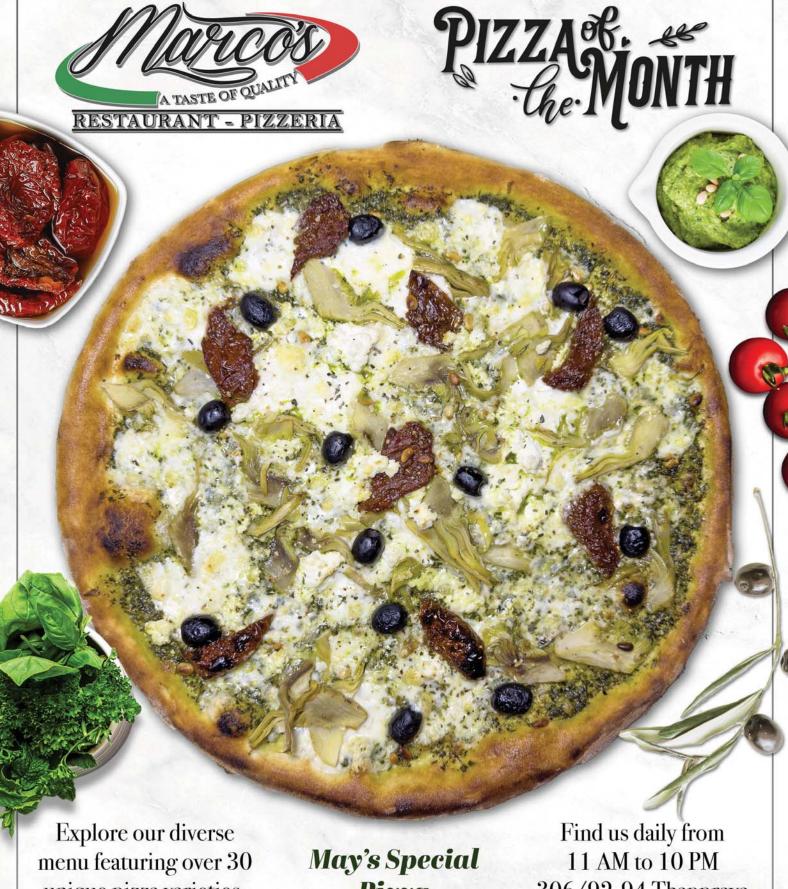

# PADDY'S IRISH PUB AND GRILL

Largest Irish Pub in Thailand!

Authentic Irish Eatery By The Lake Siam Country Club Road

> Open 7 days a week Seating for 180+

© 098 285 0107 Paddyspubpattaya.com

unique pizza varieties. A rich selection of traditional Italian dishes. An impressive wine cellar, many available by glass.

# Pizza

Pesto sauce, mozzarella, artichoke, sundried tomato, ricotta cheese, black olives, roasted pine nuts.

306/92-94 Thappraya Tel: 09 247 514 93

At the corner of Pattaya Klang and Pattaya Beach Road Open Everyday 11 am-2 am 137 Moo 9 Banglamung, Chon Buri, Contact K.Pui for reservation Telephone 094 612 4265