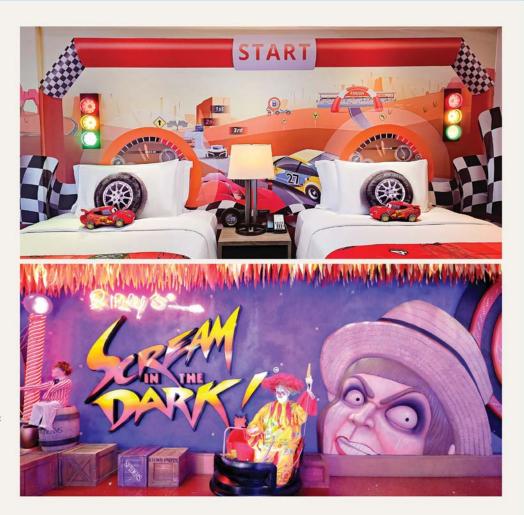

This month we decided with soaring temperatures it would be refreshing to head to a water park. Why the first time you ask when it seems like such an obvious solution to keeping the family cool and having some fun in the holidays? Well, over 10 years ago there were stories of problems occurring in some waterparks with maintenance and safety measures not being properly observed. However, by starting with the biggest water park in Thailand we certainly saw that this is not the case at Ramayana.

Safety is a priority at Ramayana, as could be seen when the CEO of the park stressed the importance of this in his speech to us all at the recent Kids Kingdom opening.

Kids Kingdom encompasses 3 brand new zones: Hanuman Splash, Mermaid Lagoon and Rainbow Sky walk. At the Grand opening and ribbon cutting ceremony there was an inspection of these new areas and a most satisfying sight: seeing children running in, to try out all the new facilities. Richly rewarding for the Ramayana team after many hours of hard work creating this children's wonderland, and 20,000,000 baht of investment.

14 DISCOVER PATTAYA Issue 236/46 | MAY 2024

Ramayana not only focuses on safety, comfort and building to international standards. The park also honours Thai cultural heritage with the park's name itself, inspired by the former King and Rama dynasty. Also, Thai mascots on the signage and "in person" interacting with the park's guests. Ramayana has been designed to be attentive to the wishes of Thai visitors knowing that "Whatever our Thai guests will like, our International guests will love!"

Safety, Quality, and Customer Care are all extremely important. Most waterparks have areas for kids or areas for older children and then adults but at Ramayana you can share the experience to promote family bonding. In the Kids Kingdom there are extra wide water slides so young children can use these with their parents seated alongside.

There are safety staff everywhere with around 80 trained lifeguards scattered throughout this enormous water park area. Keeping a watchful eye and lending a helping hand when needed. Also around 60-70% of the total area is covered by plants and trees to create nature shade and of course there is plenty of water!

At the Hanuman Splash Zone excitement mounts as the enormous bucket fills up to soak excited guests waiting below. It also makes a fantastic photo site with seats all around and even birthday cabins for private parties. We also spotted a clown making balloon animals and dinosaur animatronics keeping old and young visitors entertained.

At Rainbow skywalk there is an overhead canopy with bouncy mesh to create a safe,trampoline- like overhead walk way. The bouncy rubber surface surrounds, guard rails and ropes also keeping children safe from slipping or falling over at the Mermaids' Lagoon.

It has all been beautifully designed and is a really pleasant experience for you to try. Take the whole family and enjoy!