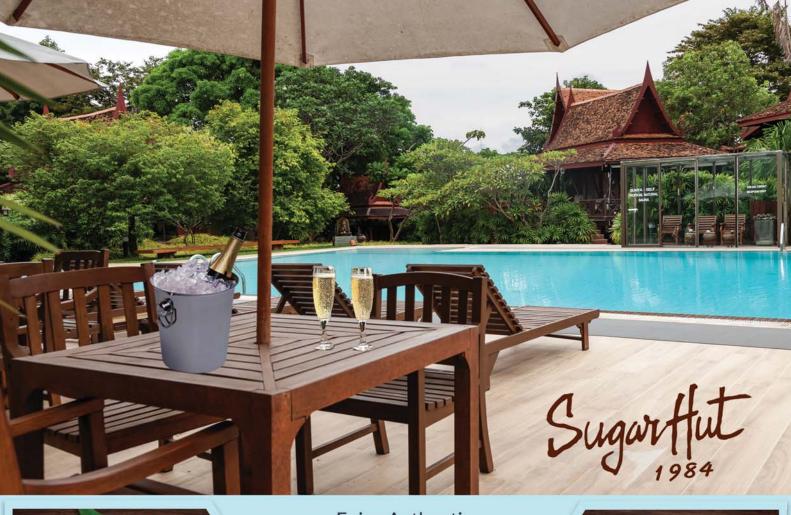

# The Original Boutique Resort and Restaurant - Since 1984

Sugar Hut Resort and Sun Sabella Complex are near Pattaya Provincial Court on Thappraya Road,

Tel 038 251 696-88 033 002 934/35 Please like our Facebook pages

# MARVELOUS

BBQ SEAFOOD BUFFET

SATURDAY | 6:00 PM - 10:00 PM

# **INCLUDING FREE - FLOW SOFT DRINK**

ADULT: **THB 1,450 NET** PER PERSON (FROM THB 2,121 NET)
CHILD (7 - 12 YEARS OLD): **THB 725 NET** PER PERSON (FROM THB 1,061 NET)

345 MOO 3, NA JOMTIEN // SATTAHIP // CHONBURI // THAILAND // 20250 T 038 221 234 // ANDAZ.PATTAYA@ANDAZ.COM // ANDAZPATTAYA.COM