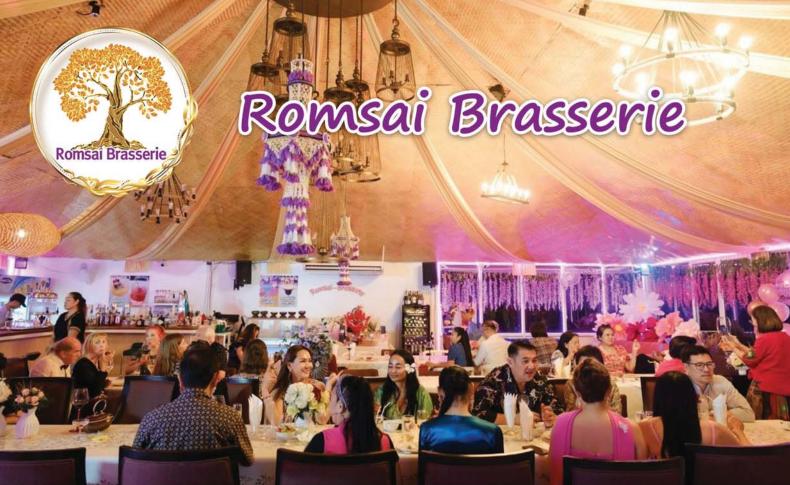

Romsai Brasserie is on Pattaya Beach road, just a few metres from the corner of Pattaya Klang. It is a perfect restaurant to visit with friends or family and enjoy authentic Thai dishes, entertainment, arts and crafts and good times! The lovely owner P'Pui adores flowers as you can see from the beautiful displays throughout this charming restaurant.

# The Perfect Venue

With air conditioned seating inside and upstairs another large dining area plus a beautiful rooftop terrace, this is the perfect venue for any party or celebration. It can handle virtually any number and has everything you need for a great evening out.