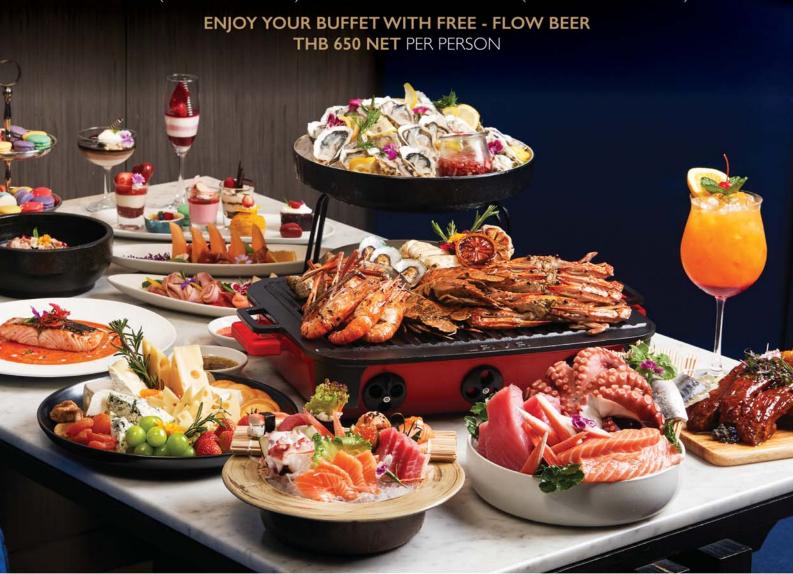

# MARVELOUS

BBQ SEAFOOD BUFFET

SATURDAY | 6:00 PM - 10:00 PM

# **INCLUDING FREE - FLOW SOFT DRINK**

ADULT: **THB 1,450 NET** PER PERSON (FROM THB 2,121 NET)
CHILD (7 - 12 YEARS OLD): **THB 725 NET** PER PERSON (FROM THB 1,061 NET)

345 MOO 3, NA JOMTIEN // SATTAHIP // CHONBURI // THAILAND // 20250 T 038 221 234 // ANDAZ.PATTAYA@ANDAZ.COM // ANDAZPATTAYA.COM