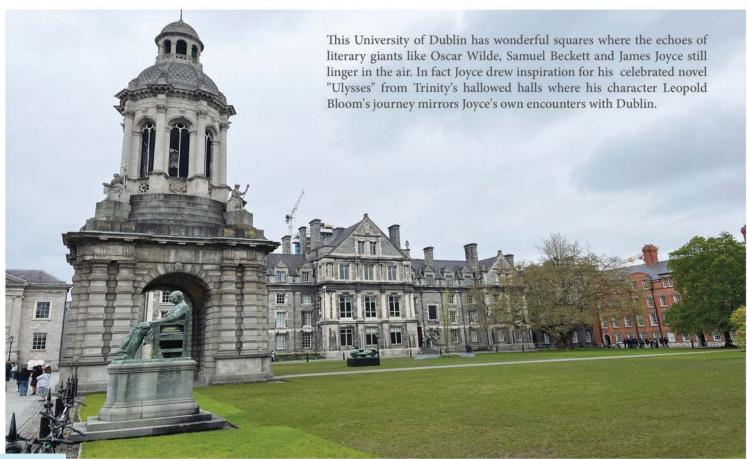

### Hi Everyone

Low season may come as a relief to many after the exertions and excesses of Songkran! I hope you all had a good time and got a break from the heat, either through water on the streets of Pattaya, or by escaping elsewhere. I did the latter with a family trip to London but also managed to squeeze in a mini break to Ireland. Although cold and wet (that's why the countryside is always so rich and green) I had a great time, especially in Dublin. Read the 1st of my 2 part series on this trip on page 50 and look out for part 2 featuring the fabulous Guinness Storehouse in next month's magazine.