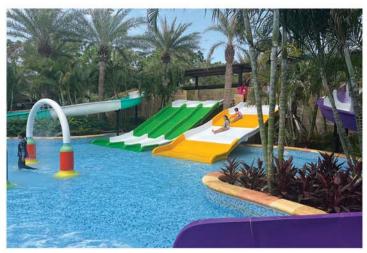

Safety, Quality, and Customer Care are all extremely important. Most waterparks have areas for kids or areas for older children and then adults but at Ramayana you can share the experience to promote family bonding. In the Kids Kingdom there are extra wide water slides so young children can use these with their parents seated alongside.

At the Hanuman Splash Zone excitement mounts as the enormous bucket fills up to soak excited guests waiting below. It also makes a fantastic photo site with seats all around and even birthday cabins for private parties. We also spotted a clown making balloon animals and dinosaur animatronics keeping old and young visitors entertained.