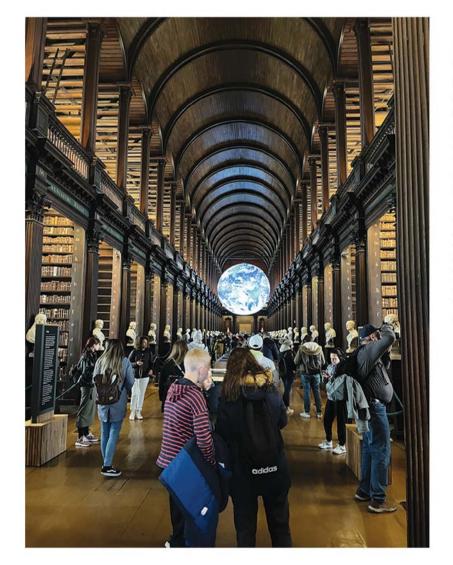

Romsai Brasserie is on Pattaya Beach road, just a few metres from the corner of Pattaya Klang. It is a perfect restaurant to visit with friends or family and enjoy authentic Thai dishes, entertainment, arts and crafts and good times! The lovely owner P'Pui adores flowers as you can see from the beautiful displays throughout this charming restaurant.

# The Perfect Venue

With air conditioned seating inside and upstairs another large dining area plus a beautiful rooftop terrace, this is the perfect venue for any party or celebration. It can handle virtually any number and has everything you need for a great evening out.