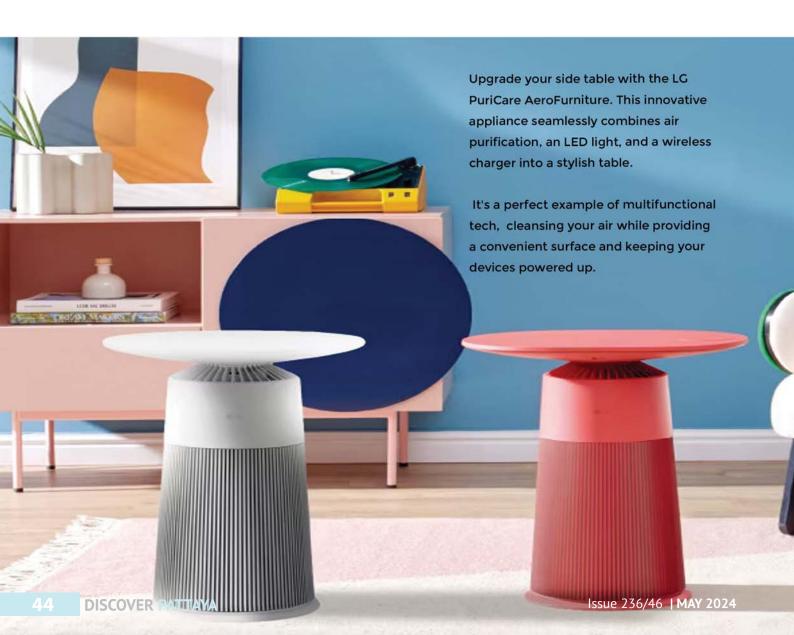

#### **Garfield the Movie**

Chris Pratt, Samuel L. Jackson, Nicholas Hoult

A brand new animated adventure for Garfield the lasagna-loving cat.

Convergence is the trend of technologies merging into one. In the past, we relied on a collection of specialized devices for different tasks: a camera for photos, a music player for tunes, and a phone for calls. Convergence has changed this by cramming these functions and more into a single device, like a smartphone. This not only simplifies our lives by reducing clutter but also fosters innovation. Manufacturers can integrate features and functionalities that complement each other, creating a more seamless user experience.

Multi-functional devices are the embodiment of convergence. They offer a multitude of features beyond their original purpose. A smartwatch, for instance, can now not only tell time but also track your fitness, make calls, and even display messages. This versatility makes them attractive to consumers, offering a one-stop shop for various needs. However, it's important to find a balance. Cramming too many functions into a single device can lead to a cluttered interface and compromise on individual functionalities.