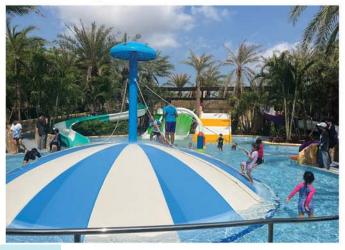

Safety, Quality, and Customer Care are all extremely important. Most waterparks have areas for kids or areas for older children and then adults but at Ramayana you can share the experience to promote family bonding. In the Kids Kingdom there are extra wide water slides so young children can use these with their parents seated alongside.

At Rainbow skywalk there is an overhead canopy with bouncy mesh to create a safe,trampoline- like overhead walk way. The bouncy rubber surface surrounds, guard rails and ropes also keeping children safe from slipping or falling over at the Mermaids' Lagoon.