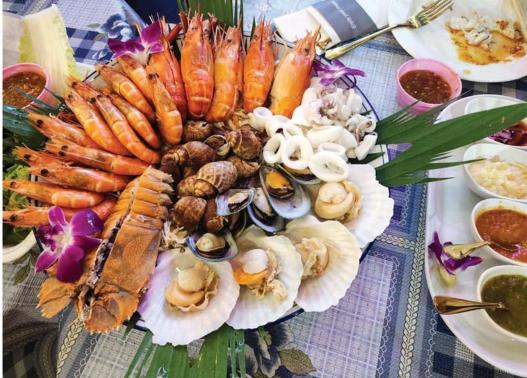

For more information and reservations, please contact 038 221 234 or visit andazpattaya.com

**Seafood Platter** 

Every Thursday / 11am - 9pm

French Fine de Claire Oysters / Mussels /

selected bottle, with a choice of red,

Add just THB 999 ++ to include a

@ The Beach Club THB 1,700++ per platter Grilled River Prawn / Rock Lobster / Grilled Squid / Steamed Blue Crab /

Yum Woon Sen Salad

white, rose or sparkling