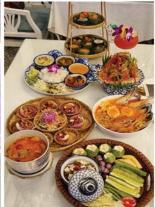

# Food

There are over 250 different dishes on the menu including wonderful seafood, authentic Thai dishes and desserts, Western style dishes and a recent addition of Sirloin Steak from Thai Premium Wagyu beef. All served by attentive and friendly staff.