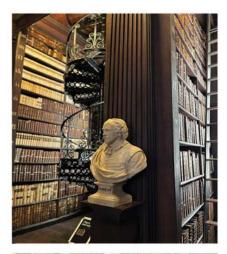

### Hi Everyone

Low season may come as a relief to many after the exertions and excesses of Songkran! I hope you all had a good time and got a break from the heat, either through water on the streets of Pattaya, or by escaping elsewhere. I did the latter with a family trip to London but also managed to squeeze in a mini break to Ireland. Although cold and wet (that's why the countryside is always so rich and green) I had a great time, especially in Dublin. Read the 1st of my 2 part series on this trip on page 50 and look out for part 2 featuring the fabulous Guinness Storehouse in next month's magazine.