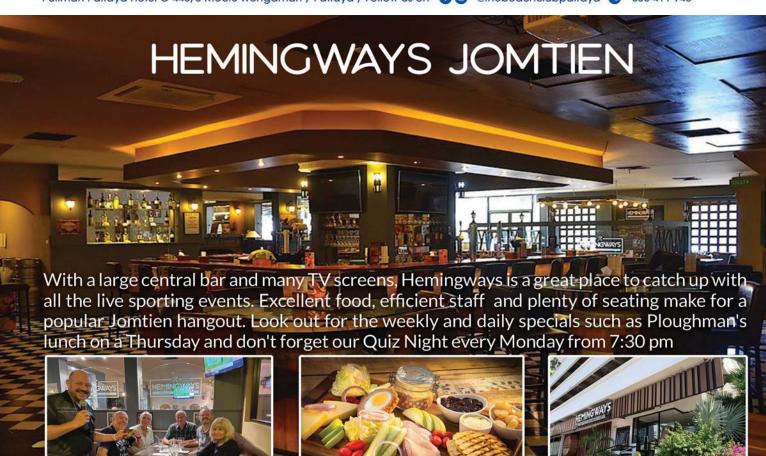

# Hemingways Family Friendly Restaurant and Sports Bar on Mabprachan Lake has 14 Big Screen TVs with Sports on Demand, an Outside Pool and indoor air conditioned seating. Its a great place to enjoy Traditonal pub grub, Daily and Weekly specials an of course the popular Sunday Carvery. Plus now there's a Kids area complete with playstations, pool table, table tennis and table football.

Tel: 095 078 2567 hemingwayslakeside.com