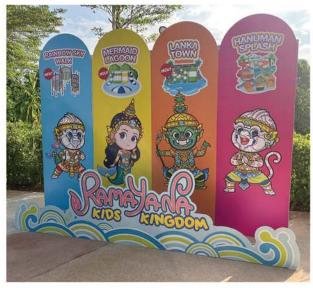

Safety is a priority at Ramayana, as could be seen when the CEO of the park stressed the importance of this in his speech to us all at the recent Kids Kingdom opening.

Kids Kingdom encompasses 3 brand new zones: Hanuman Splash, Mermaid Lagoon and Rainbow Sky walk. At the Grand opening and ribbon cutting ceremony there was an inspection of these new areas and a most satisfying sight: seeing children running in, to try out all the new facilities. Richly rewarding for the Ramayana team after many hours of hard work creating this children's wonderland, and 20,000,000 baht of investment.