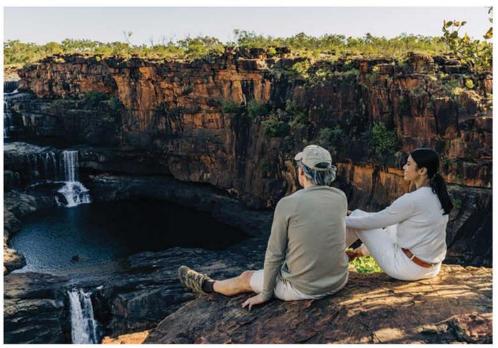

# PADDY'S IRISH PUB AND GRILL

Largest Irish Pub in Thailand!

Authentic Irish Eatery By The Lake Siam Country Club Road

> Open 7 days a week Seating for 180+

© 098 285 0107 Paddyspubpattaya.com

unique pizza varieties. A rich selection of traditional Italian dishes. An impressive wine cellar, many available by glass.