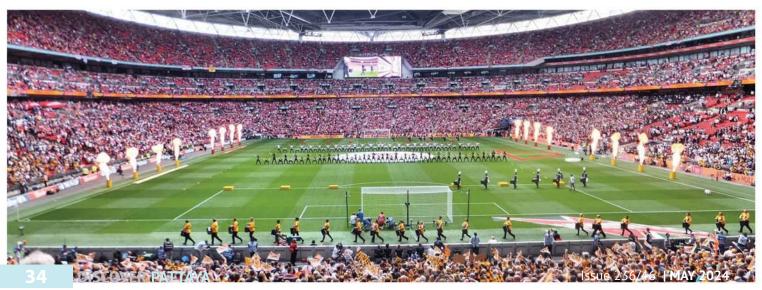

If all that wasn't enough we have the prospect of the Manchester derby being transferred to Wembley and going under the name of the FA Cup final. City just got past Chelsea in the semi-finals and United, well, they broke into Coventry's house and burgled their place in the final after a dubious offside decision denied the Sky Blues a late goal and the greatest comeback since Lazarus after being 3-0 down. One thing is for sure, the final will make for a spectacular occasion with the two Manchester clubs involved.