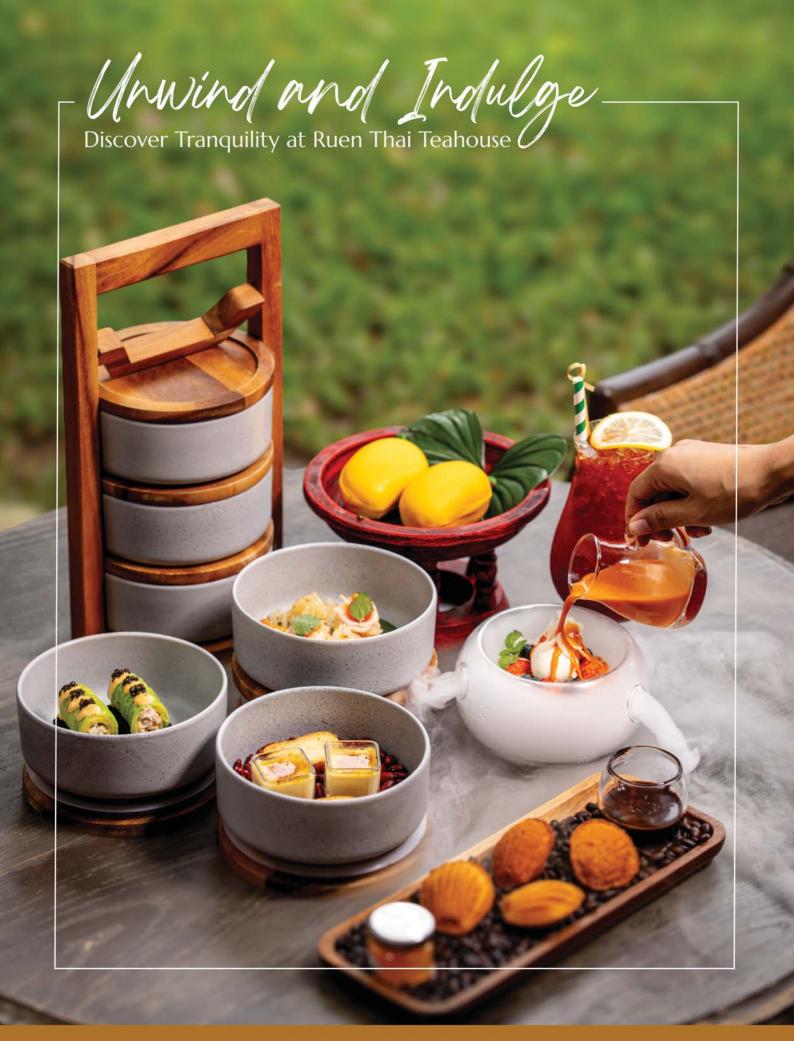

## **Timeless Charms**

Escape the hustle and bustle of everyday life and immerse yourself in the serene ambiance of *Ruen Thai*, 60-year-old teahouse, where every moment is a celebration of tranquility and indulgence.

Nestled in the heart of *Andaz Pattaya Jomtien Beach*, our teahouse offers soothing views of beautiful banyan trees and Thai-inspired décor that exudes regal elegance and relaxation. Complemented by a refreshing cup of fine tea or coffee.

Available daily from 11 AM to 5 PM

# Immersive Experiences

Embark on a tantalizing culinary voyage with our *Signature Afternoon Tea*, awaiting you daily from 2 - 5 PM. Savor an array of exquisite delicacies such as *Thai tea affogato*, succulent *Alaskan crab & avocado rolls*, decadent *foie aras crème brûlée* and so much more.

Enhance your experience with an extra touch of authenticity and charm by booking 2 sets of our afternoon tea and having an opportunity to capture memorable photographs in traditional Thai costumes.

THB 1,690++ per set inclusive of premium tea or coffee for 2 persons