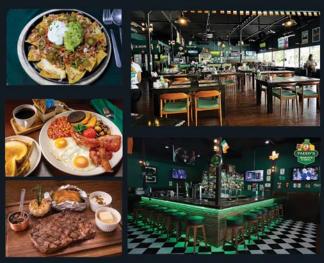

# PADDY'S IRISH PUB AND GRILL

Largest Irish Pub in Thailand!

Authentic Irish Eatery By The Lake Siam Country Club Road

> Open 7 days a week Seating for 180+

© 098 285 0107 Paddyspubpattaya.com

unique pizza varieties. A rich selection of traditional Italian dishes. An impressive wine cellar, many available by glass.