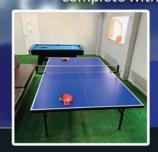

# Hemingways Family Friendly Restaurant and Sports Bar on Mabprachan Lake has 14 Big Screen TVs with Sports on Demand, an Outside Pool and indoor air conditioned seating. Its a great place to enjoy Traditonal pub grub, Daily and Weekly specials an of course the popular Sunday Carvery. Plus now there's a Kids area complete with playstations, pool table, table tennis and table football.