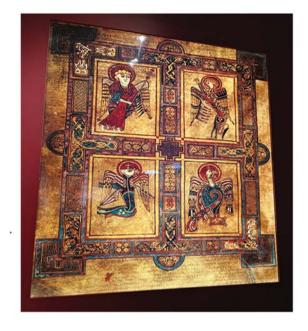

### Hi Everyone

Low season may come as a relief to many after the exertions and excesses of Songkran! I hope you all had a good time and got a break from the heat, either through water on the streets of Pattaya, or by escaping elsewhere. I did the latter with a family trip to London but also managed to squeeze in a mini break to Ireland. Although cold and wet (that's why the countryside is always so rich and green) I had a great time, especially in Dublin. Read the 1st of my 2 part series on this trip on page 50 and look out for part 2 featuring the fabulous Guinness Storehouse in next month's magazine.