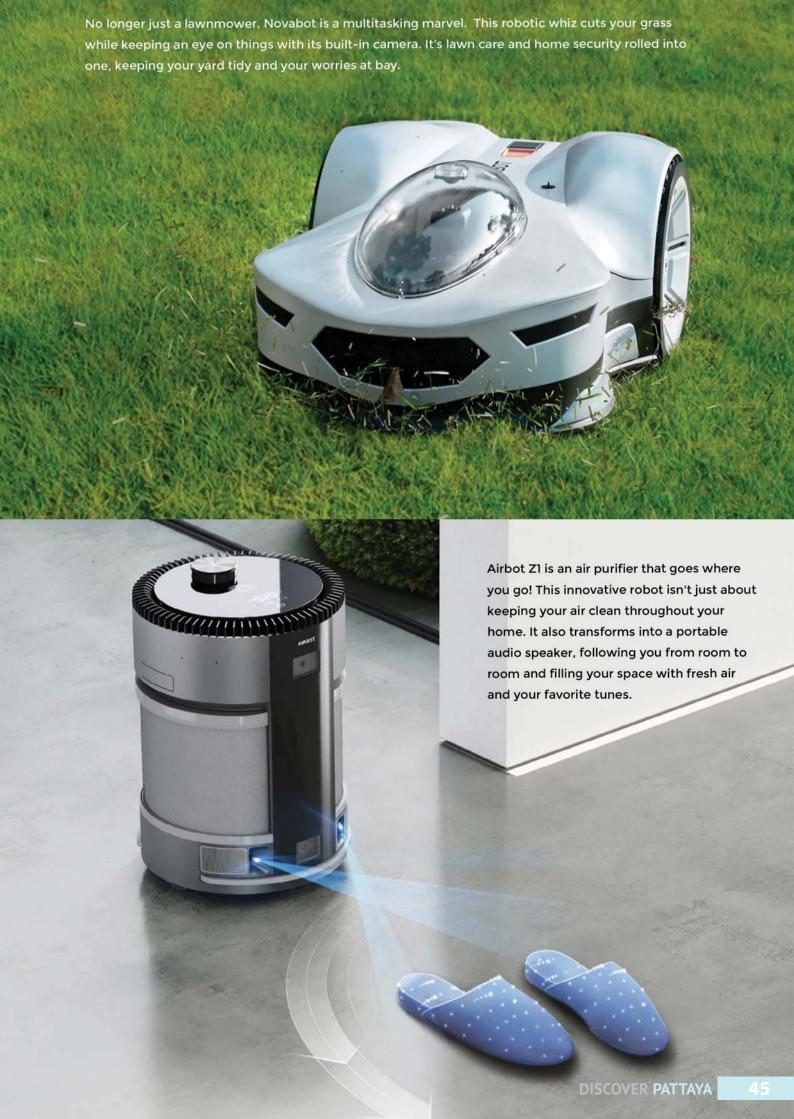

#### **Garfield the Movie**

Chris Pratt, Samuel L. Jackson, Nicholas Hoult

A brand new animated adventure for Garfield the lasagna-loving cat.

Convergence is the trend of technologies merging into one. In the past, we relied on a collection of specialized devices for different tasks: a camera for photos, a music player for tunes, and a phone for calls. Convergence has changed this by cramming these functions and more into a single device, like a smartphone. This not only simplifies our lives by reducing clutter but also fosters innovation. Manufacturers can integrate features and functionalities that complement each other, creating a more seamless user experience.

Multi-functional devices are the embodiment of convergence. They offer a multitude of features beyond their original purpose. A smartwatch, for instance, can now not only tell time but also track your fitness, make calls, and even display messages. This versatility makes them attractive to consumers, offering a one-stop shop for various needs. However, it's important to find a balance. Cramming too many functions into a single device can lead to a cluttered interface and compromise on individual functionalities.