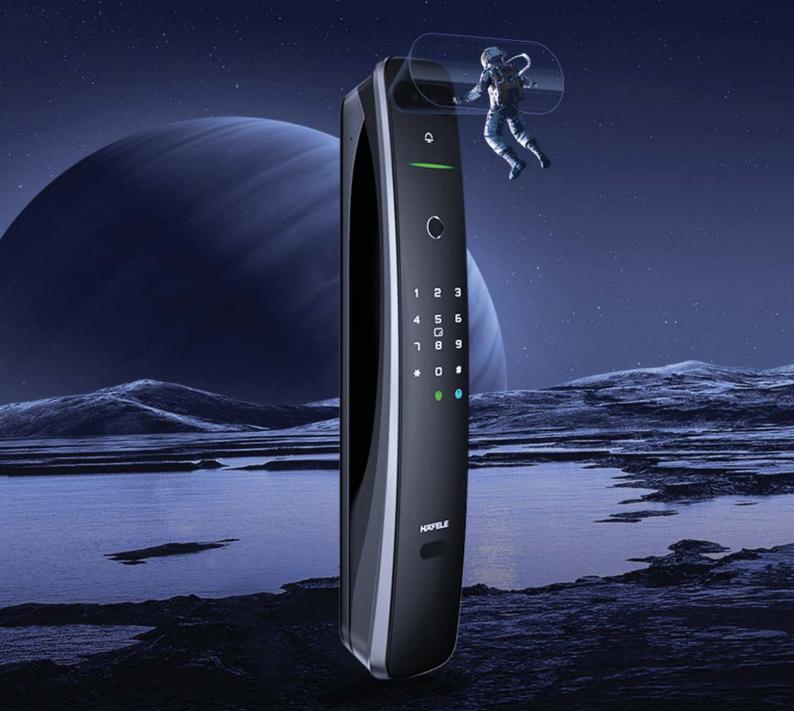

@thegemspattaya

(a) (a) thegemspattaya

www.thegemspattaya.com

AMETHYST

CLUB

NEW ARRIVAL

HAFELE THAILAND

HIGH-END FULLY AUTOMATIC SMART DOOR LOCK PP9100

# 3D FACE ID

Your Face Is The Key

**AVAILABLE NOW!** 038-332-485-8

MAP

MORE INFO