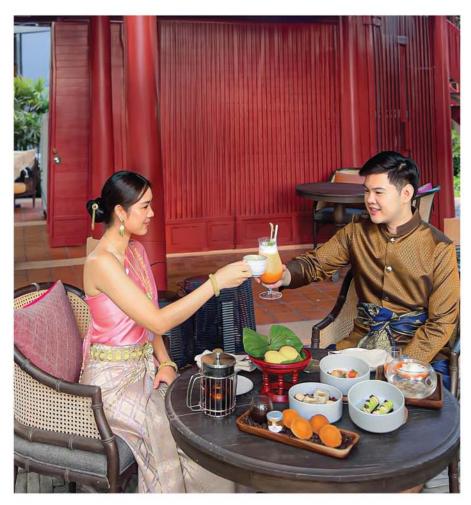

# Immersive Experiences

Embark on a tantalizing culinary voyage with our *Signature Afternoon Tea*, awaiting you daily from 2 - 5 PM. Savor an array of exquisite delicacies such as *Thai tea affogato*, succulent *Alaskan crab & avocado rolls*, decadent *foie aras crème brûlée* and so much more.

Enhance your experience with an extra touch of authenticity and charm by booking 2 sets of our afternoon tea and having an opportunity to capture memorable photographs in traditional Thai costumes.

THB 1,690++ per set inclusive of premium tea or coffee for 2 persons