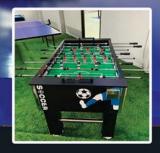

# Hemingways Family Friendly Restaurant and Sports Bar on Mabprachan Lake has 14 Big Screen TVs with Sports on Demand, an Outside Pool and indoor air conditioned seating. Its a great place to enjoy Traditonal pub grub, Daily and Weekly specials an of course the popular Sunday Carvery. Plus now there's a Kids area complete with playstations, pool table, table tennis and table football.