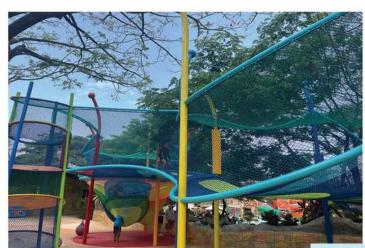

At Rainbow skywalk there is an overhead canopy with bouncy mesh to create a safe,trampoline- like overhead walk way. The bouncy rubber surface surrounds, guard rails and ropes also keeping children safe from slipping or falling over at the Mermaids' Lagoon.