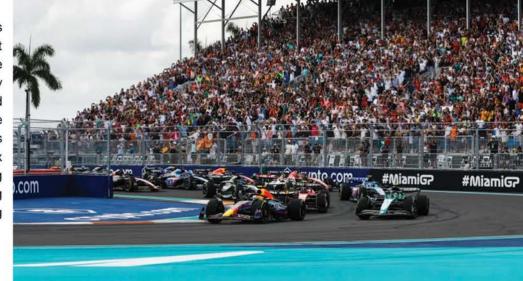

The F1 season really ramps up this month too, with three of the biggest races of the year taking place. We're in Miami on Sunday the 5th, in Italy at the Imola circuit on the 19th and the Iconic Monaco circuit on the 26th. The championship standings are looking familiar, with Max Verstappen and Red Bull heading the tables, but you do get the feeling that the other teams are creeping slightly closer as the time goes on.