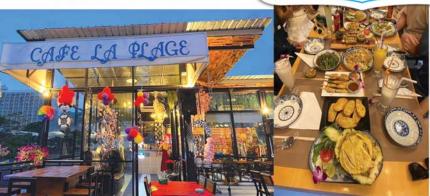

Romsai Brasserie is on Pattaya Beach road, just a few metres from the corner of Pattaya Klang. It is a perfect restaurant to visit with friends or family and enjoy authentic Thai dishes, entertainment, arts and crafts and good times! The lovely owner P'Pui adores flowers as you can see from the beautiful displays throughout this charming restaurant.

# Pizza

Pesto sauce, mozzarella, artichoke, sundried tomato, ricotta cheese, black olives, roasted pine nuts.

306/92-94 Thappraya Tel: 09 247 514 93

At the corner of Pattaya Klang and Pattaya Beach Road Open Everyday 11 am-2 am 137 Moo 9 Banglamung, Chon Buri, Contact K.Pui for reservation Telephone 094 612 4265

Watch the Sunset from our Stunning Rooftop Area Large selection of Beers, Cocktails and Wine Enjoy Delicious Western and Authentic Thai Food Live music every night from International singers including "The Three Tenors"