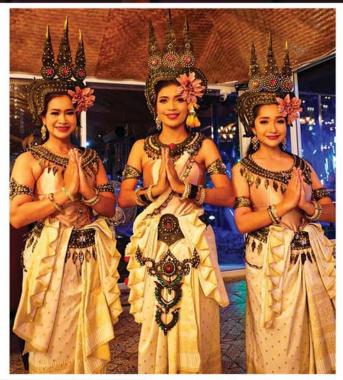

# Entertainment

Live music from 6-11pm with International singers. The lovely Thai Dancers will perform between 7:30 - 10:30 pm and are available for you to have your photos taken with them. Plus look out for Salsa evenings