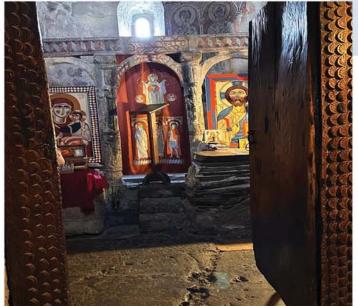

Romsai Brasserie is on Pattaya Beach road, just a few metres from the corner of Pattaya Klang. It is a perfect restaurant to visit with friends or family and enjoy authentic Thai dishes, entertainment, arts and crafts and good times! The lovely owner P'Pui adores flowers as you can see from the beautiful displays throughout this charming restaurant.

# **CONTRIBUTORS**

**Rodney Charman Jason and Carla Rupp Kanchan Nath Ashleigh Bignall Barry Upton** The 79 Company **Yacht Style Rick Click Steve Wade Gloria Jones** 

Photo of P'Pui By The 79 Company

**COVER STORY P'PUI INVITES US INTO THE CHARMING ROMSAI BRASSERIE** 