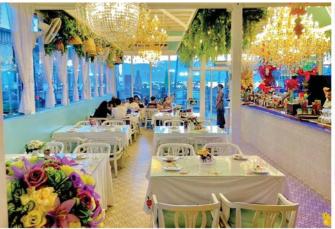

Romsai Brasserie is on Pattaya Beach road, just a few metres from the corner of Pattaya Klang. It is a perfect restaurant to visit with friends or family and enjoy authentic Thai dishes, entertainment, arts and crafts and good times! The lovely owner P'Pui adores flowers as you can see from the beautiful displays throughout this charming restaurant.

# Food

There are over 250 different dishes on the menu including wonderful seafood, authentic Thai dishes and desserts, Western style dishes and a recent addition of Sirloin Steak from Thai Premium Wagyu beef. All served by attentive and friendly staff.

# Drink

The drinks menu features a wide variety of beverages including craft beers, wines and cocktails and there's a lovely roof terrace overlooking the beach where you can enjoy them.

# Entertainment

Live music from 6-11pm with International singers. The lovely Thai Dancers will perform between 7:30 - 10:30 pm and are available for you to have your photos taken with them. Plus look out for Salsa evenings

# The Perfect Venue

With air conditioned seating inside and upstairs another large dining area plus a beautiful rooftop terrace, this is the perfect venue for any party or celebration. It can handle virtually any number and has everything you need for a great evening out.