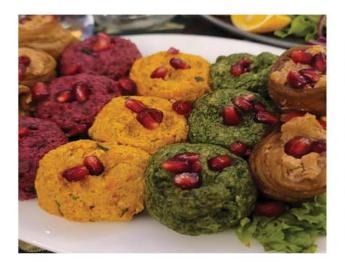

# Food

There are over 250 different dishes on the menu including wonderful seafood, authentic Thai dishes and desserts, Western style dishes and a recent addition of Sirloin Steak from Thai Premium Wagyu beef. All served by attentive and friendly staff.