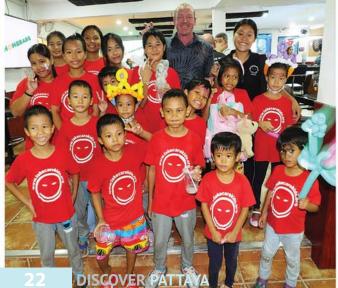

# **GREAT DAY OUT FOR**

# THE CHILDREN OF TAKE CARE KIDS

# Photos by Rodney James Charman

Children from the Take Care Kids foster home enjoyed an afternoon at the Loft Sports Pub & Grill at Lake Mabprachan. Tony West and his wife kindly invited the children to a buffet of food and drinks, along with face painting and entertainment by a clown performing comedy and balloon art. Thank you Richard for joining Rodney on the day, Pattana for the donation and Tony and his fantastic team for all their help.