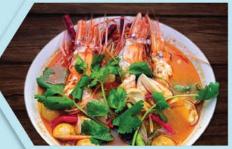

Romsai Brasserie is on Pattaya Beach road, just a few metres from the corner of Pattaya Klang. It is a perfect restaurant to visit with friends or family and enjoy authentic Thai dishes, entertainment, arts and crafts and good times! The lovely owner P'Pui adores flowers as you can see from the beautiful displays throughout this charming restaurant.

# Food

There are over 250 different dishes on the menu including wonderful seafood, authentic Thai dishes and desserts, Western style dishes and a recent addition of Sirloin Steak from Thai Premium Wagyu beef. All served by attentive and friendly staff.