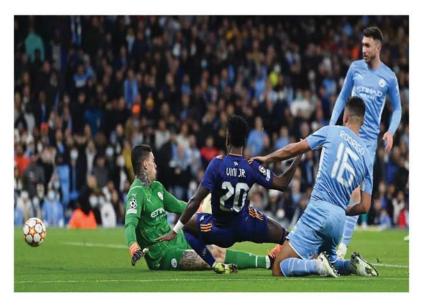

# Sports Update For April by Steve Wade

We have a fantastic month of sport for April starting with the Champions League quarter finals on the 9th and 10th of the month. It's a real heavyweight line up with some mouthwatering clashes taking place including Arsenal v Harry Kane's Bayern Munich, PSG v Barcelona and the undoubted highlight of the round, Real Madrid v Manchester City. The second legs will be played on the 16th and 17th and once the ties have been decided the semi-finals start on the 30th.