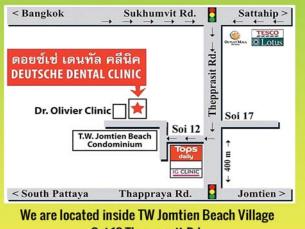

## DEUTSCHE DENTAL CLINIC Dr. Ramin, the only German dentist / implantologist in Thailand

- More than 30 years professional experience
- Consultation and quotation free of charge
- Hygiene according to EU standards
- Minimum invasive surgery
- German quality Thai prices
- All materials and equipment imported from Germany
- Newest digital X-ray unit very low radiation.

Soi 12 Thepprasit Rd GPS: 12.906340 100.874026

OPEN MONDAY - FRIDAY 10:00 a.m. - 6:00 p.m Bleaching and prophylaxis Aesthetic dentistry Crowns and bridges Dentures Implants

MOBILE, LINE AND WHATSAPP +66 61 61 555 43 www.travel-dental.com E-Mail: traveldental@aol.com