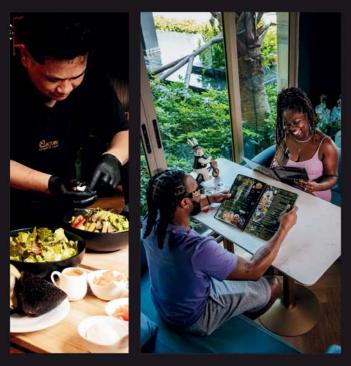

## CHEF BRANDON HAD A DREAM TO BRING HIS OWN BRAND OF QULTURE TO PATTAYA WITH AUTHENTIC CUISINE STRAIGHT FROM THE U.S.

One year ago he opened an upscale cafe and lounge with his business partner the lovely Patty, and it soon became a destination hub for people to enjoy breakfast, brunch or just to hang out.

Sure it now has favourite American dishes that you can see featured on YouTube by top celebrity food influencers. With amazing stacked pancakes,"Full On" breakfasts, juicy burgers, delicious fried chicken and signature French toast (that has already gone viral on TikTok), but there's so much more!

## Also, a boardroom sized table where people had their laptops open for a brainstorming meeting. The whole place was rocking!

Qulture Lounge and Cafe are planning to extended their menu and have special events featuring celebrity chefs.