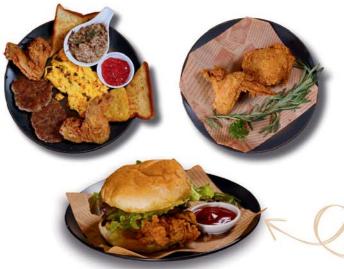

Sure it now has favourite American dishes that you can see featured on YouTube by top celebrity food influencers. With amazing stacked pancakes,"Full On" breakfasts, juicy burgers, delicious fried chicken and signature French toast (that has already gone viral on TikTok), but there's so much more!