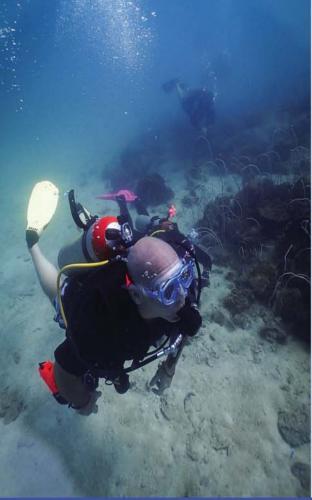

### **DISCOVER DIVING**

## Diving Course

PADI® Open Water Diver is the first scuba certification level. Tought by one of the Seafari, highly-trained PADI Instructors. We will teach you how to scuba dive in a relaxed, supportive learning environment. By the end of the course, you'll have the skills and knowledge to dive at home or abroad and be an embassed or for the underwater world.

### Take This Course If You Want to

- Explore the other 70 percent of our planet
- Support ocean protection
- See things you've never seen before
- Learn from a scuba diving expert
- Carry the world's most recognized scuba certification

Learn How to

- Be a confident and skilled diver
- Assemble and use scuba gear
- Manage your buoyancy
- Respectfully approach marine life
- Handle common problems

## How to Earn your Scuba Diving Certification

Learn about scuba diving principles and terminology (either offline or online), then learn basic scuba skills in a pool (or pool-like environment) with a highly trained PADI Instructor. When you're ready, make four dives in an open water environment at one of the Pattaya or Samae Sam islands with your instructor supporting you every step of the way.