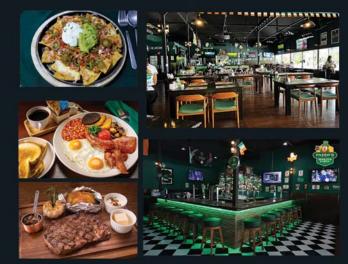

# BRINGING WULTURE TO PATTAYA!

Welcoming all ethnicities and cultures with cool music, great service and friendly staff, the moment you walk through the door you'll be struck by the fun and the energy.

When Discover Pattaya visited this vibrant cafe we saw games such as dominoes and chess to be played and customers of all nationalities seated al fresco and inside.

When we climbed the spiral staircase there was a comfy sofa upstairs with state of the art TV.

## CHEF BRANDON HAD A DREAM TO BRING HIS OWN BRAND OF QULTURE TO PATTAYA WITH AUTHENTIC CUISINE STRAIGHT FROM THE U.S.

One year ago he opened an upscale cafe and lounge with his business partner the lovely Patty, and it soon became a destination hub for people to enjoy breakfast, brunch or just to hang out.

Sure it now has favourite American dishes that you can see featured on YouTube by top celebrity food influencers. With amazing stacked pancakes,"Full On" breakfasts, juicy burgers, delicious fried chicken and signature French toast (that has already gone viral on TikTok), but there's so much more!

## Also, a boardroom sized table where people had their laptops open for a brainstorming meeting. The whole place was rocking!

Qulture Lounge and Cafe are planning to extended their menu and have special events featuring celebrity chefs.

The first of these will celebrate their first year's anniversary and is sure to sell out quickly. So if you want to keep up to date with what's happening follow them on Instagram and Facebook or just stop by and drop in.

You'll "Discover" them in front of The Riviera Jomtien Soi 13, on Jomtien's 2nd Road.