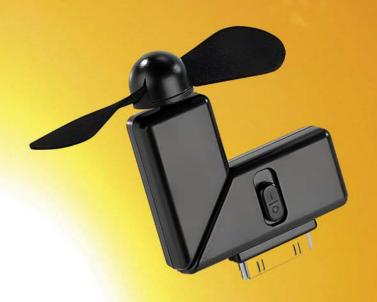

# The Mini Cool Dock Fan for iPhone

Stay cool this summer with the mini cool dock fan for iPhone 4! This compact accessory plugs directly into your iPhone's dock connector and provides a refreshing breeze with its safe, soft blades. It even works with other Apple devices like iPods and iPads, and the adjustable body lets you direct the airflow wherever needed. Simple to use and effective, this fan is sure to be your favorite mobile companion in the summer heat.