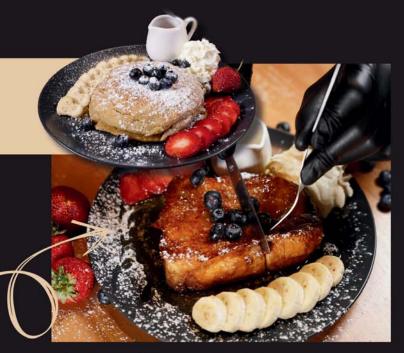

Sure it now has favourite American dishes that you can see featured on YouTube by top celebrity food influencers. With amazing stacked pancakes,"Full On" breakfasts, juicy burgers, delicious fried chicken and signature French toast (that has already gone viral on TikTok), but there's so much more!