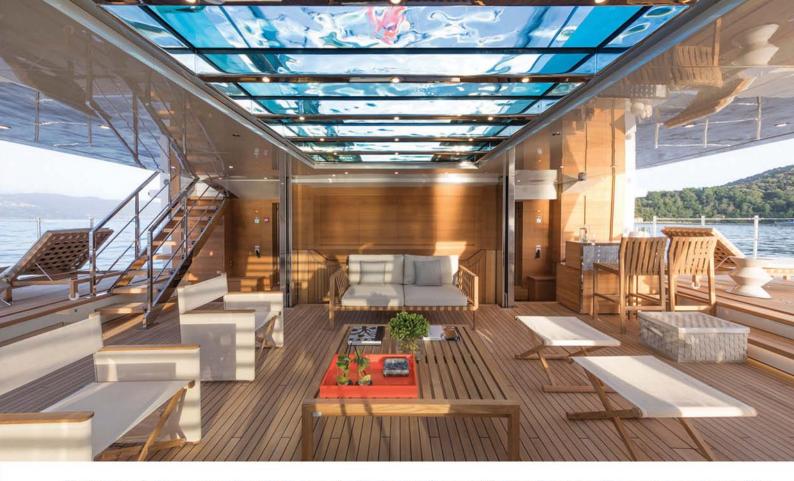

# SUPERYACHT TRENDS

While traditionally one might expect an emphasis on superyachts to be placed on sleek lines, cutting-edge performance and agile manoeuvrability,for many, increased volume and space have taken over. The allure of spacious interiors,high ceilings and family-friendly layouts is redefining the very essence of luxury at sea. As yachting becomes increasingly synonymous with family retreats and multi-generational vacations, discerning buyers are seeking vessels that provide a comfortable platform for family bonding. For many buyers,the true measure of luxury lies in the freedom to explore, unwind and create cherished moments..

As clients increasingly view yachting as a lifestyle choice, the integration of wellness and fitness facilities has become a compelling and necessary addition to superyachts.Fitness centres equipped with state-of- the-art exercise equipment cater to guests who prioritise maintaining their health and fitness routines while at sea. Wellness spaces such as spa facilities, meditation rooms and yoga decks provide a holistic approach to overall well-being. These wellness approaches represent a departure from conventional deck designs, transforming the yacht into a sanctuary that promotes health, relaxation and balance..