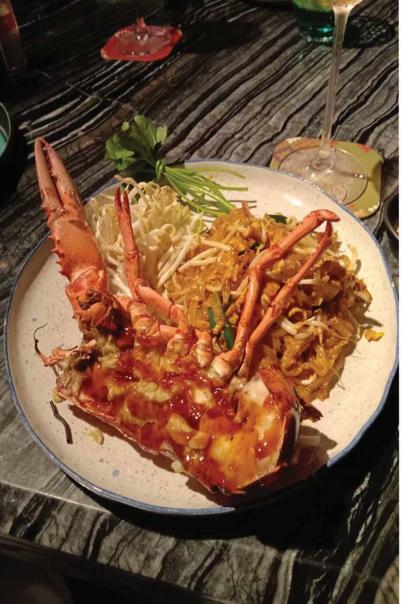

For us, the main event consisted of crab pasta which was pleasantly spicy with clams and saffron and the star of our show: Phad Thai Goong Mang Gon! This tasted as good as it looked with a half grilled Boston lobster, stir-fried rice noodles, peanut and lime. Declared to be "the best Pad Thai I have ever tasted" by my colleague.