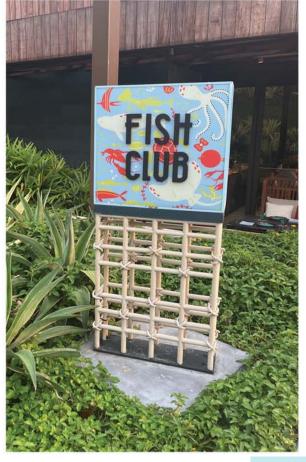

This time on our return trip to this stunning resort, we decided to take a stroll through the exquisitely landscaped gardens to their beachside restaurant:Fish club. In an idyllic setting for sundowners by the pool, this restaurant has seating available al fresco or inside. We opted for the latter as we wanted to make full use of the air conditioned seating.

If you want to try Fish Club for yourself you will find it at Andaz, a concept by Hyatt, located just behind Aquaverse in NaJomtien Telephone +66 38 221 234 to make a reservation.

Unwind and Indulge Discover Tranquility at Ruen Thai Teahouse