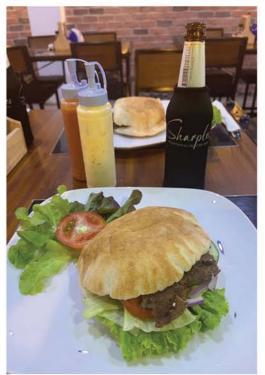

## THE NEW DONER KEBAB FROM SHARPLES

by Gloria Jones

Anyone who has lived in the UK and been for a bit of a "session" or a pub crawl with mates, knows about the type of food you absolutely crave at the end of such an evening. Sometimes you will all stagger into the nearest Indian restaurant for a "Ruby" (curry). Then ask the long suffering waiter (because you're all just a bit loud) for "The Helicopter" (metal, rotating sauce and relish server) as you devour the poppadoms and await a fiery main course. Or, you may catch the light of a nearby Kebab shop and decide that a takeaway Doner with plenty of chilli sauce is just what will hit the spot.

Now a Doner should not be confused with a Gyro which is Greek in origin, a Shawarma (from the Middle East) or the Thai street stall kebab which is usually chicken.salad and mayonnaise rolled in a wrap and silver foil. A Döner Kebab is a dish that was originally adapted by Turkish immigrants for the German market and is traditionally made from strips of lamb roasted on a vertical rotisserie. Served in pide bread (similar to pita but thicker in texture) it may be accompanied by slices of tomatoes, lettuce, cabbage, onions, tomatoes, tzatziki (yoghurt and cucumber dip) and the aforementioned chilli sauce. Not as easy to eat on the move as the Thai version, it is however, far more satisfying.

So Sharples here in Pattaya have wisely decided to help us with our nostalgic memories and produce their own Doner Kebab. It also gives us all another reason to call in to any of their 3 restaurants for another reason rather than just to enjoy their excellent Fish and Chips. As it is a new venture they are of course keen to get it just right and authentic to our memories of what a good kebab should be. So all you Egon Ronays out there give some constructive advice via their Facebook page and your comments will be welcomed.

So go try it yourself available from 3pm at Sharples UK Chip Shops and look out for the Monday Special Meal Deal which includes chips and a drink for 299 baht.