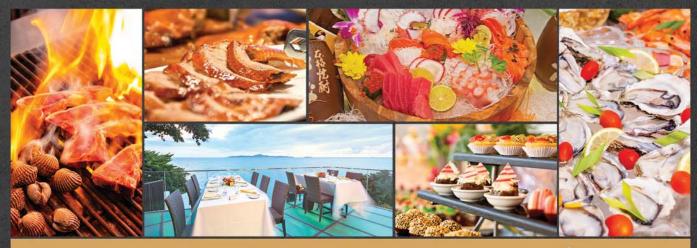

This time on our return trip to this stunning resort, we decided to take a stroll through the exquisitely landscaped gardens to their beachside restaurant:Fish club. In an idyllic setting for sundowners by the pool, this restaurant has seating available al fresco or inside. We opted for the latter as we wanted to make full use of the air conditioned seating.

Although they have options other than fish, for example Whole Grilled Baby Chicken and Grilled Pork Collar, what is special here is the locally caught and freshly grilled seafood. I also like how you can choose to have your oysters as single, 3 piece or 6 piece options. Or if Oysters aren't your thing then the Tuna Tacos are well worth a try. With Japanese tuna, lime, crushed avocado, sour cream and "Asian slaw" this light bite will certainly activate your taste buds ready for the main event.

For us, the main event consisted of crab pasta which was pleasantly spicy with clams and saffron and the star of our show: Phad Thai Goong Mang Gon! This tasted as good as it looked with a half grilled Boston lobster, stir-fried rice noodles, peanut and lime. Declared to be "the best Pad Thai I have ever tasted" by my colleague.

If you want to try Fish Club for yourself you will find it at Andaz, a concept by Hyatt, located just behind Aquaverse in NaJomtien Telephone +66 38 221 234 to make a reservation.

Unwind and Indulge Discover Tranquility at Ruen Thai Teahouse