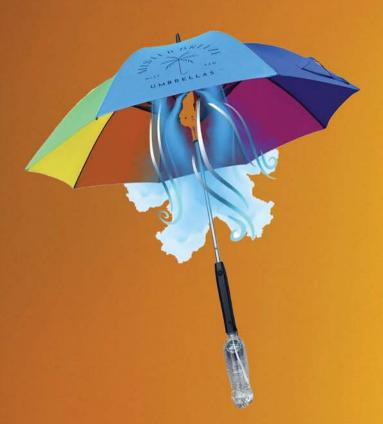

# Fanbrella Umbrella

Forget the choice between umbrella-induced mugginess and getting soaked in a summer downpour! The innovative Fanbrella offers the traditional rain protection of an umbrella with the added luxury of a built-in fan hidden beneath the canopy. This discreet cooling system, powered by a small fan in the handle, blows a refreshing breeze onto your head, keeping you comfortable and dry even in the steamiest storms. It's the perfect summer companion, letting you score a win against the elements in both rain and heat.