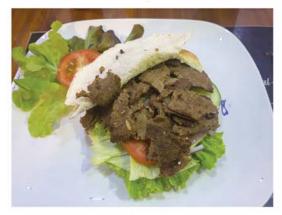

## THE NEW DONER KEBAB FROM SHARPLES

by Gloria Jones

Anyone who has lived in the UK and been for a bit of a "session" or a pub crawl with mates, knows about the type of food you absolutely crave at the end of such an evening. Sometimes you will all stagger into the nearest Indian restaurant for a "Ruby" (curry). Then ask the long suffering waiter (because you're all just a bit loud) for "The Helicopter" (metal, rotating sauce and relish server) as you devour the poppadoms and await a fiery main course. Or, you may catch the light of a nearby Kebab shop and decide that a takeaway Doner with plenty of chilli sauce is just what will hit the spot.

Now a Doner should not be confused with a Gyro which is Greek in origin, a Shawarma (from the Middle East) or the Thai street stall kebab which is usually chicken.salad and mayonnaise rolled in a wrap and silver foil. A Döner Kebab is a dish that was originally adapted by Turkish immigrants for the German market and is traditionally made from strips of lamb roasted on a vertical rotisserie. Served in pide bread (similar to pita but thicker in texture) it may be accompanied by slices of tomatoes, lettuce, cabbage, onions, tomatoes, tzatziki (yoghurt and cucumber dip) and the aforementioned chilli sauce. Not as easy to eat on the move as the Thai version, it is however, far more satisfying.

So Sharples here in Pattaya have wisely decided to help us with our nostalgic memories and produce their own Doner Kebab. It also gives us all another reason to call in to any of their 3 restaurants for another reason rather than just to enjoy their excellent Fish and Chips. As it is a new venture they are of course keen to get it just right and authentic to our memories of what a good kebab should be. So all you Egon Ronays out there give some constructive advice via their Facebook page and your comments will be welcomed.

So go try it yourself available from 3pm at Sharples UK Chip Shops and look out for the Monday Special Meal Deal which includes chips and a drink for 299 baht.