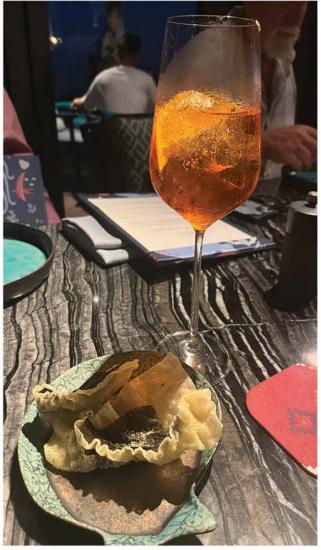

This time on our return trip to this stunning resort, we decided to take a stroll through the exquisitely landscaped gardens to their beachside restaurant:Fish club. In an idyllic setting for sundowners by the pool, this restaurant has seating available al fresco or inside. We opted for the latter as we wanted to make full use of the air conditioned seating.

Although they have options other than fish, for example Whole Grilled Baby Chicken and Grilled Pork Collar, what is special here is the locally caught and freshly grilled seafood. I also like how you can choose to have your oysters as single, 3 piece or 6 piece options. Or if Oysters aren't your thing then the Tuna Tacos are well worth a try. With Japanese tuna, lime, crushed avocado, sour cream and "Asian slaw" this light bite will certainly activate your taste buds ready for the main event.