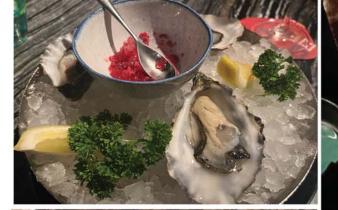

Although they have options other than fish, for example Whole Grilled Baby Chicken and Grilled Pork Collar, what is special here is the locally caught and freshly grilled seafood. I also like how you can choose to have your oysters as single, 3 piece or 6 piece options. Or if Oysters aren't your thing then the Tuna Tacos are well worth a try. With Japanese tuna, lime, crushed avocado, sour cream and "Asian slaw" this light bite will certainly activate your taste buds ready for the main event.