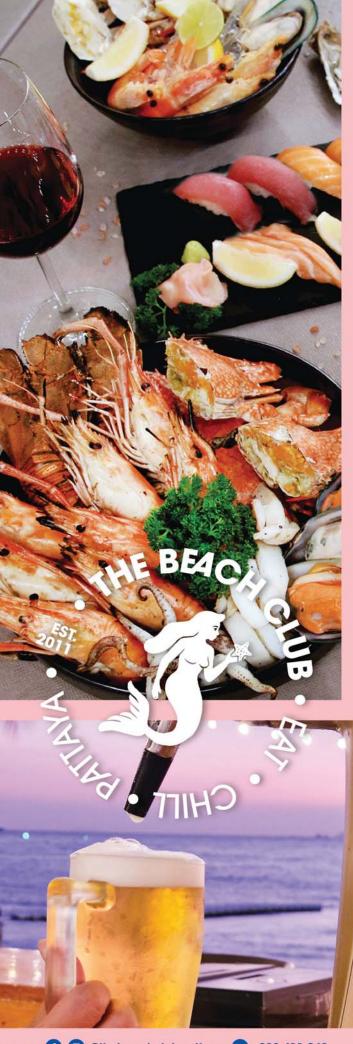

# All You Can Eat And Drink at Pullman Pattaya Hotel G

Every Friday & Saturday / 6-9pm @ The Beach Club Restaurant THB 1,199++/person

International Buffet Menu Items / Rock Lobster / Imported Oysters / New Zealand Mussels / River Prawns / Blue Crab / Carving Stations / Japanese Corner / Thai herbal drinks and more...

Enjoy our International Seafood Buffet with an **additional free-flow package** from 6pm - 9pm. Choose from:

THB 299++ for free-flow soft drinks

THB 799++ for free-flow draught and soft drinks

THB 999++ for free-flow house wine, draught, and soft drinks