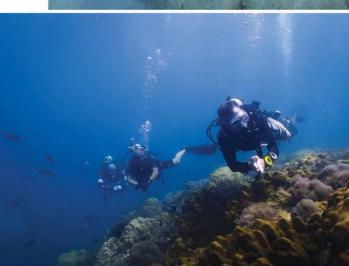

## DISCOVER DIVING

**DISCOVER DIVING** 

Experience the thrill of breathing underwater for the first time with the PADI Discover Scuba Diving program, the world's leading try scuba diving program. This one-day program allows potential new divers to take their first breaths underwater while under the close guidance of a PADI instructor. Not a certification course in itself, but will lead to a fun packed day out. After completing the Discover Scuba Diving program this training can be credited toward the Open Water course. During the day your instructor will brief you on all the equipment and safety procedures needed. After a skills review in water deep enough to stand up in, your instructor will guide you through the shallows to the reefs edge. Here you will see many small fish and corals of many varieties.