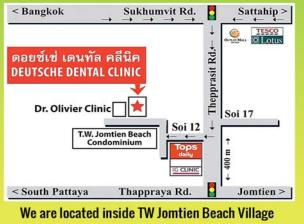

# DEUTSCHE DENTAL CLINIC Dr. Ramin, the only German dentist / implantologist in Thailand

- More than 30 years professional experience
- Consultation and guotation free of charge
- Hygiene according to EU standards
- Minimum invasive surgery
- German quality Thai prices
- All materials and equipment imported from Germany
- Newest digital X-ray unit very low radiation.

Soi 12 Thepprasit Rd GPS: 12.906340 100.874026

**Bleaching and prophylaxis Aesthetic dentistry Crowns and bridges MONDAY - FRIDAY** 10:00 a.m. - 6:00 p.m **Dentures Implants** 

MOBILE, LINE AND WHATSAPP +66 61 61 555 43 www.travel-dental.com E-Mail: traveldental@aol.com