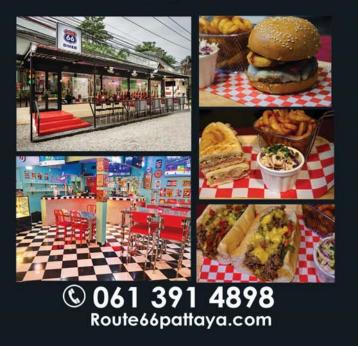

There's something quite joyful about an American Diner. I have fond memories of the ones I visited during holidays in Florida. The bright colours - the booths to sit at and the memorabilia around the walls. Now, as the only themed American diner in Pattaya, Route 66 Diner is aptly named sitting as it does alongside the big overpass on the approach to Mabprachan lake.

It has been in existence about  $3 \frac{1}{2}$  years now and during that time has had to survive the pandemic, enforced takeaway only restrictions and road works, whilst the aforementioned overpass was being constructed. So it's a tribute to the owner's resilience and the quality of the food served here that has ensured this eatery has survived all the setbacks.

Recently, when Discover Pattaya went to Route 66 we were pleased to see a steady stream of customers visiting. From single diners, to couples and families with kids being treated to some great Americana fayre. The owner lived in Florida for 20 years which is where he developed his love for American diner food. This is also why the decor and general ambience is so spot on. I personally would prefer the music played to be a little louder and obviously American rock and roll classics would sit very well with the energy of the place. But then I would also like to see waiting staff on roller skates although, I realise that could just be a disaster waiting to happen!

What does sit very well with my memories of American food is the amazing selection in Route 66's menu. The breakfasts look amazing and unsurprisingly are extremely popular, as are the smoked meats, sandwiches, tex mex food and desserts. So much so that a few months ago the selection of desserts was extended to include pies including classics such as Pecan and Apple. Also ice cream dishes such as Sundaes and Banana splits (if you're a Brit) or Banana boats (as I've found out they're called if you're American). There are also specials available every day such as a great Meat Loaf on Mondays, Tacos on Tuesdays, Chicken Parmesan on Thursdays.

#### Serving authentic American dishes Breakfast - Lunch - Dinner Daily Specials

The special on the Friday we visited was a classic Pork Hot Dog with Fries which at just 99 baht had to be tried. You can choose from either Cajun or Hand Cut fries and your dog comes with plenty of mustard and tomato ketchup and a portion of homemade coleslaw plus for me a special request for mayonnaise which was excellent. The Route 66 Burger was succulent and very juicy as the burgers at Route 66 are all made from USDA choice beef, inside, I am delighted to say a Sesame seed bun - I am no lover of the brioche burger!. Chilli Con Carne is available as a bowl for 190 or a cup for just 95 baht which with Nachos adds an interesting side dish.

There are also soups, salads, pancakes, bagels, omelettes. Thai food, pasta, steaks, chops, ribs, BBQ chicken and smoked brisket. You could literally eat here for months and keep trying something new which is great if you have kids as every Wednesday a kid per paying adult can eat free. Route 66 is indeed a treat for Kids.....of any age!