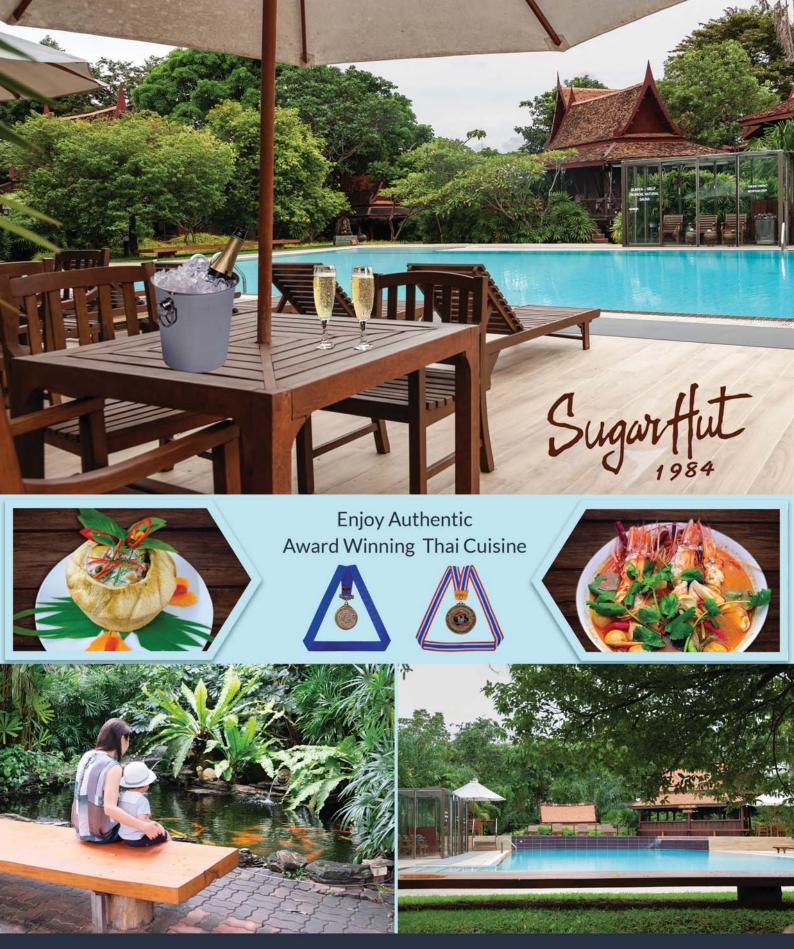

# **The Original Boutique Resort and Restaurant - Since 1984**

Sugar Hut Resort and Sun Sabella Complex are near Pattaya Provincial Court on Thappraya Road, sugarhut1984 @www.sugarhut-resort.com Tel 038 251 696-88 033 002 934/35 Please like our Facebook pages