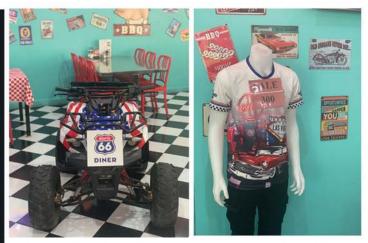

There's something quite joyful about an American Diner. I have fond memories of the ones I visited during holidays in Florida. The bright colours - the booths to sit at and the memorabilia around the walls. Now, as the only themed American diner in Pattaya, Route 66 Diner is aptly named sitting as it does alongside the big overpass on the approach to Mabprachan lake.

It has been in existence about  $3 \frac{1}{2}$  years now and during that time has had to survive the pandemic, enforced takeaway only restrictions and road works, whilst the aforementioned overpass was being constructed. So it's a tribute to the owner's resilience and the quality of the food served here that has ensured this eatery has survived all the setbacks.

Recently, when Discover Pattaya went to Route 66 we were pleased to see a steady stream of customers visiting. From single diners, to couples and families with kids being treated to some great Americana fayre. The owner lived in Florida for 20 years which is where he developed his love for American diner food. This is also why the decor and general ambience is so spot on. I personally would prefer the music played to be a little louder and obviously American rock and roll classics would sit very well with the energy of the place. But then I would also like to see waiting staff on roller skates although, I realise that could just be a disaster waiting to happen!