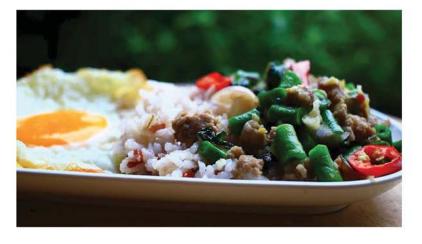

#### Phat kaphrao

This traditional Thai stir-fry combines minced meat or seafood with holy basil and various other ingredients such as shallots, garlic, and chili peppers. The dish is flavored with soy sauce, sugar, and fish sauce, and typically comes served with rice, fried eggs, and fish sauce on the side.Interestingly, phat kaphrao is ranked as the fourth most common dish ordered by foreigners in Thailand.