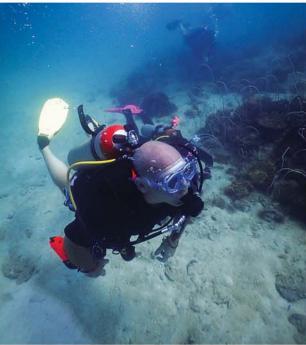

# DISCOVER DIVING

D

**DISCOVER DIVING** 

SCUBA DIVING FOR CHILDREN Away for the whole family to enjoy quality time together.

Over the last few decades, with customer demographics changing, the face of scuba diving has changed as well. Luckily the misconception that scuba diving needs to be a macho male activity has largely faded and more and more families are getting involved in diving activities with programs specially designed for younger people.Children as young as eight years old can enroll in the PADI Bubblemaker program and continue their diving experience with more fun activities through the PADI Seal Team program.

Once they turn ten, kids can take the PADI Open Water course and even progress and complete the PADI Junior Adventure Diver course. Seafari Dive Center offers these PADI youth programs and courses not only to families but international schools. This is an ideal way to get young children immersed in diving. This in turn, will make them care more about their islands, their coastlines and their oceans – and they'll want to get others involved too!