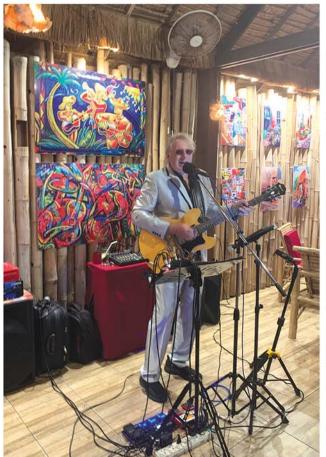

Any lover of fish and fresh seafood, will be in seaside heaven. There are numerous seaside restaurants serving dishes crafted from locally caught fish. Crab, Rock Lobster and many varieties of shellfish are available to choose from whilst swimming in the brightly lit tanks at the front. There are also many charming coffee shops and themed restaurants. These often have a Scandinavian flavour as this area is extremely popular with tourists from Sweden. In fact King Gustaf of Sweden actually has a beachfront house here. On the Saturday evening Discover Pattaya chose to visit the popular thatched roofed Tequila Sunrise restaurant where our dear friend Barry Upton was entertaining the diners with his Kings of Swing set. Barry has been a constant visitor to this region and often plays gigs at both this restaurant and The Dubliner next door. Following a fun filled night the next day, fortified by a very good Full English at The Poem we decided to head inland.