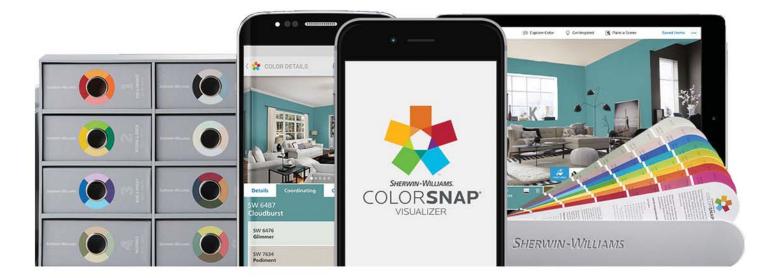

Godzilla x Kong: The New Empire Brian Tyree Henry, Dan Stevens, Rebecca Hall Godzilla and Kong travel deep inside the earth to fight a deadly foe.

Gone are the days of thumbing through thick catalogs and relying on guesswork for your DIY and home decorating projects! Mobile apps have become a treasure trove of resources, empowering you to unleash your inner designer. Imagine virtually painting your walls with different colors to see what suits your space best, thanks to apps like ProjectColor or Sherwin-Williams ColorSnap Visualizer. Need inspiration? Houzz and Pinterest offer endless photo galleries categorized by style, room, and even product, sparking your creativity.

Dive into a sea of color possibilities with the Sherwin-Williams ColorSnap Visualizer app! Visualize different shades effortlessly on your walls through your camera or photos, just like with ProjectColor. Explore their vast library to discover your perfect hue, and create custom palettes to bring your vision to life. Share your color triumphs with friends, family, or contractors for feedback, and easily locate nearby Sherwin-Williams stores for convenient paint and supply purchases. While you won't find other brands represented, the sheer color range and project sharing tools make this app a strong contender. Just remember, you might need to create an account to unlock all its features.