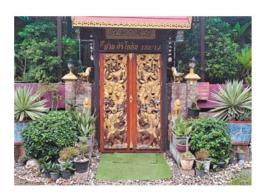

# DISCOVERING MAE PIM The Discover Pattaya Team recently discovered the delights of Mae Pim.

Mae Pim is a delightful and unspoilt beachside area in Rayong. Sometimes overlooked by visitors to this neighbouring province to Pattaya because of the popularity of the island of Koh Samet for their weekend getaway. However, Mae Pim is just another half an hour 's drive away from Ban Phe Pier and of course when you visit this part of Rayong there's no speedboat or ferry journey to take. Also by having your own car with you there's plenty of opportunity to explore.

What struck us first about this captivating coastal location were the miles and miles of pristine beaches and beautiful blue sea. There's a serene ambiance as you walk along the sand with a lovely, gentle sea breeze day and night and wonderful sunrises and sunsets that can be enjoyed whilst you're there.

Why name a cafe 'The Poem" you may ask? Well another claim to fame of this area is that it is the birthplace of one of Thailand's most celebrated figures. Sunthorn Phu. Born in 1786 during the Ayutthaya period he is often referred to as the "Shakespeare of Thailand" for his profound impact on Thai literature and culture. So just as we would never dream of visiting Stratford Upon Avon without visiting The Bard's home, a visit to the Sunthorn Phu monument was a must.

The monument sits atop of a grassy mound and features a bronze statue of Sunthorn Phu seated with his writing tools, symbolising his enduring influence on Thai literature and culture. Then scattered around are statues featuring characters from his many poems and ballads. There were many Thai visitors happy to take photographs amongst these.