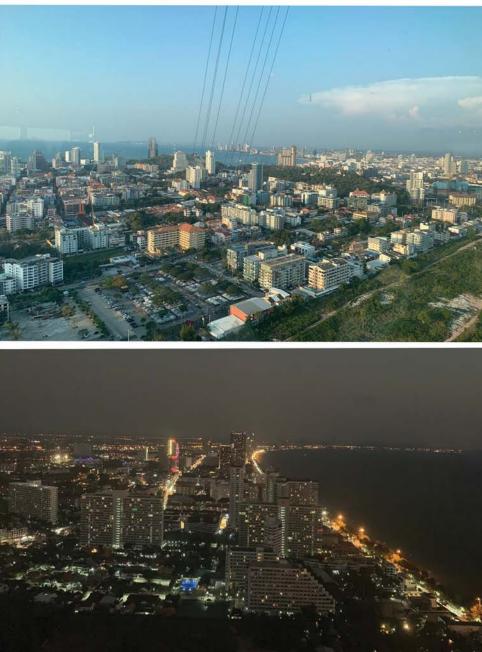

# DISCOVERING MAE PIM The Discover Pattaya Team recently discovered the delights of Mae Pim.

Mae Pim is a delightful and unspoilt beachside area in Rayong. Sometimes overlooked by visitors to this neighbouring province to Pattaya because of the popularity of the island of Koh Samet for their weekend getaway. However, Mae Pim is just another half an hour 's drive away from Ban Phe Pier and of course when you visit this part of Rayong there's no speedboat or ferry journey to take. Also by having your own car with you there's plenty of opportunity to explore.

What struck us first about this captivating coastal location were the miles and miles of pristine beaches and beautiful blue sea. There's a serene ambiance as you walk along the sand with a lovely, gentle sea breeze day and night and wonderful sunrises and sunsets that can be enjoyed whilst you're there.

So with a little culture thrown into the mix of a wonderfully relaxing weekend we were indeed extremely happy to visit Mae Pim and would urge you to also visit.