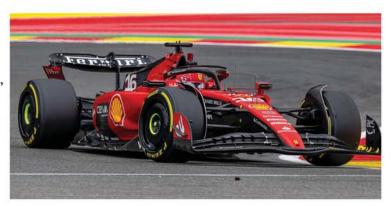

# MERCEDES-BENZ AND FERRARI TAKE POLE POSITIONS.

Every year Brand Finance puts 6,000 of the biggest brands to the test and publishes over 100 reports, ranking brands across all sectors and countries. The world's top 100 most valuable and strongest automobile brands are included in the Brand Finance Automotive Industry 2024 report. With Mercedes - Benz and Ferrari leading the way.

Luxury and legacy: Ferrari's stellar reputation and niche appeal drive powerful brand strength as top luxury sports car manufacturer

However, the consideration metric does not reach the same heights, which aligns with Ferrari's strategic niche product positioning – few consumers seriously consider the purchase of a Ferrari. This nuanced dynamic underscores Ferrari's success in maintaining an exclusive appeal while expanding its brand value and strength, consolidating its position as a leading luxury automotive manufacturer.

Ferrari has demonstrated exceptional performance in terms of brand value and strength, with its brand value surging by 43% to USD 10.6 billion and achieving a brand strength index of 90.00, meriting an AAA+ rating and the title as the world's strongest automotive brand. This remarkable growth is underpinned by robust forecasts that anticipate strong further revenue growth. Ferrari's profitability has seen rapid acceleration, particularly over the last two years, with its stock performance notably outstripping the market by a staggering 60% year-on-year. Brand Finance research has found that the brand's familiarity, recommendation, and reputation metrics are unsurprisingly stellar, reflecting Ferrari's prestigious status in the automotive industry.