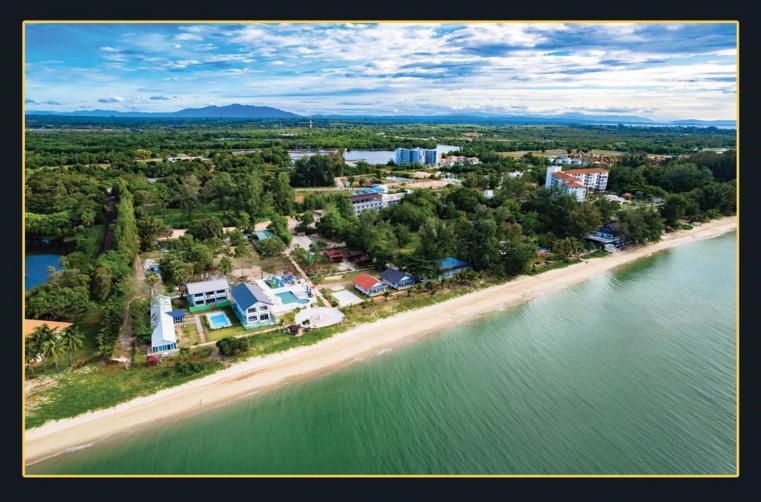

# DISCOVERING MAE PIM The Discover Pattaya Team recently discovered the delights of Mae Pim.

Mae Pim is a delightful and unspoilt beachside area in Rayong. Sometimes overlooked by visitors to this neighbouring province to Pattaya because of the popularity of the island of Koh Samet for their weekend getaway. However, Mae Pim is just another half an hour 's drive away from Ban Phe Pier and of course when you visit this part of Rayong there's no speedboat or ferry journey to take. Also by having your own car with you there's plenty of opportunity to explore.

What struck us first about this captivating coastal location were the miles and miles of pristine beaches and beautiful blue sea. There's a serene ambiance as you walk along the sand with a lovely, gentle sea breeze day and night and wonderful sunrises and sunsets that can be enjoyed whilst you're there.

Any lover of fish and fresh seafood, will be in seaside heaven. There are numerous seaside restaurants serving dishes crafted from locally caught fish. Crab, Rock Lobster and many varieties of shellfish are available to choose from whilst swimming in the brightly lit tanks at the front. There are also many charming coffee shops and themed restaurants. These often have a Scandinavian flavour as this area is extremely popular with tourists from Sweden. In fact King Gustaf of Sweden actually has a beachfront house here. On the Saturday evening Discover Pattaya chose to visit the popular thatched roofed Tequila Sunrise restaurant where our dear friend Barry Upton was entertaining the diners with his Kings of Swing set. Barry has been a constant visitor to this region and often plays gigs at both this restaurant and The Dubliner next door. Following a fun filled night the next day, fortified by a very good Full English at The Poem we decided to head inland.