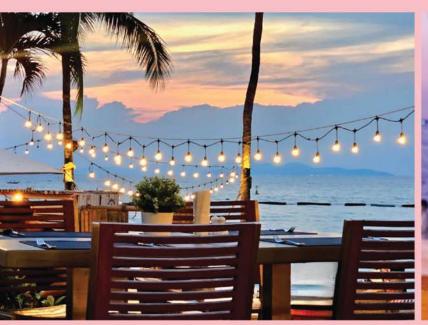

# All You Can Eat And Drink at Pullman Pattaya Hotel G

Every Friday & Saturday / 6-9pm @ The Beach Club Restaurant THB 1,199++/person

International Buffet Menu Items / Rock Lobster / Imported Oysters / New Zealand Mussels / River Prawns / Blue Crab / Carving Stations / Japanese Corner / Thai herbal drinks and more...