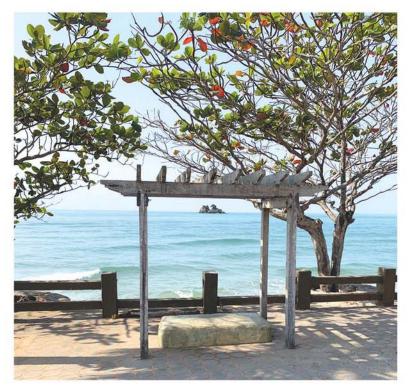

# DISCOVERING MAE PIM The Discover Pattaya Team recently discovered the delights of Mae Pim.

Mae Pim is a delightful and unspoilt beachside area in Rayong. Sometimes overlooked by visitors to this neighbouring province to Pattaya because of the popularity of the island of Koh Samet for their weekend getaway. However, Mae Pim is just another half an hour 's drive away from Ban Phe Pier and of course when you visit this part of Rayong there's no speedboat or ferry journey to take. Also by having your own car with you there's plenty of opportunity to explore.

What struck us first about this captivating coastal location were the miles and miles of pristine beaches and beautiful blue sea. There's a serene ambiance as you walk along the sand with a lovely, gentle sea breeze day and night and wonderful sunrises and sunsets that can be enjoyed whilst you're there.