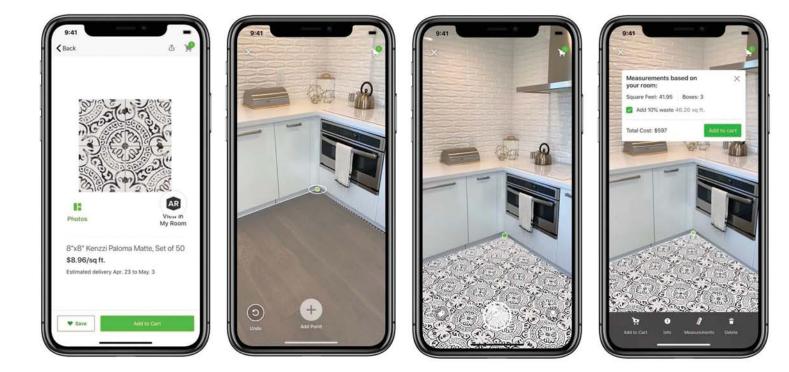

Godzilla x Kong: The New Empire Brian Tyree Henry, Dan Stevens, Rebecca Hall Godzilla and Kong travel deep inside the earth to fight a deadly foe.

Gone are the days of thumbing through thick catalogs and relying on guesswork for your DIY and home decorating projects! Mobile apps have become a treasure trove of resources, empowering you to unleash your inner designer. Imagine virtually painting your walls with different colors to see what suits your space best, thanks to apps like ProjectColor or Sherwin-Williams ColorSnap Visualizer. Need inspiration? Houzz and Pinterest offer endless photo galleries categorized by style, room, and even product, sparking your creativity.

Apps like Planner 5D and Homestyler let you create 3D floor plans, experiment with furniture layouts, and visualize your dream setup before moving a single piece. Feeling handy? The DIY Network app provides step-by-step instructions for projects of all difficulty levels, turning you into a home improvement pro. Whether you're a seasoned decorator or a first-time renovator, these mobile apps offer a helping hand (and a dash of magic!), guiding you toward creating a space that truly reflects your style and personality.

Dive into a sea of color possibilities with the Sherwin-Williams ColorSnap Visualizer app! Visualize different shades effortlessly on your walls through your camera or photos, just like with ProjectColor. Explore their vast library to discover your perfect hue, and create custom palettes to bring your vision to life. Share your color triumphs with friends, family, or contractors for feedback, and easily locate nearby Sherwin-Williams stores for convenient paint and supply purchases. While you won't find other brands represented, the sheer color range and project sharing tools make this app a strong contender. Just remember, you might need to create an account to unlock all its features.

Explore endless home design inspiration with Houzz! Browse through 25 million+ photos of stunning interiors and exteriors, filtering by style, room, or even specific products. Visualize your dream décor using the "view in my room" feature, and connect with professionals for help on larger projects. Houzz is your one-stop shop for creating your perfect home.

Unleash your inner designer with Homestyler! Craft detailed 3D floor plans and experiment with diverse layouts. Explore a vast library of furniture and decor to personalize your vision. While Homestyler is free to play, additional features await for purchase. Let your creativity flourish and bring your dream home to life!