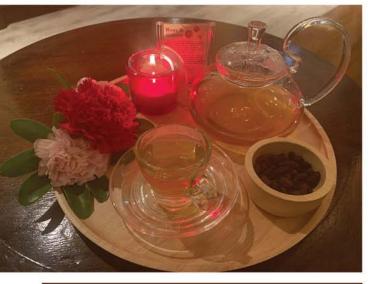

After choosing my oil I was presented with an ice cold Rosella drink. Very pleasant to taste, it is traditionally made from dried Roselle flowers and is a natural antioxidant as well as being anti-inflammatory and containing a high dose of vitamin C. This was accompanied by a peppermint infused white flannel which has now become one of my favourite things. My shoes were then taken to be replaced by soft white slippers as I was led into a private room to change. After this my feet were washed in lukewarm, rose petal water with my heels and soles being scrubbed with salt.

An occupational hazard of spending so long at the computer is that I keep a lot of stress in my neck and shoulders. Plus carrying heavy magazines pretty much everywhere I go, can cause pain and strain. So it was great to literally hear the cracks and pops of my body at first resisting the power of the therapist and then finally giving way when these awkward areas were worked on and eventually smoothed out. Finally feeling more relaxed than I have for a long time I was led back outside to enjoy some tea and take in the amazing aromas of the scented air in the waiting room. It won't be long before I am back to sample the delights of the Amburaya Spa again!