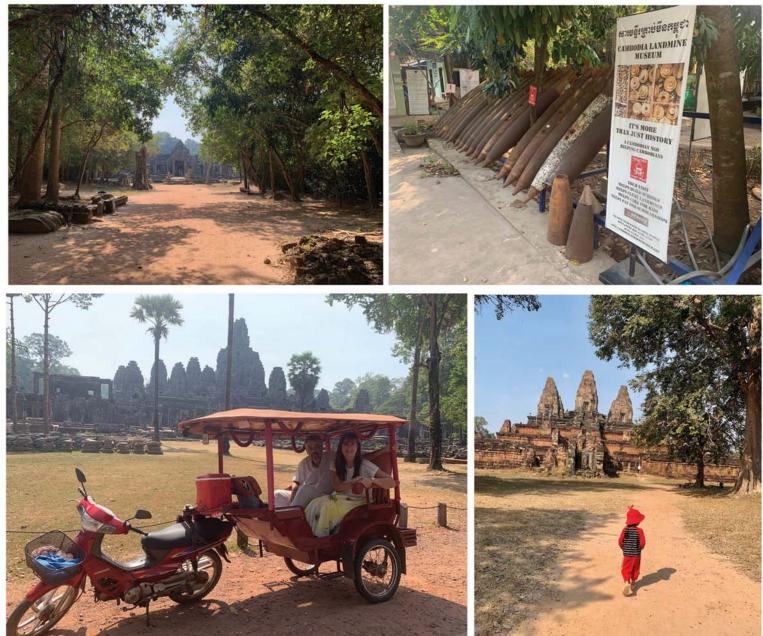

489/9 Moo12, Jomtien Beach Road Soi 5 , Nongprue,Banglamung, Chonburi 20150

Tel +66 (38)250040, 252837, Mobile 081 815 1718 Fax +66 (38)250039 E-Mail info@myoffice4travel.com www.myoffice4travel.com

In a new series of articles we look at what is here or literally on our doorstep that we have yet to do or see. To start, an absolute must: a visit to Angkor Wat. Why? Because it holds the Guinness World Record for the largest religious structure in the world and last year defeated Pompeii to become the eighth Wonder of the World. It also only takes one hour 10 minutes to fly to Siem Reap from Don Mueang airport to Siem Reap.

Sure, there are all the irritating immigration hoops you'll need to jump through. Getting a reentry permit before you go to protect your visa, paying \$30 dollars at the airport for your Cambodian visa stamp. Then frustratingly having to go back to immigration and present a TM30 when you return - but it's all worth it. On recommendation of a friend, we decided to hire a Cambodian guide who picked us up early from our hotel to purchase a pass to cover all the temples we would be visiting. Then we set off to get our best spot for one of the most iconic experiences - witnessing sunrise over Angkor Wat.

Built in the 12th century by the Khmer King Suryavarman II, the sprawling temple complex wasn't just a place of worship – it was the beating heart of a vast empire. Unfortunately by the 15th century Angkor Wat's decline mirrored that of the empire itself as the jungle slowly reclaimed the once-thriving city. Yet, unlike many forgotten ruins, local people continued to revere the temple, leaving offerings and tending its grounds. So when in the 19th century, Western explorers stumbled upon the site, it sparked renewed interest and conservation efforts began.

It is important to dress respectfully when you visit with no shoulders or knees shown. Especially if you wish to ascend the steps that the worshippers from a bygone era dared to build as a stairway to the heavens. From the top, there are some excellent views looking out at the silent, enduring grandeur of Angkor Wat, now a UNESCO World Heritage Site, drawing millions of visitors each year.

Don't limit yourself to simply visiting Angkor Wat. Cambodia's rich Khmer past beckons with many more temples. Each one invites you to discover the country's past through time and stone with labyrinthine halls, hidden courtyards and crumbling chambers. Buttresses and metal supporting frames ensure the ruins are safe to explore, conservation and preservation being an ongoing undertaking.

Not far from Angkor Wat is King Jayavarman VII's capital Angkor Thom. At its centre, reached by the Avenue of Victory Gate, is the stunning Bayon temple. Its towers are adorned with hundreds of serene smiling Buddhist faces and intricate reliefs depicting scenes from battles and daily life.

Other temples you may simply come across when walking along paths through the forest. We were quite surprised at just how green and lush Cambodia is. The government is actively planting new trees and grass around the historic sites to ensure they are a pleasure to visit. Which is just as well because you will need your walking shoes on, but everything is easy to find with paths leading in from the outer perimeters North, south, east and west gates.