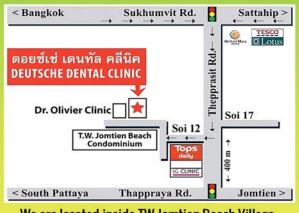

### Gloria Chats to Dr. Ramin of Deutsche Dental Clinic

G: Hello Dr. Ramin, great to have you in our magazine. Please introduce yourself to our readers

R: Great to be here. I am Dr. Ramin, dental and implant surgeon from Germany, practising in my dental clinic, the Deutsche Dental Cinic, located in Soi 12, Thepprasit Road.

We are located inside TW Jomtien Beach Village Soi 12 Thepprasit Rd GPS: 12.906340 100.874026

**Bleaching and prophylaxis Aesthetic dentistry Crowns and bridges** MONDAY - FRIDAY 10:00 a.m. - 6:00 p.m **Dentures** Implants