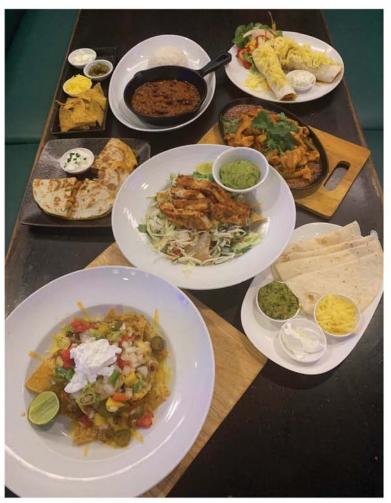

414 / 21 Moo 12, Thappraya Road, Pattaya, Thailand, Chon Buri

Tel: 064 620 9225 info@hemingwaysjomtien.com

The Sportsman just keeps going from strength to strength. Arguably best known for its Sunday carvery, which in our opinion is not at all arguably the best in town, it is good to see many others share our opinion. On the day Discover Pattaya were at The Sportsman David and his team were reeling from an exceptionally busy Sunday-their most successful since records began! But we were not there for the carvery, which we reviewed recently (still available to read online at pattayatrader.com.) No, we were there for Mexican Monday!

It was pleasing to note that they have gone for a Monday rather than usual Taco Tuesday Mexican evening. With a recently renewed menu available throughout the week, on Mondays you get a 10% discount on all 6 dishes plus a Margarita is only 99 Baht - heaven!

With so many years of experience not just with their Sunday Carvery, general pub grub and catered party food, the Sportsman team can really turn their hands to anything. However, they will only publicise new ventures once they are absolutely sure they have got it right as is the case with their Mexican food that the Discover Pattaya Team were delighted to try

**Quesadillas** crispy on the outside and juicy, melt in the mouth inside. These were delicious!

**Chilli Con Carne** another star - has some heat to it but most importantly the red kidney beans are soft not hard and indigestible as can sometimes be the case

**Sizzeling Fajitas** succulent Chicken with tasty peppers served with Plenty of sour cream, Guacamole is soft and tasty not just hard and cubed as has sometimes been the case with Mexican food in Pattaya

**Tortillas** these mouth watering beauties are nice and soft and loaded with plenty of Chicken and cheese.

**Fiesta salad** has chicken that is generously coated with Cajun spice and interesting salad not bland but full of crunchy vegetables and well coated in dressing - great portion size as with all the dishes

**The Loaded Nachos** are apparently already a best seller and they are loaded! The melted cheese, onions and salsa veg + Jalapenos, and sour cream don't just sit on the top but are right the way through.

**Margaritas** no great Mexican meal would be the same without being complimented by a great beer or Margaita. Often my favourite drink for the occation and along with some traditional South American folk music these beauties really brighten my day.