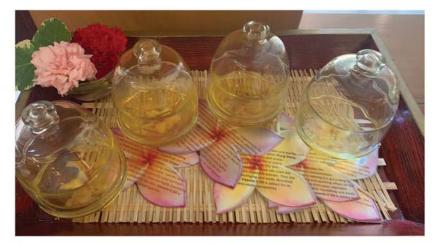

#### INTERCONTINENTAL. PATTAYA RESORT INTERCONTINENTAL'S SIGNATURE MASSAGE AT THE AMBURAYA SPA

One great thing about living in Pattaya is that the city offers a wide range of price options for many of the activities it has to offer. For example, when it comes to massage, if you just want to try a simple foot massage for an hour, there are many places offering these from as little as 200 baht. You may then feel brave enough to don the cotton pyjamas and step up to a Thai massage - with let's face it differing success depending on who you use. Then there are oil massages using mattresses on the floor, on massage beds or even by the sea. Many options and many price points. Therefore if a hotel spa is offering you a massage at significantly more than the basic option it really has to provide something special and the Amburaya Spa at the Intercontinental Resort in Pattaya really does.

First of all let's talk about the location and how lovely the sea view is from the hotel lobby. Then there's the friendliness of the staff. From the receptionist who personally escorts you to the spa, to all the lovely ladies looking after you once you are there. The premises itself is charming and newly renovated (just 6 months ago). It includes six private treatment suites (3 for couples and 3 for individual customers), a sauna and some wonderful spaces in which to relax before and after your treatment with a refreshing drink and then a warning, post massage tea.

DISCOVER PATTAYA

So on to the massage and I have to say that one of the perks of a proper massage bed with a hole for your head, is that as you lie face down you don't get the annoying neck ache that happens on a flat mattress. Also a nice touch is the floral display underneath so you are not staring down at floor tiles! However, that is only a part of what makes this massage from the Amburaya Spa so good. The skill of the therapist is the game changer. Ladies here may look slight and delicate, but believe me they have power in their hands and forearms that they use to find and work on all those annoying patches of stress and built up muscular knots.

At InterContinental Pattaya Resort 437, Phratamnak Road, Chonburi, 20150 Telephone 038 259 888 to make a reservation (recommended) In a very efficient manner you are guided through the treatments on offer to see what suits you best. I went for the Signature massage because it also incorporates Swedish and Thai techniques during the 90 minutes. You can select a massage with or without oil but as there was a choice of four lovely aromatique scents to choose from I opted for "Tropical". The other choices include lavender, basil, and peppermint combinations which you might go for depending on whether you want relaxing or invigorating aromatherapy.

After choosing my oil I was presented with an ice cold Rosella drink. Very pleasant to taste, it is traditionally made from dried Roselle flowers and is a natural antioxidant as well as being anti-inflammatory and containing a high dose of vitamin C. This was accompanied by a peppermint infused white flannel which has now become one of my favourite things. My shoes were then taken to be replaced by soft white slippers as I was led into a private room to change. After this my feet were washed in lukewarm, rose petal water with my heels and soles being scrubbed with salt.

An occupational hazard of spending so long at the computer is that I keep a lot of stress in my neck and shoulders. Plus carrying heavy magazines pretty much everywhere I go, can cause pain and strain. So it was great to literally hear the cracks and pops of my body at first resisting the power of the therapist and then finally giving way when these awkward areas were worked on and eventually smoothed out. Finally feeling more relaxed than I have for a long time I was led back outside to enjoy some tea and take in the amazing aromas of the scented air in the waiting room. It won't be long before I am back to sample the delights of the Amburaya Spa again!