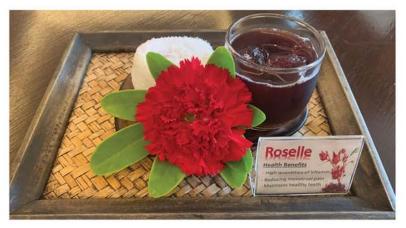

After choosing my oil I was presented with an ice cold Rosella drink. Very pleasant to taste, it is traditionally made from dried Roselle flowers and is a natural antioxidant as well as being anti-inflammatory and containing a high dose of vitamin C. This was accompanied by a peppermint infused white flannel which has now become one of my favourite things. My shoes were then taken to be replaced by soft white slippers as I was led into a private room to change. After this my feet were washed in lukewarm, rose petal water with my heels and soles being scrubbed with salt.