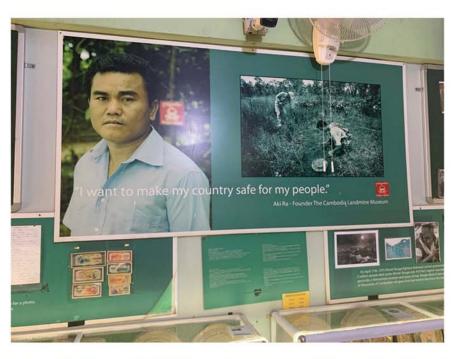

489/9 Moo12, Jomtien Beach Road Soi 5 , Nongprue,Banglamung, Chonburi 20150

Tel +66 (38)250040, 252837, Mobile 081 815 1718 Fax +66 (38)250039 E-Mail info@myoffice4travel.com www.myoffice4travel.com

In a new series of articles we look at what is here or literally on our doorstep that we have yet to do or see. To start, an absolute must: a visit to Angkor Wat. Why? Because it holds the Guinness World Record for the largest religious structure in the world and last year defeated Pompeii to become the eighth Wonder of the World. It also only takes one hour 10 minutes to fly to Siem Reap from Don Mueang airport to Siem Reap.

Sure, there are all the irritating immigration hoops you'll need to jump through. Getting a reentry permit before you go to protect your visa, paying \$30 dollars at the airport for your Cambodian visa stamp. Then frustratingly having to go back to immigration and present a TM30 when you return - but it's all worth it. On recommendation of a friend, we decided to hire a Cambodian guide who picked us up early from our hotel to purchase a pass to cover all the temples we would be visiting. Then we set off to get our best spot for one of the most iconic experiences - witnessing sunrise over Angkor Wat.

Built in the 12th century by the Khmer King Suryavarman II, the sprawling temple complex wasn't just a place of worship – it was the beating heart of a vast empire. Unfortunately by the 15th century Angkor Wat's decline mirrored that of the empire itself as the jungle slowly reclaimed the once-thriving city. Yet, unlike many forgotten ruins, local people continued to revere the temple, leaving offerings and tending its grounds. So when in the 19th century, Western explorers stumbled upon the site, it sparked renewed interest and conservation efforts began.

It is important to dress respectfully when you visit with no shoulders or knees shown. Especially if you wish to ascend the steps that the worshippers from a bygone era dared to build as a stairway to the heavens. From the top, there are some excellent views looking out at the silent, enduring grandeur of Angkor Wat, now a UNESCO World Heritage Site, drawing millions of visitors each year.

Don't limit yourself to simply visiting Angkor Wat. Cambodia's rich Khmer past beckons with many more temples. Each one invites you to discover the country's past through time and stone with labyrinthine halls, hidden courtyards and crumbling chambers. Buttresses and metal supporting frames ensure the ruins are safe to explore, conservation and preservation being an ongoing undertaking.

Not far from Angkor Wat is King Jayavarman VII's capital Angkor Thom. At its centre, reached by the Avenue of Victory Gate, is the stunning Bayon temple. Its towers are adorned with hundreds of serene smiling Buddhist faces and intricate reliefs depicting scenes from battles and daily life.

Other temples you may simply come across when walking along paths through the forest. We were quite surprised at just how green and lush Cambodia is. The government is actively planting new trees and grass around the historic sites to ensure they are a pleasure to visit. Which is just as well because you will need your walking shoes on, but everything is easy to find with paths leading in from the outer perimeters North, south, east and west gates.