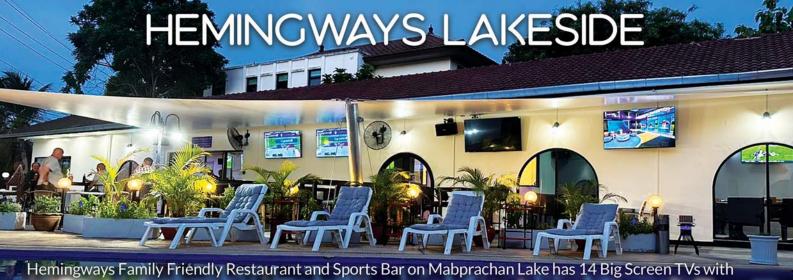

DISCOVER PATTAYA

Hemingways Family Friendly Restaurant and Sports Bar on Mabprachan Lake has 14 Big Screen TVs with Sports on Demand, an Outside Pool and indoor air conditioned seating. Its a great place to enjoy Traditonal pub grub, Daily and Weekly specials an of course the popular Sunday Carvery. Plus now there's a Kids area complete with playstations, pool table, table tennis and table football.

11/ 2.moo 4 pompranamit road Mabprachan lake

Tel: 095 078 2567 hemingwayslakeside.com