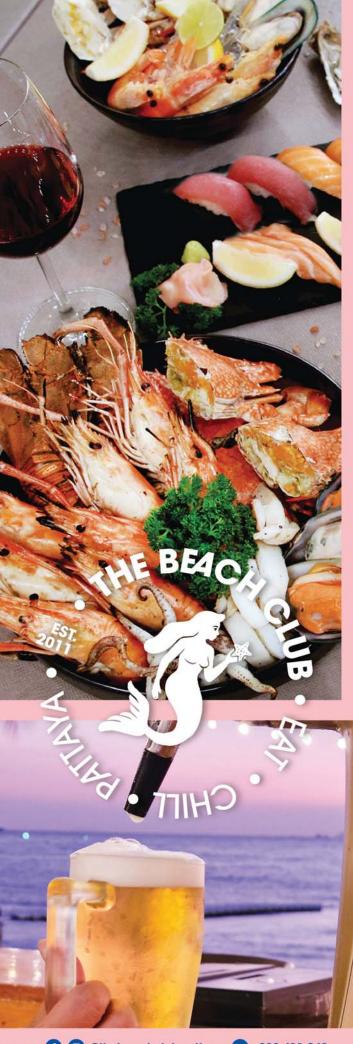

### All You Can Eat And Drink at Pullman Pattaya Hotel G

Every Friday & Saturday / 6-9pm @ The Beach Club Restaurant THB 1,199++/person

International Buffet Menu Items / Rock Lobster / Imported Oysters / New Zealand Mussels / River Prawns / Blue Crab / Carving Stations / Japanese Corner / Thai herbal drinks and more...

Enjoy our International Seafood Buffet with an **additional free-flow package** from 6pm - 9pm. Choose from:

THB 299++ for free-flow soft drinks

THB 799++ for free-flow draught and soft drinks

THB 999++ for free-flow house wine, draught, and soft drinks