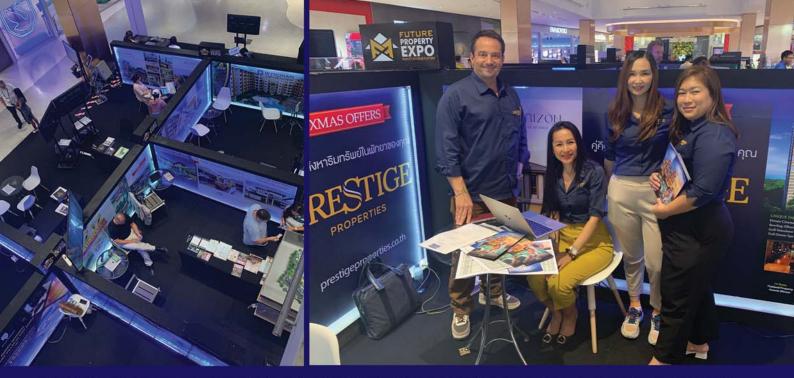

As with the other 2 restaurants the Sharples logo and branding is absolutely on point and this newest restaurant is even bigger with a lovely terrace from where you can look out across the lake. By Mabprachan Lake, in what used to be the Moon Bar, this UK Chippy is just down the road from August Restaurant.. So pass the vinegar - and Enjoy!