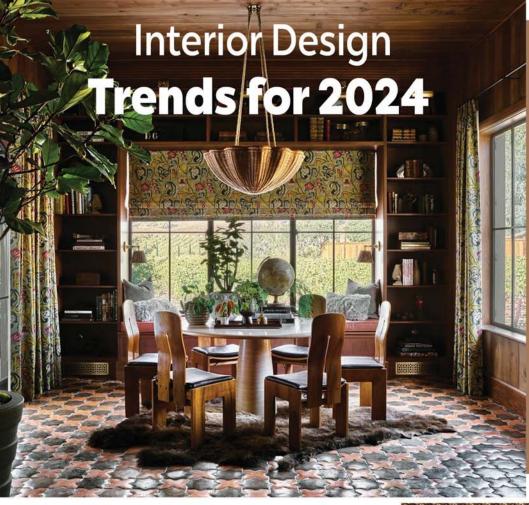

#### Now is the time after decisions were made for in-home offices or cosy nooks for cocooning, to take your interior design to the next level. Designers are setting a focus on previously underestimated areas of the home such as the hall and already searches for 'handmade' and 'eclectic interior design vintage' are growing.

Plain white walls are still out, but so are slick, high-gloss finishes that can turn any room into a hall of mirrors.Lacquer now gives way to brushed or hand-applied finishes, like Roman clay or limewash. Also texture is important such as patterns in wood that are three-dimensional or floors of ceramic and terra-cotta that have geometric texture that changes when you introduce light into the picture.