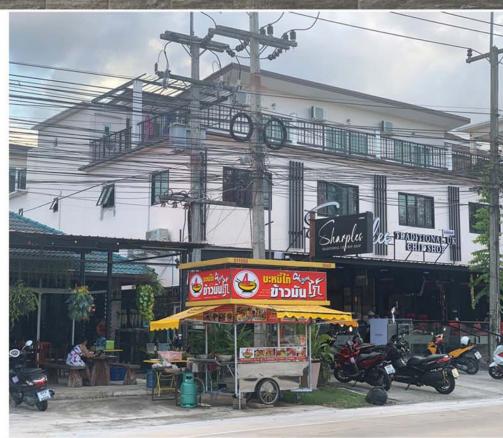

### NOW A BEAUTIFUL NEW RESTAURANT AT LAKE MABPRACHAN

Discover Pattaya were delighted to attend the soft opening of the third Sharples Traditional UK Chip Shop. A friend of mine who lives within easy walking distance of the new restaurant told me she is beyond excited about this. In her words "Since moving to Lake Mabprachan a great Fish and Chip shop is all that I'm missing". I'm sure her family, together with many others, will be hot footing it to this lovely new location..

You may have read our article about Sharples Traditional UK Chip Shop when it opened in Jomtien. If not please go to our website pattayatrader.com where you will find it on our home page "A New Edition to Jomtien's Great Dining Scene".

As with the other 2 restaurants the Sharples logo and branding is absolutely on point and this newest restaurant is even bigger with a lovely terrace from where you can look out across the lake. By Mabprachan Lake, in what used to be the Moon Bar, this UK Chippy is just down the road from August Restaurant.. So pass the vinegar - and Enjoy!