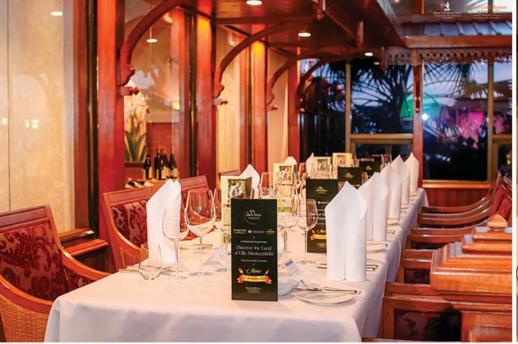

Here in Pattaya wine dinners have grown in popularity over the past couple of years with many restaurants and suppliers promoting such events. To my mind surely one of the best examples of these beautifully paired and planned occasions is a wine dinner from the Royal Cliff's deVine Wine Club.

I have been coming to these for more than 10 years now and love them. Regular members and guests of the club come together rarely, sometimes only connecting when they are at a deVine event, but they love nothing more than greeting each other at the wonderful welcome reception before heading downstairs to the magnificent grill room. Traditional and certainly impressive, the wooden paneling and elegant seating of the grill room reminds me of the Grand Hotels in London's Park Lane. This year it was good to see some fresh touches to the stately setting for example the fresh white flowers amongst the tables and satin, red dresses for the female members of the team adding a festive look to the place.

It has been a while since the last wine dinner so expectations ran high and the guests were thrilled to see that the wines for this event were from Italy and specifically the Land of Villa Montecastello. As usual there was an introduction by the vinery's representative and then some informative talks throughout the evening about the wines we were about to try and the vineyard from where they originated.