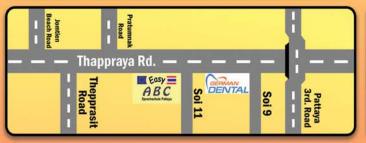

us For ages 12-49





#### **Our Courses** Thai, German, Russian, **English, and Computer courses** are tailor made to give YOU the best possible experience Also available as Group, Private, and Online LIVE Classes

## About Easy ABC

The winner of the ASEAN Awards 2016, a leading and reliable source of education in Pattaya

Other available courses also include German A1 - B2 and **Computer Graphic lessons** 



International staff available at all times

## NEW! Thai Beginner Course Start: January, 22nd 2024

Learning Thai opens the doors to a rich culture, allowing individuals to connect with locals, and truly immerse themselves in Thailand's diverse heritage.



## NEW! English Beginner Courses Start: January, 15th 2024

#### Classes for everyone, taught by native English teachers.









| www.easy-abe-th.com                                   |      |
|-------------------------------------------------------|------|
| +66 (0)38 251 952                                     |      |
| +66 (0)89 881 9873                                    |      |
| 391/127 Thappraya Road S<br>Nongprue, Banglamung, Cho | 0111 |
| Mond brack pandramand P and                           | man  |

# CHANGES COMING

?

avisa





This year's Cannes Yachting Festival featured a show-record 700 plus boats alongside strong attendance figures. However, the show layout is expected to change in the coming years as Vieux Port undergoes extensive renovation

According to the show's organiser RX France, 55,000 visitors from more than 130 countries attended this year's Cannes Yachting Festival around an