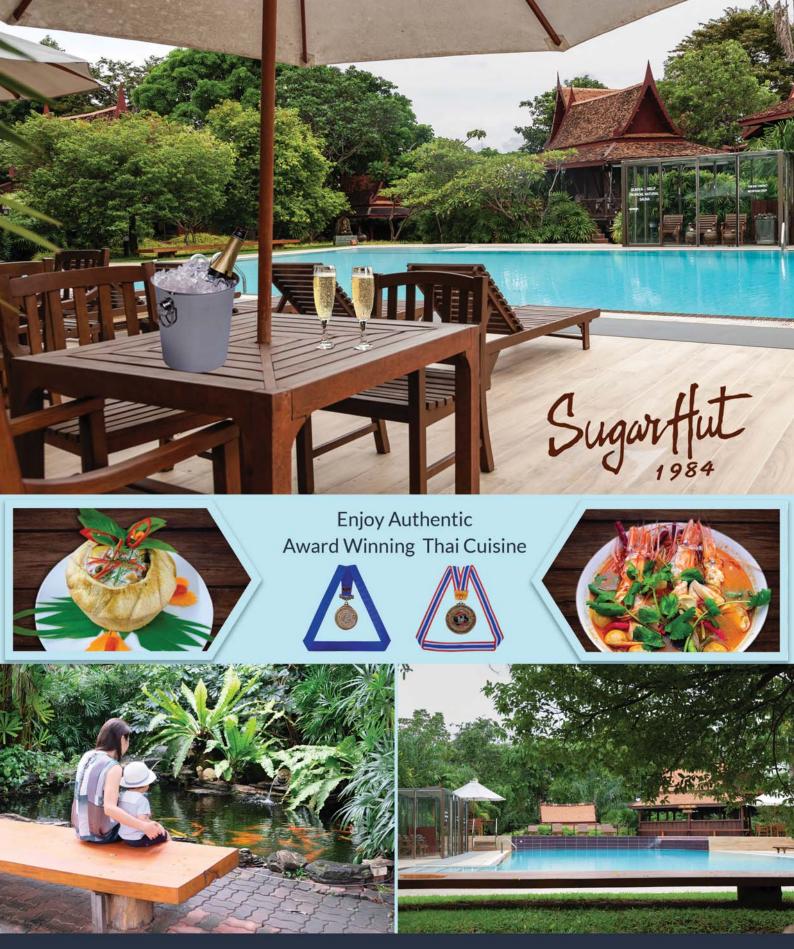

#### **The Original Boutique Resort and Restaurant - Since 1984**

Sugar Hut Resort and Sun Sabella Complex are near Pattaya Provincial Court on Thappraya Road, sugarhut1984 @www.sugarhut-resort.com Tel 038 251 696-88 033 002 934/35 Please like our Facebook pages