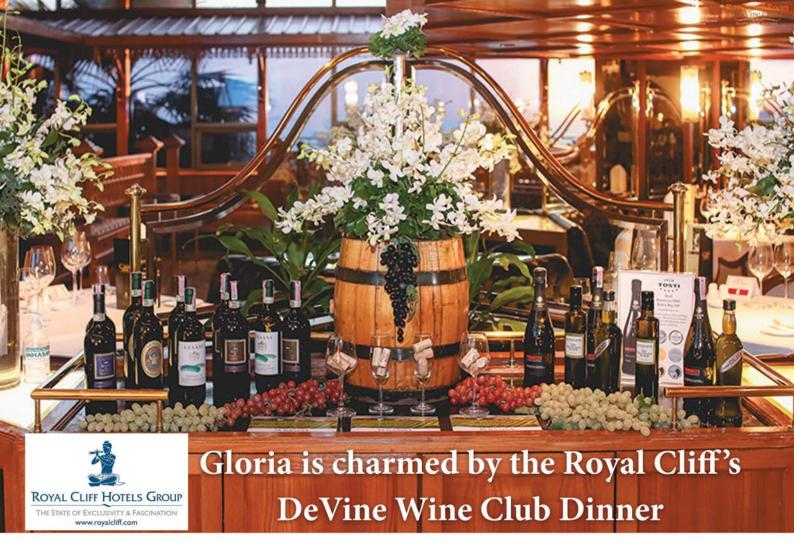

Here in Pattaya wine dinners have grown in popularity over the past couple of years with many restaurants and suppliers promoting such events. To my mind surely one of the best examples of these beautifully paired and planned occasions is a wine dinner from the Royal Cliff's deVine Wine Club.

I have been coming to these for more than 10 years now and love them. Regular members and guests of the club come together rarely, sometimes only connecting when they are at a deVine event, but they love nothing more than greeting each other at the wonderful welcome reception before heading downstairs to the magnificent grill room. Traditional and certainly impressive, the wooden paneling and elegant seating of the grill room reminds me of the Grand Hotels in London's Park Lane. This year it was good to see some fresh touches to the stately setting for example the fresh white flowers amongst the tables and satin, red dresses for the female members of the team adding a festive look to the place.

It has been a while since the last wine dinner so expectations ran high and the guests were thrilled to see that the wines for this event were from Italy and specifically the Land of Villa Montecastello. As usual there was an introduction by the vinery's representative and then some informative talks throughout the evening about the wines we were about to try and the vineyard from where they originated.