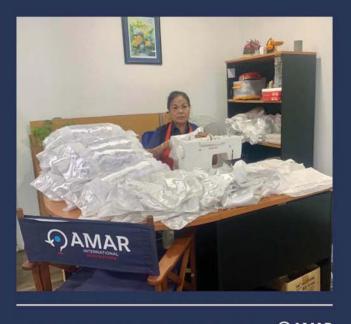

No job appears to be too small or too big as Amar can also arrange complete funerals that take place here in Thailand. Dao tells me that the sensibilities of western clients and their guests, have to be considered. Usually they are often from a culture which has different views when dealing with mortality. So the whole team at Amar understand the importance of giving a dignified farewell to loved ones and take enormous pride with the extra touches they provide. For example, coffins used in Thailand may often be very basic and so Lamdaun (seen in this photo) works diligently to provide coffin lining. Also, if the body is naked or not respectfully attired she will make a navy blue silk outfit in which to clothe the deceased when being transported to the final resting place.