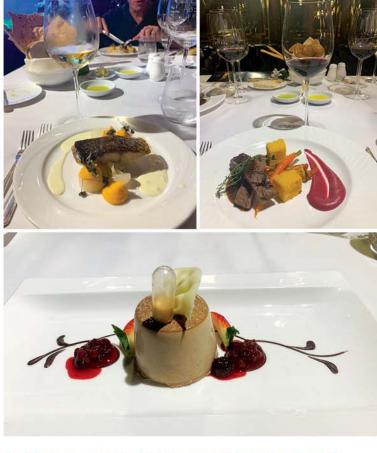

To follow we certainly did have more information about the wines starting with the Sanice Vernaccia di San Gimignano Reserva, a potent white that freshened our palettes ready for some seared miso marinated Barramundi fish with an accompanying white wine sauce.

Then 2 Brunello di Montalcino reds. Firstly with the duck consomme and then "the star of the show" the Reserva II with grilled Australian beef flank, which to my preference could have been just a little more bloody.

After all this there was hardly any room for dessert and yet we all seemed to manage the delicate chocolate and hazelnut Panna Cotta with tarte berry compote and caramel sauce - served via a tube which seems to be quite the fashion right now.