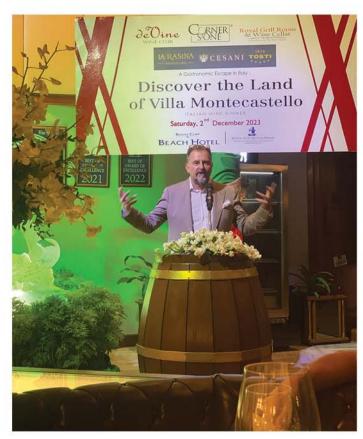

Here in Pattaya wine dinners have grown in popularity over the past couple of years with many restaurants and suppliers promoting such events. To my mind surely one of the best examples of these beautifully paired and planned occasions is a wine dinner from the Royal Cliff's deVine Wine Club.

I have been coming to these for more than 10 years now and love them. Regular members and guests of the club come together rarely, sometimes only connecting when they are at a deVine event, but they love nothing more than greeting each other at the wonderful welcome reception before heading downstairs to the magnificent grill room. Traditional and certainly impressive, the wooden paneling and elegant seating of the grill room reminds me of the Grand Hotels in London's Park Lane. This year it was good to see some fresh touches to the stately setting for example the fresh white flowers amongst the tables and satin, red dresses for the female members of the team adding a festive look to the place.

It has been a while since the last wine dinner so expectations ran high and the guests were thrilled to see that the wines for this event were from Italy and specifically the Land of Villa Montecastello. As usual there was an introduction by the vinery's representative and then some informative talks throughout the evening about the wines we were about to try and the vineyard from where they originated.

Well done to all the team at the Royal Cliff - we are already looking forward to your next event!

DISCOVER PATTAYA 9