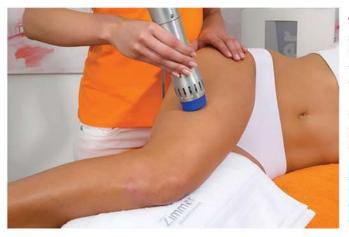

#### EATEN TOO MUCH OVER CHRISTMAS AND THE NEW YEAR? NICHA CLINIC CAN HELP YOU.

Are your clothes a little bit tighter this month? Do you have stubborn areas that just don't respond to diet or exercise? Perhaps you need some help to target fatty areas such as your belly, hips, thighs, love handles and buttocks? If your New Year's Resolution is to look better and feel fitter then the Nicha clinic may have just what you need to help you succeed.

The Z-Lipo system works at reducing fatty deposits non-invasively by means of a cold treatment called Cryolipolysis. This has been used for many years to successfully reduce fatty deposits by causing the apoptosis of fat cells which ultimately leads to their destruction. This therapy is safe, gentle, non-invasive and virtually pain-free.

The intensity of the Z-Lipo machine can be set to one of ten different levels and can even be adjusted during treatment. Technology that was developed in Europe means that the state of the art machine used at Nicha clinic allows the therapist to adjust the application time, suction level and suction mode to the needs of each individual client.

On average 2-3 treatments per area may be needed but this very much depends on your goals and expectations of how much fat reduction is required and how your body responds to the treatment.

Z Lipo can also be used in conjunction with Z Wave. The Z Wave treatment uses sound waves to help increase the body's metabolic rate, improve blood flow to the treated area, stimulate lymphatic drainage and tighten the skin through stimulation of collagen.