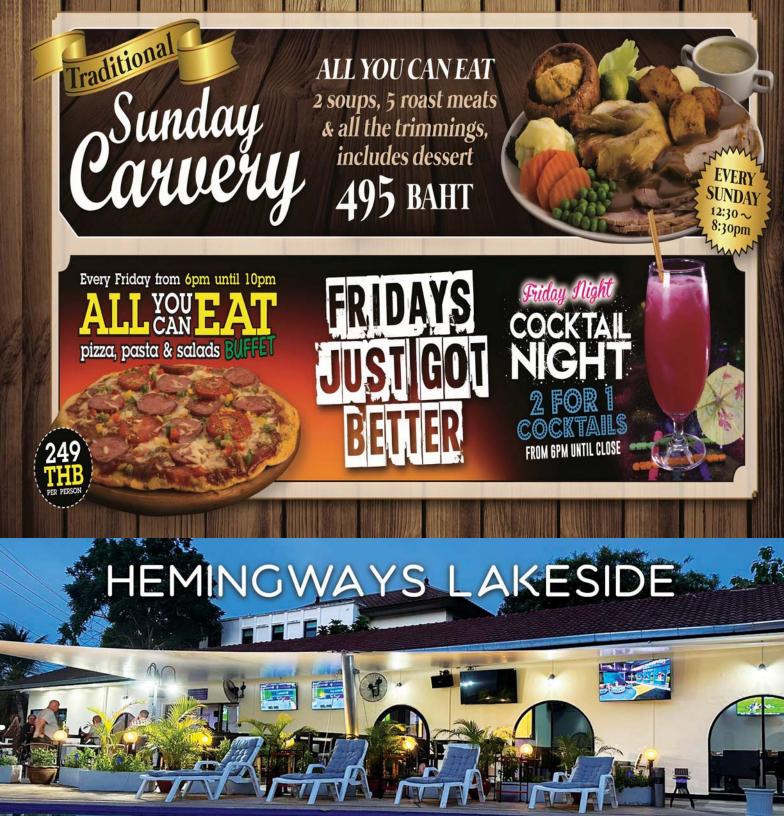

The Newest Family Friendly Restaurant and Sports Bar at Mabprachan Lake is the 3rd Great Hemingways location Joining Jomtien and Central Pattaya the Lakeside venue has 14 Big Screen Tvs with Live Sports on Demand Outside pool, inside air conditioned seating. Quality food including Traditional Pub Grub and English speaking staff.

11/ 2.moo 4 pompranamit road Mabprachan lake

Tel: 095 078 2567 hemingwayslakeside.com

Thai and French

Restaurant

406/333 Jomtien Thappraya Rd email:natans2008@hotmail.com

Tel: 038 251 250