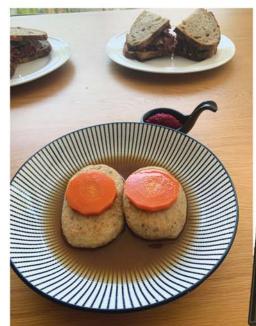

Gefilte fish

We were there to taste some well-known Jewish favourites, many of which I had heard of but never eaten. For example, I found out that Gefilte fish does not refer to the name of a fish but is a dish of poached deboned fish. Latkes a type of potato fritter I had tried before but not with a complimentary apple sauce as well as the sour cream. My absolute favourite though was the Matzo Ball soup, an unbelievably tasty chicken soup with dumplings - you've heard of a Jewish mother's chicken soup being able to cure all ills - well I could just feel every spoonful of this doing me good!

#### Latkes