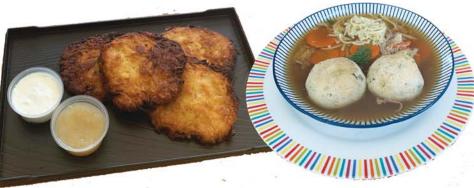

Gefilte fish

We were there to taste some well-known Jewish favourites, many of which I had heard of but never eaten. For example, I found out that Gefilte fish does not refer to the name of a fish but is a dish of poached deboned fish. Latkes a type of potato fritter I had tried before but not with a complimentary apple sauce as well as the sour cream. My absolute favourite though was the Matzo Ball soup, an unbelievably tasty chicken soup with dumplings - you've heard of a Jewish mother's chicken soup being able to cure all ills - well I could just feel every spoonful of this doing me good!

#### Latkes

#### Matzo Ball soup

We were encouraged to enjoy some amazing salt beef and pastrami sandwiches, even a deliciously grilled Reuben and finally when we were all crying out for doggy bags, some burnt cheesecake!