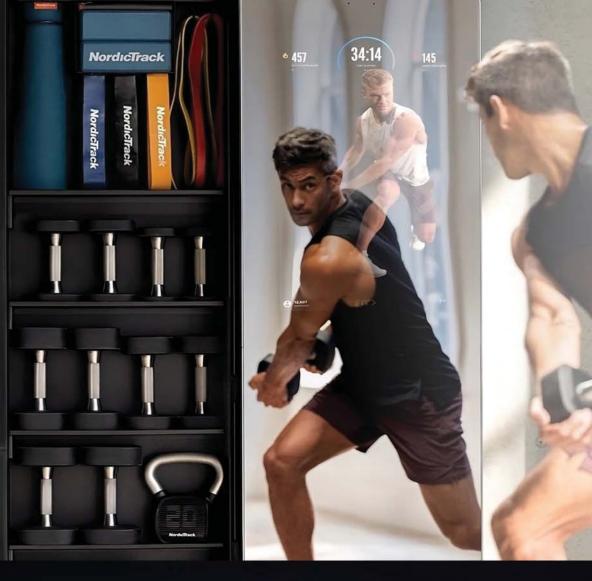

The NordicTrack Vault Premier Home Gym features a stunning 32-inch touchscreen that seamlessly blends into a full-body mirror, creating an immersive fitness experience. Engage with world-class iFit trainers as they guide you through a wide range of workouts, including strength training, HIIT, yoga, and more.