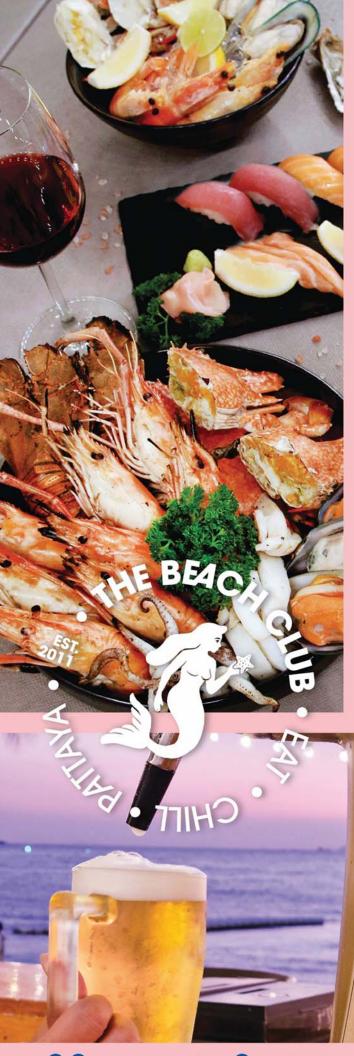

#### Every Friday & Saturday / 6-9pm @ The Beach Club Restaurant THB 1,199++/person

International Buffet Menu Items / Rock Lobster / Imported Oysters / New Zealand Mussels / River Prawns / Blue Crab / Carving Stations / Japanese Corner / Thai herbal drinks and more...