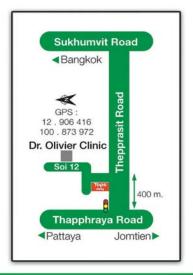

We are located inside TW Jomtien Beach Village Soi 12 Thepprasit Rd GPS: 12.906340 100.874026

OPEN
MONDAY - FRIDAY
10:00 a.m. - 6:00 p.m

Aesthetic dentistry
Crowns and bridges
Dentures
Implants

MOBILE, LINE AND WHATSAPP +66 61 61 555 43 www.travel-dental.com E-Mail: traveldental@aol.com