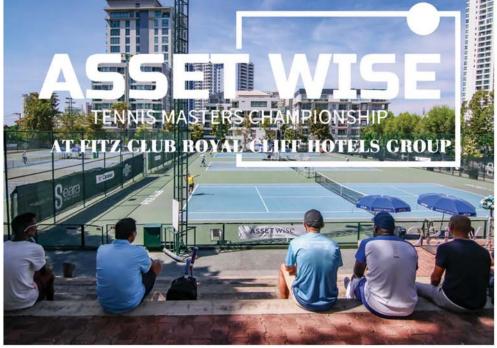

The weather couldn't have been better for the opening of another tremendous Tennis Championship at the Royal Cliff Hotel's beautiful Fitz club. Sunshine but reasonable temperatures and a lovely breeze ensured that spectators were treated to some excellent times watching truly international competitors in the 35+ age group.

Discover Pattaya were delighted to be invited to attend the cutting ceremony to launch this prestigious event sponsored by Asset Wise. This year they even treated players to court side massages - surey something that Wimbledon should do! The Royal Cliff Hotels Group are also passionate about promoting tennis in Pattaya they are continuously improving their fantastic courts with re-surfacing and new equipment.

They also laid on a sumptuos spread at a Barbecue Dinner Party on the opening day where live cricket from the India v Australia match was shown. - No wonder this year saw the most succesful number of players with 185 in attendance. Congratulations!