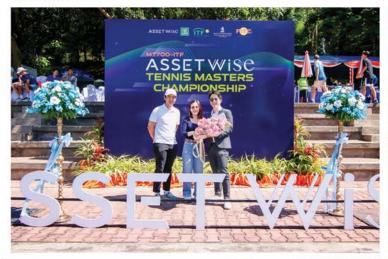

The weather couldn't have been better for the opening of another tremendous Tennis Championship at the Royal Cliff Hotel's beautiful Fitz club. Sunshine but reasonable temperatures and a lovely breeze ensured that spectators were treated to some excellent times watching truly international competitors in the 35+ age group.

Discover Pattaya were delighted to be invited to attend the cutting ceremony to launch this prestigious event sponsored by Asset Wise. This year they even treated players to court side massages - surey something that Wimbledon should do! The Royal Cliff Hotels Group are also passionate about promoting tennis in Pattaya they are continuously improving their fantastic courts with re-surfacing and new equipment.

They also laid on a sumptuos spread at a Barbecue Dinner Party on the opening day where live cricket from the India v Australia match was shown. - No wonder this year saw the most succesful number of players with 185 in attendance. Congratulations!