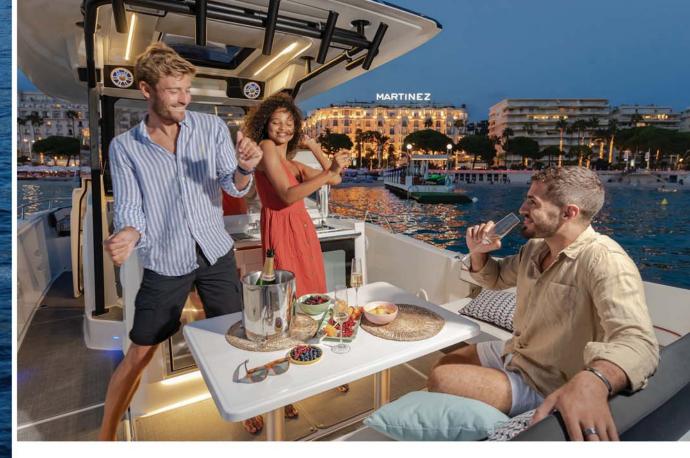

TO REGISTER FOR CAMPS OR ARRANGE A BIRTHDAY PARTY CONTACT: JOHN TO GET INVOLVED IN THE LEAGUES OR ANY TOURNAMENTS CONTACT : HARRY

FACEBOOK

Now on the water and ready for some fun, the Jeanneau Cap Camarat 10.5 CC has been designed as a real crossover boat, this 36-footer in GRP makes the most of convertible features to meet the needs of everyone from dedicated parents to die hard party animals. The exterior lines are balanced, well-proportioned and feature interesting details, like a strake that swoops down the side of the boat from fore to aft to finish level with the swim platform, creating visual movement and dynamism.

If you're on the market for a Range Rover of the seas, the Jeanneau Cap Camarat 10.5 CC just might fill the bill. Well designed, sturdy, safe and fast, this boat is remarkable for its crossover versatility and convertibility. Take a group of friends out for an exclusive day trip, or pack up and head out with the family for an overnight for even a long weekend.

Play the speed freak and exploit the horsepower then switch on the Seakeeper and enjoy the calm. This is the boat for having fun on the water, no matter what your idea of fun may be.

www.jeanneau.com

This edited article is published by kind permission of