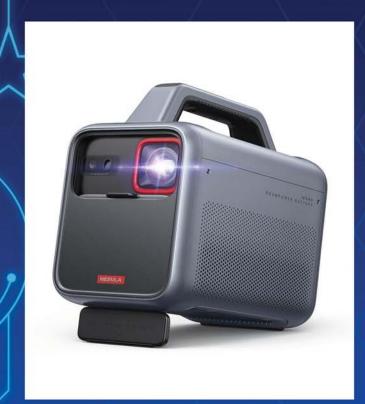

# TECH GIFT IDEAS FOR CHRISTMAS

2023

The Nebula Mars 3 is a compact and versatile portable projector that brings the big-screen experience to your backyard, campsite, or anywhere else adventure takes you. With its stunning 1080p resolution, powerful 1000 ANSI lumens brightness, and built-in 40W speaker, you can enjoy movies, games, and presentations in breathtaking clarity and immersive sound.

Whether you're planning a backyard movie night, a camping trip under the stars, or a business presentation on the go, the Nebula Mars 3 is the perfect companion for your outdoor adventures.

The Google Pixel Tablet is the first tablet with the Google Tensor G2 chip built in. It features Google AI for smooth streaming, high-quality video calls, an efficient battery, and more. The Pixel Tablet comes with a unique speaker dock that keeps it charged 24/7 and doubles as a great-sounding speaker for room-filling music.