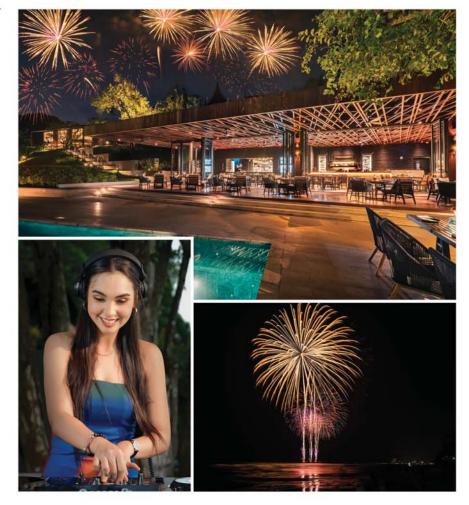

### YEAR END COUNTDOWN

**31 DECEMBER 2023** 

As the clock ticks down to 2024, come ring in the New Year in style, amid the serene tropical surroundings at Village Square with the 'Sumptuous Festive Feast' featuring fine cuisine and upbeat live band.

Starts at THB 6,500++ per adult\*

At Fish Club, couples are invited to usher in 2024 with a '5-course Oceanic Feast' with luxurious delicacies including fresh oyster, Alaskan king crab with caviar, seared scampi & foie gras, and succulent surf & turf. Enhance your night with a live band on stage over the pool, DJ tunes, Fire Show on the beach and dazzling firework display at midnight.

Starts at THB 7,000++ per adult\*

\*50% off for children (5-11 year old)
Get a 20% early bird discount when booking a table before 10 December 2023, or a 10% discount until 20 December 2023

For more information and reservations, please contact +66 38221234 or visit and azpattaya.com