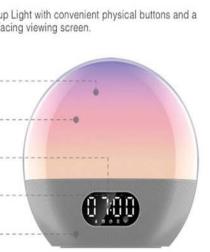

#### WiiM Wake-up Light Features

Easily control your WiiM Wake-up Light with convenient physical buttons and a front-facing viewing screen.

LED lights - Multi-color, vibrant, customizable

Design - Minimal and sleek to match any decor

Clock - Viewable during the day and dimmable at night

Status icons

Speakers - Powerful 6W stereo speakers, 3W x 2

The WiiM Wake-up Light is an all-in-one device that combines a smart speaker, sunrise alarm clock, bedside reading light, and more into one easy-to-use bedside companion. It is designed to help you sleep better and wake up feeling refreshed.

The sunrise alarm clock gradually brightens the room to simulate a sunrise, helping you wake up naturally. Smart speaker: With Alexa built-in, you can control the light, set alarms, play music, and more with your voice.

The WiiM Wake-up Light is the perfect way to start your day.

The Humane AI Pin is a revolutionary wearable device that seamlessly integrates artificial intelligence into your daily life. It's a sleek, stylish device that clips onto your shirt, providing you with hands-free access to a suite of powerful AI features. Voice Control, laser Projection, Privacy focus and AI Assistant