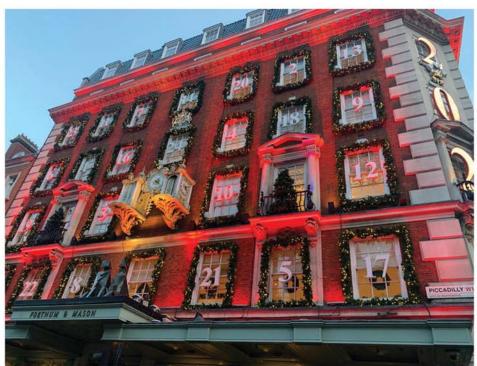

From there I was close to my mission and the true highlight of my festive exploration, the fabulous Fortnum & Mason. This renowned department store has for my money the most inventive and truly enchanting take on Christmas both inside and outside the store. Although it had been a few years since I had seen this unique store I am pleased to report that it didn't disappoint. The façade transformed into a giant advent calendar, each window had been given its own number. Absolutely breathtaking when viewed from near or far. Whilst Inside, the glorious circular staircase, introduced 16 years ago (not long in the history of a store built in 1707) made a perfect setting for a lovely Christmas tree and bustling staff in their red frock coats.