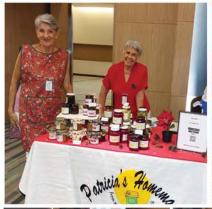

# The Christmas Market returns to Pattaya

A great start to the festive season with Christmas goodies available for all.

The Pattaya International Ladies Club (PILC) was delighted to bring back their much-loved Christmas Bazaar. It's been four years since the last one and we have all missed it.

With 50 tables including sponsors there was a great mix of products for adults and children alike and around 400 happy, festive shoppers in attendance throughout the day.