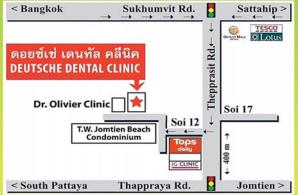

### DEUTSCHE DENTAL CLINIC

Dr. Ramin, the only German dentist / implantologist in Thailand

- More than 30 years professional experience
- Consultation and quotation free of charge
- Hygiene according to EU standards
- Minimum invasive surgery
- German quality Thai prices
- All materials and equipment imported from Germany
- Newest digital X-ray unit very low radiation.

We are located inside TW Jomtien Beach Village Soi 12 Thepprasit Rd GPS: 12.906340 100.874026

OPEN
MONDAY - FRIDAY
10:00 a.m. - 6:00 p.m

Aesthetic dentistry
Crowns and bridges
Dentures
Implants

MOBILE, LINE AND WHATSAPP +66 61 61 555 43 www.travel-dental.com E-Mail: traveldental@aol.com