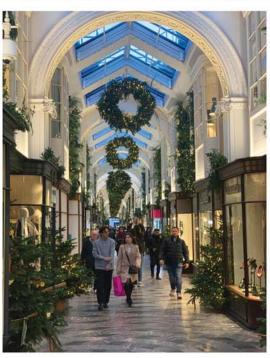

the capital into a shopper's wonderland.

AS ENCHANTING AS EVER!

My journey began in the iconic Regent Street which was aglow with a canopy of sparkling angels. Their wings stretched over the bustling streets and cast a warm glow over the faces of excited passersby. Then from Regent Street, I cut through Air Street and along Piccadilly to the charming Burlington Arcade, a Victorian-era shopping haven adorned with twinkling lights and festive wreaths. The arcade's elegant architecture is timeless and away from the drizzling sky, it provided me with a charming, dry walkway from which to peer into its fascinating shops.