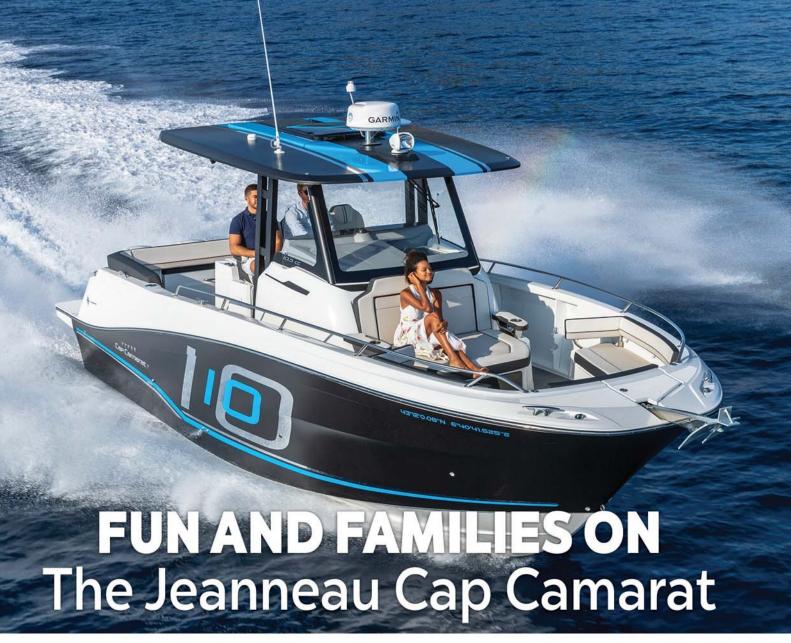

TO REGISTER FOR CAMPS OR ARRANGE A BIRTHDAY PARTY CONTACT: JOHN TO GET INVOLVED IN THE LEAGUES OR ANY TOURNAMENTS CONTACT : HARRY

FACEBOOK

Now on the water and ready for some fun, the Jeanneau Cap Camarat 10.5 CC has been designed as a real crossover boat, this 36-footer in GRP makes the most of convertible features to meet the needs of everyone from dedicated parents to die hard party animals. The exterior lines are balanced, well-proportioned and feature interesting details, like a strake that swoops down the side of the boat from fore to aft to finish level with the swim platform, creating visual movement and dynamism.

Under the T-top, the three helm seats are comfortable and designed to flip back when not in use to make passing through the area easy. The windshield and side windows add to the protection offered by the T-top and visibility is excellent especially when standing. Grip the helm wheel, ease the throttles forward and you'll enjoy the 950hp the two Yamahas offer. The clever layout of the cockpit, updated by Sarrazin Design, can almost make you forget the 'vroom' factor.

God is in the details, as Mies van der Rohe said, and the Cap Camarat 10.5 CC has one that proves the Jeanneau team really knows about the little things that make a boat a home. Open the port side door then lift the floor panel and you'll find a swimming ladder that simply folds out along the side of the hull and into the water. No fetching or mounting required if anyone wants to take a dip, a feature that's sure to keep everyone aboard happy and in their element.

There are still more areas below to explore. A sliding door on the port side of the console leads down to the lower deck. A surprisingly large living space fore gets plenty of light through a ceiling hatch and hull windows at the front and sides. Adjust the height of the central table and the whole area becomes a cabin that shares a bathroom including a separate shower stall with a second cabin set up with a mirror-backed double berth. Entertaining friends, enjoying some quality time with family: the Cap Camarat 10.5 CC can adapt to fit the bill. But what if someone aboard tends to get seasick? There's an option for the Seakeeper 2 gyroscopic stabiliser that stops the boat dead in its tracks, so to speak.

If you're on the market for a Range Rover of the seas, the Jeanneau Cap Camarat 10.5 CC just might fill the bill. Well designed, sturdy, safe and fast, this boat is remarkable for its crossover versatility and convertibility. Take a group of friends out for an exclusive day trip, or pack up and head out with the family for an overnight for even a long weekend.

Play the speed freak and exploit the horsepower then switch on the Seakeeper and enjoy the calm. This is the boat for having fun on the water, no matter what your idea of fun may be.

www.jeanneau.com

This edited article is published by kind permission of