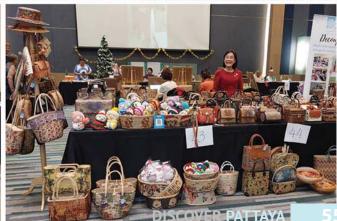

# The Christmas Market returns to Pattaya

A great start to the festive season with Christmas goodies available for all.

The Pattaya International Ladies Club (PILC) was delighted to bring back their much-loved Christmas Bazaar. It's been four years since the last one and we have all missed it.

With 50 tables including sponsors there was a great mix of products for adults and children alike and around 400 happy, festive shoppers in attendance throughout the day.