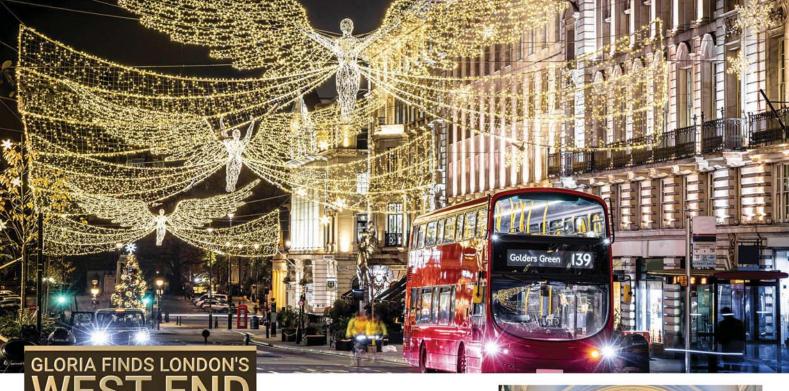

Returning to my beloved London, I was dismayed to find the weather damp, cold and generally miserable. However, the West End shopping district still had plenty to uplift my spirits and as always the festive spirit was palpable. Dazzling lights, Christmas decorations and beautiful shop front windows had yet again transformed

the capital into a shopper's wonderland.

AS ENCHANTING AS EVER!

My journey began in the iconic Regent Street which was aglow with a canopy of sparkling angels. Their wings stretched over the bustling streets and cast a warm glow over the faces of excited passersby. Then from Regent Street, I cut through Air Street and along Piccadilly to the charming Burlington Arcade, a Victorian-era shopping haven adorned with twinkling lights and festive wreaths. The arcade's elegant architecture is timeless and away from the drizzling sky, it provided me with a charming, dry walkway from which to peer into its fascinating shops.