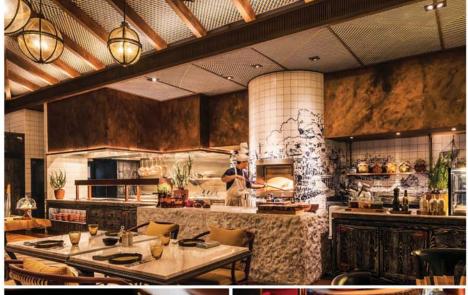

### HOLIDAY CHEER

**24 DECEMBER 2023** 

Andaz Pattaya Jomtien Beach cordially invites you and your loved-ones to the vibrant "Village Christmas Eve Dinner Buffet" — a celebratory feast that showcases an amazing array of succulent local seafood, hand-cut sushi and sashimi, freshly shucked oysters, live Christmas carving station and sizzling barbecue where chefs will grill seafood and premium meats to-order.

Starts at THB 3,400++ per adult\*

Or join us at Fish Club for the '5-course Beachfront Dinner' that features the finest and freshest produce from land and sea including Fine de Claire oysters, seared Foie Gras and the ultimate surf & turf.