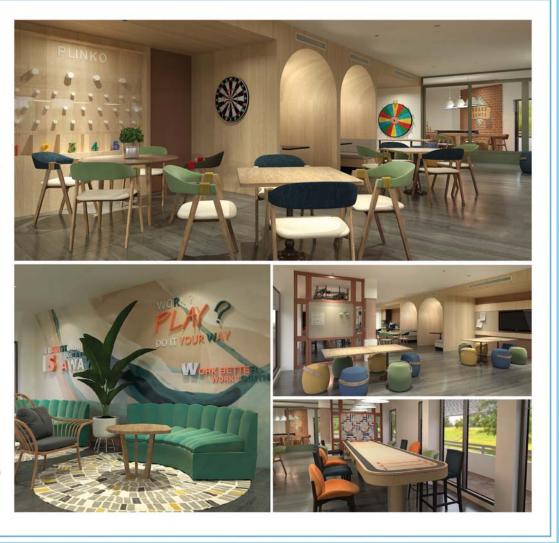

## THE HUB

#### Work or Play ? Do it your way at The Hub.

Offering comfy workspaces that come with choices of open seating, secluded couches or a private boardroom, with a vibrant atmosphere and full connectivity. Open daily 7:00 am -11:00 pm.

Service provided: • Co-working space

- Private boardroom
- Food, beverages and snacks
- The Hub super fast WiFi
- ConferenceCam capability
- Air-Print capability
- Coloured printing available
   Smart TV screen mirroring
- Wireless HDMI
- Whiteboard, markers, brush

Contact us directly to learn more T: 038 412 120 ext.: 1471