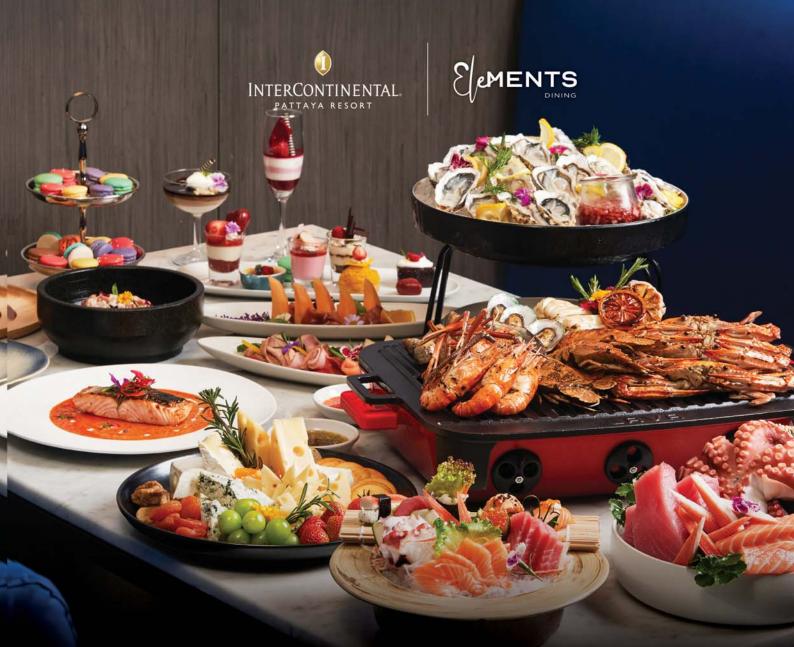

# THE INTERCONTINENTAL'S MARVELOUS **BBQ SEAFOOD BUFFET**

As a friend of mine remarked the other day, "The InterContinental Pattaya Resort is just pure class". Everything from its location with stunning sea views and beautiful flower arrangements, to the tasteful decorations and attentive, friendly staff. Also, it scores points for the general ambience, especially in its dining areas where the lighting is not overly bright and yet not so dark that it is impossible to read a menu or sometimes even see what you're eating. It was therefore pure joy to visit the Marvelous BBQ Seafood buffet and to make sure that for your sake, dear reader, we would sample as much of it as possible, planning our strategy with military precision.

Then it was time to go inside and straight to the sushi of which there was a tremendous section right next to smoked fresh salmon, and oysters that of course had to be sampled with the accompanying sauces. I then found myself opposite the cold cuts and cheese station, and well that had to happen. From Brie and Camembert to a tangy blue cheese with very pleasing additions of walnuts, strawberries, olives and grapes it was all great. I decided to accompany my cheese with some salad from a selection which was pleasingly inventive. I tried a crunchy green mixed salad with onion and ricotta and a delicious mango option.

It was pleasing to see well-behaved kids really enjoying the buffet particularly the homemade ice cream, popcorn, fruit and chocolate fountain. The dessert table had a tempting variety of goodies for all the sweet lovers including mini creme brulees, raspberry mousse with fresh raspberry garnish, all kinds of large cakes such as mango, strawberry and cream sponge, and small Tiramisu in shot glasses.