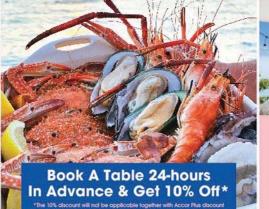

#### All You Can Eat Seafood Buffet!

#### Every Friday & Saturday / 6-9pm / THB 1,199++/person @ The Beach Club Restaurant

International Buffet Menu Items / Rock Lobster / Imported Oysters / New Zealand Mussels / River Prawns / Blue Crab / Carving Stations / Japanese Corner / Thai herbal drinks and more...