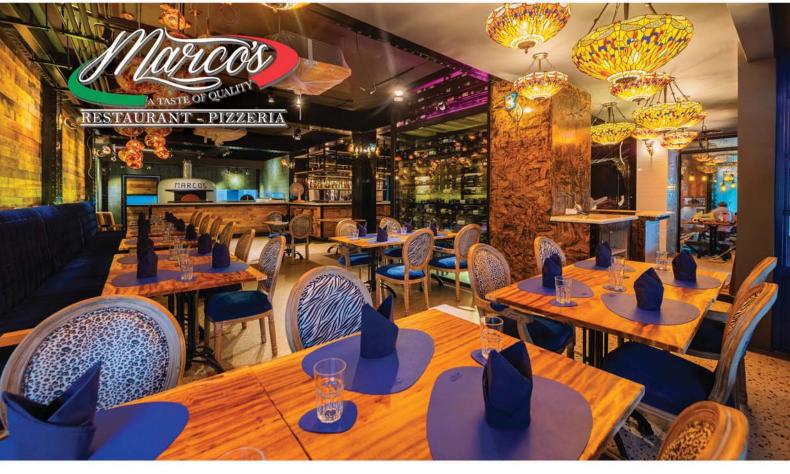

# MARCO'S RESTAURANT GOES FROM STRENGTH TO STRENGTH

By Gloria Jones

For many months curious passersby have been wondering about the construction taking place next to Marco's restaurant. Concerned, loyal customers have even remarked: "We do hope it won't be another Italian restaurant, in competition to you". Well, the covers are off, the amazing lighting can be seen from the street and we can at last reveal that this is part of an even larger eaterie for the extremely popular Marco's restaurant.

There is a well-known proverb "The proof of the pudding is in the eating" which dates back to the 14th Century. It can certainly be applied to Marco's restaurant where satisfied customers return again and again not just for the delicious range of pizzas and pastas but also for steaks, salads, inventive entrees, cocktails, great wine selection and too good to miss desserts. The owner, his staff and the general ambiance of this place have also made it a popular destination. The only thing upsetting loyal visitors or hopeful walk-ins has been that without a reservation they have often been turned away, not able to get a table.

Something had to be done and so Marco took the plunge and the double fronted property next door to really increase the size of his restaurant. Thus allowing for more covers, an amazing pizza oven (built on site), a beautiful bar, well stocked wine cellar and some colourful extras he had been wanting to include for a long time.

We have 20 Different types of Pizza to choose from The pizza of November is finally here : Mozzarella, mushrooms, rocket salad & Burrata cheese.

SCAN OUR QR CODE TO KEEP UPDATED WITH ALL OUR PROMOTIONS 306/94 THAPPRAYA ROAD, PATTAYA TEL +6692 475 1493 FB Marco's @marcospattaya Also available for Take Away via: