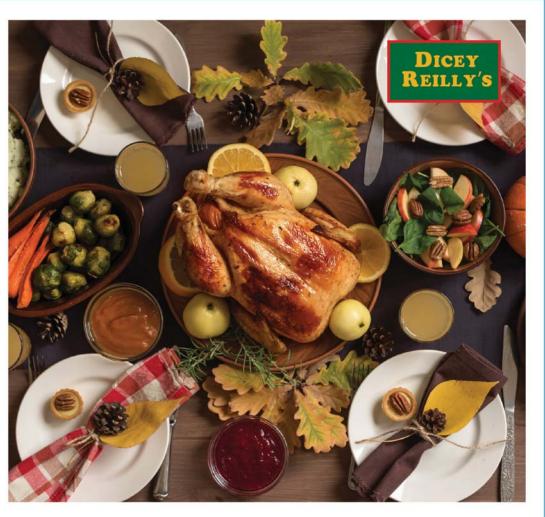

#### THANKSGIVING BUFFET

It's time to offer thanks, and celebrate with a traditional feast, not to be missed at Dicey Reilly's.

Enjoy our Thanksgiving buffet on Thursday 23 November. Kids under 5 eat free.

Price: THB 1,490 nett per person Time: 12:00 noon – 10:00 pm Venue: Dicey Reilly's

Early booking, before Wednesday 15 November 2023, at only THB 1,250 nett per person

For more information and reservation, please contact us on 038 412 120 ext.1391