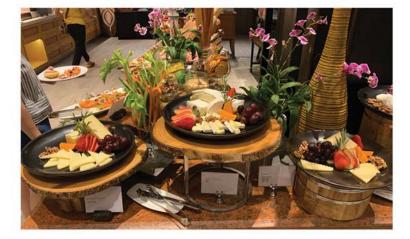

Then it was time to go inside and straight to the sushi of which there was a tremendous section right next to smoked fresh salmon, and oysters that of course had to be sampled with the accompanying sauces. I then found myself opposite the cold cuts and cheese station, and well that had to happen. From Brie and Camembert to a tangy blue cheese with very pleasing additions of walnuts, strawberries, olives and grapes it was all great. I decided to accompany my cheese with some salad from a selection which was pleasingly inventive. I tried a crunchy green mixed salad with onion and ricotta and a delicious mango option.