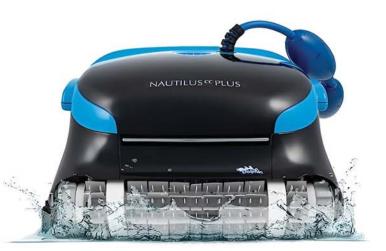

# DOLPHIN NAUTILUS ROBOTIC POOL VACUUM CLEANER

Priced around 40,000 baht, the Dolphin Nautilus CC robotic pool vacuum cleaner boasts impressive wall-climbing abilities for thorough cleaning of both your pool's floor and walls, regardless of the pool's shape or surface. This compact cleaning device is equipped with a weekly timer and offers all the advanced scrubbing and filtration features necessary for comprehensive pool maintenance.