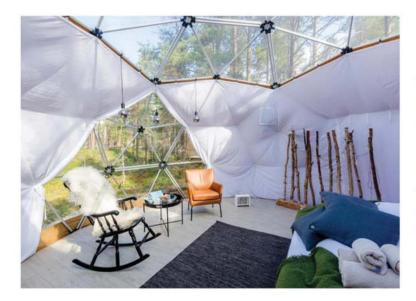

e than 27,000 travellers across 33 countries and territories, to reveal predictions for travel in 2024.

#### **COOL-CATIONERS**

With scorching temperatures pushing the mercury to record-breaking levels and causing heat waves around the world. Sweltering conditions are accelerating a rise in travellers chasing cooler climes to revive and refresh themselves. They also said that being close to water instantly makes them feel more relaxed. As people dive headfirst into aquatic escapes, mindful water immersion will quickly become the next mainstream version of meditation, where the wild-swimming craze meets the ice-therapy movement. This fresh form of feel-alive wellness travel will see floating yoga, water sound baths and snow meditation surge, as well as a boom in ice therapy retreats..





#### SURRENDER SEEKERS

In 2024, just bring yourself. Travellers increasingly want to surrender themselves to the element of surprise, explore the unknown and venture into uncharted territory on holiday. Averse to the 'sameness' of everyday life and actively avoiding cookie-cutter experiences, the intuitively adventurous traveller of 2024 wants to step outside of the homogenised holiday, preferring to venture off the beaten path and travel with strangers.

The travel industry is already responding fast with tech-enabled flexible services, giving travellers the option to cancel, change plans, and buy now, pay later at the press of a button. The explosion of Al, which has already seen the launch of Booking.com's Al Trip planner, is going mainstream to assist travel plans in the year ahead.