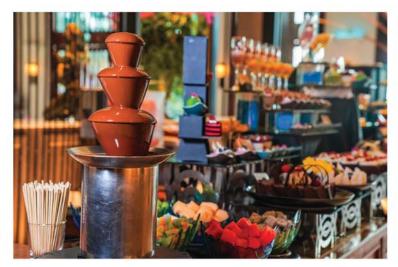

It was pleasing to see well-behaved kids really enjoying the buffet particularly the homemade ice cream, popcorn, fruit and chocolate fountain. The dessert table had a tempting variety of goodies for all the sweet lovers including mini creme brulees, raspberry mousse with fresh raspberry garnish, all kinds of large cakes such as mango, strawberry and cream sponge, and small Tiramisu in shot glasses.