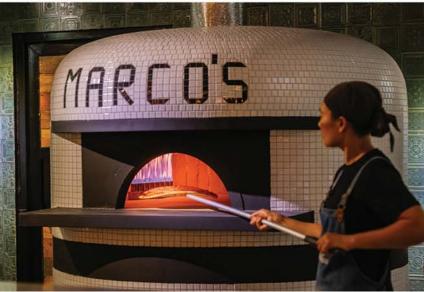

Something had to be done and so Marco took the plunge and the double fronted property next door to really increase the size of his restaurant. Thus allowing for more covers, an amazing pizza oven (built on site), a beautiful bar, well stocked wine cellar and some colourful extras he had been wanting to include for a long time.

We have 20 Different types of Pizza to choose from The pizza of November is finally here : Mozzarella, mushrooms, rocket salad & Burrata cheese.

SCAN OUR QR CODE TO KEEP UPDATED WITH ALL OUR PROMOTIONS 306/94 THAPPRAYA ROAD, PATTAYA TEL +6692 475 1493 FB Marco's @marcospattaya Also available for Take Away via: