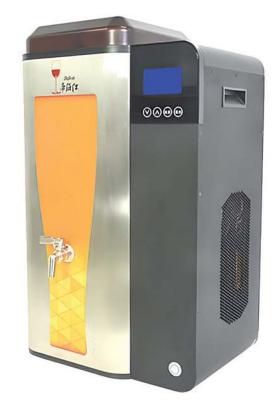

# BEER MACHINE AUTOMATIC BREWING DEVICE

Priced at around 66,000 baht, this Beer Machine features improved thermal insulation for more efficient brewing. It has a beer dispensing nozzle, a 10-liter capacity, DC 24V operation, 0-100W power range, and is made of Food Grade 304 Stainless Steel. The machine weighs 18kg and measures 40cm x 28cm x 65cm. No more need to go out and sit at a bar.