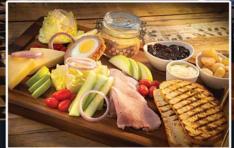

# THE INTERCONTINENTAL'S MARVELOUS **BBQ SEAFOOD BUFFET**

As a friend of mine remarked the other day, "The InterContinental Pattaya Resort is just pure class". Everything from its location with stunning sea views and beautiful flower arrangements, to the tasteful decorations and attentive, friendly staff. Also, it scores points for the general ambience, especially in its dining areas where the lighting is not overly bright and yet not so dark that it is impossible to read a menu or sometimes even see what you're eating. It was therefore pure joy to visit the Marvelous BBQ Seafood buffet and to make sure that for your sake, dear reader, we would sample as much of it as possible, planning our strategy with military precision.

As we were seated on the terrace outside - with wonderful sea views and breezes (helped by giant fans) we thought we should begin with the nearby barbecue. We also guessed that a general love of seafood from our fellow diners would mean that this area would become increasingly popular as the evening went on, so we decided to get in early. However, I have to say the staff kept everything plentifully filled throughout the evening with Rock Lobster, giant prawns and freshly barbecued crabs displayed in an ice-packed canoe - which was a nice touch! All accompanied by a delicious freshly prepared Somtam.

Then it was time to go inside and straight to the sushi of which there was a tremendous section right next to smoked fresh salmon, and oysters that of course had to be sampled with the accompanying sauces. I then found myself opposite the cold cuts and cheese station, and well that had to happen. From Brie and Camembert to a tangy blue cheese with very pleasing additions of walnuts, strawberries, olives and grapes it was all great. I decided to accompany my cheese with some salad from a selection which was pleasingly inventive. I tried a crunchy green mixed salad with onion and ricotta and a delicious mango option.

12

Feeling suitably healthy it was then on to the Meat Fest. If you come to this buffet with someone who is not a great seafood lover do not despair there are plenty of meat alternatives from chicken wings and Thai-style sausages to Beef wellington, Truffle soup and fall-off-the-bone ribs in deliciously rich barbecue sauce. Also, talking of sauce, the roasted duck breast deserves a special mention as it was covered by an amazing berry sauce which was a nice change from the usual orange. The stir-fried chicken with lemongrass was also particularly good and the steamed pork belly with pickled cabbage.