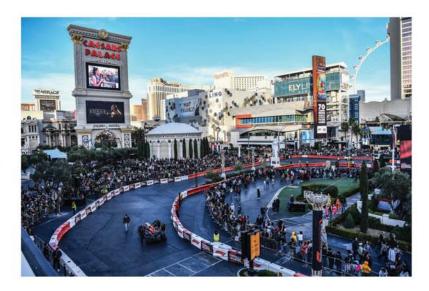

# **Sports Update** For November by Steve Wade

The Formula 1 season is already over as far as the drivers and constructor's championships are concerned but there are still three scheduled races in November, including the Brazilian and Abu Dhabi races. What most fans will be looking forward to though is the Las Vegas version which gets into sin city on the 18-19th of the month. This new addition to the F1 schedule is being held on a street circuit including the strip and the organizers are hoping that it becomes the flagship event for the entire sport, gaining the interest of the American public and raising the profile of the sport for non-motor racing fans around the world. I think we can trust Las Vegas to turn on the razzle dazzle and make it a spectacular show. It should make for great viewing.