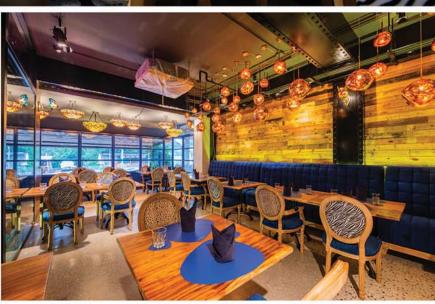

# MARCO'S RESTAURANT GOES FROM STRENGTH TO STRENGTH

By Gloria Jones

For many months curious passersby have been wondering about the construction taking place next to Marco's restaurant. Concerned, loyal customers have even remarked: "We do hope it won't be another Italian restaurant, in competition to you". Well, the covers are off, the amazing lighting can be seen from the street and we can at last reveal that this is part of an even larger eaterie for the extremely popular Marco's restaurant.

There is a well-known proverb "The proof of the pudding is in the eating" which dates back to the 14th Century. It can certainly be applied to Marco's restaurant where satisfied customers return again and again not just for the delicious range of pizzas and pastas but also for steaks, salads, inventive entrees, cocktails, great wine selection and too good to miss desserts. The owner, his staff and the general ambiance of this place have also made it a popular destination. The only thing upsetting loyal visitors or hopeful walk-ins has been that without a reservation they have often been turned away, not able to get a table.

Something had to be done and so Marco took the plunge and the double fronted property next door to really increase the size of his restaurant. Thus allowing for more covers, an amazing pizza oven (built on site), a beautiful bar, well stocked wine cellar and some colourful extras he had been wanting to include for a long time.

As a frequent visitor myself to Marco's, I have been delighted to pop in over the last few months, talk to him about his plans, and see them all come to fruition with the result that we now have this stunning new space to enjoy on Thappraya Road.