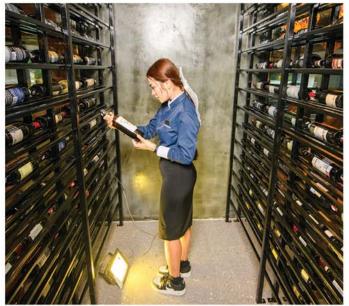

There is a well-known proverb "The proof of the pudding is in the eating" which dates back to the 14th Century. It can certainly be applied to Marco's restaurant where satisfied customers return again and again not just for the delicious range of pizzas and pastas but also for steaks, salads, inventive entrees, cocktails, great wine selection and too good to miss desserts. The owner, his staff and the general ambiance of this place have also made it a popular destination. The only thing upsetting loyal visitors or hopeful walk-ins has been that without a reservation they have often been turned away, not able to get a table.

Something had to be done and so Marco took the plunge and the double fronted property next door to really increase the size of his restaurant. Thus allowing for more covers, an amazing pizza oven (built on site), a beautiful bar, well stocked wine cellar and some colourful extras he had been wanting to include for a long time.