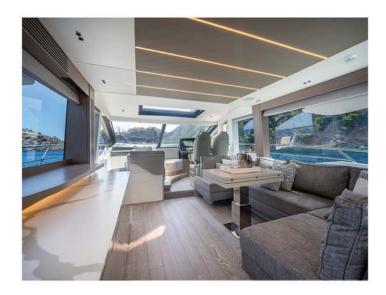

To access the interior, the cockpit door slides to starboard and descends with the window to unite the cockpit with the saloon and create an extensive indoor-outdoor environment. The saloon features bold interior styling and contemporary furniture crafted from wood, carbon- fibre and stainless steel, all illuminated with dimmable mood lighting.

The configuration of the interior and the material selections are customisable. The standard arrangement includes a C-shaped sofa and a fold-out table to starboard, with a large television unit to port. As well as expansive glazing on all sides, there's a panoramic sliding sunroof above the forward area, which includes a twin-seat helm and L-shaped companion seating, and stairs to the lower deck. Below deck, the lower galley is to port and features high-quality Miele appliances, a fridge-freezer, and dedicated cabinetry for crockery, cutlery and glassware. A 20-bottle wine cooler can also be specified. Forward is an L-shaped dinette or a fourth cabin with Pullman berths. The three en-suite guest cabins comprise a VIP cabin in the bow, a convertible twin/double to starboard, and a full-beam master midships, where port side options include two seats and a breakfast table, a chaise longue or a storage unit to match the starboard side.