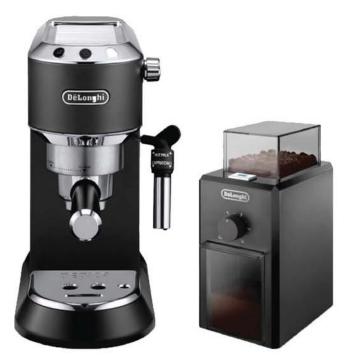

# DE'LONGHI DEDICA STYLE EC685

The De'Longhi Dedica Style EC685 Espresso Machine – Your Café Experience at Home! For a mere 18k baht experience barista-style coffee in your kitchen.With a 15-bar pressure pump, you'll enjoy rich espresso. It heats up rapidly for quick coffee, and the manual cappuccino system delivers creamy froth for your lattes and cappuccinos. Elevate your coffee game