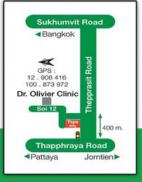

We are located inside TW Jomtien Beach Village Soi 12 Thepprasit Rd GPS: 12.906340 100.874026

OPEN MONDAY - FRIDAY 10:00 a.m. - 6:00 p.m Bleaching and prophylaxis Aesthetic dentistry Crowns and bridges Dentures Implants

MOBILE, LINE AND WHATSAPP +66 61 61 555 43 www.travel-dental.com E-Mail: traveldental@aol.com