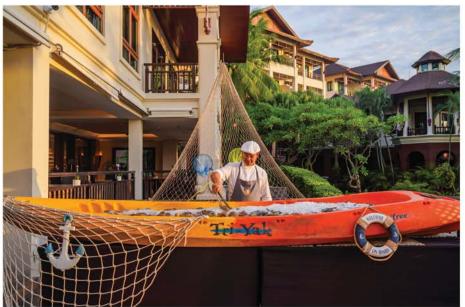

# THE INTERCONTINENTAL'S MARVELOUS **BBQ SEAFOOD BUFFET**

As a friend of mine remarked the other day, "The InterContinental Pattaya Resort is just pure class". Everything from its location with stunning sea views and beautiful flower arrangements, to the tasteful decorations and attentive, friendly staff. Also, it scores points for the general ambience, especially in its dining areas where the lighting is not overly bright and yet not so dark that it is impossible to read a menu or sometimes even see what you're eating. It was therefore pure joy to visit the Marvelous BBQ Seafood buffet and to make sure that for your sake, dear reader, we would sample as much of it as possible, planning our strategy with military precision.

As we were seated on the terrace outside - with wonderful sea views and breezes (helped by giant fans) we thought we should begin with the nearby barbecue. We also guessed that a general love of seafood from our fellow diners would mean that this area would become increasingly popular as the evening went on, so we decided to get in early. However, I have to say the staff kept everything plentifully filled throughout the evening with Rock Lobster, giant prawns and freshly barbecued crabs displayed in an ice-packed canoe - which was a nice touch! All accompanied by a delicious freshly prepared Somtam.