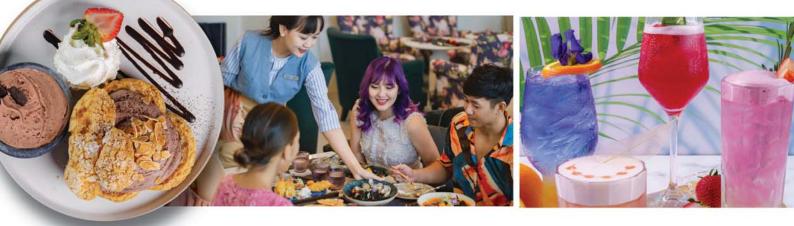

# THE INTERCONTINENTAL'S MARVELOUS **BBQ SEAFOOD BUFFET**

As a friend of mine remarked the other day, "The InterContinental Pattaya Resort is just pure class". Everything from its location with stunning sea views and beautiful flower arrangements, to the tasteful decorations and attentive, friendly staff. Also, it scores points for the general ambience, especially in its dining areas where the lighting is not overly bright and yet not so dark that it is impossible to read a menu or sometimes even see what you're eating. It was therefore pure joy to visit the Marvelous BBQ Seafood buffet and to make sure that for your sake, dear reader, we would sample as much of it as possible, planning our strategy with military precision.

As we were seated on the terrace outside - with wonderful sea views and breezes (helped by giant fans) we thought we should begin with the nearby barbecue. We also guessed that a general love of seafood from our fellow diners would mean that this area would become increasingly popular as the evening went on, so we decided to get in early. However, I have to say the staff kept everything plentifully filled throughout the evening with Rock Lobster, giant prawns and freshly barbecued crabs displayed in an ice-packed canoe - which was a nice touch! All accompanied by a delicious freshly prepared Somtam.

Then it was time to go inside and straight to the sushi of which there was a tremendous section right next to smoked fresh salmon, and oysters that of course had to be sampled with the accompanying sauces. I then found myself opposite the cold cuts and cheese station, and well that had to happen. From Brie and Camembert to a tangy blue cheese with very pleasing additions of walnuts, strawberries, olives and grapes it was all great. I decided to accompany my cheese with some salad from a selection which was pleasingly inventive. I tried a crunchy green mixed salad with onion and ricotta and a delicious mango option.

12

Feeling suitably healthy it was then on to the Meat Fest. If you come to this buffet with someone who is not a great seafood lover do not despair there are plenty of meat alternatives from chicken wings and Thai-style sausages to Beef wellington, Truffle soup and fall-off-the-bone ribs in deliciously rich barbecue sauce. Also, talking of sauce, the roasted duck breast deserves a special mention as it was covered by an amazing berry sauce which was a nice change from the usual orange. The stir-fried chicken with lemongrass was also particularly good and the steamed pork belly with pickled cabbage.

Plenty of rice dishes also available and a dazzling array of bread. A member of our team couldn't resist, especially because of the fresh butter alongside but I didn't have space for the carbs. This was also why I bypassed the pasta station even though it did look very tempting and seemed extremely popular with the children.

It was pleasing to see well-behaved kids really enjoying the buffet particularly the homemade ice cream, popcorn, fruit and chocolate fountain. The dessert table had a tempting variety of goodies for all the sweet lovers including mini creme brulees, raspberry mousse with fresh raspberry garnish, all kinds of large cakes such as mango, strawberry and cream sponge, and small Tiramisu in shot glasses.

Although my taste is usually more towards savoury food I really couldn't resist and was delighted that what I tried was fresh and not at all too sweet, sickly or creamy.

For beverages, soft drink options are many. Rather than a cola or the usual soda water we decided to give Ginger Ale a try, and actually found it worked very well with the buffet. For those of you who might be tempted to one of the accompanying free flow offers there is wine at 1,150 baht (net price) and beer at 550 baht (net price) available for 2 hours - but be sure to allow plenty of room for the food!