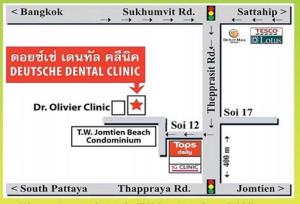

# DEUTSCHE DENTAL CLINIC Dr. Ramin, the only German dentist / implantologist in Thailand

- More than 30 years professional experience
- Consultation and quotation free of charge
- Hygiene according to EU standards
- Minimum invasive surgery
- German quality Thai prices
- All materials and equipment imported from Germany
- Newest digital X-ray unit very low radiation.

We are located inside TW Jomtien Beach Village Soi 12 Thepprasit Rd GPS: 12.906340 100.874026

OPEN MONDAY - FRIDAY 10:00 a.m. - 6:00 p.m Bleaching and prophylaxis Aesthetic dentistry Crowns and bridges Dentures Implants

MOBILE, LINE AND WHATSAPP +66 61 61 555 43 www.travel-dental.com E-Mail: traveldental@aol.com