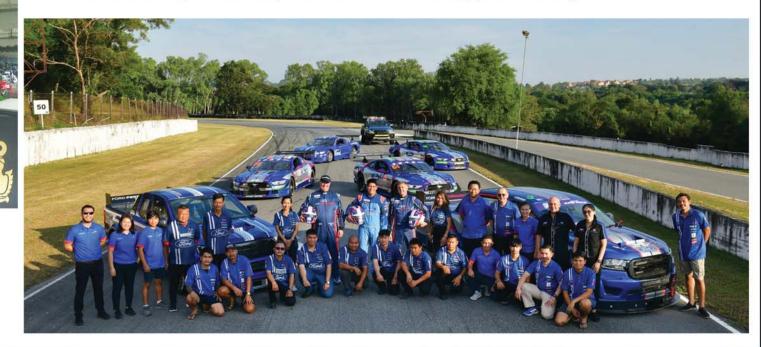

This was followed by more good news as today Jack is not only back to racing at Bira, Bang Saen and Buriram but is employed by Team Ford for both Ford Mustangs and Rangers. They keep him busy, racing with both teams in Thailand, and he was recently also in Malaysia.

In fact now that the world is opening up again Jack is keen to continue to compete internationally. His dream being to race in the V8 Supercars Championship in Australia and become a World Champion in an FIA approved series. He also gives back to the sport he loves by coaching talented youngsters.