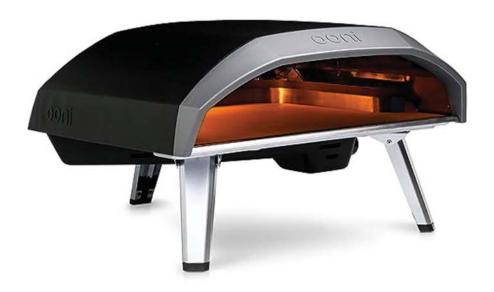

# OoNI KODA 16 GAS PIZZA OVEN

Priced around 14,000 baht, the Koda 16 seamlessly marries eye-catching aesthetics with the practicality of gas-powered cooking. This impressive oven features a spacious opening, an expansive cordierite stone cooking surface, and an ingenious L-shaped burner. In keeping with the tradition of Ooni pizza ovens, the Koda 16 effortlessly achieves scorching temperatures of up to 950°F (500°C) - the ideal heat level for crafting flawlessly cooked, stone-baked pizzas.