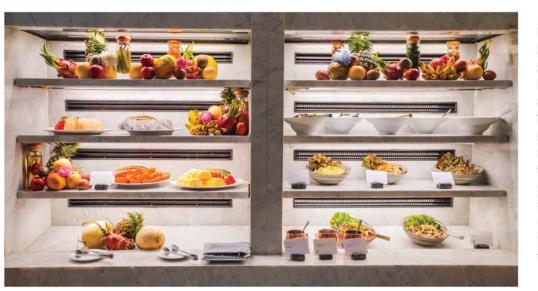

# THE INTERCONTINENTAL'S MARVELOUS **BBQ SEAFOOD BUFFET**

As a friend of mine remarked the other day, "The InterContinental Pattaya Resort is just pure class". Everything from its location with stunning sea views and beautiful flower arrangements, to the tasteful decorations and attentive, friendly staff. Also, it scores points for the general ambience, especially in its dining areas where the lighting is not overly bright and yet not so dark that it is impossible to read a menu or sometimes even see what you're eating. It was therefore pure joy to visit the Marvelous BBQ Seafood buffet and to make sure that for your sake, dear reader, we would sample as much of it as possible, planning our strategy with military precision.

Then it was time to go inside and straight to the sushi of which there was a tremendous section right next to smoked fresh salmon, and oysters that of course had to be sampled with the accompanying sauces. I then found myself opposite the cold cuts and cheese station, and well that had to happen. From Brie and Camembert to a tangy blue cheese with very pleasing additions of walnuts, strawberries, olives and grapes it was all great. I decided to accompany my cheese with some salad from a selection which was pleasingly inventive. I tried a crunchy green mixed salad with onion and ricotta and a delicious mango option.

12

Feeling suitably healthy it was then on to the Meat Fest. If you come to this buffet with someone who is not a great seafood lover do not despair there are plenty of meat alternatives from chicken wings and Thai-style sausages to Beef wellington, Truffle soup and fall-off-the-bone ribs in deliciously rich barbecue sauce. Also, talking of sauce, the roasted duck breast deserves a special mention as it was covered by an amazing berry sauce which was a nice change from the usual orange. The stir-fried chicken with lemongrass was also particularly good and the steamed pork belly with pickled cabbage.

Plenty of rice dishes also available and a dazzling array of bread. A member of our team couldn't resist, especially because of the fresh butter alongside but I didn't have space for the carbs. This was also why I bypassed the pasta station even though it did look very tempting and seemed extremely popular with the children.

It was pleasing to see well-behaved kids really enjoying the buffet particularly the homemade ice cream, popcorn, fruit and chocolate fountain. The dessert table had a tempting variety of goodies for all the sweet lovers including mini creme brulees, raspberry mousse with fresh raspberry garnish, all kinds of large cakes such as mango, strawberry and cream sponge, and small Tiramisu in shot glasses.