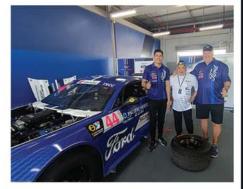

# GLORIA CHATS WITH JACK LEMVARD - ONE OF THAILAND'S MOST TALENTED DRIVERS

I have been wanting to interview Jack Lemvard for quite some time as he is definitely a local success story, born in Pattaya at the Memorial Hospital. So it was great to have a coffee and chat with him..

This was followed by more good news as today Jack is not only back to racing at Bira, Bang Saen and Buriram but is employed by Team Ford for both Ford Mustangs and Rangers. They keep him busy, racing with both teams in Thailand, and he was recently also in Malaysia.