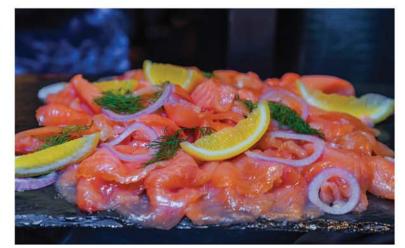

Then it was time to go inside and straight to the sushi of which there was a tremendous section right next to smoked fresh salmon, and oysters that of course had to be sampled with the accompanying sauces. I then found myself opposite the cold cuts and cheese station, and well that had to happen. From Brie and Camembert to a tangy blue cheese with very pleasing additions of walnuts, strawberries, olives and grapes it was all great. I decided to accompany my cheese with some salad from a selection which was pleasingly inventive. I tried a crunchy green mixed salad with onion and ricotta and a delicious mango option.