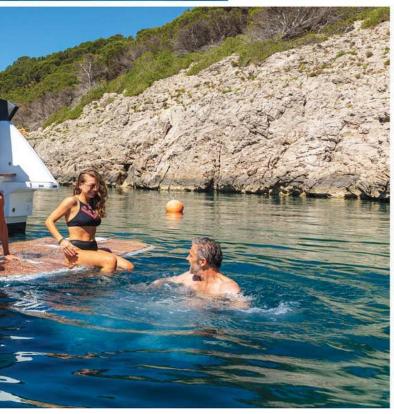

## Beneteau Gran Turismo 45 OPEN FOR FUN

Now in Asia, the Gran Turismo 45 is sleek, sporty and seriously versatile, with Beneteau's new express cruiser flagship offering a range of flexible features designed to improve life at anchor.

Most builders in the 40-50ft range are trying to be all things to all boaters: Foldout transoms, convertible cockpits and even vertical bows attempt to replicate boats closer to 65ft in terms of usable space and amenities. Some work others look like Frakenboats. Beneteau's new Gran Turismo 45 is in the 'Swiss Army knife' camp of design, On this boat, the devil is in the details - and multiple functions. Starting at the transom, which has become one of the go-to places for owners in this category, the pieces are put together as nicely as a Chinese tangram. First, the hydraulic swim platform has tender chocks built into the surface. It lowers into the water for easy launch and retrieval and provides a nice platform for people who want to go diving, snorkelling or just sit partially submerged in the water. The aft sunpad is also multifunctional and includes drink holders embedded in the soft upholstery (no skin-sticking like vinyl covers on this seat) and a foldup headrest. Best of all, the entire sunpad unit lifts hydraulically to reveal a garage for a second tender, dive tanks or storage and the aft end of the sunpad reveals a fold up electric barbecue that allows you to grill from the swim platform.

Issue 235/25 | AUGUST 2022

The designers also added thoughtful touches throughout the boat. They include curves along the steps from the swim platform to the cockpit and the Fusion sound system,

The boat has a 32-knot top end, according to Beneteau, and cruises nicely at 23-24 knots. The boat's air-stepped hull is designed for stability rather than speed as one would expect from most stepped hulls. With all its bells and whistles the GT45 should certainly be a strong contender for anyone who wants a fast cruiser that can also make a great weekend home. www.beneteau.com