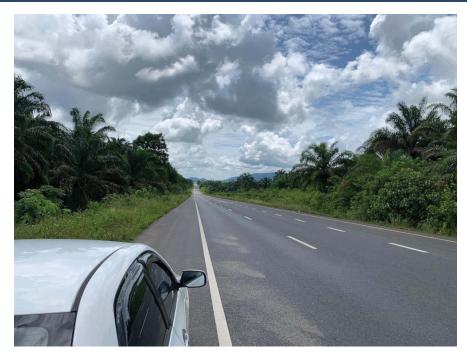

## Inspiring Southern Thailand Road Trip, Part One By Kim Waddoup

Our trip to Southern Thailand was Slightly postponed due to some not so perfect weather. However, finally we packed our limited luggage into the car and took off. To get to the West side of Thailand from our location (Jomtien) we had to pass through Bangkok, the tedious part of the journey as the roads were full of traffic until we passed Hua Hin.

Leaving Khao Lak we choose to take the southern routes 4240, 4 and 4118 through the spectacular towering karsts towards Khao Mak and the Rajjabrapha Dam. Driving in rural Thailand is always a pleasure with unexpected sights and viewpoints.