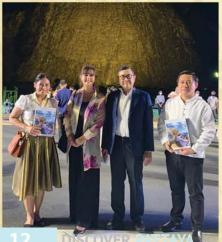

### **THE 8TH KHAO CHI CHAN FESTIVAL**

In remembrance of His Majesty King Bhumibol Adulyadej, The Great and in honour of His Majesty King Maha Vajiralongkorn Phra Vajiraklaochaoyuhua, the 8th Festival at Khao Chi Chan took place last month. Mr Niti Wiwatwanich, Deputy Governor of Chon Buri Province, presided over the opening ceremony and there was a lantern procession to worship the Buddha carving at the cliff face. Participants included Mrs Ampai Sakdanukulchit Sliwinski, Director of Chon Buri's Tourism and Sports Department and Vice Admiral Pongsak Puriroj, President, Khao Chi Chan Buddha Statue Foundation.

Discover Pattaya was delighted to attend and watch a beautiful performance by dancers from Chanthaburi College of Dramatic Arts. There was also an award ceremony for the winners of the lantern parade and a rare and spectacular Ramayana Khon performance: Thammamikarach (the battle episode). Due to the COVID-19 situation, this annual event had been temporarily suspended. It is wonderful to see it continuing again.