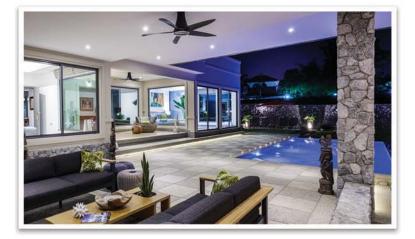

Sitting on the Andaman Sea just off the southern coast of Thailand lies Phuket, the biggest island in the Kingdom and one of the best lifestyle destinations on the planet. Phuket has everything, fantastic beaches that stretch from one end of the island to the other, a variety of sports facilities including some world class golf courses, a long and rich cultural history, top quality restaurants serving cuisine from around the world, a vibrant nightlife, quality retail and much, much more.

Add to that the islands of outstanding natural beauty and you have the perfect destination for your luxury lifestyle. One of the most beautiful spots on Phuket is Kata Beach and overlooking the bay is the Katamanda Estates, an exclusive gated community which includes this exclusive five bedroom six bathroom villa. Spread out on nearly 1600sm of floor space with amazing views over the bay, this residence has everything you need for family living and entertaining.

Issue 235/25 | AUGUST 2022

Set over three levels, the middle is in a U shape surrounding the large infinity pool. There is also a large dining and living area, top quality European kitchen, a guest bedroom by the pool with views over the bay and a second bedroom with full en suite facilities and built in wardrobes.

The top level has the master bedroom and a wonderful 'sala' area to relax and enjoy the wonderful views plus a more formal dining area. Then on the lower level you will find two further en suite guest bedrooms, laundry. storage room, maid's quarters and ample parking. Their is also an elevator to the higher floors.

Set in the hillside with spectacular views and footpaths leading directly to the beach, this property really is the gateway to that luxury lifestyle on the paradise island of Phuket.

The property is priced at 69,000,000 Thai baht, 2,015,000 US Dollars, 13,486,000 Chinese Yuan, 1,883,000 Euros, 1,600,000 Sterling.