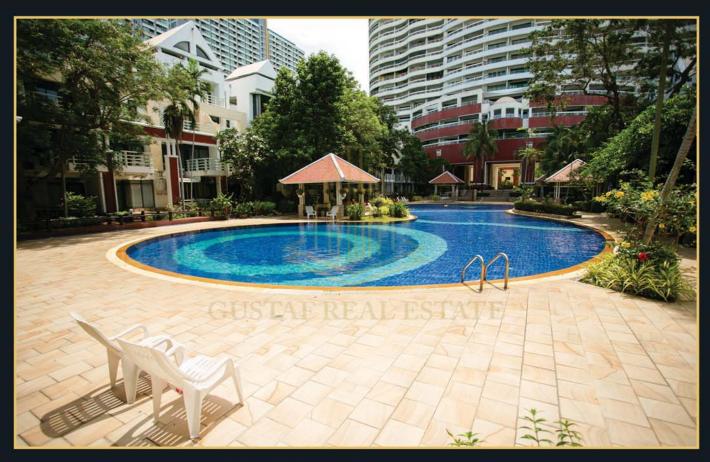

www.searasports.com

info@searasports.com

tel: 038 231 376

A unique condo of 151 sqm with 2 bedrooms and 2 bathrooms. It also has a private terrace of 200 sqm with stunning sea views and a jacuzzi. Only a few minutes walk from Jomtien beach.

## Fantastic condo with 200 sqm Private Terrace, Sea views and Jacuzzi

### Price reduced by 2,5 million baht Now 9.500.000 thb Foreign name. Transfer 50/50.

For a private viewing and more information please call Unchalee © +66(0)90 959 13 26 Gustaf Real Estate www.gustafrealestate.com