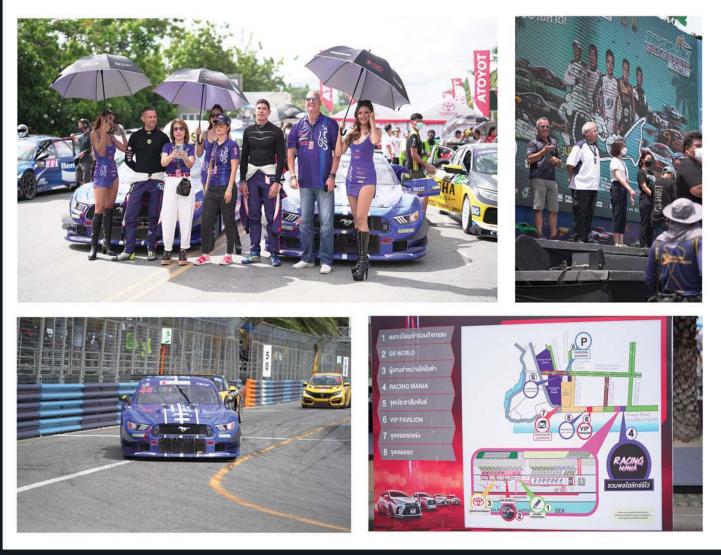

## **THAILAND SUPER SERIES**

The latest Thailand Super Series motor racing event was held at the Bangsaen Street Circuit in Chonburi last month. The Thailand Super Series is bringing the excitement of top quality motor racing to the Kingdom on a regular basis in the future. More events will be held at the Chang International Circuit in Buriram, the first FIA grade 1 and FIM grade A circuit to open in Thailand, this year with the next meeting scheduled from the 25th until the 28th of this month.

The July meeting was an FIA grade 3 event and was very well attended on the attractive beach side road circuit of Bangsaen over the three days and you can get an idea of the attendance and the colour and excitement of the event from the TSS Facebook page.

It really is a great spectacle to see these cars race close up and it's good to see people in Thailand get the chance to do so. So take a look at the Thailand Super Series and if you're a fan of motor sport, why not go along!

#### photos by Maxwell Kimberly Thompson

**DISCOVER MOTORING** 