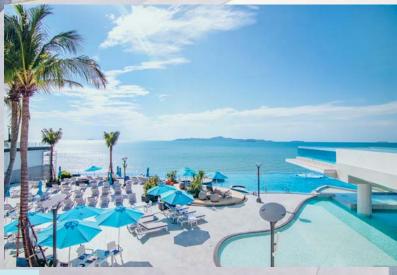

Everyone attending the event remarked on how well it was run with an amazing buffet expertly laid on by Royal Cliff. Putting her own stamp on the entertainment Jana chose dancers from all over Thailand. They ranged from the traditional to amazingly acrobatic hip hop dancers and even exotic cabaret performers. To the delight of many the presentations and raffle prize announcements were kept brief to allow more time for the guests to take their turn dancing to Paul Jackson's band.

Guests included some members of other Rotary clubs lending Jana their support as well as the brand new members of The Rotary Club of Pattaya International. It was delightful to see that these new members were of all ages, genders, and nationalities all looking forward to joining Jana in the aim of helping others whilst having good fun! *Many thanks to Jetsada Homklin for these photographs.* 