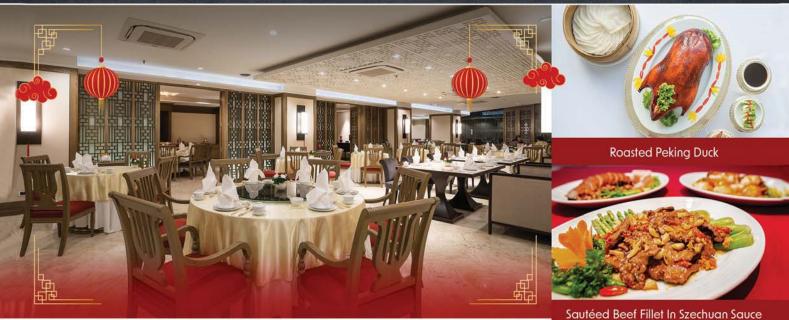

### HUANG CHAO - ROYAL CANTONESE CUISINE Royal Cliff Grand Hotel, Pattaya

Available every last Friday of the month Opening hours: 6:00 pm - 10:30 pm

Enjoy bird's nest, Peking duck, sautéed prawns with Szechuan sauce, roast pork spare-ribs with honey and many more elegant Chinese cuisine and Cantonese specialty dishes that will make you come back for more. Enticing flavors and superior ingredients make Huang Chao one of the best Chinese restaurants in Pattaya.