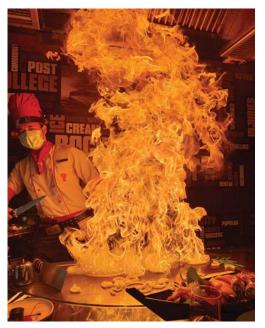

Each of the chefs at Benihana has their own personality, and our personal chef Nutto was great fun. He managed to keep everyone entertained with his amazing antics whilst still expertly cooking each dish to perfection.