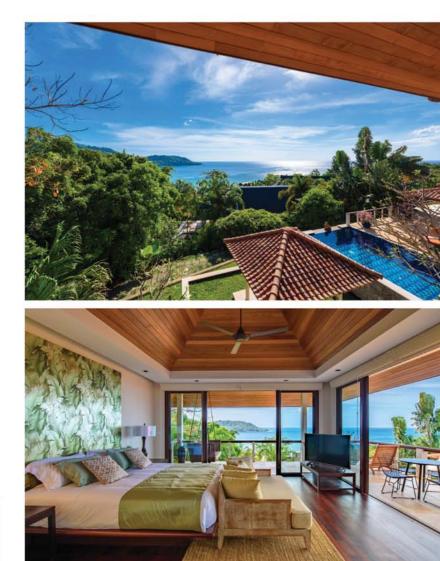

Sitting on the Andaman Sea just off the southern coast of Thailand lies Phuket, the biggest island in the Kingdom and one of the best lifestyle destinations on the planet. Phuket has everything, fantastic beaches that stretch from one end of the island to the other, a variety of sports facilities including some world class golf courses, a long and rich cultural history, top quality restaurants serving cuisine from around the world, a vibrant nightlife, quality retail and much, much more.

Add to that the islands of outstanding natural beauty and you have the perfect destination for your luxury lifestyle. One of the most beautiful spots on Phuket is Kata Beach and overlooking the bay is the Katamanda Estates, an exclusive gated community which includes this exclusive five bedroom six bathroom villa. Spread out on nearly 1600sm of floor space with amazing views over the bay, this residence has everything you need for family living and entertaining.

Issue 235/25 | AUGUST 2022

Set over three levels, the middle is in a U shape surrounding the large infinity pool. There is also a large dining and living area, top quality European kitchen, a guest bedroom by the pool with views over the bay and a second bedroom with full en suite facilities and built in wardrobes.

The top level has the master bedroom and a wonderful 'sala' area to relax and enjoy the wonderful views plus a more formal dining area. Then on the lower level you will find two further en suite guest bedrooms, laundry. storage room, maid's quarters and ample parking. Their is also an elevator to the higher floors.

Set in the hillside with spectacular views and footpaths leading directly to the beach, this property really is the gateway to that luxury lifestyle on the paradise island of Phuket.

The property is priced at 69,000,000 Thai baht, 2,015,000 US Dollars, 13,486,000 Chinese Yuan, 1,883,000 Euros, 1,600,000 Sterling.