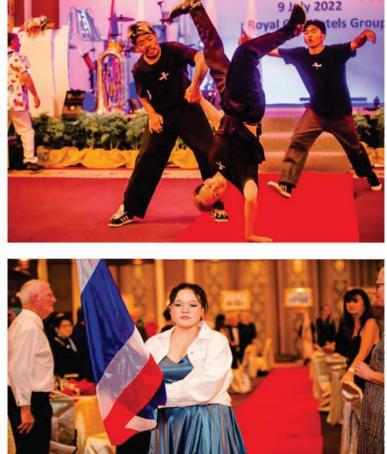

Jana is also known to many because of Jana Boutiques Pattaya the yellow shop opposite Big C Extra, Pattaya Klang that has a fabulous selection of one-of-a-kind gowns for all occasions. Jana personally sources the fabrics for her customers, takes their measurements for a bespoke fit and designs individual creations so no two customers have the same outfit! Certainly, her expertise was shown by the stunning shade of Rotary Blue dress that she wore at the recent event to launch the new club.

Everyone attending the event remarked on how well it was run with an amazing buffet expertly laid on by Royal Cliff. Putting her own stamp on the entertainment Jana chose dancers from all over Thailand. They ranged from the traditional to amazingly acrobatic hip hop dancers and even exotic cabaret performers. To the delight of many the presentations and raffle prize announcements were kept brief to allow more time for the guests to take their turn dancing to Paul Jackson's band.

Guests included some members of other Rotary clubs lending Jana their support as well as the brand new members of The Rotary Club of Pattaya International. It was delightful to see that these new members were of all ages, genders, and nationalities all looking forward to joining Jana in the aim of helping others whilst having good fun! *Many thanks to Jetsada Homklin for these photographs.* 