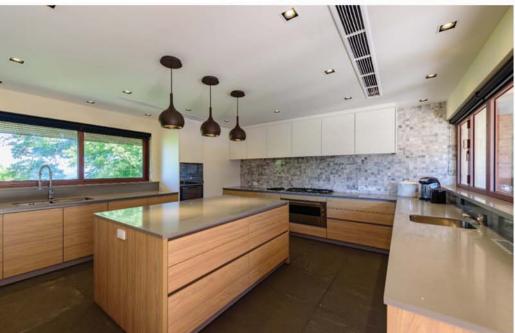

Sitting on the Andaman Sea just off the southern coast of Thailand lies Phuket, the biggest island in the Kingdom and one of the best lifestyle destinations on the planet. Phuket has everything, fantastic beaches that stretch from one end of the island to the other, a variety of sports facilities including some world class golf courses, a long and rich cultural history, top quality restaurants serving cuisine from around the world, a vibrant nightlife, quality retail and much, much more.

Add to that the islands of outstanding natural beauty and you have the perfect destination for your luxury lifestyle. One of the most beautiful spots on Phuket is Kata Beach and overlooking the bay is the Katamanda Estates, an exclusive gated community which includes this exclusive five bedroom six bathroom villa. Spread out on nearly 1600sm of floor space with amazing views over the bay, this residence has everything you need for family living and entertaining.

Issue 235/25 | AUGUST 2022

Set over three levels, the middle is in a U shape surrounding the large infinity pool. There is also a large dining and living area, top quality European kitchen, a guest bedroom by the pool with views over the bay and a second bedroom with full en suite facilities and built in wardrobes.

The top level has the master bedroom and a wonderful 'sala' area to relax and enjoy the wonderful views plus a more formal dining area. Then on the lower level you will find two further en suite guest bedrooms, laundry. storage room, maid's quarters and ample parking. Their is also an elevator to the higher floors.

Set in the hillside with spectacular views and footpaths leading directly to the beach, this property really is the gateway to that luxury lifestyle on the paradise island of Phuket.

The property is priced at 69,000,000 Thai baht, 2,015,000 US Dollars, 13,486,000 Chinese Yuan, 1,883,000 Euros, 1,600,000 Sterling.