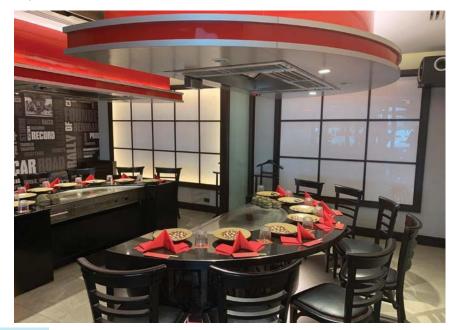

### Discovering the Delights of Benihana

Discover Pattaya was delighted to be invited along to Benihana and try a selection of dishes whilst meeting the management and staff.

The first Benihana opened in the US by founder Rocky Aoki had just five tables and today has grown to a global chain. The branch in Pattaya opened 25 years ago, being the second Benihana restaurant in Thailand - the first at Bangkok Riverside. Then in 2019 the Pattaya restaurant moved from the Royal Garden Plaza to the fabulous beach front setting it occupies now at the Avani Pattaya Resort and is better for it. This current location has an enviable space outside overlooking the beach, ideal for afternoon tea for two that the restaurant offers. Alternatively you might wish to enjoy one of Benihana's signature cocktails whilst people watching, or waiting for the sun to set over Pattaya Bay.

The restaurant has an extensive menu which includes desserts, sushi, beverages and a signature cocktail menu from which we tried three, each of which was well prepared and tasted great. They also offer a mobile service to cater for any function or private party and within the restaurant itself are two private party rooms. The largest can accommodate up to twenty people and is beautifully arranged so that one or two chefs can cook for you, depending on the size of your party. These rooms may be booked with only 24 hours notice -a great place for a celebration!