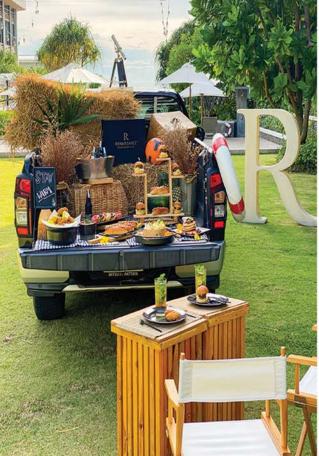

### DISCOVERING THE TAILGATE PARTY AT

Our American and Canadian readers will already know about Tailgate parties fun social events where food is served from or near the tailgate of a vehicle. However for the team at Discover Pattaya this was a first and what a fun event it was. Held on the delightful lawns of the Renaissance Pattaya resort and Spa this was a great way to continue the 4th of July celebrations. The first of many such themed events it was an excellent way to start!

Things got under way in the late afternoon as the hotel lawn was dressed up for a typical American get together. The American theme carried on with the choice of fantastic food a ready supply of cold "Buds" and other beverages plus a wonderful live band supplying great music to compliment the event. The lawn was beautifully lit by the hosts and as the sun set the whole scene took on a great atmosphere as the evening went on.

Did we mention that the food was fantastic? Everything from the beef nachos, crab cakes, fried chicken and hot dogs, right through to some of the tastiest ribs in barbecue sauce ever, everything was top notch. All the accompanying sauces, pickles and jalapenos were also available and delightful desserts that made the children who attended very happy indeed.

The level of service by the staff in attendance was very impressive with everyone being very well looked after for the whole evening. The Tailgate party goers also having a fun time joining in with the band and the dancing. This was certainly the ideal location for this event and the hotel management are looking to develop many more of these themed nights in the near future. So please keep an eye on the Renaissance Pattaya Resort and Spa for future events - its a great place to spend time for both you and your family