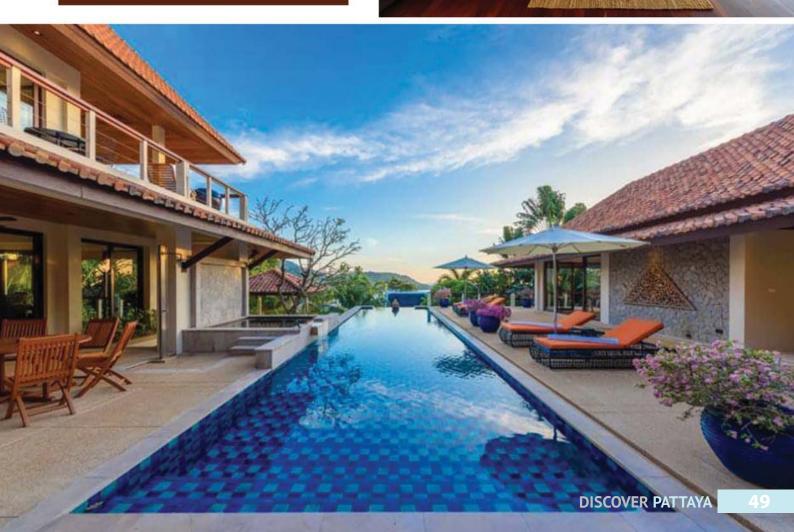

Sitting on the Andaman Sea just off the southern coast of Thailand lies Phuket, the biggest island in the Kingdom and one of the best lifestyle destinations on the planet. Phuket has everything, fantastic beaches that stretch from one end of the island to the other, a variety of sports facilities including some world class golf courses, a long and rich cultural history, top quality restaurants serving cuisine from around the world, a vibrant nightlife, quality retail and much, much more.

Add to that the islands of outstanding natural beauty and you have the perfect destination for your luxury lifestyle. One of the most beautiful spots on Phuket is Kata Beach and overlooking the bay is the Katamanda Estates, an exclusive gated community which includes this exclusive five bedroom six bathroom villa. Spread out on nearly 1600sm of floor space with amazing views over the bay, this residence has everything you need for family living and entertaining.

Issue 235/25 | AUGUST 2022

Set over three levels, the middle is in a U shape surrounding the large infinity pool. There is also a large dining and living area, top quality European kitchen, a guest bedroom by the pool with views over the bay and a second bedroom with full en suite facilities and built in wardrobes.

The top level has the master bedroom and a wonderful 'sala' area to relax and enjoy the wonderful views plus a more formal dining area. Then on the lower level you will find two further en suite guest bedrooms, laundry. storage room, maid's quarters and ample parking. Their is also an elevator to the higher floors.

Set in the hillside with spectacular views and footpaths leading directly to the beach, this property really is the gateway to that luxury lifestyle on the paradise island of Phuket.

The property is priced at 69,000,000 Thai baht, 2,015,000 US Dollars, 13,486,000 Chinese Yuan, 1,883,000 Euros, 1,600,000 Sterling.