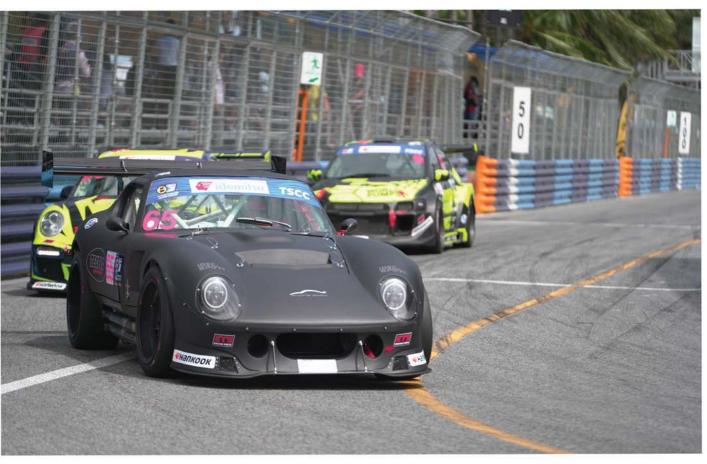

## **THAILAND SUPER SERIES**

The latest Thailand Super Series motor racing event was held at the Bangsaen Street Circuit in Chonburi last month. The Thailand Super Series is bringing the excitement of top quality motor racing to the Kingdom on a regular basis in the future. More events will be held at the Chang International Circuit in Buriram, the first FIA grade 1 and FIM grade A circuit to open in Thailand, this year with the next meeting scheduled from the 25th until the 28th of this month.

The July meeting was an FIA grade 3 event and was very well attended on the attractive beach side road circuit of Bangsaen over the three days and you can get an idea of the attendance and the colour and excitement of the event from the TSS Facebook page.

It really is a great spectacle to see these cars race close up and it's good to see people in Thailand get the chance to do so. So take a look at the Thailand Super Series and if you're a fan of motor sport, why not go along!