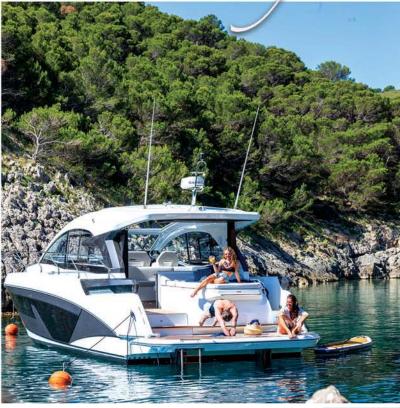

## Beneteau Gran Turismo 45 OPEN FOR FUN

Now in Asia, the Gran Turismo 45 is sleek, sporty and seriously versatile, with Beneteau's new express cruiser flagship offering a range of flexible features designed to improve life at anchor.

Most builders in the 40-50ft range are trying to be all things to all boaters: Foldout transoms, convertible cockpits and even vertical bows attempt to replicate boats closer to 65ft in terms of usable space and amenities. Some work others look like Frakenboats. Beneteau's new Gran Turismo 45 is in the 'Swiss Army knife' camp of design, On this boat, the devil is in the details - and multiple functions. Starting at the transom, which has become one of the go-to places for owners in this category, the pieces are put together as nicely as a Chinese tangram. First, the hydraulic swim platform has tender chocks built into the surface. It lowers into the water for easy launch and retrieval and provides a nice platform for people who want to go diving, snorkelling or just sit partially submerged in the water. The aft sunpad is also multifunctional and includes drink holders embedded in the soft upholstery (no skin-sticking like vinyl covers on this seat) and a foldup headrest. Best of all, the entire sunpad unit lifts hydraulically to reveal a garage for a second tender, dive tanks or storage and the aft end of the sunpad reveals a fold up electric barbecue that allows you to grill from the swim platform.

Issue 235/25 | AUGUST 2022

The designers also added thoughtful touches throughout the boat. They include curves along the steps from the swim platform to the cockpit and the Fusion sound system,

The boat has a 32-knot top end, according to Beneteau, and cruises nicely at 23-24 knots. The boat's air-stepped hull is designed for stability rather than speed as one would expect from most stepped hulls. With all its bells and whistles the GT45 should certainly be a strong contender for anyone who wants a fast cruiser that can also make a great weekend home. www.beneteau.com