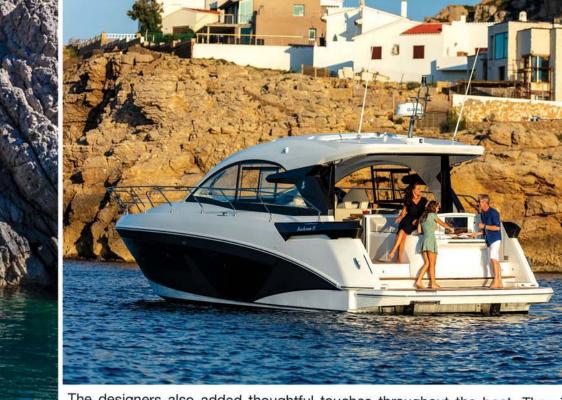

## Beneteau Gran Turismo 45 OPEN FOR FUN

Now in Asia, the Gran Turismo 45 is sleek, sporty and seriously versatile, with Beneteau's new express cruiser flagship offering a range of flexible features designed to improve life at anchor.

Most builders in the 40-50ft range are trying to be all things to all boaters: Foldout transoms, convertible cockpits and even vertical bows attempt to replicate boats closer to 65ft in terms of usable space and amenities. Some work others look like Frakenboats. Beneteau's new Gran Turismo 45 is in the 'Swiss Army knife' camp of design, On this boat, the devil is in the details - and multiple functions. Starting at the transom, which has become one of the go-to places for owners in this category, the pieces are put together as nicely as a Chinese tangram. First, the hydraulic swim platform has tender chocks built into the surface. It lowers into the water for easy launch and retrieval and provides a nice platform for people who want to go diving, snorkelling or just sit partially submerged in the water. The aft sunpad is also multifunctional and includes drink holders embedded in the soft upholstery (no skin-sticking like vinyl covers on this seat) and a foldup headrest. Best of all, the entire sunpad unit lifts hydraulically to reveal a garage for a second tender, dive tanks or storage and the aft end of the sunpad reveals a fold up electric barbecue that allows you to grill from the swim platform.

Issue 235/25 | AUGUST 2022

The designers also added thoughtful touches throughout the boat. They include curves along the steps from the swim platform to the cockpit and the Fusion sound system,

The boat has a 32-knot top end, according to Beneteau, and cruises nicely at 23-24 knots. The boat's air-stepped hull is designed for stability rather than speed as one would expect from most stepped hulls. With all its bells and whistles the GT45 should certainly be a strong contender for anyone who wants a fast cruiser that can also make a great weekend home. www.beneteau.com