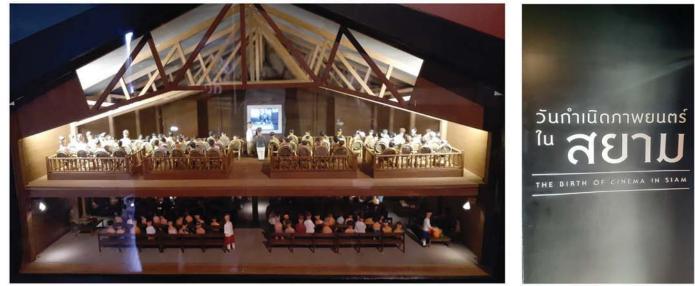

### 125<sup>th</sup> ANNIVERSARY OF THE FIRST CINEMA SHOW IN THAILAND

Back to 125 years ago, it was counted that the first cinema shows in form of Thai Entertainment as evidenced by Bangkok Time Journal Newspaper of the 9th.June 1897 issue. The newspaper reported that Mr. S.G. Makowski brought the cinema at night of 10,11 and 12 June 1897 and showed as entertainment at His Serene Highness Prince Alangkarn's Theatre. The first group of audiences comprising 600 Thais. According to Bangkok Time Journal of 11th. June 1897 issue, the audiences' reaction to the Parisian Cinematography Show in this theatre was so fascinating. It was not the film feather but the events in different shots such as the diving sport and boxing that was so realistic and impressed.

### 125 ปี การฉายภาพยนตร์ในประเทศไทย

ย้อนไปเมื่อ 125 ปีก่อน เป็นครั้งแรกในการฉายภาพยนตร์ในรูปแบบมหรสพไทย ซึ่งปรากฏเป็นหลัก ฐานในหนังสือพิมพ์รายวัน "บางกอกไตม์" ฉบับวันที่ 9 มิถุนายน 2440 ว่า นายเอส.จี.มาคอฟสกี้ เป็น ผู้นำภาพยนตร์มาฉายในคืนวันที่ 10 11 และ 12 มิถุนายน 2440 โดยจัดฉายในรูปแบบมหรสพที่โรง ละครหม่อมเจ้าอลังการ โดยมีชาวไทยกว่า 600 คน เป็นผู้ชมกลุ่มแรก หนังสือพิพม์บางกอกไตม์ ฉบับ วันที่ 11 มิถุนายน 2440 ได้บรรยายปฏิกิริยาคนดูว่า การเล่นที่เรียกว่า ปาริเซิน ซีเนมาโตรแครฟ ใน โรงละครหม่อมเจ้าอลังการน่าดูมาก ไม่ใช่ภาพยนตร์เรื่อง แต่เป็นภาพเคลื่อนไหวเป็นชอทๆ อาทิเช่น การประดาน้ำ และ การต่อยมวย อย่างเสมือนจริงและน่าชมทุกอย่าง