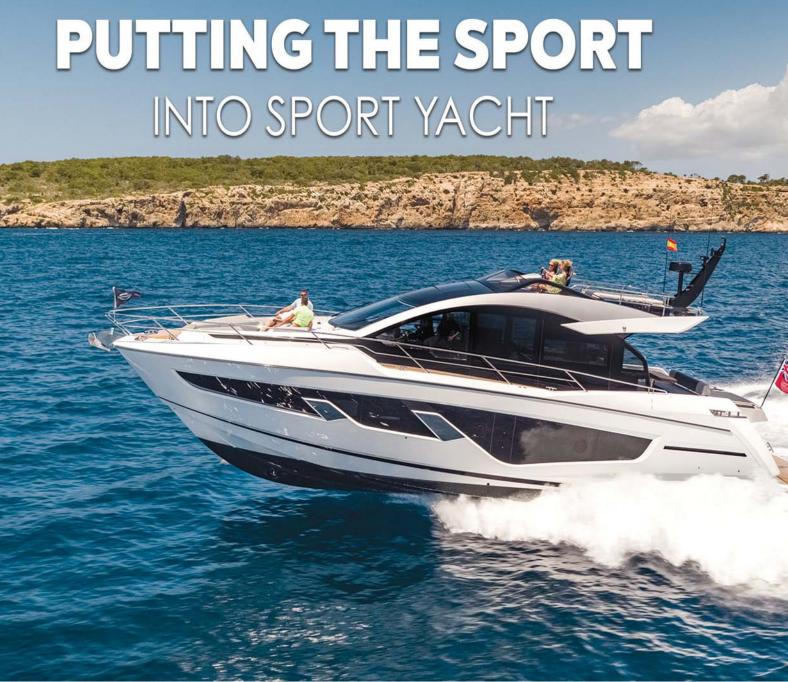

# PATTAYA

**COMPLIMENTARY COPY** 

Sunseeker's new 65 Sport Yacht provides a sportscar-like driving experience, the twin 1,000hp Volvo Penta 1350 IPS engines giving a top end just shy of 35 knots. A pair of footplates let you plant your feet forward as the boat leans into tight turns while being so high up guarantees you won't hear the engines vibrating.

When the driver wants to stand while piloting, such as to get a better view of the immediate waters and surroundings, the wheel tilts up at a 45-degree angle on its long pedestal, a useful feature in tight quarters manoeuvring. The set-up also provides a nice connection with the person in the navigator seat because they also have access to controls if the skipper needs help.

Of course, there's a lot more to like about this Sunseeker, Aft of the SkyHelm<sup>TM</sup> is the option of a sunbed that offers space for two and a foldup backrest, with a stainless protective rail. It's ideal for sitting at anchor on a calm day, The foredeck, which can be covered by a sail canopy, feels spacious for a boat this size, with a forward sunbed for two and lounge at the rear.