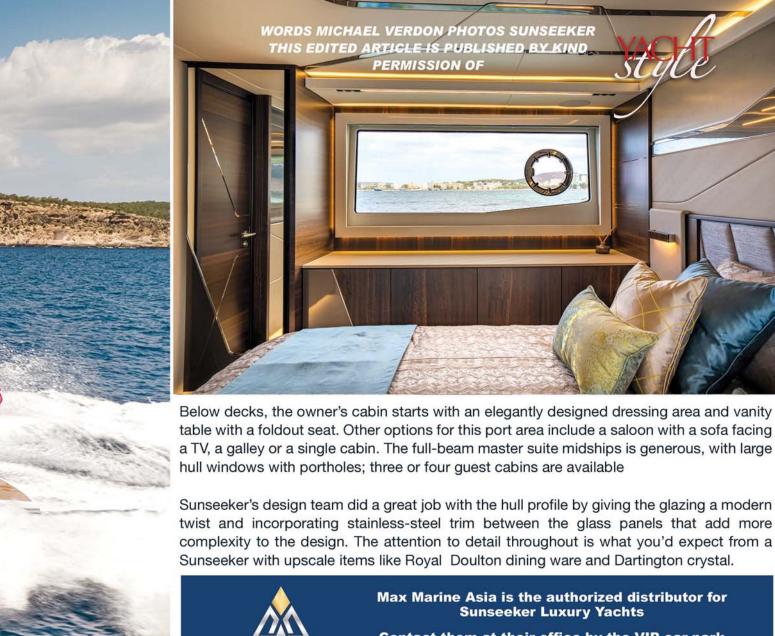

Of course, there's a lot more to like about this Sunseeker, Aft of the SkyHelm<sup>TM</sup> is the option of a sunbed that offers space for two and a foldup backrest, with a stainless protective rail. It's ideal for sitting at anchor on a calm day, The foredeck, which can be covered by a sail canopy, feels spacious for a boat this size, with a forward sunbed for two and lounge at the rear.