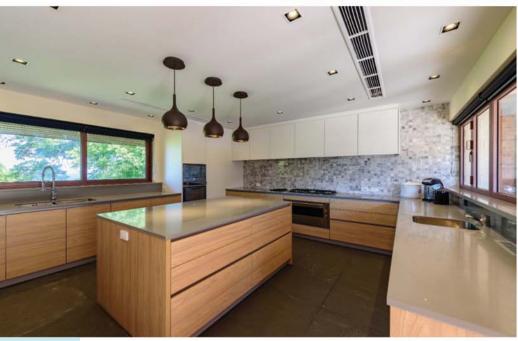

48 DISCOVER PATTAYA Issue 235/24 | JULY 2022

Set over three levels, the middle is in a U shape surrounding the large infinity pool. There is also a large dining and living area, top quality European kitchen, a guest bedroom by the pool with views over the bay and a second bedroom with full en suite facilities and built in wardrobes.