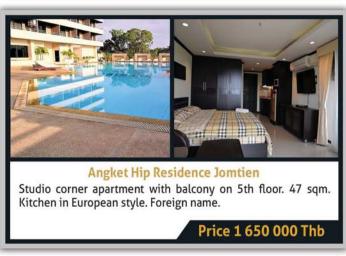

#### Studio for Sale or Rent

Angket Hip Residence floor 10 Soi Boonkanjana 800 meters to Jomtien Beach. Studio with fully-equipped fitted kitchen, bathroom, balcony, good sea view. Reception, swimming pool, under-cover parking, 24 hour security fitness centre. Air-con, microwave, TV, DVD player, electronic safe, washing machine. Size 36 sqm, foreign ownership

One-year lease 8,000 per month

Price 1,300,000 Baht

Rent 8,000 Baht