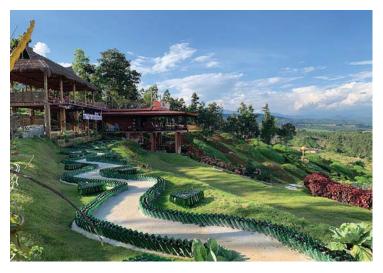

# Driving the amazing Mae Hong Son Loop in Northern Thailand By Kim Waddoup

The Mae Hong Son Loop is a route that starts and ends in Chiang Mai. It travels through a total of 1,864 curves along its 650 km length. Lauded as one of the best motorbiking routes, nearly all the information I researched was for bike fans - I even started to wonder if it was possible to travel by car - but In fact, these are normal roads open to any road user!

We started from Chiang Mai on the main road north, the 107 and then turned left onto the 1095. After a short ride through the valley floor, the road began to climb and twist, and this became the driving experience for the next 5 days. Narrow roads, lots of very tight corners, first climbing and then descending as we passed through numerous mountain ranges. After 150 km and 762 curves, we arrived in Pai.