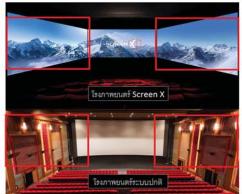

At the present time, all kinds of films have been digitalized using advanced technology. A further development for special kinds of movie showing devices in the extension of 70 mm. and CIN-ERAMA are IMAX and Screen X.

IMAX picture is 2 times higher than Anamorphic Widescreen.

Screen X have 3 screens at the front and rear sides of the audience at 270 Degree Whilst CINERAMA is curved 180 Degrees at the front stage.

34 DISCOVER PATTAYA Issue 235/24 | JULY 2022

ในยุคปัจจุบัน การสร้างภาพในเทคนิคพิเศษเหล่านี้ในอดีต ได้ใช้ความก้าวหน้าทางเทคโนโลยีขั้นสูง โดยอาศัย ระบบ ดิจิทัล ในการสร้างและฉายภาพยนตร์ระบบ 70 มม.และ ซีเนรามา อย่างเช่น IMAX และ Screen X

IMAX สร้างภาพใหญ่เป็น 2 เท่า ของภาพ Anamorphic Widescreen โดยเพิ่มภาพขึ้นในทางสูง

Screen X มี 3 จอ คือ จอหน้า และจอด้านข้างอีก 2 จอ โอบล้อมคนดู โดยมีภาพที่เชื่อม ติดต่อกันทั้ง 3 จอ เป็นเนื้อหาเดียวกัน ในระดับความโค้ง 270 องศา ในขณะที่ ซีเนรามา จอจะ โค้ง 180 องศา อยู่บนเวทีหน้าจอเท่านั้น