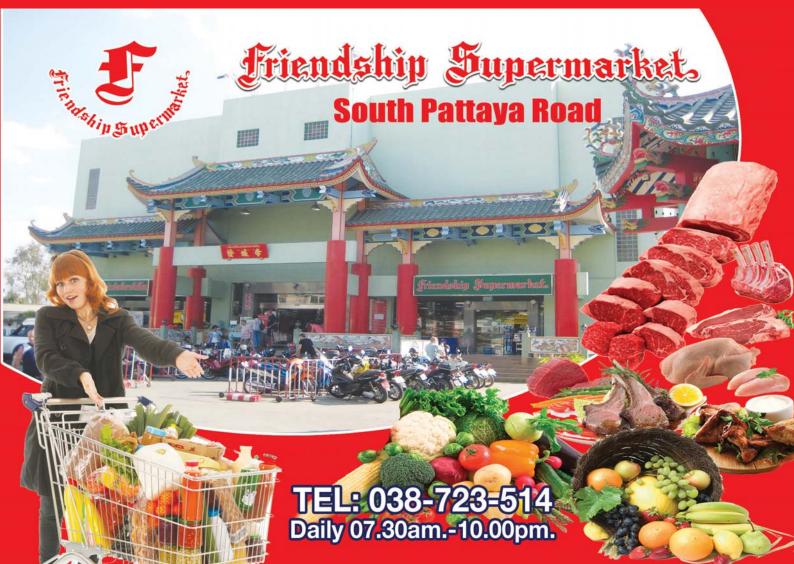

# PATTAYA

**COMPLIMENTARY COPY** 

Sunseeker's new 65 Sport Yacht provides a sportscar-like driving experience, the twin 1,000hp Volvo Penta 1350 IPS engines giving a top end just shy of 35 knots. A pair of footplates let you plant your feet forward as the boat leans into tight turns while being so high up guarantees you won't hear the engines vibrating.

When the driver wants to stand while piloting, such as to get a better view of the immediate waters and surroundings, the wheel tilts up at a 45-degree angle on its long pedestal, a useful feature in tight quarters manoeuvring. The set-up also provides a nice connection with the person in the navigator seat because they also have access to controls if the skipper needs help.

Of course, there's a lot more to like about this Sunseeker, Aft of the SkyHelm<sup>TM</sup> is the option of a sunbed that offers space for two and a foldup backrest, with a stainless protective rail. It's ideal for sitting at anchor on a calm day, The foredeck, which can be covered by a sail canopy, feels spacious for a boat this size, with a forward sunbed for two and lounge at the rear.

Max Marine Asia is the authorized distributor for

Contact them at their office by the VIP car park at Ocean Marina, Pattaya, Chon Buri 20250

Tel: 081 970 0583 info@sunseekerthailand.com