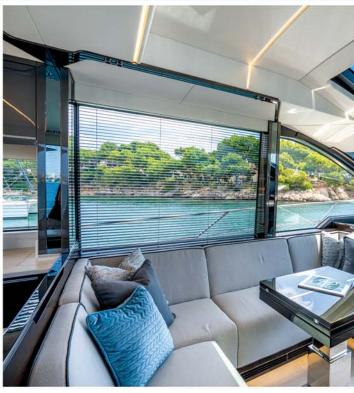

Of course, there's a lot more to like about this Sunseeker, Aft of the SkyHelm<sup>TM</sup> is the option of a sunbed that offers space for two and a foldup backrest, with a stainless protective rail. It's ideal for sitting at anchor on a calm day, The foredeck, which can be covered by a sail canopy, feels spacious for a boat this size, with a forward sunbed for two and lounge at the rear.