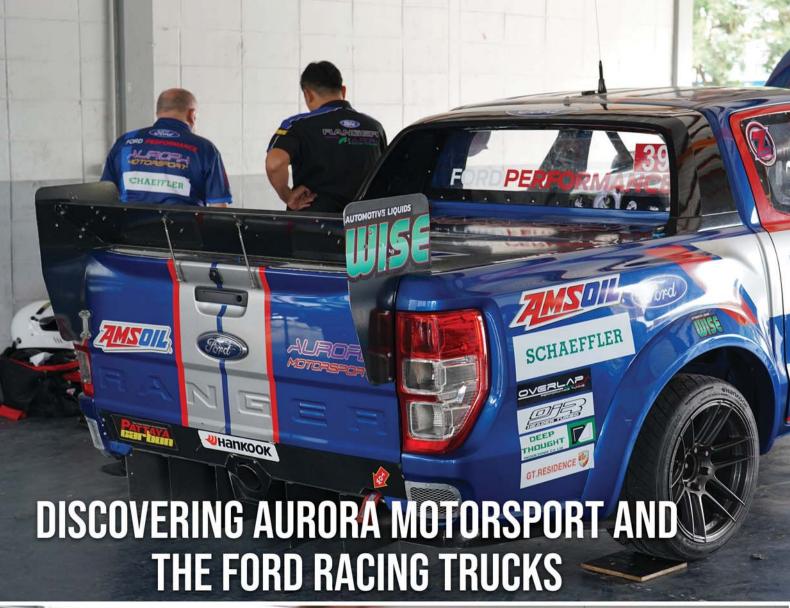

Khun Watta at only 18 years of age is already proving a name to watch for the future. He has switched from previously racing Eco Cars to now handling the 2 tons of fun Ford Racing Trucks. Currently, they have a top speed of 209, Aurora Motorsport's team is aiming to bring this up to 280 by the end of the year.

30 DISCOVER PATTAYA Issue 235/24 | JULY 2022

Ford and all the sponsors supporting Vince and his team are hopeful that after the enforced Covid hiatus Aurora can now succeed and go on to win the 4 round championship, The first round is at BangSaen with a further 3 rounds at Buriram. Certainly, it is great to see them racing again and we wish Aurora and Ford the very best of luck!