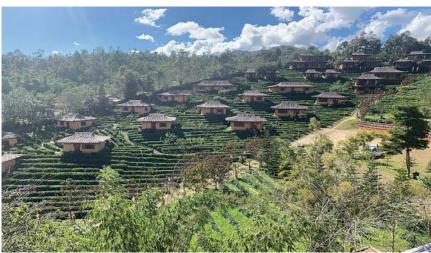

Our voyage continued upwards along route 4001. We climbed more hills and started driving through mountain plateaus and scenic rice fields. Our destination was Ban Rak Thai, an enchanted village nestled around a lake at an elevation of 1,800 meters. There are two main hotels that dominate the village. Cottages are built in Chinese style up the hill and surrounded by tea plantations. It is a wonderful place to stay a night and the lake makes an enjoyable stroll.