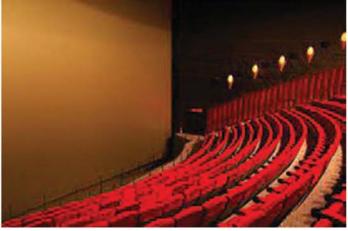

At the present time, all kinds of films have been digitalized using advanced technology. A further development for special kinds of movie showing devices in the extension of 70 mm. and CIN-ERAMA are IMAX and Screen X.

IMAX picture is 2 times higher than Anamorphic Widescreen.

Screen X have 3 screens at the front and rear sides of the audience at 270 Degree Whilst CINERAMA is curved 180 Degrees at the front stage.

34 DISCOVER PATTAYA Issue 235/24 | JULY 2022