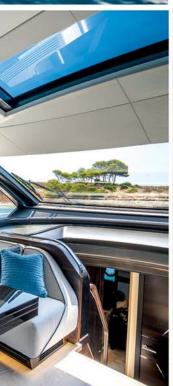

# PATTAYA

**COMPLIMENTARY COPY** 

Sunseeker's new 65 Sport Yacht provides a sportscar-like driving experience, the twin 1,000hp Volvo Penta 1350 IPS engines giving a top end just shy of 35 knots. A pair of footplates let you plant your feet forward as the boat leans into tight turns while being so high up guarantees you won't hear the engines vibrating.

When the driver wants to stand while piloting, such as to get a better view of the immediate waters and surroundings, the wheel tilts up at a 45-degree angle on its long pedestal, a useful feature in tight quarters manoeuvring. The set-up also provides a nice connection with the person in the navigator seat because they also have access to controls if the skipper needs help.

Of course, there's a lot more to like about this Sunseeker, Aft of the SkyHelm<sup>TM</sup> is the option of a sunbed that offers space for two and a foldup backrest, with a stainless protective rail. It's ideal for sitting at anchor on a calm day, The foredeck, which can be covered by a sail canopy, feels spacious for a boat this size, with a forward sunbed for two and lounge at the rear.