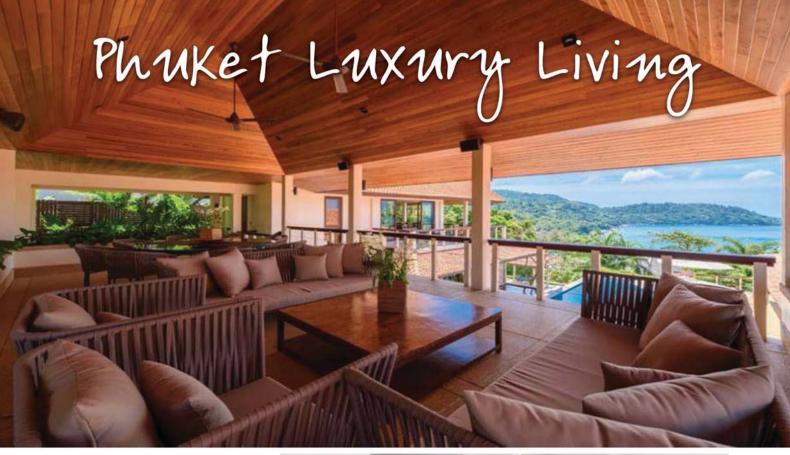

Sitting on the Andaman Sea just off the southern coast of Thailand lies Phuket, the biggest island in the Kingdom and one of the best lifestyle destinations on the planet. Phuket has everything, fantastic beaches that stretch from one end of the island to the other, a variety of sports facilities including some world class golf courses, a long and rich cultural history, top quality restaurants serving cuisine from around the world, a vibrant nightlife, quality retail and much, much more.

Add to that the islands of outstanding natural beauty and you have the perfect destination for your luxury lifestyle. One of the most beautiful spots on Phuket is Kata Beach and overlooking the bay is the Katamanda Estates, an exclusive gated community which includes this exclusive five bedroom six bathroom villa. Spread out on nearly 1600sm of floor space with amazing views over the bay, this residence has everything you need for family living and entertaining.

48 DISCOVER PATTAYA Issue 235/24 | JULY 2022

Set over three levels, the middle is in a U shape surrounding the large infinity pool. There is also a large dining and living area, top quality European kitchen, a guest bedroom by the pool with views over the bay and a second bedroom with full en suite facilities and built in wardrobes.

The top level has the master bedroom and a wonderful 'sala' area to relax and enjoy the wonderful views plus a more formal dining area. Then on the lower level you will find two further en suite guest bedrooms, laundry. storage room, maid's quarters and ample parking. Their is also an elevator to the higher floors.

Set in the hillside with spectacular views and footpaths leading directly to the beach, this property really is the gateway to that luxury lifestyle on the paradise island of Phuket.

The property is priced at 69,000,000 Thai baht, 2,015,000 US Dollars, 13,486,000 Chinese Yuan, 1,883,000 Euros, 1,600,000 Sterling.