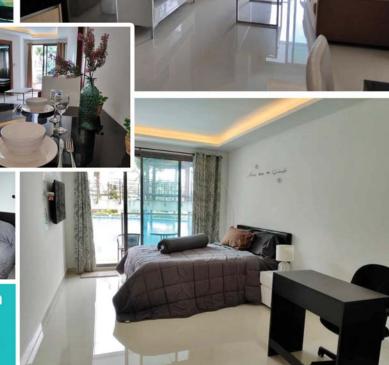

#### Two bedroom 2 bathroom Condo for Sale or Rent.

apartment Jomtien floor 30, beach-front, 161 magnificent sea sam. ounge, fully-equipped European kitchen, each bedroom has bathroom ensuite. Bath and 2 walk-in showers Washing machine, 3 aircons, 3 TVs, 3 DVD players, home theatre, electronic safes. Large swimming pool, fitness centre, tennis courts, sauna mini-mart bar restaurants children's playground. One-year lease 35,000 Baht per month. Foreign ownership.