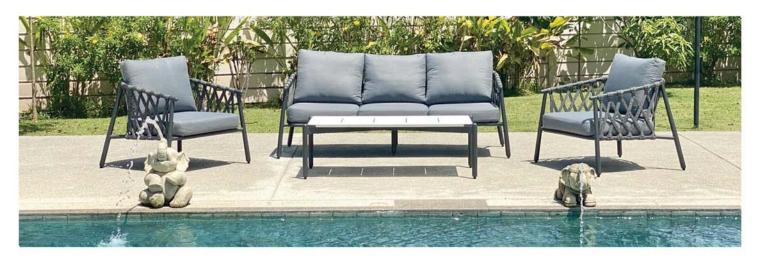

## NEW DESIGN SOFA SETS

Aluminium sofa set with Large Rope and water resistant cushions, includes 2 single sofas and one 3 seater sofa, with 2 round tables (in grey or white Aluminium) price 47990

Aluminium sofa set with Large Rope and water resistant cushions, includes 2 single sofas and one 3 seater sofa, with 1 rectangular table (in grey or white Aluminium) price 49990