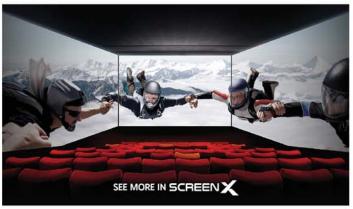

At the present time, all kinds of films have been digitalized using advanced technology. A further development for special kinds of movie showing devices in the extension of 70 mm. and CIN-ERAMA are IMAX and Screen X.

IMAX picture is 2 times higher than Anamorphic Widescreen.

Screen X have 3 screens at the front and rear sides of the audience at 270 Degree Whilst CINERAMA is curved 180 Degrees at the front stage.

34 DISCOVER PATTAYA Issue 235/24 | JULY 2022