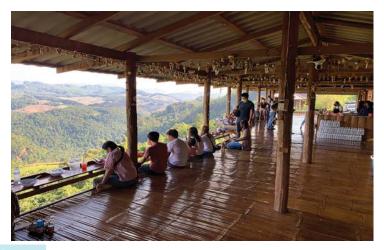

On the second day, we drove toward Mae Hong Song and decided to leave the 'main' road to visit the Tham Nam Lod or the Nam Lot Cave with spectacular Stalagmites and Stalactites

Having returned to the main road another deviation was taken up the narrow and winding road to the Pang Mapha viewpoint that offers the most amazing panoramas of the surrounding mountains. There are no seats, just a shelf for your coffee and your legs dangle above the trees way below you. They do serve food and their coffee is an excellent local Jabo blend.

Pai is an amazing little town, located in a valley and surrounded by mountains. There are many places here for scenic photos and it is highly recommended to drive up to the Yun Lai Viewpoint and a large café where you can either come to take in the splendour of the valley or return in the early morning for the sunrise. The entrance charge is THB.20 and the view is spectacular.