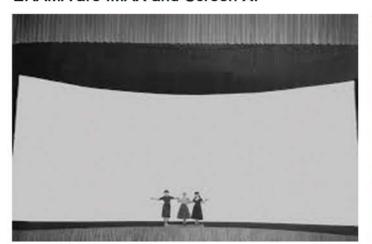

Todd AO 70 mm. movies were made of the celluloid firm with the picture frame at 70 mm. with a special soundtrack to make eight channel stereophonic sound. South Pacific was a famous film shot by Todd AO 70. CINERAMA was an extension of cinemascope pictures which created a panoramic view at 180 degrees for the audience. CINERAMA film shows used 3 projectors making 3 pictures combined together on a giant screen. Filming in CINERAMA is so complicate and not suitable for general movie production. As a result, it was occasionally produced with films such as "How the West Was Won".