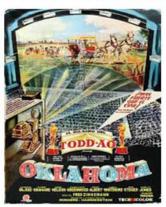

Todd AO 70 mm. movies were made of the celluloid firm with the picture frame at 70 mm. with a special soundtrack to make eight channel stereophonic sound. South Pacific was a famous film shot by Todd AO 70. CINERAMA was an extension of cinemascope pictures which created a panoramic view at 180 degrees for the audience. CINERAMA film shows used 3 projectors making 3 pictures combined together on a giant screen. Filming in CINERAMA is so complicate and not suitable for general movie production. As a result, it was occasionally produced with films such as "How the West Was Won".