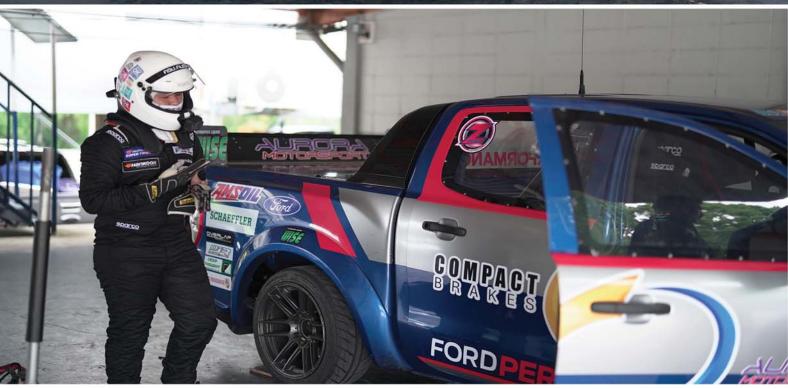

Khun Watta at only 18 years of age is already proving a name to watch for the future. He has switched from previously racing Eco Cars to now handling the 2 tons of fun Ford Racing Trucks. Currently, they have a top speed of 209, Aurora Motorsport's team is aiming to bring this up to 280 by the end of the year.

30 DISCOVER PATTAYA Issue 235/24 | JULY 2022

Ford and all the sponsors supporting Vince and his team are hopeful that after the enforced Covid hiatus Aurora can now succeed and go on to win the 4 round championship, The first round is at BangSaen with a further 3 rounds at Buriram. Certainly, it is great to see them racing again and we wish Aurora and Ford the very best of luck!