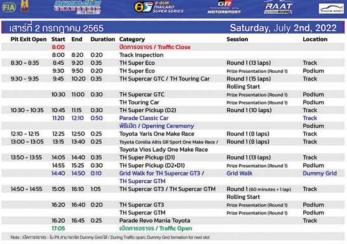

a, Jo Klemm is well known not only to his classic car friends but also to the many local charities that he and the club's members help to support. They regularly meet for informal gatherings to swop ideas and recommendations. So if you think this might be the type of club for you or if you would like any further information go to their Facebook page Classic Car Friends Pattaya join nearly 2,000 followers or send them a message.





Khun Watta at only 18 years of age is already proving a name to watch for the future. He has switched from previously racing Eco Cars to now handling the 2 tons of fun Ford Racing Trucks. Currently, they have a top speed of 209, Aurora Motorsport's team is aiming to bring this up to 280 by the end of the year.

30 DISCOVER PATTAYA Issue 235/24 | JULY 2022













Ford and all the sponsors supporting Vince and his team are hopeful that after the enforced Covid hiatus Aurora can now succeed and go on to win the 4 round championship, The first round is at BangSaen with a further 3 rounds at Buriram. Certainly, it is great to see them racing again and we wish Aurora and Ford the very best of luck!



have been a fan of horse racing for as long as I can remember and for all that time the name that has towered above all others in the history of the sport is Lester Keith Piggott. His record as the third most winning rider in the history of the sport only tells half the story. At his height he was one of those figures that transcended his sport. When the UK stopped on the first Wednesday in June for the Derby, it was Piggott who attracted the once