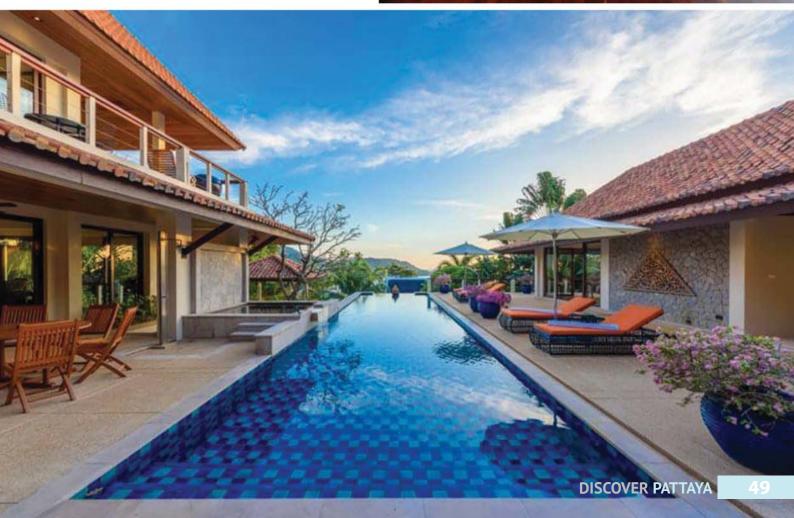

# PATTAYA

**COMPLIMENTARY COPY** 

Sunseeker's new 65 Sport Yacht provides a sportscar-like driving experience, the twin 1,000hp Volvo Penta 1350 IPS engines giving a top end just shy of 35 knots. A pair of footplates let you plant your feet forward as the boat leans into tight turns while being so high up guarantees you won't hear the engines vibrating.

When the driver wants to stand while piloting, such as to get a better view of the immediate waters and surroundings, the wheel tilts up at a 45-degree angle on its long pedestal, a useful feature in tight quarters manoeuvring. The set-up also provides a nice connection with the person in the navigator seat because they also have access to controls if the skipper needs help.

Of course, there's a lot more to like about this Sunseeker, Aft of the SkyHelm<sup>TM</sup> is the option of a sunbed that offers space for two and a foldup backrest, with a stainless protective rail. It's ideal for sitting at anchor on a calm day, The foredeck, which can be covered by a sail canopy, feels spacious for a boat this size, with a forward sunbed for two and lounge at the rear.