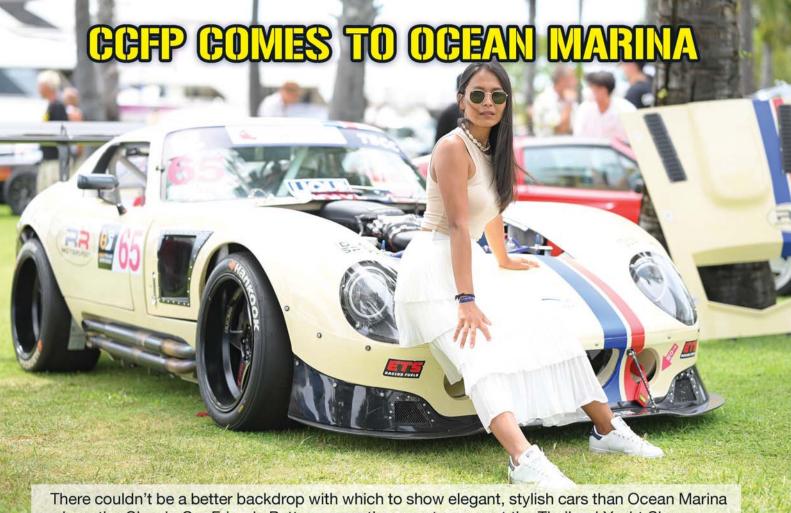

where the Classic Car Friends Pattaya recently came to support the Thailand Yacht Show.

could stroll around and enjoy a perfect blend of streamlined vessels and classic vehicles. It certainly seems as though the boating community and lovers of classic cars have a lot in common!

First class examples of Bentleys, Ferraris, Lincoln Continentals and a whole host of other iconic cars had been spectacularly cleaned and polished ready to present their picture-perfect best.

Here in Pattaya, Jo Klemm is well known not only to his classic car friends but also to the many local charities that he and the club's members help to support. They regularly meet for informal gatherings to swop ideas and recommendations. So if you think this might be the type of club for you or if you would like any further information go to their Facebook page Classic Car Friends Pattaya join nearly 2,000 followers or send them a message.