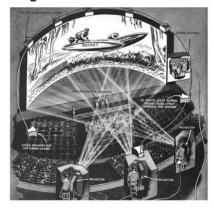

# CINEMA PROJECTION SYSTEMS PART 3 THE LAST CHAPTER

By Songpone Siriwanlert

In part 2, we presented to you the basic types of cinema aspect ratios that started with 4:3 then developed to 16:9 (widescreen) and 2.35:1 (anamorphic widescreen) with the special format of movie picture standards such as Cinema Scope. This part will be our last chapter where we talk about cinema projection systems. At the end of part 2, we talked about the Cinema Scope picture to show how great an experience it was for the audiences at that time. In this chapter, we have added Todd AO 70 mm. and CINERAMA which use the cinema's normal projection systems and lasted for a short period of time, - usually just special events for movie atmosphere. At normal shows, widescreen and anamorphic widescreen are still the basic cinematic aspect ratio up to now.

Todd AO 70 mm. movies were made of the celluloid firm with the picture frame at 70 mm. with a special soundtrack to make eight channel stereophonic sound. South Pacific was a famous film shot by Todd AO 70. CINERAMA was an extension of cinemascope pictures which created a panoramic view at 180 degrees for the audience. CINERAMA film shows used 3 projectors making 3 pictures combined together on a giant screen. Filming in CINERAMA is so complicate and not suitable for general movie production. As a result, it was occasionally produced with films such as "How the West Was Won".

At the present time, all kinds of films have been digitalized using advanced technology. A further development for special kinds of movie showing devices in the extension of 70 mm. and CIN-ERAMA are IMAX and Screen X.

IMAX picture is 2 times higher than Anamorphic Widescreen.

Screen X have 3 screens at the front and rear sides of the audience at 270 Degree Whilst CINERAMA is curved 180 Degrees at the front stage.

34 DISCOVER PATTAYA Issue 235/24 | JULY 2022