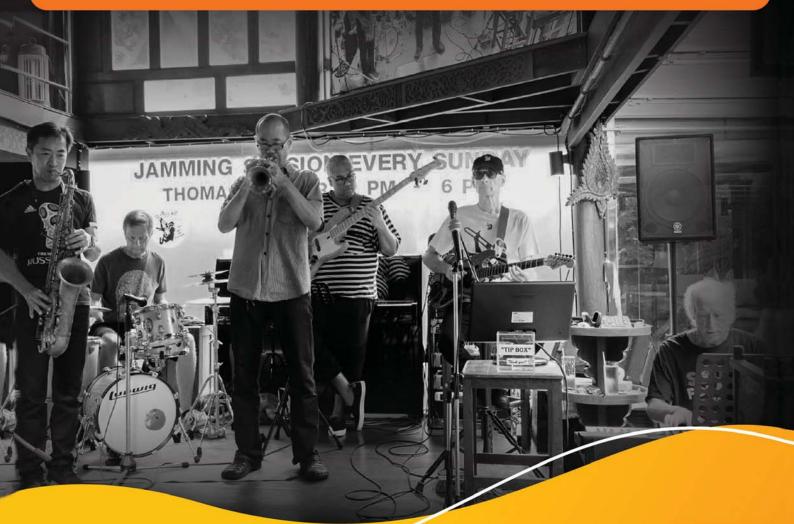

### HAROLD SHORTER IS APPEARING AT THE JAZZ PIT

Harold took his first music lesson when he was just 10 years old learning to play the accordion and keyboards. However, by the age of 15, he realised his true passion and started playing the drums where his talent was quickly spotted and he was asked to join the school's Blue Ribbon Jazz Band.

He studied "Schlagzeug" (Drums) at Meistersinger Konservatorium Nürnberg, Robert Schumann Musikhochschule Düsseldorf going on to win many prizes at big band contests and ensemble competitions. Taking inspiration from his favourite drummers: Bill Stewart, Vinnie Colaiuta and Tony Williams Since then Harold has played for almost 2 decades with Big Band workshops with Jiggs Whigham, Peter Herbolzheimer, Bruno Castellucci, John Goldsby, and Ludwig Nuss playing Funk Soul, Jazz, Blues and Reggae. He has also played on CD recordings and with Andy Haderer, Heiner Wiberny, Dave Horler, Klaus Osterloh, Rainer Tempel, Bill Watrous, and of course the Jazz Pit's own Thomas Reimer. He loves to play Lenny Tristano's (Lennie's Pennies), Beautiful Love (Bill Evans at the Town Hall) and Young at Heart (Tony Williams Trio), in fact, anything at an odd meter such as 5 or 7

Harold was last in Thailand in January 2020, leaving just before Corona Virus hit. Since then he has been eagerly waiting for quarantine and travel restrictions to be lifted to be able to return to one of his favourite destinations. He loves the politeness of the Thai people, the beautiful nature and wonderful food such as his favourite papaya salad and chicken Panang which makes playing at the Jazz Pit in the beautiful Sun Sabella Resort perfect!

### COME SEE HAROLD AT THE JAZZ PIT EVERY FRIDAY, SATURDAY & SUNDAY FROM JULY 21ST UNTIL AUGUST 14TH

391/425 Moo 10, Thappraya Rd., Pattaya City, Banglamung, Chonburi. Tel.(033)002934-35, (038)251686-88 Email: sugarhut@sugar-hut.com