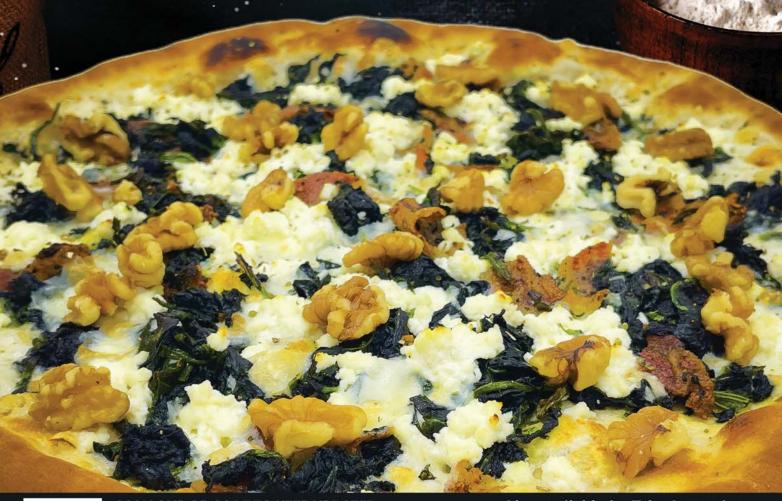

## MARCO'S PIZZA OF THE MONTH

At Marco's Restaurant, there are 20 Different types of Pizza to choose from.

The Pizza for July is:

Ricotta, spinach, bacon and walnuts.

SCAN OUR QR CODE TO KEEP UPDATED WITH ALL OUR PROMOTIONS 306/94 THAPPRAYA ROAD, PATTAYA