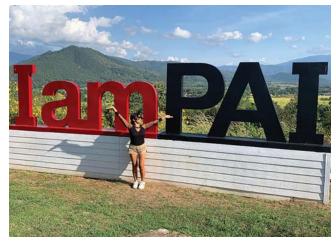

We started from Chiang Mai on the main road north, the 107 and then turned left onto the 1095. After a short ride through the valley floor, the road began to climb and twist, and this became the driving experience for the next 5 days. Narrow roads, lots of very tight corners, first climbing and then descending as we passed through numerous mountain ranges. After 150 km and 762 curves, we arrived in Pai.

Pai is an amazing little town, located in a valley and surrounded by mountains. There are many places here for scenic photos and it is highly recommended to drive up to the Yun Lai Viewpoint and a large café where you can either come to take in the splendour of the valley or return in the early morning for the sunrise. The entrance charge is THB.20 and the view is spectacular.