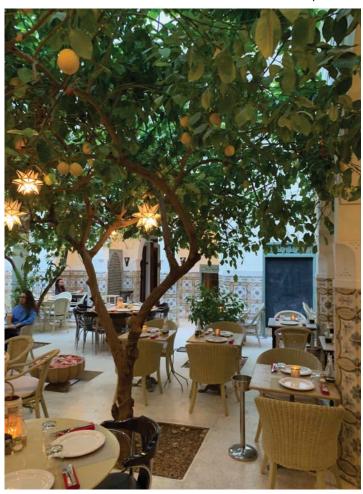

As we described last month traditional Moroccan food mostly revolves around Couscous and Tagine dishes. However, travel down the small alleys deep in the ancient part of the Medina and you will be pleasantly surprised by the variety of wonderful restaurants you can find. Some actually have trees growing in the courtyard. For example, Limoni has fresh lemons growing just in reach of the diners and unsurprisingly features lemon in many of the dishes on its menu.