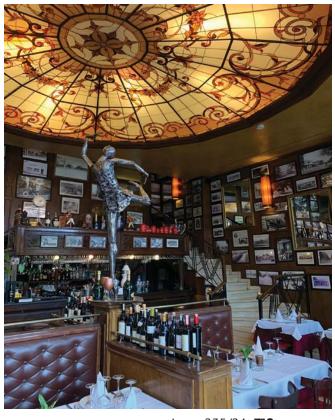

There are also many others beautifully kept to their early 1920s and 30s styling serving the most amazing French and Italian food with all manner of delicious accompanying wines. In fact, Morocco is the only place (other than Portugal) where you can enjoy "Gris" wine, which is a wonderfully light and refreshing Rose.

As we described last month traditional Moroccan food mostly revolves around Couscous and Tagine dishes. However, travel down the small alleys deep in the ancient part of the Medina and you will be pleasantly surprised by the variety of wonderful restaurants you can find. Some actually have trees growing in the courtyard. For example, Limoni has fresh lemons growing just in reach of the diners and unsurprisingly features lemon in many of the dishes on its menu.