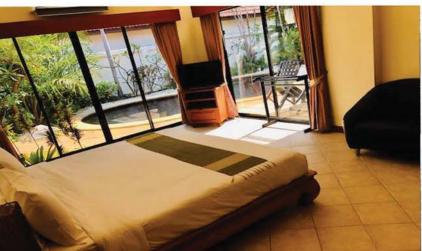

Size 104 Talang Wah or 416 square meters.

Studio for Sale or Rent

AD Condominium floor 6 near Wong Amat Beach, 35 sqm. Bathroom, fully - equipped fitted kitchen, balcony, good sea view. Swimming pool, a/c, safe, LCD TV, DVD player, home theatre. foreign ownership. One-year lease 9,000 Baht per