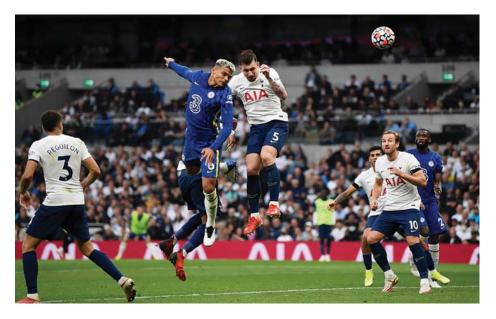

# FOOTBALL ROUND UP

n a pulsating final day in the English Premier League Manchester City came back from 0-2 behind after 75 minutes of play to pip Liverpool to the title and win it for the fourth time in five years. Aston Villa, managed by former Liverpool legend Steven Gerrard, were on course to help Liverpool pick up their second title under Jurgen Klopp but a fantastic fight back by the home team, including three goals in five minutes, secured the title once again.

Liverpool themselves had a scare in their last home game at Anfield. Knowing they had to win against Wolverhampton Wanderers, the visitors took the lead after only three minutes and although the Reds equalised in the first half, it took 84 minutes for the second goal to come and pave the way for them to go on to win the game 3-1. Unfortunately for them by that time City had scored the three goals to lead at Maine Road and it was all to no avail. Liverpool fans were preying for an equaliser from Aston Villa but it never came. City had pipped Liverpool by one point with both teams miles clear of the rest.

In the third Champions league spot were Chelsea. Spurs, who finished the season in excellent form, under new manager Antonio Conte, finished in the fourth spot The gulf in quality between the top two and the rest must be quite alarming for the Premier League. Even Chelsea, now without the money of Roman Abramovich, will have problems bridging the gap. Antonio Conte has brought about some improvement at Tottenham and Manchester United, after a poor season by their standards, will need to get their act together under new manager Erik ten Hag to get anywhere near the top two in terms of quality and consistency.