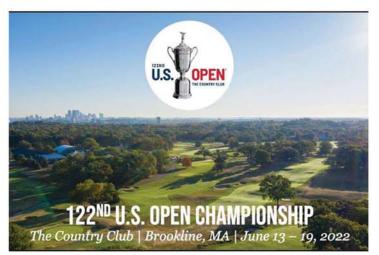

For the golfers among us, and there are plenty, the third "Major" of the year, the US Open, takes place at the Country Club in Massachusetts from the 16th until the 19th of the month. Golf is another sport that has been mired in controversy lately due to the Saudi backed Super Golf League, which is offering very large amounts of money to lure players away from both the PGA tour in America and the DP World Tour in Europe. As time goes on more players are being lured by the promise of massive prize funds and appearance fees and we will have a clearer picture of the potential damage that may be done to the traditional tours when we see the line up for the first scheduled Saudi League tournament, which is due to start on the 9th of the month somewhere outside London.

For the moment all the best players in World Golf will be teeing it up at the US Open and that is what will be keeping golf fans up overnight this month in this part of the world.

That's about it for this month. It's good to see signs of life coming back to Pattaya now that the restrictions are easing up. Get out and support our local businesses if you can and watch your favourite sport in one of the many venues throughout the city. Cheers.