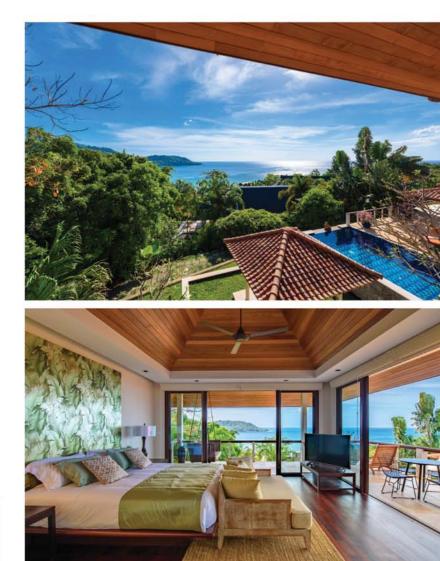

Sitting on the Andaman Sea just off the southern coast of Thailand lies Phuket, the biggest island in the Kingdom and one of the best lifestyle destinations on the planet. Phuket has everything, fantastic beaches that stretch from one end of the island to the other, a variety of sports facilities including some world class golf courses, a long and rich cultural history, top quality restaurants serving cuisine from around the world, a vibrant nightlife, quality retail and much, much more.

Add to that the islands of outstanding natural beauty and you have the perfect destination for your luxury lifestyle. One of the most beautiful spots on Phuket is Kata Beach and overlooking the bay is the Katamanda Estates, an exclusive gated community which includes this exclusive five bedroom six bathroom villa. Spread out on nearly 1600sm of floor space with amazing views over the bay, this residence has everything you need for family living and entertaining.

Set in the hillside with spectacular views and footpaths leading directly to the beach, this property really is the gateway to that luxury lifestyle on the paradise island of Phuket.

The property is priced at 69,000,000 Thai baht, 2,015,000 US Dollars, 13,486,000 Chinese Yuan, 1,883,000 Euros, 1,600,000 Sterling.