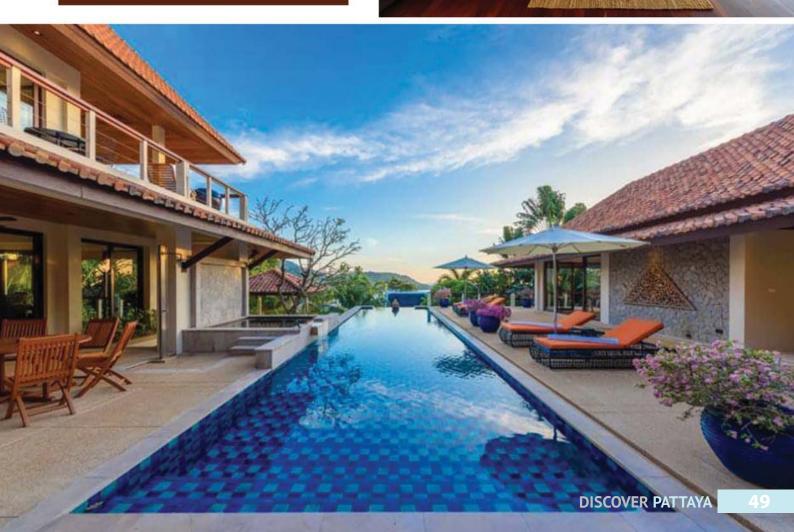

Add to that the islands of outstanding natural beauty and you have the perfect destination for your luxury lifestyle. One of the most beautiful spots on Phuket is Kata Beach and overlooking the bay is the Katamanda Estates, an exclusive gated community which includes this exclusive five bedroom six bathroom villa. Spread out on nearly 1600sm of floor space with amazing views over the bay, this residence has everything you need for family living and entertaining.

Set over three levels, the middle is in a U shape surrounding the large infinity pool. There is also a large dining and living area, top quality European kitchen, a guest bedroom by the pool with views over the bay and a second bedroom with full en suite facilities and built in wardrobes.

Set in the hillside with spectacular views and footpaths leading directly to the beach, this property really is the gateway to that luxury lifestyle on the paradise island of Phuket.

The property is priced at 69,000,000 Thai baht, 2,015,000 US Dollars, 13,486,000 Chinese Yuan, 1,883,000 Euros, 1,600,000 Sterling.