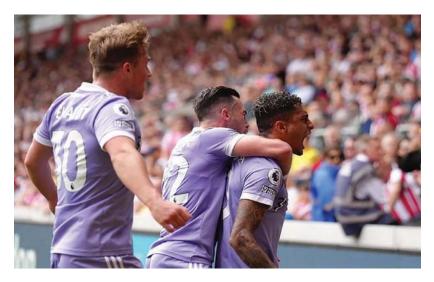

# FOOTBALL ROUND UP

n a pulsating final day in the English Premier League Manchester City came back from 0-2 behind after 75 minutes of play to pip Liverpool to the title and win it for the fourth time in five years. Aston Villa, managed by former Liverpool legend Steven Gerrard, were on course to help Liverpool pick up their second title under Jurgen Klopp but a fantastic fight back by the home team, including three goals in five minutes, secured the title once again.

Liverpool themselves had a scare in their last home game at Anfield. Knowing they had to win against Wolverhampton Wanderers, the visitors took the lead after only three minutes and although the Reds equalised in the first half, it took 84 minutes for the second goal to come and pave the way for them to go on to win the game 3-1. Unfortunately for them by that time City had scored the three goals to lead at Maine Road and it was all to no avail. Liverpool fans were preying for an equaliser from Aston Villa but it never came. City had pipped Liverpool by one point with both teams miles clear of the rest.