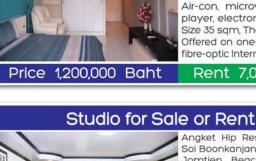

Size 104 Talang Wah or 416 square meters.

Studio for Sale or Rent

AD Condominium floor 6 near Wong Amat Beach, 35 sqm. Bathroom, fully - equipped fitted kitchen, balcony, good sea view. Swimming pool, a/c, safe, LCD TV, DVD player, home theatre. foreign ownership. One-year lease 9,000 Baht per

month including fast fibre-optic Internet. Shorter periods possible.

Tel 084-864 6068

Rent 9,000 Baht