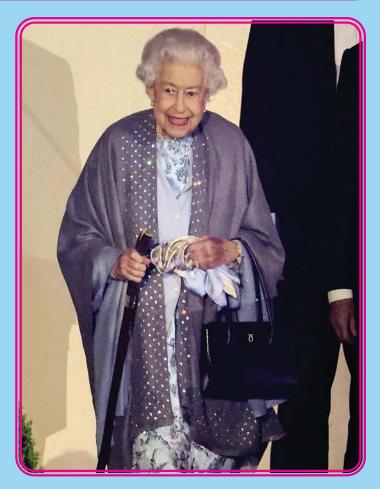

Recently there has been widespread concern about the Queen's health given that she has been forced to cancel a string of engagements including the State Opening of Parliament (for the first time in 59 years). Therefore Her Majesty's recent appearance at Windsor castle was very reassuring.

Famously enamoured with equestrian events the Queen seemed delighted to attend the Royal Windsor Horse Show and then a special evening event entitled "Gallop Through History" as part of her Platinum Jubilee celebrations. The Queen, 96 reached the event by car accompanied by her youngest son, Prince Edward. A 5,000-strong crowd cheered and gave a standing ovation as Her Majesty walked to her seat in the Royal Box with her now familiar walking stick Joined by celebrities including Tom Cruise, Helen Mirren and Damian Lewis amid the pageantry of Windsor Castle the Queen looked relaxed smiling and laughing at the evening's entertainment.