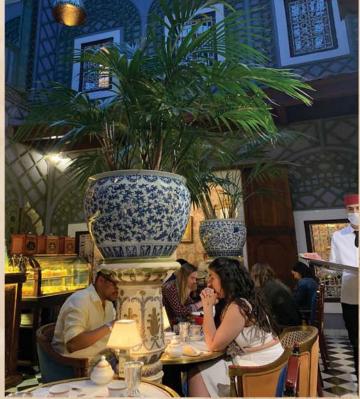

## This month the Coffee Detective is rather exotic!

This month's Coffee Detective has been trekking father afield visiting Bacha Coffee right in the historic medina of Marrakech, Morocco. Built in1910, this spectacular palace served pots of Arabica coffee to celebrated guests including Charlie Chaplin, Josephine Baker, Franklin Roosevelt and Winston Churchill.

However, after the Second World War, the palace was closed and fell into disrepair. Sixty years later and after two years of painstaking restoration the palace was brought back to its former glory reopening in 2017 as part of the Museum of Cultural Confluences.

Today Bacha Coffee continues to specialise in 100% Arabica coffees from locations throughout the world. This gives their customers the unique opportunity to explore harvests from over 30 of the most well-reputed coffee producing countries. With outlets not just in Morocco but also in France and Singapore, there is even the opportunity to buy online via their website.