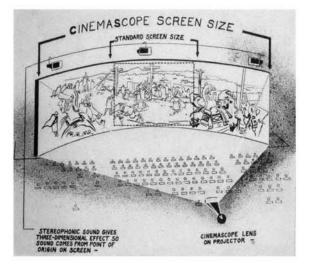

Cinema Scope was an innovation of film screening format in 1953, beginning with 20th.CENTURY FOX. The Cinema Scope is an anamorphic process that uses technic of squeezing a wide image onto 35 mm. film to fit its frame during filming and then unsqueezing it by wide angle lenses when projection on screen. This film presentation is in the format of 2.35 : 1 as well as 2.55 or 2.66 : 1 with curved screen that is so-called "Anamorphic Wide Screen" or Cinema Scope...

In the next issue that shall be the last episode, we will talk about the evolution of Wide Screen and Anamorphic Wide Screen before and after the era of digital movies.....

THIS IS A COMPOSITE PHOTOGRAPH DEMONSTRATING THE GREATER EFFICIENCY OF 55mm PHOTOGRAPHY. IT IS ACKNOWLEDGED THAT 55mm IS DEEPER, RICHER, CLEARER AND CARRIES FOUR TIMES MORE PHOTOGRAPHIC INFORMATION. The images are radiantly bright and sharp and there is a greater feeling of audience participation than anything seen so fart @The backgrounds are as clearly in facus as the foregrounds! @The liusion of depth is greater than anything seen so fart @No distortion - every seet becomes a perfect seat!