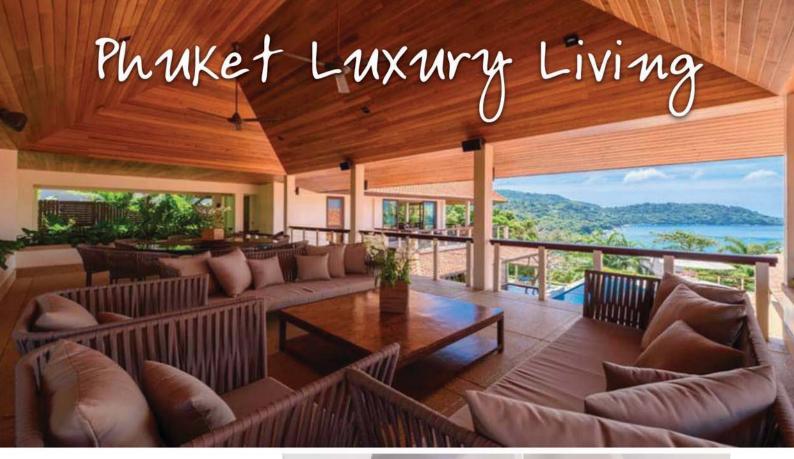

Sitting on the Andaman Sea just off the southern coast of Thailand lies Phuket, the biggest island in the Kingdom and one of the best lifestyle destinations on the planet. Phuket has everything, fantastic beaches that stretch from one end of the island to the other, a variety of sports facilities including some world class golf courses, a long and rich cultural history, top quality restaurants serving cuisine from around the world, a vibrant nightlife, quality retail and much, much more.

Add to that the islands of outstanding natural beauty and you have the perfect destination for your luxury lifestyle. One of the most beautiful spots on Phuket is Kata Beach and overlooking the bay is the Katamanda Estates, an exclusive gated community which includes this exclusive five bedroom six bathroom villa. Spread out on nearly 1600sm of floor space with amazing views over the bay, this residence has everything you need for family living and entertaining.

Set over three levels, the middle is in a U shape surrounding the large infinity pool. There is also a large dining and living area, top quality European kitchen, a guest bedroom by the pool with views over the bay and a second bedroom with full en suite facilities and built in wardrobes.

The top level has the master bedroom and a wonderful 'sala' area to relax and enjoy the wonderful views plus a more formal dining area. Then on the lower level you will find two further en suite guest bedrooms, laundry. storage room, maid's quarters and ample parking. Their is also an elevator to the higher floors.

Set in the hillside with spectacular views and footpaths leading directly to the beach, this property really is the gateway to that luxury lifestyle on the paradise island of Phuket.

The property is priced at 69,000,000 Thai baht, 2,015,000 US Dollars, 13,486,000 Chinese Yuan, 1,883,000 Euros, 1,600,000 Sterling.