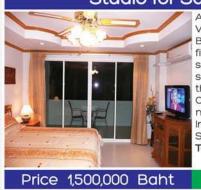

Size 104 Talang Wah or 416 square meters.

Studio for Sale or Rent

AD Condominium floor 6 near Wong Amat Beach, 35 sqm. Bathroom, fully - equipped fitted kitchen, balcony, good sea view. Swimming pool, a/c, safe, LCD TV, DVD player, home theatre. foreign ownership. One-year lease 9,000 Baht per