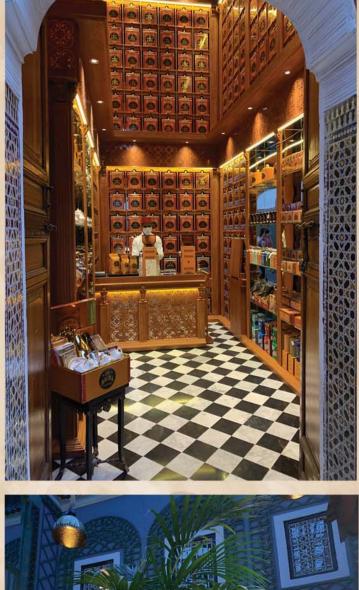

## This month the Coffee Detective is rather exotic!

This month's Coffee Detective has been trekking father afield visiting Bacha Coffee right in the historic medina of Marrakech, Morocco. Built in1910, this spectacular palace served pots of Arabica coffee to celebrated guests including Charlie Chaplin, Josephine Baker, Franklin Roosevelt and Winston Churchill.

However, after the Second World War, the palace was closed and fell into disrepair. Sixty years later and after two years of painstaking restoration the palace was brought back to its former glory reopening in 2017 as part of the Museum of Cultural Confluences.

Today Bacha Coffee continues to specialise in 100% Arabica coffees from locations throughout the world. This gives their customers the unique opportunity to explore harvests from over 30 of the most well-reputed coffee producing countries. With outlets not just in Morocco but also in France and Singapore, there is even the opportunity to buy online via their website.