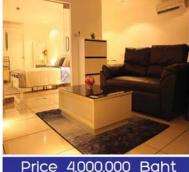

at Beach 1 Km Studio bathroom balcony with fully-equipped fitted kitchen facing north. Reception, 18-meter swimming pool, under-cover parking, 24-hour security, CCTV, kev-card access, laundry Air-con, microwave, TV, DVR player, electronic safe Size 35 sqm, Thai ownership Offered on one-year lease with fibre-optic Internet included

Rent 7,000 Baht



Angket Hip Residence floor 10

Soi Boonkaniana 800 meters to Jomtien Beach. Studio with fully-equipped fitted kitchen, bathroom, balcony, good sea swimming view. Reception, pool, under-cover parking, 24 hour security fitness centre. Air-con, microwave, TV, DVD player, electronic safe, washing machine. Size 36 sqm, foreign ownership

One-year lease 8,000 per month

Price 1,300,000 Baht

Rent 8,000 Baht

#### One-bedroom Condo for Sale or Rent



Tropicana Condominium floor 2 on Pratumnak Road Soi 6 close to Thappraya Road, 71 sam. Lounge fully-equipped European kitchen bedroom, bathroom, balcony

Reception, roof-top pool and ground pool, under-cover parking, floor 24-hour security, CCTV, fitness centre, Zen beauty salon, Sure-cell medical centre.

2 air-cons, microwave, electronic safe, washing machine. 2 flat-screen TV's, 2 DVD players, home theatre. Foreign ownership, offered on a minimum one year lease

Rent 16.000 Baht

www.pattaya-estates-rentals.com, info@pattaya-estates-rentals.com John 084-864 6068 (English French German) Nida 084-055 5597 (Thai) 202 Moo 5 AD Condominium, Naklua Soi 16/1, Banglamung, Pattaya, Chon Buri, 20150



Sitting on the Andaman Sea just off the southern coast of Thailand lies Phuket, the biggest i