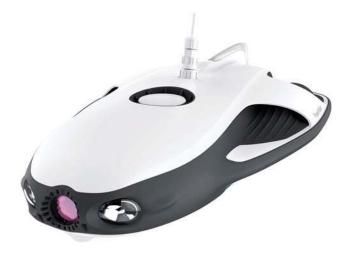

#### **POWERVISION PRW10 POWERRAY WIZARD UNDERWATER DRONE.**

Time to change things up and take your drone on an underwater safari, I guess eventually you will be able to get one that does both above and under the sea. With a 4K UHD Camera, Fish Finder, and VR Goggles, you can look for sunken treasure without getting wet. You can dive as low as 80m. You can also take 12MP snaps of any marine life that takes your fancy. A 230ft long waterproof tether acts as insurance in case of shark attack etc. By using its sonar along with magnetic bait drops you can find and attract your marine pals. Watch all of this with your VR goggles to immerse yourself risk-free.