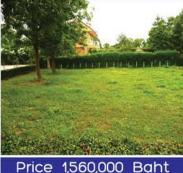

#### Land for sale at St Andrews Golf Course

Building plot at St Andrew's Village in the St Andrews Golf Course Complex near Baanchang suitable for building a one or two storey 3 or 4 bedroom house.

Facilities include a large fine clubhouse, equestrian track, swimming pool, polo club, fishing lake and St Andrews International School

Size 104 Talang Wah or 416 square meters.

Studio for Sale or Rent

AD Condominium floor 6 near Wong Amat Beach, 35 sqm. Bathroom, fully - equipped fitted kitchen, balcony, good sea view. Swimming pool, a/c, safe, LCD TV, DVD player, home theatre. foreign ownership. One-year lease 9,000 Baht per