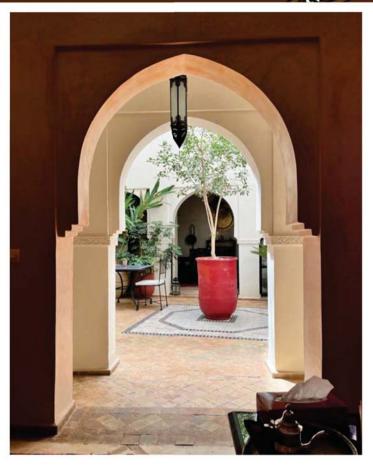

From the city's airport, it takes about 40 minutes to get to the Medina, the oldest part of the city. This is the ideal location for anyone wishing to indulge in the authentic Moroccan experience. Choose to stay at a Riad, a traditional Moroccan style house built around a courtyard with trees or a small swimming pool at it's centre and a dining terrace on the roof. You will be amazed at the number and choice available at reasonable rates. Once you have done this, you would be well advised to book your taxi through them as it will need to drop you outside the ancient city walls to be collected by someone from your Riad who will guide you through the narrow streets. Cars are not allowed here, expect to see only motorbikes and donkeys.