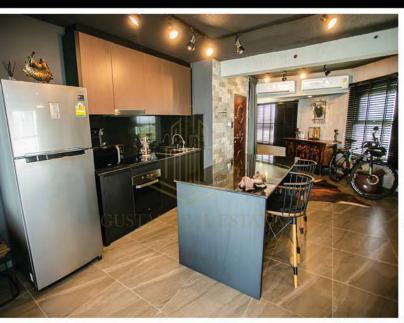

### Modern apartment with a taste of luxury in Metro Jomtien for Sale 8 Million baht

A Fantastic Apartment consisting of 1 bedroom &1 bathroom on111 sqm. In a very tasteful design. Large balcony with awesome sea view. Modern Bathroom with shower. Fully equipped kitchen in European style. Foreign ownership. Transfer 50/50