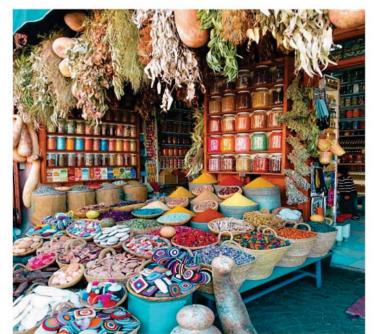

Marrakech is famous for its souks which are markets selling everything from rugs, leather goods, silverware and crockery. Place des Épices is the traditional spice souk and as with everything you choose to buy here in this labyrinth, expect to do some haggling with the traders before you agree on a price. Also, because of the aforementioned motorbikes, it is a good idea to stay on the righthand side of the alley to avoid being run into.