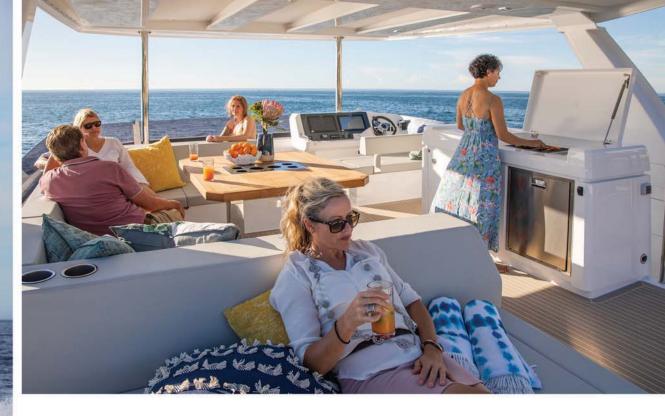

# MIDDLE CHILD MAKES ITS MARK

After a world premiere at Miami in February and a European premiere at La Grande Motte in late April, the Leopard 46 Powercat is expected to arrive in Asia this summer. A sister of the 53 PC, the 46 is the 'middle child' in a powercat family set to grow further next year.

Although the cockpit is a little smaller than on the 53, it's still big enough to host a group of eight comfortably due to the solid teak table and large wraparound lounge in the centre. Built for Entertaining this is a great social area and features a three-person helm bench seat in the starboard corner, while directly behind is a cooking station with electric grill, sink and fridge.

On the opposite side is a C-shaped sofa with another teak table that seats up to eight, with loungers in front and behind that area. Drink holders are embedded into the armrests. The hardtop offers shade and a mini-windshield along the front provides protection from wind when the boat is running.