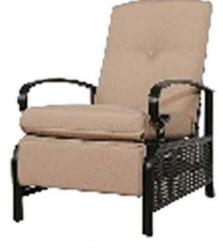

#### **ALUMINIUM BALCONY SET:**

Table 70x70h72cm dark grey color + 2 Armchair Textiline

9 990 Baht

Recliner chair
Cushion Water & UV resistant, brown/beige,
steel frame
Size: 95x67x98cm

9 990 Baht

Aluminum Sofa/Dining table in Teak wood