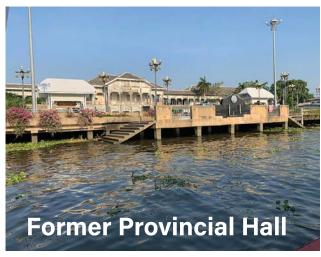

On a previous visit, we had explored the deserted temples of Wat Pho and Wat Arun and were intrigued by the 'real-life of this area, without tourists and deliberately located ourselves on Maha Rat Road, between the Grand Palace/Wat Pho and the river. The road is a traditional commercial road with time-honoured businesses unchanged for many years. Scattered between however are a growing number of trendy cafés and places to stay.

Look on Booking.com or Agoda and you will find several small fashionable hotels located directly on the river including the Arun Residence Group. These look smart, friendly and comfortable, however, you will pay for the river view. Alternatively, there are some local accommodations that offer incredible value for money, comfort and almost a 'locals' experience. We chose to stay at the Chaiwat Guesthouse which offers simple but fully equipped and clean rooms on a side Soi for just THB.650/Euro.18 (at the time of stay).