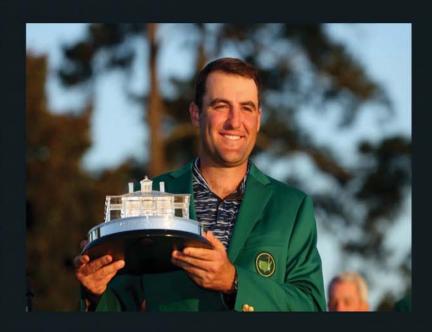

### SPORTS UPDATE FOR MAY

By Steve Wade.

Well it certainly was an action packed April. Golfer Scotty Scheffler continued his meteoric rise to the top of the world rankings by winning the Masters at Augusta by three shots. He took the lead in the middle of the second day and never gave it up. Sam Waley-Cohen, an amateur rider in his last race, and Noble Yeats, who finished down the field in a race at the Cheltenham Festival and started at 50/1, made history at Aintree by winning the Grand National. Meanwhile Manchester City and Liverpool, scrapping it out for the Premier League championship, played out a pulsating 2-2 draw at Maine Road to leave the race for the title in the balance. Having watched quite a bit of Premier League football recently, the gap developing between these two teams and the rest is getting ridiculous. Hopefully some of the others can mount a challenge but it doesn't look like it will happen anytime soon.