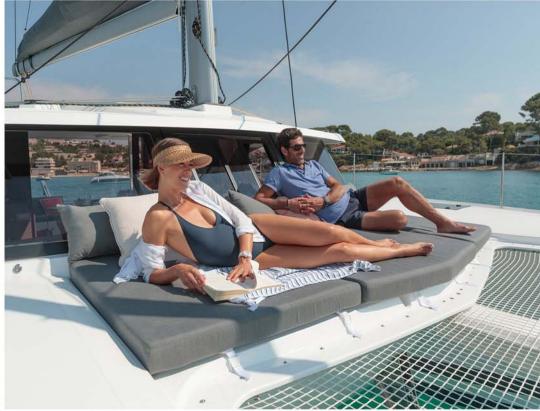

**CONTACT US** 

info@infinita.biz www.infinita.biz +66 (0)822-123-466

Fountaine Pajot's seven sailing catamaran models through to the flagship Alegria 67 have names ending in 'a', including the Elba 45 and the Tanna 47 which refer to islands. For its new entry-level model, the Isla 40, the French builder settled on the generic Spanish word for island, pronounced 'iz-la'. Measuring just over 39ft overall, the Isla only had its official world premiere at last year's Cannes Yachting Festival, yet it has already sold multiple units across Asia, where owners – including a client in Japan who switched from a 48ft motor yacht – have started exploring islands, beaches and bays around the region.

"When we think of Asia, we sometimes think of big boats because of motor yachts, but you can have a very capable, fully equipped Isla 40 delivered here for €500,000 (about US\$570,000), so the pool of customers is much wider. These new owners are attracted to boats they can sail themselves without having crew while still having large social areas and privacy when needed," says Kevin Corfa, Fountaine Pajot's Head of Asia.

"For the same amount of living space, the Isla consumes much less power because it's a sailing yacht but also when motoring because it's a cat. It can have a big water tank and because owners will handle more things onboard themselves, they appreciate having so much space around the engine in the technical area, making maintenance easier."