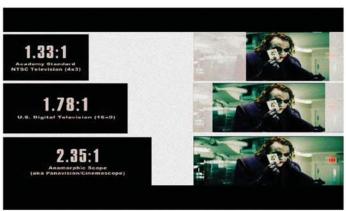

# CINEMA PROJECTION SYSTEMS PART 1

By Songpone Siriwanlert

Most of you might not observe and see that the pictures on cinema screen are different since from commercial ads, trailers, and main feather. When I was a child, I saw in the cinema at that time and had question in mind that why this movie was on full screen, but that movie was not on full screen but had a grey blank from the picture to the screen frame. I even imagined that full screen was 35 mm. film and non-full screen was 16 mm. In fact, no matter it is 35- or 16-mm. films. It's all depended on the aspect ratio of the picture projection. All cinemas at that time fixed the cinemascope screen permanently. If the movie was normal widescreen, grey areas between the edge of pictures and the screen frame were left. For the modern cinemas. masking of the grey areas by using the black blinder to cover such blank picture was used in general to make the audiences' feeling of full screen view.

This issue will talk about the aspect ratio of film projection, not the size of pictures. That is "length" by "width" or "width" by "height" of the pictures on screen. In general, there are 2 types of pictures namely WIDESCREEN and ANAMORPHIC WIDESCREEN. The aspect ratio of WIDESCREEN is 16:9 (width 16 by heigh 9)... ANAMORPHIC WIDESCREEN (width 2.35 by heigh 1). The purpose of each type is up to the kind of film maker such as drama or romantic, that focuses on dialogue and close scene, should use normal widescreen.

If action or sci-fi that requires wide angle pictures, anamorphic widescreen shall be more suitable. Like TV screen in the past with aspect ratio of 4:3, if showing the 16:9 movie, the pictures were blanked on top and bottom to keep picture ratio the same as on cinema screen. Now all TV are HD with aspect ratio16:9 that is no need the have any picture adjustment.