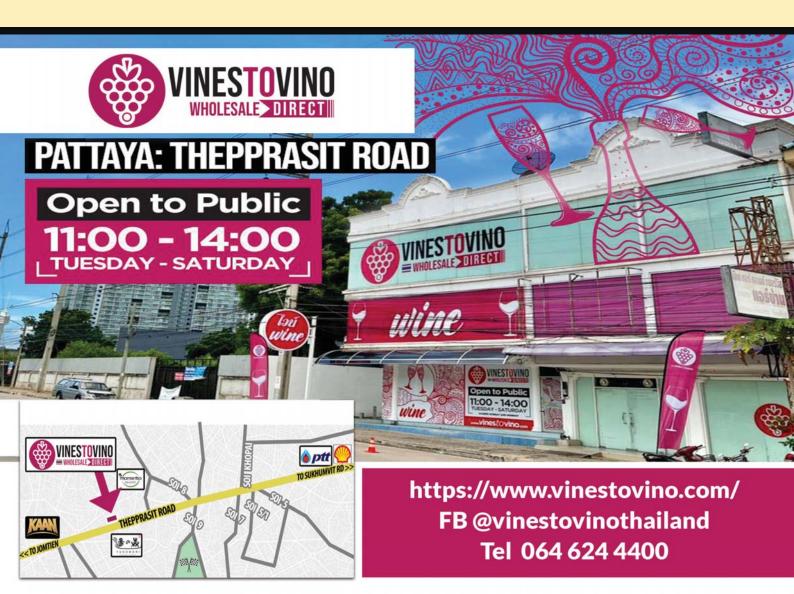

### THE DINNER AT GARA'S TARA COURT

For many years now O'Gara's Bar & Grill at Tara Court in Pratumnak has been one of my favourite places in which to indulge in a really good breakfast especially when it is hot outside and cool inside. So it is good to see this popular Pratumnak pub fully back to life now with live music and events happening on a regular basis. In fact, the recent Wine Dinner held here was so very popular it sold out just a couple of days after being announced.

The popularity of this event may also be due, in no small part, to the tremendous value the ticket price held.

For a mere 1090baht diners were treated to 6 wines from VinestoVino as well as an amazing selection of food laid on by O'Gara's.

All this with wine as well! From Vines to Vino's the selection was varied and of excellent quality. My particular favourites were the crisp and fruity South African Rose from Rhanleigh Western Cape and the Australian Shiraz. This well-rounded smooth red from Buronga Hill Estate paired perfectly with the meat course. Another tremendous event from the Pattaya Wine Club!