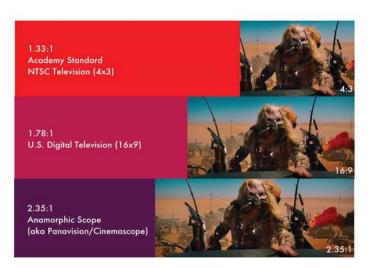

This issue will talk about the aspect ratio of film projection, not the size of pictures. That is "length" by "width" or "width" by "height" of the pictures on screen. In general, there are 2 types of pictures namely WIDESCREEN and ANAMORPHIC WIDESCREEN. The aspect ratio of WIDESCREEN is 16:9 (width 16 by heigh 9)... ANAMORPHIC WIDESCREEN (width 2.35 by heigh 1). The purpose of each type is up to the kind of film maker such as drama or romantic, that focuses on dialogue and close scene, should use normal widescreen.

If action or sci-fi that requires wide angle pictures, anamorphic widescreen shall be more suitable. Like TV screen in the past with aspect ratio of 4:3, if showing the 16:9 movie, the pictures were blanked on top and bottom to keep picture ratio the same as on cinema screen. Now all TV are HD with aspect ratio16:9 that is no need the have any picture adjustment.

ในฉบับนี้จะเริ่มด้วยระบบภาพบนจอภาพยนตร์ ซึ่งไม่ใช่ ขนาดของภาพ แต่เป็นสัดส่วนของภาพที่ปรากฏบนจอ ขณะฉาย นั่นคือ "ความยาว" ต่อ "ความกว้าง" ในมุมสูง ซึ่งควรจะเรียกว่า "ความกว้าง" ต่อ "ความสูง" ของ ภาพบนจอมากกว่า โดยทั่วไป จะมีภาพเพียง 2 แบบ คือ WIDESCREEN และ ANAMORPHIC WIDESCREEN ซึ่งสัดส่วนภาพของ WIDESCREEN (หนังจอกว้าง) คือ 16: 9 คือความกว้าง 16 ส่วน ต่อความสูง 9 ส่วน... ANAMORPHIC WIDESCREEN (หนังจอกว้าง แบบสโคป) คือ 2.35: 1 คือความกว้าง 2.35 ส่วน ต่อความสูง 1 ส่วน ภาพจึงดูยาวออกด้านข้าง คล้าย รูปทรงซองจดหมายราชการ วัตถุประสงค์ของการทำ ภาพแต่ละแบบแตกต่างกันไป

ขึ้นอยู่กับหนังว่าจะเป็นประเภทไหน ดราม่า เน้นภาพใกล้ ก็จอกว้าง ถ้าแนวแอคชั่นหรือไซไฟที่ ต้องการภาพในมุมกว้าง ก็จอกกว้างแบบสโคป บนจอทีวีก็เช่นกัน สมัยก่อนนี้เป็นทีวีจอสี่เหลี่ยม เกือบจตุรัส สัดส่วนภาพ 4: 3 ถ้าเอาหนังจอกว้างในสัดส่วน 16: 9 มาฉาย ภาพก็จะดำบนดำ ล่าง เพื่อรักษาสัดส่วนภาพให้เก็บภาพได้ครบ ถ้าสโคป ก็จะมองเห็นเป็นภาพเล็กๆยาวๆ อยู่กลาง จอ ดังนั้นเขาจึงนำภาพมาตัดซีนให้ดูเต็มจอ แต่ภาพด้านข้างจะหายไปหมด ปัจจุบันทีวีเป็นแบบ HD จอแบน สัดส่วนภาพ 16: 9 จึงได้ภาพสัดส่วนเดียวกับจอภาพยนตร์แบบ widescreen แต่ อาจมีดำบนดำล่างบ้างเล็กน้อยสำหรับหนังสโคป