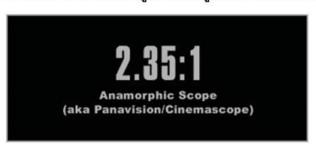

This issue will talk about the aspect ratio of film projection, not the size of pictures. That is "length" by "width" or "width" by "height" of the pictures on screen. In general, there are 2 types of pictures namely WIDESCREEN and ANAMORPHIC WIDESCREEN. The aspect ratio of WIDESCREEN is 16:9 (width 16 by heigh 9)... ANAMORPHIC WIDESCREEN (width 2.35 by heigh 1). The purpose of each type is up to the kind of film maker such as drama or romantic, that focuses on dialogue and close scene, should use normal widescreen.