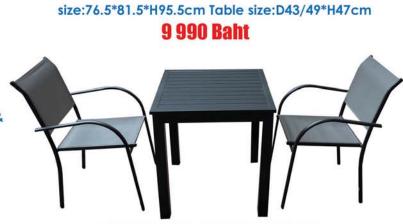

#### **ALUMINIUM BALCONY SET:**

Table 70x70h72cm dark grey color + 2 Armchair Textiline

9 990 Baht

Recliner chair
Cushion Water & UV resistant, brown/beige,
steel frame
Size: 95x67x98cm

9 990 Baht

Aluminum Sofa/Dining table in Teak wood