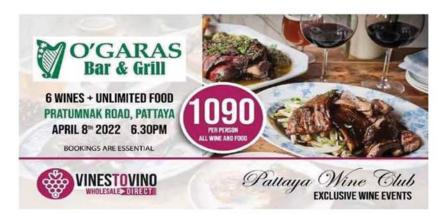

### THE DINNER AT GARA'S TARA COURT

For many years now O'Gara's Bar & Grill at Tara Court in Pratumnak has been one of my favourite places in which to indulge in a really good breakfast especially when it is hot outside and cool inside. So it is good to see this popular Pratumnak pub fully back to life now with live music and events happening on a regular basis. In fact, the recent Wine Dinner held here was so very popular it sold out just a couple of days after being announced.

The popularity of this event may also be due, in no small part, to the tremendous value the ticket price held.

For a mere 1090baht diners were treated to 6 wines from VinestoVino as well as an amazing selection of food laid on by O'Gara's.

All this with wine as well! From Vines to Vino's the selection was varied and of excellent quality. My particular favourites were the crisp and fruity South African Rose from Rhanleigh Western Cape and the Australian Shiraz. This well-rounded smooth red from Buronga Hill Estate paired perfectly with the meat course. Another tremendous event from the Pattaya Wine Club!