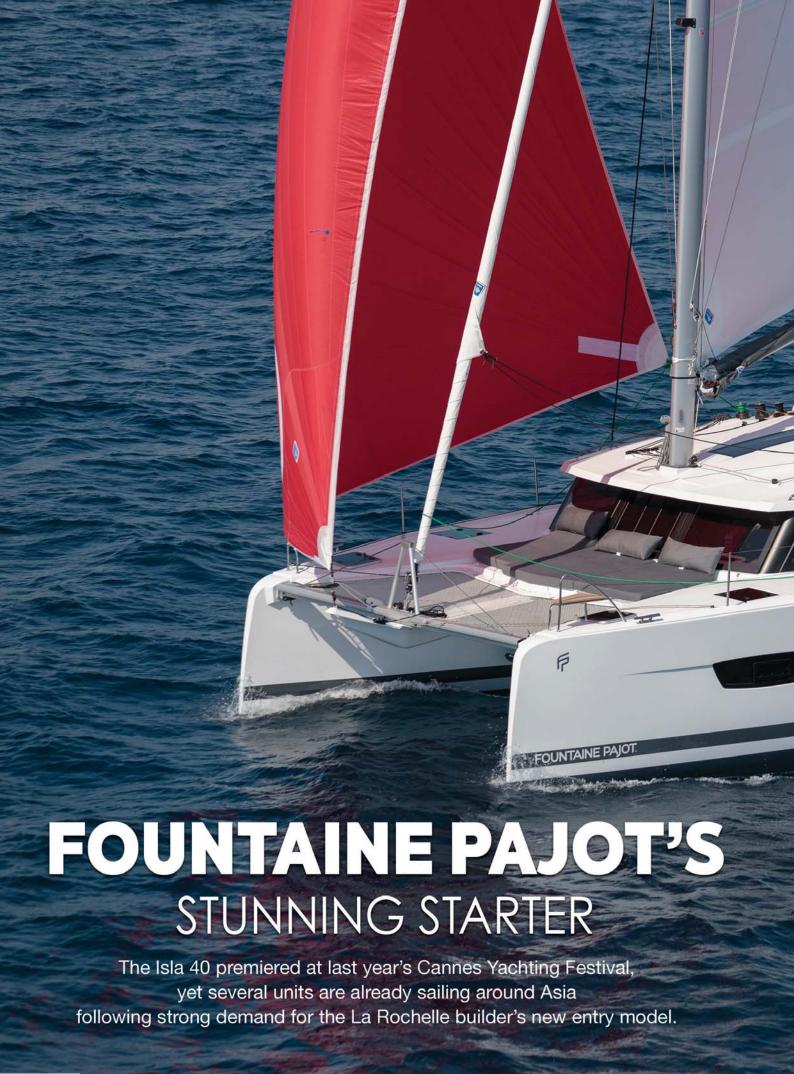

**CONTACT US** 

info@infinita.biz www.infinita.biz +66 (0)822-123-466

Fountaine Pajot's seven sailing catamaran models through to the flagship Alegria 67 have names ending in 'a', including the Elba 45 and the Tanna 47 which refer to islands. For its new entry-level model, the Isla 40, the French builder settled on the generic Spanish word for island, pronounced 'iz-la'. Measuring just over 39ft overall, the Isla only had its official world premiere at last year's Cannes Yachting Festival, yet it has already sold multiple units across Asia, where owners – including a client in Japan who switched from a 48ft motor yacht – have started exploring islands, beaches and bays around the region.

"When we think of Asia, we sometimes think of big boats because of motor yachts, but you can have a very capable, fully equipped Isla 40 delivered here for €500,000 (about US\$570,000), so the pool of customers is much wider. These new owners are attracted to boats they can sail themselves without having crew while still having large social areas and privacy when needed," says Kevin Corfa, Fountaine Pajot's Head of Asia.

"For the same amount of living space, the Isla consumes much less power because it's a sailing yacht but also when motoring because it's a cat. It can have a big water tank and because owners will handle more things onboard themselves, they appreciate having so much space around the engine in the technical area, making maintenance easier."