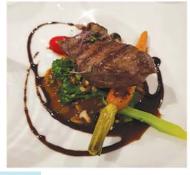

### MARCO'S PIZZA OF THE MONTH

At Marco's Restaurant, there are 20 Different types of Pizza to choose from.

The Pizza for May is Pizza Carpaccio:

Tomato sauce, mozzarella, beef carpaccio, rocket salad, parmesan cheese & balsamic glaze.