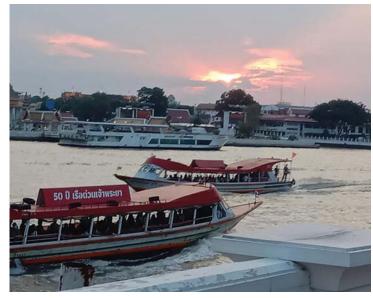

Our aim during this stay was to utilise river transportation as much as possible and Bangkok offers a variety. The small, local ferries are extremely cheap. Our nearest, the Tha Tien crosses to Wat Arun for just THB.4 and a little bit further the Tha Chang ferry for THB.3.5. This takes you across to the Trok Wat Rakhang street market and further riverside cafés. The Chao Phraya River Express Boats offer incredible value for money on their long, fast 'traditional' style boats that crisscross the river in both directions. For just THB.15 we travelled from Wat Arun to Pak Kred (Nonthaburi) and back! The journey is fascinating seeing the various styles of river architecture from stilt houses, and ornate Temples to massive Government offices. The end stop at Nonthaburi is worth a short wander as it used to be a separate town, now encompassed by urban Bangkok

The larger catamarans of the Blue Line Hop On Hop Off boats are more comfortable to ride and you are still in the open air gaining the full experience of the River. Our trip from Asiatique to Wat Arun was THB.35 and we were the only people on board. The choice of ferries can be a little confusing however the staff at each of the piers that we visited were helpful and able to get us onto the right boats. Using the ferries provides a very different perspective of Bangkok and each of the piers is a hub of thriving activity. After a good night's rest in the Chaiwat Guesthouse, breakfast was very local street food followed by an excellent coffee at Kin & Koff with a view directly to the Grand Place. A short walk brought us to Tha Chang to visit the much publicised and recently opened Maha Rat Tunnel. This has been created to help the hordes of tourists cross this slightly busy intersection. No expense spared here with chilly air conditioning and even hi-tech public toilets. Unable to locate the bus that we required we relented and asked a Tuk-Tuk for his price to Wat Saket, his amazing answer; "up to you"! Normally THB.300 upwards the now affable driver agreed on THB.100 and we were off in, for us, a very rare trip in a Tuk Tuk! Yes, they are fun, yes they are a necessary Bangkok experience but, in the past, mostly outrageously expensive.