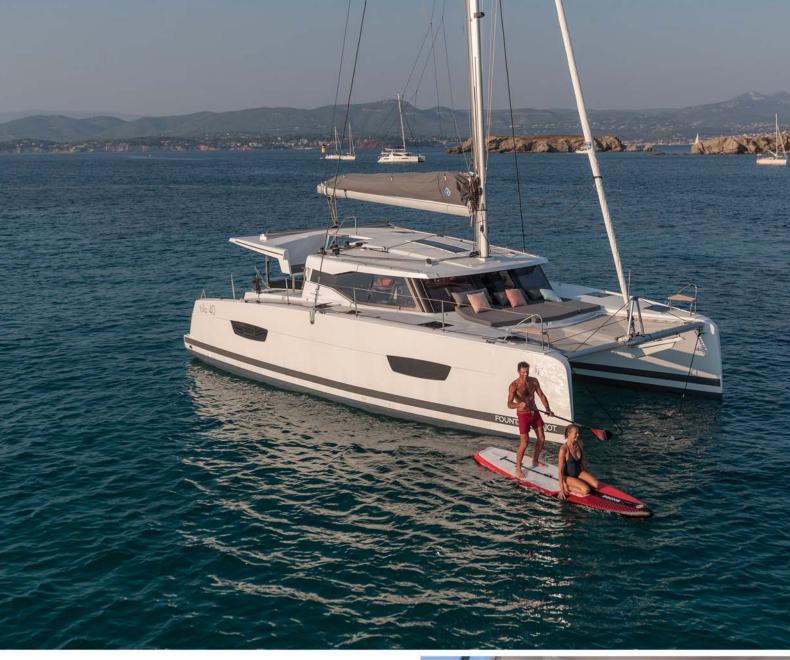

**CONTACT US** 

info@infinita.biz www.infinita.biz +66 (0)822-123-466

Fountaine Pajot's seven sailing catamaran models through to the flagship Alegria 67 have names ending in 'a', including the Elba 45 and the Tanna 47 which refer to islands. For its new entry-level model, the Isla 40, the French builder settled on the generic Spanish word for island, pronounced 'iz-la'. Measuring just over 39ft overall, the Isla only had its official world premiere at last year's Cannes Yachting Festival, yet it has already sold multiple units across Asia, where owners – including a client in Japan who switched from a 48ft motor yacht – have started exploring islands, beaches and bays around the region.

"When we think of Asia, we sometimes think of big boats because of motor yachts, but you can have a very capable, fully equipped Isla 40 delivered here for €500,000 (about US\$570,000), so the pool of customers is much wider. These new owners are attracted to boats they can sail themselves without having crew while still having large social areas and privacy when needed," says Kevin Corfa, Fountaine Pajot's Head of Asia.

"For the same amount of living space, the Isla consumes much less power because it's a sailing yacht but also when motoring because it's a cat. It can have a big water tank and because owners will handle more things onboard themselves, they appreciate having so much space around the engine in the technical area, making maintenance easier."