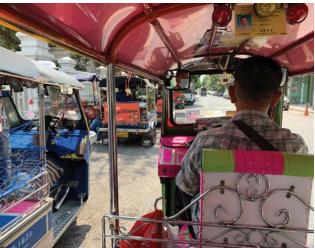

The larger catamarans of the Blue Line Hop On Hop Off boats are more comfortable to ride and you are still in the open air gaining the full experience of the River. Our trip from Asiatique to Wat Arun was THB.35 and we were the only people on board. The choice of ferries can be a little confusing however the staff at each of the piers that we visited were helpful and able to get us onto the right boats. Using the ferries provides a very different perspective of Bangkok and each of the piers is a hub of thriving activity. After a good night's rest in the Chaiwat Guesthouse, breakfast was very local street food followed by an excellent coffee at Kin & Koff with a view directly to the Grand Place. A short walk brought us to Tha Chang to visit the much publicised and recently opened Maha Rat Tunnel. This has been created to help the hordes of tourists cross this slightly busy intersection. No expense spared here with chilly air conditioning and even hi-tech public toilets. Unable to locate the bus that we required we relented and asked a Tuk-Tuk for his price to Wat Saket, his amazing answer; "up to you"! Normally THB.300 upwards the now affable driver agreed on THB.100 and we were off in, for us, a very rare trip in a Tuk Tuk! Yes, they are fun, yes they are a necessary Bangkok experience but, in the past, mostly outrageously expensive.