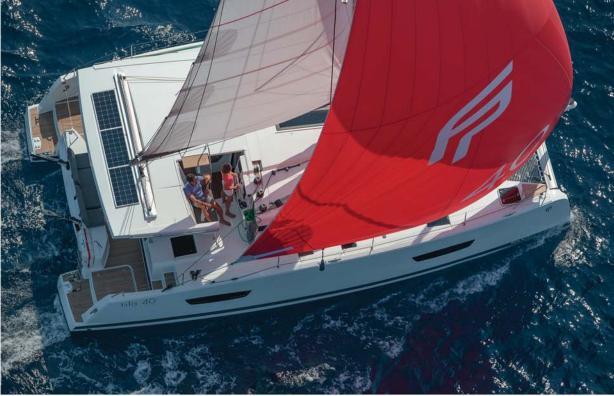

**CONTACT US** 

info@infinita.biz www.infinita.biz +66 (0)822-123-466

Fountaine Pajot's seven sailing catamaran models through to the flagship Alegria 67 have names ending in 'a', including the Elba 45 and the Tanna 47 which refer to islands. For its new entry-level model, the Isla 40, the French builder settled on the generic Spanish word for island, pronounced 'iz-la'. Measuring just over 39ft overall, the Isla only had its official world premiere at last year's Cannes Yachting Festival, yet it has already sold multiple units across Asia, where owners – including a client in Japan who switched from a 48ft motor yacht – have started exploring islands, beaches and bays around the region.

"When we think of Asia, we sometimes think of big boats because of motor yachts, but you can have a very capable, fully equipped Isla 40 delivered here for €500,000 (about US\$570,000), so the pool of customers is much wider. These new owners are attracted to boats they can sail themselves without having crew while still having large social areas and privacy when needed," says Kevin Corfa, Fountaine Pajot's Head of Asia.

"For the same amount of living space, the Isla consumes much less power because it's a sailing yacht but also when motoring because it's a cat. It can have a big water tank and because owners will handle more things onboard themselves, they appreciate having so much space around the engine in the technical area, making maintenance easier."