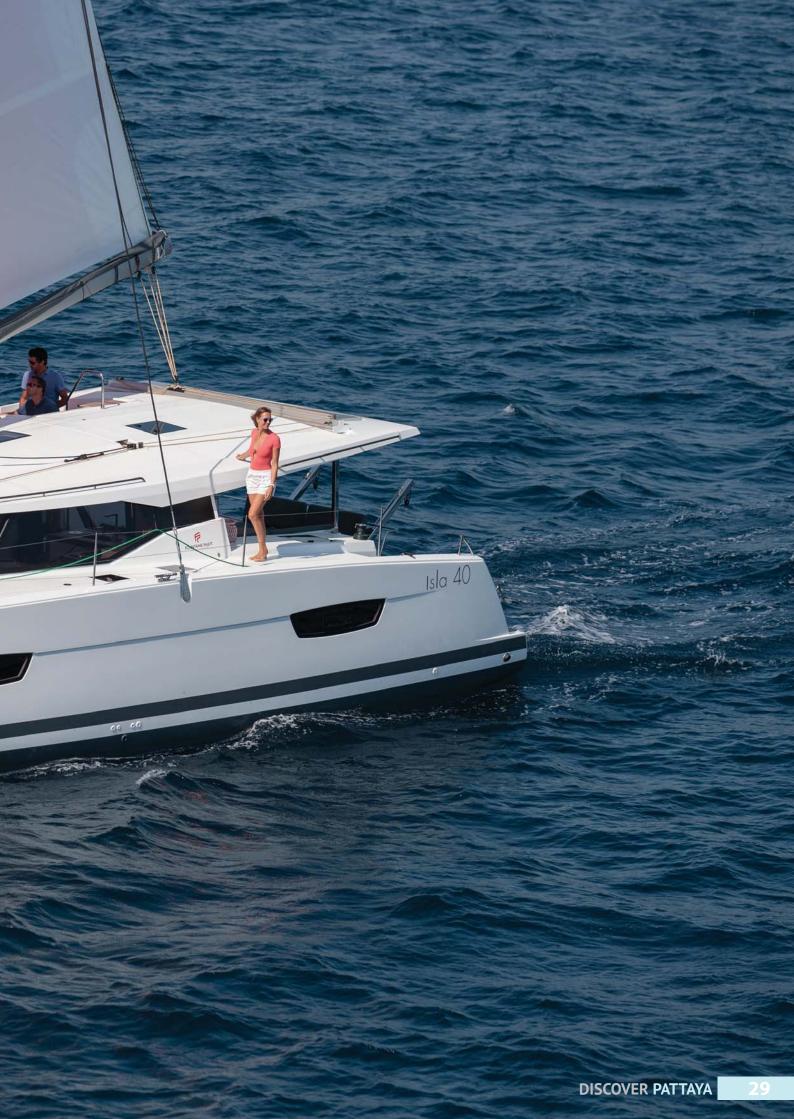

**CONTACT US** 

info@infinita.biz www.infinita.biz +66 (0)822-123-466

Fountaine Pajot's seven sailing catamaran models through to the flagship Alegria 67 have names ending in 'a', including the Elba 45 and the Tanna 47 which refer to islands. For its new entry-level model, the Isla 40, the French builder settled on the generic Spanish word for island, pronounced 'iz-la'. Measuring just over 39ft overall, the Isla only had its official world premiere at last year's Cannes Yachting Festival, yet it has already sold multiple units across Asia, where owners – including a client in Japan who switched from a 48ft motor yacht – have started exploring islands, beaches and bays around the region.

"When we think of Asia, we sometimes think of big boats because of motor yachts, but you can have a very capable, fully equipped Isla 40 delivered here for €500,000 (about US\$570,000), so the pool of customers is much wider. These new owners are attracted to boats they can sail themselves without having crew while still having large social areas and privacy when needed," says Kevin Corfa, Fountaine Pajot's Head of Asia.

"For the same amount of living space, the Isla consumes much less power because it's a sailing yacht but also when motoring because it's a cat. It can have a big water tank and because owners will handle more things onboard themselves, they appreciate having so much space around the engine in the technical area, making maintenance easier."