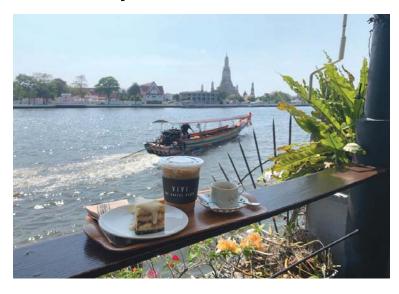

## BETWEEN THE CHAO PHRAYA AND THE GRAND PALACE — AN ALTERNATIVE VIEW OF BANGKOK

#### By Kim Waddoup

Bangkok used to be one of the most visited cities in the world which resulted in over-crowding in most of the tourist spots around the city. With the Grand Palace, Wat Pho and Wat Arun high on most bucket lists the areas around these attractions were amongst the most crowded. especially during the day. As a result of the pandemic, Bangkok remains virtually devoid of tourists presenting wonderful opportunities to enjoy and experience specific areas, as they really are. The Chao Phraya river dissects modern Bangkok and had become known for its vast selection of tourist boats and night cruises. With most of these still not operating the river has returned to its more traditional character with ferries and boats skittling across at many places up and down the river.

On a previous visit, we had explored the deserted temples of Wat Pho and Wat Arun and were intrigued by the 'real-life of this area, without tourists and deliberately located ourselves on Maha Rat Road, between the Grand Palace/Wat Pho and the river. The road is a traditional commercial road with time-honoured businesses unchanged for many years. Scattered between however are a growing number of trendy cafés and places to stay.