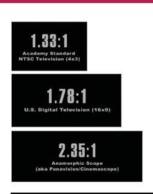

# CINEMA PROJECTION SYSTEMS PART 1

By Songpone Siriwanlert

Most of you might not observe and see that the pictures on cinema screen are different since from commercial ads, trailers, and main feather. When I was a child, I saw in the cinema at that time and had question in mind that why this movie was on full screen, but that movie was not on full screen but had a grey blank from the picture to the screen frame. I even imagined that full screen was 35 mm. film and non-full screen was 16 mm. In fact, no matter it is 35- or 16-mm. films. It's all depended on the aspect ratio of the picture projection. All cinemas at that time fixed the cinemascope screen permanently. If the movie was normal widescreen, grey areas between the edge of pictures and the screen frame were left. For the modern cinemas. masking of the grey areas by using the black blinder to cover such blank picture was used in general to make the audiences' feeling of full screen view.

This issue will talk about the aspect ratio of film projection, not the size of pictures. That is "length" by "width" or "width" by "height" of the pictures on screen. In general, there are 2 types of pictures namely WIDESCREEN and ANAMORPHIC WIDESCREEN. The aspect ratio of WIDESCREEN is 16:9 (width 16 by heigh 9)... ANAMORPHIC WIDESCREEN (width 2.35 by heigh 1). The purpose of each type is up to the kind of film maker such as drama or romantic, that focuses on dialogue and close scene, should use normal widescreen.

If action or sci-fi that requires wide angle pictures, anamorphic widescreen shall be more suitable. Like TV screen in the past with aspect ratio of 4:3, if showing the 16:9 movie, the pictures were blanked on top and bottom to keep picture ratio the same as on cinema screen. Now all TV are HD with aspect ratio16:9 that is no need the have any picture adjustment.