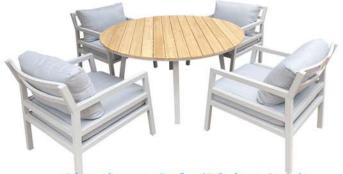

4pcs sofa size: W73\*D78\*H79СМ 1pc table: Ф145\*H70СМ

39 990 Baht

PATTAYA Sukhumvit Baan & Beyond SATTAHIP Sukhumvit, Boontavorn TEL.085 363 5353 (Fr) 063 889 5876 (Th) www.edenkothailand.com