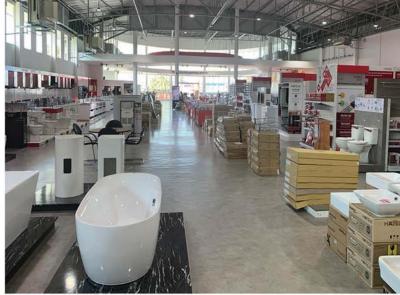

# WE TAKE A LOOK INSIDE HAFELE'S IMPRESSIVE NEW DESIGN STUDIO

A new Pattaya landmark has come to the Sukhumvit road: the impressive Hafele Design Studio. Now open and just a few minutes drive from its previous location (close to the Soi Wat Boon turning).

This eye-catching building has everything you could ever need when looking to renovate or improve your home with top quality brands from internationally renowned names such as

For example, barbecues are selling phenomenally well right now the Design Studio's charming General Manager Charly told us whilst proudly showing us around the store's spacious interior.

I noticed with delight that they have a coffee shop for partners of DIY enthusiasts not wishing to follow them around the rows and rows of shiny bright fixtures and fittings.

Although further back there are some professional display areas that will interest everyone. With an impressive LED lighting studio, Kitchen and Bathrooms set-ups and my favourite: the Bedroom area with many smart space features such as foldaway beds and hidden areas to conceal your valuables (James Bond style).

Certainly, the new Design Studio is a place to get all sorts of great ideas on how to upscale, renovate and generally improve your living space. I urge you to go in and have a look around. (Editor)

Call the shop: 038-332-485-8 **2** 88/8 Moo 11, Nongprue, Banglamung, Chonburi