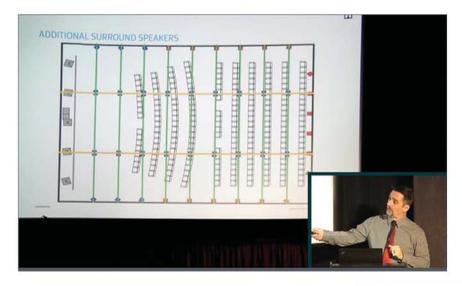

The main channels are one at center behind the screen, others 2 at the right and left-hand sides of the front room, and the last 2 channels at the rear side of theater both right and left, so that total shall be 5 channels. When the size of theater becomes larger, it needs to extend the channels of the main 5 directions as you can see a lot of speakers on the wall around the theater to have the sound from all channels heard thoroughly by all the audiences.

After speaker and sound equipment set up, the next procedure shall be sound calibration for every seat in theater. The efficiency of sound calibration will be able to create the immersive sound for each channel. Currently Dolby Sound systems have been developed to Dolby Atmos that creates the atmosphere of cinema sound. You will experience the new sound dimension such as lightning thunder, falling rain or the battles both in land and on the air.

You can feel the sound of all objects flying over your head from and to all directions. Only adding one more set of speakers on the ceiling of theater that is synchronized to the current surround system. You may see the diagram of sound direction from the presented pictures. We wish to thank JBL Cinema Theater Thailand Club for all information that facilitates us in writing this article.