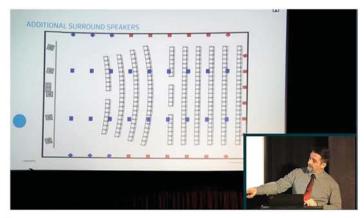

Starting from surround speakers set up, we should have the knowledge of an acoustic inside the cinema theater. Also, the room reverb for continuous echoes of sound that is very important for surround sound as well. The most important thing is the width of sound diversification angle both vertical and horizontal including the size of theater that shall be suitable for how many sound channels.

The main channels are one at center behind the screen, others 2 at the right and left-hand sides of the front room, and the last 2 channels at the rear side of theater both right and left, so that total shall be 5 channels. When the size of theater becomes larger, it needs to extend the channels of the main 5 directions as you can see a lot of speakers on the wall around the theater to have the sound from all channels heard thoroughly by all the audiences.

After speaker and sound equipment set up, the next procedure shall be sound calibration for every seat in theater. The efficiency of sound calibration will be able to create the immersive sound for each channel. Currently Dolby Sound systems have been developed to Dolby Atmos that creates the atmosphere of cinema sound. You will experience the new sound dimension such as lightning thunder, falling rain or the battles both in land and on the air.

You can feel the sound of all objects flying over your head from and to all directions. Only adding one more set of speakers on the ceiling of theater that is synchronized to the current surround system. You may see the diagram of sound direction from the presented pictures. We wish to thank JBL Cinema Theater Thailand Club for all information that facilitates us in writing this article.