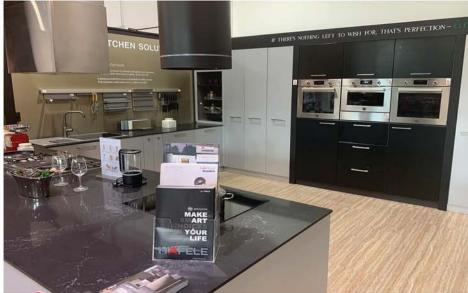

Although further back there are some professional display areas that will interest everyone. With an impressive LED lighting studio, Kitchen and Bathrooms set-ups and my favourite: the Bedroom area with many smart space features such as foldaway beds and hidden areas to conceal your valuables (James Bond style).

Certainly, the new Design Studio is a place to get all sorts of great ideas on how to upscale, renovate and generally improve your living space. I urge you to go in and have a look around. (Editor)

Call the shop: 038-332-485-8 **2** 88/8 Moo 11, Nongprue, Banglamung, Chonburi