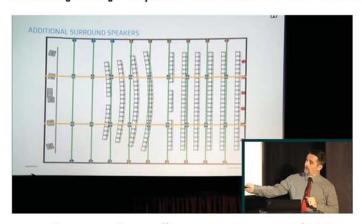

Starting from surround speakers set up, we should have the knowledge of an acoustic inside the cinema theater. Also, the room reverb for continuous echoes of sound that is very important for surround sound as well. The most important thing is the width of sound diversification angle both vertical and horizontal including the size of theater that shall be suitable for how many sound channels.

The main channels are one at center behind the screen, others 2 at the right and left-hand sides of the front room, and the last 2 channels at the rear side of theater both right and left, so that total shall be 5 channels. When the size of theater becomes larger, it needs to extend the channels of the main 5 directions as you can see a lot of speakers on the wall around the theater to have the sound from all channels heard thoroughly by all the audiences.

After speaker and sound equipment set up, the next procedure shall be sound calibration for every seat in theater. The efficiency of sound calibration will be able to create the immersive sound for each channel. Currently Dolby Sound systems have been developed to Dolby Atmos that creates the atmosphere of cinema sound. You will experience the new sound dimension such as lightning thunder, falling rain or the battles both in land and on the air.

You can feel the sound of all objects flying over your head from and to all directions. Only adding one more set of speakers on the ceiling of theater that is synchronized to the current surround system. You may see the diagram of sound direction from the presented pictures. We wish to thank JBL Cinema Theater Thailand Club for all information that facilitates us in writing this article.