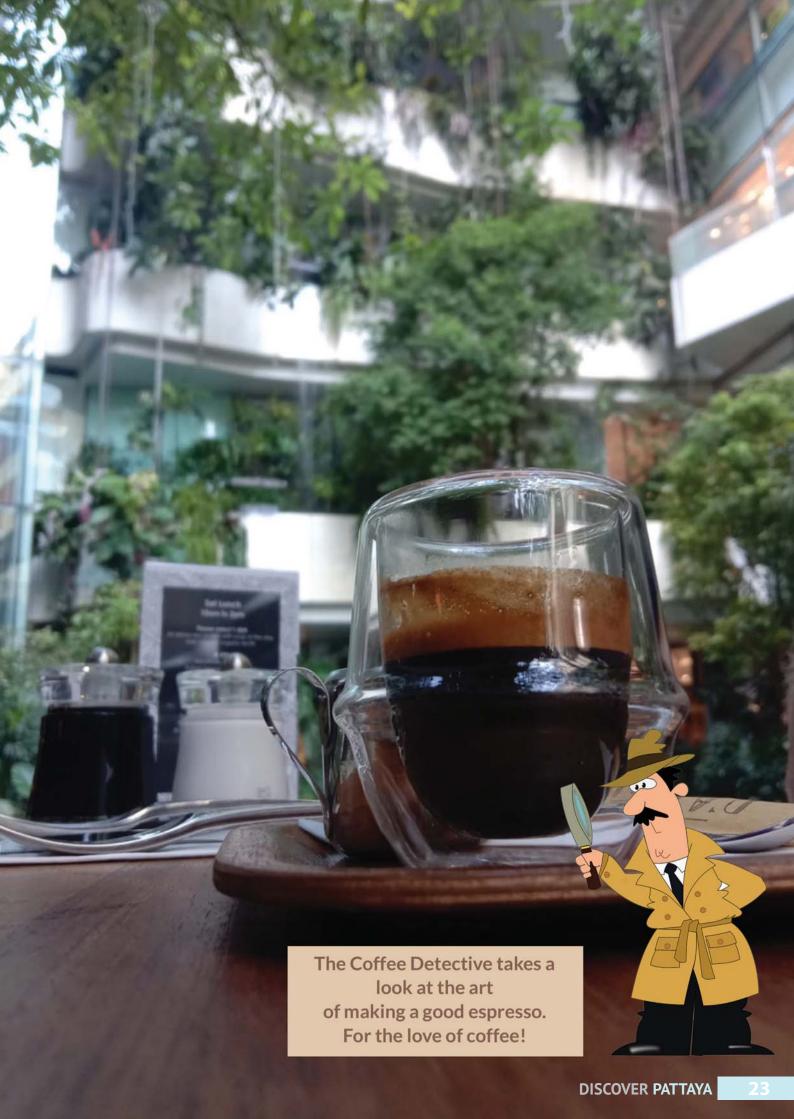

# For the Love Coffee Our Coffee Detective adores a good espresso

To some, having a coffee is just a matter of opening a tin, shovelling in the desired amount of instant and adding water. Whilst this may satisfy many, with each sip, the Coffee Detective likes to savour the many steps that it has taken to create an exceptional espresso! The complex process starts with the Country of Origin, and even the district within that country where the coffee is grown. Some may even have preferences in the elevation and there might even be a preference of grown in the shade or sun. Sounds complicated? We have not even started yet!

So now you have freshly ground coffee ready for the last process of adding water. An espresso machine can be a work of art and generally one's coffee will depend on how the machine has been programmed and the skill of the Barista. Professional Espresso machines are carefully calibrated to include the temperature of the water, the pressure that it passes through the grounds and the time is takes for the desired amount.

How the coffee is distributed and 'tamped' is important as this affects the extraction which refers to the act of the hot water, under constant pressure, passing through the ground coffee beans to produce your coffee.

This my friends is only how you make an espresso coffee!