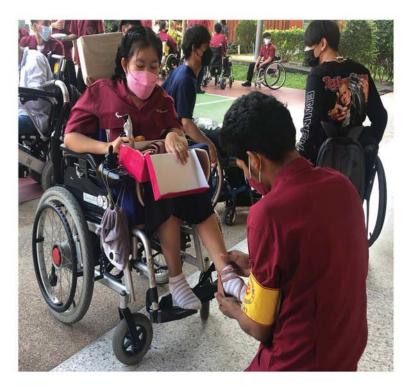

# A lot of love in Pattaya

#### By Derek Franklin

Imagine sitting in a wheelchair all day, every day. Due to the disability of one student at the Technological College for People with Disabilities, she has never stood up, never taken a single step and when asked what would she like more than anything else for Christmas, she did not hesitate to reply; a pair of sandals.

School children at international schools made sure that every single child at the Village and all the students with disabilities received a beautifully wrapped gift.

Not only were hundreds of gifts donated, but someone made sure the children at the Village had their once a year traditional Christmas breakfast of doughnuts and ice cream.