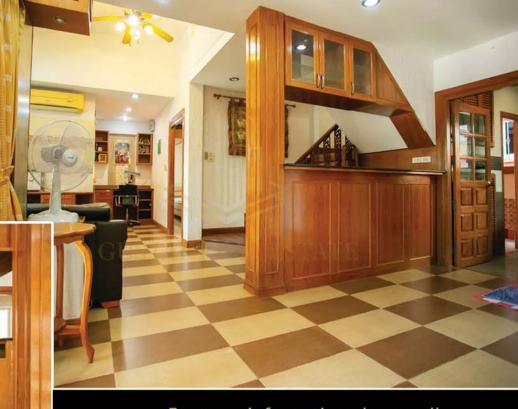

# WE TAKE A LOOK INSIDE HAFELE'S IMPRESSIVE NEW DESIGN STUDIO

A new Pattaya landmark has come to the Sukhumvit road: the impressive Hafele Design Studio. Now open and just a few minutes drive from its previous location (close to the Soi Wat Boon turning).

This eye-catching building has everything you could ever need when looking to renovate or improve your home with top quality brands from internationally renowned names such as

For example, barbecues are selling phenomenally well right now the Design Studio's charming General Manager Charly told us whilst proudly showing us around the store's spacious interior.

I noticed with delight that they have a coffee shop for partners of DIY enthusiasts not wishing to follow them around the rows and rows of shiny bright fixtures and fittings.

Although further back there are some professional display areas that will interest everyone. With an impressive LED lighting studio, Kitchen and Bathrooms set-ups and my favourite: the Bedroom area with many smart space features such as foldaway beds and hidden areas to conceal your valuables (James Bond style).

Certainly, the new Design Studio is a place to get all sorts of great ideas on how to upscale, renovate and generally improve your living space. I urge you to go in and have a look around. (Editor)

Call the shop: 038-332-485-8 **2** 88/8 Moo 11, Nongprue, Banglamung, Chonburi