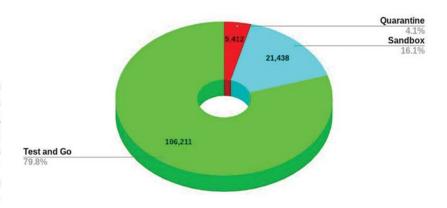

# PATTAYA ARRIVALS INFORMATION

The Pattava News.....

Thanet Suparashasrangsi, acting president of Chonburi's tourism council, told local media using data from the Thailand Tourism Authority that "The majority of tourists visiting Pattaya city recently are not tourists but ex-pats",

Thaiger.....

reported that in the month of November of a total of 133,061 international travellers who landed in Thailand 106,211 of these were Test & Go passengers and came from

- 1. US 14,730
- 2. Germany 12,099
- 3. Netherlands 8,478
- 4. UK 6,701
- 5. Russia 5,307

Pattaya Mail ..........contacted three formally recognized "ASQ" hotels where new arrivals have to spend a night awaiting the result of their RT-PCR virus test. About half of the arrivals since November 1 appear to be long-stay residents with annual visas, the five-year Elite visa, work permits or permanent residency.