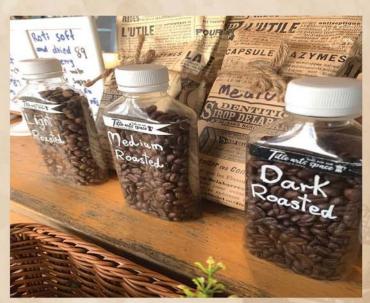

Once harvested there is a choice of how the beans are prepared. Should the beans be separated from the cherries buy using the Dry Method or the Wet Method? Now, left with just the raw coffee beans there are also multiple choices as with the Peaberry for example. Whilst the beans are now separated you still can't make anything from them as they have to be roasted.

Now a very complex procedure, the most common choices are Light, Medium, Medium/Dark and Dark. Before water can be added these beans now require grinding. For some coffee shops this act is simply pouring a bag of beans into a grinder, switching it on and drowning any conversation for the next 5 minutes! For an artisanal coffee this is a pivotal moment with the choice of a Blade grinder, a Burr grinder(wheel and conical) or Manual grinder.