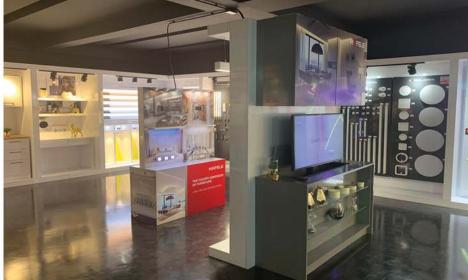

Although further back there are some professional display areas that will interest everyone. With an impressive LED lighting studio, Kitchen and Bathrooms set-ups and my favourite: the Bedroom area with many smart space features such as foldaway beds and hidden areas to conceal your valuables (James Bond style).