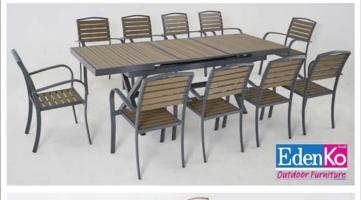

# **NEW ARRIVALS FROM EDENKO**

#### **Large Collection of Tables and Armchairs in FULL ALUMINIUM and POLYWOOD**

Extensible Table 240/180x90cm 3 Colours in Stock 29 990 Baht

Bar: table 76x76h110 5990 Baht chair 3590 Baht, stool 2890 Baht

Table 150x90cm 3 Colours in stock 11 990 Baht

Round Table 80cm 2 Colours in stock 5 690 Baht

Table 80x80cm 2 Colours in stock 5 990 Baht

Armchairs 2 690 Baht

PATTAYA Sukhumvit Baan & Beyond SATTAHIP Sukhumvit, Boontavorn TEL. 085 363 5353 (Fr) 063 889 5876 (Th) www.edenkothailand.com