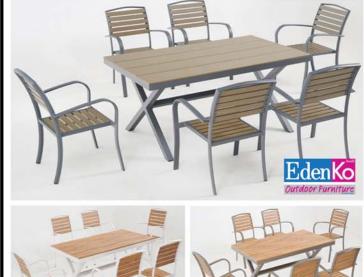

# **NEW ARRIVALS FROM EDENKO**

#### **Large Collection of Tables and Armchairs in FULL ALUMINIUM and POLYWOOD**

Extensible Table 240/180x90cm 3 Colours in Stock 29 990 Baht

Bar: table 76x76h110 5990 Baht chair 3590 Baht, stool 2890 Baht

Table 150x90cm 3 Colours in stock 11 990 Baht

Round Table 80cm 2 Colours in stock 5 690 Baht

Table 80x80cm 2 Colours in stock 5 990 Baht

Armchairs 2 690 Baht

PATTAYA Sukhumvit Baan & Beyond SATTAHIP Sukhumvit, Boontavorn TEL. 085 363 5353 (Fr) 063 889 5876 (Th) www.edenkothailand.com