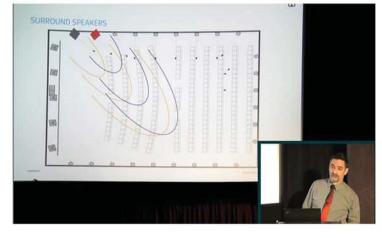

Starting from surround speakers set up, we should have the knowledge of an acoustic inside the cinema theater. Also, the room reverb for continuous echoes of sound that is very important for surround sound as well. The most important thing is the width of sound diversification angle both vertical and horizontal including the size of theater that shall be suitable for how many sound channels.

The main channels are one at center behind the screen, others 2 at the right and left-hand sides of the front room, and the last 2 channels at the rear side of theater both right and left, so that total shall be 5 channels. When the size of theater becomes larger, it needs to extend the channels of the main 5 directions as you can see a lot of speakers on the wall around the theater to have the sound from all channels heard thoroughly by all the audiences.

After speaker and sound equipment set up, the next procedure shall be sound calibration for every seat in theater. The efficiency of sound calibration will be able to create the immersive sound for each channel. Currently Dolby Sound systems have been developed to Dolby Atmos that creates the atmosphere of cinema sound. You will experience the new sound dimension such as lightning thunder, falling rain or the battles both in land and on the air.

You can feel the sound of all objects flying over your head from and to all directions. Only adding one more set of speakers on the ceiling of theater that is synchronized to the current surround system. You may see the diagram of sound direction from the presented pictures. We wish to thank JBL Cinema Theater Thailand Club for all information that facilitates us in writing this article.