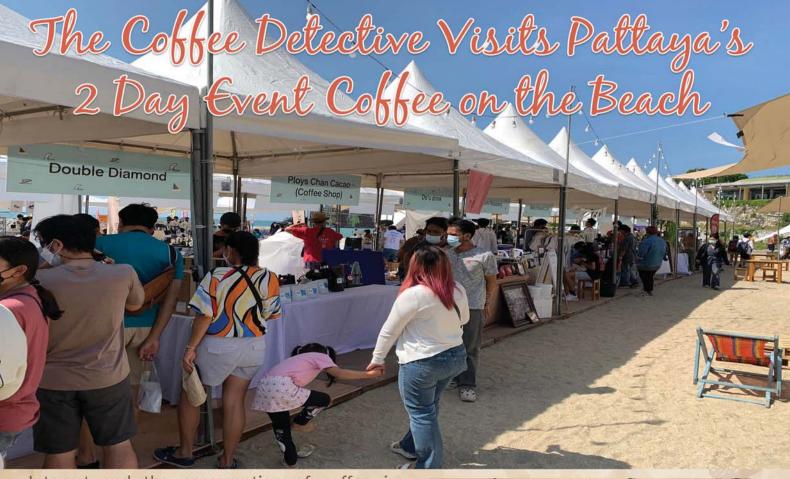

Interest and the consumption of coffee in Thailand is growing at 10-12% per year and speciality coffee has become an important sector of the market. Pattaya is no exception to this trend with speciality coffee shops and roasters joining established businesses every month. The "Coffee on the Beach 2021" weekend event was a further indication not only of the increase in the appeal of the market, but especially in the quality and vast choice of the coffee now being served.

There was an amazing number of variations to choose from with each Coffee Roaster extolling the virtues and special flavours of their speciality blends and roasts. Whilst virtually every coffee producing country was represented in these blends, the Coffee Detective is particularly partial to Thai blends with Chiang Mai and Chiang Rai both being well represented.

Kyto or Slow Drip appears to be the great 'fashion' style in Thailand at the moment, but I remain a purist and loyal to my double espresso. The two best that the Coffee Detective sampled were the special Strawberry Blend from Sunset Coffee Roasters from Chianat (but soon to open a branch in Pattaya) and a really lovely Chiang Rai medium roast from Kohi Roastery from Bangkok. Both were exceptional espressos bursting with subtle flavours and characteristics.

Naturally our Pattaya local roasters Benjamit's, Thai Coffee Lounge and Ordinary coffee were well represented at this superbly organised event. I really hope that 'Coffee on the Beach' will be repeated again soon!