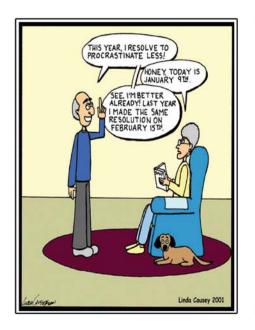

The following Monday, a picture of me with Paul, Linda, and a whole host of other stars appeared on the front of the music trade magazine 'Music Week'.

How cool was that?!

o does this sound like you? Every January you regurgitate the same old list of resolutions you made the previous year and by February you've already failed to keep them? For many of us the same aspirations we have one year seem to carry on to the next. The most common seem to be losing weight, sticking to a healthier diet, stopping smoking and exercising more frequently. The new year feels like a new beginning and so setting resolutions can present great opportunities to overcome struggles with willpower and determination. Here are a few tips to help you succeed:

#### **Limit the number of resolutions**

I once met up with a friend on the 1st of January who, I kid you not, had just written out a list of 20 New Year's Resolutions. In contrast, Richard Wiseman, a professor of psychology at Hertfordshire University, suggests that the best idea is to just pick one and focus all your energies on it. I personally think somewhere between the two is ideal, after all you want to give yourself a bit of a selection even if you just attack one at a time.

#### **Avoid repetition unless you have a new strategy**

Another tip from Mr Wiseman is not to make the exact same resolutions every year. He says "If people have already tried and failed, their self-belief will be low." However, it may be that the same problems you faced 12 months previously are still uppermost on your list of things you wish to change? In that case you could choose a new strategy and re-evaluate what went wrong before you work out your improvements.