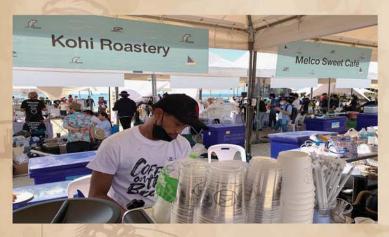

Interest and the consumption of coffee in Thailand is growing at 10-12% per year and speciality coffee has become an important sector of the market. Pattaya is no exception to this trend with speciality coffee shops and roasters joining established businesses every month. The "Coffee on the Beach 2021" weekend event was a further indication not only of the increase in the appeal of the market, but especially in the quality and vast choice of the coffee now being served.

There was an amazing number of variations to choose from with each Coffee Roaster extolling the virtues and special flavours of their speciality blends and roasts. Whilst virtually every coffee producing country was represented in these blends, the Coffee Detective is particularly partial to Thai blends with Chiang Mai and Chiang Rai both being well represented.

Kyto or Slow Drip appears to be the great 'fashion' style in Thailand at the moment, but I remain a purist and loyal to my double espresso. The two best that the Coffee Detective sampled were the special Strawberry Blend from Sunset Coffee Roasters from Chianat (but soon to open a branch in Pattaya) and a really lovely Chiang Rai medium roast from Kohi Roastery from Bangkok. Both were exceptional espressos bursting with subtle flavours and characteristics.