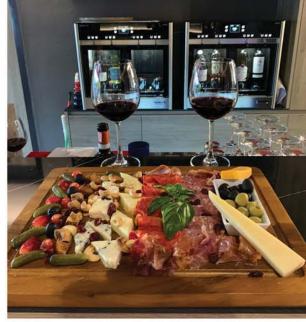

Congratulations! You have just walked into Crush, Pattaya's new Wine & Cocktail Lounge located inside Pepper & Salt Restaurant on Khao Talo.

Crush has been tastefully designed and decorated to provide a subtle elegance for an appreciative audience to enjoy innovative and traditional cocktails, savour exceptional wines and enjoy tasty Tapas and delicatessi of cold cuts and speciality cheeses.

Wines; Crush has a very special selection of wines by the bottle, each chosen for its unique characteristics and taste but if you are not sure which bottle to order, Crush has a state-of-the-art wine cooler with 8 exceptional wines by the glass. Enjoy a fresh fruity Chablis to start and then progress to a flamboyant glass of structured red before finishing with a complex, full bodied glass to finish. Watch out for regular wine tasting events and sign up for the Crush Flight Club to receive details about new wines or special promotions.

Eating; The specialities of Crush are innovative and tasty Tapas and speciality charcuteries, or cheeses accompanied by delicious fresh bread from their own bakery. However, if you prefer, the full menu from Pepper & Salt is also available including their amazing weekly special.