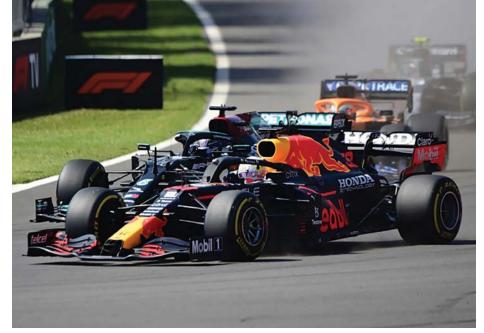

WORDS LUKE BANE PHOTOS SIMPSON
MARINE
This article is republished by kind
permission of

he conclusion to one of the most exciting Formula 1 seasons in years came to a thrilling and controversial climax at the last event in Abu Dhabi when Max Verstappen, driving for Red Bull, pipped Lewis Hamilton on the last lap to win the drivers championship by the slimmest of margins. Despite the consolation of winning the constructors' championship for the eighth consecutive year, Hamiltons Mercedes team intend to appeal the result at Abu Dhabi, despite having two appeals turned down on the day, forcing Verstappen to wait for four hours at trackside before finally being confirmed the champion for the year.

After Hamilton got to the front of the race early with a better start than Verstappen he appeared to leave the track to keep his place after the Dutchman tried to pass him at the end of the back straight.

That seemed to be the decisive move in the race and Hamilton looked like he was on his way to victory until five laps from the end when a crash occurred and a safety car was introduced, leading to further controversy. The race director initially announced that lapped cars between the two leaders would not be allowed to un-lap themselves, as is the normal procedure.

However, after a complaint from Red Bull, he reversed that decision, which

allowed Verstappen to be right on Hamiltons tail with one lap to go.

Verstappen then passed Hamilton at turn five and held him off for the remainder of the lap to win the race and the championship.