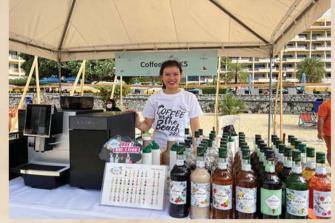

Interest and the consumption of coffee in Thailand is growing at 10-12% per year and speciality coffee has become an important sector of the market. Pattaya is no exception to this trend with speciality coffee shops and roasters joining established businesses every month. The "Coffee on the Beach 2021" weekend event was a further indication not only of the increase in the appeal of the market, but especially in the quality and vast choice of the coffee now being served.

There was an amazing number of variations to choose from with each Coffee Roaster extolling the virtues and special flavours of their speciality blends and roasts. Whilst virtually every coffee producing country was represented in these blends, the Coffee Detective is particularly partial to Thai blends with Chiang Mai and Chiang Rai both being well represented.

Kyto or Slow Drip appears to be the great 'fashion' style in Thailand at the moment, but I remain a purist and loyal to my double espresso. The two best that the Coffee Detective sampled were the special Strawberry Blend from Sunset Coffee Roasters from Chianat (but soon to open a branch in Pattaya) and a really lovely Chiang Rai medium roast from Kohi Roastery from Bangkok. Both were exceptional espressos bursting with subtle flavours and characteristics.

Naturally our Pattaya local roasters Benjamit's, Thai Coffee Lounge and Ordinary coffee were well represented at this superbly organised event. I really hope that 'Coffee on the Beach' will be repeated again soon!