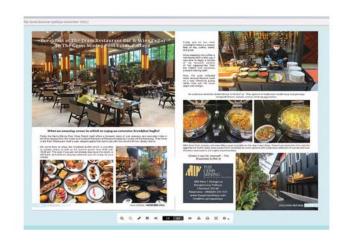

The newest venue to be created for our delight and delectation by the resort's ever-engaging owner Dr Sunya The Heavenly Pa villion has 3 levels. On the ground floor, you will find photos of famous historical aficionados of the cigar such as possibly the most famous: Winston Churchill. Then alongside another cigar devotee: Fidel Castro photographed with a charming Thai lady we affectionately call Dr Grace. As well as being the sister to Aspasra Hongsakula who in 1965 whilst holder of the Miss Thailand title was crowned Miss Universe, Dr Grace has herself earned a place in the history books by being the first Thai lady to visit Cuba.

Dr Grace was one of the speakers at the opening ceremony and kept us all captivated when she described her meeting with the enigmatic Castro and how she negotiate the went on to importation of Cuban cigars into Thailand. It used to be that you had to go to the Sheraton in Bangkok to find these cigars but now you don't have to travel to the capital. Along with a range from many countries, Cuban cigars can now be found right here in Pattaya at The Heavenly Pavilion with accompanying spirits of the same fine quality.

On the 2nd floor of the Pavilion, there is yet more opulent comfort and my favourite piece of furniture a charming writing desk complete with traditional, library lamp. Perhaps an idea for my next office - a place to escape the talk of variants and pandemics whilst enjoying some peace and tranquillity! This level has yet more of the lovely music selected by Thomas Reimer the resident guitarist at The Jazz Pit (another popular hang out at the resort).

Then for those willing to go further and take on the spiral staircase to the third floor, your efforts will be rewarded when you are afforded wonderful views over Sun Sabella and right across the Sugar Hut Resort. This marvellous treehouse setting puts you right amongst the magnificent tall trees donated to Dr Sunya by Queen Sirikit the Queen Mother herself and is where you can enjoy the wonderful natural breeze.