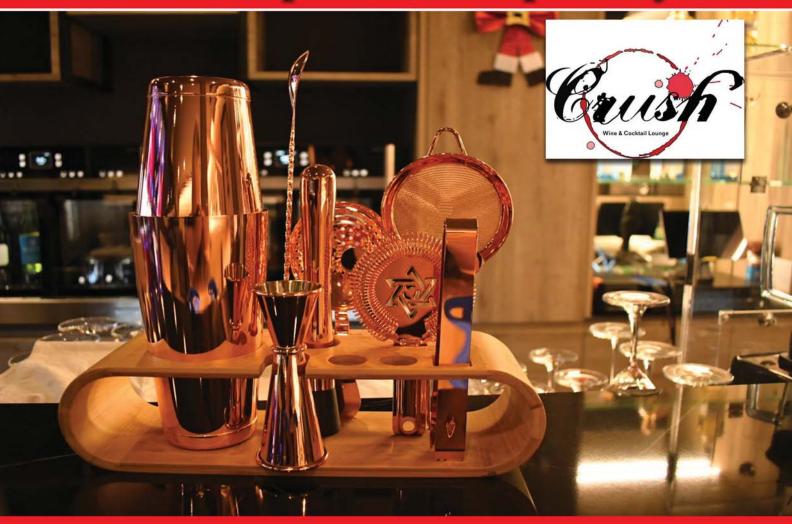

# Crush Wine & Cocktail Lounge The art of perfect hospitality

Imagine a place where you immediately feel comfortable the minute you walk in. Spacious but intimate, subdued colours but not dark, leather seating, cool music but not too loud, a comfortable lounge with professional cocktail mixologist, excellent wines by the glass; all in a professional and refined ambience.

Congratulations! You have just walked into Crush, Pattaya's new Wine & Cocktail Lounge located inside Pepper & Salt Restaurant on Khao Talo.

Crush has been tastefully designed and decorated to provide a subtle elegance for an appreciative audience to enjoy innovative and traditional cocktails, savour exceptional wines and enjoy tasty Tapas and delicatessi of cold cuts and speciality cheeses.

Cocktails; The anticipation of enjoying a good cocktail is high on most people desires. Maybe a reliable favourite or perhaps a new creation. The Crush mixologist is top in his field with vast experience. He can suggest something to suit your mood, then sit back and enjoy the anticipation of watching a true professional at work.

Wines; Crush has a very special selection of wines by the bottle, each chosen for its unique characteristics and taste but if you are not sure which bottle to order, Crush has a state-of-the-art wine cooler with 8 exceptional wines by the glass. Enjoy a fresh fruity Chablis to start and then progress to a flamboyant glass of structured red before finishing with a complex, full bodied glass to finish. Watch out for regular wine tasting events and sign up for the Crush Flight Club to receive details about new wines or special promotions.