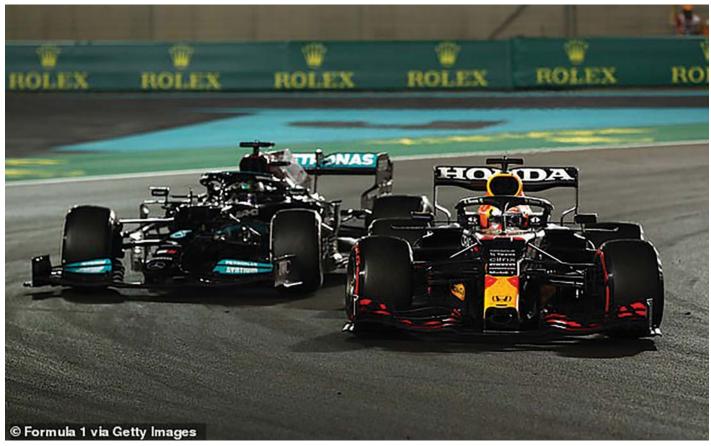

WORDS LUKE BANE PHOTOS SIMPSON
MARINE
This article is republished by kind
permission of

he conclusion to one of the most exciting Formula 1 seasons in years came to a thrilling and controversial climax at the last event in Abu Dhabi when Max Verstappen, driving for Red Bull, pipped Lewis Hamilton on the last lap to win the drivers championship by the slimmest of margins. Despite the consolation of winning the constructors' championship for the eighth consecutive year, Hamiltons Mercedes team intend to appeal the result at Abu Dhabi, despite having two appeals turned down on the day, forcing Verstappen to wait for four hours at trackside before finally being confirmed the champion for the year.

However, after a complaint from Red Bull, he reversed that decision, which

allowed Verstappen to be right on Hamiltons tail with one lap to go.

Verstappen then passed Hamilton at turn five and held him off for the remainder of the lap to win the race and the championship.

The arguments over the race director's reading of the rules allowing Verstappen to get close enough to Hamilton to get past him on the last lap are already raging and it looks very much like the Mercedes' team appeal to demote Verstappen and give Hamilton his eighth title is far from a forlorn hope.