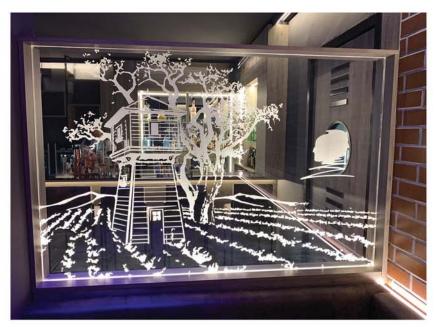

Then for those willing to go further and take on the spiral staircase to the third floor, your efforts will be rewarded when you are afforded wonderful views over Sun Sabella and right across the Sugar Hut Resort. This marvellous treehouse setting puts you right amongst the magnificent tall trees donated to Dr Sunya by Queen Sirikit the Queen Mother herself and is where you can enjoy the wonderful natural breeze.