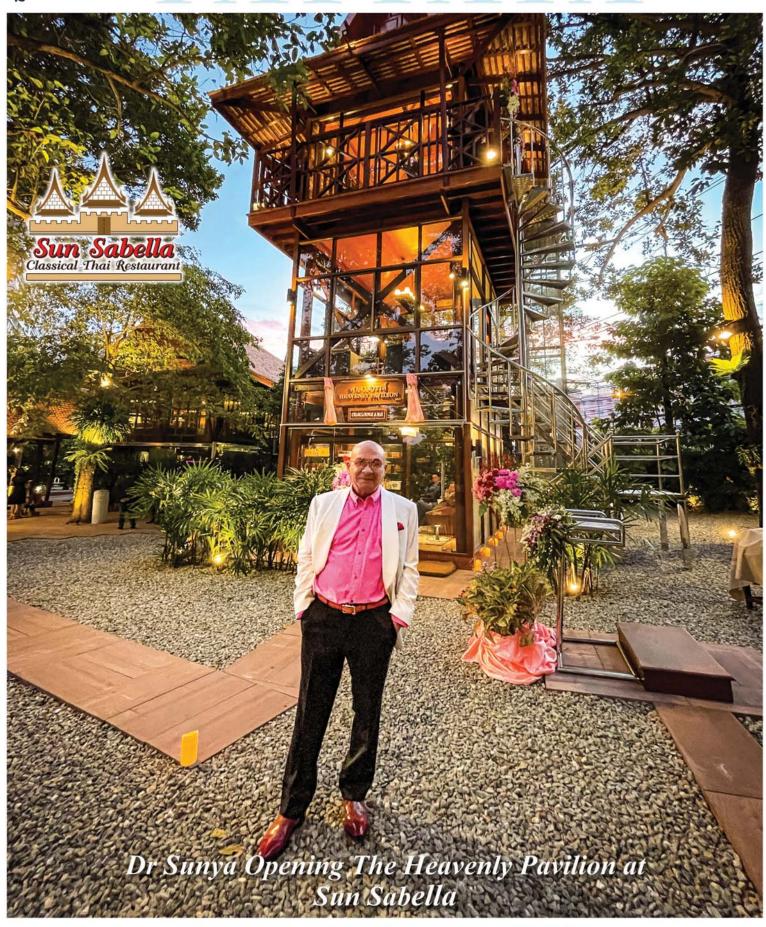

# PATTAYA

COMPLIMENTARY COPY

The Heavenly Pavilion is now open at Sun Sabella

By Gloria Jones

For anyone looking for a first-rate cigar here in Pattaya or those simply wishing to take it easy seated on plush leather chairs with ambient sounds in a truly restful location - look no further. We now have such a magical hideaway right here in Jomtien's Sun Sabella Resort on Thappraya road at the entrance to Sugar Hut by the Pratumnak turning.

The newest venue to be created for our delight and delectation by the resort's ever-engaging owner Dr Sunya The Heavenly Pa villion has 3 levels. On the ground floor, you will find photos of famous historical aficionados of the cigar such as possibly the most famous: Winston Churchill. Then alongside another cigar devotee: Fidel Castro photographed with a charming Thai lady we affectionately call Dr Grace. As well as being the sister to Aspasra Hongsakula who in 1965 whilst holder of the Miss Thailand title was crowned Miss Universe, Dr Grace has herself earned a place in the history books by being the first Thai lady to visit Cuba.

Then for those willing to go further and take on the spiral staircase to the third floor, your efforts will be rewarded when you are afforded wonderful views over Sun Sabella and right across the Sugar Hut Resort. This marvellous treehouse setting puts you right amongst the magnificent tall trees donated to Dr Sunya by Queen Sirikit the Queen Mother herself and is where you can enjoy the wonderful natural breeze.