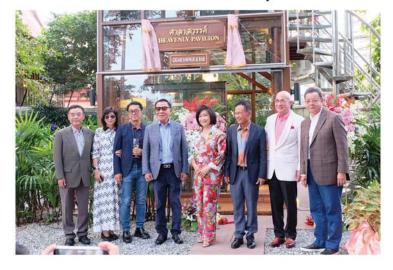

To commemorate the opening of this truly spectacular new addition not just to Sun Sabella but the city of Pattaya itself there was a Grand Opening with ribbon cutting at each level. In attendance, a host of honoured dignitaries included General Paibool Khumchaya, Privy Councillor, General Niphon Pharunnit, PIC Group Consultant and Mr Banpot Hongthong, Former Permanent Secretary Ministry of Agriculture & Cooperatives. It was Discover Pattaya's honour to be part of this prestigious event and we urge everyone to have a look around the beautiful grounds of Sun Sabella - a truly wonderful space for us all to enjoy.