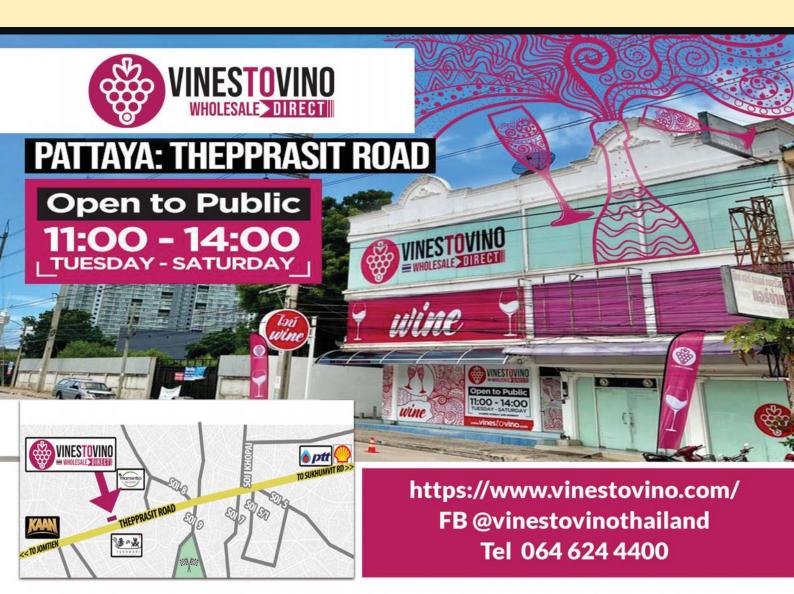

sh - Pattaya's new Wine & Cocktail Lounge ideal for relaxed times. Also available for private gatherings and parties.





**Subway Theprasit Opposite Outlet mall** 

Free Delivery by Hungry Now

within 20 km around Pattaya!





COME AND JOIN US AT THE JAZZ PIT SUNDAY JAMMING SESSION 2 - 6 PM

THE JAZZ PIT IS WITHIN
SUN SABELLA NEXT TO
SUGAR HUT RESORT NEAR
PATTAYA PROVINCIAL COURT





TEL: (038)251686-88, (033)002934-35

Like our Facebook to keep up to date @JazzPit





# Häfele Design Studio PATTAYA





# ELECTRIC BREAKFAST MACHINE





COMFORT
CONVENIENT
CAREFREE
EASY





MULTIFUNCTIONAL BREAKFAST MACHINE
ISINGLE PLATE - SMALL FRYING PANI





495.06.215





495.06.216





# Thai and French Restaurant

406/333 Tomtien Thappraya Rd email:natans 2008@hotmail.com

Tel: 038 251 250







Wishing the very best to all our customers with sincere thanks for all your support during 2021.

This resulted in our busiest December ever and the team at Marco's are looking forward to serving you in 2022.









Interest and the consumption of coffee in Thailand is growing at 10-12% per year and speciality coffee has become an important sector of the market. Pattaya is no exception to this trend with speciality coffee shops and roasters joining established businesses every month. The "Coffee on the Beach 2021" weekend event was a further indication not only of the increase in the appeal of the market, but especially in the quality and vast choice of the coffee now being served.



There was an amazing number of variations to choose from with each Coffee Roaster extolling the vi