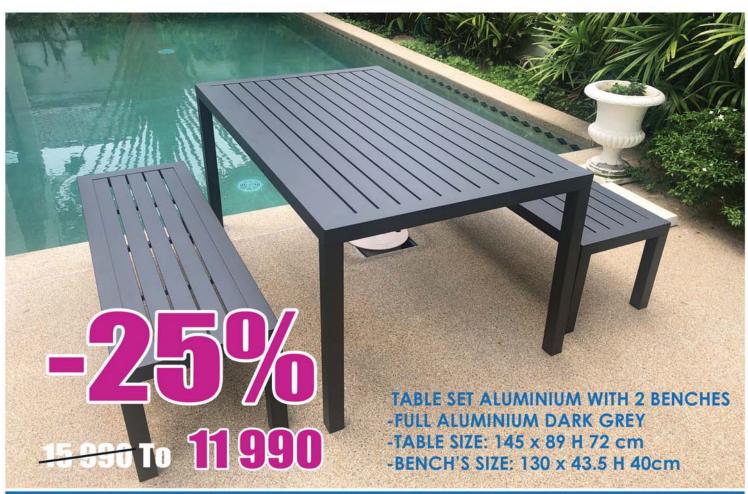

Everyone The Best for 2022



# LARGE CHOICE OF Eden Ko RISTMAS DECORATIONS Outdoor Furniture

1290-

899-





Green H. 270 cm. 1600 branches @ 145 cm. Green H. 240 cm. 1100 branches @ 130 cm. Green or White H. 210 cm. 680 branches @ 105 cm. 3490-. Green or White H. 180 cm. 435 branches @ 90 cm. Green or White H. 150 cm. 278 branches @ 75 cm. Green H. 120 cm. 150 branches @ 60 cm.



DECORATIVE FIR WREATH 890-





**DECORATIVE HEARTS x9** 



ASSORTED BALLS @ 6 cm x 40 299-



LARGE CHOICE OF TINSEL GARLANDS, BALLS, CHRISTMAS BOX



LARGE SELECTION OF CHRISTMAS BALLS



BALL ASSORTED DIA 6 cm X 26pcs



LARGE CHOICE OF PAPER BAG AND BOX



LARGE CHOICE OF RING GARLANDS



LARGE CHOICE OF PINE CONES, SLIVER - NATURAL



Description: "electric Garland 50 m, 500 LED white or multicolor





PATTAYA Sukhumvit, Baan & Beyond SATTAHIP Sukhumvit, Boontavorn TEL. 085 363 5353 (Fr) 063 889 5876 (Th) www.edenkothailand.com





# Christmas Celebrations at Royal Cliff



24 December 2021

# Royal Christmas Celebration

Set Dinner

7:00 pm - 10:30 pm at Caprice Restaurant, Royal Wing Suites & Spa

CAPRICE

A TASTE OF RIVIERA

THB 2,500++ per person

50% discount for children under 12 years



# TRADITIONAL CHRISTMAS EVE

Set Dinner

7:00 pm - 10:30 pm at Royal Grill Room & Wine Cellar, Royal Cliff Beach Hotel

> Royal Grill Room & Wine Cellar

THB 2,200++ per person

50% discount for children under 12 years



25 December 2021

# Christmas Lynch Buffet

12:00 pm - 3:00 pm at Panorama, Royal Cliff Beach Hotel

> PA·NORA·MÁ A taste for every palate

THB 1,500++ per person

50% discoun