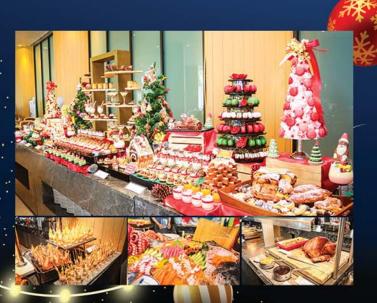

# Christmas Celebrations at Royal Cliff

24 December 2021

# Royal Christmas Celebration

Set Dinner

7:00 pm - 10:30 pm at Caprice Restaurant, Royal Wing Suites & Spa

CAPRICE

A TASTE OF RIVIERA

THB 2,500++ per person

50% discount for children under 12 years

# TRADITIONAL CHRISTMAS EVE

Set Dinner

7:00 pm - 10:30 pm at Royal Grill Room & Wine Cellar, Royal Cliff Beach Hotel

> Royal Grill Room & Wine Cellar

THB 2,200++ per person

50% discount for children under 12 years

25 December 2021

# Christmas Lynch Buffet

12:00 pm - 3:00 pm at Panorama, Royal Cliff Beach Hotel

> PA·NORA·MÁ A taste for every palate

THB 1,500++ per person

50% discount for children under 12 years