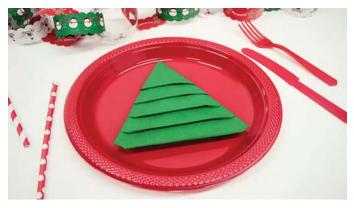

#### **Christmas Shape Napkins**

Fold green fabric or paper napkins into Christmas tree shapes. Youtube has plenty of these ideas with step-by-step instructions.