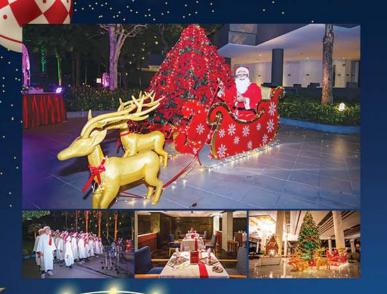

# Christmas Celebrations at Royal Cliff

24 December 2021

# Royal Christmas Celebration

Set Dinner

7:00 pm - 10:30 pm at Caprice Restaurant, Royal Wing Suites & Spa

CAPRICE

A TASTE OF RIVIERA

THB 2,500++ per person

50% discount for children under 12 years

# TRADITIONAL CHRISTMAS EVE

Set Dinner

7:00 pm - 10:30 pm at Royal Grill Room & Wine Cellar, Royal Cliff Beach Hotel

> Royal Grill Room & Wine Cellar

THB 2,200++ per person

50% discount for children under 12 years

25 December 2021

# Christmas Lynch Buffet

12:00 pm - 3:00 pm at Panorama, Royal Cliff Beach Hotel

> PA·NORA·MÁ A taste for every palate

THB 1,500++ per person

50% discount for children under 12 years