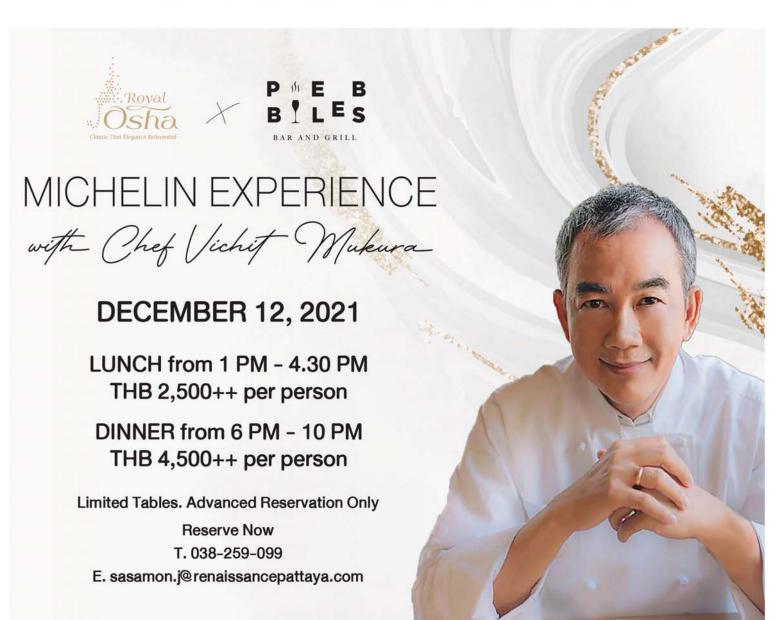

# Christmas Eve Dinner

Explore the favorite festive dishes along with international cuisine. Festive highlights include; carved Turkey, fresh seafood, a variety of imported meats and all the traditional Christmas trimmings!

**609 KITCHEN** 6 PM - 10 PM

#### **DINNER BUFFET**

THB 1,600++ per person

THB 600++ per child + kids menu (6-12 yrs.)

PEBBLES BAR AND GRILL 6.30 PM - 11 PM

**À LA CARTE WITH FESTIVE OFFERING** 

Terms & Conditions

- All bookings have to be confirmed and paid in full amount.
- All bookings are non-cancellable and non-refundable.
- Timing will be subjected to government instructions.

# New Year's Eve Dinner

Discover the premium seafood and grill station along with international cuisine. From juicy prime rib, lamb chops and more. Ring-in-the-New towards year 2022 with spectacular fireworks.

**609 KITCHEN** 6.30 PM - 10 PM

#### **DINNER BUFFET**

THB 2,900++ per person

THB 1,000++ per child + kids menu (6-12 yrs.)

PEBBLES BAR AND GRILL 6.30 PM - 11 PM

#### À LA CARTE DINNER

#### Terms & Conditions

- All bookings have to be confirmed and paid in full amount.
- All bookings are non-cancellable and non-refundable.
- Timing and fireworks will be subjected to government instructions.