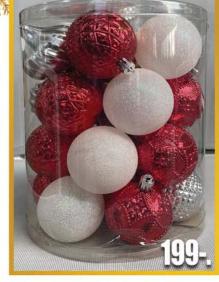

# LARGE CHOICE OF Eden Ko RISTMAS DECORATIONS Outdoor Furniture

1290-

899-

Green H. 270 cm. 1600 branches @ 145 cm. Green H. 240 cm. 1100 branches @ 130 cm. Green or White H. 210 cm. 680 branches @ 105 cm. 3490-. Green or White H. 180 cm. 435 branches @ 90 cm. Green or White H. 150 cm. 278 branches @ 75 cm. Green H. 120 cm. 150 branches @ 60 cm.

DECORATIVE FIR WREATH 890-

**DECORATIVE HEARTS x9** 

ASSORTED BALLS @ 6 cm x 40 299-

LARGE CHOICE OF TINSEL GARLANDS, BALLS, CHRISTMAS BOX

LARGE SELECTION OF CHRISTMAS BALLS

BALL ASSORTED DIA 6 cm X 26pcs

LARGE CHOICE OF PAPER BAG AND BOX

LARGE CHOICE OF RING GARLANDS

LARGE CHOICE OF PINE CONES, SLIVER - NATURAL

Description: "electric Garland 50 m, 500 LED white or multicolor

PATTAYA Sukhumvit, Baan & Beyond SATTAHIP Sukhumvit, Boontavorn TEL. 085 363 5353 (Fr) 063 889 5876 (Th) www.edenkothailand.com