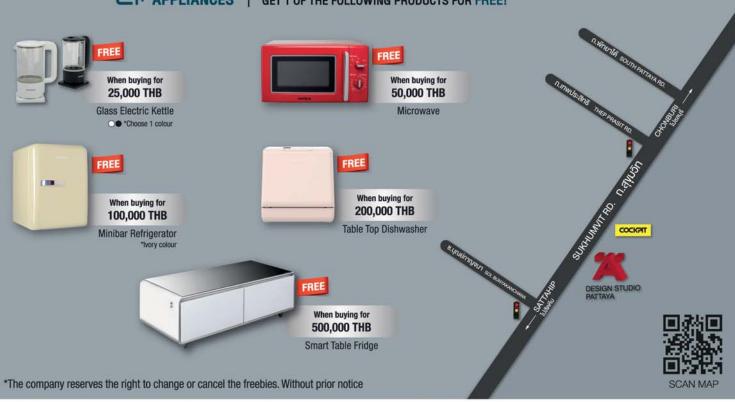

## HAFELE IS HOME

NOW - 31<sup>ST</sup> DECEMBER 2021

BUY HOME APPLIANCES WORTH 25,000 THB TILL 500,000 THB **GET 1 OF THE FOLLOWING PRODUCTS FOR FREE!** 