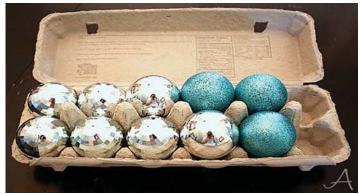

#### **EGG CARTON ORNAMENT STORAGE**

Start saving your egg cartons ready to pack up your Christmas Bauble decorations. A perfect storage solution to keep them safe and ready for the following year.