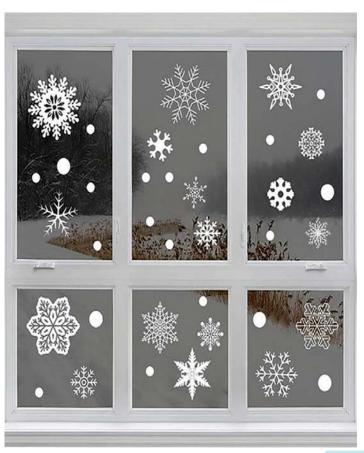

#### Get the kids to help make decorations with paper snowflakes

Very simple and great fun to do with just a sheet of paper and some scissors you can attach your masterpieces to windows or mirrors to bring some Christmas cheer to the whole home.