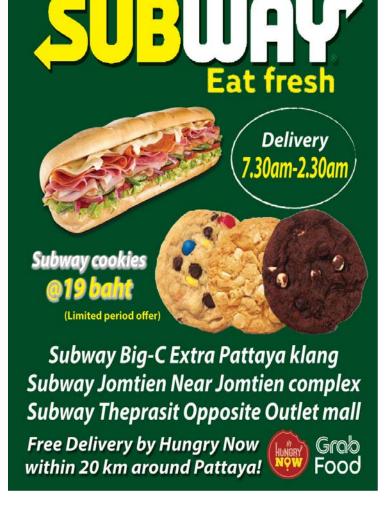

entertainment



- 45/6 Moo12, Dongtan Beach, Pattaya 20150
- © 081 583 7269
- Sandbar By The Sea @sandbar.bythesea9







# SOULMATES BAND

1,650 baht per person

## FRİDAY DECEMBER 24

7.30pm- 10.00pm

DONGTAN BEACH Reservation: Stanley 0815837269









## **HAVE YOU BOOKED CHRISTMAS DINNER YET?**

WHY NOT JOIN US AT THE SPORTSMAN PUB & RESTAURANT

WE WILL BE SERVING CHRISTMAS LUNCH AND DINNER FROM MIDDAY ON THE 25TH

ENJOY THE BEST OF CHRISTMAS FAYRE IN A RELAXED, FAMILY FRIENDLY PUB ATMOSPHERE

> TO MAKE YOUR RESERVATION CALL: DAVE 087 1376 138 EMAIL: SportsmanPattaya@gmail.com

FACEBOOK: TheSportsmanPattaya LOCATED IN SOI 13 PATTAYA BEACH









CHRISTMAS MADE EASY WITH AULIE'S KITCHEN

Phone +84 695 7463 or message Facebook Aulie's Kitchen Bakery



Rum Fruit cake 490 baht







# PATTAYA



# BEPART OF THE DISCOVERY

email:pattayatrader@pattayatrader.com phone 0837 683 696

# RATES TO SUIT ALL BUDGETS

www.pattayatrader.com





## Häfele Design Studio Pattaya

We are moving to a new location. Open for business on 20.12.2021

Please be informed that we are closed from 15.12.2021 till 20.12.2021. Sorry, for any inconvenience. We hope to see you again in our new Design Studio.



## HAFELE IS HOME



NOW - 31<sup>ST</sup> DECEMBER 2021



BUY HOME APPLIANCES WORTH 25,000 THB TILL 500,000 THB **GET 1 OF THE FOLLOWING PRODUCTS FOR FREE!** 



# Le Bakery Local Baking at its Best!



There is a saying that a restaurant is only as good as it's bread and with this in mind, the management at Pepper & Salt bought a well established local bakery, Le Bakery, and have in