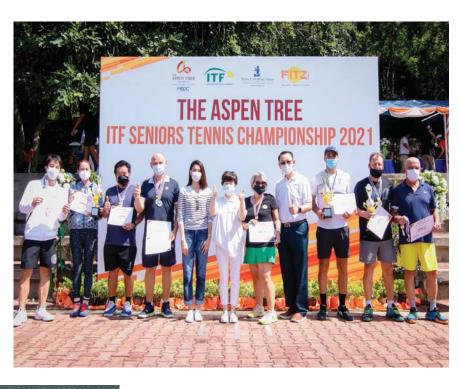

# The Aspen Tree ITF S700 Thailand Seniors Tennis Championship Was a Smashing Success

Recently held at the Fitz Club and sponsored by The Aspen Tree by Magnolia Quality Development Corporation, this prestigious event brought together around 100 top Tennis players from all over the world. They showcased their athletic tenacity by competing in nonstop sensational tennis action for 7 days. This annual event is run by Mr. Vitanart Vathanakul, (CEO of Royal Cliff Hotels Group) along with Mr. Daniel Rajsky and Mr. Jiri Cermak, (Tournament Directors) and has cemented Fitz Club and Pattaya as a major international sporting arena, especially for Tennis.

Highlights of the tournament included the quarter-finals of Mens' 35+ battle between Vitanart Vathanakul and Fabian Donsbach. The match lasted 4 hours with the eventual winner Vitanart succeeding after Fabian saved multiple match points.

The awarding ceremony was graced by the presence of Mr Keerin Chutumstid, the President of Magnolia Quality Development Corporation, Property & Service Business Group and Ms. Hye June Park, the President of The Aspen Tree Corporation Limited by Magnolia Quality Development Corporation Limited.

The spectators were thoroughly entertained and on the edge of their seats with excitement. There were also a number of nostalgic moments from players including Roland Kupka who came here in the 90s to compete in the ITF juniors and reached the semi-finals. It was a triumphant return for Roland as he prevailed over top-seeded Daniel Rajsky in an epic final.Martial Ryckembusch battled it out in an exciting match to win the Men's Singles 50+ and Pierre Sequier of

France was the winner of the competitive Men's Singles 35+

This is the fourth time that this tournament has been held at Fitz Club – Racquets, Health and Fitness, one of the most iconic sports venues in Pattaya and Thailand. This cutting-edge luxury sports center has been frequented by top ATP players and sports stars from around the world. It is located in a highly accessible location and has the facilities to hold a world-class event including seating areas for the spectators. A variety of food and beverage options were served, post-match massages were available and state-of-the-art sports facilities were provided for both players and spectators to work out, unwind or socialize. The players gave nothing but amazing feedback and many said it is one of the best championships they have been to. Participants, fans, and spectators of all ages enjoyed competitive world-class tennis in this remarkable event.

This event has successfully brought live Tennis back to both the athletes and the spectators after the covid lockdowns. The Fitz Club team set up strong precautionary measures against Covid-19 which successfully resulted in no one getting infected at the event.