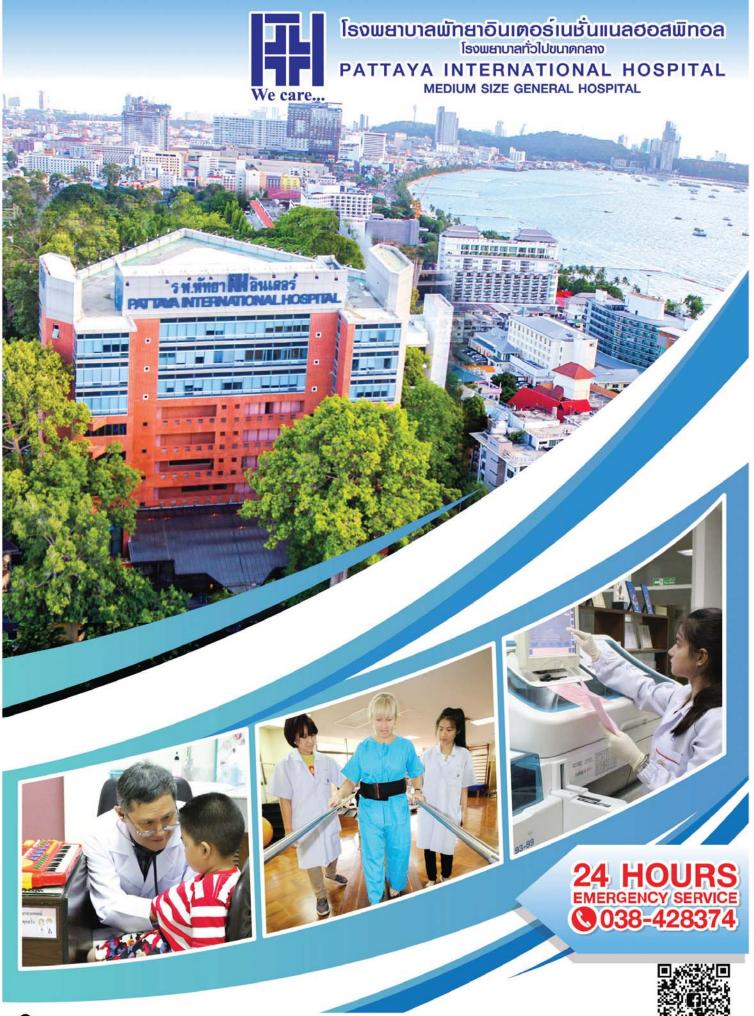

# โรงพยาบาลพัทษาอินเตอร์เนชั่นแนลฮอสพิทอล

โรงพยาบาลทั่วไปขนาดกลาง

## PATTAYA INTERNATIONAL HOSPITAL

MEDIUM SIZE GENERAL HOSPITAL

# ENJOY SOME NIP AND TUCK WITHOUT GOING UNDER THE KNIFE! Q+ ULTRACEL

he thought of invasive surgery, needles and painful cosmetic procedures can be daunting for many of us. So when gravity and age start to take their toll it is good to know that reliable alternatives can be found. Dr Waraporn Klanwarin has headed the dermatology department of Pattaya International, a foremost hospital in this field, for many years. Her success can clearly be seen by her impressive list of long term clients and for many of them, she highly recommends Q+ Ultracel.

Q+ Ultracel offers state of the art, non-surgical HIFU skin rejuvenation technology. HIFU stands for High Intensity Focused Ultrasound and Q+ Ultracel combines ultrasound and radiofrequency technology, all in one simple procedure. It has been approved for its safety and efficacy by the FDA in the US and offers a very targeted treatment affecting the skin's deeper (SMAS) tissues The high intensity ultrasound .works by emitting slight, invisible wounds deep into the skin's dermis. As the skin structure heals these tiny thermal tears the result is a natural tightening and lifting that lasts for several months after the treatment.