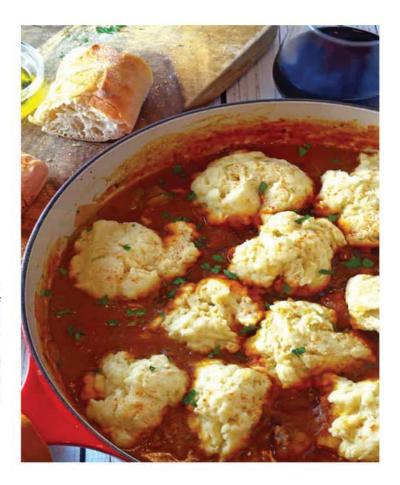

# TOM'S COOKERY CORNER

# **BEEF GOULASH**

## **METHOD** (using pressure cooker)

Wipe the meat removing excess fat, put into an open pressure cooker with oil and brown over. Add the rest of the ingredients except for the flour, close up the pressure cooker and heat as usual. When done, cool and open, take some of the liquid and add to the flour to make a roux; return this to the pan and re-heat to thicken. Serve with vegetables of your choice & dumplings.

## **DUMPLINGS**

100gm (40z) self-raising flour.

50gm (2oz) suet. Pinch of salt.

Cold water (approx 5 tbsps or enough to make a firm but pliable dough.

### **METHOD**

Mix the flour, suet and salt with the water.

Divide the dough into 8 and gently shape into balls with floured hands.

Place on top of a stew or a simmering casserole. Cover with a tight fitting lid and cook for 20 mins. Serve with the Goulash.