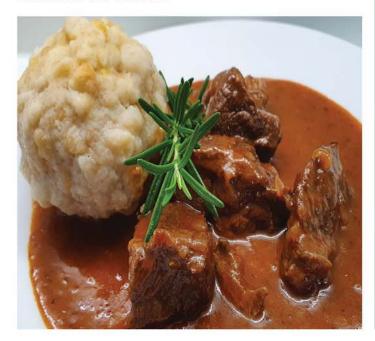

# TOM'S COOKERY CORNER

# **BEEF GOULASH**

## **METHOD** (using pressure cooker)

Wipe the meat removing excess fat, put into an open pressure cooker with oil and brown over. Add the rest of the ingredients except for the flour, close up the pressure cooker and heat as usual. When done, cool and open, take some of the liquid and add to the flour to make a roux; return this to the pan and re-heat to thicken. Serve with vegetables of your choice & dumplings.

## **DUMPLINGS**

100gm (40z) self-raising flour.

50gm (2oz) suet. Pinch of salt.

Cold water (approx 5 tbsps or enough to make a firm but pliable dough.

### **METHOD**

Mix the flour, suet and salt with the water.

Divide the dough into 8 and gently shape into balls with floured hands.

Place on top of a stew or a simmering casserole. Cover with a tight fitting lid and cook for 20 mins. Serve with the Goulash.