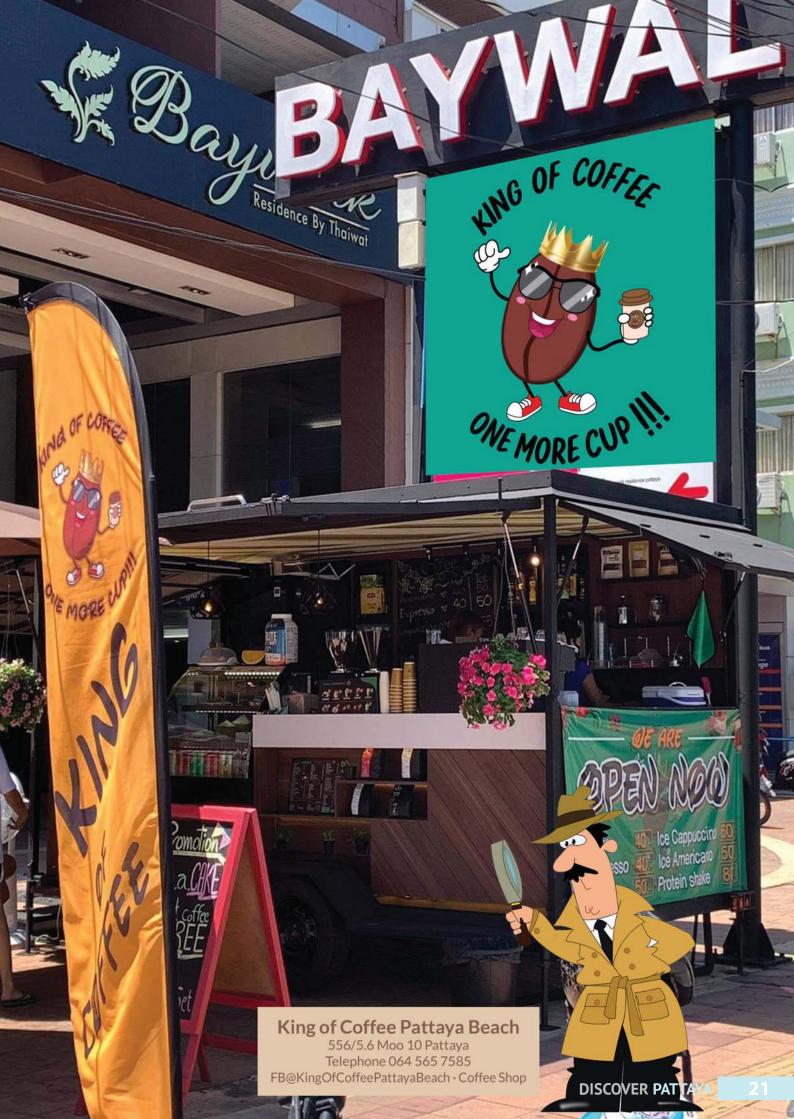

# The Coffee Detective Visits The New King of Coffee on Pattaya Beach Road

Finding a good, artisanal coffee on Pattaya Beach has long been a challenging task but help is now at hand as the great people from King of Coffee have opened directly on Pattaya Beach Road outside the Baywalk Residence.

Having only opened their first branch of King of Coffee in Jomtien Beach Road less than 6 months ago they have seen that their unique concept of a custom constructed kiosk, superb coffee from their single origin home-roasted beans and professional service is a formula for success. So attention all Pattaya residents, you can now have an excellent coffee right on the beach!

# Location: \*\*\*\*\*

The location is incredibly convenient next to the Royal Garden Plaza and features their unique custom-designed kiosk. Once the current restrictions are relaxed there will be large umbrellas and comfortable seating to encourage visitors to relax whilst imbibing in their favourite coffee.

# Service: \*\*\*\* Price: \$\$

At just THB.60 for a double shot this is excellent value for money for an artisanal coffee.

I will most certainly return and when the restrictions are lifted. King of Coffee will become a very popular place for coffee aficionados directly on Pattaya Beach Road.

# Ambience: \*\*\*\*\*

King of Coffee is no normal coffee kiosk! Great care has been taken with the design of their customised trailer and with the quality and presentation of their coffee.

Their coffee beans come from the Doi Chang village and are a single origin Arabica, grown and specially harvested by the Hill Tribe. King of Coffee have their own roastery in Jomtien and produce a range of extremely high quality, freshly roasted and uniquely flavoured coffees.

# Quality of the coffee: \*\*\*\*\*

Whilst served in an unpretentious paper cup due to the restrictions my double shot espresso was superb with a perfect caramel coloured crema. The acidity is perfect, creating the correct reactions of my taste-buds. The coffee is aromatic with a deep fruity yet nutty taste with a very subtle and lingering finish.