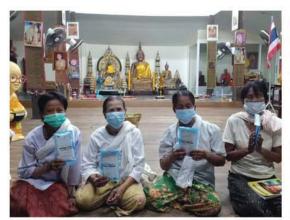

#### ROTARY CLUB GIVE OUT MASKS TO PATTAYA CHARITIES

#### **Photos by Rodney Charman**

Rotary Club Eastern Seaboard President Martin Cooke, PP/PADG Rodney James Charman PP Carl & Joy Dyson, and our new member Kim Waddoup delivered face masks to

BaanKruja Abused Children Center, Take Care Kids, Child Protection & Development Center, Hand to Hand, Father Rays, Pattaya Orphanage, Katie's Project, Mercy Pattaya, ASEAN / Drop In Migrants Children Center, Glory Hut HIV/AID Home, Baan Jing Jar, Fountain of Life Women and Children Center, Nong Prue Social Services Karunyawet Home Protection and Development for Persons with Disabilities Chonburi Province Bang Lamung Home for Boys

Masks were also given out to individual people and families. A big thank you to our sponsor: Michael Nezer, CEO for GMASIAHK