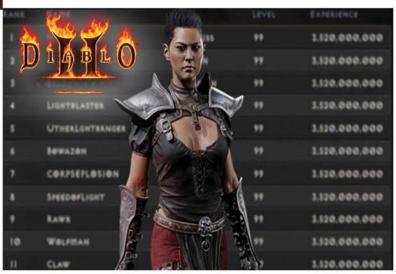

#### **Diablo 2 Resurrected**

Another remaster and why not? It's great to update old classics. The original game came out 20 years ago followed by its expansion the year after, which is also included. For those who don't know the Diablo games are real-time dungeon crawler role-playing games. The second one did feature some outdoor sections. Choose from one of several character classes each with their own abilities. Mainly the graphics have been updated along with the 3D models, you can toggle between the original and the new with a button press to see the changes. The core gameplay has been unchanged.