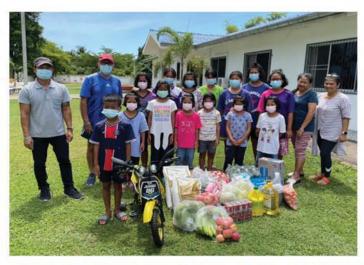

# A DONATION TO HELP YOUNG LADIES

The Thrive World Foundation on the outskirts of Pattaya welcomes young Thai girls from 4 to 14 years old. Often without parents many of these girls have been sexually abused, beaten and put into forced labour. They need to stay at the foundation for a very long period of rehabilitation and education. Edenko has helped these young girls by providing food and also the gift of a trampoline. If you would like to find out more or make a donation contact

Vallee Suki 061 980 4511