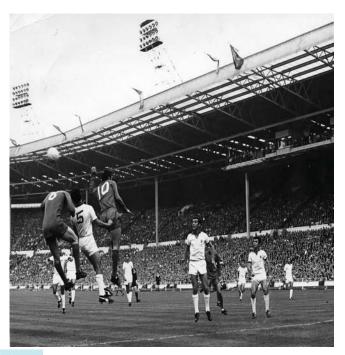

# Sir Matt's Dream Comes True

here was a time, long ago, when unlike today, Manchester United were every football supporters' second team. When you were due to be visited by a team that had a front line of George Best, Denis Law and Bobby Charlton you couldn't help but look forward to seeing those great players live.

Being a West Ham supporter as a boy, I remember United coming to East London to play at Upton Park and the ground being packed, with several thousand more supporters outside. The chance to see what were then, and have since turned out to be, some of the greatest players ever to grace the English game was an opportunity not to be missed regardless of who you supported.

In the era that we are talking about here, the late 60's, Manchester United were loved for two main reasons. Their attractive, attacking style of play that brought great players to the game and Sir Matt Busby, universally admired throughout the game. He rebuilt the team after the tragedy of Munich to win the League in 1965 and again in 1967, which then qualified Manchester United for the European Cup of 1968, a competition Sir Matt was burning to win. The honour of being the first British team

to win the competition belonged to Celtic, who had defied the odds the previous year by travelling to Lisbon and beating Inter Milan in the final. Manchester United were aiming to be the first team from the English game to lift the cup.

Unlike the group based early stages of the current Champions League competition, the European Cup in those days was a straightforward knockout event. United started the chase for the trophy by playing Hibernians FC, the champions of Malta for the previous year! They followed that 4-0 aggregate win with a tie against Sarajevo, which may not mean much now but they were very successful at the time and United scraped through 2-1 after securing a 0-0 draw away from home. That earned them a quarter final draw against Gornik Zabrze, a Polish team who have since faded from view but at the time were a formidable outfit in cup competitions. After securing a 2-0 win at home in the first leg, United had their backs to the wall in the second leg in Poland and despite losing 1-0, progressed 2-1 overall to reach the semi final.

The semi final pitched them against Real Madrid, already six time winners and who were then, as now, a giant in the European game and favourites to go through in the tie. The first leg was at Old Trafford and despite dominating the game, United only won 1-0 with a goal from George Best. The second leg in Madrid was a classic, with United showing that they had arrived as a world class club side. Finding themselves 3-1 down at half time, they came out for the second half to put relentless pressure on Madrid, scoring twice and levelling the match 3-3, going through to the final 4-3 on aggregate.

The final was played at Wembley stadium in May of 1968. I was 10 years old at the time and remember watching the game on a black and white portable TV whilst visiting my sister in hospital. Colour TV didn't reach our neck of the woods until later that year! Just to give you an indication of the times, standing tickets priced at ten shillings were being sold on the black market for seven pounds and seat prices were two pounds each and going for twenty pounds. In the match itself Bobby Charlton gave United the lead in the 54th minute with a rare headed goal but Benfica equalised in the 79th minute to bring the match all square.

Then Alex Stepney, the United keeper, kept them in the game with two outstanding saves from Eusabio, which took the match into extra time. Only three minutes into the first period, George Best was played through by a header from Brian Kidd and danced around a defender and the keeper to stroke it into an empty net. Kidd himself added a third only two minutes later before Bobby Charlton scored a magnificent fourth and United won the game 4-1.

What really stands out about the whole event was the outpouring of goodwill from both the Manchester United players and all football supporters around the world towards Sir Matt. The culmination of his ten year rebuilding of the football club. You can really see how happy the players were for him as they paraded the trophy around the stadium. A memorable night for a memorable man and the football team he built from the ruins of the Munich disaster.