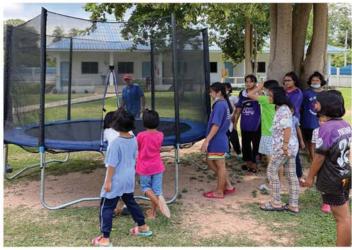

# A DONATION TO HELP YOUNG LADIES

The Thrive World Foundation on the outskirts of Pattaya welcomes young Thai girls from 4 to 14 years old. Often without parents many of these girls have been sexually abused, beaten and put into forced labour. They need to stay at the foundation for a very long period of rehabilitation and education. Edenko has helped these young girls by providing food and also the gift of a trampoline. If you would like to find out more or make a donation contact

Vallee Suki 061 980 4511