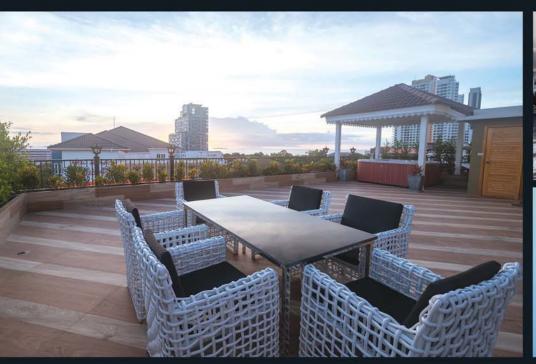

#### An Exclusive offer from PBRE This Stunning Penthouse in Pratumnak

Now with a total of 5 offices throughout Pattaya, PBRE has a vast selection of truly special properties from which to choose. This beautifully refurbished penthouse has everything you could ever need in a luxury apartment.

Wonderful sea views right across to Koh Larn from an expansive 120 sqm terrace, complete with your own sauna. outside dining area and rooftop jacuzzi. A huge open plan living and dining room with European style kitchen and state of the art appliances.

An amazing Master Bedroom with another jacuzzi and luxury ensuite bathroom. Plus a further 2 beautiful bedrooms each with walk-in wardrobes and private balconies. There is even a 4th bedroom currently given over to an office/study.

For more information go to www.pattayabayrealestate.com
Or to arrange a viewing contact their Property Hotline + 66 (0) 38 190 944

Jomtien Pattaya Since 2003