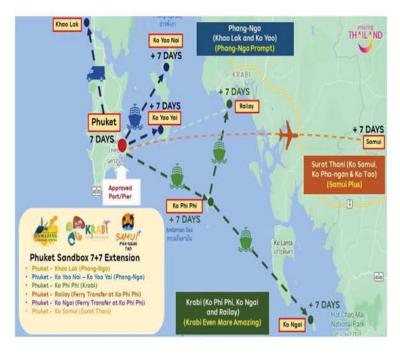

# WHAT YOU SHOULD KNOW ABOUT PHUKET SANDBOX 7+7 EXTENSION

The Tourism Authority of Thailand (TAT) has provided general information on the "Phuket Sandbox 7+7 Extension" programme, which is an upgrade to the existing Phuket Sandbox programme.

Starting from 16 August 2021, the "Phuket Sandbox 7+7 Extension" programme offers fully vaccinated international travellers to reduce the mandatory stay in Phuket from 14 to 7 days, after which another 7 nights can be spent in Krabi (Ko Phi Phi, Ko Ngai, or Railay), Phang-Nga (Khao Lak or Ko Yao), or Surat Thani (Ko Samui, Ko Pha-ngan, or Ko Tao).

### Phuket Sandbox 7+7 Extension

Phang-Nga (Ko Yao Noi or Ko Yao Yai) can be reached via SHA Plus-certified boat and ferry services from the approved piers – Ao Po Pier and Ao Po Grand Marina- to Ko Yao Yai's Chonglat Pier and Ban Laem Yai Pier and to Ko Yao Noi's Manoh Pier.

Surat Thani (Ko Samui, Ko Pha-ngan, or Ko Tao) can be reached via Bangkok Airways' direct domestic flight on the Phuket-Ko Samui route.

- Once travellers have completed the 7-night extension in Krabi, Phang-Nga, or Surat Thani, and have tested negative in their third COVID-19 test (conducted on Day 12-13), they will receive a 'Release Form' from their hotel, and will be able to continue their journey to other destinations in Thailand.
- If the stay in Krabi, Phang-Nga, or Surat Thani is less than 7 nights, travellers must proceed directly to Phuket International Airport on the day of departure. At the port of entry back into Phuket, they will need to show a plane ticket or other proof of their international travel from Phuket.
- While in Thailand, travellers are advised to continue with the D-M-H-T-T-A precautions to prevent the spread of COVID-19: D Distancing, M Mask wearing, H Handwashing, T Temperature check, T Testing for COVID-19, and A alert application.