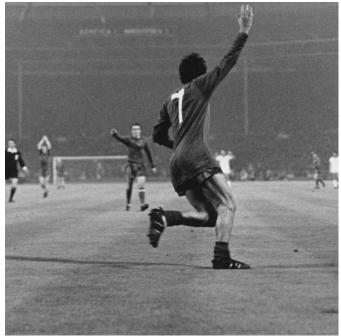

# Sir Matt's Dream Comes True

here was a time, long ago, when unlike today, Manchester United were every football supporters' second team. When you were due to be visited by a team that had a front line of George Best, Denis Law and Bobby Charlton you couldn't help but look forward to seeing those great players live.

Being a West Ham supporter as a boy, I remember United coming to East London to play at Upton Park and the ground being packed, with several thousand more supporters outside. The chance to see what were then, and have since turned out to be, some of the greatest players ever to grace the English game was an opportunity not to be missed regardless of who you supported.

In the era that we are talking about here, the late 60's, Manchester United were loved for two main reasons. Their attractive, attacking style of play that brought great players to the game and Sir Matt Busby, universally admired throughout the game. He rebuilt the team after the tragedy of Munich to win the League in 1965 and again in 1967, which then qualified Manchester United for the European Cup of 1968, a competition Sir Matt was burning to win. The honour of being the first British team

to win the competition belonged to Celtic, who had defied the odds the previous year by travelling to Lisbon and beating Inter Milan in the final. Manchester United were aiming to be the first team from the English game to lift the cup.

Unlike the group based early stages of the current Champions League competition, the European Cup in those days was a straightforward knockout event. United started the chase for the trophy by playing Hibernians FC, the champions of Malta for the previous year! They followed that 4-0 aggregate win with a tie against Sarajevo, which may not mean much now but they were very successful at the time and United scraped through 2-1 after securing a 0-0 draw away from home. That earned them a quarter final draw against Gornik Zabrze, a Polish team who have since faded from view but at the time were a formidable outfit in cup competitions. After securing a 2-0 win at home in the first leg, United had their backs to the wall in the second leg in Poland and despite losing 1-0, progressed 2-1 overall to reach the semi final.

The semi final pitched them against Real Madrid, already six time winners and who were then, as now, a giant in the European game and favourites to go through in the tie. The first leg was at Old Trafford and despite dominating the game, United only won 1-0 with a goal from George Best. The second leg in Madrid was a classic, with United showing that they had arrived as a world class club side. Finding themselves 3-1 down at half time, they came out for the second half to put relentless pressure on Madrid, scoring twice and levelling the match 3-3, going through to the final 4-3 on aggregate.

The final was played at Wembley stadium in May of 1968. I was 10 years old at the time and remember watching the game on a black and white portable TV whilst visiting my sister in hospital. Colour TV didn't reach our neck of the woods until later that year! Just to give you an indication of the times, standing tickets priced at ten shillings were being sold on the black market for seven pounds and seat prices were two pounds each and going for twenty pounds. In the match itself Bobby Charlton gave United the lead in the 54th minute with a rare headed goal but Benfica equalised in the 79th minute to bring the match all square.

Then Alex Stepney, the United keeper, kept them in the game with two outstanding saves from Eusabio, which took the match into extra time. Only three minutes into the first period, George Best was played through by a header from Brian Kidd and danced around a defender and the keeper to stroke it into an empty net. Kidd himself added a third only two minutes later before Bobby Charlton scored a magnificent fourth and United won the game 4-1.

What really stands out about the whole event was the outpouring of goodwill from both the Manchester United players and all football supporters around the world towards Sir Matt. The culmination of his ten year rebuilding of the football club. You can really see how happy the players were for him as they paraded the trophy around the stadium. A memorable night for a memorable man and the football team he built from the ruins of the Munich disaster.