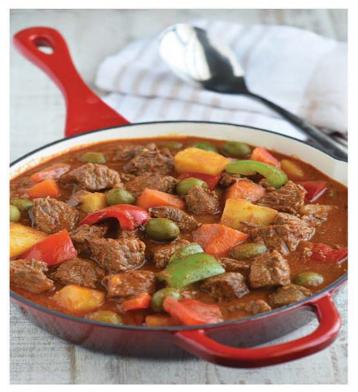

### TOM'S COOKERY CORNER

### CALDERETA

Caldereta is a comforting beef stew that is very popular in the Philippines.Every family has its own variation, but this is a basic hearty version that you can play around with by substituting different vegetables and meats. My Philipino daughter-in-law cooked it for us and it was superb.

### **INGREDIENTS: Serving 6-8.**

2lbs Beef cubed, marinated overnight if possible.

1 large onion, finely chopped

1-2 large garlic cloves, crushed

12 Red Pepper, chopped 12 Yellow pepper, chopped

2 small tins Tomato puree

2-3 Tablespoons of Oil 1 Tablespoon Tabasco Sauce(optional) 2 medium carrots, sliced

3 Large Bay Leaves

Water as required

Salt and Pepper to taste

Chicken Livers, fried and mashed.

### Cooking

Remove the meat from the marinade and pat dry. Reserve the marinade.

Heat the oil in a large pot and brown the beef in batches, removing it to a plate or bowl.

When all the beef is browned, add more oil to the pot if required and sauté the onion, garlic and peppers until the onion is translucent. Add the Tomato Puree and simmer for 3-5 mins.

Return the beef to the pot with the reserved marinade, bay leaves and a little water, or beef stock, if needed, plus Tabasco sauce(optional).

Reduce the heat and simmer, covered, for another 30-40 mins. Stir in the potatoes and carrots, season to taste and simmer for another 20-30mins until the beef is tender and the vegetables cooked through. Add more water if needed. Finally remove from the heat and stir in the cooked and mashed chicken livers.

Season to taste and serve, either on rice or as a dish with cauliflower and broccoli.

### Marinade

Mix white vinegar, soy sauce and crushed garlic in a large bowl and stir in the beef.

Cover and put it in the fridge. Leave as long as possible.

Subway Big-C Extra Pattaya klang Subway Jomtien Near Jomtien complex Subway Theprasit Opposite Outlet mall