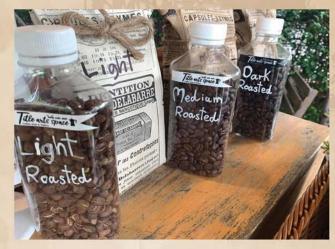

Service \*\*\*\*\* Price: \$\$

Not expecting too much, I ordered my customary Double Espresso and was almost floored when asked if I would like Light Roasted, Medium Roasted or Dark Roast? Upon investigation the coffee is Single origin Chiang Rai, meaning that the coffee will have a distinct flavour based on the growing and processing conditions of the particular farm.

### Quality of the coffee: \*\*\*\*\*

The aroma that was liberated from the volatile organic compounds in the beans was an indication of what sensual pleasures were to come. It must be mentioned that my visit was during severe restrictions and only take-away was available.

Despite a very modest espresso machine and being served in an environmentally friendly recycled cup, the coffee was superb. Strong, rich, full of flavour and with a smooth, long finish so typical of a top-quality Chiang Rai coffee.