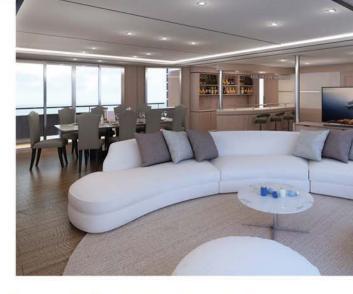

The yacht has a 45ft beam, with all guest accommodation on the main and upper decks, and the galley and crew quarters in the hulls. The interior features a formal dining area and bar to port, and two separate lounges plus an enormous, full-beam master cabin, with a forward-facing bed and lounge to starboard. Large glass doors lead to a covered private foredeck with a hot tub.