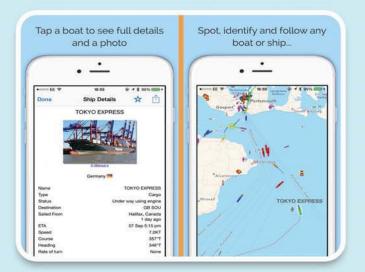

### BEACHFRONT APARTMENT ON NA-JOMTIEN SOI 4 WITH STUNNING VIEWS!

DISCOVER

### LA ROYALE BEACH RESIDENCES NA-JOMTIEN PATTAYA

COMPLIMENTARY COPY

Fully Furnished Condominiums with Panoramic Ocean views

In a Luxury 36 storey Residence of 135 units with Exclusive Facilities and Features

LA ROYALE BEACH

High-end Beachfront Residence Home to a state of the art 24 hour fitness centre 2 stunning swimming pools across the entire complex Direct beach front access and much much more!

This Month in Discover Pattaya

Hi Everyone,

We are delighted to have the spectacular La Royale Beach Residences gracing our cover this month. If there was ever a place to self isolate in your own beautiful condo this would be it. Contact them to find out about sales or rentals at this stunning Na Jomtien development.