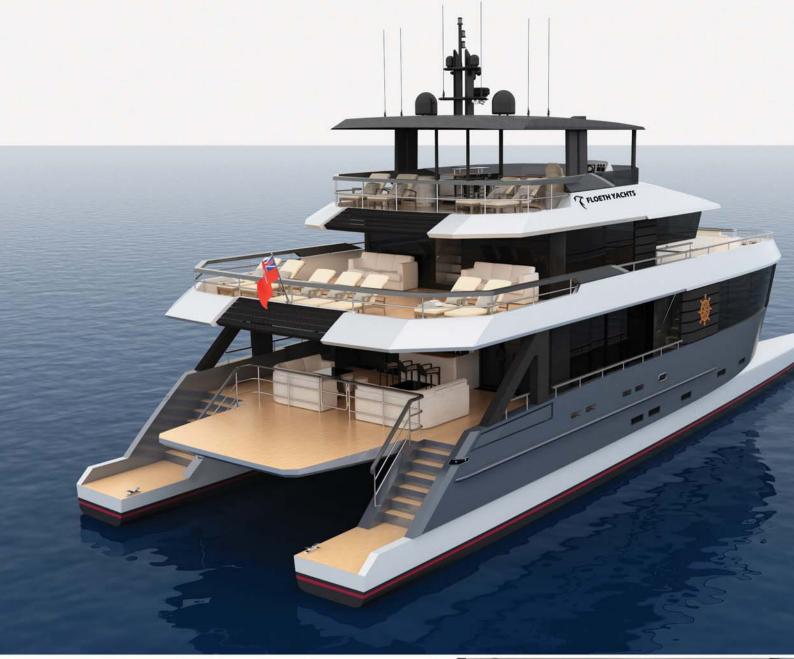

# CAT BUILDING

The Floeth shipyard in Rayong is set to deliver a 110ft wave-piercing, tri-deck powercat in the second half of this year.

Floeth Yachts is preparing to launch its biggest-ever build with the 110ft Independence set to emerge from the Rayong shipyard as one of the world's biggest wave-piercing catamarans.

Fitted with a diesel-electric hybrid propulsion system along with solar panels for non-propulsion operations, the tri-deck powercat sold to a Thailand-based client is under construction at Floeth's 11,200sqm seaside shipyard beside the Mataphut Industrial Park, southeast of Pattaya in the Gulf of Thailand.

Founded by Michael Floeth in 2008, the family-owned operation specialises in the production of sportfishing boats and custom catamarans. These include a 72ft wave-piercing catamaran that can run at 20-plus knots on a full load – it's certified for 110 people – despite only being powered by two 380hp engines.

The yacht has a 45ft beam, with all guest accommodation on the main and upper decks, and the galley and crew quarters in the hulls. The interior features a formal dining area and bar to port, and two separate lounges plus an enormous, full-beam master cabin, with a forward-facing bed and lounge to starboard. Large glass doors lead to a covered private foredeck with a hot tub.

The sundeck has a hardtop and features the upper helm, a bar and sun loungers. The yacht's design has also evolved to include a huge, two-part hydraulic platform, with each half able to independently be lowered or raised to launch and retrieve jet skis, tenders, sailing dinghies and other toys.

The upper deck has two large guest cabins and ensuite bathrooms. The aft deck has a large hot tub, bar and space for several sun loungers, while forward is the main pilothouse and an open foredeck with a C-shaped sofa. Floeth is also building a line of 65ft catamarans featuring electric propulsion.