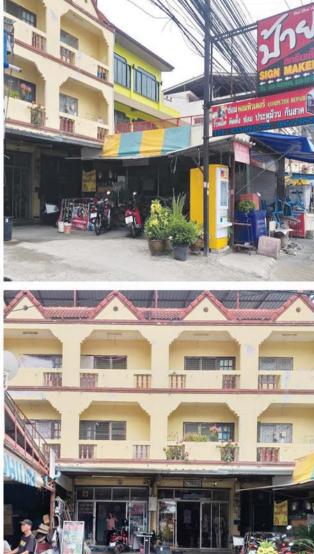

#### Land for Sale at Bang Saray

Land numbered 85 Chanote number 10492 registered in Thai person name Size 1 Ral 3 Ngan 65 square Wah (1.9125 Rai or 3,060 square meters) Suitable for a 7 floor Condominium of 220 units with value 700 million Baht EIA and Building permits approved in principle 2.2 Km to Bang Saray Beach, 20 Km to Pattaya, 24 Km to U-Tapao airport (UTP)