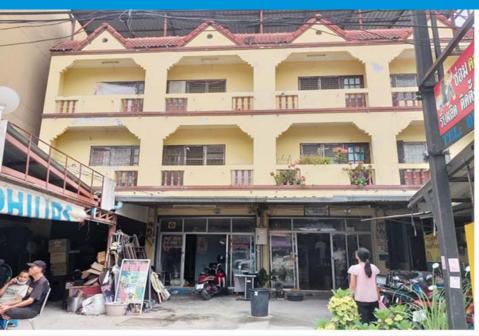

#### Land for Sale at Bang Saray

Land numbered 85 Chanote number 10492 registered in Thai person name Size 1 Ral 3 Ngan 65 square Wah (1.9125 Rai or 3,060 square meters) Suitable for a 7 floor Condominium of 220 units with value 700 million Baht EIA and Building permits approved in principle 2.2 Km to Bang Saray Beach, 20 Km to Pattaya, 24 Km to U-Tapao airport (UTP)