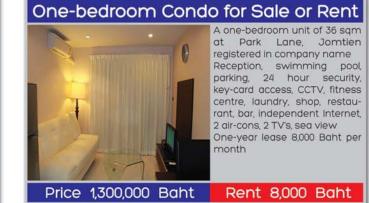

#### Studio for Sale or Rent

Angket Hip Residence floor 10 Sol Boonkaniana 800 meters to Jomtien Beach. Studio with fully-equipped fitted kitchen, bathroom, balcony, good sea swimming view. Reception, pool, under-cover parking, 24 hour security fitness centre. Air-con, microwave, TV, DVD player, electronic safe, washing machine. Size 36 sqm, foreign ownership

One-year lease 8,000 per month

Price 1,300,000 Baht

Rent 8,000 Baht

www.pattaya-estates-rentals.com, info@pattaya-estates-rentals.com John 084-864 6068 (English French German) Nida 084-055 5597 (Thai) 202 Moo 5 AD Condominium, Naklua Soi 16/1, Banglamung, Pattaya, Chon Buri, 20150