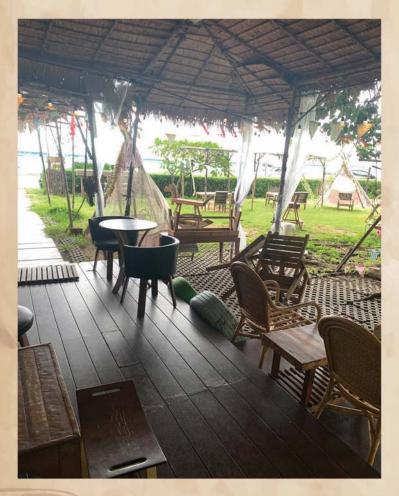

### © 096 374 0063 FB@maysurbanthaidinepattaya

Thai and French

Restaurant

406/333 Jomtien Thappraya Rd email:natans2008@hotmail.com

Tel: 038 251 250

The Coffee Detective Visits Title Arts Space

The Coffee Detective was following a hot lead only to be bitterly (literally) disappointed. However just a short distance away was one of those wonderful surprise finds that reassures one's faith in the coffee gods! I have driven past it many times but never realised what an amazing gem was hidden from the street.

### Location: \*\*\*\*\*

It is one of those really 'quirky' places! Called Title Arts Space it is a small café and a shop located under a massive red banyan tree directly on Jomtien Beach towards the Na Jomtien end.

There is a very discreet sign on the road advertising 'Classic Tea & Coffee' and the entrance leads to a garden with plenty of shade under the tree.

### Ambience \*\*\*\*\*

Title Arts Space must be an idyllic spot when there are no restrictions with chairs and tables scattered around under the tree and in the garden. The menu is varied, they have some excellent cakes, a vast choice of speciality teas and gourmet coffee. Highly recommended.