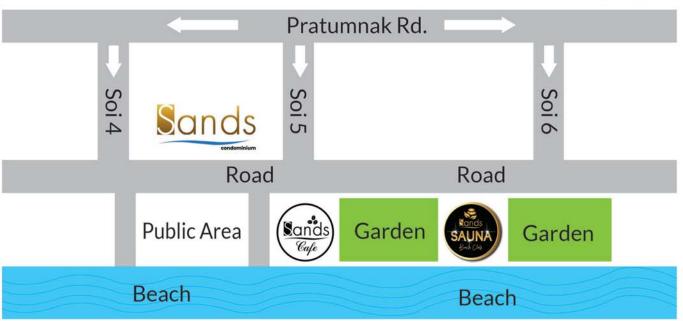

Sands Cafe with nice views on Pratumnak Beach FB @SandsCafePattaya Telephone 038 111 334

Open 8 a.m. until 11 p.m. (last orders 10 p.m.) 7 days a week

Contact fb @SandsCafePattaya Tel 038 111 334 sandscafe.pratamnuk@gmail.com

Sands Condo Contact info Khun Vee Tel: 089 753 1783 Sands Sauna Tel: 083 586 0666 Sands Cafe Tel: 062 990 9904