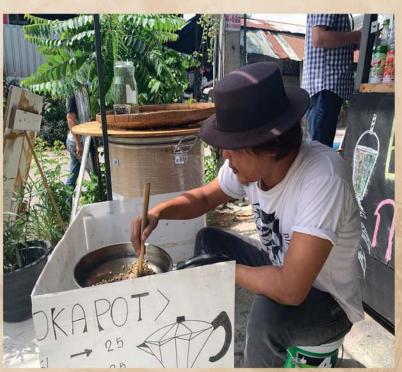

# The Coffee Detective Visits BigA Coffee Back to Basics with Passion

When one thinks of an exceptional cup of good coffee, we tend to think of a comfortable coffee house replete with Baristas, professional coffee grinders and a big, shiny espresso machine. My coffee concept changed when I heard about BigA and subsequently met this passionate coffee entrepreneur. He had a dream to open a coffee shop but had no funds to invest. With a passion for coffee and totally undeterred, he proceeded to re-engineer a coffee shop back to basics.

#### Location: \*\*\*\*\*

This ebullient young man has rented a shack on the Darkside and with limited funds, proceeded to create his own coffee shop on a budget. The beans that he has specially selected are from the Doi Pangkhon co-operative near Chiang Rai. He roasts in a wok over a small gas fire. It is a process that emulates the early Ethiopians as they first discovered coffee.