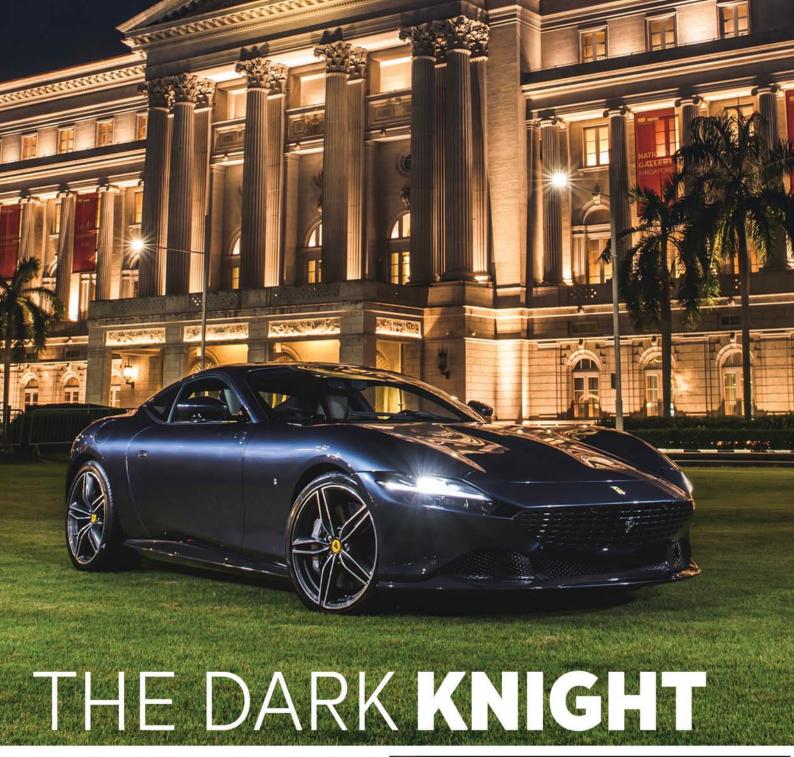

## The latest Prancing Horse has left the stables.

When one thinks of the supercars that make up.Ferrari's impressive catalogue the first thing that comes to mind is of a beast possessed of great power that must be tamed before one can bring its force to bear. But this couldn't be further from the truth.

We're not saying the Roma isn't powerful. It is. But at first glance, the sleek lines and graceful curves conjure feelings of lightness and speed rather than overwhelming force.

Think of the difference between a rapier and a broadsword. The former was designed to be light enough to strike quickly while the latter has more heft to it and provides more force to a blow when swung.

With its small, almost dainty proportions, the Roma is one of Ferrari's lighter cars and this contributes to the way it accelerates and handles. All the Roma's innovative features, like the new eight-speed gearbox, come together to create a driving experience that's beyond pleasurable.

The Roma isn't a speed monster that you must struggle with to control as with the other turbocharged cars in the Prancing Horse stable. Right off the bat, it handles like a dream. The 3.9-litre V8 mid-front engine produces 620hp and combines with the car's small size and light weight to produce startling acceleration, reaching 100kmh in 3.4secs.