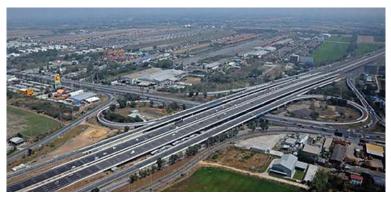

Airports are undergoing improvements as Thailand looks to fully reopen

Thailand plans to reopen its borders in full as during a televised address, Prime Minister Prayut Chan-o-cha said fully vaccinated visitors could return to tourism destinations across the country without needing quarantine. In order to make this a reality, government organizations and provinces have been encouraged to begin preparations for a potential reopening.

Airports throughout the country are already dusting off tarmacs and cleaning up check-in kiosks in anticipation of tourists returning. While it remains to be seen just how many people will travel to Thailand once it reopens, international flights are expected to resume to all major cities.

Department of Airports Director-General Apirat Chaiwongnoi told Thai PBS that improvements have been made to airport terminals and runways with COVID-19 measures also being fitted. It was noted large airports would be first in line for the upgrades.