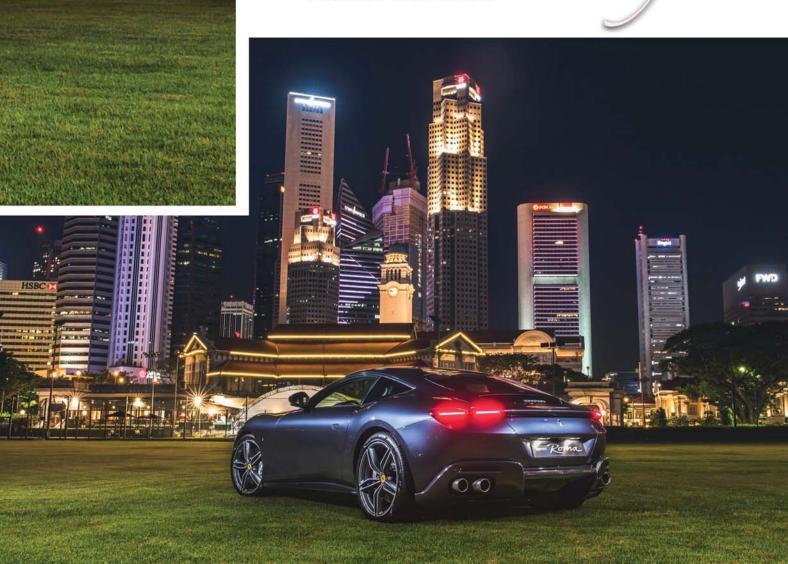

## The latest Prancing Horse has left the stables.

When one thinks of the supercars that make up.Ferrari's impressive catalogue the first thing that comes to mind is of a beast possessed of great power that must be tamed before one can bring its force to bear. But this couldn't be further from the truth.

We're not saying the Roma isn't powerful. It is. But at first glance, the sleek lines and graceful curves conjure feelings of lightness and speed rather than overwhelming force.

Think of the difference between a rapier and a broadsword. The former was designed to be light enough to strike quickly while the latter has more heft to it and provides more force to a blow when swung.

With its small, almost dainty proportions, the Roma is one of Ferrari's lighter cars and this contributes to the way it accelerates and handles. All the Roma's innovative features, like the new eight-speed gearbox, come together to create a driving experience that's beyond pleasurable.

The Roma isn't a speed monster that you must struggle with to control as with the other turbocharged cars in the Prancing Horse stable. Right off the bat, it handles like a dream. The 3.9-litre V8 mid-front engine produces 620hp and combines with the car's small size and light weight to produce startling acceleration, reaching 100kmh in 3.4secs.

Apart from its sophisticated curves, the Roma also sports an eye catching paint job. The interior similarly understated yet classy. The seats and much of the dashboard are finished in a mix of luxurious, full-grain Frau leather and Alcantara, while streaks of chromed aluminium and carbon-fibre provide tasteful highlights.

To conclude, Ferrari's new Roma is a masterful fusion of super speed and luxurious comfort. With good looks and superior handling, this new addition to the legacy of the Prancing Horse provides a heart-racing introduction to the good life.