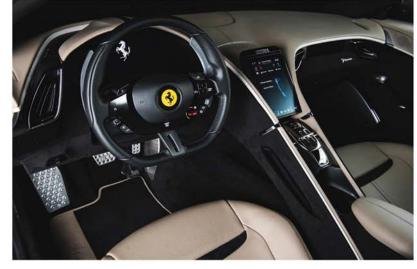

Apart from its sophisticated curves, the Roma also sports an eye catching paint job. The interior similarly understated yet classy. The seats and much of the dashboard are finished in a mix of luxurious, full-grain Frau leather and Alcantara, while streaks of chromed aluminium and carbon-fibre provide tasteful highlights.