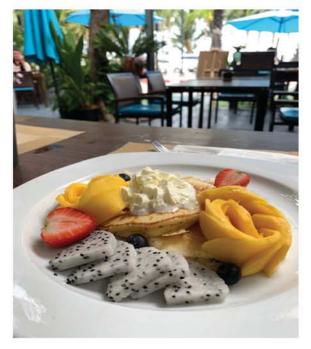

My partner chose the Mango Pancakes. Two perfectly griddled pancakes, a lovely display of mango accompanied by white dragon-fruit, blueberries, strawberries, a sprinkling of young coconut topped with whipped cream.