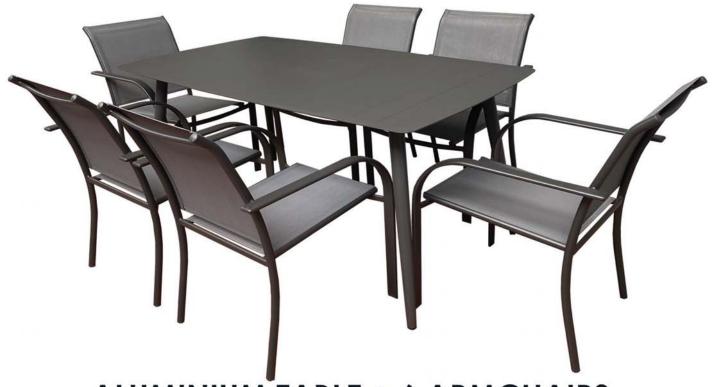

# PROMOTION IN EDENKO

#### **ALUMINIUM TABLE + 6 ARMCHAIRS**

Table 160x90 H 75 cm
Armchairs Aluminium + Textilene

18,130

15,990<sub>Baht</sub>