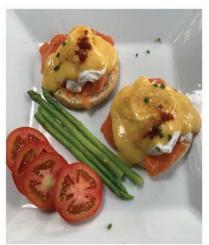

The choice from the menu is vast and includes Corned Beef Hash, Croissants, Eggs Benedict, Omelettes, French Toast, Waffles, Pancakes and Fruit Creations. I tried the Parisian Benedict and can highly recommend this dish. It is a twist on an Egg Benedict with excellent Virginia ham, a strong cheese (probably Emmentaler), poached egg and a light yet sharp Hollandaise Sauce.