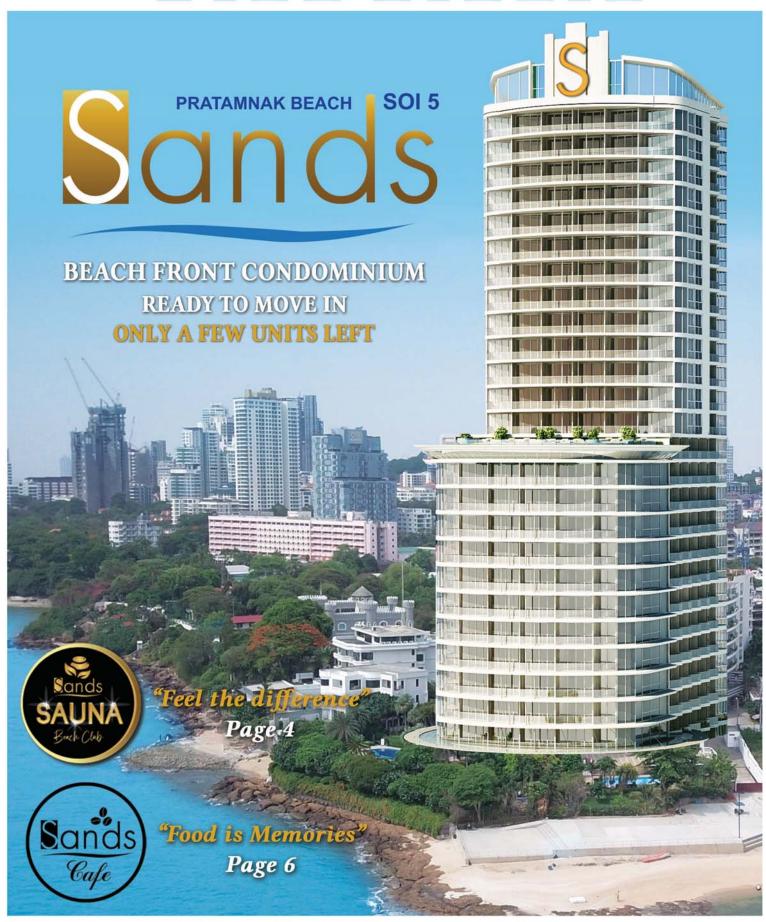

# PATTAYA

COMPLIMENTARY COPY

Elegantly furnished throughout with state of the art appliances and fixtures, this 2 bedroom 2 bathroom 110 sq metre penthouse is on the 27th floor. It has a stunning master bedroom with its own balcony access and en suite bathroom.

Beautifully decorated with a very unique design the penthouse is ready for you to move straight in.

Right on Pratumnak Beach The Sands Penthouse is offered fully furnished. Price on application and for more information contact K.Vee 0897531783

**Barry Upton** 

Gloria Jones

**Sands Condominium** 

- 03 IT'S LOVELY AT THE SANDS
- THE STUNNING SANDS SAUNA
- SANDS CAFE 06
- THE SMALL SCREEN RELEASES 12
- 13 THE BIG SCREEN RELEASES
- 19 ST ANDREWS GRADUATING STUDENTS
- 20 **ONSEN COMES TO SUGAR HUT**
- THE TROOPING OF THE COLOUR 32
- FERRARI'S LATEST DARK KNIGHT 36

A beneficiary of this is certainly the Sands Group. Their beachside cafe is proving very popular both day and night and from their wonderful white condominium just a short stroll along the beach road they are selling a stunning new penthouse available to move into right now with truly breathtaking sea views. There is also a sense of heightened curiosity about the much anticipated launch of the Sands Sauna Beach Club. We were invited to have a look inside and can report back that it is really something special. Make sure to join the list for VIP membership as soon as you can - it makes a pleasant change from joining registration lists for vaccinations!