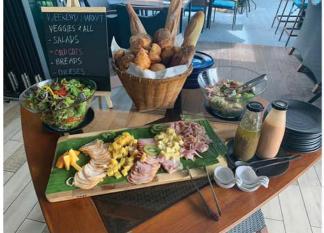

# Don't miss the Weekend Brunch at Sandbar, Dongtan Beach

#### By Kim Waddoup

With Covid-19 restrictions and limitations continuing, Sandbar has given us a ray of hope by introducing Brunch from 11:30 to 14:30 on Saturday and Sundays.It comprises a buffet plus choice of one of the à la carte dishes for just 475 THB. In addition diners can enjoy the fresh sea breeze, light jazz music in the background and attentive service.

The buffet is constantly refreshed and represents excellent value satisfying even the largest of appetites and there is a choice of fruit juices and smoothies to start. The bread selection is fresh and delicious complemented with a choice of cold meats, cheeses and salads. Then there's a noodle buffet to suit Asian tastes and pancakes, waffles and fresh hash-browns grilled right in front of you.

The choice from the menu is vast and includes Corned Beef Hash, Croissants, Eggs Benedict, Omelettes, French Toast, Waffles, Pancakes and Fruit Creations. I tried the Parisian Benedict and can highly recommend this dish. It is a twist on an Egg Benedict with excellent Virginia ham, a strong cheese (probably Emmentaler), poached egg and a light yet sharp Hollandaise Sauce.

My partner chose the Mango Pancakes. Two perfectly griddled pancakes, a lovely display of mango accompanied by white dragon-fruit, blueberries, strawberries, a sprinkling of young coconut topped with whipped cream.

The Brunch is accompanied by unlimited tea and coffee and provides excellent value for only THB.475

The Sandbar Brunch provides a perfect opportunity to meet old friends in a wonderful open air, Florida Keys style ambience on Dongtan Beach - Don't miss it!