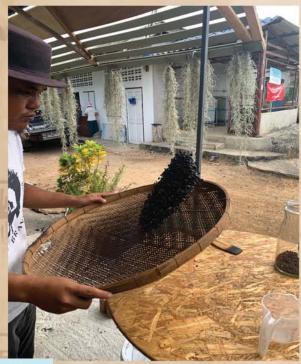

#### Quality of the coffee: \*\*\*\*\*

He is fanatical with his roast, no computer to control just his keen eye, smell and ears to hear the cracks as the beans open. Big believes that a Medium Dark Roast is perfect for the coffee that he prepares. The roast is then ground by hand taking up to 2 hours per roast!