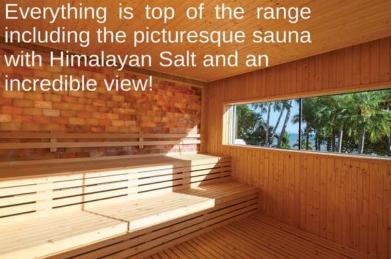

# I understand you will also be involved with the exciting new project Sands Sauna? Can you tell us about it?

With our sauna we say "Feel the difference" as we are the only sauna with direct access to the beach and we have a Himalayan Salt sauna.

# DISCOVERING THE STUNNING SANDS SAUNA FEEL THE DIFFERENCE

Not a day goes by when a curious visitor doesn't look inside the beautiful new Sands Sauna right by the beach. So the Discover Pattaya Team took a look inside this stunning new Pratumnak landmark to show you everything that's waiting for you A magnificent, large Swimming Pool, with Jacuzzi and both Hot and Cold plunge pools