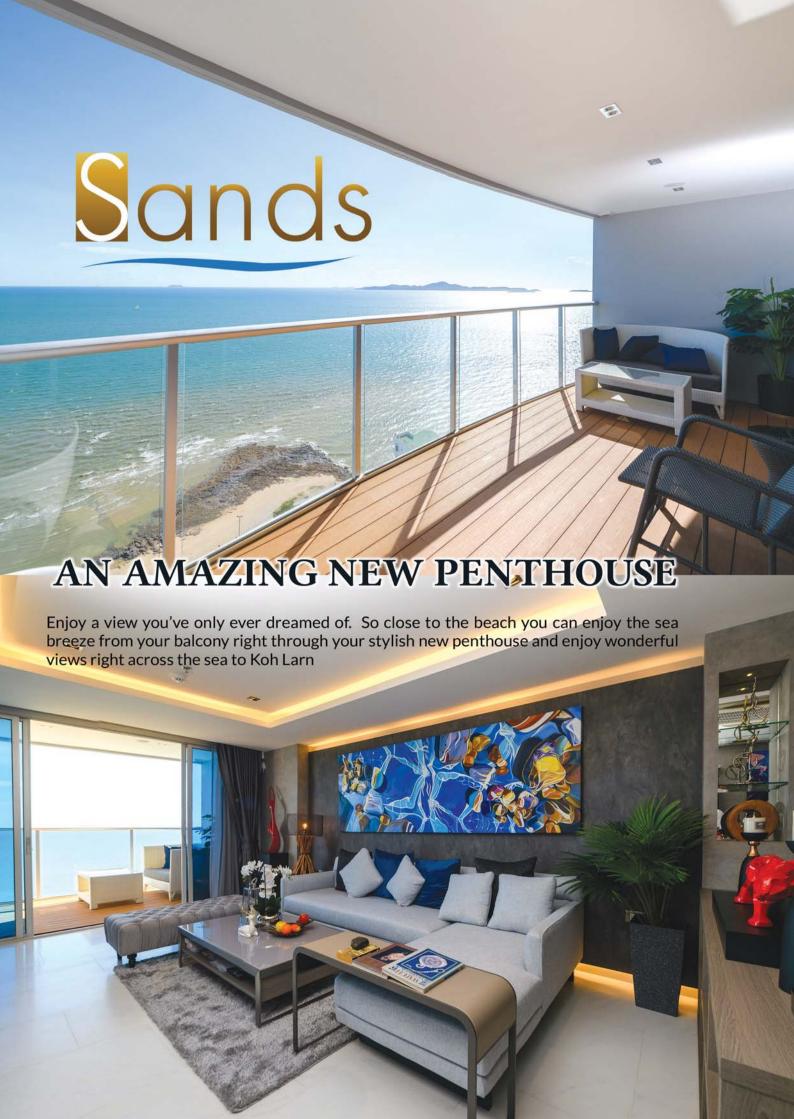

# PATTAYA

COMPLIMENTARY COPY

Elegantly furnished throughout with state of the art appliances and fixtures, this 2 bedroom 2 bathroom 110 sq metre penthouse is on the 27th floor. It has a stunning master bedroom with its own balcony access and en suite bathroom.

Beautifully decorated with a very unique design the penthouse is ready for you to move straight in.

Right on Pratumnak Beach The Sands Penthouse is offered fully furnished. Price on application and for more information contact K.Vee 0897531783