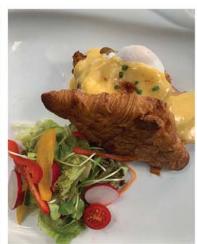

The choice from the menu is vast and includes Corned Beef Hash, Croissants, Eggs Benedict, Omelettes, French Toast, Waffles, Pancakes and Fruit Creations. I tried the Parisian Benedict and can highly recommend this dish. It is a twist on an Egg Benedict with excellent Virginia ham, a strong cheese (probably Emmentaler), poached egg and a light yet sharp Hollandaise Sauce.