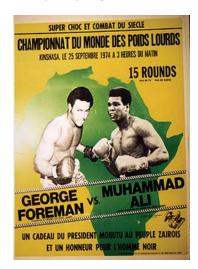

# Words by Abram Yum Photos Ital Auto

Starting this series on great sporting moments, there was only one place where I could begin. I was sixteen years old, living in London and already a great fan of Muhammed Ali. Like millions of others around the world, Ali was a hero to me. The excitement that heavyweight title bout would generate is hard to appreciate nowadays.

After his enforced break from boxing due to his refusal to be drafted into the US Army at the height of his powers, Ali did not fight from March 1967 until October 1970. After his return he had a couple of winning fights that paved the way for the "The Fight of the Century" against Joe Frazier at Madison Square Garden, which he lost in 15 bruising rounds.

After two more fights and a controversial win over Ken Norton, the return was arranged against Frazier, who had lost his World Champion status to George Foreman at Madison Square garden. After another enthralling and draining bout, Ali got his revenge by a unanimous points decision. This victory paved the way for Ali's greatest test, a chance to regain the World title against the aforementioned champion, George Foreman.

Foreman's previous two fights had been against the previous champion Frazier and the only other boxer of the time that could be bracketed with these three, Ken Norton. What he did to both was truly frightening. Frazier was dismantled within two rounds after going down six times and Norton, a heavy hitter himself and known to have a good chin, was himself knocked down three times in the second round. The fight was mercifully stopped after his legs turned to jelly when he tried to get to his feet.

So Foreman was the man who Ali had to overcome to regain the World Title. It was a frightening prospect. Foreman was an overwhelming favourite and some commentators genuinely feared for Ali's safety against the 25 year old Foreman and his ferocious punching. Ali himself was 32 and had much more wear and tear than the younger man. To overcome the champion in the oppressive heat of Zaire, where the fight was being held, was a massive ask for Ali and seemed almost impossible.

Originally scheduled for the 25th of September 1974, the fight was put back until the 30th of October after Foreman received an accidental cut in training that required eleven stitches above his right eye. The fight was accompanied by an incredible amount of hype. A three day music festival was arranged and went ahead with major stars like James Brown, BB King, the Crusaders and Bill Withers attending. Another unusual aspect of the fight was the start time. Because of the around the world pay per view audience, mostly in the USA, the fight was to start at 4am local time.

I must confess to a bias here. As mentioned earlier, I was a huge fan of Ali as a kid and my Dad had managed to get me a ticket to watch the fight live at Leicester Square Odeon in London. It was with great excitement that I approached the fight but although hoping for the best I was really hoping that Ali would put up a good show and not get permanently damaged by the awesome Foreman.

Ali started as we all expected him to, dancing and jabbing and staying away from the Foreman haymakers, but you could tell that these tactics couldn't last. Foreman was big enough, had a big enough reach and knew enough boxing to cut the ring off quickly. Ali couldn't keep running, another plan was needed, and

he had one. After the bell went for the second round, Ali started to lean on the ropes and cover up, enraging Foreman and prompting him to throw continuous round arm bombs from every angle.

The problem was that these bombs weren't landing and the realisation dawned on Foreman that he couldn't hurt Ali, even when he hit him. Along with this Ali was hanging on Foreman in the clinches, shooting straight and fast punches to his face and keeping his head down by hanging on his neck, tiring him more and more as the fight went on. As Foreman recounted later

"I thought he was just one more knockout victim until I hit him in the seventh round and he whispered in my ear, That all you got George? I realised this ain't what I thought it was".

So on to the eighth round. Foreman is exhausted. All picked his moment, came off the ropes after another ineffective assault and put a six punch combination together culminating in a left hook that put Foreman on the canvas. Although just getting up at the count of eight the fight was finished by the referee who deemed Foreman unable to continue. All was in front on all three racecards. Leicester Square Odeon erupted, me included. After all these years it still counts as one of the most exciting nights of my life. What a fight!