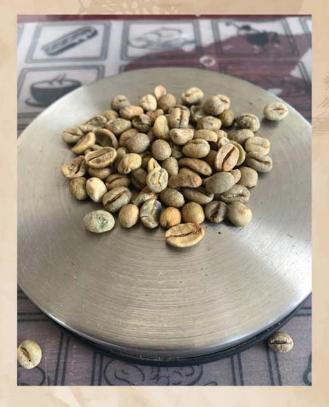

#### Location: \*\*\*\*\*

This ebullient young man has rented a shack on the Darkside and with limited funds, proceeded to create his own coffee shop on a budget. The beans that he has specially selected are from the Doi Pangkhon co-operative near Chiang Rai. He roasts in a wok over a small gas fire. It is a process that emulates the early Ethiopians as they first discovered coffee.