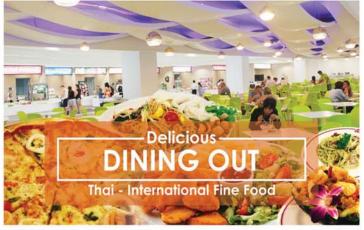

## The Tram Restaurant Bar & Wine Cellar

Is open everyday for breakfast, lunch and dinner. The menu includes African inspired dishes, Western and Thai. Take a moment to select a bottle of wine from the cellar to pair with the dinner or try one or two of crafted cocktails.