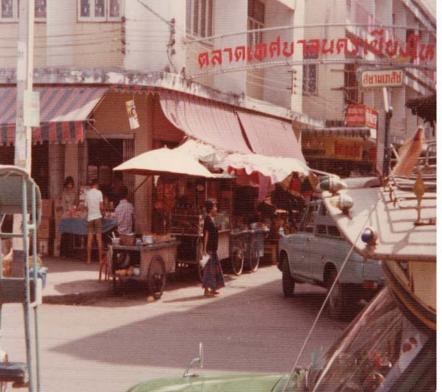

### SIAMESE MEMORIESFROMTHE 70S

"The Serpent" a recent BBC series made for disturbing but at the same time compulsive viewing, being the true story of Charles Sobhraj one of the world's worst serial killers.

Predominantly shot in Bangkok it gave an authentic glimpse of Thailand in the mid-70s.

Photos By Walter Merz

Walter Merz was in Chiang Mai around the same time and now shares with us his photos from 1977.