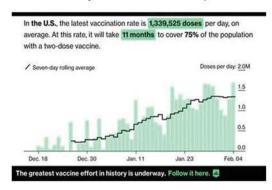

### By Joe Cusmano

When will the pandemic end? It's the question hanging over just about everything since Covid-19 took over the world last year. The answer can be measured in vaccinations.

Bloomberg has built the biggest database of Covid-19 shots given around the world, with more than 119 million doses administered worldwide. U.S. science officials such as Anthony Fauci have suggested it will take 70% to 85% coverage of the population for things to return to normal. Bloomberg's Vaccine Tracker shows that some countries are making far more rapid progress than others, using 75% coverage with a two-dose vaccine as a target. Israel, the country with the highest vaccination rate in the world, is headed for 75% coverage in just two months. The U.S. will get there just in time to ring in the New Year. With vaccinations happening more rapidly in richer Western countries than the rest of the globe, it will take the world as a whole seven years at the current pace.

Bloomberg's calculator provides a snapshot in time, designed to put today's vaccination rates into perspective. It uses the most recent rolling average of vaccinations, which means that as vaccination numbers pick up, the time needed to hit the 75% threshold will fall.

The calculations will be volatile, especially in the early days of the rollout, and the numbers can be distorted by temporary disruptions. For example, New York's target date was briefly pushed out to 17 months this week after a winter blizzard prevented some from getting vaccinated (it's now back down to 13 months). Likewise, Canada's vaccination rate dropped by half in recent weeks following reports of delayed vaccine shipments.