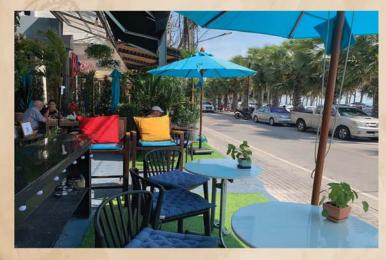

## The Coffee Detective Visits Sandbar By The Sea

As I have mentioned before, where to go to enjoy the pleasure of a good coffee is a combination of many factors.

#### Location: \*\*\*\*\*

The Sandbar located on the start of Dongtan beach is the epiphany of harmony, comfort and by-the-sea ambience. Well known for their weekend music nights with excellent bands and elegant clientele in addition to their recently introduced Salsa evenings. The Sandbar is also an excellent and stylish place to meet and enjoy a coffee, possibly together with one of their rather excellent choices of cakes.

#### Ambience: \*\*\*\*\*

The ambience is South Seas/Keys style. Open air with the sea breezes flowing through from Dongtan Beach. It offers a range of seating options from the colourful tables at the front to comfortable furnishings inside. Take a seat and lose yourself just watching the world pass by!

The Sandbar is the type of place where the ambience is such that you can lose yourself and even day-dream of similar beach cafes of character around the world that have welcomed famous authors who would take their table to compose and write!