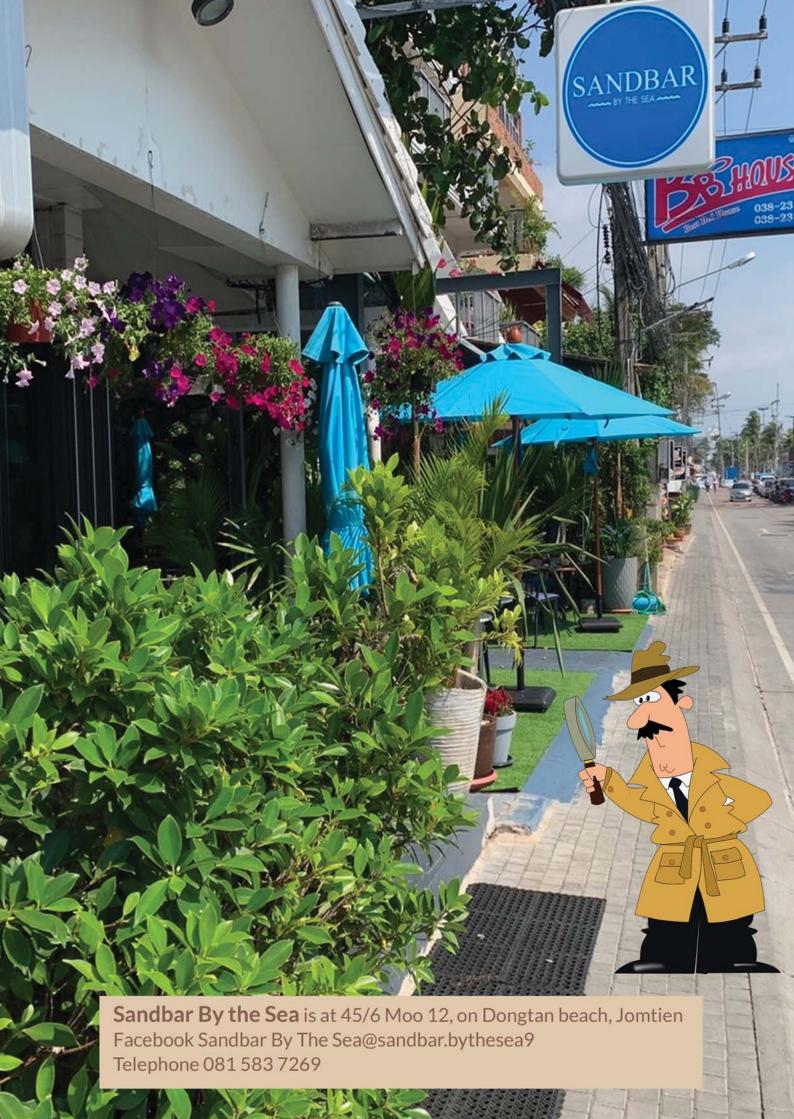

## The Coffee Detective Visits Sandbar By The Sea

As I have mentioned before, where to go to enjoy the pleasure of a good coffee is a combination of many factors.

#### Location: \*\*\*\*\*

The Sandbar located on the start of Dongtan beach is the epiphany of harmony, comfort and by-the-sea ambience. Well known for their weekend music nights with excellent bands and elegant clientele in addition to their recently introduced Salsa evenings. The Sandbar is also an excellent and stylish place to meet and enjoy a coffee, possibly together with one of their rather excellent choices of cakes.