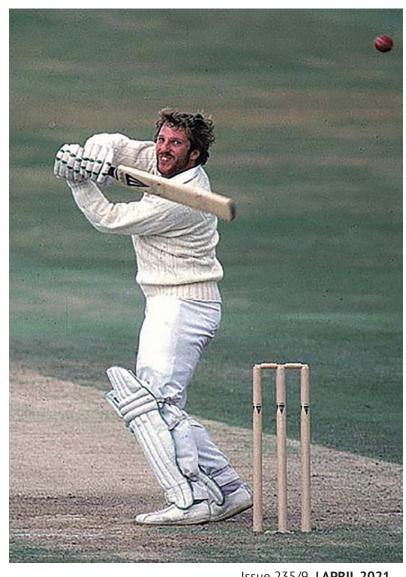

"We're striving to protect our precious island home with a self-sufficient lifestyle that will bring benefits for generations to come," says GM Hallermann

Sir lan Botham was born on the 24th of November 1955. One of the best all-rounders in the history of the game, Botham played for England in both Test and One-day International cricket. He also played first class cricket for Somerset, Worcestershire, Durham and finished his career at Queensland.

He was a mercurial right-handed batsman and a right arm medium-fast bowler that could swing the ball a tremendous amount when on song. In Test cricket, Botham scored 14 centuries with a high score of 208 and from 1986 until 1988 he held the world record for the most test wickets until eclipsed by fellow all-rounder, the New Zealander Sir Richard Hadlee. He took 5 wickets in an innings 27 times and 10 wickets in a match 4 times.

In 1980 he became only the second player in Test history to complete the "match double" of scoring 100 runs and taking 10 wickets in the same match.

His on-field success was accompanied by some front page headlines in the 80's, when Botham was the most famous sportsman in Britain. To his credit and through all the controversy he has used this publicity to shine a light on the plight of children suffering from leukaemia and has undertaken several long-distance walks to raise money for research into the disease, most famously across the Himalayas in the footsteps of Hannibal, principally for the charity Bloodwise, for whom he has raised millions of pounds and later became president.