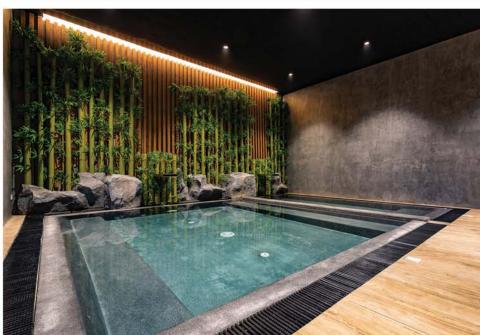

en, gym, steam and sauna at

#### Club Amethyst

For the absolute pampering and relaxation, The Spa @Club Amethyst offers various treatments including massage, body exfoliation, and facial treatemnts by Dermalogica.





#### Special Promotion The Spa @Club Amethyst Spa Buffet (120 Mins) 2,000 Baht/person

Mix and match any treatment from the buffet menu.

Massage (60 Mins)

Thai Retreat Massage | Stress Reliever Massage Traditional Thai Massage | Relaxing Journey Massage Massage (30 Mins)

Foot Massage | Back Massage

Body Scrub (60 Mins) Diamond Renew & Shine

Facial Treatment by Dermalogica (60 Mins)

Rehydrating Collagen | Age Smart | Reawakening Lift

Validity: 1 April - 30 June 2021

Please make reservations at least one day in advance. The price is inclusive of 7% VAT and 10% SVC.



## PATTAYA

Songpone Siriwanlert Panadda Karen Taraponkiree Steve Wade **Rodney Charman** Mrs Sirirawan Hoppe Claire Lim Rick Click **Barry Upton** Gloria Jones Walter Merz Chevenne Hollis

Joe Cusmano

The Gems Mining Pool Villas

- Pattaya International Ladies Club
- Traditional Songkran
- Coming to the Small Screen 12
- Coming soon to the Big Screen
- 14 Closing of the Bangkok Screening Room
- 18 Classic Car Club

- 22 The Good Food Club
- The deVine Wine Club. 23
- 26 Vespresso
- The Coffee Detective

- 32 **BLUE HAVEN BAY - KOH CHANG**
- NATURAL CLASS FROM YACHT STYLE

- 36 Sporting Heroes - Sir Ian Botham
- 38 Sporting Update

- 43 **Thailand Building Permit**
- 44 How has COVID affected property investment
- 46 More developers tap into low-rise housing
- 48 When will life to retur