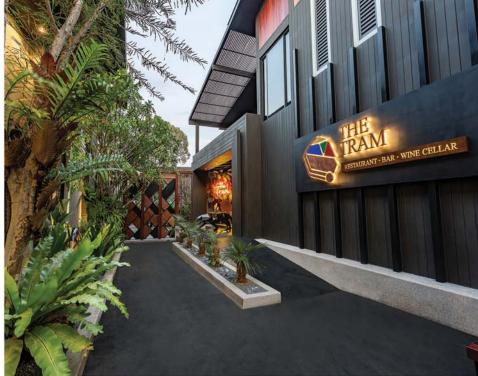

The resort offers meeting and event facilities for corporate and leisure. The Miner Meeting Room can cater up to 200 guests and The Explorer Meeting Room can accommodate approximately 60 guests while The Tram Restaurant & Wine Cellar is suitable for casual and intimate smaller events.

## The Tram Restaurant Bar & Wine Cellar

Is open everyday for breakfast, lunch and dinner. The menu includes African inspired dishes, Western and Thai. Take a moment to select a bottle of wine from the cellar to pair with the dinner or try one or two of crafted cocktails.