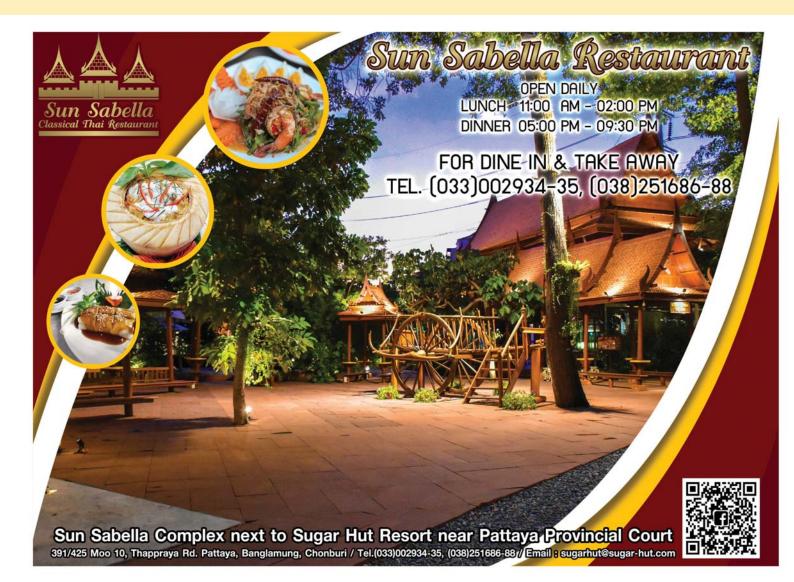

Contact us today!

+66 (0) 3803 0611

admissionsgv@standrews-schools.com

www.standrewsgreenvalley.com

St. Andrews International School **Green Valley** 

COGNITA

An inspiring world of education

COME AND JOIN US AT THE JAZZ PIT SUNDAY JAMMING SESSION 2 - 6 PM

THE JAZZ PIT IS WITHIN
SUNSABELLA NEXT TO
SUGAR HUT RESORT NEAR
PATTAYA PROVINCIAL COURT

TEL: (038)251686-88, (033)002934-35

Like our Facebook to keep up to date @JazzPit