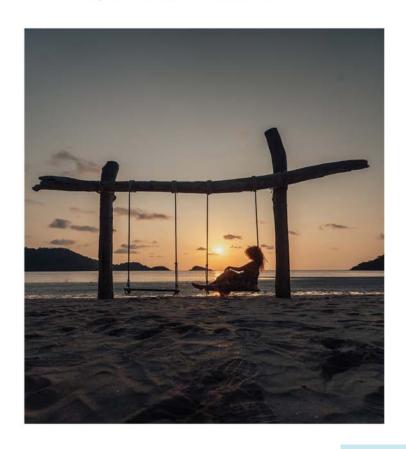

'IG Spots' is a free tour that navigates visitors of Koh Chang across Blue Haven Bay's stunning 400,000 square metre, beachfront destination to show them the 11 best photo opportunities for them to post

beautiful selfies on their Instagram and other social media.

Whereas other hotels or destinations may have 2 or 3 locations, Blue Haven Bay has 11 which range from its Marina, Pier, Iconic Swing to its IG prop overlooking 2km of sandy coastline. In fact, everywhere you turn can be overwhelming by the beauty - yet many have yet to discover this destination.

Blue Haven Bay has taken the Instagram photo trend to a new level offering consumers guided tours directly from their mobile phones

- via https://www.bluehavenbay.com/instagram-spots/.

shots by location, with professional photographer tips on getting that winning, stylish selfie from each spot.