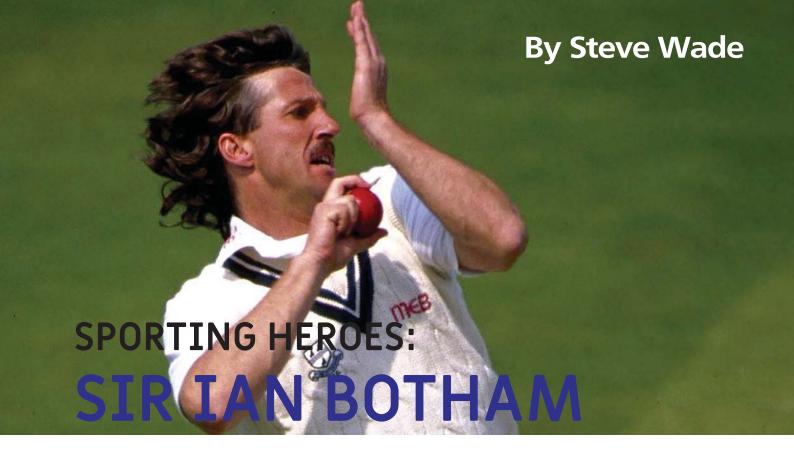

"We're striving to protect our precious island home with a self-sufficient lifestyle that will bring benefits for generations to come," says GM Hallermann

Sir lan Botham was born on the 24th of November 1955. One of the best all-rounders in the history of the game, Botham played for England in both Test and One-day International cricket. He also played first class cricket for Somerset, Worcestershire, Durham and finished his career at Queensland.

He was a mercurial right-handed batsman and a right arm medium-fast bowler that could swing the ball a tremendous amount when on song. In Test cricket, Botham scored 14 centuries with a high score of 208 and from 1986 until 1988 he held the world record for the most test wickets until eclipsed by fellow all-rounder, the New Zealander Sir Richard Hadlee. He took 5 wickets in an innings 27 times and 10 wickets in a match 4 times.