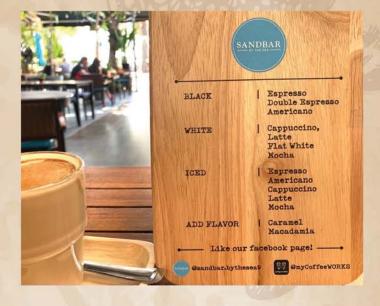

#### Quality of the coffee: \*\*\*\*

Sandbar have recently upped the ante on their coffee, hence the visit from the Coffee Detective.

With a new and vastly improved Coffee Menu you can now enjoy more of your favourites. The current speciality is their Flat White which was perfectly prepared.

As you know the Coffee Detective prefers a double espresso which was perfectly prepared and presented with a nice, deep rich crema. The blend is a Dark Roast from Thai, Brazilian, Guatemalan and Java beans producing a distinctive flavour of bittersweet chocolate, rich pipe tobacco with a velvety finish.