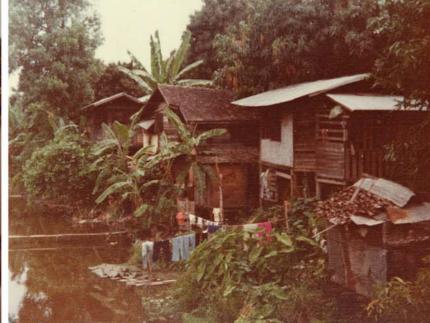

### SIAMESE MEMORIESFROMTHE 70S

"The Serpent" a recent BBC series made for disturbing but at the same time compulsive viewing, being the true story of Charles Sobhraj one of the world's worst serial killers.

Predominantly shot in Bangkok it gave an authentic glimpse of Thailand in the mid-70s.

Photos By Walter Merz

Walter Merz was in Chiang Mai around the same time and now shares with us his photos from 1977.