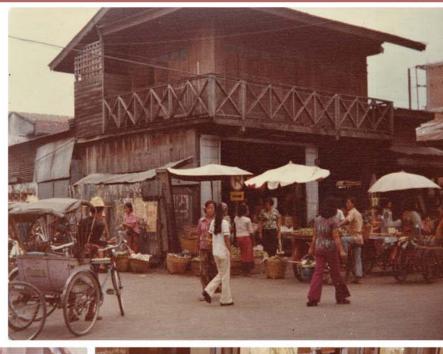

### SIAMESE MEMORIESFROMTHE 70S

"The Serpent" a recent BBC series made for disturbing but at the same time compulsive viewing, being the true story of Charles Sobhraj one of the world's worst serial killers.

Predominantly shot in Bangkok it gave an authentic glimpse of Thailand in the mid-70s.

Photos By Walter Merz

Walter Merz was in Chiang Mai around the same time and now shares with us his photos from 1977.