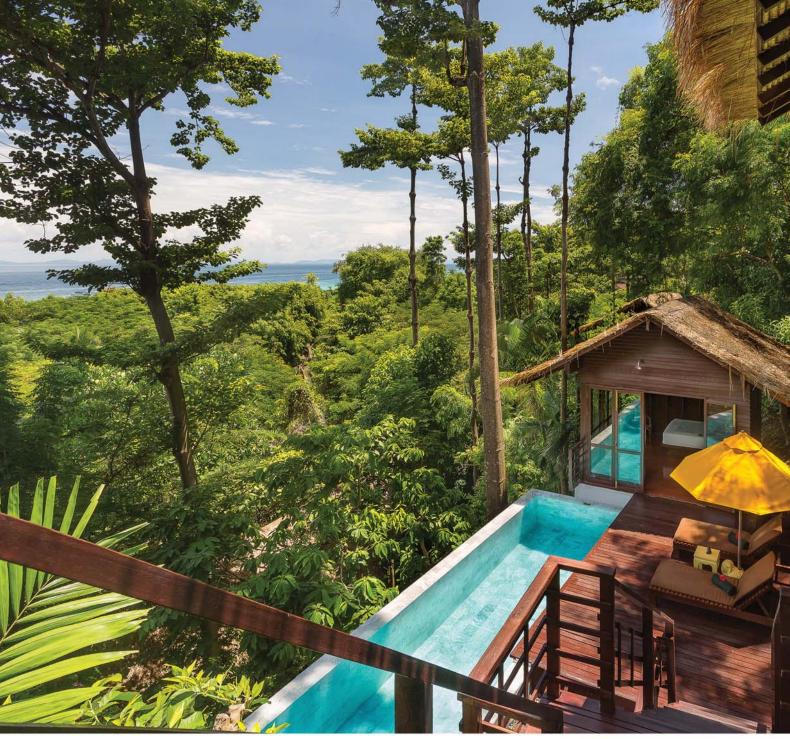

#### by Claire Lim

Phi Phi's only five-star resort, Zeavola is a luxurious yet rustic retreat offering hillside pool villas and beachfront, garden and village suites, while fulfilling its management's vision to create "the best possible hotel product embedded in sustainability".

It's fitting that you take an hour's boat ride to reach Zeavola, whether you arrive from Phuket or Krabi. After all, the name Zeavola is derived from Scaevola taccada, the Latin name of the coastal flowering plant also known as beach cabbage or in Thai as Rak Talay, which literally translates as 'love the sea'.

As you come closer, blue water laps against the white-sand Laem Tong Beach, which is dotted with yellow umbrellas and backed by lush, green forest, with teak villas, camouflaged in the tropical setting.

The all-suite resort features 52 villas in a tranquil setting, a paradise of barefoot luxury, taking guests back to a life of elegant simplicity.

Little is left to waste in Zeavola, recent developments include a Reddonatura composting machine that reduces wet waste by up to a staggering 40 tonnes per year, as well as a highly efficient water system that uses reverse osmosis to produce clean water.