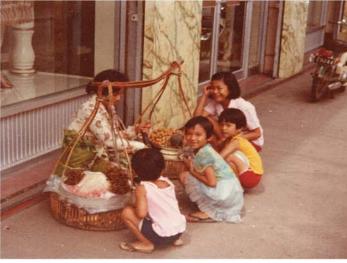

### SIAMESE MEMORIESFROMTHE 70S

"The Serpent" a recent BBC series made for disturbing but at the same time compulsive viewing, being the true story of Charles Sobhraj one of the world's worst serial killers.

Predominantly shot in Bangkok it gave an authentic glimpse of Thailand in the mid-70s.

Photos By Walter Merz

Walter Merz was in Chiang Mai around the same time and now shares with us his photos from 1977.