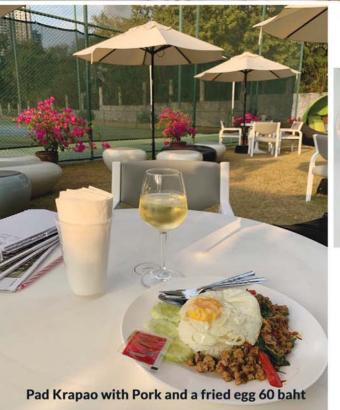

## Rung-Aroon & Yarmyen Food Corner in Association with Royal Cliff Hotels Group

Have you noticed how many charming pop-up restaurants there are right now in Pattaya? Street food is being served by 5 Star Hotel groups such as Cape Dara, Centara, and Dusit Thani. Well, I think one of the most charming is the one at the Fitz Club in the grounds of the Royal Cliff Hotel.

Not only does it offer delicious, made-to-order food for you to take away there is also a rather charming spot where you can sit and eat.

In the morning it is open from 06:00 to 10:00 - ideal for people using the area to jog and exercise and the prices are amazingly cheap.

Pa Tong Ko Deep-Fried Chinese croissants served with Thai Coconut Custard dip only 50 baht Khanon Krok - Traditional Thai Coconut-Rice Pancakes only 60 baht

There is also a selection of dumplings, custard buns, rice soup with pork, and even fried eggs with Bacon and Chicken Sausages.

You can even accompany your breakfast with Traditional Thai Iced Coffee or Tea for just 45 baht

Find them either within the grounds of The Royal Cliff - at The Fitz Club tennis courts or through the entrance in Pratumnak by Kasetsin 1

There's also an evening menu available from 4 pm - 8 pm (see over the page)

THE STATE OF EXCLUSIVITY & FASCINATION

FOOD LOVERS' PARADISE

AWARD-WINNING CHEFS ARE WAITING TO SERVE YOU AT II STYLISH RESTAURANTS. OFFERING NUMEROUS CHOICES OF WORLD CUISINES, WHATEVER YOUR TASTE BUDS CRAVE... YOU WILL ALWAYS FIND SOMETHING HERE.