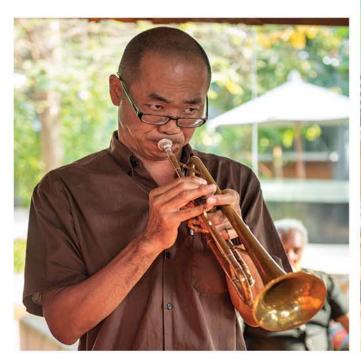

THE THOMAS REIMER BAND will be in session. Plus you are in for a treat when the Japanese Brass Section joins in with TARO KATO on Saxophone and MR YOSHI on Trumpet

THOMAS REIMER from Austria, the Jazz Pit's Resident guitarist