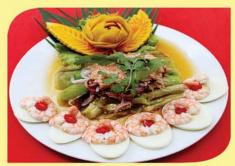

## Rung-Aroon & Yarmyen Food Corner in Association with Royal Cliff Hotels Group

Have you noticed how many charming pop-up restaurants there are right now in Pattaya? Street food is being served by 5 Star Hotel groups such as Cape Dara, Centara, and Dusit Thani. Well, I think one of the most charming is the one at the Fitz Club in the grounds of the Royal Cliff Hotel.

Not only does it offer delicious, made-to-order food for you to take away there is also a rather charming spot where you can sit and eat.

In the morning it is open from 06:00 to 10:00 - ideal for people using the area to jog and exercise and the prices are amazingly cheap.

Pa Tong Ko Deep-Fried Chinese croissants served with Thai Coconut Custard dip only 50 baht Khanon Krok - Traditional Thai Coconut-Rice Pancakes only 60 baht

There is also a selection of dumplings, custard buns, rice soup with pork, and even fried eggs with Bacon and Chicken Sausages.

You can even accompany your breakfast with Traditional Thai Iced Coffee or Tea for just 45 baht

Find them either within the grounds of The Royal Cliff - at The Fitz Club tennis courts or through the entrance in Pratumnak by Kasetsin 1