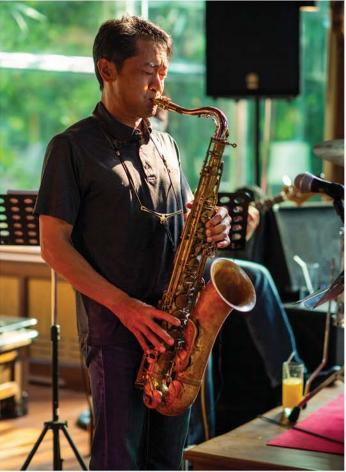

THE THOMAS REIMER BAND will be in session. Plus you are in for a treat when the Japanese Brass Section joins in with TARO KATO on Saxophone and MR YOSHI on Trumpet

THOMAS REIMER from Austria, the Jazz Pit's Resident guitarist