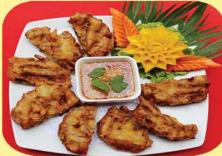

## Rung-Aroon & Yarmyen Food Corner in Association with Royal Cliff Hotels Group

Have you noticed how many charming pop-up restaurants there are right now in Pattaya? Street food is being served by 5 Star Hotel groups such as Cape Dara, Centara, and Dusit Thani. Well, I think one of the most charming is the one at the Fitz Club in the grounds of the Royal Cliff Hotel.

Not only does it offer delicious, made-to-order food for you to take away there is also a rather charming spot where you can sit and eat.

In the morning it is open from 06:00 to 10:00 - ideal for people using the area to jog and exercise and the prices are amazingly cheap.

Pa Tong Ko Deep-Fried Chinese croissants served with Thai Coconut Custard dip only 50 baht Khanon Krok - Traditional Thai Coconut-Rice Pancakes only 60 baht

There is also a selection of dumplings, custard buns, rice soup with pork, and even fried eggs with Bacon and Chicken Sausages.

You can even accompany your breakfast with Traditional Thai Iced Coffee or Tea for just 45 baht

Find them either within the grounds of The Royal Cliff - at The Fitz Club tennis courts or through the entrance in Pratumnak by Kasetsin 1