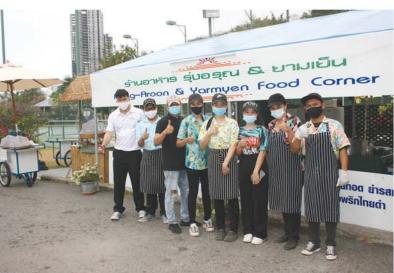

## Rung-Aroon & Yarmyen Food Corner in Association with Royal Cliff Hotels Group

Have you noticed how many charming pop-up restaurants there are right now in Pattaya? Street food is being served by 5 Star Hotel groups such as Cape Dara, Centara, and Dusit Thani. Well, I think one of the most charming is the one at the Fitz Club in the grounds of the Royal Cliff Hotel.

Not only does it offer delicious, made-to-order food for you to take away there is also a rather charming spot where you can sit and eat.

In the morning it is open from 06:00 to 10:00 - ideal for people using the area to jog and exercise and the prices are amazingly cheap.