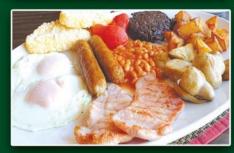

## Rung-Aroon & Yarmen Food Corner from 4pm - 8pm

There is also an evening session every day at Rung-Aroon & Yarmen Food Corner.

Now a great place to watch the setting sun with a glass of wine or a bottle of beer.

> You can enjoy a selection from their evening menu.

Still amazingly inexpensive and freshly made to order.

Deep-Fried Thai Omelet with steamed rice from a mere 20 baht

Fried Rice from 50 baht etc. etc.

A wonderful place to enjoy some al fresco dining at amazingly cheap prices with great food and really friendly staff. - Give it a try!