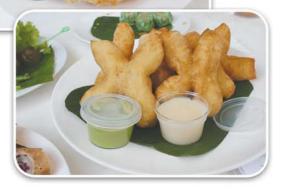

Pa Tong Ko Deep-Fried Chinese croissants served with Thai Coconut Custard dip only 50 baht Khanon Krok - Traditional Thai Coconut-Rice Pancakes only 60 baht

There is also a selection of dumplings, custard buns, rice soup with pork, and even fried eggs with Bacon and Chicken Sausages.

You can even accompany your breakfast with Traditional Thai Iced Coffee or Tea for just 45 baht

Find them either within the grounds of The Royal Cliff - at The Fitz Club tennis courts or through the entrance in Pratumnak by Kasetsin 1