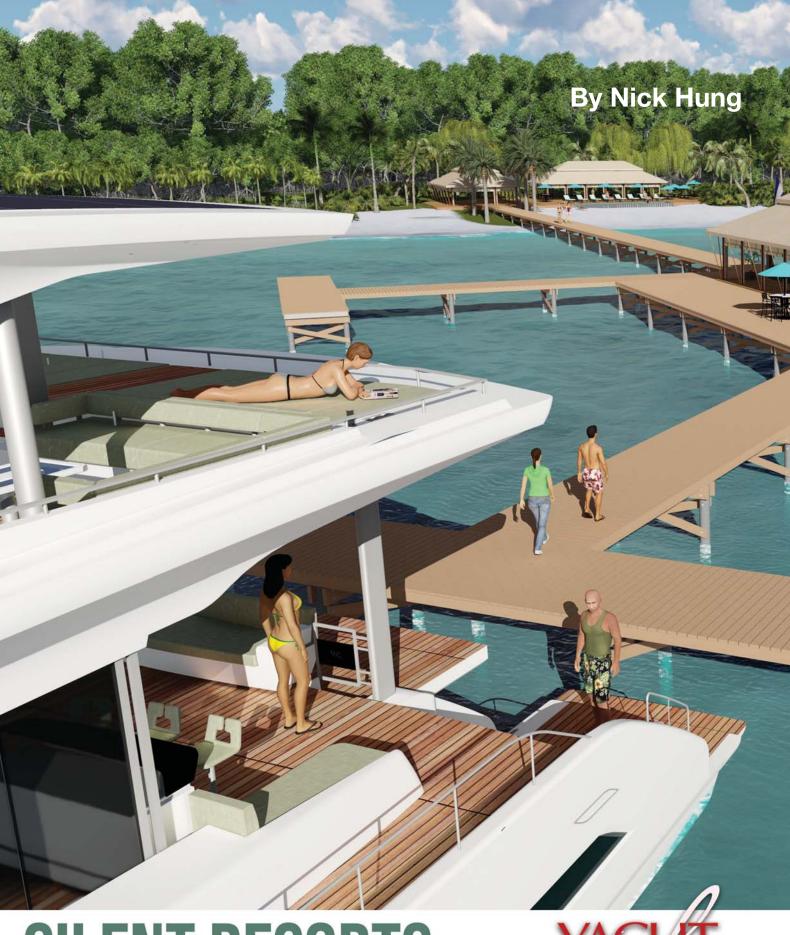

SILENT RESORTS
TAKES FIRST STEPS

Issue 235/8 | MARCH 2021

company looks to grow a global network of exclusive, eco-friendly holiday destinations.

As the world leader in solar-electric luxury catamarans. Silent-Yachts new Silent 60 is being built in Thailand, and the company also has a mission is to develop solar-powered beachfront resorts featuring Silent catamarans as floating villas.

Designed to be sustainable, eco-friendly, and built with a light touch', these resorts are more than just a cute concept. They're happening, starting in the Bahamas with eight catamarans at sea and 16 villas on land, with the first few units scheduled to be ready by late 2021.

At any time, guests staying on the catamarans are free to set off on a cruise and start exploring the surrounding region and along with its catamarans, Silent-Yachts is supplying the solar-electric technology that will power the villas, communal facilities, and infrastructure for a fully integrated, carbon-free property.

This edited article by Nick Hung is republished by kind permission of Yacht Style to read more go to: www.silent-resorts.com, www.silent-yachts.com

Conceived during the Covid-19 era, the Silent Resorts model will have an emphasis on quality, and duration with villas at the first resort in the Caribbean built from sustainable hardwood

Only a few years ago, Silent-Yachts' proposition of 100 percent solar-powered catamarans seemed admirable but ambitious, too niche to sustain mass production.

However, the company's huge increase in sales over the past year or so has shown that such technology is becoming increasingly sought after by conscientious owners.