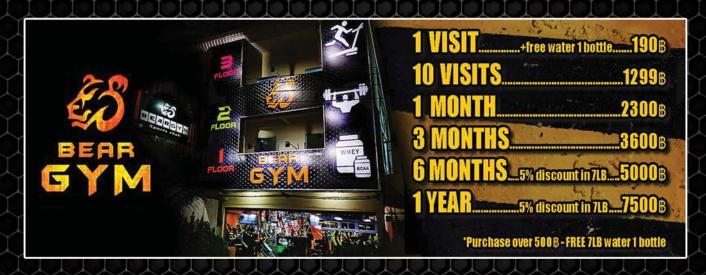

#### **BEAR GYM PATTAYA**

MEMBERSHIP RENEWAL FEE WITH VIP 7LB CARD IS ONLY 12 MONTHS - 6975 THB (7500 THB) 6 MONTHS - 4650 THB (5000 THB)

Open 07:00 - 23:00

Boonkanjana 391/22 (4.85 km) 20150 Pattaya Tel 092 337 2575 Facebook @beargympattaya