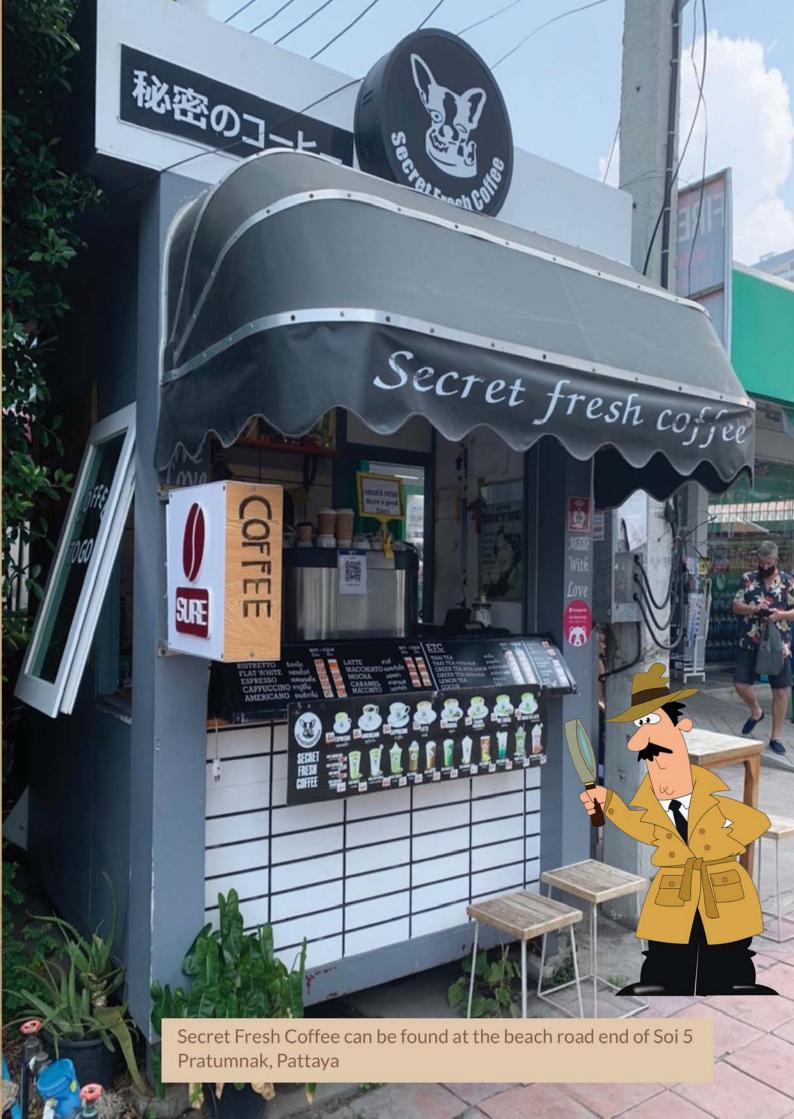

# The Coffee Detective Visits Secret Fresh Coffee

Enjoying a cup of coffee is so much a part of normal life with the earliest coffee shops opening and welcoming patrons since the 17thC. Around the world, people meet to partake of their coffee of choice and enjoy the ambience of their local spot. As the local Coffee Detective, my quest is to seek and report on the wide variety of coffee shops and coffee available within our Pattaya area.

Whilst I also enjoy ambience and company, I am a self-confessed coffee snob! My highest priority is the quality and taste of the coffee.

## Location \*\*\*\* Ambience \*\*

One of my favourites is Secret Coffee located in Pratumnak, close to the beach between Sois 5 & 6. Secret Café is simple, but their coffee preparation is world-class.

## Quality of Coffee \*\*\*\*\*

The coffee blend is their own, roasted at their sister café. It is a medium roast, full-flavored Chiang Mai coffee that their finely tuned Bezzera Ellisse espresso machine prepares to perfection.

They serve probably the most authentic Espresso in Pattaya, hence the number of Italians that gather here. My coffee was a classic style doppio espresso with a lush, rich 'crema'. The aroma is of dark chocolate tempered with caramel and syrup with excellent acidity and a sharp, pleasing taste. It has a lovely lasting flavour of chocolate and caramel.

### Service \*\*\*\*\*

Don't expect comfort, just truly excellent coffee prepared to absolute perfection.