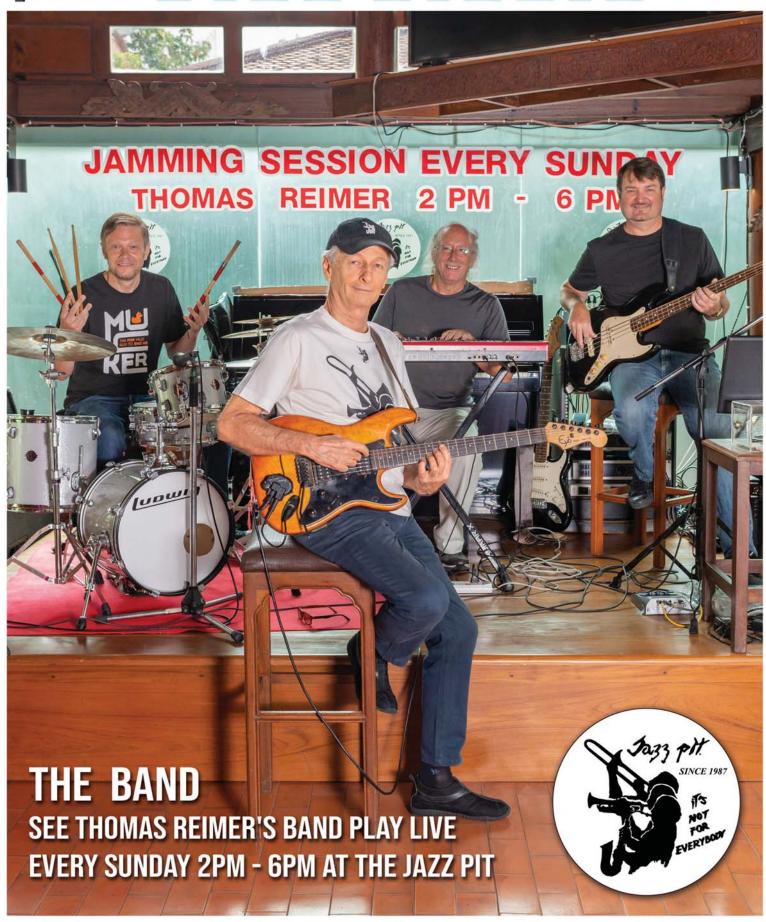

# PATTAYA

COMPLIMENTARY COPY

Jazz may not be for everyone but if you love to hear Live Music played by World Class musicians in sumptuous surroundings then the Jazz Pit is absolutely the place for you! Drop in any Sunday from 2pm until 6 pm

THE THOMAS REIMER BAND will be in session. Plus you are in for a treat when the Japanese Brass Section joins in with TARO KATO on Saxophone and MR YOSHI on Trumpet

THOMAS REIMER from Austria, the Jazz Pit's Resident guitarist

MARK GEE from the States on keyboards SLAP BAXTER also from America on bass and Pete Feat from the UK on Drums This talented group regularly accompanies a varied selection of truly International guest musicians and singers.

Singer MILES, originally from Philadelphia and now a favourite in Pattaya. can also often be found providing soulful sounds to Thomas' evening sessions at The Jazz Pit (every night but Tuesday)

THE JAZZ PIT IS N SUNSABELLA NEAR PATTAYA PROVINCIAL COURT, THAPPRAYA ROAD TEL: 038 251 687 033 022 934/35

#### **COVER STORY**

The Band at The Jazz Pit