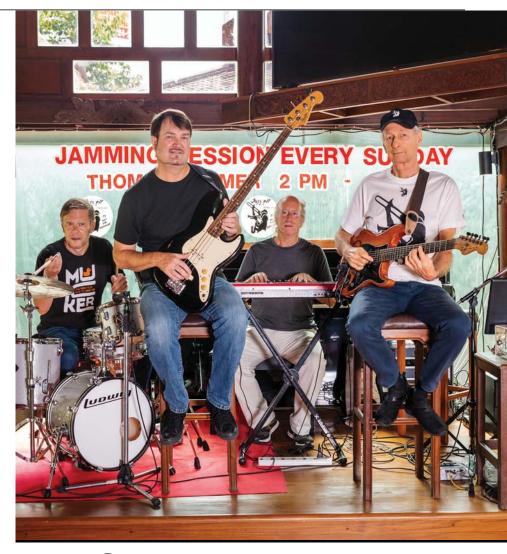

# PATTAYA

COMPLIMENTARY COPY

Jazz may not be for everyone but if you love to hear Live Music played by World Class musicians in sumptuous surroundings then the Jazz Pit is absolutely the place for you! Drop in any Sunday from 2pm until 6 pm

THE THOMAS REIMER BAND will be in session. Plus you are in for a treat when the Japanese Brass Section joins in with TARO KATO on Saxophone and MR YOSHI on Trumpet

THOMAS REIMER from Austria, the Jazz Pit's Resident guitarist

MARK GEE from the States on keyboards SLAP BAXTER also from America on bass and Pete Feat from the UK on Drums This talented group regularly accompanies a varied selection of truly International guest musicians and singers.

Singer MILES, originally from Philadelphia and now a favourite in Pattaya. can also often be found providing soulful sounds to Thomas' evening sessions at The Jazz Pit (every night but Tuesday)

THE JAZZ PIT IS N SUNSABELLA NEAR PATTAYA PROVINCIAL COURT, THAPPRAYA ROAD TEL: 038 251 687 033 022 934/35

#### **COVER STORY**

The Band at The Jazz Pit