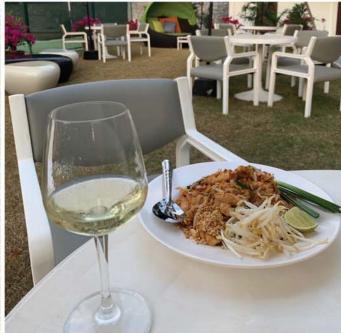

## Rung-Aroon & Yarmen Food Corner from 4pm - 8pm

There is also an evening session every day at Rung-Aroon & Yarmen Food Corner.

Now a great place to watch the setting sun with a glass of wine or a bottle of beer.

> You can enjoy a selection from their evening menu.

Still amazingly inexpensive and freshly made to order.

Deep-Fried Thai Omelet with steamed rice from a mere 20 baht

Fried Rice from 50 baht etc. etc.

A wonderful place to enjoy some al fresco dining at amazingly cheap prices with great food and really friendly staff. - Give it a try!