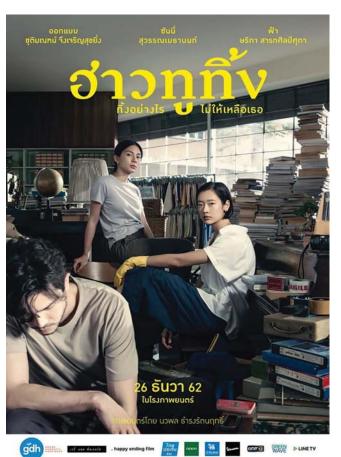

แนะนำแนวทางในการเลือกชมภาพยนตร์ที่ถูกคัดเลือกเข้าชิงรางวัลออสการ์ แยกประเภทตามราย ชื่อภาพยนตร์ รายชื่อนักแสดง รายชื่อผู้กำกับการแสดงดังต่อไปนี้: ภาพยนตร์ยอดเยี่ยม: The Trial of the Chicago 7, Nomadland, Ma Rainey's Bottom, One Night in Miami, Black Spike Lee's 'Da 5 Bloods' ผู้แสดงนำฝ่ายชายยอดเยี่ยม: Riz Ahmed จาก Sound of Metal, Chadwick Boseman จาก Ma Rainey's Black Bottom, Anthony Hopkins จาก The Father, Gary Oldman จาก Mank, Steven Yeun จาก Minari ผู้แสดงนำฝ่ายหญิงยอดเยี่ยม: Frances McDormand จาก Nomadland, Carey Mulligan จาก Promising Young Woman, Viola Davis จาก Ma Rainey's Black Bottom, Vanessa Kirby จาก Pieces of a Woman, Nicole Beharie จาก Miss Juneteenth ผู้กำกับการแสดงยอดเยี่ยม: Chloe Zhao จาก Nomadland, Aaron Sorkin จาก The Trail of the Chicago7, Lee Isaac Chung จาก Minari, Paul Greengrass จาก News of the World, Spike Lee's Da5 Blood. ประเทศไทยส่งหนังเรื่อง ฮาวทูทิ้ง ทิ้ง

อย่างไรไม่ให้เหลือเธอ (Happy Old Year) ของ นวพล ธำรงรัตนฤทธิ์ เข้าชิง (เรื่อง ของจีนที่เพิ่งกลับจากนอกต้องการจัด บ้านใหม่ ต้องคัดเอาของที่ไม่ใช้ทิ้งไป แต่ กลับเจอรูปของเอ็ม แฟนเก่า ซึ่งทำให้ เธอหวนคิดถึงอดีต)