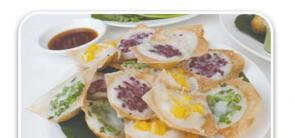

## Rung-Aroon & Yarmen Food Corner from 4pm - 8pm

There is also an evening session every day at Rung-Aroon & Yarmen Food Corner.

Now a great place to watch the setting sun with a glass of wine or a bottle of beer.

> You can enjoy a selection from their evening menu.

Still amazingly inexpensive and freshly made to order.

Deep-Fried Thai Omelet with steamed rice from a mere 20 baht

Fried Rice from 50 baht etc. etc.

A wonderful place to enjoy some al fresco dining at amazingly cheap prices with great food and really friendly staff. - Give it a try!