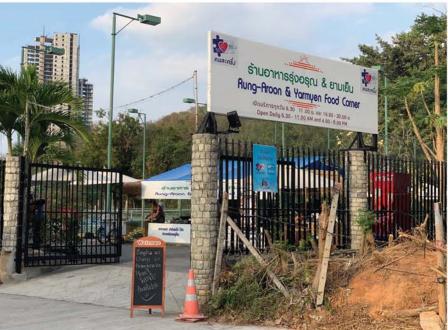

## Rung-Aroon & Yarmyen Food Corner in Association with Royal Cliff Hotels Group

Have you noticed how many charming pop-up restaurants there are right now in Pattaya? Street food is being served by 5 Star Hotel groups such as Cape Dara, Centara, and Dusit Thani. Well, I think one of the most charming is the one at the Fitz Club in the grounds of the Royal Cliff Hotel.

You can even accompany your breakfast with Traditional Thai Iced Coffee or Tea for just 45 baht

Find them either within the grounds of The Royal Cliff - at The Fitz Club tennis courts or through the entrance in Pratumnak by Kasetsin 1