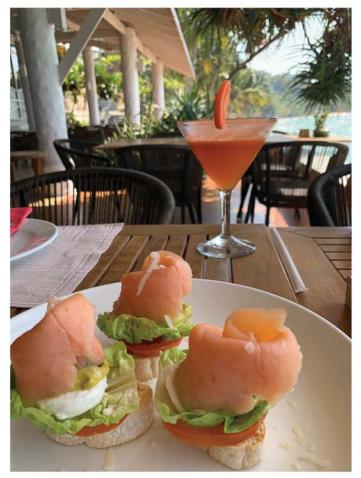

# BREEZEO

Breezeo is one of the loveliest places to dine in all of Pattaya, especially right now while the temperatures are so mild and there are refreshing sea breezes to enjoy. Blow away the cobwebs of lockdown by enjoying a lunch at this fabulous restaurant.

The menu is full of light tasty tempting dishes that you would expect such as salads and tasty chicken satay albeit with one of the best satay sauces I have ever tried. Then there are few surprises on the menu such as the signature Spaghetti Romanesco with a sauce that packs a punch and duck with hoisin sauce inside some seriously tasty pancakes.