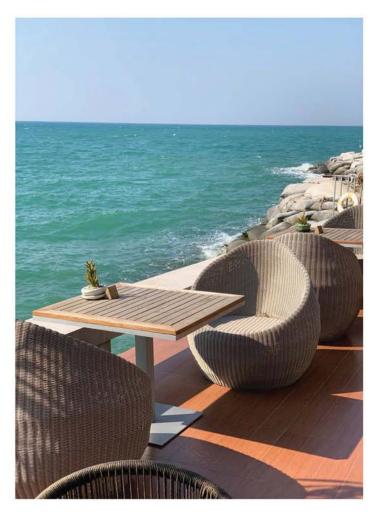

# BREEZEO

Breezeo is one of the loveliest places to dine in all of Pattaya, especially right now while the temperatures are so mild and there are refreshing sea breezes to enjoy. Blow away the cobwebs of lockdown by enjoying a lunch at this fabulous restaurant.

The menu is full of light tasty tempting dishes that you would expect such as salads and tasty chicken satay albeit with one of the best satay sauces I have ever tried. Then there are few surprises on the menu such as the signature Spaghetti Romanesco with a sauce that packs a punch and duck with hoisin sauce inside some seriously tasty pancakes.

It's a delightful place to come with friends and OK even though right now we can't have alcohol when we dine out with the Mocktails that Breezeo serves that's really not a problem. Two of our favourites are: "Wake Me Up" a Cucumber Papaya Orange and Apple Juice concoction and "Going Bananas" a refreshing blend of banana, carrot, and orange juice

Then of course there are the many variations of freshly brewed coffee to enjoy.

Until April there is also a BBQ Explosion with delicious BBQ Seafood Platter, Surf and Turf or BBQ Meat Set.

If you've never been I urge you to come and try Breezeo just call in at The Royal Cliff Hotel to be shown to the elevator that will take you down to this truly seaside location.