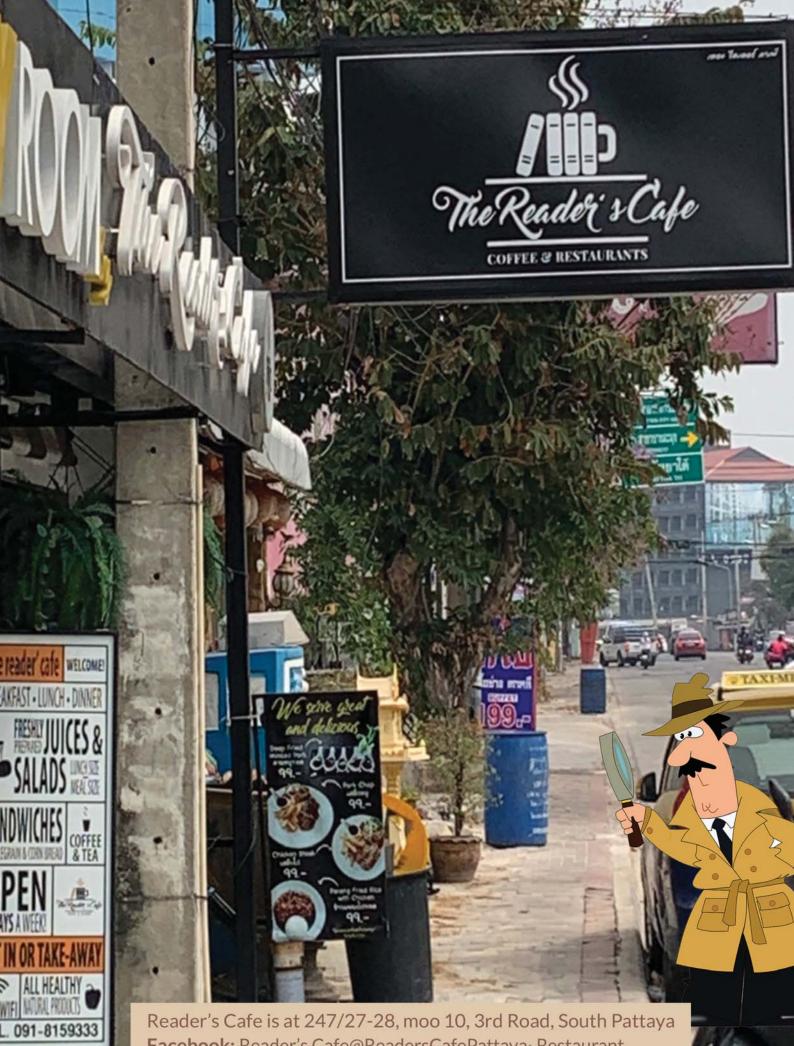

# The Coffee Detective visits Reader's Café

Having often driven past the Readers Café on Third Road a visit to this establishment has long been on the books.....(Forgive the pun...Ed!). Readers Café features a massive bookcase with a vast variety of titles that you can read whilst you sip on your coffee. The Café is bright, cheerful and spacious offering multiple choices of seating.

## Location: \*\*\*\*

It is very conveniently located on 3rd road with plenty of street parking immediately outside. There is an extensive and brightly decorated outside area which is pleasant to sit in especially with the current lack of traffic.

# Ambience: \*\*\*

The interior is spacious, comfortable and well designed with plenty of large counter areas and tables for the 'Laptop Warriors'. Also large sofas for those looking to relax and sit more comfortably.

# **Quality of Coffee: \*\***

The coffee is supplied by BonCafé and I believe that my espresso was their popular Mocca Dark blend of 100% Robusta. This is an adequate coffee with rich attributes and although I as an espresso fanatic personally find the blend rather trite, it is ideal for any coffee variation requiring the addition of milk.

# Service: \*\*\*\*Price: \$\$

Service is friendly and attentive and there is an extensive menu ranging from Breakfast to Classic, to Thai and even Indian dishes and prices are reasonable. I particularly loved their chocolate brownie!

Issue 235/7 | FEBRUARY 2021

Facebook: Reader's Cafe@ReadersCafePattaya- Restaurant