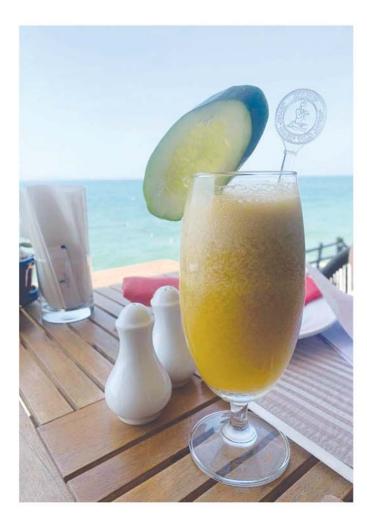

It's a delightful place to come with friends and OK even though right now we can't have alcohol when we dine out with the Mocktails that Breezeo serves that's really not a problem. Two of our favourites are: "Wake Me Up" a Cucumber Papaya Orange and Apple Juice concoction and "Going Bananas" a refreshing blend of banana, carrot, and orange juice