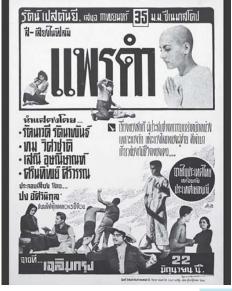

ถ่ายทำ ราคาแพง ผู้สร้างหนังไทยในยุคนั้น จึงใช้ฟิล์ม 16 ม.ม.ที่ไม่มีแถบเสียง แต่ใช้วิธีพากย์สดๆ ขณะฉายในโรง ภาพยนตร์ อันเป็นรูปแบบการสร้างภาพยนตร์ไทยที่นิยมทำกันทั่วไป เมื่อเข้าสู่ยุคปลาย 2490 ต่อกับต้น 2500 รัตน์ เปสตันยี มีแนวความคิดที่อยากจะให้หนังไทยก้าวเข้าสู่มาตรฐานโลก ในปี 2496 รัตน์ เปสตันยี จึงได้เปิดโรงถ่าย ้ของตนเองในชื่อว่า "หนุมานภาพยนตร์" โดยเชิญจอมพล ป.พิบูลสงครามนายกรัฐมนตรี ยุคนั้น มาเป็นประธานในพิธี เปิดโรงถ่าย โดยลงทุนสั่งซื้ออุปกรณ์การถ่ายทำในระบบ 35 ม.ม.เข้ามาใช้ และได้สร้างหนังในระบบ 35 ม.ม.ด้วยฟิล์ม ้สี มีเส้นเสียง ในระบบซาวด์ออนฟิล์ม คือบันทึกเสียงผู้แสดงลงฟิล์มขณะถ่ายทำเป็นเรื่องแรกของประเทศไทย คือ ภาพยนตร์เรื่อง "สันติ-วีณา" โดยนำออกฉายประกวดและได้รับรางวัลในระดับภาคพื้นเอเซียอาคเนย์ เป็นหนังแนวรัก ที่แสดงวัฒนธรรมตะวันออกให้ชาวตะวันตกเข้าใจได้อย่างดีเยี่ยม จนเป็นหนังไทยเรื่องแรก ที่ได้นำออกฉายโชว์ในงาน เทศกาลหนังที่เมืองคานส์ ต่อมาในปี 2500 ได้สร้างหนังขาวดำแนวโรแมนติคดราม่า เรื่อง "โรงแรมนรก" เดินเรื่อง ในฉากเดียวตลอดเรื่อง ซึ่งท่านเขียนบท อำนวยการสร้าง กำกับการแสดงและตัดต่อเอง ระบบบันทึกเสียงจริงแบบ ้ชาวด์ออนฟิล์มเช่นกัน ลปี 2504 ได้สร้างภาพยนตร์ในระบบซีเนมาสโคปสีเรื่องแรกของไทยคือ "แพรดำ" ได้ชื่อว่าเป็น หนังฟิล์มนัวร์ นับเป็นหนังไทยเรื่องที่สองที่ได้ออกฉายโชว์ในเทศกาลหนังเมืองคานส์ จอมพล ป. เคยมีโครงการสร้าง ้เมืองหนังของไทยแบบฮอลลีวู้ดที่จังหวัดชลบุรี แต่มีอันต้องล้มเลิกเพราะถูกปฏิวัติเสียก่อน รัตน์ เปสตันยี ได้ต่อสู้เพื่อ เรียกร้องให้รัฐบาลยุคต่อมาส่งเสริมภาพยนตร์ไทย แต่ก็ต้องเผชิญกับอุปสรรคมากมาย จวบจนวาระสุดท้ายของชีวิต ในขณะที่กำลังประชุมกับตัวแทนรัฐบาล เพื่อนำเสนอปัญหาของคนในวงการภาพยนตร์ไทย รัตน์ เปสตันยี ได้ล้มลง และเสียชีวิตด้วยโรคหัวใจ กลางที่ประชุมตอนค่ำ วันที่ 17 สิงหาคม 2513......

รัตน์ เปสตันยี–โรงแรมนรก Interview of the second s