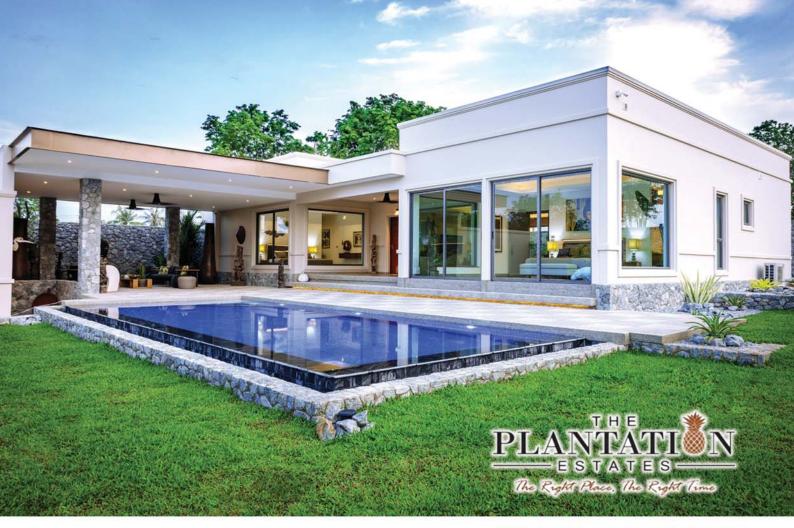

www.excelsiorworldwideltd.com

Gems Mining Pool Villas is a brand new landmark resort for Pattaya. Beautifully laid out with tree-lined paths and five-star facilities. There are exotic plants everywhere personally selected by the owner which is just one of the signs that tell you this is a real passion project. The attention to detail can be found everywhere, with the South African concept and safari theme incorporated throughout.

When Covid restrictions are finally lifted this will be the go-to venue for top drawer corporate events. With easy access to and from Bangkok and all the meeting rooms, parking, function facilities, restaurants, spa, and onsen, you could ever need.

Right now there's an exciting opportunity to take a welcome break in one of the spectacular pool villas.

For those of us who have been locked in, locked down, and generally frustrated by lack of traveling, a get-away here is now a real and much-needed option.

14

Gems Mining Villas are enticing us to have a look inside their wonderful oasis with an early check-in of 8 am and a late check out of 4 pm.

So do yourself a favour and when you arrive, do so at the very earliest time possible. You'll want to get acquainted with your home away from home as quickly as you can. Get to grips with all the apps and remotes for air-con, automatic curtains, coffee machine, TVs, and the Marshall speaker for your villa soundsthen get ready to luxuriate and enjoy!

With high ceilings, beautiful bedding, and great pool-facing rooms, the villas are themed as the name suggests, by gemstone colours. Topaz a villa with jacuzzi, Emerald 1 bedroom, Ruby three bedroom - you get the idea.