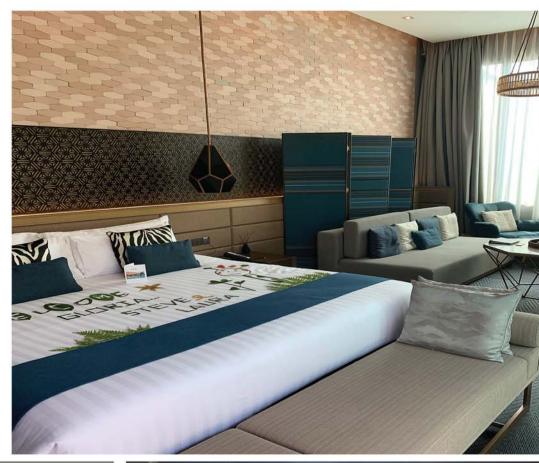

With high ceilings, beautiful bedding, and great pool-facing rooms, the villas are themed as the name suggests, by gemstone colours. Topaz a villa with jacuzzi, Emerald 1 bedroom, Ruby three bedroom - you get the idea.

Our staycation was in a Sapphire (2 bedroom) villa. Both rooms were en suite with King size beds and huge flat-screen TVs.

The master was actually more of a suite comprising a charming sofa, table, chaise longue, and seating area.

If I have a minor gripe it would be that there was no full-length mirror but that is a small observation considering that all the fixtures and fittings here are of the very best quality and decorations extremely comfortable throughout.