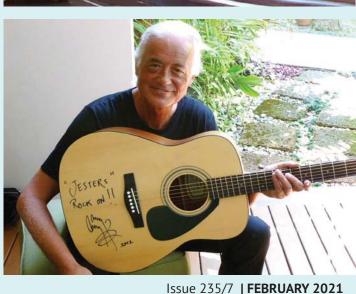

# DISCOVER PATTAYA

MARCO ADAPTING TO CHANGE DURING CHALLENGING TIMES -

COMPLIMENTARY COPY

Gra

HUNGR

Marco at Marco's

If there is one type of restaurant to be found in abundance in Pattaya (apart from Thai) it is the Italian pizzeria of which there are many. So what makes Marco's so special and why is it the Italian restaurant I keep returning to again and again? One reason is that it is extremely pleasant to sit in either al fresco or within the air-conditioned interior. Another that it is equally charming by day or night with just the right ambiance. The lighting is soft (how many restaurants use glaring white lights?!) but not so much as to require the light from your phone to read the menu.

The food is wonderful - not just the 20 different varieties of pizza but the pasta made to order with a selection of toppings. They have my favourite Chicken Caesar salad in town and some great fish and meat entrees. I personally can't look at the dessert menu but I urge you to do so.

Last but certainly not least it is because of Marco himself. He always welcomes each and every diner not in an annoying, bothering way but with a greeting and to ask if everything is ok? He takes as much care of a single diner as he does a whole party and professional to the last keeps a constant check on the kitchen whilst making sure the service is up to speed. This is all done with the instinctive grace that seems to be in each French or Italian host and is really the secret ingredient that makes this restaurant so special.

Marco was born in France, right by the border with Italy. He tells me in that area of France there is a strong Italian influence, hence his name and his parentage - with a grandfather from Napoli. It was an area rich in food culture from both countries and he fondly remembers being brought up on his mother's homemade pasta. He also studied the art of great pizza making at a school in Monaco. The Paolo Pizza (with cream and whole grain mustard) was a recipe he took with him from the school. The Marco pizza has all his favourite ingredients (Parma ham, shaved parmesan, wild rocket - Diavola with spicy salami is his bestseller.

DISCOVER PATTAYA

Issue 235/7 | FEBRUARY 2021

So why the change of location to Pattaya? I was curious to find out. Marco tells me it was a simple phone call from a friend 8 years ago who was opening a restaurant and asked for Marco's help that changed his life forever.