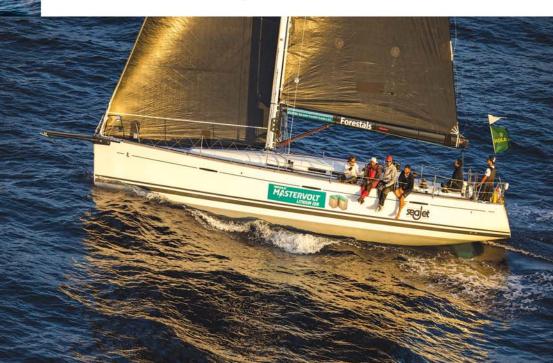

Instagram: https://www.instagram.com/dontmisstheplane\_jasonrupp/

Facebook:https://www.facebook.com/Jason-Rupp-the-artist-actor-and-presenter-630293433717579

ROLEX MIDDLE SEA RACE: I LOVE POLAND CLINCHES MONOHULL LINE HONOURS AND ELUSIVE 2 RETAINS THE ROLEX MIDDLE SEA RACE CROWN Due to Discover Pattaya's Collaboration with Yacht Style Magazine we can now republish edited highlights of some of their wonderful articles right here for you to enjoy. The first being their review of the Rolex Middle Sea Race. If you would like to read the full articles please go to their website yachtstyle.co....Ed

At the 41st Rolex Middle Sea Race, I Love Poland skippered by Grzegorz Baranowski, claimed a dramatic monohull line honours title following the closest finish in recent race history. She arrived at the finish of the 606nm race in Valletta, Malta, a little over three minutes ahead of fellow VO70 E1, also from Poland. The two crews enjoyed a memorable duel over the final 10 miles, effectively match racing towards the finish line.

Maltese entry Elusive 2 became the first yacht to be crowned overall winner of the Rolex Middle Sea Race for two successive years since 1980, back when Nita IV won the crown for the third straight time (1978-80). Almost 12 hours after Elusive 2 crossed the line in Valletta, organisers confirmed that none of the remaining yachts at sea could better their corrected time.