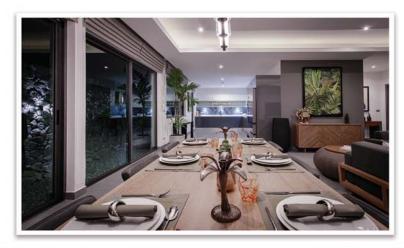

Our staycation was in a Sapphire (2 bedroom) villa. Both rooms were en suite with King size beds and huge flat-screen TVs.

The master was actually more of a suite comprising a charming sofa, table, chaise longue, and seating area.

If I have a minor gripe it would be that there was no full-length mirror but that is a small observation considering that all the fixtures and fittings here are of the very best quality and decorations extremely comfortable throughout.