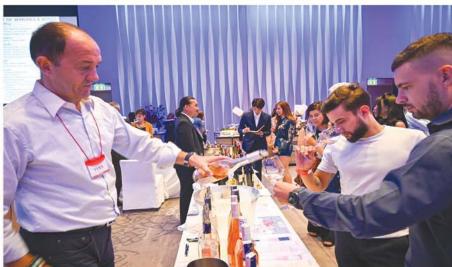

VINUM LECTOR TREATED GUESTS TO A MARVELOUS TWO
DAY WINE FESTIVAL AT THE PARK HYATT HOTEL IN BANGKOK.
COUNTRIES FROM ALL OVER THE WORLD WERE
REPRESENTED AND THERE WAS SOME WONDERFUL FOOD
TO ACCOMPANY THE TASTINGS.