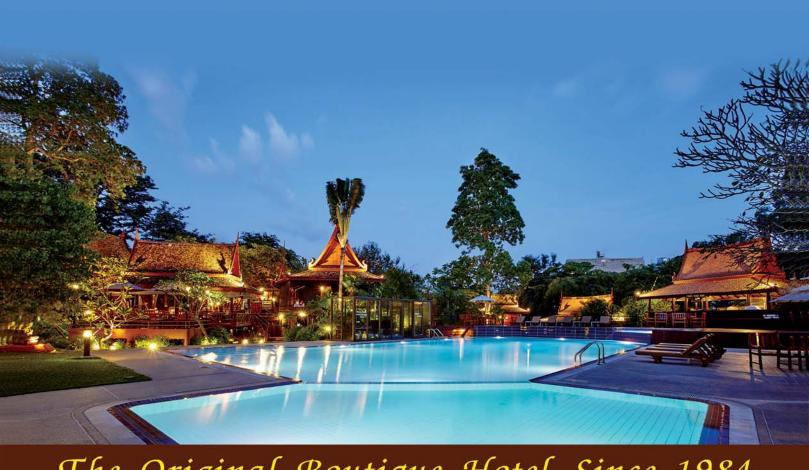

the mourvedre grapes grown in the Oakley vineyards in Contra Costa County.



After a perfect palate cleansing lime sorbet it was time for my favourite wine of the evening, an oak aged Pinot Noir from the Napa Valley. Paired unfortunately with my least favourite food course of the evening an Aromatic Veal Stew on Baked polenta. In fairness I'm no lover of veal or polenta so this wasn't going to score many points with me but I felt it needed more sauce and was somewhat less adventurous than the other dishes.









We were back to form however, with a sumptuous roasted lamb rack and Nappa Valley Cabernet Sauvignon followed by the undoubted culinary star of the evening a Cointreau Chocolate Cake which was almost too pretty to eat......almost!

DISCOVER PATTAYA Issue 235/6 | JANUARY 2021



#### The Original Boutique Hotel Since 1984

















### Award Winning Thai Dishes

Sugartfut

Sugar Hut Resort & Restaurant

Tel: (66 38) 364186, (66 38) 251686 Fax: (66 38) 251689 E-mail: sugarhut@sugar-hut.com www.sugar-hut.com

## The Coffee Detective visits Branch Coffee

Last month I introduced myself as Discover Pattaya's Coffee Detective, and now I am on my quest to seek out the best coffee shops in Pattaya. Where to start and who to feature first poses quite a challenge as there are a growing number of excellent cafés in and around our adoptive home. Being spoilt for choice I decided to opt for the 'first' place that I visited and in fact one of the reasons that I decided to leave Bangkok and move to Jomtien!

Branch Coffee is quite unique and, for me, fulfills everythin