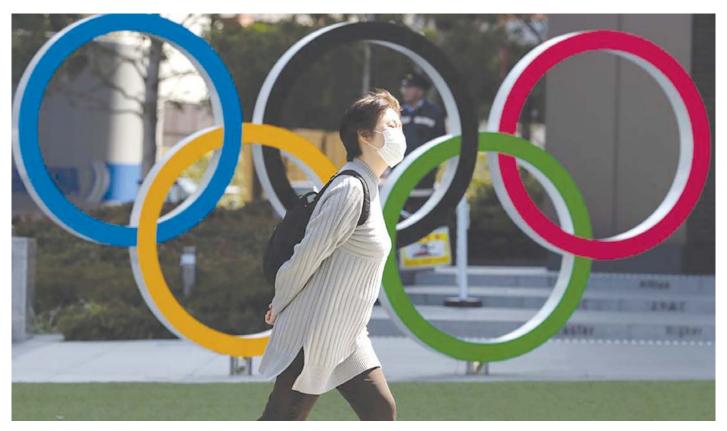

#### THE OLYMPICS

Re-scheduled from 2020 and now going ahead between the 23rd of July and the 8th of August 2021, this will be another huge organizational task. At least all of the competitors, coaches, staff and officials are travelling to the same place. The Olympics is a great sporting event and with the addition of the golf and football medals has a big following worldwide. Even non athletics fans enjoy the spectacle of the track and field finals. New competitions for these games include Surfing, Softball, 3x3 Basketball and Skateboarding. It's difficult to know what is being classified as a sport these days with breakdancing being put forward to be added in 2023! Look out for synchronized country dancing and Origami with boxing gloves on next.