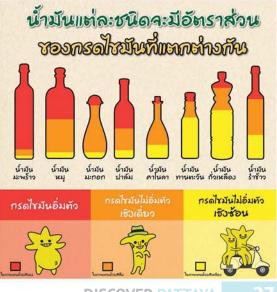

#### By Songpone Siriwanlert

Previously there was a certain amount of "fake news" from the US about coconut oil. It was misleading and said that coconut oil contained unsaturated or trans-fat with high cholesterol which might have a high risk of causing heart disease. Then soybean oil was claimed as trans-fat free and promoted in the U.S. market for a long time. Later on, it was found that coconut oil was the best at the preventive measure of heart disease, cleaning out LDL or bad cholesterol from the blood vessels. Soybean oil on the contrary was found to contain unsaturated fat, which contradicted the old market's belief.

In Thailand, lard used to be popular in the past but in the same way, Thais turned from this to the use of vegetable cooking oil especially soybean and sunflower oil.

Recently there has been a discovery of a new kind of cooking oil that seems to be better than coconut or olive oil in terms of its nutritional value. It is red palm oil or natural palmoteen oil which originated because of the crisis on the low market price of palm fruit. The community enterprise of a palm oil plantation in Krabi province got the idea to create some value-added palm oil products and red palm oil is their leading one. With a simple production process that is natural and non-chemical, red palm oil is rancidity resistant having saturated and high antioxidant content.

As its melting point is as low as 24C or 75F, the production process is very simple such as crushing the ripe palm fruit and boiling it at a low temperature until the output is a red-brown essence. This is virgin red palm oil which is rich in phytonutrients, antioxidants, natural carotenes (pro-vitamin A), vitamin E, co-enzyme Q10, Omega-3, and Omega-6 fatty acids. All are beneficial for health lowering cholesterol levels, protecting against heart attacks, strokes, cancer as well as maintaining proper blood pressure, and improve blood circulation. In addition, it also helps nutrient absorption and blood sugar control improvement.

The most important is anti-aging, slowing down the premature aging process as well as mental deterioration (Alzheimer), asthma, and more. The current market price is around Bht.300 for a 500 ml. bottle which is in line with coconut oil.