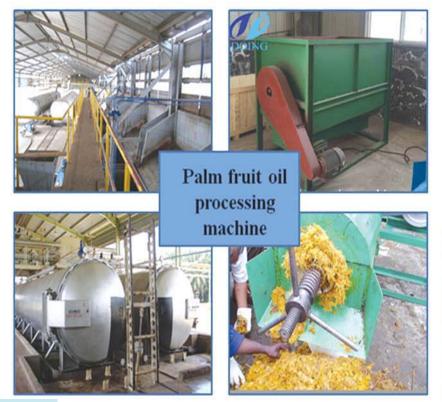

In Thailand, lard used to be popular in the past but in the same way, Thais turned from this to the use of vegetable cooking oil especially soybean and sunflower oil.

Recently there has been a discovery of a new kind of cooking oil that seems to be better than coconut or olive oil in terms of its nutritional value. It is red palm oil or natural palmoteen oil which originated because of the crisis on the low market price of palm fruit. The community enterprise of a palm oil plantation in Krabi province got the idea to create some value-added palm oil products and red palm oil is their leading one. With a simple production process that is natural and non-chemical, red palm oil is rancidity resistant having saturated and high antioxidant content.

As its melting point is as low as 24C or 75F, the production process is very simple such as crushing the ripe palm fruit and boiling it at a low temperature until the output is a red-brown essence. This is virgin red palm oil which is rich in phytonutrients, antioxidants, natural carotenes (pro-vitamin A), vitamin E, co-enzyme Q10, Omega-3, and Omega-6 fatty acids. All are beneficial for health lowering cholesterol levels, protecting against heart attacks, strokes, cancer as well as maintaining proper blood pressure, and improve blood circulation. In addition, it also helps nutrient absorption and blood sugar control improvement.