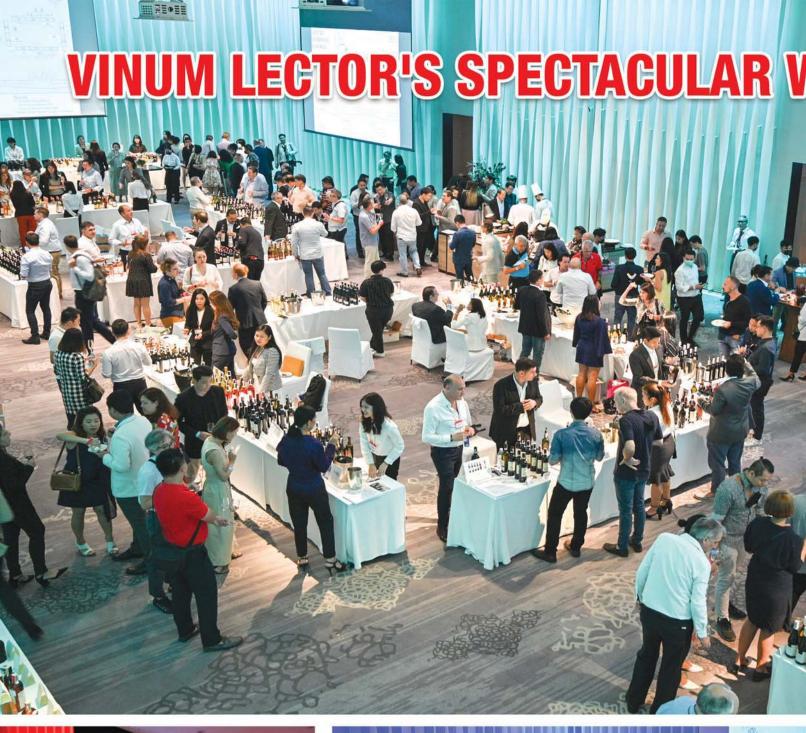

VINUM LECTOR TREATED GUESTS TO A MARVELOUS TWO
DAY WINE FESTIVAL AT THE PARK HYATT HOTEL IN BANGKOK.
COUNTRIES FROM ALL OVER THE WORLD WERE
REPRESENTED AND THERE WAS SOME WONDERFUL FOOD
TO ACCOMPANY THE TASTINGS.