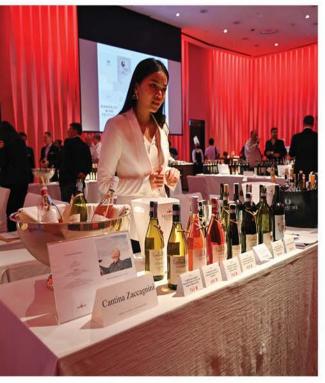

VINUM LECTOR TREATED GUESTS TO A MARVELOUS TWO
DAY WINE FESTIVAL AT THE PARK HYATT HOTEL IN BANGKOK.
COUNTRIES FROM ALL OVER THE WORLD WERE
REPRESENTED AND THERE WAS SOME WONDERFUL FOOD
TO ACCOMPANY THE TASTINGS.