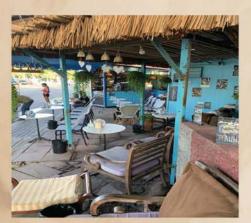

## The Coffee Detective visits Branch Coffee

Last month I introduced myself as Discover Pattaya's Coffee Detective, and now I am on my quest to seek out the best coffee shops in Pattaya. Where to start and who to feature first poses quite a challenge as there are a growing number of excellent cafés in and around our adoptive home. Being spoilt for choice I decided to opt for the 'first' place that I visited and in fact one of the reasons that I decided to leave Bangkok and move to Jomtien!

Branch Coffee is quite unique and, for me, fulfills everything that I want in a coffee shop, excellent coffee, open-air, great service, a cosmopolitan atmosphere, and an ever-changing view!

#### Location: \*\*\*\*

It's not really a Café! It's actually a collection of sweetly decorated shacks located under a century old Banyan Tree directly on Jomtien Beach Road by Soi 11.

#### Ambience: \*\*\*\*

With a choice of seating from vintage chairs to modern bistro style, all face the sea. The glorious Banyan tree filters the light and there is always a lovely breeze.