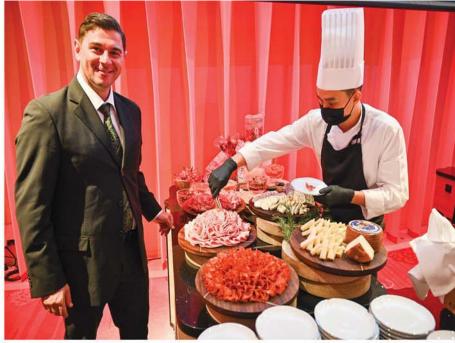

VINUM LECTOR TREATED GUESTS TO A MARVELOUS TWO
DAY WINE FESTIVAL AT THE PARK HYATT HOTEL IN BANGKOK.
COUNTRIES FROM ALL OVER THE WORLD WERE
REPRESENTED AND THERE WAS SOME WONDERFUL FOOD
TO ACCOMPANY THE TASTINGS.