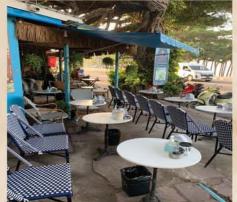

## The Coffee Detective visits Branch Coffee

Last month I introduced myself as Discover Pattaya's Coffee Detective, and now I am on my quest to seek out the best coffee shops in Pattaya. Where to start and who to feature first poses quite a challenge as there are a growing number of excellent cafés in and around our adoptive home. Being spoilt for choice I decided to opt for the 'first' place that I visited and in fact one of the reasons that I decided to leave Bangkok and move to Jomtien!

Branch Coffee is quite unique and, for me, fulfills everything that I want in a coffee shop, excellent coffee, open-air, great service, a cosmopolitan atmosphere, and an ever-changing view!

#### Location: \*\*\*\*

It's not really a Café! It's actually a collection of sweetly decorated shacks located under a century old Banyan Tree directly on Jomtien Beach Road by Soi 11.

#### Ambience: \*\*\*\*

With a choice of seating from vintage chairs to modern bistro style, all face the sea. The glorious Banyan tree filters the light and there is always a lovely breeze.