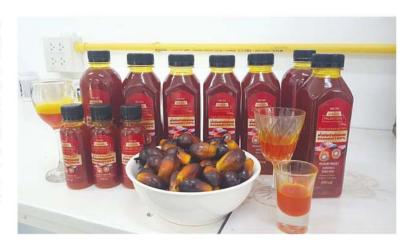

In Thailand, lard used to be popular in the past but in the same way, Thais turned from this to the use of vegetable cooking oil especially soybean and sunflower oil.

Recently there has been a discovery of a new kind of cooking oil that seems to be better than coconut or olive oil in terms of its nutritional value. It is red palm oil or natural palmoteen oil which originated because of the crisis on the low market price of palm fruit. The community enterprise of a palm oil plantation in Krabi province got the idea to create some value-added palm oil products and red palm oil is their leading one. With a simple production process that is natural and non-chemical, red palm oil is rancidity resistant having saturated and high antioxidant content.

As its melting point is as low as 24C or 75F, the production process is very simple such as crushing the ripe palm fruit and boiling it at a low temperature until the output is a red-brown essence. This is virgin red palm oil which is rich in phytonutrients, antioxidants, natural carotenes (pro-vitamin A), vitamin E, co-enzyme Q10, Omega-3, and Omega-6 fatty acids. All are beneficial for health lowering cholesterol levels, protecting against heart attacks, strokes, cancer as well as maintaining proper blood pressure, and improve blood circulation. In addition, it also helps nutrient absorption and blood sugar control improvement.

The most important is anti-aging, slowing down the premature aging process as well as mental deterioration (Alzheimer), asthma, and more. The current market price is around Bht.300 for a 500 ml. bottle which is in line with coconut oil.