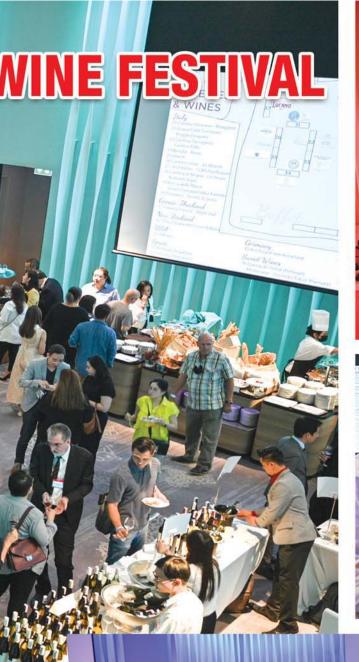

VINUM LECTOR TREATED GUESTS TO A MARVELOUS TWO
DAY WINE FESTIVAL AT THE PARK HYATT HOTEL IN BANGKOK.
COUNTRIES FROM ALL OVER THE WORLD WERE
REPRESENTED AND THERE WAS SOME WONDERFUL FOOD
TO ACCOMPANY THE TASTINGS.