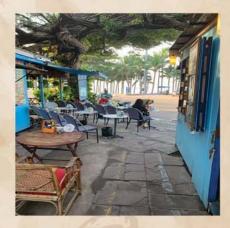

## The Coffee Detective visits Branch Coffee

Last month I introduced myself as Discover Pattaya's Coffee Detective, and now I am on my quest to seek out the best coffee shops in Pattaya. Where to start and who to feature first poses quite a challenge as there are a growing number of excellent cafés in and around our adoptive home. Being spoilt for choice I decided to opt for the 'first' place that I visited and in fact one of the reasons that I decided to leave Bangkok and move to Jomtien!

Branch Coffee is quite unique and, for me, fulfills everything that I want in a coffee shop, excellent coffee, open-air, great service, a cosmopolitan atmosphere, and an ever-changing view!

#### Location: \*\*\*\*

It's not really a Café! It's actually a collection of sweetly decorated shacks located under a century old Banyan Tree directly on Jomtien Beach Road by Soi 11.

#### Ambience: \*\*\*\*

With a choice of seating from vintage chairs to modern bistro style, all face the sea. The glorious Banyan tree filters the light and there is always a lovely breeze.