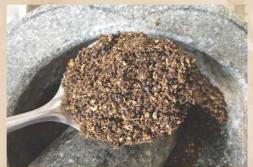

#### Its name is "Ma-Kwaen"

This spice has a really aromatic smell and the taste is a little spicy. I wondered how it would taste if I sprinkle the Ma-Kwaen powder on top of a Cappuccino. So I bought some and the day after I pounded the dried seed to make it into a micro powder.

Then it was time to make a cappuccino and have my first try of "Cappuccino sprinkled on top with Ma-Kwaen powder".

The first sip had a lovely strong aroma from the Ma-Kwaen and after a few sips left a little spicy taste on my tongue. I think it is an awesome taste to try if like me you like to find something new.