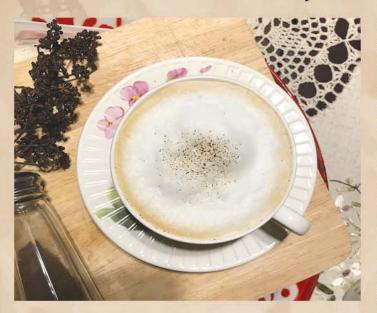

### A New Experience Coffee with Local Spice

#### By Elle Inlom

In my last article I shared with you some menus and simple ways of enjoying the aroma coffee cup at home.

In this article, I would like to bring you out of your homes to explore something new which I discovered during my trip to Thailand's mountains.

I recently had a chance to visit a small village called "Baan Kong Hae" located in Maerim, Chiangmai. Here I found many interesting things during the trip, but for now want to focus on the small seed that people there told me is a local spice grown in the forest.

It is usually used for cooking local menus and can only be picked during 3 months of the year in September through to November.

#### Its name is "Ma-Kwaen"

This spice has a really aromatic smell and the taste is a little spicy. I wondered how it would taste if I sprinkle the Ma-Kwaen powder on top of a Cappuccino. So I bought some and the day after I pounded the dried seed to make it into a micro powder.

Then it was time to make a cappuccino and have my first try of "Cappuccino sprinkled on top with Ma-Kwaen powder".

The first sip had a lovely strong aroma from the Ma-Kwaen and after a few sips left a little spicy taste on my tongue. I think it is an awesome taste to try if like me you like to find something new.

After this I tried a few other coffees such as Iced Americano, Hot Latte and Cold brew as

If you have any questions about "Ma-Kwaen" Please I free to contact

Stay Safe and Strong, Have a great time learning things and see you at my next sharing!