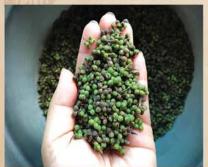

I recently had a chance to visit a small village called "Baan Kong Hae" located in Maerim, Chiangmai. Here I found many interesting things during the trip, but for now want to focus on the small seed that people there told me is a local spice grown in the forest.

It is usually used for cooking local menus and can only be picked during 3 months of the year in September through to November.

#### Its name is "Ma-Kwaen"

This spice has a really aromatic smell and the taste is a little spicy. I wondered how it would taste if I sprinkle the Ma-Kwaen powder on top of a Cappuccino. So I bought some and the day after I pounded the dried seed to make it into a micro powder.