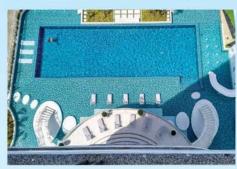

## FITZ CLUB'S DAYCATION AT THE ROYAL CLIFF HOTEL

If you'd like a game of tennis a 1 hour court session is also included but you won't be surprised to learn that I decided to make good use of the stunning pool area just by the club as a place to relax after the workout. I love the design of this pool area which is separated by charming little bridges and walkways that allow you to find a secluded area.

There are also water slides, fountains and jacuzzi areas as well of plenty of great places for the kids to splash about.

You can also have refreshments served by this amazing pool. I wasn't going to eat anything as my idea was supposed to be all about getting fit and there's certainly no pressure from the staff.