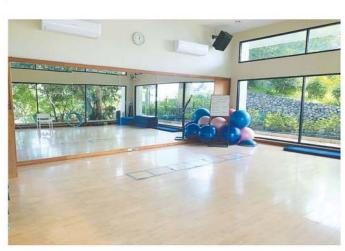

The facilities that The Fitz Club has to offer include a steam room, sauna, very well equipped gym, excellent changing areas with lockers, showers and as you would expect, everything you need from tissues, talcum powder, shower caps, body lotion, hairdryers they're all there. Plus of course the towels that you will require throughout the day and water to make sure you keep hydrated.

There is also a lovely fitness room with a large wall mirror great for classes - I decided to try a step aerobic as I find classes less boring than the monotony of the single person work out The teacher was friendly, efficient and after all that exertion I was delighted to see that the hotel provides a complimentary shuttle service back to the main hotel Which is great because your daycation pass also allows for beach access and even a 15% discount if you also want to finish the day off with a visit to the excellent spa.