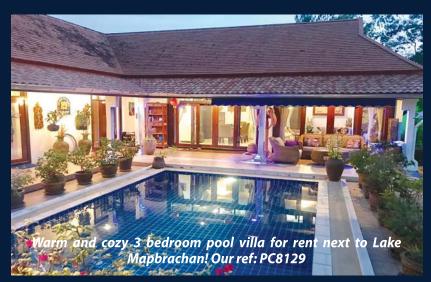

sparsely populated and less well lit, hence its name.

Back then there were fewer shops, businesses, and restaurants to be found. Even utilities such as water and electricity were not as reliable and residents complained that their internet was constantly "going down". Today that has all changed the infrastructure, accessibility, and reliability of utilities have all dramatically improved.

This is because the Darkside has always had the advantage of an abundance of available land and so as the rest of Pattaya quickly filled up, developers saw the obvious advantages of building in this Eastern region. It was not only because the average price for the land was much lower but also because their development plans here were unhampered by coastline, hotels, and high rise condominium projects.



This made it ideal for housing villages which soon began springing up especially around Soi Siam Country Club, Soi Khao Noi, Soi Khao Talo, and Huay Yai.

With the housing villages came the families happy to move into them, making this East Pattaya area a great location to set up a home away from the hustle and bustle of the city centre. A wide selection of housing was available catering for almost every budget from small 2 bedroom homes to large family villas in picturesque locations.

The area became almost a town in its own right developing a very strong ex-pat community.

Nowadays this thriving community prefers to refer to their home area of East Pattaya as the "Smartside". Happy to tell you that they can live a more 'normal' life here away from the party atmosphere of Pattaya and o