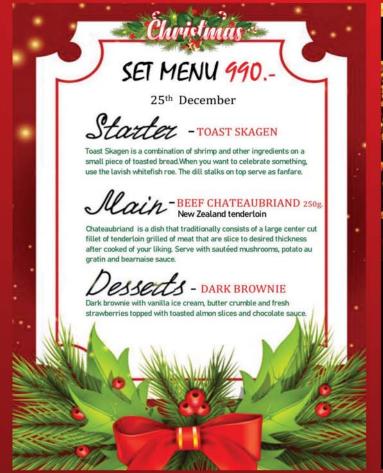

24 December 2020
CHRISTMAS EVE
TURKEY SET DINNER

7:00 - 10:00 PM at Royal Grill Room & Wine Cellar

> Royal Grill Room & Wine Cellar

THB 2,200++ per person

50% discount for children under 12 years

25 December 2020

## Christmas Day, Lunch Buffet

12:00 - 3:00 PM at Panorama - *A taste for every palate* 

> PANORAMA A taste for every palate

THB 1,400++ per person

50% discount for children under 12 years