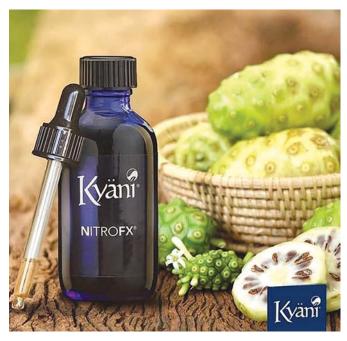

As with all of our articles about supplements, the preferred method of improving your body's health is through a good diet and plenty of exercise but for those of us who need a little help, there are, thank goodness supplements available. Kyani for example is a brand that have produced NITROFX. This is a blend of including the concentrate of Noni (Morinda citrifolia) that helps support the body's natural production of Nitric Oxide.

Drops are placed under the tongue and blend with the mucus in the mouth to help absorption into the body. Aftertaking there is another positive effect in that users (especially those in the older bracket) report increased mental alertness. After all the aid to increased nitro oxide production and improved blood flow is not just good for the body but for the mind as well! If you want more info about kyani products please contact Dr. Oliver or pattayatrader@pattayatrader.com