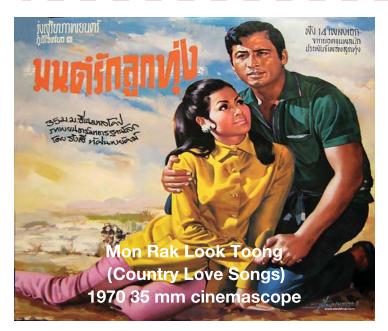

May be some people were afraid he could not devote his time for movies. At the late of his life he had starred in 2 Chinese martial art movies in Hong Kong. He had been up to the peak of his popularity by starring in a musical movie called "Mon Rak Look Toong" (Country Love Songs) in which he had sung 2 songs in that film and had long time showing as long as 6 months with 16 M.Baht revenue in 1970. Most of his films were produced in 16 mm. With life dubbing while his only 16 films were shot in 35 mm. Mitr had said to be the logo of 16 mm movie. After his death, the 16 mm era was ended. However, with his unique good looking and personality. He had been the hero in mind of all Thais forever.....

ช่วยนักแสดงให้มีอาชีพที่มั่นคง แต่ไม่ประสบความสำเร็จ เพราะแฟนๆหนังของเขา กลัวมิตรจะไม่มีเวลามาแสดงหนัง เมื่อก้าวขึ้นสู่ความเป็นนักการเมือง จึงไม่ได้รับเลือกตั้ง แต่ก็ได้คะแนนเสียงสูง แพ้คู่แข่งเพียง 500 คะแนน ในตอน สุดท้ายของชีวิต มิตร ได้ก้าวสู่ความเป็นนักแสดงอินเตอร์ โดยแสดงภาพยนตร์จีนกำลังภายในที่ฮ่องกงถึง 2 เรื่อง หนังที่สร้างชื่อเสียงให้มิตรมากที่สุดคือ"มนต์รักลูกทุ่ง" เป็นหนัง 35 ม.ม.ฉายนานถึง 6 เดือน ทำรายได้สูงสุดในยุคนั้น สร้างกระแสให้ มิตร-เพชรา แรงถึงขีดสุด ผลงานของมิตรส่วนใหญ่จะเป็นหนัง 16 ม.ม.พากย์สด แต่ก็ยังแสดงหนัง