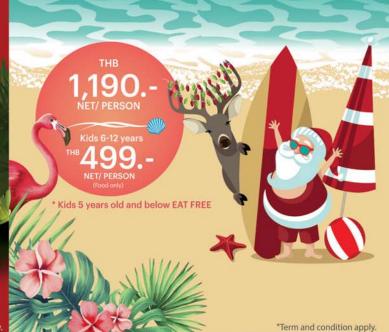

So grab your family and friends and jingle all the way to our Tropical Christmas Day for music, laughter and festivities!

Date: 25 December 2020 Time: 12.30pm - 3.30pm.

990
NET/ PERSON
(Food only)

\*Term and condition apply.