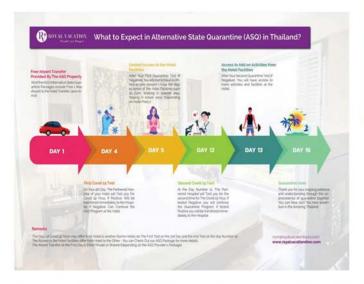

## What is it really like to stay in an Alternative State Quarantine in Thailand?

#### **By Kristin Mariano**

Everyone travelling to Thailand has to undergo mandatory quarantine in Alternative State Quarantine (ASQ) and travellers must book the hotel for isolation prior to their travel.

Some tourists hesitate in visiting countries that implement quarantine rules. Being prepared and knowing what to expect during your stay can ease stress and frustration while in isolation.

While rules may vary on each property but they follow a similar timeline, according to Royal Vacation. Upon arrival at the airport, the hotel will provide a one-way transfer to their property.

Travellers will have to stay in their rooms for three to four days until the first COVID test is conducted. If the result is negative, you may have limited access to some of the hotel facilities for around one hour daily

A second COVID test will be conducted around Day 12. If any of the results is positive, the health department will be contacted. If the result is still negative, you are then allowed to go on to your planned itinerary and enjoy your trip.