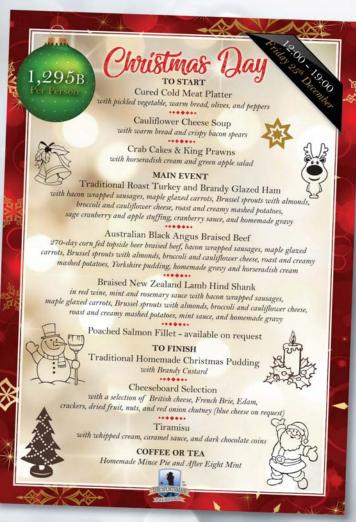

walk-in 20 meters









Set Menu
Starter

Mushroom Truffle bisque soup

Main Course

Tournedos Rossini

This dish comprises a Australian beef fillet steak topped with a slice of foie gras serve with caramelized apples, grilled veggies, mashed potatoes and red wine sauce.

Deserts

Raspberry Cheesecake

Christmas & New Year's Eve 12pm - midnight

**Reser vations 081-8601575** 















#### HAVE YOU BOOKED CHRISTMAS DINNER YET?

WHY NOT JOIN US AT THE SPORTSMAN PUB & RESTAURANT

WE WILL BE SERVING CHRISTMAS LUNCH AND DINNER FROM MIDDAY ON THE  $25^{TH}$ 

ENJOY THE BEST OF CHRISTMAS FAYRE IN A RELAXED, FAMILY FRIENDLY PUB ATMOSPHERE

TO MAKE YOUR RESERVATION CALL: DAVE 087 1376 138 EMAIL: SportsmanPattaya@gmail.com

FACEBOOK: The Sportsman Pattaya LOCATED IN SOI 13 PATTAYA BEACH





## Seasons Greetings from Sandbar by the Sea

Book early to avoid disappointment!
Phone Stanley: 0815837269







SANDBAR

**DECEMBER 25** 

Reservation: Stanley 0815837269

DONGTAN BEACH



## Do you need presents for Christmas and The New Year?

Elle has some wonderful ideas for you















At Soi 1 Chaiyapruek or her new store on Sol 7
(300 metres from) Thepprasit Road, Jomtien

Jewelry can also be Made to order,

Cleaned and Repaired

Line | Tel. 089 896 6641

## Rotary Club Eastern Seaboard Christmas Party

Saturday 19th December 2020 6.00pm Siam Bayshore Parkview Ballroom

Sumptuous Christmas Buffet Dinner with soft drinks, red and white wine & beer served throughout the evening.

Single ticket price 1,850 Baht or table of 8 price 14,000 Baht
For tickets & reservations pl