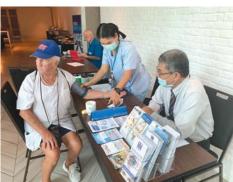

## Pattaya International Hospital Supporting the Community with a Free Service

Are you a member of The Expats Club?

Have you been to their Friday morning meetings at The Amari Hotel's Beach Quarter?

Well if you haven't or if you find yourself in that area of Pattaya Beach Road you can just pop in any Friday morning between 9:30 a.m. and 12 p.m. and see the friendly team from Pattaya International Hospital.

Of course, they speak fluent English and they will happily provide you with a free blood pressure check and also a sugar count check. As I'm sure you know keeping tabs on your blood pressure is good as high blood pressure is an early warning sign of underlying health problems. Consistently high sugar counts from your blood can indicate diabetes so both these checks are very worthwhile

They will also inform you of any of the promotions the hospital is running. For example on the Friday I went to see them they had leaflets about their Health Package at only 2,000 baht, and CO-VID test (with results in 24 hours) both running until the end of December 2020.