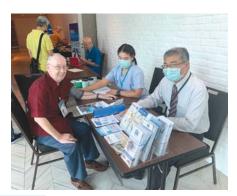

## Pattaya International Hospital Supporting the Community with a Free Service

Are you a member of The Expats Club?

Have you been to their Friday morning meetings at The Amari Hotel's Beach Quarter?

Well if you haven't or if you find yourself in that area of Pattaya Beach Road you can just pop in any Friday morning between 9:30 a.m. and 12 p.m. and see the friendly team from Pattaya International Hospital.

Of course, they speak fluent English and they will happily provide you with a free blood pressure check and also a sugar count check. As I'm sure you know keeping tabs on your blood pressure is good as high blood pressure is an early warning sign of underlying health problems. Consistently high sugar counts from your blood can indicate diabetes so both these checks are very worthwhile