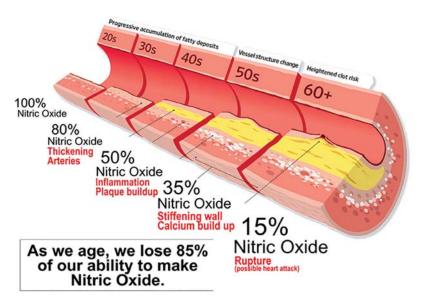

# This month's supplement Supplements to aid the production of Nitric Oxide

n 1998 Robert F. Furchgott, Louis J. Ignarro, and Ferid shared the Nobel Prize for their discoveries into nitric oxide. They explored its function as a signalling molecule produced by various cells in the body, including nerve cells in the brain (neurons), immune cells, and cells found in the lining of blood vessels aiding the cardiovascular system. Before this, it was known that we exhale tiny amounts of this chemical compound, but researchers paid little attention to

#### 1998 Nobel Prize

nitric oxide's role in the body. Its molecules being so small and having such a short life span (just a few seconds) that scientists didn't think nitric oxide did much in the body.

Once Nitric oxide was proclaimed "Molecule of the year" and its physiological importance officially recognized with the Nobel prize in 1998, it led to yet further research. Not only in the way it relaxes the blood vessels keeping them flexible, allowing them to dilate, thus boosting blood flow, and helping to control blood pressure but in other beneficial ways. It has been found to be essential in the immune system, and the nervous system, all around the body and including the brain.

Many scientists say "Life is a dying process" in that you are at your healthiest the instant you are born. From that point on the nitric oxide levels in your body begin to decrease and by the time you are in your 40s you really need to take whatever steps necessary to boost your nitric oxide production. nitric oxide diffuses from vascular endothelial cells that line your arteries and veins to the middle layer of blood vessel walls. It acts on the vascular smooth muscle cells as a vasodilator widening blood vessels and increasing blood flow.