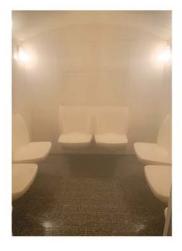

The facilities that The Fitz Club has to offer include a steam room, sauna, very well equipped gym, excellent changing areas with lockers, showers and as you would expect, everything you need from tissues, talcum powder, shower caps, body lotion, hairdryers they're all there. Plus of course the towels that you will require throughout the day and water to make sure you keep hydrated.