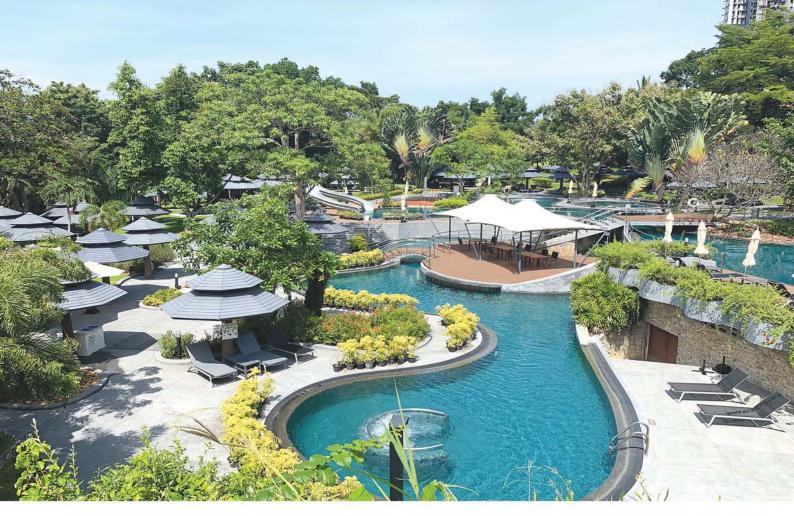

If you'd like a game of tennis a 1 hour court session is also included but you won't be surprised to learn that I decided to make good use of the stunning pool area just by the club as a place to relax after the workout. I love the design of this pool area which is separated by charming little bridges and walkways that allow you to find a secluded area.

There are also water slides, fountains and jacuzzi areas as well of plenty of great places for the kids to splash about.

You can also have refreshments served by this amazing pool. I wasn't going to eat anything as my idea was supposed to be all about getting fit and there's certainly no pressure from the staff.