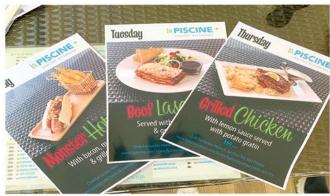

There is an unbelievably good 99 baht breakfast deal at the moment - check out their Facebook page and daily specials which are even better value than their flyers would suggest as the portions are huge! Talking of huge the monster hot dog has already become a firm favourite and is a Monday special. The Giant hot dog was developed in conjunction with Prime Foods and therefore is exclusive to La Piscine. I can vouch for the fact that it is delicious and extremely filling.

The extremely friendly owner Heikki originally hails from Finland - speaks excellent English and has also spent 3 years in Italy. Therefore he can add, excellent Italian to his linguistic skills plus the time he spent living there means that he has exacting standards when it comes to the Italian dishes. I can honestly say that the lasagne I tried here was the best I've had since I've been in Thailand - and I am half Italian after all.

Sauces are also a real treat here and with the Grilled Chicken served as a special on Thursdays the lemon sauce is making my mouth water right now as I am writing just with the memory of having tried it.