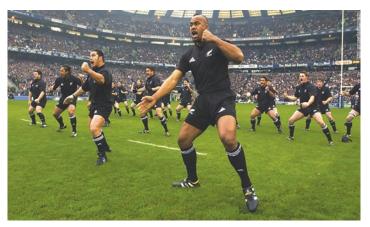

Jonah Lomu, born on the 12th of May 1975, went on to become the youngest ever All Black when in 1994 he made his debut aged 19 years and 45 days. He went on to become the first true world superstar of Rugby.

Lomu did try to come back after his transplant but continued to be plagued by his condition, eventually retiring in 2007.

Jonah Lomu died aged only 40 from a heart attack directly related to his condition in 2015. His impact on his chosen sport was incredible. He brought worldwide recognition to the game and was the first and biggest global superstar rugby has ever had. Lomu at full speed, bumping tackle after tackle off with his great pace, balance and power was one of the great sporting sights to behold. The game of Rugby will never forget him.