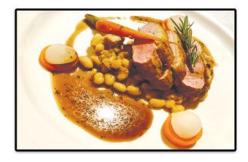

Cotes du Rhone that worked extremely well with the delicately pink in the middle, Rosemary infused Duck Confit. The following Beef Striploin steak was also perfectly cooked with accompanying port wine sauce paired with my favourite wine of the evening the Chateauneuf-du-Pape "Les Sinards" Rouge 2017. This well balanced, full-bodied red is everything you could want from a wine. I tore myself away from it to enjoy the light and inventive dessert of Mango cream, Coconut Mousse, and Passion Fruit Gel.