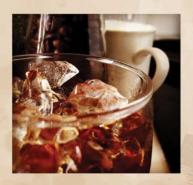

#### Ice Cold Coffee in the afternoon

So once the day has begun you may want to top up your caffeine later on with an iced coffee option in the afternoon. Cold-brew is a good way to make your coffee less bitter and easier to drink, this may be especially good for those who have just started drinking coffee. I make my own cold brew at home by grinding the coffee coarsely and then combining the grounds with water. I then let it steep overnight, (or for around 12 hours). In this time, the coffee slowly infuses into the water, creating a strong, concentrated

brew. The next day you can then strain this concoction so it is ready to use. You can add milk to your cold brew or you may choose to combine it with various flavours such as rosemary and thyme. Sometimes, I need a more refreshing cup so then I add soda water and orange juice.