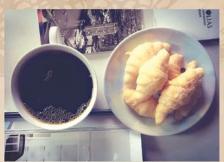

#### Beginning the day with a soft aroma.

In the morning, I prefer an arabica medium roast, "Hot drip" with a piece of cookie. I like hot drip using a filter sachet in the morning because when we start the day we need something easy and fast. Another good way is to do the slow-motion "relax" method. What you have to prepare for this is a cone shape dripper, filter, pot, and a cup or beaker for support when you pour over the hot water into the coffee. This menu is good for your health because it contains less caffeine.