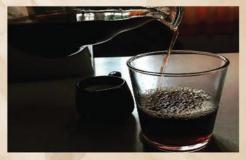

#### Beginning the day with a soft aroma.

In the morning, I prefer an arabica medium roast, "Hot drip" with a piece of cookie. I like hot drip using a filter sachet in the morning because when we start the day we need something easy and fast. Another good way is to do the slow-motion "relax" method. What you have to prepare for this is a cone shape dripper, filter, pot, and a cup or beaker for support when you pour over the hot water into the coffee. This menu is good for your health because it contains less caffeine.