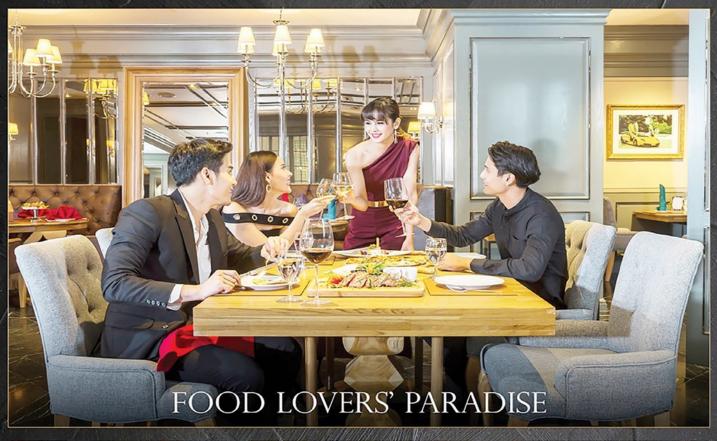

# The Royal Cliff Wine Dinner

A few years ago I was a member of the DeVine club and I still have very fond memories of some really excellent evenings spent with friends I met through the club. Therefore it was no hardship for me to write an article about the recent French Wine Dinner hosted by DeVine at the Royal Grill Room & Wine Cellar and featuring the wines of Famille Perrin.

The invitation said 6:30 pm and it would be a complete rooky mistake to arrive late to one of these events. Therefore I walked into the hotel after my temperature scanning test of course, on the stroke of 6:30. Already a full house of guests was in situ enjoying the Deluxe Canapes by Chef Nick accompanied by the first of the Perrin wines - La Vieille Ferme Luberon Rose 2018. With its light rosy hue and fresh aromatic bouquet heralded a very good start to the evening.

So before long, it was time for us to take our seats in the elegant Grill Room. The Royal Cliff Hotel amazingly has 11 restaurants and I must confess to The Grill Room being right up there as a personal favourite. It has a marvelous wine cellar and with its traditional wooden decor rather puts me in mind of the traditional clubs back in London.