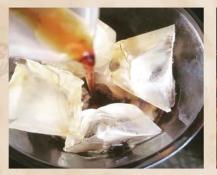

#### Beginning the day with a soft aroma.

In the morning, I prefer an arabica medium roast, "Hot drip" with a piece of cookie. I like hot drip using a filter sachet in the morning because when we start the day we need something easy and fast. Another good way is to do the slow-motion "relax" method. What you have to prepare for this is a cone shape dripper, filter, pot, and a cup or beaker for support when you pour over the hot water into the coffee. This menu is good for your health because it contains less caffeine.

#### Ice Cold Coffee in the afternoon

So once the day has begun you may want to top up your caffeine later on with an iced coffee option in the afternoon. Cold-brew is a good way to make your coffee less bitter and easier to drink, this may be especially good for those who have just started drinking coffee. I make my own cold brew at home by grinding the coffee coarsely and then combining the grounds with water. I then let it steep overnight, (or for around 12 hours). In this time, the coffee slowly infuses into the water, creating a strong, concentrated