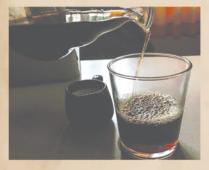

#### Ice Cold Coffee in the afternoon

So once the day has begun you may want to top up your caffeine later on with an iced coffee option in the afternoon. Cold-brew is a good way to make your coffee less bitter and easier to drink, this may be especially good for those who have just started drinking coffee. I make my own cold brew at home by grinding the coffee coarsely and then combining the grounds with water. I then let it steep overnight, (or for around 12 hours). In this time, the coffee slowly infuses into the water, creating a strong, concentrated

brew. The next day you can then strain this concoction so it is ready to use. You can add milk to your cold brew or you may choose to combine it with various flavours such as rosemary and thyme. Sometimes, I need a more refreshing cup so then I add soda water and orange juice.