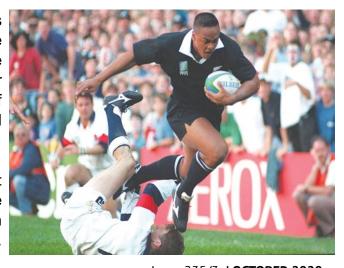

Jonah Lomu, born on the 12th of May 1975, went on to become the youngest ever All Black when in 1994 he made his debut aged 19 years and 45 days. He went on to become the first true world superstar of Rugby.

Playing in the 1995 World Rugby Cup in South Africa at age twenty, he was widely acknowledged as the star of the tournament even though New Zealand lost in the final to the hosts. His performance ensured his place as the true star of the sport just as the game turned professional in the same year. Lomu played in only two World Cups and never finished on the winning side. After the defeat by South Africa in 1995, the All Blacks were beaten by France in the semi-final of 1999, despite Lomu scoring two tries.

He played in only two World Cup Tournaments in 1995 and 1999 yet still holds the joint record for the most tries scored in the competition at 15. This has only been equaled by South African Bryan Habana in 2015.

His impact in the first World Cup he played was remarkable. He was included in the squad despite his age and only having two previous caps. He scored seven tries in five matches including four against England in the semi-final with the first of these regularly voted as one of the greatest of all time.

In the 1999 tournament, Lomu scored a further eight tries, including two in the semi-final against France but it wasn't enough to see the All Blacks go through in the match and they were eventually beaten 43-31.