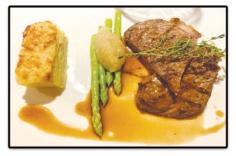

Cotes du Rhone that worked extremely well with the delicately pink in the middle, Rosemary infused Duck Confit. The following Beef Striploin steak was also perfectly cooked with accompanying port wine sauce paired with my favourite wine of the evening the Chateauneuf-du-Pape "Les Sinards" Rouge 2017. This well balanced, full-bodied red is everything you could want from a wine. I tore myself away from it to enjoy the light and inventive dessert of Mango cream, Coconut Mousse, and Passion Fruit Gel.