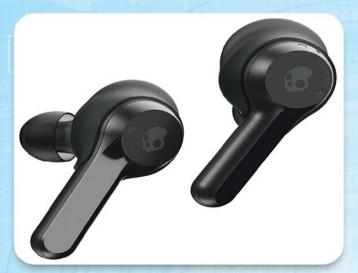

#### Skullcandy true wireless earbuds.

I was never a fan of headphones that stick in your ear, but with a new breed of wireless earbuds, tangled cable will become a thing of the past. Often a great set of headphones would be ruined by a broken cable that's hard to fix or replace. Also a worry especially if jogging is that they can pop out of your ear and be lost. The manufacturers Skullcandy have come up with a solution to this problem with a phone app that helps you locate where the blighter has gone. At a resonable price these earbuds share a similar design to the Apple AirPods with those narrow stems that make putting on and taking off easier. They have a decent bass heavy sound with passive isolation. There are four models which range in price with the most expensive the Sporty Push Ultras featuring rapid charging. Also all models available in some Jazzy colours to match your jogging gear.