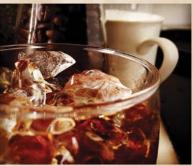

#### Ice Cold Coffee in the afternoon

So once the day has begun you may want to top up your caffeine later on with an iced coffee option in the afternoon. Cold-brew is a good way to make your coffee less bitter and easier to drink, this may be especially good for those who have just started drinking coffee. I make my own cold brew at home by grinding the coffee coarsely and then combining the grounds with water. I then let it steep overnight, (or for around 12 hours). In this time, the coffee slowly infuses into the water, creating a strong, concentrated

brew. The next day you can then strain this concoction so it is ready to use. You can add milk to your cold brew or you may choose to combine it with various flavours such as rosemary and thyme. Sometimes, I need a more refreshing cup so then I add soda water and orange juice.