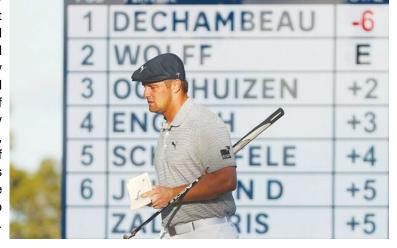

#### **GOLF**

Mention must be made of the remarkable Bryson de Chambeau, who at time of writing has completed a six shot victory

in this year's US Open. De Chambeau was the only player to finish under par at the difficult Winged Foot course, finishing at -6 for the four rounds and played brilliantly on the final day to ease clear. A controversial character, known as the mad professor by his fellow pros, he could be taking the game to the next level with his power hitting and extraordinary length off the tee. The US PGA tour is back in full swing now but the next big date to look out for is the Masters, rescheduled this year for the 12th to the 15th of November. For October though the European tour has two outstanding fixtures, the Scottish Open from the 1st until the 4th and the BMW PGA Championship being played at Wentworth from the 8th until the 11th.