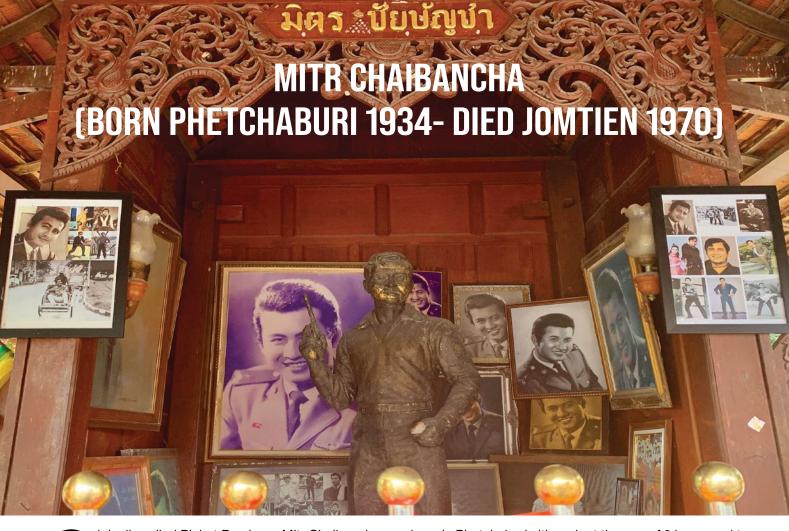

riginally called Pichet Pumhem, Mitr Chaibancha was born in Phetchaburi although at the age of 8 he moved to Bangkok after his parents separated. He was enrolled in a Thai boxing school where he became their lightweight boxing champion and after college went on to the Royal Thai Air Force aviation school. There he trained as a pilot and after graduating worked as a flight instructor at Don Muang Royal Thai Air Force Base.

Some friends showed his photograph to a journalist:who then introduced him to Surat Pukkawet, the editor of a popular movie magazine. This led to Pichet appearing in his first film "Chart Sua" (Tiger Instinct) and changing his name to Mitr Chaibancha. Between 1956 and 1970 he appeared in hundreds of films and at the height of his career starred in nearly 50% of all the movies made by the Thai film industry.

In 1959 he married Jaruwan and they had a son, Yuthana, although the marriage ended in a divorce. Then in 1961 Mitr starred in "Banthuk Rak Pimchawee" (Love Diary of Pimchawee) with Petchara Chaowarat which began the most celebrated hero-heroine partnership in Thai cinematic history, the Mitr-Petchara duo making about 165 films together.

The first film Mitr produced himself was "Insee Thong" (Golden Eagle) featuring the return of his popular, masked crime-fighter character "Insee Daeng" (Red Eagle). Unfortunately, on October 8, the last day of shooting in Jomtien, the script called for Mitr to fly off hanging from a helicopter. As the camera rolled, he leapt up to grab the rope ladder but only managed to reach the lowest rung. The helicopter pilot wasn't aware of this and continued to fly higher and higher, with Mitr finally losing his grip and falling to the ground. The accident was all caught on film and was actually left in the final theatrical release. The fatal fall has since been removed from DVD versions of the film, with Mitr simply flying off into the distance with some on screen text paying tribute to the star.

Mitr's death was ruled a tragic accident and on the day of his funeral the streets leading to the temple where he was cremated were packed, with tens of thousands of fans. Fifty years on many of his films have been restored by Thai Film Archive teams and there is a memorial shrine dedicated to him lined with photographs and memorabilia, on 2nd road Jomtien, behind The Jomtien Palm Beach Hotel.