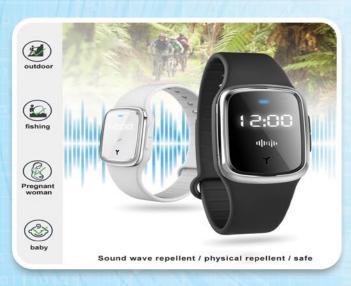

# M2 Mosquito Repellent Bracelet, Waterproof Smart Ultrasonic Mosquito Repellent Watch.

The manufacture says; "Using high frequencies to mimic the sound of insects which hopefully creates a sound barrier to drive away 70 to 80% of mosquitoes" So a bit of a disclaimer there. However if you can find one that does work well let me know so I can stop using repellent sprays. It could be useful for infants and babies, so you don't have to use harmful chemicals with them. Fast USB charging at around 30 minutes results in up to 130 hours operation. It has three modes or settings the first for indoor use, the second for outside and the third for silent mode. In the past I have tried using phone apps that try to do the same thing. I'm not sure if anyone got these to work as they used a rotating frequency. Maybe check the reviews for products like these on Amazon. But at only a few hundred baht it might be worth a try. Oh it also comes in black, white or pink to suit.