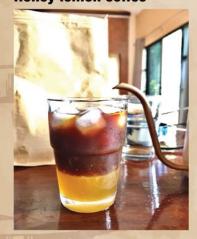

#### **Honey lemon coffee**

The last menu I would like to recommend is "Honey lemon coffee". To make this you will need cold brew coffee, lemon juice, ice, and honey. First of all pour the lemon juice into a glass then put the ice in the middle, follow this with honey, and then more ice. Finally, pour the cold brew over the top. This drink is fun to make and looks nice with its different coloured layers and will give you a refreshing blend of tastes as you go from soft bitter. to sweet and then sour.