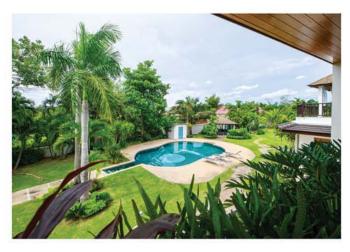

We also have exclusive property listings such as the stunning property featured on the front cover and two photos below. On a magnificent private estate in beautiful Bang Saray is this wonderful 5 bedroom property set on 2.25 Rai with 4 self-contained luxury bungalows. It is perfect for the truly musical, featuring a guitar-shaped swimming pool and wonderfully music-themed interiors. Available for **52,000,000 THB**.

Our cover this month features an amazing Bang Saray property for the truly discerning musician complete with a guitar-shaped swimming pool and musical notes effectively used in the stunning interior design. An exclusive listing for Rightmove Pattaya, there are more gorgeous places for sale in the property section at the back of the magazine.