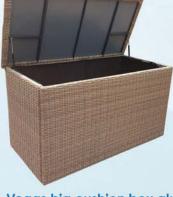

9 990 -.

14 990 -.

Bahama Corner sofa set alu seater sofa : 207 x 84 x 63 cm l 2 seater sofa : 180 x 84 x 63 cm Table : 110 x 54 x 27 cm

35 990 -.

Vegas big cushion box alu size : L151 x W75 x H90 cm

14 990 -.