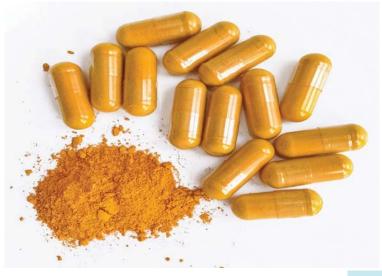

You can choose to take turmeric in food or as a tea or in a turmeric latte. Be warned though the yellow colour can get everywhere and stains easily.

Therefore you might just find it more convenient to take the extract in capsule for,. Here in Thailand these are readily available not only from pharmacy and health food stores but even in convenience shops such as 7/11.