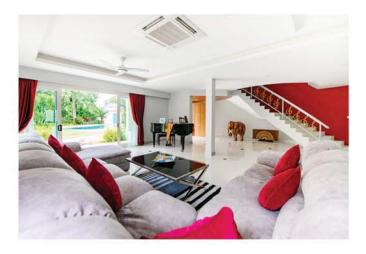

We also have exclusive property listings such as the stunning property featured on the front cover and two photos below. On a magnificent private estate in beautiful Bang Saray is this wonderful 5 bedroom property set on 2.25 Rai with 4 self-contained luxury bungalows. It is perfect for the truly musical, featuring a guitar-shaped swimming pool and wonderfully music-themed interiors. Available for **52,000,000 THB**.

Our cover this month features an amazing Bang Saray property for the truly discerning musician complete with a guitar-shaped swimming pool and musical notes effectively used in the stunning interior design. An exclusive listing for Rightmove Pattaya, there are more gorgeous places for sale in the property section at the back of the magazine.