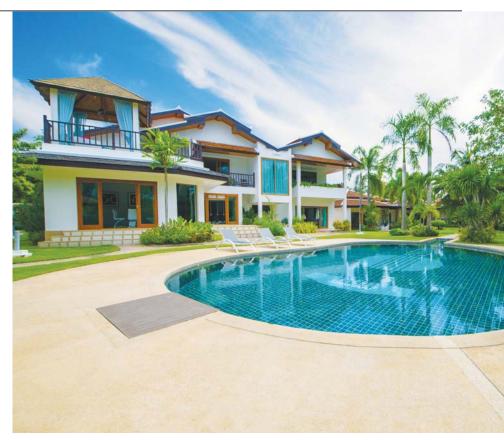

We also have exclusive property listings such as the stunning property featured on the front cover and two photos below. On a magnificent private estate in beautiful Bang Saray is this wonderful 5 bedroom property set on 2.25 Rai with 4 self-contained luxury bungalows. It is perfect for the truly musical, featuring a guitar-shaped swimming pool and wonderfully music-themed interiors. Available for **52,000,000 THB**.

#### **COVER STORY**

A Rockstar Mansion from Right move Pattaya

Our cover this month features an amazing Bang Saray property for the truly discerning musician complete with a guitar-shaped swimming pool and musical notes effectively used in the stunning interior design. An exclusive listing for Rightmove Pattaya, there are more gorgeous places for sale in the property section at the back of the magazine.