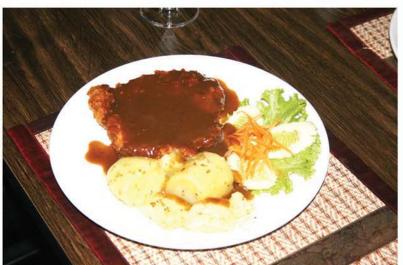

The 3 course Daily Special deal is an unbelievable 225 baht and when we went there was a starter choice of Soup of the Day, Caesar Salad, or Liver pate and as you break the fat on the homemade pate it's hard to believe that this is included in your set meal The Main Course options are Chicken breast, Pork Schnitzel or Pork Steak with a choice of potatoes salad and accompanying pepper sauce or Bisto gravy. In fact, the Caddy Shack always has good quality brand name condiments Heinz Malt Vinegar, HP Sauce, Colman's Mustard, etc.