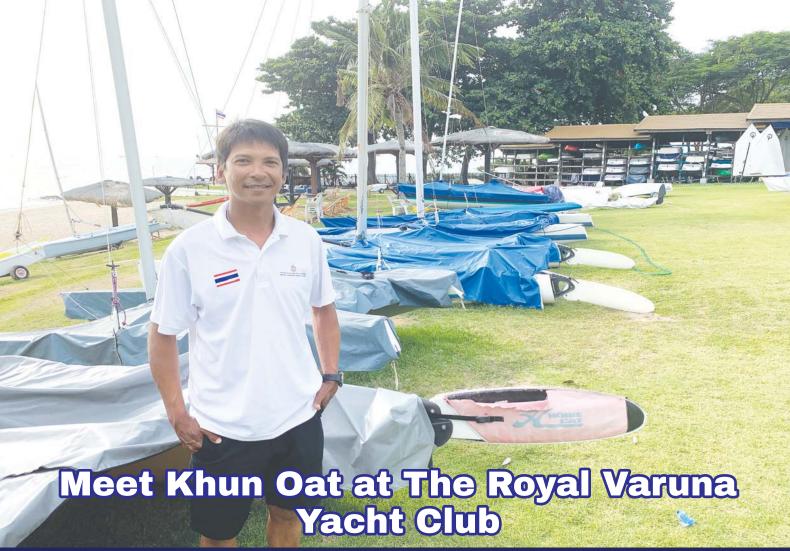

espite his youthful looks, Khun Oat has been at The Royal Varuna Yacht Club 16 years, and is their Senior instructor. He can teach all levels of proficiency from those who have never sailed before, right through to the intermediate and advanced.

Private courses are available for adults during the week or by special arrangement at the weekend and lessons are spread over 2 days with a mixture of practice and theory. The courses start from as little as 5,200 baht for members and 6,800 baht for non members (based on a group size of 3 +) with the price including boat hire, tuition, safety equipment, log books and certificates.

Khun Oat is also the youth sailing manager, responsible for the club's Junior courses. These have students starting from 8 years old upwards and run with a ratio of 6:1 students to instructor. In fact many of Khun Oat's earlier students have now trained to be qualified instructors themselves and other success stories include young sailors who have gone on to qualify for the Thai National Team.

Courses are available throughout the year with the next one running 12th-16th October and then 14th-18th December with all tuition given in both Thai and English. Running from 9:30 a.m. to 4 p.m.

Day one begins with a briefing and a talk about safety first both whilst on land and at sea, the importance of wearing life jackets and a strong sunscreen.