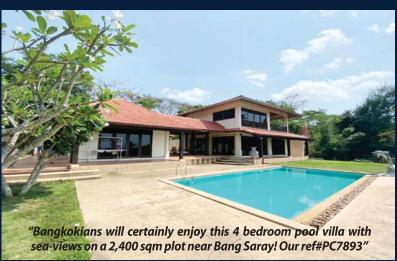

We also have exclusive property listings such as the stunning property featured on the front cover and two photos below. On a magnificent private estate in beautiful Bang Saray is this wonderful 5 bedroom property set on 2.25 Rai with 4 self-contained luxury bungalows. It is perfect for the truly musical, featuring a guitar-shaped swimming pool and wonderfully music-themed interiors. Available for **52,000,000 THB**.