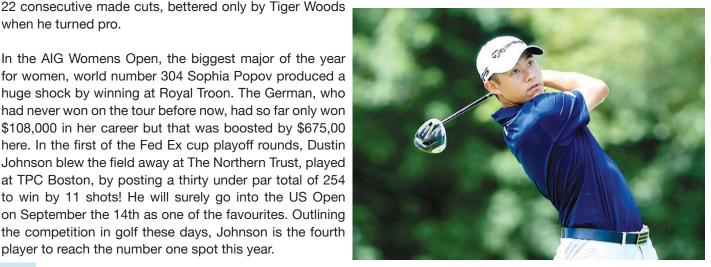

Meanwhile in Golf Collin Morikawa, having only his second start in a major, won the USPGA Championship at TPC Harding in California. Only 23, his record since joining the professional ranks is excellent and includes three victories ans

when he turned pro.

In the AIG Womens Open, the biggest major of the year for women, world number 304 Sophia Popov produced a huge shock by winning at Royal Troon. The German, who had never won on the tour before now, had so far only won \$108,000 in her career but that was boosted by \$675,00 here. In the first of the Fed Ex cup playoff rounds, Dustin Johnson blew the field away at The Northern Trust, played at TPC Boston, by posting a thirty under par total of 254 to win by 11 shots! He will surely go into the US Open on September the 14th as one of the favourites. Outlining the competition in golf these days, Johnson is the fourth player to reach the number one spot this year.