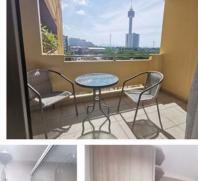

We also have exclusive property listings such as the stunning property featured on the front cover and two photos below. On a magnificent private estate in beautiful Bang Saray is this wonderful 5 bedroom property set on 2.25 Rai with 4 self-contained luxury bungalows. It is perfect for the truly musical, featuring a guitar-shaped swimming pool and wonderfully music-themed interiors. Available for **52,000,000 THB**.

Our cover this month features an amazing Bang Saray property for the truly discerning musician complete with a guitar-shaped swimming pool and musical notes effectively used in the stunning interior design. An exclusive listing for Rightmove Pattaya, there are more gorgeous places for sale in the property section at the back of the magazine.