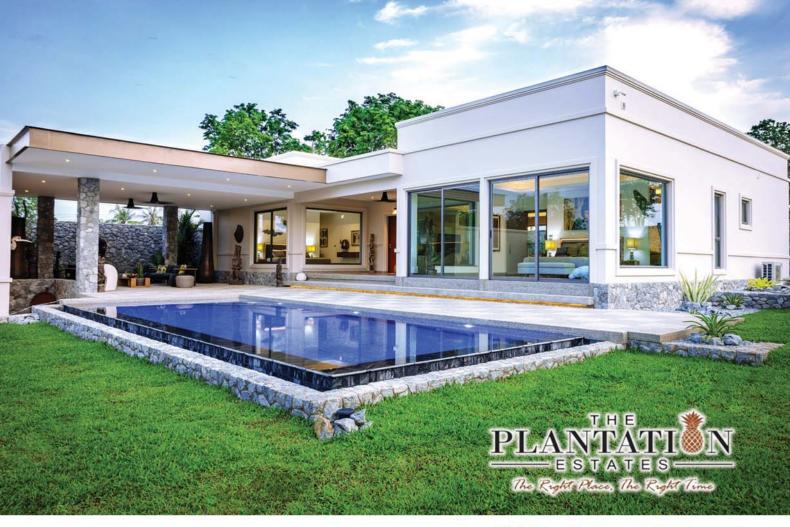

We also have exclusive property listings such as the stunning property featured on the front cover and two photos below. On a magnificent private estate in beautiful Bang Saray is this wonderful 5 bedroom property set on 2.25 Rai with 4 self-contained luxury bungalows. It is perfect for the truly musical, featuring a guitar-shaped swimming pool and wonderfully music-themed interiors. Available for **52,000,000 THB**.

Our cover this month features an amazing Bang Saray property for the truly discerning musician complete with a guitar-shaped swimming pool and musical notes effectively used in the stunning interior design. An exclusive listing for Rightmove Pattaya, there are more gorgeous places for sale in the property section at the back of the magazine.