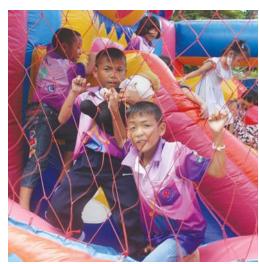

Then it was time for fun, and food, it would not be Thailand if there was not a lot of food. For entertainment a group of puppeteers entertained the children, or they had the option of playing on the bouncy castle or winning prizes at one of the many booths or eating, and there really was a lot to eat.