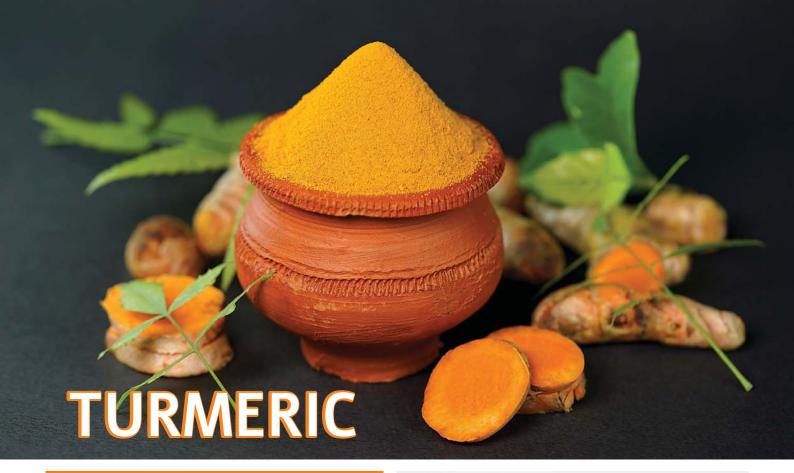

#### Sugar Hut Resort & Restaurant

Tel: (66 38) 364186, (66 38) 251686 Fax: (66 38) 251689 E-mail: sugarhut@sugar-hut.com www.sugar-hut.com

urmeric is a flowering plant native to the Indian subcontinent and Southeast Asia. It requires temperatures between 20 and 30 °C and a considerable amount of rain in order to thrive. The spice that comes from the turmeric plant is often referred to as Indian saffron or "The Golden spice."

Turmeric or Curcuma longa is a relative of ginger and its vivid orange spice is commonly used in Asian food as the main spice in curry. It has a warm, bitter taste, a black pepper-like flavor and earthy, mustard-like aroma and is used to flavour and colour powders, mustards, butters, and cheeses.

The root of turmeric is traditionally used in Ayurvedic and Chinese medicine. It's active ingredient, a yellow-colored chemical called Curcumin,has powerful biological properties. For centuries it has been used to treat inflammatory conditions, skin diseases, wounds, digestive ailments, and liver conditions. It has also been used to treat breathing problems and of late turmeric has been touted as a superfood that can fight cancer, ease depression, and more.