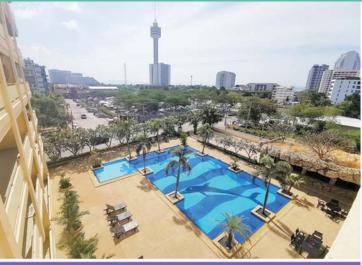

We also have exclusive property listings such as the stunning property featured on the front cover and two photos below. On a magnificent private estate in beautiful Bang Saray is this wonderful 5 bedroom property set on 2.25 Rai with 4 self-contained luxury bungalows. It is perfect for the truly musical, featuring a guitar-shaped swimming pool and wonderfully music-themed interiors. Available for **52,000,000 THB**.

Our cover this month features an amazing Bang Saray property for the truly discerning musician complete with a guitar-shaped swimming pool and musical notes effectively used in the stunning interior design. An exclusive listing for Rightmove Pattaya, there are more gorgeous places for sale in the property section at the back of the magazine.