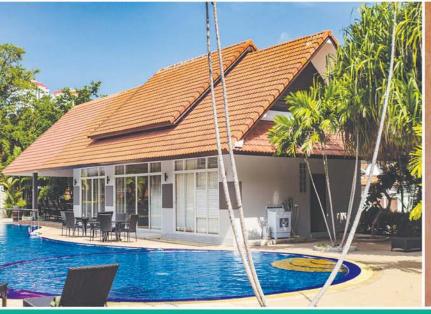

We also have exclusive property listings such as the stunning property featured on the front cover and two photos below. On a magnificent private estate in beautiful Bang Saray is this wonderful 5 bedroom property set on 2.25 Rai with 4 self-contained luxury bungalows. It is perfect for the truly musical, featuring a guitar-shaped swimming pool and wonderfully music-themed interiors. Available for **52,000,000 THB**.

Our cover this month features an amazing Bang Saray property for the truly discerning musician complete with a guitar-shaped swimming pool and musical notes effectively used in the stunning interior design. An exclusive listing for Rightmove Pattaya, there are more gorgeous places for sale in the property section at the back of the magazine.