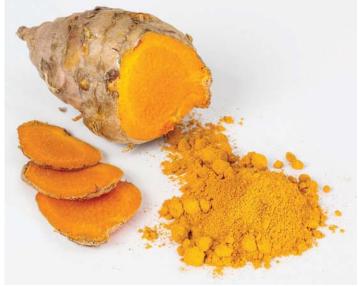

#### Sugar Hut Resort & Restaurant

Tel: (66 38) 364186, (66 38) 251686 Fax: (66 38) 251689 E-mail: sugarhut@sugar-hut.com www.sugar-hut.com

urmeric is a flowering plant native to the Indian subcontinent and Southeast Asia. It requires temperatures between 20 and 30 °C and a considerable amount of rain in order to thrive. The spice that comes from the turmeric plant is often referred to as Indian saffron or "The Golden spice."

Turmeric or Curcuma longa is a relative of ginger and its vivid orange spice is commonly used in Asian food as the main spice in curry. It has a warm, bitter taste, a black pepper-like flavor and earthy, mustard-like aroma and is used to flavour and colour powders, mustards, butters, and cheeses.

The root of turmeric is traditionally used in Ayurvedic and Chinese medicine. It's active ingredient, a yellow-colored chemical called Curcumin,has powerful biological properties. For centuries it has been used to treat inflammatory conditions, skin diseases, wounds, digestive ailments, and liver conditions. It has also been used to treat breathing problems and of late turmeric has been touted as a superfood that can fight cancer, ease depression, and more.