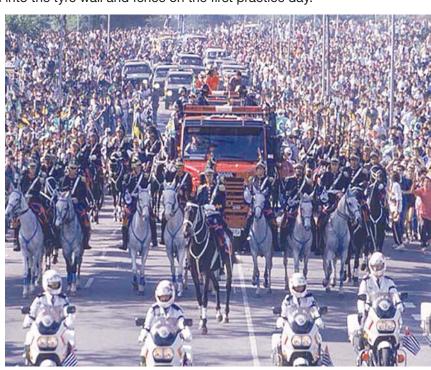

After his body was flown back to Brazil, an estimated 3 million people lined the streets to pay their respects which is still considered the largest recorded gathering of mourners in modern times. A national hero, he will always be remembered as one of the greatest drivers of all time.