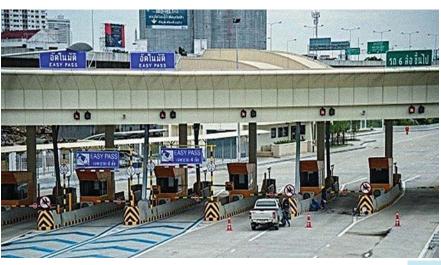

## VILLA MARKET

he 32 kilometre Pattaya - Map Ta Phut motorway, through Chonburi and Rayong provinces, was officially opened by Prime Minister Prayut Chan-o-cha on 24th August 2020. The 17.8 Billion Baht No 7 intercity highway which took four years to complete links the Eastern Economic Corridor (EEC). At a later stage, It will connect the nearby industrial estates and U-Tapao international airport which is predicted to serve 60 million passengers a year in the future.

The motorway also has the potential to link U-Tapao airport with and at a later stage ransport Minister Saksayam Chichob declared.

In the future. It may also has the potential to link the U-Tapao airport with Rayong, Prachin Buri and Cambodia.

The motorway has three ramps, The Huai Yai ramp leads to Highway No.3 near Pattaya. The Khao She-ohn ramp connects Highway No.331 in Sattahip, Chon Buri and The U-Tapao ramp leads to Highway No.3 in

Ban Chang, Rayong. Two toll gates that opened were at Huay Yai Exit, which will connect the motorway to Sukhumvit Road opposite Ocean Marina Yacht Club, and Khao Chi On Exit, which will end on No. 331 highway. If you're coming from Bangkok and would like to avoid the traffic in Pattaya you can take the Maptaphut exit then Jomtien Exit. The rate to pay at the booths is expected to be between 1- 2.3 baht per kilometre but there will be no toll fee until October.