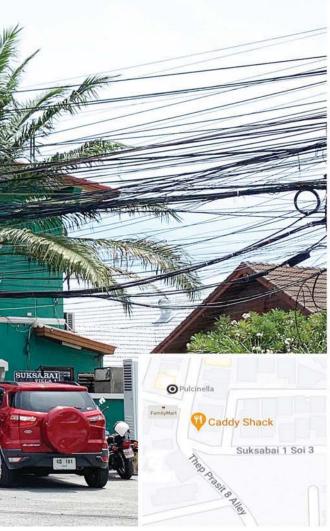

**PATTAYA**-TERMINAL 21 0 3325 2000

THINK OF FOOD THINK OF FOODLAND 🚳 www.foodland.co.th 🔐 www.facebook.com/foodland24hours 😇 foodlandsupermarket 🖸 @foodland24hours

The Caddy Shack has a real traditional English pub feel with memorabilia such as horse brasses over the bar having been brought over directly from the UK. The lighting is soft and the music not annoyingly loud. There is plenty of seating - inside and out and TV screens available should you wish to catch up on some news.

Recently extended - so well you would never know - there is now room for a pool table and a projector screen that gets good use when the live sports are being shown especially the AFL and NFL that are getting quite a following now at The Caddy Shack.

Open from 8 a.m. until 11 p.m. (or midnight if busy) the staff are well trained and friendly and there is a real family feel with one of the cooks having been here since it first started some 14 years ago. Unsurprisingly they know how to cook a tremendous full English breakfast and a great Sunday roast. However, it was their traditional English dinners that we were there to sample having heard of the really excellent value for money prices they are offering to entice us all in.

The 3 course Daily Special deal is an unbelievable 225 baht and when we went there was a starter choice of Soup of the Day, Caesar Salad, or Liver pate and as you break the fat on the homemade pate it's hard to believe that this is included in your set meal The Main Course options are Chicken breast, Pork Schnitzel or Pork Steak with a choice of potatoes salad and accompanying pepper sauce or Bisto gravy. In fact, the Caddy Shack always has good quality brand name condiments Heinz Malt Vinegar, HP Sauce, Colman's Mustard, etc.

So if you want to grab something for home or come in and soak up the atmosphere with some great live sports get along to:

The Caddy Shack on Thepprasit Soi 8 Facebook @caddyshackpattaya Telephone 099 016 1136