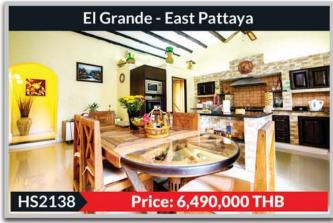

We also have exclusive property listings such as the stunning property featured on the front cover and two photos below. On a magnificent private estate in beautiful Bang Saray is this wonderful 5 bedroom property set on 2.25 Rai with 4 self-contained luxury bungalows. It is perfect for the truly musical, featuring a guitar-shaped swimming pool and wonderfully music-themed interiors. Available for **52,000,000 THB**.