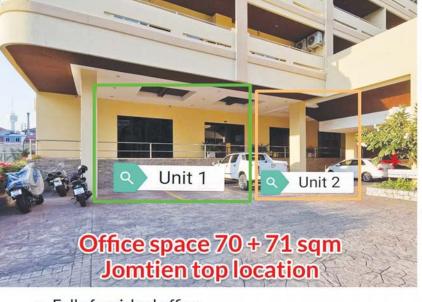

know the real estate market is historically resilient, so recovery is a matter of if, not when. However, some real estate developers are actively finding ways to support buyers at the moment.

For example, some developers selling resort properties with guaranteed rental returns are reworking those programs in light of tourism restrictions. In some cities developers are offering to make mortgage payments for two years in order to entice buyers. Offers like these provide you with more confidence knowing the short-term situation won't impact your long-term property buying decision.

### 4) Look for special sales

There are some amazing sales happening now, you just have to keep your eyes open in magazines and online portals. Also have a talk with a friendly agent to ask for recommendations.



- Fully furnished office
- 2 Units 70 and 71 sqm
- Jomtien Soi 5
- Opposite Immigration
- Top location
- 2 Daikin Cassette Type Air conditions/ each unit
- Kitchen/bathroom each unit
- Ready to move in, start your business tomorrow
- Each unit 4.9 as package 9 million



Price 4,900,000 Baht









Unit 1



### Tel: 083 768 3696 E-mail: pattayatrader@pattayatrader.com



### **Studio Apartment**

- View Talay Residence 5, Pratumnak
- Unit 406 4th Floor, 74 sq metres
- Double glazed windows
- Fridge
- Microwave
- Daikin Air-con

More units in this Building available, Studios, One Bedrooms ideal for families or groups



Price 28,000 B / Month













### 96FM Pattaya People Radio







he impact of the last few months will have undoubtably left a big impression on everyone around