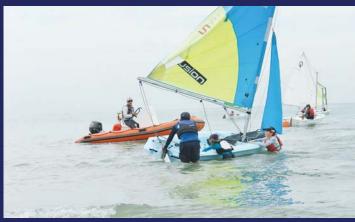

espite his youthful looks, Khun Oat has been at The Royal Varuna Yacht Club 16 years, and is their Senior instructor. He can teach all levels of proficiency from those who have never sailed before, right through to the intermediate and advanced.

Private courses are available for adults during the week or by special arrangement at the weekend and lessons are spread over 2 days with a mixture of practice and theory. The courses start from as little as 5,200 baht for members and 6,800 baht for non members (based on a group size of 3 +) with the price including boat hire, tuition, safety equipment, log books and certificates.

Khun Oat is also the youth sailing manager, responsible for the club's Junior courses. These have students starting from 8 years old upwards and run with a ratio of 6:1 students to instructor. In fact many of Khun Oat's earlier students have now trained to be qualified instructors themselves and other success stories include young sailors who have gone on to qualify for the Thai National Team.

Courses are available throughout the year with the next one running 12th-16th October and then 14th-18th December with all tuition given in both Thai and English. Running from 9:30 a.m. to 4 p.m.

Day one begins with a briefing and a talk about safety first both whilst on land and at sea, the importance of wearing life jackets and a strong sunscreen.