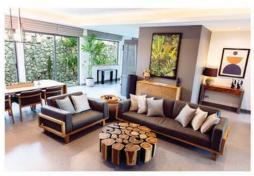

We also have exclusive property listings such as the stunning property featured on the front cover and two photos below. On a magnificent private estate in beautiful Bang Saray is this wonderful 5 bedroom property set on 2.25 Rai with 4 self-contained luxury bungalows. It is perfect for the truly musical, featuring a guitar-shaped swimming pool and wonderfully music-themed interiors. Available for **52,000,000 THB**.

#### **COVER STORY**

A Rockstar Mansion from Right move Pattaya

Our cover this month features an amazing Bang Saray property for the truly discerning musician complete with a guitar-shaped swimming pool and musical notes effectively used in the stunning interior design. An exclusive listing for Rightmove Pattaya, there are more gorgeous places for sale in the property section at the back of the magazine.