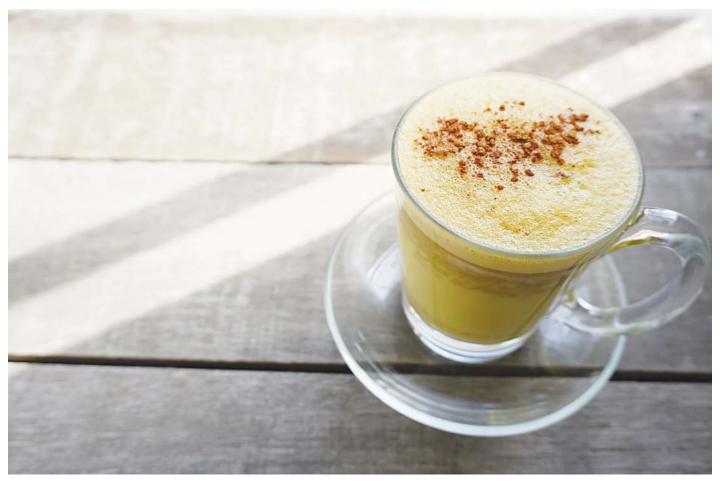

You can choose to take turmeric in food or as a tea or in a turmeric latte. Be warned though the yellow colour can get everywhere and stains easily.

Therefore you might just find it more convenient to take the extract in capsule for,. Here in Thailand these are readily available not only from pharmacy and health food stores but even in convenience shops such as 7/11.