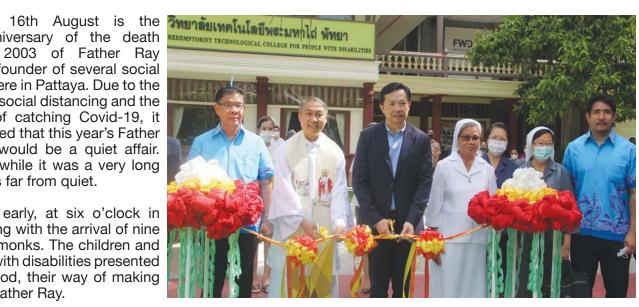

### By Derek Franklin

anniversary of the death 2003 of Father Ray Brennan, founder of several social projects here in Pattaya. Due to the advice on social distancing and the dangers of catching Covid-19, it was decided that this year's Father Ray Day would be a quiet affair. However, while it was a very long day, it was far from quiet.

It started early, at six o'clock in the morning with the arrival of nine Buddhist monks. The children and students with disabilities presented alms of food, their way of making merit for Father Ray.

One hour later, flowers were laid on Father Ray's final resting place in the cemetery at St. Nikolaus Church. Then at nine o'clock at the Technological College for People with Disabilities, the students welcomed Khun Wittaya Kunpluem, Head of the Chonburi Provincial Administration, who arrived to officially open a re-laid sports court; after more than thirty years the old court looked like an earthquake had ripped a hole through it.

A memorial Mass took place at ten, attended by all the children and students currently living or being educated by the Foundation. Even though the majority are Buddhists, they sat through the catholic mass, singing songs and listening to stories about Father Ray.