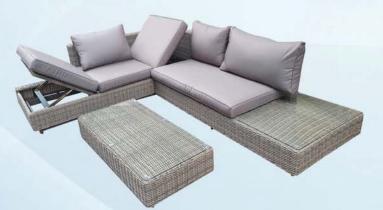

#### **NEW ITEMS WITH SPECIAL PRICES!**

Atlanta Table with 5cm Parasol hole Alu frame, 5mm tempered glass size 170 x H75cm

Arizona reclining chair Alu frame with cushion 4cm and adjustable back

5 990 -.

Arizona Table with 5cm Parasol hole Alu frame size 150 x 100 cm

9 990 -.

14 990 -.

Bahama Corner sofa set alu seater sofa : 207 x 84 x 63 cm l 2 seater sofa : 180 x 84 x 63 cm Table : 110 x 54 x 27 cm

35 990 -.

Vegas big cushion box alu size : L151 x W75 x H90 cm

14 990 -.