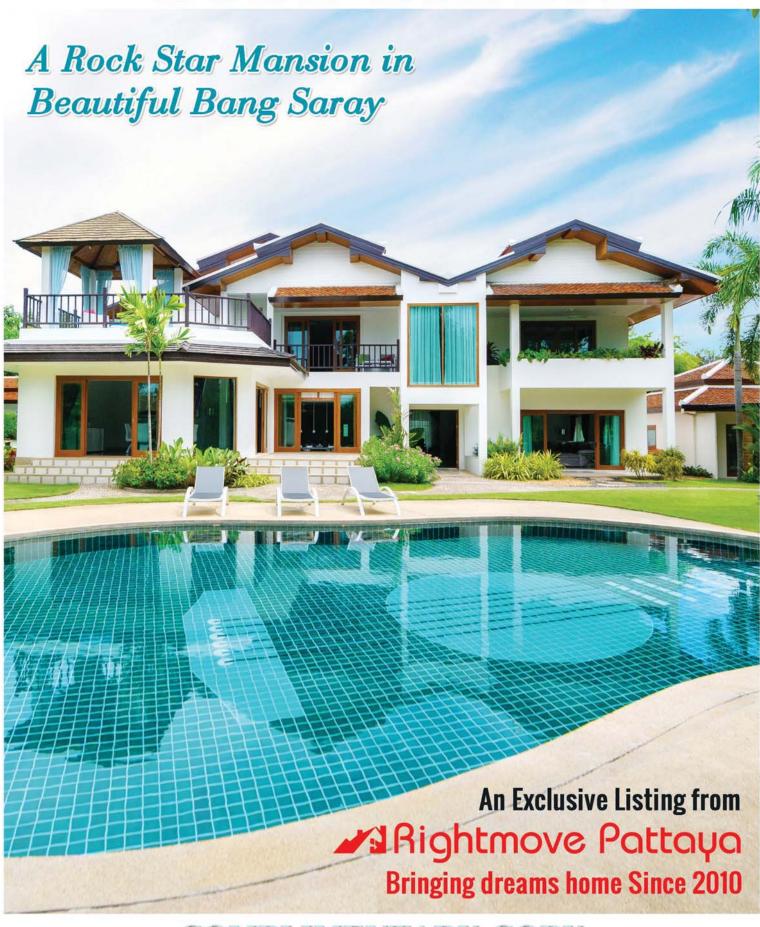

We also have exclusive property listings such as the stunning property featured on the front cover and two photos below. On a magnificent private estate in beautiful Bang Saray is this wonderful 5 bedroom property set on 2.25 Rai with 4 self-contained luxury bungalows. It is perfect for the truly musical, featuring a guitar-shaped swimming pool and wonderfully music-themed interiors. Available for **52,000,000 THB**.

#### **COVER STORY**

A Rockstar Mansion from Right move Pattaya

Our cover this month features an amazing Bang Saray property for the truly discerning musician complete with a guitar-shaped swimming pool and musical notes effectively used in the stunning interior design. An exclusive listing for Rightmove Pattaya, there are more gorgeous places for sale in the property section at the back of the magazine.