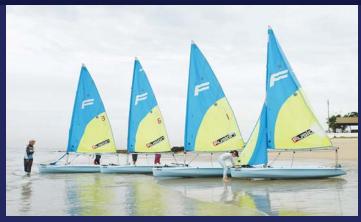

espite his youthful looks, Khun Oat has been at The Royal Varuna Yacht Club 16 years, and is their Senior instructor. He can teach all levels of proficiency from those who have never sailed before, right through to the intermediate and advanced.

Private courses are available for adults during the week or by special arrangement at the weekend and lessons are spread over 2 days with a mixture of practice and theory. The courses start from as little as 5,200 baht for members and 6,800 baht for non members (based on a group size of 3 +) with the price including boat hire, tuition, safety equipment, log books and certificates.

Khun Oat is also the youth sailing manager, responsible for the club's Junior courses. These have students starting from 8 years old upwards and run with a ratio of 6:1 students to instructor. In fact many of Khun Oat's earlier students have now trained to be qualified instructors themselves and other success stories include young sailors who have gone on to qualify for the Thai National Team.

Courses are available throughout the year with the next one running 12th-16th October and then 14th-18th December with all tuition given in both Thai and English. Running from 9:30 a.m. to 4 p.m.

Day one begins with a briefing and a talk about safety first both whilst on land and at sea, the importance of wearing life jackets and a strong sunscreen.