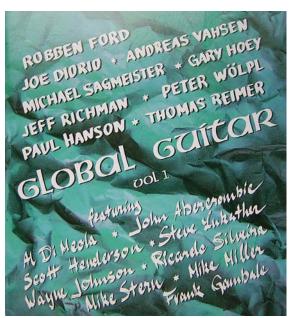

Another fantastic opportunity came when Thomas was invited to perform on a CD entitled Global Guitar alongside such important names as Al Di Meola, Scott Henderson, and Mike Stern.

Thomas has even appeared in the Guinness Book of Records when the band he was playing with played for an hour on an airplane doing a round trip Munich to Salzburg on New Year's Eve. This gave them an entry as a band that had played at the highest altitude!