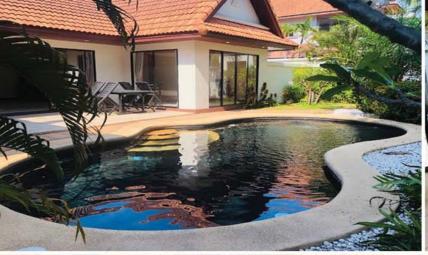

We also have exclusive property listings such as the stunning property featured on the front cover and two photos below. On a magnificent private estate in beautiful Bang Saray is this wonderful 5 bedroom property set on 2.25 Rai with 4 self-contained luxury bungalows. It is perfect for the truly musical, featuring a guitar-shaped swimming pool and wonderfully music-themed interiors. Available for **52,000,000 THB**.

Our cover this month features an amazing Bang Saray property for the truly discerning musician complete with a guitar-shaped swimming pool and musical notes effectively used in the stunning interior design. An exclusive listing for Rightmove Pattaya, there are more gorgeous places for sale in the property section at the back of the magazine.