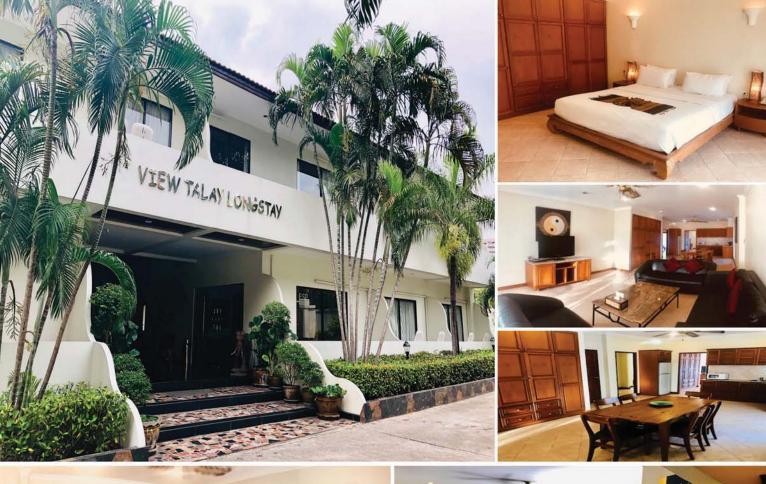

We also have exclusive property listings such as the stunning property featured on the front cover and two photos below. On a magnificent private estate in beautiful Bang Saray is this wonderful 5 bedroom property set on 2.25 Rai with 4 self-contained luxury bungalows. It is perfect for the truly musical, featuring a guitar-shaped swimming pool and wonderfully music-themed interiors. Available for **52,000,000 THB**.

#### **COVER STORY**

A Rockstar Mansion from Right move Pattaya

We do hope you like this new format which is still packed with many of our regular features and interesting articles on the expected and unexpected here in Pattaya.

Our cover this month features an amazing Bang Saray property for the truly discerning musician complete with a guitar-shaped swimming pool and musical notes effectively used in the stunning interior design. An exclusive listing for Rightmove Pattaya, there are more gorgeous places for sale in the property section at the back of the magazine.