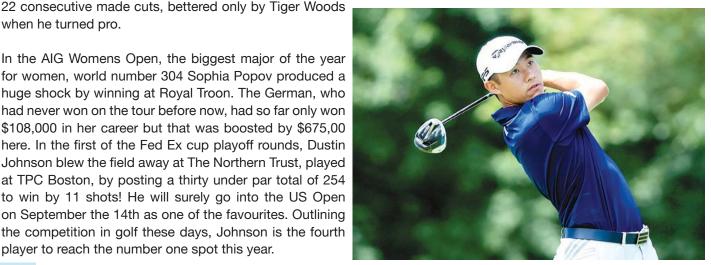

when he turned pro.

In the AIG Womens Open, the biggest major of the year for women, world number 304 Sophia Popov produced a huge shock by winning at Royal Troon. The German, who had never won on the tour before now, had so far only won \$108,000 in her career but that was boosted by \$675,00 here. In the first of the Fed Ex cup playoff rounds, Dustin Johnson blew the field away at The Northern Trust, played at TPC Boston, by posting a thirty under par total of 254 to win by 11 shots! He will surely go into the US Open on September the 14th as one of the favourites. Outlining the competition in golf these days, Johnson is the fourth player to reach the number one spot this year.