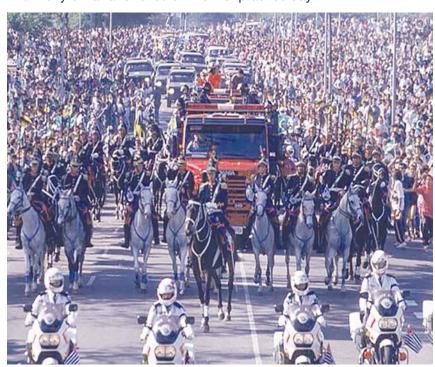

#### **Father Ray Day 2020**

#### By Derek Franklin

anniversary of the death 2003 of Father Ray Brennan, founder of several social projects here in Pattaya. Due to the advice on social distancing and the dangers of catching Covid-19, it was decided that this year's Father Ray Day would be a quiet affair. However, while it was a very long day, it was far from quiet.

It started early, at six o'clock in the morning with the arrival of nine Buddhist monks. The children and students with disabilities presented alms of food, their way of making merit for Father Ray.

One hour later, flowers were laid on Father Ray's final resting place in the cemetery at St. Nikolaus Church. Then at nine o'clock at the Technological College for People with Disabilities, the students welcomed Khun Wittaya Kunpluem, Head of the Chonburi Provincial Administration, who arrived to officially open a re-laid sports court; after more than thirty years the old court looked like an earthquake had ripped a hole through it.

A memorial Mass took place at ten, attended by all the children and students currently living or being educated by the Foundation. Even though the majority are Buddhists, they sat through the catholic mass, singing songs and listening to stories about Father Ray.

Then it was time for fun, and food, it would not be Thailand if there was not a lot of food. For entertainment a group of puppeteers entertained the children, or they had the option of playing on the bouncy castle or winning prizes at one of the many booths or eating, and there really was a lot to eat.

After lunch a group of children walked up to the cemetery to thank Father Ray for what he has done for them. None of these children had been born in 2003, but they all know who he is and they thank Father Ray every day in their prayers.