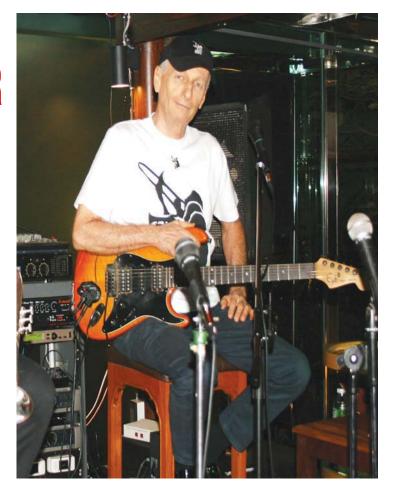

# THOMAS REIMER AT THE JAZZ PIT

he first musical instrument Thomas learned to play at the age of 6 was the violin which he studied at the Academy of Music in Graz and the Bruckner Conservatory in Linz, Austria. By the age of 14 he had switched to guitar and after just one year of being self-taught, was the best guitarist in his hometown. He would amaze his friends by being able to play his guitar behind his head Jimi Hendrix style.

After an initial week to check it out a longer holiday followed and soon Thomas was smitten.

In Pattaya, he happened upon the Jazz Pit (then in Soi 4) where he joined in playing his first-class jazz guitar much to the delight of the then Russian band leader who instantly offered him a job. Thomas left his successful career teaching and performing in Germany as he had already fallen in love with Pattaya and that was some 16 years ago. In fact, the 1st September 2004 was when he started at the Jazz Pit following it on to its new location at Sun Sabella (at the entrance of the Sugar Hut on Thappraya Road).

If you want to hear Thomas play pop along to the Jazz Pit any evening (except Tuesdays) he will amaze you with his incredible repertoire of over 1400 songs. Overseas visitors have been amazed to find when they come to visit that he can sing and play in Chinese and Japanese as well as another 8 different languages. He is able to play all 40 of the compositions by King Bhumibol Adulyadej and there are in fact pictures of the late King who was a true devotee of the genre in the jazz pit.