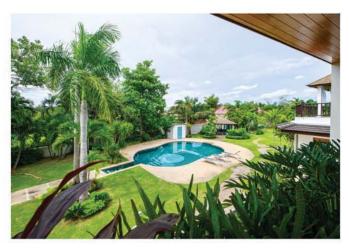

We also have exclusive property listings such as the stunning property featured on the front cover and two photos below. On a magnificent private estate in beautiful Bang Saray is this wonderful 5 bedroom property set on 2.25 Rai with 4 self-contained luxury bungalows. It is perfect for the truly musical, featuring a guitar-shaped swimming pool and wonderfully music-themed interiors. Available for **52,000,000 THB**.