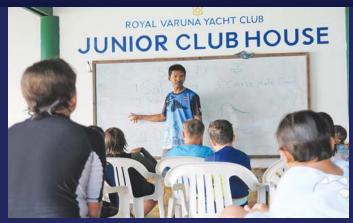

Khun Oat is also the youth sailing manager, responsible for the club's Junior courses. These have students starting from 8 years old upwards and run with a ratio of 6:1 students to instructor. In fact many of Khun Oat's earlier students have now trained to be qualified instructors themselves and other success stories include young sailors who have gone on to qualify for the Thai National Team.

Courses are available throughout the year with the next one running 12th-16th October and then 14th-18th December with all tuition given in both Thai and English. Running from 9:30 a.m. to 4 p.m.

Day one begins with a briefing and a talk about safety first both whilst on land and at sea, the importance of wearing life jackets and a strong sunscreen.