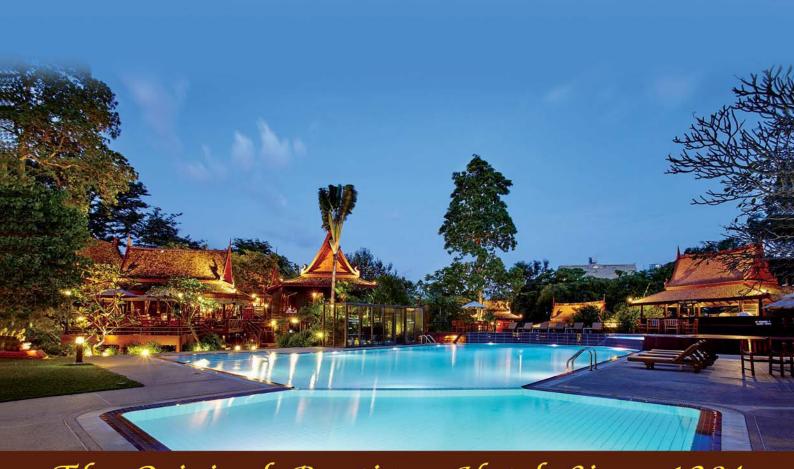

## The Original Boutique Hotel Since 1984

# Award Winning Thai Dishes

Sugar ffut

#### Sugar Hut Resort & Restaurant

Tel: (66 38) 364186, (66 38) 251686 Fax: (66 38) 251689 E-mail: sugarhut@sugar-hut.com www.sugar-hut.com

urmeric is a flowering plant native to the Indian subcontinent and Southeast Asia. It requires temperatures between 20 and 30 °C and a considerable amount of rain in order to thrive. The spice that comes from the turmeric plant is often referred to as Indian saffron or "The Golden spice."