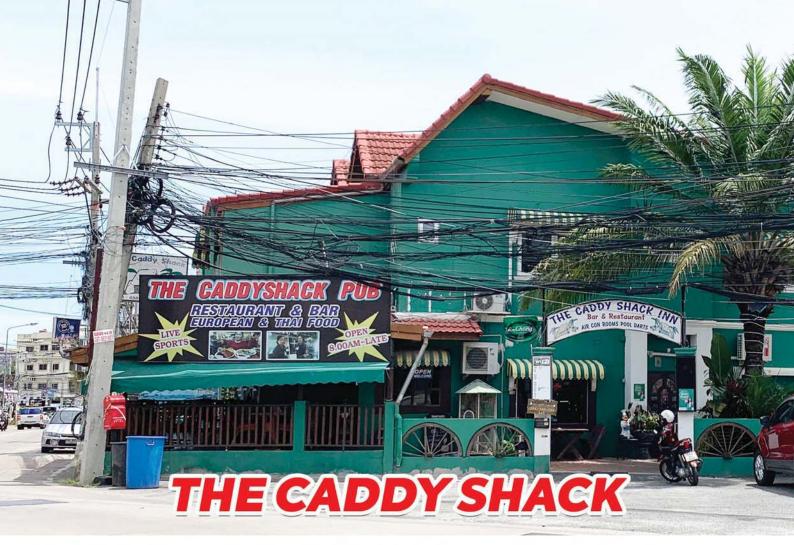

**PATTAYA**-TERMINAL 21 0 3325 2000

THINK OF FOOD THINK OF FOODLAND 🚳 www.foodland.co.th 🔐 www.facebook.com/foodland24hours 😇 foodlandsupermarket 🖸 @foodland24hours

The Caddy Shack has a real traditional English pub feel with memorabilia such as horse brasses over the bar having been brought over directly from the UK. The lighting is soft and the music not annoyingly loud. There is plenty of seating - inside and out and TV screens available should you wish to catch up on some news.

Recently extended - so well you would never know - there is now room for a pool table and a projector screen that gets good use when the live sports are being shown especially the AFL and NFL that are getting quite a following now at The Caddy Shack.

Open from 8 a.m. until 11 p.m. (or midnight if busy) the staff are well trained and friendly and there is a real family feel with one of the cooks having been here since it first started some 14 years ago. Unsurprisingly they know how to cook a tremendous full English breakfast and a great Sunday roast. However, it was their traditional English dinners that we were there to sample having heard of the really excellent value for money prices they are offering to entice us all in.

The 3 course Daily Special deal is an unbelievable 225 baht and when we went there was a starter choice of Soup of the Day, Caesar Salad, or Liver pate and as you break the fat on the homemade pate it's hard to believe that this is included in your set meal The Main Course options are Chicken breast, Pork Schnitzel or Pork Steak with a choice of potatoes salad and accompanying pepper sauce or Bisto gravy. In fact, the Caddy Shack always has good quality brand name condiments Heinz Malt Vinegar, HP Sauce, Colman's Mustard, etc.

Finally, dessert was a really filling chocolate brownie with vanilla ice cream

The portions are very generous, and the bangers and mash option - just 195 baht was served with 4 perfectly cooked sausages and plenty of mash and onions. The peas could have been a little softer for my taste but with a whole sauce-boat full of gravy, they went down very nicely thank you. There are also many Thai options and a very good selection for kids at

#### only 125 baht.

They also specialise in pastry with excellent pies, Cornish pasties and sausage rolls - extremely popular as take out. In fact, since the pandemic Keith, the owner told me that they have really grown their delivery service via GRAB

So if you want to grab something for home or come in and soak up the atmosphere with some great live sports get along to:

The Caddy Shack on Thepprasit Soi 8 Facebook @caddyshackpattaya Telephone 099 016 1136