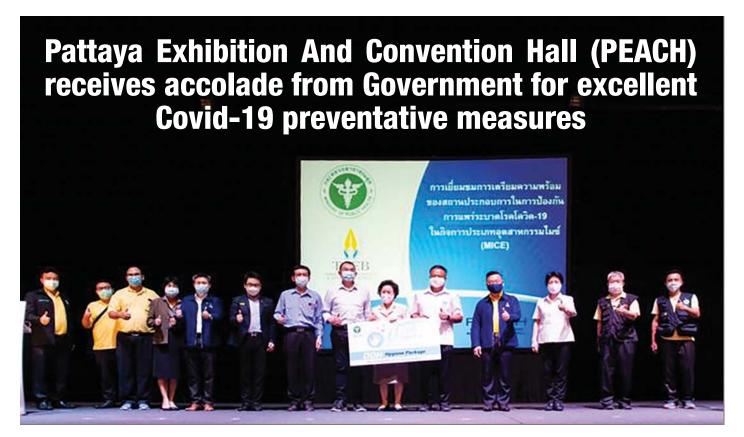

attaya, Thailand – Top executives from the Thailand Convention and Exhibition Bureau (TCEB) together with officials from the Department of Health (DOH) recently visited Pattaya Exhibition And Convention Hall (PEACH) for a site visit to inspect the venue's new health measures in safeguarding upcoming business events. TCEB has taken a pro-active approach to support the health readiness of Thai MICE operators and ensure that they comply with the government's health safety criteria for MICE events. These new health measures that are carried out by Thai venues including PEACH are part of the MICE Venue Hygiene Guidelines, which TCEB has developed in collaboration with significant associations.

Around 30 representatives from TCEB, DOH and the Royal College of Physicians of Thailand (RCPT) were welcomed by the team lead by Mrs. Panga Vathanakul, the Managing Director of Royal Cliff Hotels Group and PEACH. The site inspection included the presentation of the new normal preventive measures of PEACH showcasing modified event setups with social distancing practices, food contamination prevention protocols as well as the venue's green way of implementing garbage disposal. The PEACH team also showed and explained how the convention center's air system was thoroughly cleaned and upgraded with a filter for better air quality during the venue's temporary closure. An air disinfection system with UV light was likewise installed to help control the carbon dioxide level in the venue.

As an award-winning meeting and events destination, PEACH showcases its readiness in hosting "new normal" events that comply with the strict hygiene and safety criteria of the Ministry of Public Health. In addition, the venue has also created the "Protection-C Package" which incorporates specific preventive measures that allow planners, organizers and corporates to conduct events in a secure and well-protected environment.

"Today was a great opportunity for us in the Department of Health in collaboration with TCEB to see the preventive measures that PEACH has when hosting events under these new circumstances. With what they presented today, it gives us confidence in many aspects. If we continue to move forward with such measures and understanding of the current situation, events can still be held while preventing the outbreak of COVID-19.," Dr. Danai Thiwanda, Deputy General Director of the Department of Health said. "Seeing the interest of prestigious organizations in holding their upcoming events at PEACH shows confidence in the safety that PEACH delivers. I would like to take this opportunity to support and congratulate PEACH and the Royal Cliff for creating successful preventive measures which would serve as a great example for other MICE venues in Thailand to follow. This especially holds true to their innovative ideas such as providing better air quality in the venue."