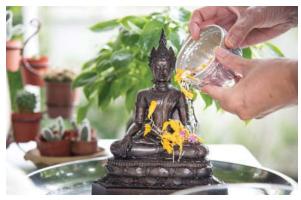

The use of water symbolized the washing away of anything bad that had occurred during the previous year. Over time, water became synonymous with Songkran and was used in a spiritual and religious way in order to pay respect to family members and the members of one's community. The water was collected after first being blessed by pouring it over the image of Buddha.

The now 'blessed' water, sometimes mixed with fragrant herbs, was then gently poured on the shoulders or hands of elders and other family members to wash away their bad luck, and potentially bring them good fortune in the coming year.