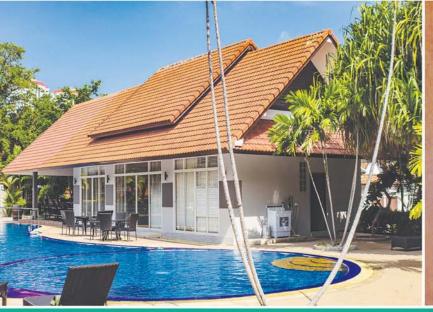

We also have exclusive property listings such as the stunning property featured on the front cover and two photos below. On a magnificent private estate in beautiful Bang Saray is this wonderful 5 bedroom property set on 2.25 Rai with 4 self-contained luxury bungalows. It is perfect for the truly musical, featuring a guitar-shaped swimming pool and wonderfully music-themed interiors. Available for **52,000,000 THB**.