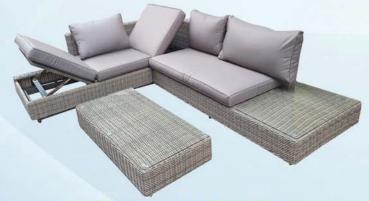

#### **NEW ITEMS WITH SPECIAL PRICES!**

Atlanta Table with 5cm Parasol hole Alu frame, 5mm tempered glass size 170 x H75cm

Arizona reclining chair Alu frame with cushion 4cm and adjustable back

Arizona Table with 5cm Parasol hole Alu frame size 150 x 100 cm

9 990 -.

14 990 -.

5 990 -.

Bahama Corner sofa set alu seater sofa: 207 x 84 x 63 cm | 2 seater sofa: 180 x 84 x 63 cm Table: 110 x 54 x 27 cm

35 990 -.

Vegas big cushion box alu size: L151 x W75 x H90 cm

14 990 -.