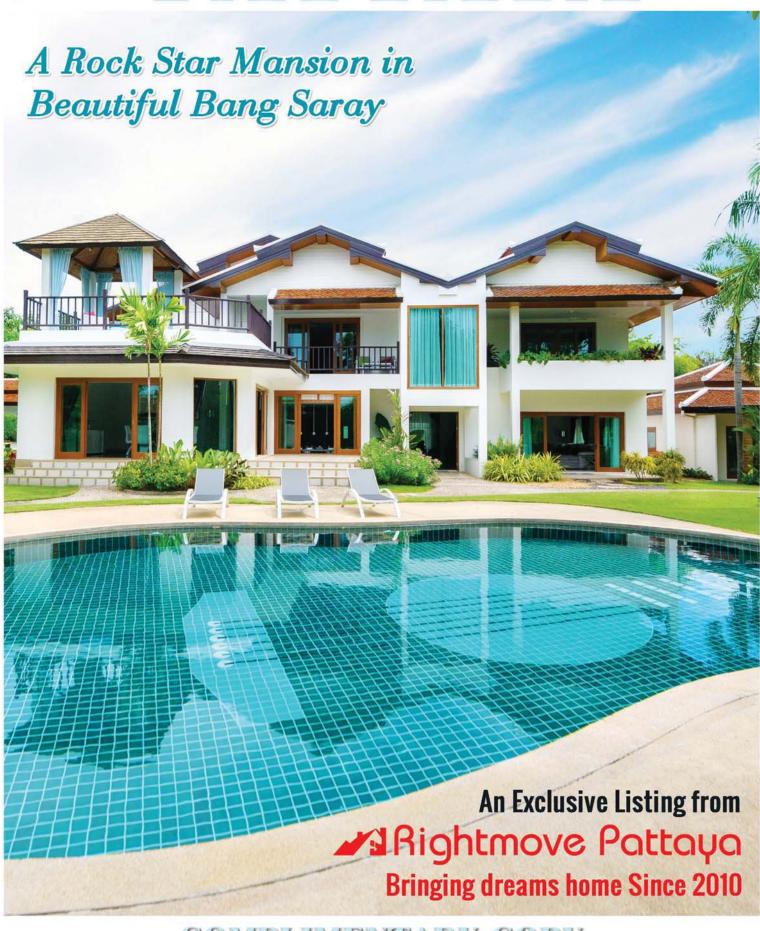

We also have exclusive property listings such as the stunning property featured on the front cover and two photos below. On a magnificent private estate in beautiful Bang Saray is this wonderful 5 bedroom property set on 2.25 Rai with 4 self-contained luxury bungalows. It is perfect for the truly musical, featuring a guitar-shaped swimming pool and wonderfully music-themed interiors. Available for **52,000,000 THB**.

#### **COVER STORY**

A Rockstar Mansion from Right move Pattaya

We do hope you like this new format which is still packed with many of our regular features and interesting articles on the expected and unexpected here in Pattaya.

Our cover this month features an amazing Bang Saray property for the truly discerning musician complete with a guitar-shaped swimming pool and musical notes effectively used in the stunning interior design. An exclusive listing for Rightmove Pattaya, there are more gorgeous places for sale in the property section at the back of the magazine.