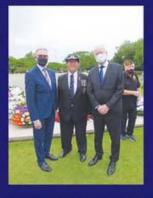

#### **Father Ray Day 2020**

#### By Derek Franklin

anniversary of the death 2003 of Father Ray Brennan, founder of several social projects here in Pattaya. Due to the advice on social distancing and the dangers of catching Covid-19, it was decided that this year's Father Ray Day would be a quiet affair. However, while it was a very long day, it was far from quiet.

It started early, at six o'clock in the morning with the arrival of nine Buddhist monks. The children and students with disabilities presented alms of food, their way of making merit for Father Ray.

One hour later, flowers were laid on Father Ray's final resting place in the cemetery at St. Nikolaus Church. Then at nine o'clock at the Technological College for People with Disabilities, the students welcomed Khun Wittaya Kunpluem, Head of the Chonburi Provincial Administration, who arrived to officially open a re-laid sports court; after more than thirty years the old court looked like an earthquake had ripped a hole through it.