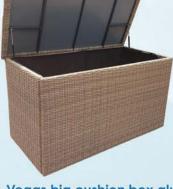

9 990 -.

14 990 -.

5 990 -.

Bahama Corner sofa set alu seater sofa: 207 x 84 x 63 cm | 2 seater sofa: 180 x 84 x 63 cm Table: 110 x 54 x 27 cm

35 990 -.

Vegas big cushion box alu size: L151 x W75 x H90 cm

14 990 -.