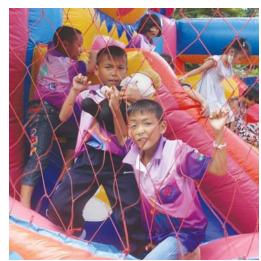

Then it was time for fun, and food, it would not be Thailand if there was not a lot of food. For entertainment a group of puppeteers entertained the children, or they had the option of playing on the bouncy castle or winning prizes at one of the many booths or eating, and there really was a lot to eat.