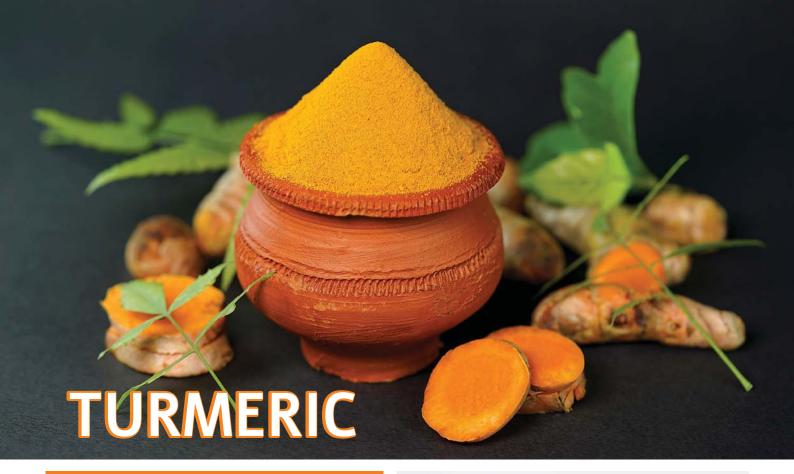

#### Sugar Hut Resort & Restaurant

Tel: (66 38) 364186, (66 38) 251686 Fax: (66 38) 251689 E-mail: sugarhut@sugar-hut.com www.sugar-hut.com

urmeric is a flowering plant native to the Indian subcontinent and Southeast Asia. It requires temperatures between 20 and 30 °C and a considerable amount of rain in order to thrive. The spice that comes from the turmeric plant is often referred to as Indian saffron or "The Golden spice."

Turmeric or Curcuma longa is a relative of ginger and its vivid orange spice is commonly used in Asian food as the main spice in curry. It has a warm, bitter taste, a black pepper-like flavor and earthy, mustard-like aroma and is used to flavour and colour powders, mustards, butters, and cheeses.

The root of turmeric is traditionally used in Ayurvedic and Chinese medicine. It's active ingredient, a yellow-colored chemical called Curcumin,has powerful biological properties. For centuries it has been used to treat inflammatory conditions, skin diseases, wounds, digestive ailments, and liver conditions. It has also been used to treat breathing problems and of late turmeric has been touted as a superfood that can fight cancer, ease depression, and more.