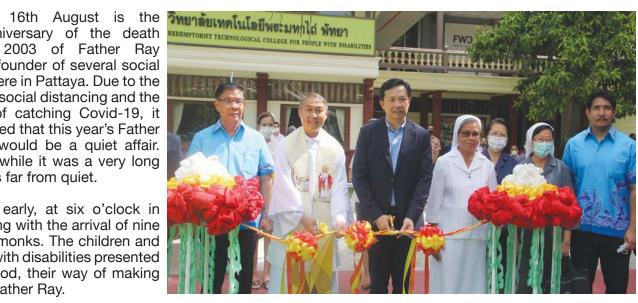

#### **Father Ray Day 2020**

#### By Derek Franklin

anniversary of the death 2003 of Father Ray Brennan, founder of several social projects here in Pattaya. Due to the advice on social distancing and the dangers of catching Covid-19, it was decided that this year's Father Ray Day would be a quiet affair. However, while it was a very long day, it was far from quiet.

It started early, at six o'clock in the morning with the arrival of nine Buddhist monks. The children and students with disabilities presented alms of food, their way of making merit for Father Ray.

One hour later, flowers were laid on Father Ray's final resting place in the cemetery at St. Nikolaus Church. Then at nine o'clock at the Technological College for People with Disabilities, the students welcomed Khun Wittaya Kunpluem, Head of the Chonburi Provincial Administration, who arrived to officially open a re-laid sports court; after more than thirty years the old court looked like an earthquake had ripped a hole through it.

A memorial Mass took place at ten, attended by all the children and students currently living or being educated by the Foundation. Even though the majority are Buddhists, they sat through the catholic mass, singing songs and listening to stories about Father Ray.