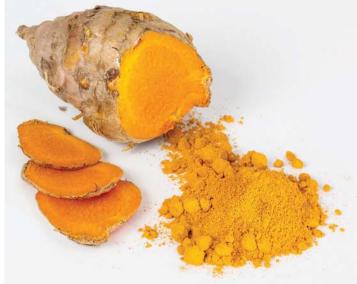

Turmeric or Curcuma longa is a relative of ginger and its vivid orange spice is commonly used in Asian food as the main spice in curry. It has a warm, bitter taste, a black pepper-like flavor and earthy, mustard-like aroma and is used to flavour and colour powders, mustards, butters, and cheeses.

The root of turmeric is traditionally used in Ayurvedic and Chinese medicine. It's active ingredient, a yellow-colored chemical called Curcumin,has powerful biological properties. For centuries it has been used to treat inflammatory conditions, skin diseases, wounds, digestive ailments, and liver conditions. It has also been used to treat breathing problems and of late turmeric has been touted as a superfood that can fight cancer, ease depression, and more.