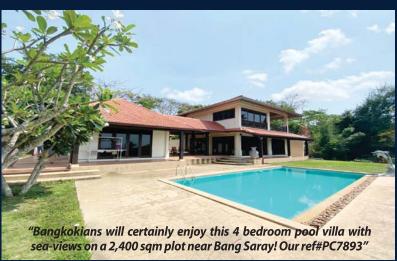

We also have exclusive property listings such as the stunning property featured on the front cover and two photos below. On a magnificent private estate in beautiful Bang Saray is this wonderful 5 bedroom property set on 2.25 Rai with 4 self-contained luxury bungalows. It is perfect for the truly musical, featuring a guitar-shaped swimming pool and wonderfully music-themed interiors. Available for **52,000,000 THB**.