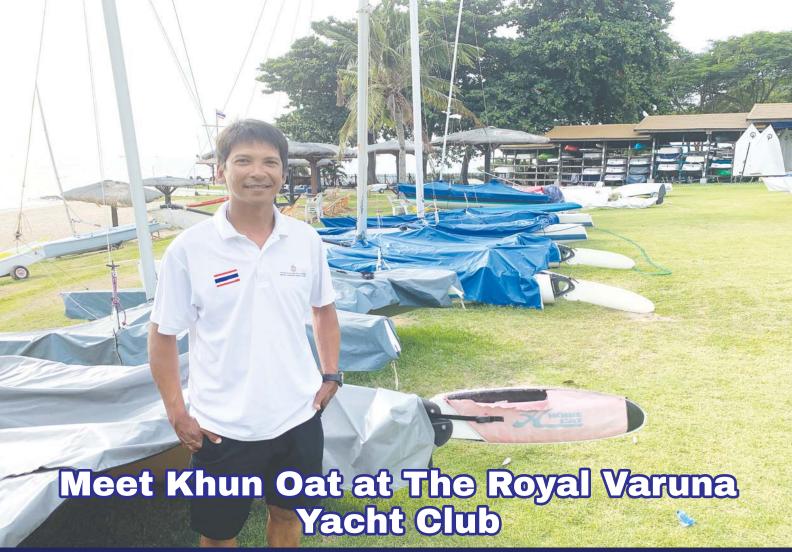

Or if you fancy some time at sea then contact Khun Oat at The Royal Varuna Yacht Club as he can train any would-be sailor from the completely inexperienced to the most advanced. There's still so much to see and discover here in Pattaya Enjoy!

espite his youthful looks, Khun Oat has been at The Royal Varuna Yacht Club 16 years, and is their Senior instructor. He can teach all levels of proficiency from those who have never sailed before, right through to the intermediate and advanced.

Private courses are available for adults during the week or by special arrangement at the weekend and lessons are spread over 2 days with a mixture of practice and theory. The courses start from as little as 5,200 baht for members and 6,800 baht for non members (based on a group size of 3 +) with the price including boat hire, tuition, safety equipment, log books and certificates.

Khun Oat is also the youth sailing manager, responsible for the club's Junior courses. These have students starting from 8 years old upwards and run with a ratio of 6:1 students to instructor. In fact many of Khun Oat's earlier students have now trained to be qualified instructors themselves and other success stories include young sailors who have gone on to qualify for the Thai National Team.

Courses are available throughout the year with the next one running 12th-16th October and then 14th-18th December with all tuition given in both Thai and English. Running from 9:30 a.m. to 4 p.m.

Day one begins with a briefing and a talk about safety first both whilst on land and at sea, the importance of wearing life jackets and a strong sunscreen.