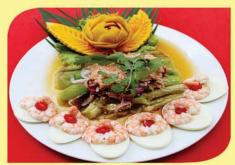

trange times we are living in, with the Songkran festival being rescheduled this month on the 4th -7th. Possibly a good time to have it, coinciding with the rainy season so we can all get soaked without even being sprayed by a passerby!

As far as I know, this is the first time the festival has been moved since 1888 but maybe it's a good idea as we should try to leave the past few months behind us and look forward to a new beginning as quickly as possible. So in this somewhat unusual and historic year, I thought I would look back on the history of this soggy event.

#### The Origin and History of Songkran

The most celebrated of traditions, the Songkran Water Festival derives its name from a Sanskrit word meaning to move or pass into. Usually, this ancient festival marks the Thai New Year in April 13 through April 15, with extended days into the 19th in areas such as Pattaya.

Traditionally the growing of rice crops was a mainstay of the ancient Thai economy and so the Animist priests and farmers sought rain to bring a bountiful harvest from the spirits that inhabited the land.

It was also believed that 'blessed' water used to cleanse possessions and anoint loved ones was another way to receive good fortune in the New Year. Therefore, the beginning of every astrological, aka lunar new year was thought to be a time to begin anew and a time of cleansing.

The use of water symbolized the washing away of anything bad that had occurred during the previous year. Over time, water became synonymous with Songkran and was used in a spiritual and religious way in order to pay respect to family members and the members of one's community. The water was collected after first being blessed by pouring it over the image of Buddha.

The now 'blessed' water, sometimes mixed with fragrant herbs, was then gently poured on the shoulders or hands of elders and other family members to wash away their bad luck, and potentially bring them good fortune in the coming year.

Songkran usually falls during the hottest part of the year in Thailand with children standing on the street to respectfully ask permission to sprinkle water onto passing strangers — thus providing them with both good luck and some much needed relief from the sweltering summer sun. To further increase an individual's good luck, white chalk as used by Buddhist monks for blessings is mixed with water to form a paste. This is then applied to a person's face whilst they are wished "Chok dee" (good luck).

The three days in April devoted to celebrating Songkran are divided into:

"Maha Songkran", the first day of the holiday when one's time should typically be spent attending religious events and paying tribute to ancestors at family gatherings.

"Wan Nao", the second day of the holiday, is occupied by prayers and visits to local temples where donations are made to Buddhist monks and those less fortunate. Also when blessings of scented water were poured over the monks to complete a holy cleansing process. It is also the day on which one's home, car or motorbike is cleaned, and when the community participates in the cleansing of public meeting places like schools and temples.

"Wan Thaloeng Sok", the holiday's final day, is set aside solely to involve oneself in local street festivities or by relaxing indoors.

If you can picture in your mind's eye, what was once a gentle water sprinkling ceremony that's gone nuclear, you'll probably have some idea of what a resort city caught in the grip of Songkran mania might be like. Here are some of the festival traditions you are likely to encounter let's see how many are observed in 2020

- **Throwing of Water** the fun includes water guns, hoses and all manner of containers used by Thai locals and visitors to drench each other
- White chalk- to preserve the blessings made from the soaking, and often spread by hand on faces, cars and passing vehicles
- Gifts of Food Thai people visit monasteries to deliver food to the monks and pour scented water on Buddha symbols. After this a procession of monks carrying Buddha statues move through the streets as people throw water.

How much water will be thrown this year we will just have to wait and see. You may be a complete coward and pass Songkran days safe and dry indoors, viewing the mayhem in a voyeuristic way through strategically located windows. Or you might be quite happy to squelch through the sopping lunacy. At least this year there will be fewer "Songkran water fight tourists" here to use their water cannons and high powered water guns.

So love it or hate it, try not to turn the air blue with expletives when water hits you. Rather keep in mind that generally the community is only blessing you with good luck in a traditional way. Smile through gritted teeth and politely greet each of your aqua armed assailants with a "Happy Songkran Day" or "Sawadee pee mai'. Then you can return the favor by throwing a bucket of your own!