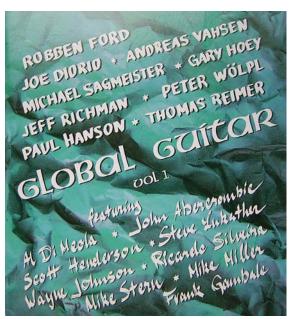

Another fantastic opportunity came when Thomas was invited to perform on a CD entitled Global Guitar alongside such important names as Al Di Meola, Scott Henderson, and Mike Stern.

Thomas has even appeared in the Guinness Book of Records when the band he was playing with played for an hour on an airplane doing a round trip Munich to Salzburg on New Year's Eve. This gave them an entry as a band that had played at the highest altitude!