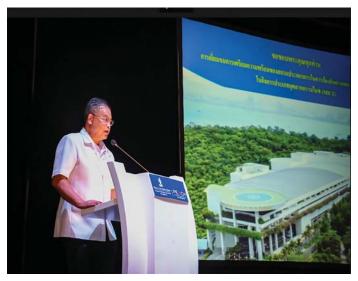

Mrs. Panga Vathanakul, Managing Director of Royal Cliff Hotels Group and PEACH gives her welcome speech during the site inspection.

Dr. Danai Thiwanda, Deputy General Director of the Department of Health congratulates PEACH for its preventive measures that comply with the guidelines of the Department of Health.