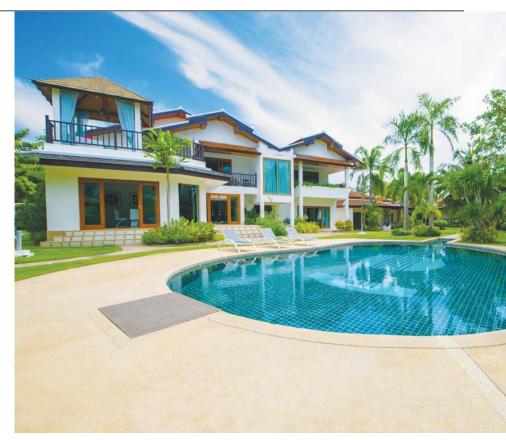

We also have exclusive property listings such as the stunning property featured on the front cover and two photos below. On a magnificent private estate in beautiful Bang Saray is this wonderful 5 bedroom property set on 2.25 Rai with 4 self-contained luxury bungalows. It is perfect for the truly musical, featuring a guitar-shaped swimming pool and wonderfully music-themed interiors. Available for **52,000,000 THB**.