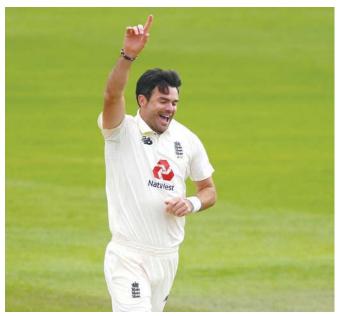

At the third and final test between England and Pakistan at the Ageas bowl in Southampton, the remarkable Jimmy Anderson looks certain to reach 600 test wickets and join only three other bowlers, the spinners Muttiah Muralitharan, Shane Warne and Anil Kumble to have passed that mark. A quite brilliant achievement for a quick bowler.