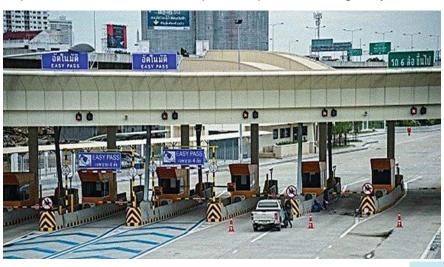

# VILLA MARKET

he 32 kilometre Pattaya - Map Ta Phut motorway, through Chonburi and Rayong provinces, was officially opened by Prime Minister Prayut Chan-o-cha on 24th August 2020. The 17.8 Billion Baht No 7 intercity highway which took four years to complete links the Eastern Economic Corridor (EEC). At a later stage, It will connect the nearby industrial estates and U-Tapao international airport which is predicted to serve 60 million passengers a year in the future.

The motorway also has the potential to link U-Tapao airport with and at a later stage ransport Minister Saksayam Chichob declared.

In the future. It may also has the potential to link the U-Tapao airport with Rayong, Prachin Buri and Cambodia.

The motorway has three ramps, The Huai Yai ramp leads to Highway No.3 near Pattaya. The Khao She-ohn ramp connects Highway No.331 in Sattahip, Chon Buri and The U-Tapao ramp leads to Highway No.3 in

Ban Chang, Rayong. Two toll gates that opened were at Huay Yai Exit, which will connect the motorway to Sukhumvit Road opposite Ocean Marina Yacht Club, and Khao Chi On Exit, which will end on No. 331 highway. If you're coming from Bangkok and would like to avoid the traffic in Pattaya you can take the Maptaphut exit then Jomtien Exit. The rate to pay at the booths is expected to be between 1- 2.3 baht per kilometre but there will be no toll fee until October.