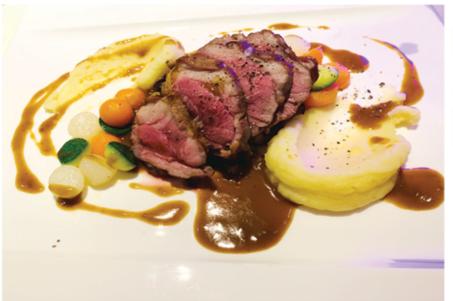

So far so good, and now to the food. We started with an amuse-bouche of tuna and although of late I have been trying to avoid bread baskets, with the warmed offering and excellently tangy red pesto sauce accompaniment, this proved to be impossible. Already my taste buds were tingling ready for the appetizers.

I was a little disappointed that the Avocado Roulade was not available as it had looked so enticing on the menu but Chef Nick informed us that he was not happy with the avocados currently available. Therefore instead we tried the scallops which were plump, juicy and melt in the mouth perfection, also the salmon gravlax which was originally presented with caviar, mousse and a light, yoghurt dressing.

My visit had coincided with the restaurant's Amazing Lamb promotion and therefore this was my choice of entree. Cooked to perfection, delicately pink in the middle the lamb was accompanied by a beautifully cut and displayed vegetable assortment.

As the choices thus far had been a sophisticated choice it was time for some table-side drama with the flambeed Crepe Suzette. A fitting end to an outstanding dining experience.