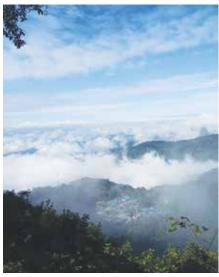

Mr.Chatree – an owner of a shade-grown coffee plantation located in "Khun Chang Kian" Chiangmai was inspired to become a coffee farmer because of his "Desire to live within the fertile forest and in good nature". Last year, he was very proud of being made an award-winning farmer, serving quality coffee to the market when his coffee won "Specialty coffee 2019" at a coffee festival. I asked him

## Recommend area of shade-grown coffee in Thailand

The demand for shade-grown coffee in Thailand is increasing every year which why farmers have expanded the areas to plant in the North. In Chiangmai - Khun Chang Kian, Doi Saket. In Chiangrai - Mae Chan Tai, Doi Chang, and Mae Hong Son – Aoom Koi and Nan.