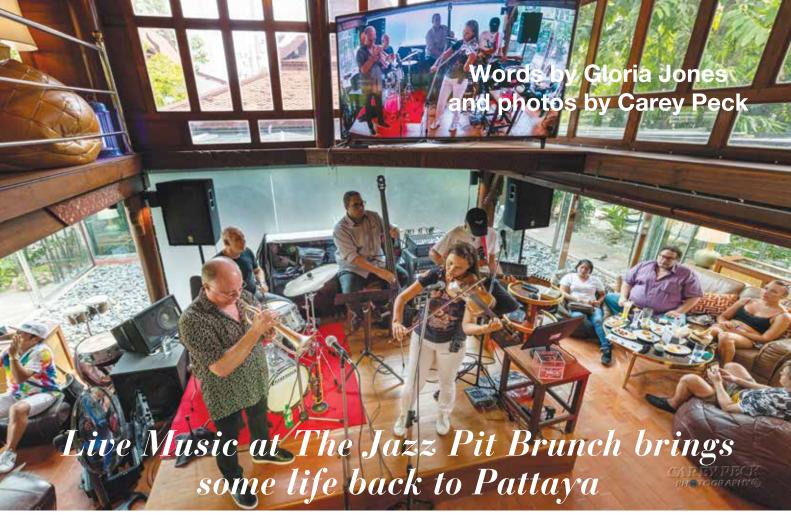

## Sugar Hut Resort & Restaurant

Tel: (66 38) 364186, (66 38) 251686 Fax: (66 38) 251689 E-mail: sugarhut@sugar-hut.com www.sugar-hut.com

he Jazz Pit reopened in style with a host of great musicians and singers appearing at the Sunday brunch sessions.

Those of you who recall one of the last great parties before the lockdown - The Grand Opening of the Sun Sabella Resort - will remember this beautiful building. It has been purpose-built especially for live performances with an elegant cocktail bar, comfortable seating and truly elegant surroundings.

A very cool place to spend your Sunday!

Or you might just want to drop in for an evening's cocktail or nightcap with live music from Thomas the resident jazz guitarist. at the Jazz Pit every night from 6pm (apart from Tuesdays) Having previously played with George Benson, Thomas now has a songlist of over 1,400, so if you make a request he's pretty sure to be able to cover it. He has also brought together some truly international musical guests to entertain us all, including Steve Cannon.

Steve, originally from Los Angeles has played with the greats: Mary Wilson and the Supremes, The Temptations, Four Tops, Manhattan Transfer and Frankie Valle, to name just a few. Now a resident of Bangkok you would previously only have been able to catch Steve playing at The Living Room" in the Sheraton Hotel. However, now we in Pattaya have the opportunity to enjoy his playing along with a host of other great musicians at The Jazz Pit.

To keep updated, it's a good idea to like the Facebook pages of @JazzPitPub @Sunsabella and @Sugar Hut where advance notice of Steve's dates at the venue together with other guests will be posted. Or just pop in to see who's there. The brunch sessions are sure to have some additional surprises such as Jayson talla Camilo, a talented singer and musician who is extremely popular here in Pattaya. Often playing at The Sandbar By the Sea and Siam Country Club Jayson entertained us all by jumping up on the stage for a great rendition of "This Masquerade".

The ambience at the Jazz pit is perfect with soft leather sofas, plenty of seating both for those who like to get close to the action and an upstairs area for a different vibe with greater privacy or those who prefer to just have the music as an accompaniment to their time with friends whilst still being able to see the bands playing from above.

So make a note in your diaries for the brunch sessions every first Sunday of the month!

**Change Your Spending into Reward Points** and Many Privileges For **Members Only** 

USE FOR REDEEMING PREMIUM GIFTS, DISCOUNTS AND MANY OTHER PRIVILEGES