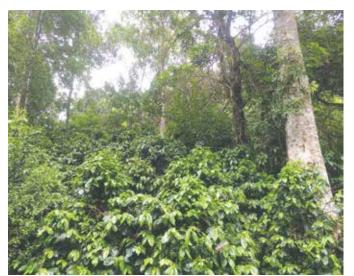

## "The beginning of quality aroma and an ecological conservation system"

Shade-grown coffee is naturally grown underneath a canopy of trees and this is the beginning of quality coffee. A shade-grown plantation has a production system widely regarded as environmentally sustainable and enabling of biodiversity conservation.

Recently, I discussed and shared coffee experiences with two coffee specialists; One a coffee farmer and another a barista.

The first conversation with the farmer was about the most important benefit of shade-grown production, and we both had the same opinion, that it is "the sustainable coexistence between humans and nature".

## Recommend area of shade-grown coffee in Thailand

The demand for shade-grown coffee in Thailand is increasing every year which why farmers have expanded the areas to plant in the North. In Chiangmai - Khun Chang Kian, Doi Saket. In Chiangrai - Mae Chan Tai, Doi Chang, and Mae Hong Son – Aoom Koi and Nan.