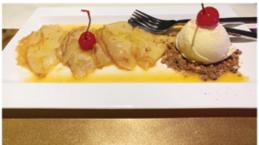

As the choices thus far had been a sophisticated choice it was time for some table-side drama with the flambeed Crepe Suzette. A fitting end to an outstanding dining experience.