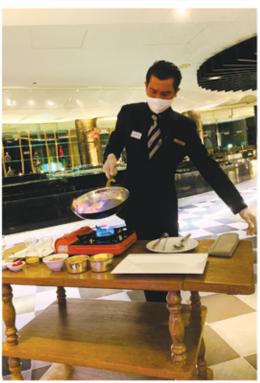

As the choices thus far had been a sophisticated choice it was time for some table-side drama with the flambeed Crepe Suzette. A fitting end to an outstanding dining experience.