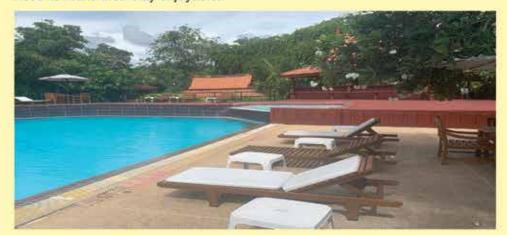

# Time put to good use at Sugar Hut means that it's now an even better place to visit, to relax and unwind.

The last few months have seen unprecedented times here in Pattaya with businesses closing, staff being laid off and long queues of unemployed on the streets waiting for donations of food and water.

As we look forward to an unfurling of all the rules and regulations, it's a good time to visit some of our favourite establishments that have put the enforced lockdown to good use. Sugar Hut for example, has kept its staff employed to work on renovations and improvements whilst its guests have been forced to stay away. After all, this picturesque resort has been in existence for some 40 years now and seen many changes during that time in Pattaya's evolution.

Anyone who has visited Sugar Hut knows it is an amazing oasis of calm tucked away just off Thappraya Road, but what they might not realise is just how much work it takes to maintain all its natural looking beauty. For example, the paths around the resort are surrounded by lush vegetation. When using them to walk through to your villa, you might imagine yourself deep in Thai countryside. However, you don't want to be handed a machete at reception in order to cut a swathe through the undergrowth, "Stanley and Livingstone style". Therefore the gardeners ensure that plants either side of the paths are kept to just the right height and allow for sufficient clearance as you walk past.

Also during the last few months, teak flooring in the restaurant areas has been renewed and repolished. Sun bleached wood stained and painted and tiles fitted around the three fabulous pools.

So whether you are coming for an overnight stay or just for brunch with use of the facilities, this certainly is the perfect place to relax and unwind after the trials of the last few months.