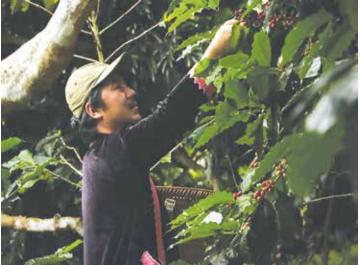

## "The beginning of quality aroma and an ecological conservation system"

Shade-grown coffee is naturally grown underneath a canopy of trees and this is the beginning of quality coffee. A shade-grown plantation has a production system widely regarded as environmentally sustainable and enabling of biodiversity conservation.

Recently, I discussed and shared coffee experiences with two coffee specialists; One a coffee farmer and another a barista.

The first conversation with the farmer was about the most important benefit of shade-grown production, and we both had the same opinion, that it is "the sustainable coexistence between humans and nature".

Mr.Chatree – an owner of a shade-grown coffee plantation located in "Khun Chang Kian" Chiangmai was inspired to become a coffee farmer because of his "Desire to live within the fertile forest and in good nature". Last year, he was very proud of being made an award-winning farmer, serving quality coffee to the market when his coffee won "Specialty coffee 2019" at a coffee festival. I asked him