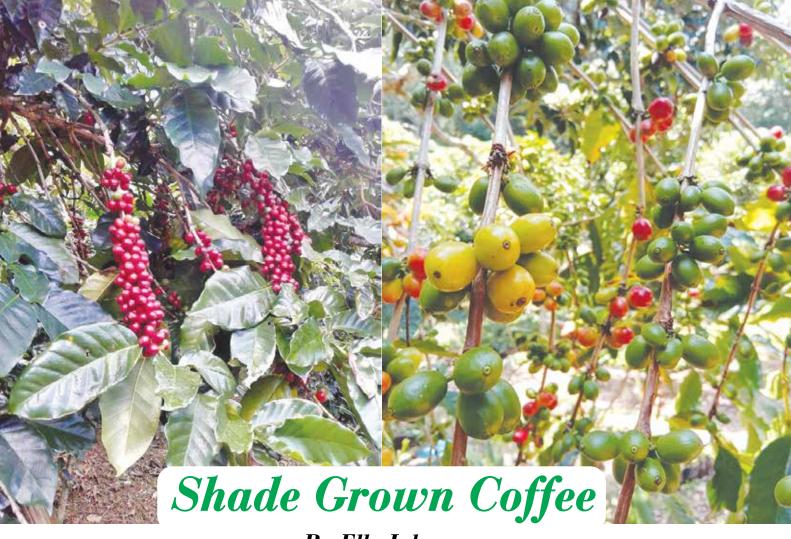

## By Elle Inlom

## "The beginning of quality aroma and an ecological conservation system"

Shade-grown coffee is naturally grown underneath a canopy of trees and this is the beginning of quality coffee. A shade-grown plantation has a production system widely regarded as environmentally sustainable and enabling of biodiversity conservation.