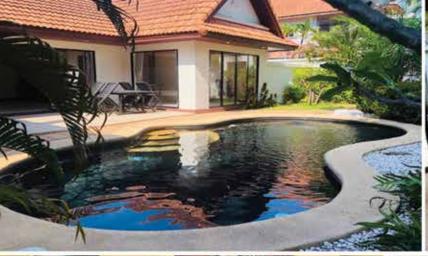

# Time put to good use at Sugar Hut means that it's now an even better place to visit, to relax and unwind.

The last few months have seen unprecedented times here in Pattaya with businesses closing, staff being laid off and long queues of unemployed on the streets waiting for donations of food and water.

As we look forward to an unfurling of all the rules and regulations, it's a good time to visit some of our favourite establishments that have put the enforced lockdown to good use. Sugar Hut for example, has kept its staff employed to work on renovations and improvements whilst its guests have been forced to stay away. After all, this picturesque resort has been in existence for some 40 years now and seen many changes during that time in Pattaya's evolution.

Anyone who has visited Sugar Hut knows it is an amazing oasis of calm tucked away just off Thappraya Road, but what they might not realise is just how much work it takes to maintain all its natural looking beauty. For example, the paths around the resort are surrounded by lush vegetation. When using them to walk through to your villa, you might imagine yourself deep in Thai countryside. However, you don't want to be handed a machete at reception in order to cut a swathe through the undergrowth, "Stanley and Livingstone style". Therefore the gardeners ensure that plants either side of the paths are kept to just the right height and allow for sufficient clearance as you walk past.