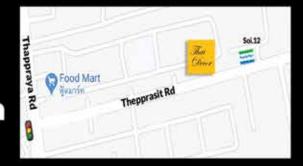

# Time put to good use at Sugar Hut means that it's now an even better place to visit, to relax and unwind.

The last few months have seen unprecedented times here in Pattaya with businesses closing, staff being laid off and long queues of unemployed on the streets waiting for donations of food and water.

As we look forward to an unfurling of all the rules and regulations, it's a good time to visit some of our favourite establishments that have put the enforced lockdown to good use. Sugar Hut for example, has kept its staff employed to work on renovations and improvements whilst its guests have been forced to stay away. After all, this picturesque resort has been in existence for some 40 years now and seen many changes during that time in Pattaya's evolution.

Anyone who has visited Sugar Hut knows it is an amazing oasis of calm tucked away just off Thappraya Road, but what they might not realise is just how much work it takes to maintain all its natural looking beauty. For example, the paths around the resort are surrounded by lush vegetation. When using them to walk through to your villa, you might imagine yourself deep in Thai countryside. However, you don't want to be handed a machete at reception in order to cut a swathe through the undergrowth, "Stanley and Livingstone style". Therefore the gardeners ensure that plants either side of the paths are kept to just the right height and allow for sufficient clearance as you walk past.