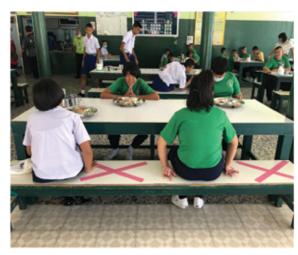

## **Back to school**

#### By Derek Franklin

The first of July will be a day the children of Thailand will remember for a long time. Following the Covid-19 lockdown in early March they were finally allowed to go back to school. For three and a half months 160 children at the Father Ray Children's Village had not stepped over the gate. Visitors were not allowed, and very few people were admitted. Boredom set in early, so daily classes were planned for the youngsters, while the older residents worked, planting fruit trees and rows of vegetables. But when that Wednesday morning arrived they were all up early. Wearing their new school uniforms they climbed into mini-vans and pick-up trucks for the journey to school. After three and a half months the Village was a very quiet place, for just a few hours until they all came back home.

Most welcomed the announcement that schools will reopen in the 1st July, but several local schools, while they were able to open, did so with a reduced number of students. Mainly due to the drop in financial donations, the schools are doing as best they can.