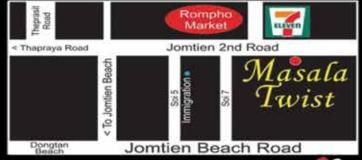

I also remarked on the brightly lit sign - new since my last visit. "Yes" Sunny answered, "The sign has definitely helped with walk-ins and first time customers". Even though at present the restaurant doesn't benefit from its close proximity to the Rompho market, which

at the time of going to press is yet to reopen, for drivers hurtling along Jomtien 2nd road the sign provides an excellent beacon.

With space outside and in what with the new social distancing and the increased business Masala Twist enjoys there are plans for expansion - well done Sunny! We at The Pattaya Trader as well as your loyal local and expat customers are delighted with your success.