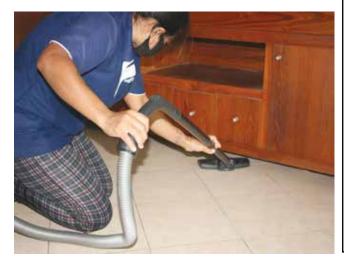

The team arrived on time and phoned me to meet them downstairs at the security gate, then following me into the pit of doom! They brought all their equipment and cleaning detergents with them. Like a couple of dusting ninjas, the girls set to work on every nook and cranny, nowhere was safe. I was very pleased with just how thorough they were, getting inside all the cupboards and places I hadn't considered, like under the bed and the overhead ceiling fan. Furniture was moved so that they could clean behind and deal with what was underneath- unfortunately no money was discovered. I was especially impressed with how one of the girls, although only small, was able to slide my very heavy bed to clean underneath.

The balcony had recently taken a lot of abuse with all the rain we've been having recently but it didn't take the girls long to totally sort it out. The bathroom was also soon gleaming with the floor tiles scrubbed and glass free from watermarks. The kitchen surfaces, hob and sink were all brought back to new and even the inside of the microwave and fridge