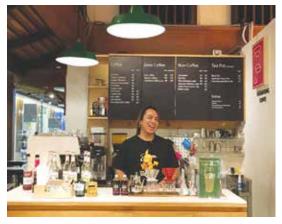

## By Elle Inlom

## "The beginning of quality aroma and an ecological conservation system"

Shade-grown coffee is naturally grown underneath a canopy of trees and this is the beginning of quality coffee. A shade-grown plantation has a production system widely regarded as environmentally sustainable and enabling of biodiversity conservation.

## Serving quality coffee.

My second conversation was with Mr. Peerapong - the owner of Peerapong coffee. His coffee shop concept is "happy and friendly coffee". He shared with me his opinions regarding his choice of quality coffee for brewing every single cup to his customers.

To him, quality coffee means "the carefulness of every process from planting to roasting" He chooses shadegrown coffee as he believes "that shade-grown coffee is the beginning of a quality cup". He selects the green beans from shade-grown coffee because he controls the roasting process himself, for his own unique creation.