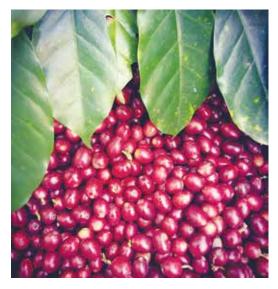

## What are the resources or elements of "Specialty of shade-grown coffee"?

To begin with, specialty coffee is planted within a quality environment which means that it is surrounded by biodiversities such as varieties of trees, at altitude, and within relative humidity. This is especially true of Arabica coffee which is grown with light intensity. Therefore, different environmental areas will relate to each coffee's unique taste.

To him, quality coffee means "the carefulness of every process from planting to roasting" He chooses shadegrown coffee as he believes "that shade-grown coffee is the beginning of a quality cup". He selects the green beans from shade-grown coffee because he controls the roasting process himself, for his own unique creation.