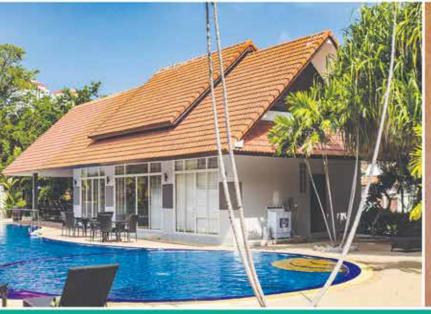

# Time put to good use at Sugar Hut means that it's now an even better place to visit, to relax and unwind.

The last few months have seen unprecedented times here in Pattaya with businesses closing, staff being laid off and long queues of unemployed on the streets waiting for donations of food and water.

As we look forward to an unfurling of all the rules and regulations, it's a good time to visit some of our favourite establishments that have put the enforced lockdown to good use. Sugar Hut for example, has kept its staff employed to work on renovations and improvements whilst its guests have been forced to stay away. After all, this picturesque resort has been in existence for some 40 years now and seen many changes during that time in Pattaya's evolution.

Anyone who has visited Sugar Hut knows it is an amazing oasis of calm tucked away just off Thappraya Road, but what they might not realise is just how much work it takes to maintain all its natural looking beauty. For example, the paths around the resort are surrounded by lush vegetation. When using them to walk through to your villa, you might imagine yourself deep in Thai countryside. However, you don't want to be handed a machete at reception in order to cut a swathe through the undergrowth, "Stanley and Livingstone style". Therefore the gardeners ensure that plants either side of the paths are kept to just the right height and allow for sufficient clearance as you walk past.

Also during the last few months, teak flooring in the restaurant areas has been renewed and repolished. Sun bleached wood stained and painted and tiles fitted around the three fabulous pools.

So whether you are coming for an overnight stay or just for brunch with use of the facilities, this certainly is the perfect place to relax and unwind after the trials of the last few months.