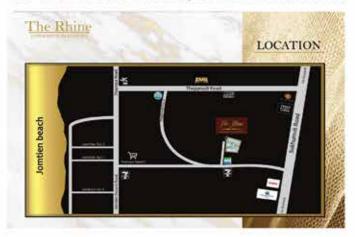

## The Rhine 2 Residence

The Rhine 2 Residence is to be located in Pratumnak Soi 5, a delightful area just a stroll down to the beach and with five-star hotels and fine dining restaurants close by.

With 50-million-baht of company capital already in place from the company, this 161-unit development will have spectacular views and fantastic amenities: