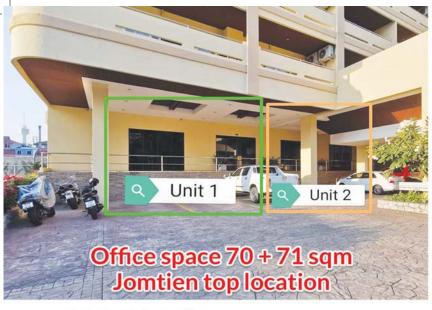

Enjoy Thailand in these interesting times!

www.pattayatrader.com PATTAYA TRADER 15

- Fully furnished office
- 2 Units 70 and 71 sgm
- Jomtien Soi 5
- Opposite Immigration
- Top location
- 2 Daikin Cassette Type Air conditions/ each unit
- Kitchen/bathroom each unit
- Ready to move in, start your business tomorrow
- Each unit 4.9 as package 9 million

Price 4,900,000 Baht

Unit 1

Tel: 083 768 3696 E-mail: pattayatrader@pattayatrader.com