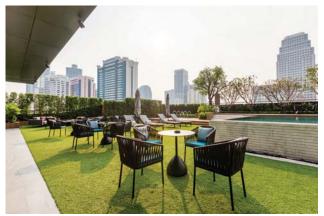

The hotel's entire 10th floor, meanwhile, is dedicated to leisure, recreation and fitness. Guests enjoy a 30 metre outdoor pool with waterfall feature, a pool bar, exercise studio with 24-hour access, luxury spa by Let's Relax, and a Kids' Zone.

High above Bangkok on the 33rd-floor, the Carlton Club Lounge provides sweeping views from indoor and outdoor seating. Club-level accommodation guests enjoy premium amenities and services including privileged breakfast, all-day snacks and refreshments, and cocktail hours with canapies.