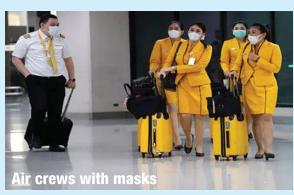

So what does this mean to the people on the street? Bangkok's Suvarnabhumi airport is remarkably quiet. Not surprising with no flights from China and many flights to other destinations either curtailed or cancelled.

Masks are worn by all airport personnel and arriving visitors seem perplexed as to wear them or not.

Travel into the city by the convenient Airport Rail Link and you will see about 30% of the people wearing masks and it was interesting to note a small group or school-friends, half with masks and half without.