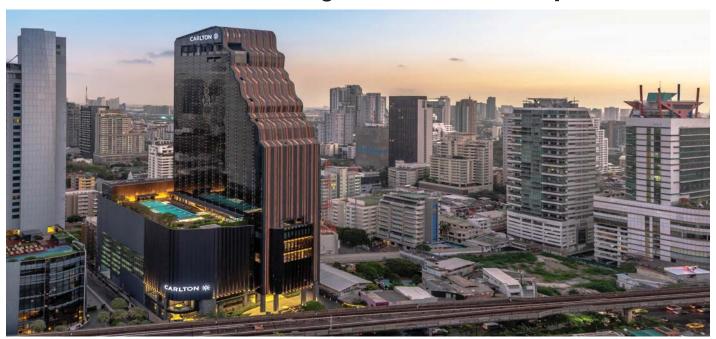

## The wait is over. Carlton Hotel Bangkok Sukhumvit is open

ising 34 storeys above downtown, a dramatic building catches the eye with bold curves
All quite a sight. But there's more than meets the eye – as every glimpse of the just-opened Carlton Hotel Bangkok Sukhumvit provides new perspective.

Carlton Hotel Bangkok Sukhumvit's general manager, Mark Bulmer has eight years' experience with Carlton Hotel Group including six as general manager of both Carlton hotels in Singapore, says, 'I've been with Carlton for some time and I know why our hotels have such a fine reputation, and I know how we're always enhancing it. I've also lived and worked here in Bangkok, so I can say from experience that Carlton Hotel Bangkok Sukhumvit combines the absolute best of Carlton and Thai hospitality. Guests will enjoy five-star luxury at superb value, especially given the hotel's prime location between BTS SkyTrain Asoke and Phrom Phong stations.'

The location can be added many other advantages. Accommodation at Carlton Hotel Bangkok Sukhumvit comprises 338 rooms and suites ranging in size from 37 to 129 sqm. Features and amenities in all rooms include electric curtains and blinds, 49-inch smart TV, king or twin bedding with Sealy Posturepedic mattress, bathroom with rain shower and separate bathtub. Additional advanced technologies in all guest rooms include motion sensor-controlled lighting for decreased energy consumption.