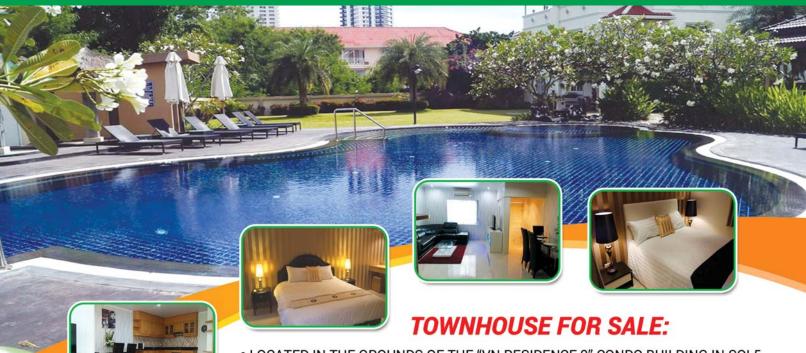

PRICED TO SELL

6.6 MB

(ONLY 33K PER METER)

• LOCATED IN THE GROUNDS OF THE "VN RESIDENCE 2" CONDO BUILDING IN SOI-5 PRATAMNAK

- BEAUTIFUL 2 BEDROOM TOWNHOUSE OF 204 SQMS ON 3 LEVELS
- TOP LEVEL CAN BE USED AS AN ADDITIONAL BEDROOM IF NEEDED
- FULLY FURNISHED, NOTHING TO SPEND!
- FULL USE OF CONDO FACILITIES, INCLUDING POOL, GYM, UNDERCOVER CAR PARK, SECURITY GUARDS.
- THAI COMPANY NAME FOR EASY TRANSFER,