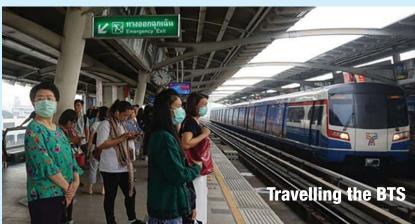

Masks are worn by all airport personnel and arriving visitors seem perplexed as to wear them or not.

Travel into the city by the convenient Airport Rail Link and you will see about 30% of the people wearing masks and it was interesting to note a small group or school-friends, half with masks and half without.