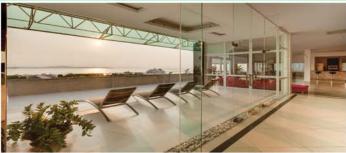

The hotel's entire 10th floor, meanwhile, is dedicated to leisure, recreation and fitness. Guests enjoy a 30 metre outdoor pool with waterfall feature, a pool bar, exercise studio with 24-hour access, luxury spa by Let's Relax, and a Kids' Zone.

High above Bangkok on the 33rd-floor, the Carlton Club Lounge provides sweeping views from indoor and outdoor seating. Club-level accommodation guests enjoy premium amenities and services including privileged breakfast, all-day snacks and refreshments, and cocktail hours with canapies.