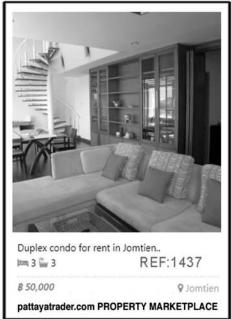

#### JOMTIEN COMPLEX BIG CONDO SEA VIEW

3 B/R , 2 Baths , 191 M2 , 30 th floor ,double corner unit , sea view and city view : the fresh sea wind goes through the whole appartment !!

Foreign name.

Swimming pool,2 tennis,fitness.In the heart of Jomtien