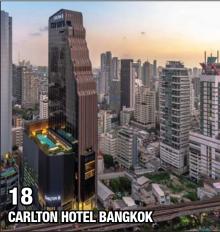

## The wait is over. Carlton Hotel Bangkok Sukhumvit is open

ising 34 storeys above downtown, a dramatic building catches the eye with bold curves
All quite a sight. But there's more than meets the eye – as every glimpse of the just-opened Carlton Hotel Bangkok Sukhumvit provides new perspective.

Carlton Hotel Bangkok Sukhumvit's general manager, Mark Bulmer has eight years' experience with Carlton Hotel Group including six as general manager of both Carlton hotels in Singapore, says, 'I've been with Carlton for some time and I know why our hotels have such a fine reputation, and I know how we're always enhancing it. I've also lived and worked here in Bangkok, so I can say from experience that Carlton Hotel Bangkok Sukhumvit combines the absolute best of Carlton and Thai hospitality. Guests will enjoy five-star luxury at superb value, especially given the hotel's prime location between BTS SkyTrain Asoke and Phrom Phong stations.'

The location can be added many other advantages. Accommodation at Carlton Hotel Bangkok Sukhumvit comprises 338 rooms and suites ranging in size from 37 to 129 sqm. Features and amenities in all rooms include electric curtains and blinds, 49-inch smart TV, king or twin bedding with Sealy Posturepedic mattress, bathroom with rain shower and separate bathtub. Additional advanced technologies in all guest rooms include motion sensor-controlled lighting for decreased energy consumption.