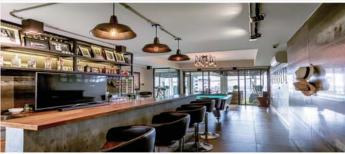

Carlton hotels are highly regarded not only for their accommodation, facilities and services but also for superlative dining. In fact, for three decades famed Wah Lok restaurant has made Carlton synonymous with fine Cantonese cuisine in Singapore.

That very same culinary excellence can now be enjoyed at Carlton Hotel Bangkok Sukhumvit's own Wah Lok restaurant. Expect an upscale Hong Kong-style setting with main dining area capacity for up to 194 guests, along with private dining rooms available for business and social occasions. There are also:

Plate – all-day-dining restaurant serving expansive buffets and à la carte selections in a contemporary setting featuring international classics, Thai favourites and Carlton's signature Peranakan Straits- Chinese cuisine.

Tuxedo – lobby-level espresso bar for vanguard coffee culture including Thailand's first Modbar espresso machines in a five-star hotel setting. Also, pâtisserie, boulangerie and viennoiserie made daily in the adjacent glass-fronted pastry kitchen. Singapore-style Carlton Afternoon Tea served daily. Beer, wine and cocktails are also available.