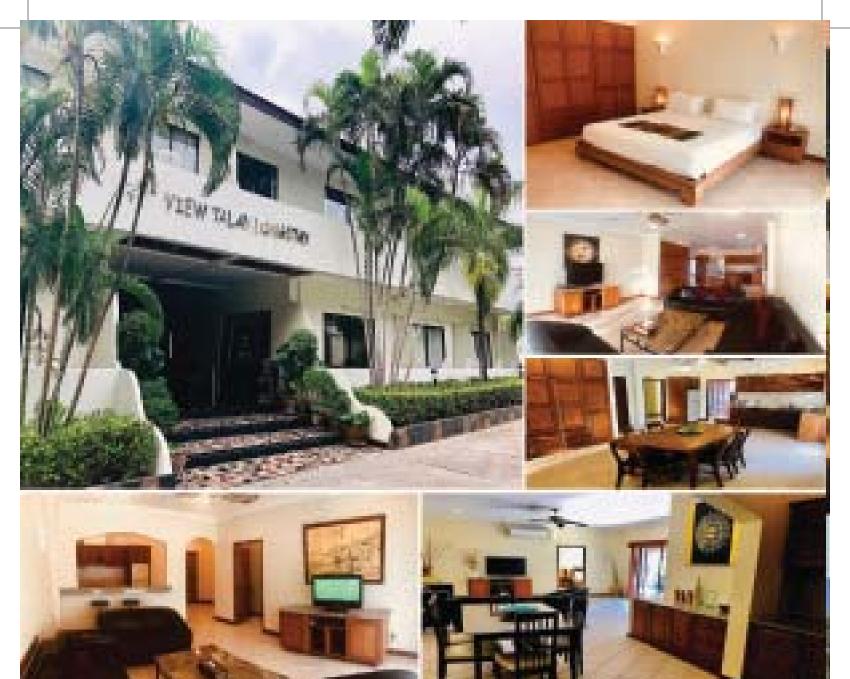

### View Talay Executive Residence.

A rare opportunity to purchase beautiful, boutique apartments and a luxurious two bedroom villawith private pool, nestled in the heart of Jomtien.

The property consists of 11 large studios, 6 one bedroom apartments, 2 two bedroom apartments and a two bedroom pool villa. There is also a large reception/office with potential to be another studio apartment or mini mart.

Within an easy 300 metre walking distance of the vibrant Joratien beach with its multitude of beachfront bars and restaurants.

The perfect location for a Seaside Residence either for breaks from Bangkok, a long, relaxing, holiday, an Expat lifestyle or long term residence.

Part of the sturning, tranquil, easis of The View Talay Villas Estate, enjoying a large central pool surrounded by mature gardens, a licensed bar, generous decking and ample sur-loungers.

10 PROPERTY TRADER Issue 186 | MARCH 2020

Part of the stunning, tranquit, easis of The View Talay Villas Estate, enjoying a large central pool surrounded by mature gardens, a licensed bar, generous decking and arrele sun loungers.

With easy access to restaurants, nightlife, banks, shops and a local market on the doorstep.