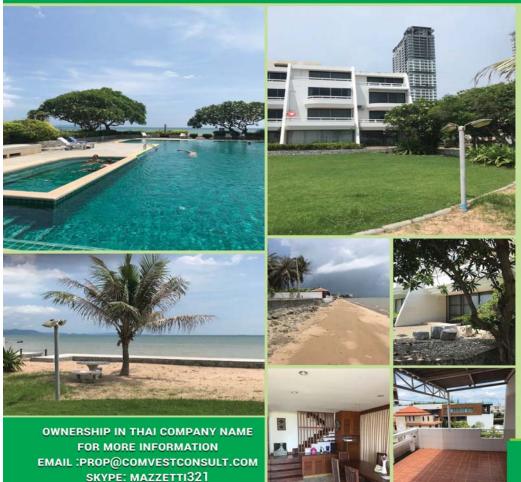

#### Pool Villa Pratumnak

- REF# 1827
- Living Area 420 Sqm
- Land Area 400 Sqm
- 4 Bed, 4 en-suite Bath + guest toilet
- Two Storey
- Thai Company Name
- Vendor Finance Available conditions apply

S/R # 19,900,000/ 120,000/m

#### **Deluxe Executive Home Pratumnak**

- REF# 3531
- Living Area approx. 650 Sqm
- 4 Storey with Private Internal Elevator.
- 3 Bed, 3 en-suite Bath + 2 guest toilet
- Thai Company Name
- Approx. 30,000 Baht per Sqm

#### Penthouse Apartment Pratumnak

- REF# 1524
- 710 Sqm.
- The Entire 10th Floor True Penthouse.
- 5 Bed 5 Bath all en-suite.
- Vendor Finance Available conditions apply
- Thai Company Name

S/R # 29,900,000/125,000/m