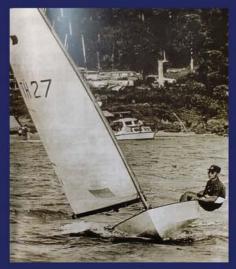

## THE ROYAL VARUNA YACHT CLUB GRACING PATTAYA FOR OVER 60 YEARS!

His Majesty the King in his OK TH 27

The Varuna Marine club was officially opened during the weekend of the 15th-16th February 1958. I can only hazard a guess as to how different the surrounding area looked back then, 62 years ago when Pattaya was virtually nothing but a sleepy little fishing village.

To this quiet, coastal spot came a watersports club that was to encompass: sailing, motorboating, water skiing and fishing with some pretty impressive members namely Prince Bhisatej the club's first Captain of Sailing and its first Chairman Walter Meyer. Just six months prior to this Walter and his committee had created the club. It had originally been intended as an extension of the Royal Bangkok Sports Club but quickly became an entity in its own right with a dormitory for members' accommodation and an entrance fee of just 250 Baht.

Back then the club's headquarters was situated in a wooden house on the beach in South Pattaya actually moving to its current location, in Pratumnak on 14 September 1968. That was when the club's royal patron his Majesty King Buhmibol Adulyadej officially opened the now Royal Varuna Yacht Club

King Bhumibol continued to take an active interest in the club for many years. His Majesty and eldest daughter Princess Ubolratana both being extremely proficient sailors. They even won gold medals, finishing equal first whilst racing OK dinghies in the Fourth SouthEast Asian Peninsular games, (now known as the Southeast Asian Games). In fact the King was later bestowed the Insignia of the Olympic order by the International Olympic Committee in recognition of his prowess as a dinghy sailor and his contribution to the sport in general. His love for sailing extended to building the King's Enterprise the "Rajpatan" and also his own OK dinghy.

The First Club House

His Majesty the King receiving a gold medal from Her Majesty Queen

His Majesty working on the OK dinghy

The current King Maha Vajiralongkorng was also a visitor to the club and back in 1964 whilst the Crown Prince, he awarded Bill Gasson the first National Championship prize. The Royal Family would often visit the club, sometimes with honoured guests such as Denmark's Queen Margrethe II, who back then was Princess Margrethe and also the U.K.'s Prince Phillip (Duke of Edinburgh). It was after enjoying the hospitality of the royal family with a wonderful day's sailing and a race to Koh Larn where they all enjoyed a picnic on the beach, that Prince Philip gifted King Bhumibol a Tornado Catamaran.