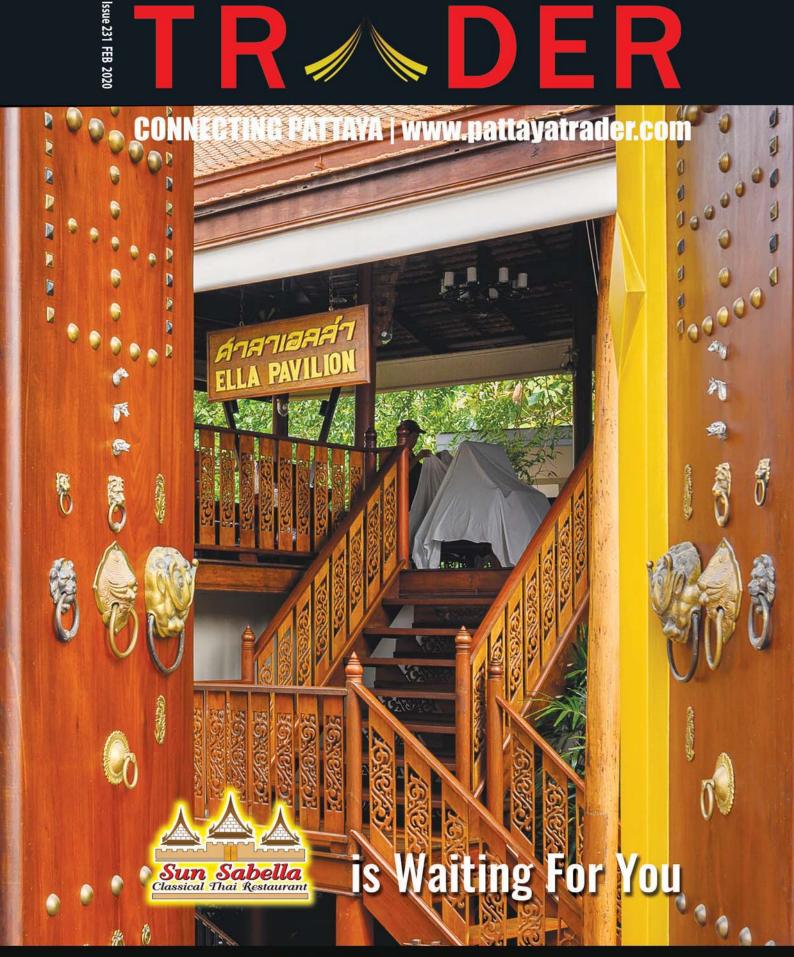

## photos by Carey Peck

From Thappraya Road at the junction with Pratumnak if you drive into the turning that leads to the much loved Sugar Hut, immediately on the right you will find Sun Sabella. Alternatively, if you are on foot you can stroll in through the impressive palatial doors and enter straight into the heart of this marvellous resort.

#### Sun Sabella is what Pattaya has been waiting for.

Set amongst lush green trees, this collection of beautiful buildings encompasses teak pavilions, restaurants, the Nin & Co patisserie, a purpose built jazz pit, cocktail bar, stunning water feature (very worth seeing by night) and some charming traditional Thai memorabilia.

Sun Sabella has been named in honour of the owner's parents who were Dr Samak and Dr Isabella McKinnon Robertson. They met whilst both were studying medicine at Edinburgh University and you can see the cherished memory of both in the signs at the traditional teak pavilions.

## At these beautiful pavilions you can enjoy some of the most authentic Thai food to be found in the country.

In fact these same pavilions were dismantled from their former location at PIC Kitchen in Pattaya Soi 5 and then amazingly reassembled at their new home within the grounds of the Sugar Hut resort. Once Dr Sunya had decided on this move, his sister Marisa suggested they coin a new name for the complex in memory of their parents.