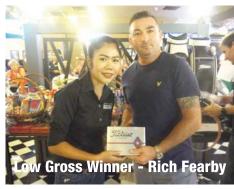

The MVP on this day was hard to distinguish, with several outstanding stableford scores recorded in the tournament. The day's best score of 43 points, unusually came from the A Flight 0 – 14, Olli-Pekka Suominen (14) who also picked up a technical on the Par3, 5th. Rich Fearby again showed his class with a moderate Low Gross of 76, to go with his 2 technicals on #s 2 and 3.