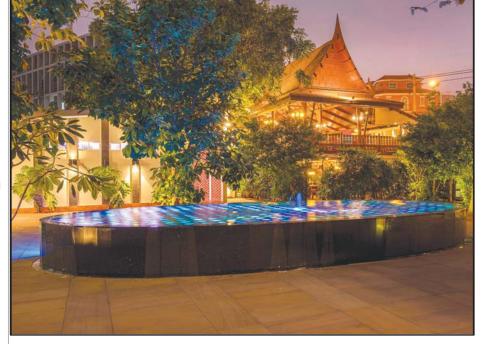

#### Sun Sabella is what Pattaya has been waiting for.

Set amongst lush green trees, this collection of beautiful buildings encompasses teak pavilions, restaurants, the Nin & Co patisserie, a purpose built jazz pit, cocktail bar, stunning water feature (very worth seeing by night) and some charming traditional Thai memorabilia.