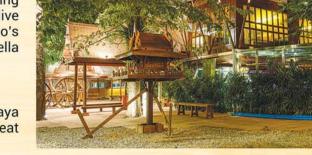

#### Sun Sabella is what Pattaya has been waiting for.

Set amongst lush green trees, this collection of beautiful buildings encompasses teak pavilions, restaurants, the Nin & Co patisserie, a purpose built jazz pit, cocktail bar, stunning water feature (very worth seeing by night) and some charming traditional Thai memorabilia.

Sun Sabella has been named in honour of the owner's parents who were Dr Samak and Dr Isabella McKinnon Robertson. They met whilst both were studying medicine at Edinburgh University and you can see the cherished memory of both in the signs at the traditional teak pavilions.

## At these beautiful pavilions you can enjoy some of the most authentic Thai food to be found in the country.

In fact these same pavilions were dismantled from their former location at PIC Kitchen in Pattaya Soi 5 and then amazingly reassembled at their new home within the grounds of the Sugar Hut resort. Once Dr Sunya had decided on this move, his sister Marisa suggested they coin a new name for the complex in memory of their parents.