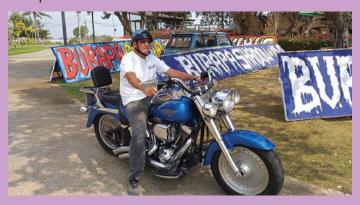

# We Love Burapa Bike Week

his year's BURAPA BIKEWEEK will be on February 13,14,15 2020. The event has grown from a gathering of 200 or so bikers who decided to come together for an annual meeting, to a truly, international festival that now attracts over 100,000 visitors. In fact it is now the 3rd largest motorcycle party in the world with visitors coming from many countries and various clubs.

Bike culture is very popular in Thailand so Burapa Bike Week is a greatly anticipated event that draws large crowds, yet there is still plenty of room to wander and plenty to look at. From Harley Davidsons with their polished chrome to unique custom bikes put together with Thai ingenuity. Some with buffalo skulls attached to their fronts, others with sound systems literally bigger than the bikes themselves, complete with LED light displays and accessories of every type. Entry is Free and there is great food and music and something for everyone from hairdressers to portrait painters and the best cowboys and Indians shows.