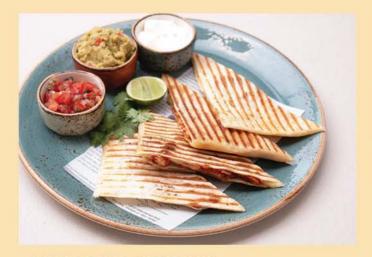

## HAVANA BAR

Havana Bar is the perfect place to unwind or host an event. The bar serves an expansive drinks menu, accompanied with great service and entertainment every night!

Come in and try our delicious new Cuban/Mexican inspired menu. We have Burritos, Quesadillas, Tacos, Torta/Sandwiches and much more!

## **NEW CUBAN/ MEXICAN INSPIRED**

LAUNCHING FEBRUARY 1st 2020

BURRITO SUPREMO THB 255 ++ Wrapped flour tortilla, served with sour cream, guacamole and pico de gallo

GRILLED CHICKEN TORTA THB 305 ++ Marinated and grilled chicken breast, jalapeno, bean mix, emmental cheese, pico de gallo salsa, coriander and spring onion

QUESADILLAS THB 255 ++
Grilled flour tortilla filled with melted cheese and specialty seasoned filling, served with guacamole, sour cream and pico de gallo

FUDGY CHOCOLATE BROWNIE
ICE CREAM SANDWICH THB 175 ++
Vanilla ice cream sandwiched between
two cookies with salted butter caramel