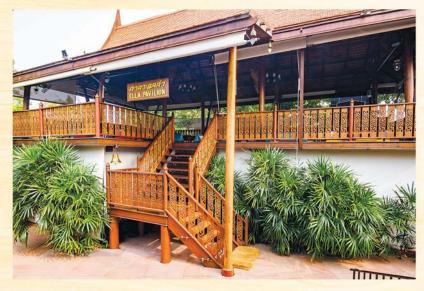

Sun Sabella has been named in honour of the owner's parents who were Dr Samak and Dr Isabella McKinnon Robertson. They met whilst both were studying medicine at Edinburgh University and you can see the cherished memory of both in the signs at the traditional teak pavilions.

## At these beautiful pavilions you can enjoy some of the most authentic Thai food to be found in the country.

In fact these same pavilions were dismantled from their former location at PIC Kitchen in Pattaya Soi 5 and then amazingly reassembled at their new home within the grounds of the Sugar Hut resort. Once Dr Sunya had decided on this move, his sister Marisa suggested they coin a new name for the complex in memory of their parents.

Dr Samak and Dr Isabella (affectionately known to all as Ella) were therefore joined in the name 'SABELLA' with "SUN" added for Dr. Sunya giving the new name 'SUN SABELLA'

As well as the mouth watering Thai dishes available at Sun Sabella, there is food and drink available for any budget. This can be enjoyed whilst sitting at the available seating outside, inside on more "Western style" dining tables and chairs or in this charming, traditional Thai style area.