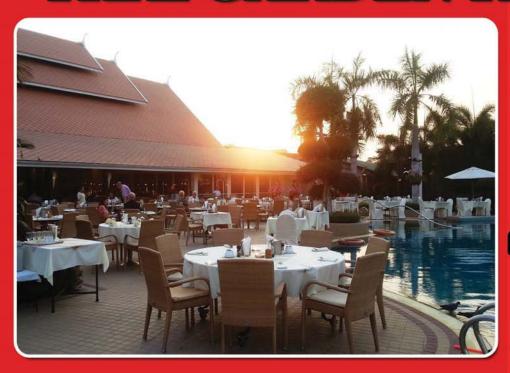

Dr Samak and Dr Isabella (affectionately known to all as Ella) were therefore joined in the name 'SABELLA' with "SUN" added for Dr. Sunya giving the new name 'SUN SABELLA'

As well as the mouth watering Thai dishes available at Sun Sabella, there is food and drink available for any budget. This can be enjoyed whilst sitting at the available seating outside, inside on more "Western style" dining tables and chairs or in this charming, traditional Thai style area.