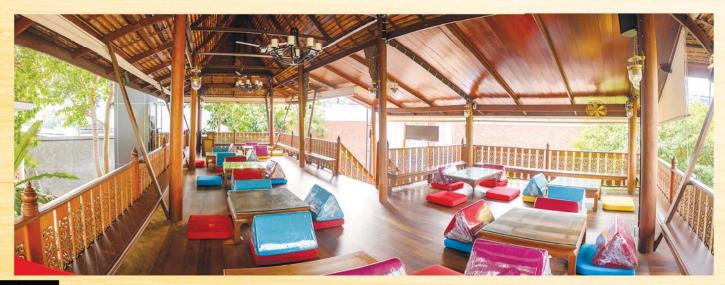

#### Sun Sabella is what Pattaya has been waiting for.

Set amongst lush green trees, this collection of beautiful buildings encompasses teak pavilions, restaurants, the Nin & Co patisserie, a purpose built jazz pit, cocktail bar, stunning water feature (very worth seeing by night) and some charming traditional Thai memorabilia.

Dr Samak and Dr Isabella (affectionately known to all as Ella) were therefore joined in the name 'SABELLA' with "SUN" added for Dr. Sunya giving the new name 'SUN SABELLA'

As well as the mouth watering Thai dishes available at Sun Sabella, there is food and drink available for any budget. This can be enjoyed whilst sitting at the available seating outside, inside on more "Western style" dining tables and chairs or in this charming, traditional Thai style area.