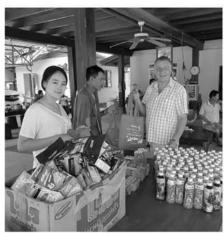

The previous seasons have been a slow build up to this finale, where hopefully our patience will be rewarded. In a recent interview Bob Odenkirk stated that this is the best season so far and it will blow our minds.