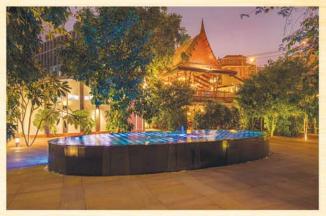

#### Sun Sabella is what Pattaya has been waiting for.

Set amongst lush green trees, this collection of beautiful buildings encompasses teak pavilions, restaurants, the Nin & Co patisserie, a purpose built jazz pit, cocktail bar, stunning water feature (very worth seeing by night) and some charming traditional Thai memorabilia.

## At these beautiful pavilions you can enjoy some of the most authentic Thai food to be found in the country.

In fact these same pavilions were dismantled from their former location at PIC Kitchen in Pattaya Soi 5 and then amazingly reassembled at their new home within the grounds of the Sugar Hut resort. Once Dr Sunya had decided on this move, his sister Marisa suggested they coin a new name for the complex in memory of their parents.