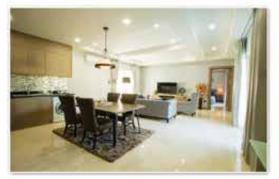

Houses each consist of four bedrooms and three bathrooms a car port for two vehicles, open-plan kitchen and landscaped garden. All have uPVC windows, doors and concertina- style fly screens. All bedrooms feature built-in wardrobes and all bathrooms are fully-fitted with rain showers.

Other features include ceramic tiled floors, Cotto sanitary ware, granite staircases

and CPAC tiled pitched roofs. Optional extras include a swimming pool and air conditioners. The few remaining units are being offered for sale with free, fully-fitted European kitchen included hob, hood,oven and microwave.