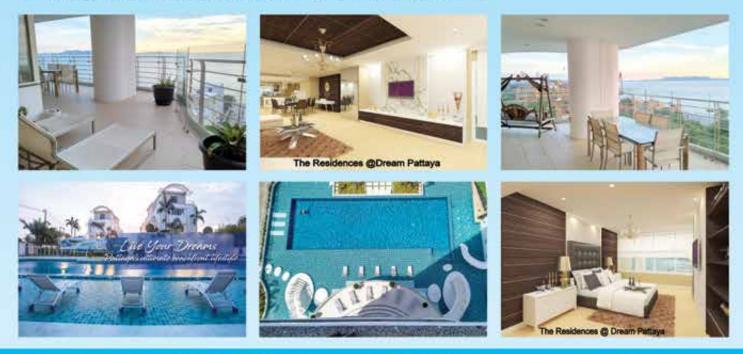

# Motivated Seller, 23.5M THB undergoing total renovation!

Looking for a dream home where you can enjoy a gorgeous sunset over the water right in your backyard?

Enjoy the luxurious amenities, pools, spas, a clubhouse for entertaining, a fitness center, and even a restaurant on-site. Oceanfront living offers a relaxing environment that nurtures the soul.

The ocean is a place where you can boat, surf, Jet ski or enjoy the trendy shops and endless choice of restaurants along the beach.

The Residence at Dream Pattaya offers its own host of benefits. Imagine kayaking in the morning...sipping your minty tea as the sun is rising on your wrapped around, oversized balcony, watching fishermen fish at night for squid right off your balcony, and other wildlife flying on top of your balcony. 268 Sq meter, 4 bedroom 4 bath condo with 180 degree view of the ocean.

Private and Luxury Beach front. Fully furnished with designer furniture such as KenKoon, and Doi Tung Lifestyle. Ready to move in. Just bring your toothbrush and your wardrobe. 4 Bedroom, 4 Bathroom, 268 SQM

More Info: 063 048 9499 Joe The Residences@Dream Pattaya