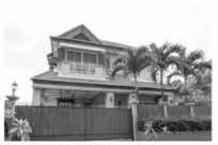

### Beautiful 2 year old villa set on 1 rai of land in Bang Saray with great sea views,

4 bedrooms 3 x 24 m2 and master 42 m2 (all with en-suite) Main living area 96 m2 (with vaulted ceiling), Custom design kitchen with top of the range appliances and Kitchen island 3'2 mts

Dining table 2.4 x1.1 mts +6 chairs, custom made Italian leather sofa and Norwegian recliner

Upstairs lounge with full length balcony, 2 large, Italian leather sofas +full size pool table and fusball table Car port for 3 cars and dog kennel 6 x 2.3 (or storage),

At main entrance there is maid's room and bathroom (or guest +) utility room with washer and dryer).

Garden laid to lawn and landscaped is approx. with Beautiul swimming pool 12x6, Sala, Thai kitchen, Sauna, Gym i+ open terraces around pool area. House is sold complete with all furnishing (except personal items) and includes 6 AC3 and 3TVs

In a very private and secluded village only 5 minute drive to the beach and close to Ramayana, Silver lake and many golf courses. The house is immaculate, with owners relocation to Europe the only reason to sell

#### Selling price of 15,950,000 baht (Value over 18 million)

#### For viewings or more info please call Alex 09-8474-8037 English or Tai 08-9456-8511