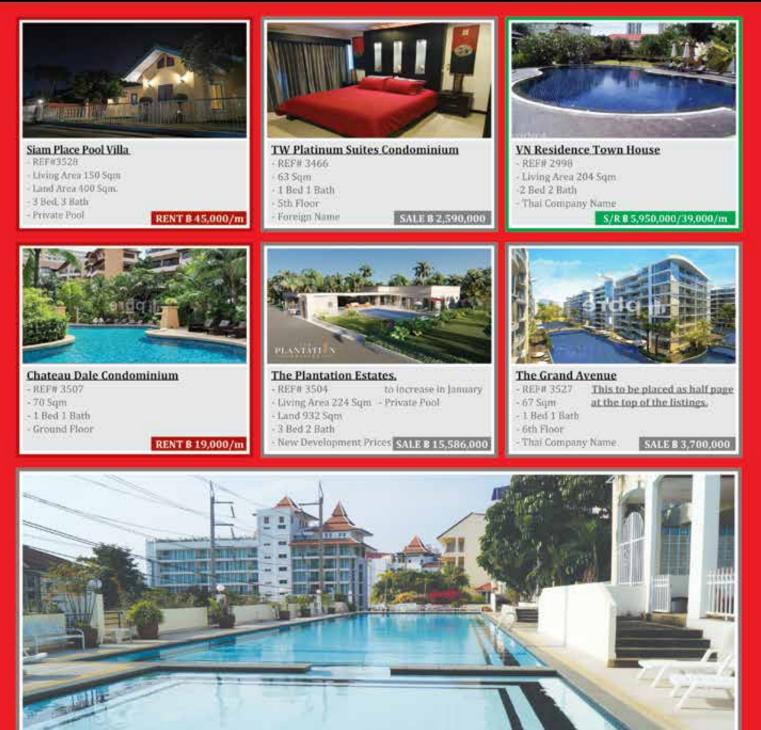

#### **Exclusive Executive Home**

- Living Area Approx. 650 Sqm
- 4 Floors With Private Lift
- Communal Pool, Garage Parking For 2 Cars
- Ref.3531
- SALE \$ 25,000,000
- 3 Bed, 5 Bath
- Store All Your Wine In Your Own Private Cellar
- Bar and Entertainment Area With Sea views

#### Find Us At The Top of Soi 5 Pratumnak Rd www.pattayabayrealestate.com / info@pattayabayrealestate.com

### Saranchol – Wong Amat Beach - Choose the best!

There are lots of nice large condos in Pattaya, there are Duplexes, Penthouses....and there is Saranchol - simple as that!

It's a tower with 37 floors that only has 97 units. You can find similar towers with 500 or more units, they will mostly be just 36 to 44 sq.m. in size The "smallest" unit in Saranchol is 165 sq.m and the largest Type "B" 340 sq.m.

These Type B units are not only the largest 3 bedroom units in the building (I don't even know of any other 3 bedrooms units in Pattaya/Jomtien that are larger), their position in the building also provides breathtaking views over the whole of Pattaya City and Pattaya Bay. Depending on the floor and the weather, the view can even extend as far as Bang Saray.

So after buying your unit you will find yourself with only 96 neighbors - the majority being wealthy Thai nationals who may also own several other properties in Thalland and around the world.

This unit is on the 36th floor, fully loaded and ready to move in. It comprises 3 bedrooms and all have access to the balcony.

It is a corner unit, so the view at the back stretches all the way over Naklua and across Laem Chabang. And when opening doors and windows you enjoy such great cross ventilation that you will completely forget the need to use the air con.

The building provides top security (and I mean TOP), stand alone park house (I never had to use an upper floor) well maintained gardens with a large pool and direct access to the beach.

My customers who have bought condos at Saranchol and also my friends who live there, say that this is the final destination,once you live there you only need to stop and look around you – if you wear a Patek Philippe watch, do you really need another time piece?

When you drive through the gate, park you car, take the elevator to your unit you don't just go to your condo - you come home!

# Priced at 57.9 M Baht

For viewings call Heiner 081 861 19 07 or send an e mail to info@siamproperties

## TOWNHOUSE FOR SALE:

- LOCATED IN THE GROUNDS OF THE "VN RESIDENCE 2" CONDO BUILDING IN SOI-5 PRATAMNAK
- BEAUTIFUL 2 BEDROOM TOWNHOUSE OF 204 SQMS ON 3 LEVELS
- TOP LEVEL CAN BE USED AS AN ADDITIONAL BEDROOM IF NEEDED
- FULLY FURNISHED, NOTHING TO SPEND!
- FULL USE OF CONDO FACILITIES, INCLUDING POOL, GYM, UNDERCOVER CAR PARK, SECURITY GUARDS.
- THAI COMPANY NAME FOR EASY TRANSFER,