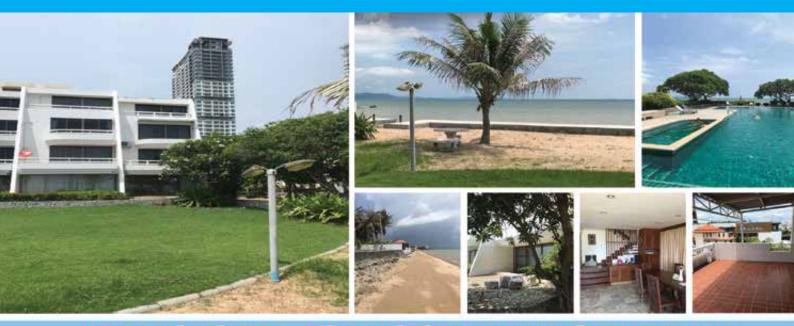

### Beautiful 2 year old villa set on 1 rai of land in Bang Saray with great sea views,

4 bedrooms 3 x 24 m2 and master 42 m2 (all with en-suite) Main living area 96 m2 (with vaulted ceiling), Custom design kitchen with top of the range appliances and Kitchen island 3'2 mts

Dining table 2.4 x1.1 mts +6 chairs, custom made Italian leather sofa and Norwegian recliner

Upstairs lounge with full length balcony, 2 large, Italian leather sofas +full size pool table and fusball table Car port for 3 cars and dog kennel 6 x 2.3 (or storage),

At main entrance there is maid's room and bathroom (or guest +) utility room with washer and dryer).

Garden laid to lawn and landscaped is approx. with Beautiul swimming pool 12x6, Sala, Thai kitchen, Sauna, Gym i+ open terraces around pool area. House is sold complete with all furnishing (except personal items) and includes 6 AC3 and 3TVs

In a very private and secluded village only 5 minute drive to the beach and close to Ramayana, Silver lake and many golf courses. The house is immaculate, with owners relocation to Europe the only reason to sell

#### Selling price of 15,950,000 baht (Value over 18 million)

#### For viewings or more info please call Alex 09-8474-8037 English or Tai 08-9456-8511