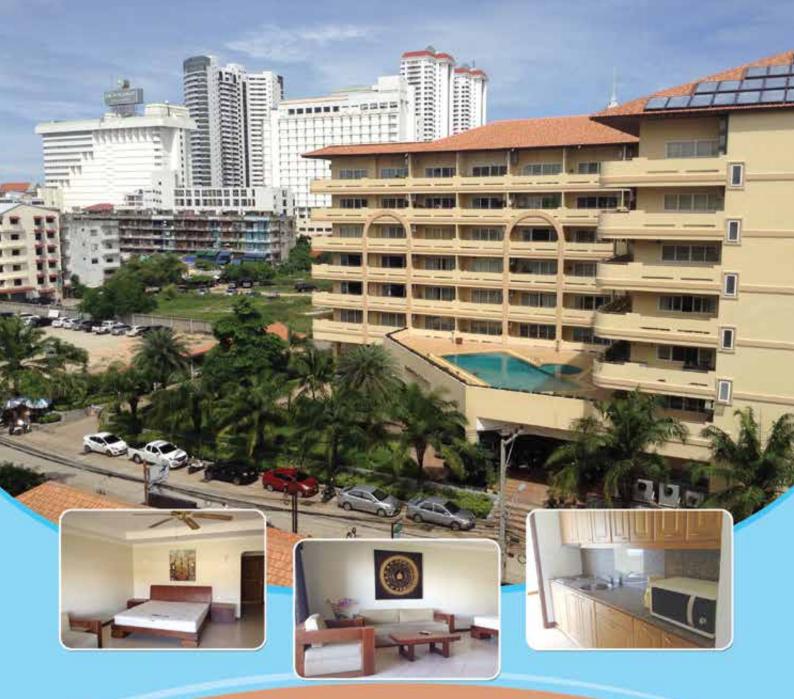

Price 1,550,000 Baht

Rent 9,000 Baht

per month including cable TV

One-bedroom Condo for Sale or Rent Anaket Concominium floor close to Jornitien beach, 73 sam

Lounge, fully-equipped European kitchen, bedroom, bathroom balcony Swimming pool fitness centre, restaurant, market nearby 2 air-cons, microwave, electronic safe washing machine

2 flat-screen TV's 2 DVD players home theatre. One year lease 18,000 Baht per

month including Cable TV and fast Internet Foreign ownership

Price 3,000,000 Baht

Rent 16,000 Baht

One-bedroom Condo for Sale or Rent A one-bedroom unit of 36 sam at. Park Lane Jomtien registered in company name Reception, swimming pool parking 24 hour security key-cord access. CCTV, fitness centre, laundry, shop, restaurant, bar, independent internet. 2 air-cons 2 TV's sea view One-year lease 9,000 Baht per month Price 1500,000 Baht Rent 9,000 Baht