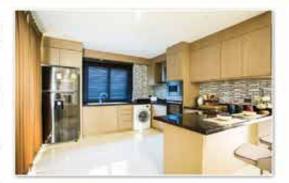

Houses each consist of four bedrooms and three bathrooms a car port for two vehicles, open-plan kitchen and landscaped garden. All have uPVC windows, doors and concertina- style fly screens. All bedrooms feature built-in wardrobes and all bathrooms are fully-fitted with rain showers.

Other features include ceramic tiled floors, Cotto sanitary ware, granite staircases

and CPAC tiled pitched roofs. Optional extras include a swimming pool and air conditioners. The few remaining units are being offered for sale with free, fully-fitted European kitchen included hob, hood,oven and microwave.