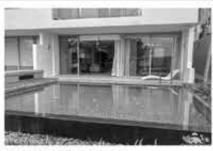

### Beautiful 2 year old villa set on 1 rai of land in Bang Saray with great sea views,

4 bedrooms 3 x 24 m2 and master 42 m2 (all with en-suite) Main living area 96 m2 (with vaulted ceiling), Custom design kitchen with top of the range appliances and Kitchen island 3'2 mts

Dining table 2.4 x1.1 mts +6 chairs, custom made Italian leather sofa and Norwegian recliner

Upstairs lounge with full length balcony, 2 large, Italian leather sofas +full size pool table and fusball table Car port for 3 cars and dog kennel 6 x 2.3 (or storage),

At main entrance there is maid's room and bathroom (or guest +) utility room with washer and dryer).

Garden laid to lawn and landscaped is approx. with Beautiul swimming pool 12x6, Sala, Thai kitchen, Sauna, Gym i+ open terraces around pool area. House is sold complete with all furnishing (except personal items) and includes 6 AC3 and 3TVs

In a very private and secluded village only 5 minute drive to the beach and close to Ramayana, Silver lake and many golf courses. The house is immaculate, with owners relocation to Europe the only reason to sell

#### Selling price of 15,950,000 baht (Value over 18 million)

#### For viewings or more info please call Alex 09-8474-8037 English or Tai 08-9456-8511