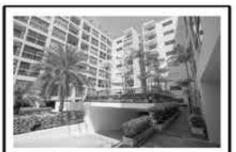

### Saranchol – Wong Amat Beach - Choose the best!

There are lots of nice large condos in Pattaya, there are Duplexes, Penthouses....and there is Saranchol - simple as that!

It's a tower with 37 floors that only has 97 units. You can find similar towers with 500 or more units, they will mostly be just 36 to 44 sq.m. in size The "smallest" unit in Saranchol is 165 sq.m and the largest Type "B" 340 sq.m.

These Type B units are not only the largest 3 bedroom units in the building (I don't even know of any other 3 bedrooms units in Pattaya/Jomtien that are larger), their position in the building also provides breathtaking views over the whole of Pattaya City and Pattaya Bay. Depending on the floor and the weather, the view can even extend as far as Bang Saray.

So after buying your unit you will find yourself with only 96 neighbors - the majority being wealthy Thai nationals who may also own several other properties in Thalland and around the world.

This unit is on the 36th floor, fully loaded and ready to move in. It comprises 3 bedrooms and all have access to the balcony.