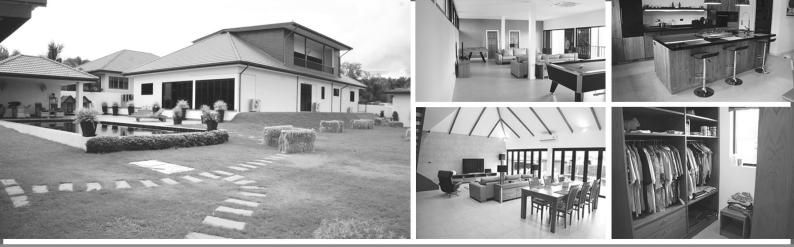

### Beautiful 2 year old villa set on 1 rai of land in Bang Saray with great sea views,

4 bedrooms 3 x 24 m2 and master 42 m2 (all with en-suite) Main living area 96 m2 (with vaulted ceiling), Custom design kitchen with top of the range appliances and Kitchen island 3'2 mts

Dining table 2.4 x1.1 mts +6 chairs, custom made Italian leather sofa and Norwegian recliner

Upstairs lounge with full length balcony, 2 large, Italian leather sofas +full size pool table and fusball table Car port for 3 cars and dog kennel 6 x 2.3 (or storage),

At main entrance there is maid's room and bathroom (or guest +) utility room with washer and dryer).

Garden laid to lawn and landscaped is approx. with Beautiul swimming pool 12x6, Sala, Thai kitchen, Sauna, Gym i+ open terraces around pool area. House is sold complete with all furnishing (except personal items) and includes 6 AC3 and 3TVs

In a very private and secluded village only 5 minute drive to the beach and close to Ramayana, Silver lake and many golf courses. The house is immaculate, with owners relocation to Europe the only reason to sell

#### Selling price of 15,950,000 baht (Value over 18 million)

#### For viewings or more info please call Alex 09-8474-8037 English or Tai 08-9456-8511