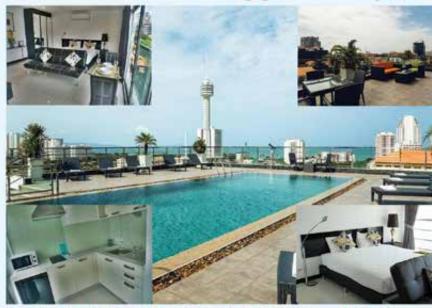

### Saranchol – Wong Amat Beach - Choose the best!

There are lots of nice large condos in Pattaya, there are Duplexes, Penthouses....and there is Saranchol - simple as that!

It's a tower with 37 floors that only has 97 units. You can find similar towers with 500 or more units, they will mostly be just 36 to 44 sq.m. in size The "smallest" unit in Saranchol is 165 sq.m and the largest Type "B" 340 sq.m.

These Type B units are not only the largest 3 bedroom units in the building (I don't even know of any other 3 bedrooms units in Pattaya/Jomtien that are larger), their position in the building also provides breathtaking views over the whole of Pattaya City and Pattaya Bay. Depending on the floor and the weather, the view can even extend as far as Bang Saray.

So after buying your unit you will find yourself with only 96 neighbors - the majority being wealthy Thai nationals who may also own several other properties in Thalland and around the world.

This unit is on the 36th floor, fully loaded and ready to move in. It comprises 3 bedrooms and all have access to the balcony.

It is a corner unit, so the view at the back stretches all the way over Naklua and across Laem Chabang. And when opening doors and windows you enjoy such great cross ventilation that you will completely forget the need to use the air con.

The building provides top security (and I mean TOP), stand alone park house (I never had to use an upper floor) well maintained gardens with a large pool and direct access to the beach.

My customers who have bought condos at Saranchol and also my friends who live there, say that this is the final destination,once you live there you only need to stop and look around you – if you wear a Patek Philippe watch, do you really need another time piece?

When you drive through the gate, park you car, take the elevator to your unit you don't just go to your condo - you come home!