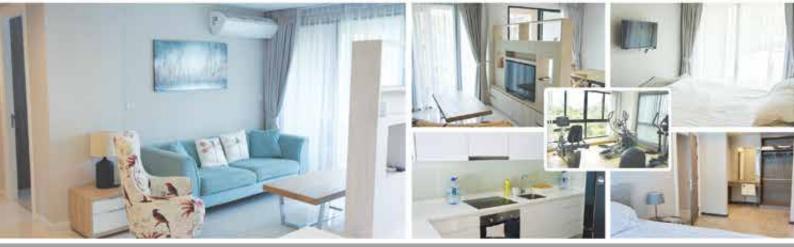

### Saranchol – Wong Amat Beach - Choose the best!

There are lots of nice large condos in Pattaya, there are Duplexes, Penthouses....and there is Saranchol - simple as that!

It's a tower with 37 floors that only has 97 units. You can find similar towers with 500 or more units, they will mostly be just 36 to 44 sq.m. in size The "smallest" unit in Saranchol is 165 sq.m and the largest Type "B" 340 sq.m.

These Type B units are not only the largest 3 bedroom units in the building (I don't even know of any other 3 bedrooms units in Pattaya/Jomtien that are larger), their position in the building also provides breathtaking views over the whole of Pattaya City and Pattaya Bay. Depending on the floor and the weather, the view can even extend as far as Bang Saray.

So after buying your unit you will find yourself with only 96 neighbors - the majority being wealthy Thai nationals who may also own several other properties in Thalland and around the world.

This unit is on the 36th floor, fully loaded and ready to move in. It comprises 3 bedrooms and all have access to the balcony.

It is a corner unit, so the view at the back stretches all the way over Naklua and across Laem Chabang. And when opening doors and windows you enjoy such great cross ventilation that you will completely forget the need to use the air con.

The building provides top security (and I mean TOP), stand alone park house (I never had to use an upper floor) well maintained gardens with a large pool and direct access to the beach.

My customers who have bought condos at Saranchol and also my friends who live there, say that this is the final destination,once you live there you only need to stop and look around you – if you wear a Patek Philippe watch, do you really need another time piece?