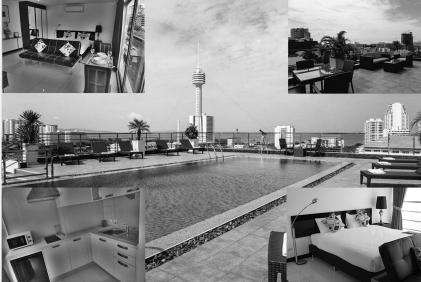

### Saranchol – Wong Amat Beach - Choose the best!

There are lots of nice large condos in Pattaya, there are Duplexes, Penthouses....and there is Saranchol - simple as that!

It's a tower with 37 floors that only has 97 units. You can find similar towers with 500 or more units, they will mostly be just 36 to 44 sq.m. in size The "smallest" unit in Saranchol is 165 sq.m and the largest Type "B" 340 sq.m.

These Type B units are not only the largest 3 bedroom units in the building (I don't even know of any other 3 bedrooms units in Pattaya/Jomtien that are larger), their position in the building also provides breathtaking views over the whole of Pattaya City and Pattaya Bay. Depending on the floor and the weather, the view can even extend as far as Bang Saray.

So after buying your unit you will find yourself with only 96 neighbors - the majority being wealthy Thai nationals who may also own several other properties in Thalland and around the world.

This unit is on the 36th floor, fully loaded and ready to move in. It comprises 3 bedrooms and all have access to the balcony.

It is a corner unit, so the view at the back stretches all the way over Naklua and across Laem Chabang. And when opening doors and windows you enjoy such great cross ventilation that you will completely forget the need to use the air con.

The building provides top security (and I mean TOP), stand alone park house (I never had to use an upper floor) well maintained gardens with a large pool and direct access to the beach.

My customers who have bought condos at Saranchol and also my friends who live there, say that this is the final destination,once you live there you only need to stop and look around you – if you wear a Patek Philippe watch, do you really need another time piece?

When you drive through the gate, park you car, take the elevator to your unit you don't just go to your condo - you come home!

# Priced at 57.9 M Baht

For viewings call Heiner 081 861 19 07 or send an e mail to info@siamproperties