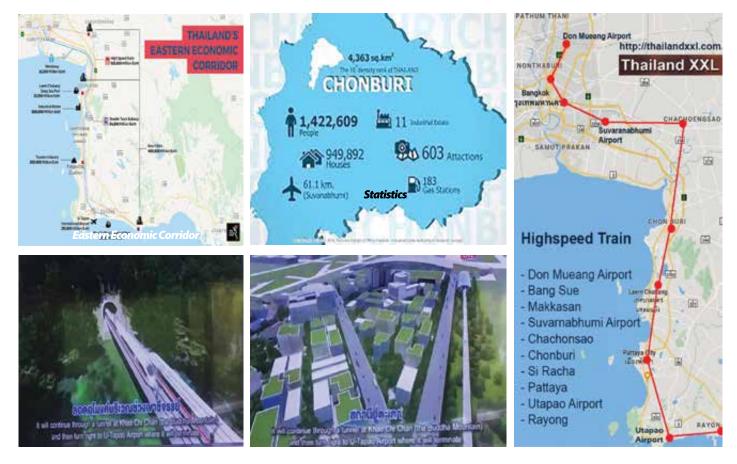

### **High Speed : Fast Train Coming!**

#### Contracts signed, details published: the high speed train connecting Don Muang, Suvarnabhum and U- Tapao Airports will be built! Pattaya will get a station! Living in Pattaya – working in Bangkok! A life changing development!

## Between Bangkok and Rayong the high speed train and highways will be built first for the residential development to follow – an approach with many advantages!

Lots of highways around Pattaya have been modified with more lanes, a new highway is ready to open soon: narrow minded people might think all this was done to get people from Bangkok faster to the weekend resorts on the east coast or to ease traffic on Sukkhumvit Road or Railway Road in Pattaya. This will be a nice side effect but the bigger picture is that they will serve the Eastern Economic Corridor as the geographic center of ASEAN (associations of South Asian Nations) and as the Bangkok Post reported on 12.10.2019:

The proximity to Bangkok and faster commuting is not the only advantage of the high speed train and new highways: Chonburi has several industrial estates (Amata City, Hemaraj, and many more), with the "Detroit of the East" being among the 10 largest locations in the world for car and automotive parts production, harboring the only deep sea port of Thailand -Laem Chabang. Map Ta Put in Rayong is the largest industrial estate in Thailand and the world's eighth-largest petrochemical industrial hub.