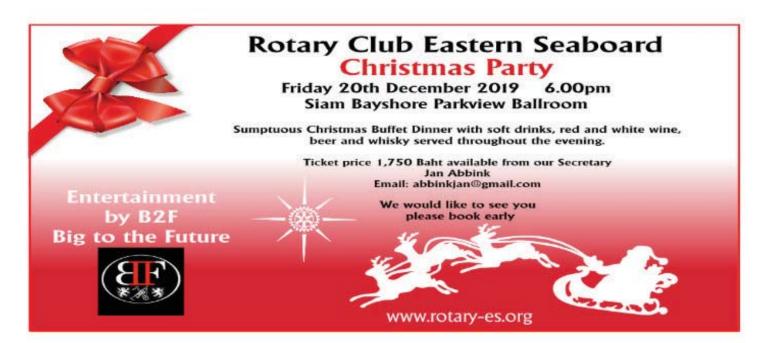

### **ROTARY CLUB EASTERN SEABOARD**

With live music, freeflow drink and a sumptuous Christmas Buffet dinner, this will be a fantastic event at Siam Bayshore Ballroom. Tickets cost 1,750 baht contact Jan Abbink by email abbinkjan@gmail.com

Moreover, if a party is what you desire, then the annual Rotary Clubs Christmas bash has to be on the cards, hosted at the Siam Bayshore Resort and Spa on the 20th; where guests will be wined and dined in line with tradition, join in activities such as raffles offering early gifts and be entertained with carols and the all the regular hoo-ha that Christmas brings. Or you could begin your partying a little earlier in the month with the Pattaya Sports Club offering a costume themed night with prizes to the winners and free-flowing beverages to smooth you through fun on the 11th at the First Pacific Hotel on Central Road.