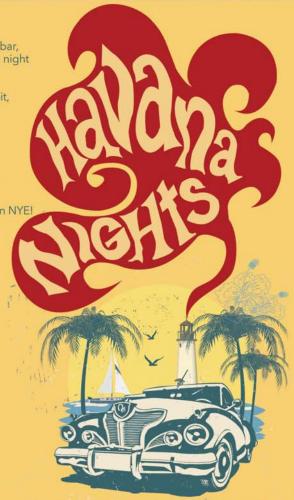

### New Year's Eve

Time to Celebrate! Let the palm trees sway and the dancing begin at Havana bar, where a night of dance, Cuban-themed food and great drinks will make this a night to remember.

Experience a Cuban street food inspired menu including whole pig on the spit, Chicken Cazuela, Carne Asado, Argentine style Milanese.

And no party would be without great drinks, think Mojito, Pina Colada and a Rum Bar for our specially curated Cuba Libre.

For the cigar lovers, this party would not be complete without a cigar lounge; buy or bring your own, the choice is yours.

So get ready to set the dance floor on fire and strut your stuff at Havana Bar on NYE!

Date: 31st December 2019 Time: 8.30 pm - 2 am

THB 2,490 NET PERSON

 Mojito Bar and Rum Bar (Free flow from 8.30pm until midnight)