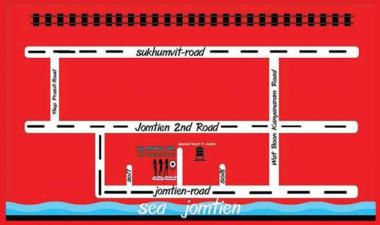

63, Patpong 0 2234 4558, Srinakarin 0 2383 3313, Charansanitwong 0 2411 3333, Raminthra 0 2521 2560, Ratchada 0 2121 1911, Sukhumvit 5 0 2254 2247, Sukhumvit 16 0 2204 2288, Hua-Mark 0 2314 6763, Lardprao 0 2530 0220, Thonglor 0 2390 1188, Pinklao 0 2446 8080, Phutthamonthon Sai 4 0 2116 5678, Laksi 0 2576 0606, Phetkasem 0 2021 6789, Terminal 21 Korat 0 4449 8700, Pattaya 0 3836 0171, Porto Chino-Rama 2 0 3411 0840, The Bright-rama 2 0 2007 5300, Int Intersect Rama 3 0 2682 6212, Royal Garden Pattaya 0 3842 7267





www.foodland.co.th













### **Big Mama's Bar and Guesthouse**

Your friendly bar on Soi Whitehouse, Jomtien Beach Road

Wish all our Customers A Merry Christmas

and Happy New Year

Christmas Party 25th and New Year's Eve Party 31st.

FREE FOOD- HOG ROAST AND MUSIC!







088 993 3323

www.ultimatelashandbrow.com

ULB® FULL SERVICE SALON

352/338 Phratamnak Soi 6, Nongprue, Banglamung, Chonburi 20150

352/338 พระตำหนัก ซอย6 ต.หนองปรือ อ.บางละมุง จ.ชลบุรี 20150

JOMTIEN 2nd RD.



THAPPRAYA

TO PATTAYA

SUKUMVIT RD.

## BENEFIT NIGHT FOR BRUNO YASO HOSTED BY PATTAYA MUSICIANS ASSOCIATION



Over 100 thousand baht was raised at a charity gala that took place at Bernie's Music Lounge Pratumnak, which is halfway down Soi 5 on the left. It was in aid of a well-known, well-liked and well-respected Thai musician Bruno Yaso, who has been playing his drums in Pattaya for over 20 years. He had fallen sick and was hospitalised, his family had done all they could but hospital bills had piled up and Bruno's finances were on the floor.

There were the usual suspect