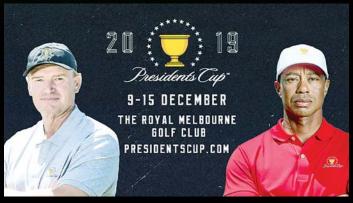

### **GOLF**

The Presidents Cup takes place in Melbourne between the 9th and the 15th and will attract a great deal more interest than usual with Tiger Woods captaining the US team and Ernie Els heading up the international side. The US side looks

very strong on paper and some of the best players in the world will be on show at the Royal Melbourne Golf Club. These are just a few highlights from the many sports being shown at I-Rovers throughout December. The Pattaya Trader posts regular updates of what's on so you