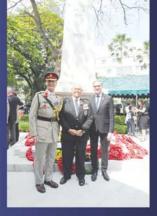

# THE BRITISH EMBASSY BANGKOK'S SERVICE OF REMEMBRANCE

words and photos by Rodney James Charman

This year's annual Service of Remembrance was held at the British Club for the first time, after the closing of our old Embassy. The Cenotaph was dismantled in August and transported to the gardens of the British Club.

His Excellency Mr Brian Davidson British Ambassador along with The Royal British legion, Ambassadors, Thai Senior Military, VIPs, Schools and friends joined the commemorations at the Cenotaph. They honoured the armed forces community, British and Commonwealth veterans, the allies who fought alongside the UK and the civilian servicemen and women involved in the two World Wars and later conflicts.