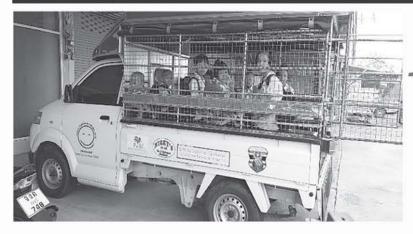

### New Mini Van for our Foundation!!

have identified in the new Toyota Commuter the perfect bus for our needs. In Thailand, buying a used car or a new one does not result in a high price difference as in other countries. So we decided to buy a ne mini van. Of course it is all closed, automatic, with air bags and fully air-conditioned and has a total of 15 seats including the driver. The total cost is 1,300,000 baht (38.225 Euro, 42.448 Us Dollar and 62.818 Australian Dollar.

Now we need your help to get our children to travel safely. The figure is definitely not small but we are sure that even this time you will not let us down. All togheter we can do it!!!

ike all cars, our bus begins to become old. Therefore, continuous checks are required, resulting in an increase in maintenance costs. If we think that our bus is not born as a means of transporting people but as a means of transport for food. When we bought it eight years ago, we modified it to allow our kids to sit on it.

Even then, the committee, that annually inspects the foundations had authorized us to modify the small bus, with the promise on our part to find in the future something more suited and safe for the transportation of our children. So now we decide to buy a real mini van. After a lot of research we

Please donate for our new Mini Van