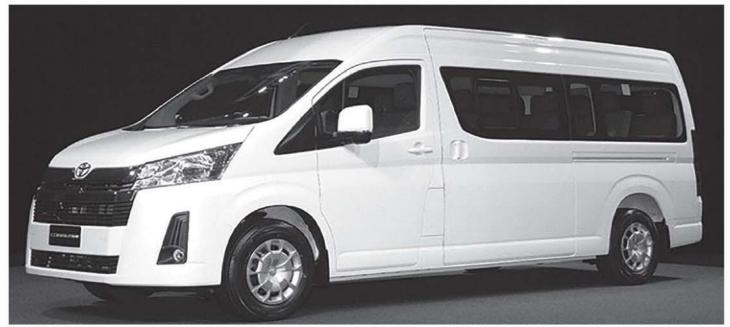

### New Mini Van for our Foundation!!

have identified in the new Toyota Commuter the perfect bus for our needs. In Thailand, buying a used car or a new one does not result in a high price difference as in other countries. So we decided to buy a ne mini van. Of course it is all closed, automatic, with air bags and fully air-conditioned and has a total of 15 seats including the driver. The total cost is 1,300,000 baht (38.225 Euro, 42.448 Us Dollar and 62.818 Australian Dollar.

Now we need your help to get our children to travel safely. The figure is definitely not small but we are sure that even this time you will not let us down. All togheter we can do it!!!

ike all cars, our bus begins to become old. Therefore, continuous checks are required, resulting in an increase in maintenance costs. If we think that our bus is not born as a means of transporting people but as a means of transport for food. When we bought it eight years ago, we modified it to allow our kids to sit on it.

Even then, the committee, that annually inspects the foundations had authorized us to modify the small bus, with the promise on our part to find in the future something more suited and safe for the transportation of our children. So now we decide to buy a real mini van. After a lot of research we

Please donate for our new Mini Van