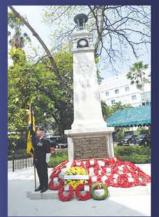

# THE BRITISH EMBASSY BANGKOK'S SERVICE OF REMEMBRANCE

words and photos by Rodney James Charman

This year's annual Service of Remembrance was held at the British Club for the first time, after the closing of our old Embassy. The Cenotaph was dismantled in August and transported to the gardens of the British Club.

His Excellency Mr Brian Davidson British Ambassador along with The Royal British legion, Ambassadors, Thai Senior Military, VIPs, Schools and friends joined the commemorations at the Cenotaph. They honoured the armed forces community, British and Commonwealth veterans, the allies who fought alongside the UK and the civilian servicemen and women involved in the two World Wars and later conflicts.