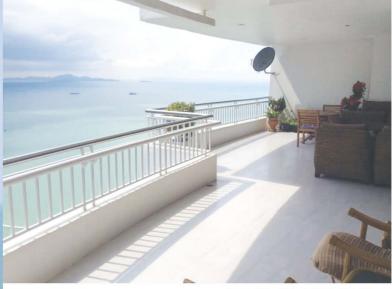

.These Type B units are not only the largest 3 bedroom units in the building (I don't even know of any other 3 bedrooms units in Pattaya/Jomtien that are larger), their position in the building also provides breathtaking views over the whole of Pattaya City and Pattaya Bay. Depending on the floor and the weather, the view can even extend as far as Bang Saray.

It is a corner unit, so the view at the back stretches all the way over Naklua and across Laem Chabang. And when opening doors and windows you enjoy such great cross ventilation that you will completely forget the need to use the air con.