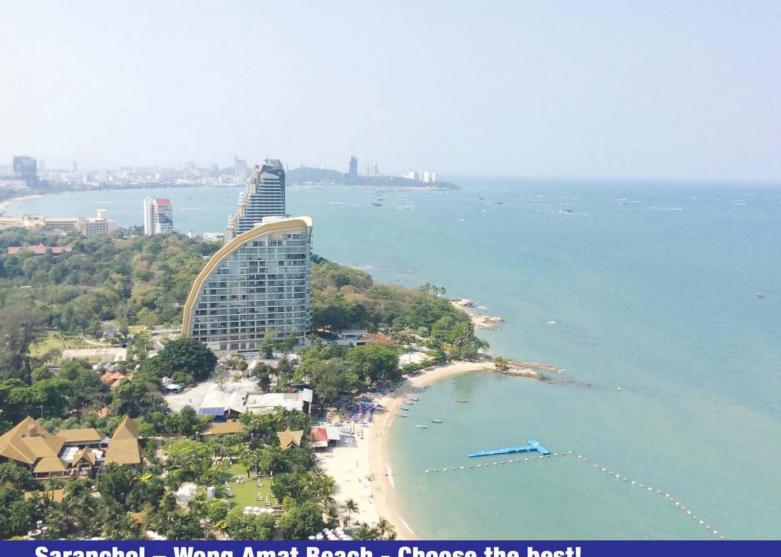

#### Saranchol – Wong Amat Beach - Choose the best!

There are lots of nice large condos in Pattaya, there are Duplexes, Penthouses....and there is Saranchol - simple as that!

It's a tower with 37 floors that only has 97 units. You can find similar towers with 500 or more units, they will mostly be just 36 to 44 sq.m. in size The "smallest" unit in Saranchol is 165 sq.m and the largest Type "B" 340 sq.m.

.These Type B units are not only the largest 3 bedroom units in the building (I don't even know of any other 3 bedrooms units in Pattaya/Jomtien that are larger), their position in the building also provides breathtaking views over the whole of Pattaya City and Pattaya Bay. Depending on the floor and the weather, the view can even extend as far as Bang Saray.

The building provides top security (and I mean TOP), stand alone park house (I never had to use an upper floor) well maintained gardens with a large pool and direct access to the beach.

My customers who have bought condos at Saranchol and also my friends who live there, say that this is the final destination, once you live there you only need to stop and look around you – if you wear a Patek Philippe watch, do you really need another time piece?