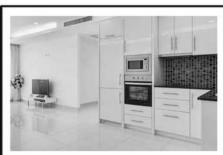

#### Saranchol – Wong Amat Beach - Choose the best!

There are lots of nice large condos in Pattaya, there are Duplexes, Penthouses....and there is Saranchol - simple as that!

It's a tower with 37 floors that only has 97 units. You can find similar towers with 500 or more units, they will mostly be just 36 to 44 sq.m. in size The "smallest" unit in Saranchol is 165 sq.m and the largest Type "B" 340 sq.m.

.These Type B units are not only the largest 3 bedroom units in the building (I don't even know of any other 3 bedrooms units in Pattaya/Jomtien that are larger), their position in the building also provides breathtaking views over the whole of Pattaya City and Pattaya Bay. Depending on the floor and the weather, the view can even extend as far as Bang Saray.

So after buying your unit you will find yourself with only 96 neighbors - the majority being wealthy Thai nationals who may also own several other properties in Thailand and around the world.

This unit is on the 36th floor, fully loaded and ready to move in. It comprises 3 bedrooms and all have access to the balcony.

It is a corner unit, so the view at the back stretches all the way over Naklua and across Laem Chabang. And when opening doors and windows you enjoy such great cross ventilation that you will completely forget the need to use the air con.