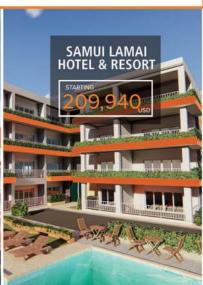

ct the fee and clean the room, and as this is all part of the contract, there are no extra hidden fees to pay. Effectively, they do all the work and then pay you your guaranteed returns.

Investment Example: \$150,000USD

\$150,000usd

Rental return on a 10 year investment

9% per annum is \$13,500 USD Over 10 years is \$135,000 USD Buy-back guarantee is \$180,000 USD

In simple terms, after 10 years you'll get \$337,000 USD Back











### INVEST IN OUR HOLIDAY RESORTS GUARANTEED RETURNS

我们所有的项目都包含每年9%的净投资回报率,最长合同期限可达20年 投资我们的酒店和度假村

Гарантированный доход девять процентов годовых на срок от 3 до 20 лет на всех наших проектах!

Инвестируйте в наши отели и курорты!

10 YEARS, 56 RESORTS, 39 LOCATIONS, 21 COUNTRIES



BEST INNOVATIVE INVESTMENT PRODUCT

#### **NEWNORDICGROUP.COM**















Häfele was established in 1923 in Nagold in Germany's Black Forest and over time turned from a small local

hardware specialist into a global company. The founding families Häfele and Thierer (3rd generation) are still the owners of Häfele.

Innovation has long been a hallmark for Häfele, as Alfred Häfele created the first fittings catalogue, bringing all the fittings from different suppliers together, so clients wouldn't have to come to the shop, but could message in their needs.

Häfele (Thailand) Co. Ltd. is one of the subsidiaries of the Häfele Holding GmbH, it was formed in 1994 to support the market growth of furniture fittings and architectural hardware along with top-class alliances in the business field of construction, furniture and property trading as well with trading