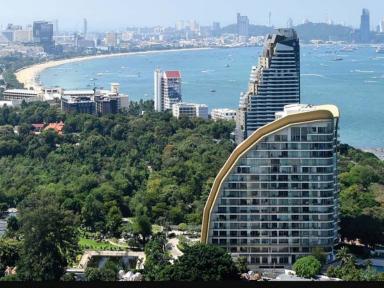

#### Saranchol – Wong Amat Beach - Choose the best!

There are lots of nice large condos in Pattaya, there are Duplexes, Penthouses....and there is Saranchol - simple as that!

It's a tower with 37 floors that only has 97 units. You can find similar towers with 500 or more units, they will mostly be just 36 to 44 sq.m. in size The "smallest" unit in Saranchol is 165 sq.m and the largest Type "B" 340 sq.m.

.These Type B units are not only the largest 3 bedroom units in the building (I don't even know of any other 3 bedrooms units in Pattaya/Jomtien that are larger), their position in the building also provides breathtaking views over the whole of Pattaya City and Pattaya Bay. Depending on the floor and the weather, the view can even extend as far as Bang Saray.

So after buying your unit you will find yourself with only 96 neighbors - the majority being wealthy Thai nationals who may also own several other properties in Thailand and around the world.

This unit is on the 36th floor, fully loaded and ready to move in. It comprises 3 bedrooms and all have access to the balcony.

It is a corner unit, so the view at the back stretches all the way over Naklua and across Laem Chabang. And when opening doors and windows you enjoy such great cross ventilation that you will completely forget the need to use the air con.