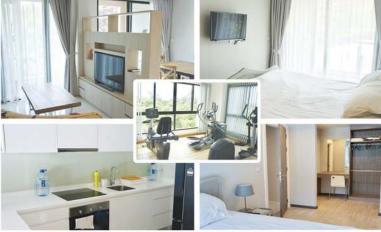

#### Stunning condos for sale at De Amber just 60 metres from Bang Saray beach

Only 2 years 8 months old and lightly used by owners. Furnished with style and lovely as anew home or holiday retreat.

- Two bedroom/two bathroom 82m2 sea view two balconies, 2nd floor with large kitchen (hob/Oven/MW/fridge/Washing machine), dining area and lounge, three tvs
- One Bedroom/two bathroom 61m2 sea view two balconies, 3rd floor with nice kitchen (hob/mw/fridge), two tvs
- · Both units fully furnished and equipped down to wine glasses, bed linen/towels, even cooking items all included.
- Top floor gym and panoramic pool are open 24/7 plus underground car parking. Quiet location close to many attractions in the up and coming area of Bang Saray
- · Both units Freehold in Foreign ownership with Chanote

Two bedroom for sale at 4,500,000 or 54,878 baht m2 (17% below original purchase price 67,000 baht m2) One bedroom for sale at 3,300,000 or 54,098 baht m2(18% below original purchase price 67,000 baht m2)

Being sold due to owner relocating to Europe and will transfer funds to Europe which with present forex rates is acceptable, these units are in exceptional condition and a good asset for new owners at these prices.