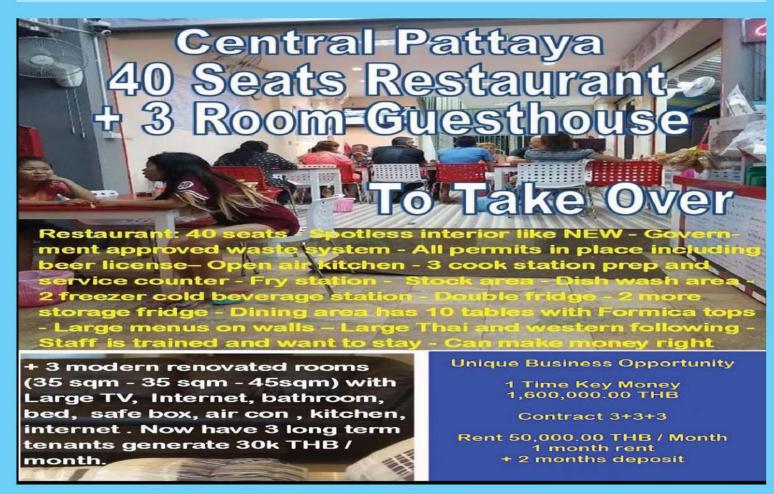

## Central-Pattaya 40 Seats Restaurant + 3 Room=Guesthouse

## To Take Over

Restaurant: 40 seats - Spotless interior like NEW - Government approved waste system - All permits in place including beer license— Open air kitchen - 3 cook station prep and service counter - Fry station - Stock area - Dish wash area - 2 freezer cold beverage station - Double fridge - 2 more storage fridge - Dining area has 10 tables with Formica tops - Large menus on walls – Large Thai and western following - Staff is trained and want to stay - Can make money right

+ 3 modern renovated rooms (35 sqm - 35 sqm - 45sqm) with Large TV, Internet, bathroom, bed, safe box, air con, kitchen, internet. Now have 3 long term tenants generate 30k THB / month.

**Unique Business Opportunity** 

1 Time Key Money 1,600,000.00 THB

Contract 3+3+3

Rent 50,000.00 THB / Month 1 month rent + 2 months deposit