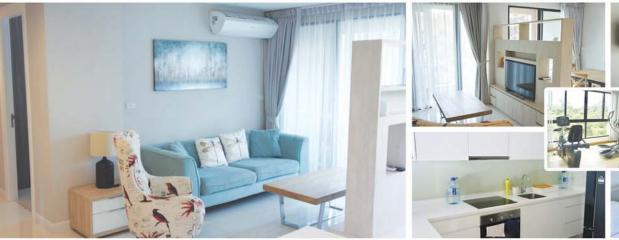

#### Stunning condos for sale at De Amber just 60 metres from Bang Saray beach

Only 2 years 8 months old and lightly used by owners. Furnished with style and lovely as anew home or holiday retreat.

- Two bedroom/two bathroom 82m2 sea view two balconies, 2nd floor with large kitchen (hob/Oven/MW/fridge/Washing machine), dining area and lounge, three tvs
- One Bedroom/two bathroom 61m2 sea view two balconies, 3rd floor with nice kitchen (hob/mw/fridge), two tvs
- · Both units fully furnished and equipped down to wine glasses, bed linen/towels, even cooking items all included.
- Top floor gym and panoramic pool are open 24/7 plus underground car parking. Quiet location close to many attractions in the up and coming area of Bang Saray
- · Both units Freehold in Foreign ownership with Chanote

Two bedroom for sale at 4,500,000 or 54,878 baht m2 (17% below original purchase price 67,000 baht m2) One bedroom for sale at 3,300,000 or 54,098 baht m2(18% below original purchase price 67,000 baht m2)

Being sold due to owner relocating to Europe and will transfer funds to Europe which with present forex rates is acceptable, these units are in exceptional condition and a good asset for new owners at these prices.