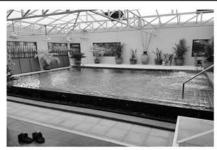

#### Saranchol – Wong Amat Beach - Choose the best!

There are lots of nice large condos in Pattaya, there are Duplexes, Penthouses....and there is Saranchol - simple as that!

It's a tower with 37 floors that only has 97 units. You can find similar towers with 500 or more units, they will mostly be just 36 to 44 sq.m. in size The "smallest" unit in Saranchol is 165 sq.m and the largest Type "B" 340 sq.m.

The building provides top security (and I mean TOP), stand alone park house (I never had to use an upper floor) well maintained gardens with a large pool and direct access to the beach.

My customers who have bought condos at Saranchol and also my friends who live there, say that this is the final destination, once you live there you only need to stop and look around you – if you wear a Patek Philippe watch, do you really need another time piece?