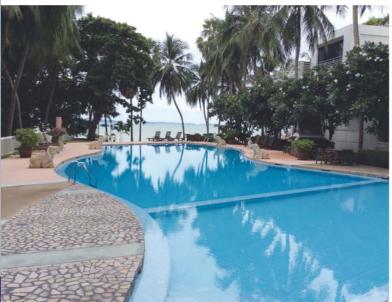

#### Saranchol – Wong Amat Beach - Choose the best!

There are lots of nice large condos in Pattaya, there are Duplexes, Penthouses....and there is Saranchol - simple as that!

It's a tower with 37 floors that only has 97 units. You can find similar towers with 500 or more units, they will mostly be just 36 to 44 sq.m. in size The "smallest" unit in Saranchol is 165 sq.m and the largest Type "B" 340 sq.m.

.These Type B units are not only the largest 3 bedroom units in the building (I don't even know of any other 3 bedrooms units in Pattaya/Jomtien that are larger), their position in the building also provides breathtaking views over the whole of Pattaya City and Pattaya Bay. Depending on the floor and the weather, the view can even extend as far as Bang Saray.

The building provides top security (and I mean TOP), stand alone park house (I never had to use an upper floor) well maintained gardens with a large pool and direct access to the beach.

My customers who have bought condos at Saranchol and also my friends who live there, say that this is the final destination, once you live there you only need to stop and look around you – if you wear a Patek Philippe watch, do you really need another time piece?