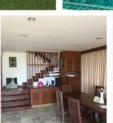

#### Saranchol – Wong Amat Beach - Choose the best!

There are lots of nice large condos in Pattaya, there are Duplexes, Penthouses....and there is Saranchol - simple as that!

It's a tower with 37 floors that only has 97 units. You can find similar towers with 500 or more units, they will mostly be just 36 to 44 sq.m. in size The "smallest" unit in Saranchol is 165 sq.m and the largest Type "B" 340 sq.m.

.These Type B units are not only the largest 3 bedroom units in the building (I don't even know of any other 3 bedrooms units in Pattaya/Jomtien that are larger), their position in the building also provides breathtaking views over the whole of Pattaya City and Pattaya Bay. Depending on the floor and the weather, the view can even extend as far as Bang Saray.

So after buying your unit you will find yourself with only 96 neighbors - the majority being wealthy Thai nationals who may also own several other properties in Thailand and around the world.

This unit is on the 36th floor, fully loaded and ready to move in. It comprises 3 bedrooms and all have access to the balcony.

It is a corner unit, so the view at the back stretches all the way over Naklua and across Laem Chabang. And when opening doors and windows you enjoy such great cross ventilation that you will completely forget the need to use the air con.

The building provides top security (and I mean TOP), stand alone park house (I never had to use an upper floor) well maintained gardens with a large pool and direct access to the beach.

My customers who have bought condos at Saranchol and also my friends who live there, say that this is the final destination, once you live there you only need to stop and look around you – if you wear a Patek Philippe watch, do you really need another time piece?

When you drive through the gate, park you car, take the elevator to your unit you don't just go to your condo – you come home!