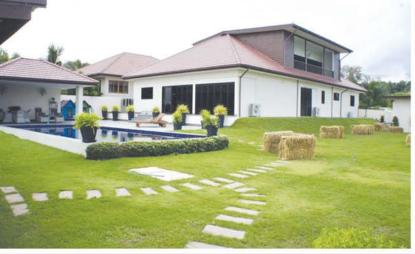

## Beautiful 2 year old villa set on 1 rai of land in Bang Saray with great sea views,

4 bedrooms 3 x 24 m2 and master 42 m2 (all with en-suite) Main living area 96 m2 (with vaulted ceiling), Custom design kitchen with top of the range appliances and Kitchen island 3'2 mts Dining table 2.4 x1.1 mts +6 chairs, custom made Italian leather sofa and Norwegian recliner Upstairs lounge with full length balcony, 2 large, Italian leather sofas +full size pool table and fusball table Car port for 3 cars and dog kennel 6 x 2.3 (or storage),

At main entrance there is maid's room and bathroom (or guest +) utility room with washer and dryer). Garden laid to lawn and landscaped is approx. with Beautiul swimming pool 12x6, Sala, Thai kitchen, Sauna, Gym i+ open terraces around pool area. House is sold complete with all furnishing (except personal items) and includes 6 AC3 and 3TVs

In a very private and secluded village only 5 minute drive to the beach and close to Ramayana, Silver lake and many golf courses. The house is immaculate, with owners relocation to Europe the only reason to sell

#### Selling price of 15,950,000 baht (Value over 18 million)

For viewings or more info please call Alex 09-8474-8037 English or Tai 08-9456-8511