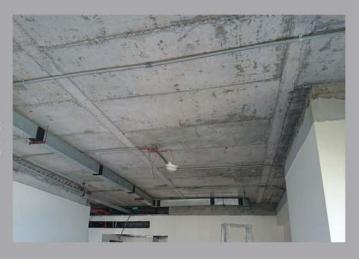

If the space you have chosen is partially finished; meaning it has flooring, ceiling lights, bathroom fixtures etc., at least you will have a starting point. The most daunting task the average homeowner will ever face is the finishing out of a bare shell condo or house. The mere two words "bare shell" conjure up images of a Spartan concrete box ... which is exactly what most bare shells are.

You really don't realize all that goes into making a place complete until you are standing in the middle of a completely empty room, or a formerly finished place that has been gutted. The first question that usually comes to mind is: "Where the hell do I start"? In this four-part series, we will attempt to shed some light on the mystery of interior design and decor as it applies to a bare (or mostly bare) shell. This first installment should help you get started.

#### **Systems**

This is the boring part. Before you start hanging pictures and placing furniture, it is most important to take a good hard look at the life and comfort support systems of your new abode. Electric, water, and air conditioning are the main three. Most bare units come with electrical wiring already run and outlet plugs usually placed exactly where you don't want them. Take your floor plan and figure out where things like outlets, ceiling lamps and cable TV adapters should go. If you need to move existing outlets, or create some new ones, now is the time to do it; not after you have painted your walls. The same goes for built-in audio systems or surround sound. If you have to tear holes in the wall or punch holes in the ceiling, do it before you start making the place pretty.