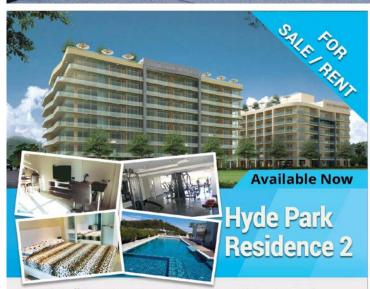

#### 2 bedroom 2 bathroom condo for sale or rent

Hyde Park Residence 1 floor 5 corner unit facing the sea. Located off Thappraya Road near Walking Street, on Baht bus route. European kitchen, large balconies.

Roof-top swimming pool, 3 large flat-screen TV's

3 air-cons, cable TV, cabled Internet and WI-FI, Washing machine, 2 electronic safes, 3 tier curtains. Size 108 square meters, fully furnished, available 040119 One-year lease rate below includes cable TV and Internet

Price 6,700,000 Baht

Rent 26,000 Baht