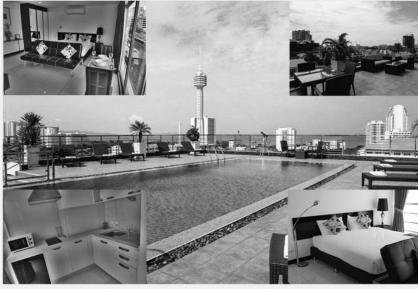

## DOT PROPERTY THAILAND AWARDS 2019

august 15, 2019 Emquartier shopping mall, Bangkok

#### Your guide to the inaugural Dot Property Winning Weekend

More than 250 people attended the Dot Property Thailand Awards 2018. This year's awards ceremony will be part of the 1st annual Dot Property Winning Weekend

Dot Property Winning Weekend is a little more than two months away, but excitement for the historic event continues to build. The four-day showcase will include the Dot Property Thailand Awards 2019 winners presentation, an exclusive winners party and the return of Thailand's number one property show. Bangkok's premier shopping and lifestyle destination, EmQuartier, will host the 1st annual Dot Property Winning Weekend. Here's what you need to know about the can't miss event.

#### **Dot Property Winning Weekend schedule August 15-18**

The first annual Dot Property Winning Weekend kicks-off on August 15 with the opening of the Dot Property Winning Weekend Show on the Mezzanine level of the Quartier Gallery. In addition to prize giveaways set for all four days, a number of special events have been scheduled throughout the weekend.

#### August 15 – Dot Property Thailand Awards 2019 winners presentation – 5pm

Real estate's best will be celebrated at the Dot Property Thailand Awards 2019 winners' presentation. The ceremony will take place on the special event stage at the Dot Property Winning Weekend Show.