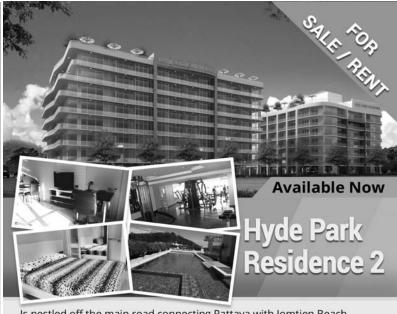

#### 2 bedroom 2 bathroom condo for sale or rent

Hyde Park Residence 1 floor 5 corner unit facing the sea. Located off Thappraya Road near Walking Street, on Baht bus route. European kitchen, large balconies.

Roof-top swimming pool, 3 large flat-screen TV's

3 air-cons, cable TV, cabled Internet and WI-FI, Washing machine, 2 electronic safes, 3 tier curtains. Size 108 square meters, fully furnished, available 040119 One-year lease rate below includes cable TV and Internet

Price 6,700,000 Baht

Rent 26,000 Baht