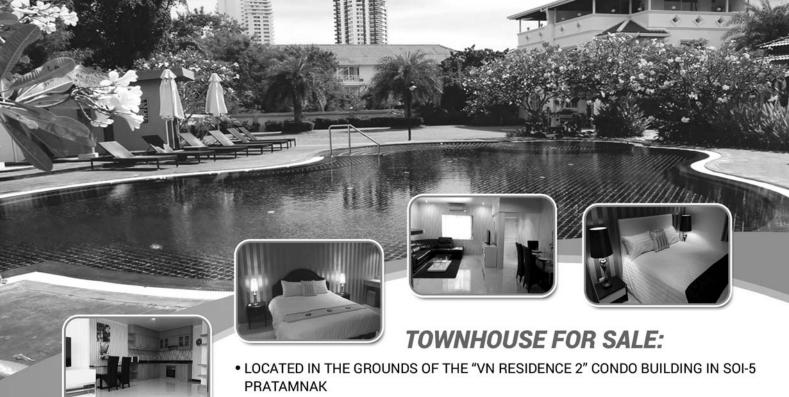

#### **VN Residence 2 Condominium**

- REF# 3451
- 67 Sqm
- 1 Bed 1 Bath
- 6th Floor
- Foreign Name

SALE \$4,500,000