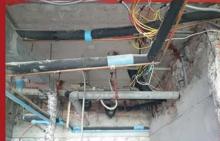

#### **Systems**

This is the boring part. Before you start hanging pictures and placing furniture, it is most important to take a good hard look at the life and comfort support systems of your new abode. Electric, water, and air conditioning are the main three. Most bare units come with electrical wiring already run and outlet plugs usually placed exactly where you don't want them. Take your floor plan and figure out where things like outlets, ceiling lamps and cable TV adapters should go. If you need to move existing outlets, or create some new ones, now is the time to do it; not after you have painted your walls. The same goes for built-in audio systems or surround sound. If you have to tear holes in the wall or punch holes in the ceiling, do it before you start making the place pretty.

Your water system may seem like a pretty straight forward issue, but here in Thailand, adjustments may need to be made. Check your water pressure: is it enough to draw a bath in less than 20 minutes? Is it enough to run through the cycles on an average washing machine? You may need to install an internal booster pump. Check your water quality. If you have existing taps, unscrew the screen filter on the end to look for sediment. You might even want to draw a sample of your water and have it tested. Water fed from tanks on the rooftop can easily be contaminated with all sorts of nasty stuff. City water supplies can be just as dodgy. And well water? ... no need to be unduly graphic here.

Fortunately, there are several suppliers of good quality filtration systems in town. Since systems like booster pumps and filtration take up room, can make some noise and need to be close to the main water source, the time to place and install them is in the beginning of the process.

Air conditioning is an essential element of life here in the tropics. The only thing worse than having no air-con is having a crappy air-con. Don't be cheap ... buy a good product. Make sure the units and vents are placed where it makes sense, not what was easiest for the contractor. Also make sure the condensation evacuation lines are run at a downhill angle and do not drain to an area prone to pooling. Measure your rooms and make sure you buy units that are rated for the relative size or larger. Moving or installing new air-con units can involve all kinds of cutting and drilling, so make sure you get it done first.