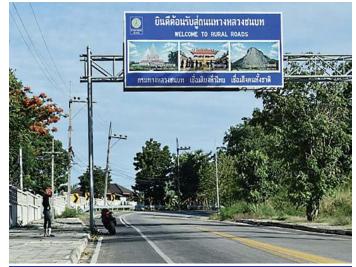

The gate at the Chinese Walking Street "Chak Ngaeo" in Huai Yai

Still deserted but that changed an hour later

"Rural Roads" that was what we were looking for....

....passing temples and lakes

Pretty nice roads in excellent condition and quite colorful