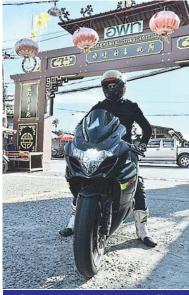

#### The Italian Tour

Celebrating the birthday of His Majesty The King

On Sunday, July 28th, the birthday of HM King Maha Vajiralongkorn, my son Martin and I went biking, our destination was Silver Lake. We started at our house close to the Elephant Village, passed Chak Nok lake, took K 9 towards Huai Yai and from there proceeded towards Khao Chi Chan until we finally arrived at Silver Lake. Although most people would say that the area looks like "Tuscany" there are references to several Italian provinces and cities. And not all Ice cream is Italian, I guess Durian ice cream is very Thai....

The gate at the Chinese Walking Street "Chak Ngaeo" in Huai Yai

Still deserted but that changed an hour later

"Rural Roads" that was what we were looking for....

....passing temples and lakes

Pretty nice roads in excellent condition and quite colorful