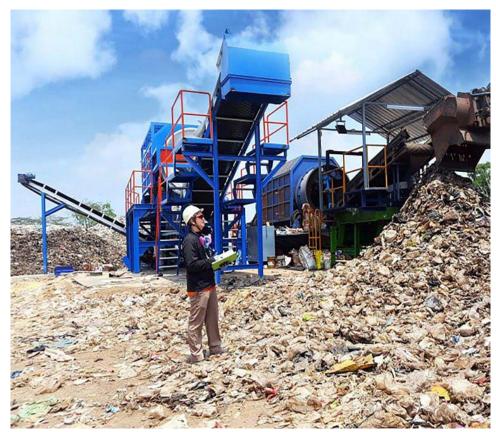

#### Mining for energy in the dump also stops plastic waste leakage

lastics are unavoidable in Southeast Asia. Plastic waste leakage into the ocean continues to be a major problem for many countries in the region. Stopping plastic waste leakage from landfills is necessary to prevent more plastics from entering the ocean. Especially in rural parts of Southeast Asia where natural disasters like floods see waste from landfills enter local water sources. These water sources feed into oceans where they join the 12.8 million metric tonnes of plastic already polluting the waters. The good news is that there is a way to recover some of the plastic currently settled in Southeast Asian landfills. Not only can it be removed, but this material may have some value after all.

Landfills are rich in refuse-derived fuel (RFD). Waste, such as plastic, and other materials can be used as fuel in a cement kiln providing they meet certain specifications. In most cases, these materials need to be pre-pro-

Issue 179 | AUGUST 2019

cessed before use to ensure effectiveness. After that, it is then fed to the cement kiln where it is used to help generate the extreme temperatures, greater than 1800 degrees Celsius, required.

Before starting the process of RDF plastic extraction at landfills in Thailand, the municipality or landfill owner must give approval. Once that has been achieved, a mobile waste separator moves in to begin the process of waste segregation. A crew armed with an excavator, wind shifters, shredders and other equipment are tasked with the job. A clear area is needed and a steady surface must be created, two things not always readily available at most landfills. Safety is of paramount importance with the right equipment used and the highest standards met.

"Of course, this is not a fun job. Landfills are difficult places to work in. It smells and there is quite a bit of discomfort," Dr. Vincent Aloysius, CEO at INSEE Ecocycle, states. "That being said, the teams who do undertake this task relish the challenge. They are pumped up about it actually. It's fantastic to see. They believe they are doing something good and their work effort to maintain the operation is amazing. You will never see people this excited to be at a landfill."

So what are these excited folks looking for? Plastics. And not the big pieces you'd expect. Little scraps of plastic that have been soiled are mined for. The process is complicated since various types of plastics have co-mingled with unusable materials. And as you would expect at a landfill, everything is soiled, making RDF plastic extraction that much harder.

"In order to find these materials, an area of the landfill is essentially mined in the same way gold or other minerals are discovered. The shifters and shredders go through the waste uncovering the bits of plastic that can be collected," Dr. Aloysius explains. "This is then sent to an INSEEE Ecocycle facility for furthering polishing where it finally becomes a useable RDF."

Roughly 10,000 tonnes of RDF plastic waste is extracted and processed by INSEE Ecocycle on its own while additional waste is sourced from landfills operators across Thailand each month. This may not seem like a lot, but by finding and extracting it, you remove the possibility it can ever enter the ocean.

"There is so much plastic out there that we are hardly scratching the surface. We want to stop the leakage of plastic waste and by mining for RFD in landfills, you're removing a source of this," Dr. Aloysius points out.