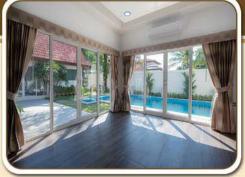

www.pattayatrader.com PATTAYA TRADER 11

We kick off with what to do when faced with a complete interior renovation.

The desire to design your own place starts young. Boys have their tree house or secret fort made of pilfered 2 x 4s somewhere in the woods. Girls have their elaborate doll houses. Nothing is more thrilling than decorating your college dorm room or first apartment. It is a place of your own ... a place to call home.

If the space you have chosen is partially finished; meaning it has flooring, ceiling lights, bathroom fixtures etc., at least you will have a starting point. The most daunting task the average homeowner will ever face is the finishing out of a bare shell condo or house. The mere two words "bare shell" conjure up images of a Spartan concrete box ... which is exactly what most bare shells are.

You really don't realize all that goes into making a place complete until you are standing in the middle of a completely empty room, or a formerly finished place that has been gutted. The first question that usually comes to mind is: "Where the hell do I start"? In this four-part series, we will attempt to shed some light on the mystery of interior design and decor as it applies to a bare (or mostly bare) shell. This first installment should help you get started.