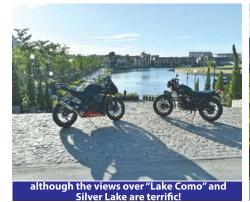

#### The Italian Tour

Celebrating the birthday of His Majesty The King

On Sunday, July 28th, the birthday of HM King Maha Vajiralongkorn, my son Martin and I went biking, our destination was Silver Lake. We started at our house close to the Elephant Village, passed Chak Nok lake, took K 9 towards Huai Yai and from there proceeded towards Khao Chi Chan until we finally arrived at Silver Lake. Although most people would say that the area looks like "Tuscany" there are references to several Italian provinces and cities. And not all Ice cream is Italian, I guess Durian ice cream is very Thai....

The vineyard and the lake.....

... we seemed to be in Italy

Going back in time: the Volkswagen Bus

Lots of construction going on just next to Ramayana Water Park

Nice weather, long weekend: we were not the only ones on motor bikes