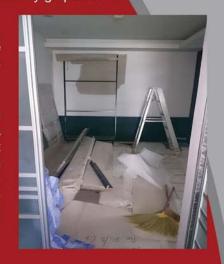

www.pattayatrader.com PATTAYA TRADER 11

We kick off with what to do when faced with a complete interior renovation.

The desire to design your own place starts young. Boys have their tree house or secret fort made of pilfered 2 x 4s somewhere in the woods. Girls have their elaborate doll houses. Nothing is more thrilling than decorating your college dorm room or first apartment. It is a place of your own ... a place to call home.

If the space you have chosen is partially finished; meaning it has flooring, ceiling lights, bathroom fixtures etc., at least you will have a starting point. The most daunting task the average homeowner will ever face is the finishing out of a bare shell condo or house. The mere two words "bare shell" conjure up images of a Spartan concrete box ... which is exactly what most bare shells are.

You really don't realize all that goes into making a place complete until you are standing in the middle of a completely empty room, or a formerly finished place that has been gutted. The first question that usually comes to mind is: "Where the hell do I start"? In this four-part series, we will attempt to shed some light on the mystery of interior design and decor as it applies to a bare (or mostly bare) shell. This first installment should help you get started.