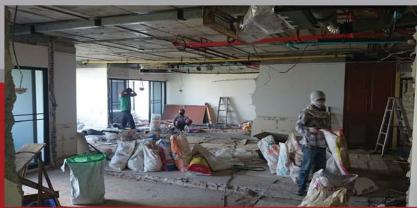

www.pattayatrader.com PATTAYA TRADER 11

We kick off with what to do when faced with a complete interior renovation.

The desire to design your own place starts young. Boys have their tree house or secret fort made of pilfered 2 x 4s somewhere in the woods. Girls have their elaborate doll houses. Nothing is more thrilling than decorating your college dorm room or first apartment. It is a place of your own ... a place to call home.

If the space you have chosen is partially finished; meaning it has flooring, ceiling lights, bathroom fixtures etc., at least you will have a starting point. The most daunting task the average homeowner will ever face is the finishing out of a bare shell condo or house. The mere two words "bare shell" conjure up images of a Spartan concrete box ... which is exactly what most bare shells are.

You really don't realize all that goes into making a place complete until you are standing in the middle of a completely empty room, or a formerly finished place that has been gutted. The first question that usually comes to mind is: "Where the hell do I start"? In this four-part series, we will attempt to shed some light on the mystery of interior design and decor as it applies to a bare (or mostly bare) shell. This first installment should help you get started.