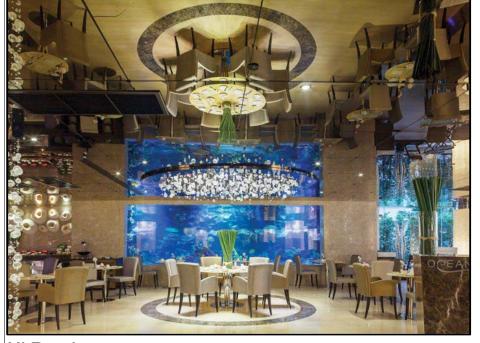

An underwater world theme pervades the whole hotel, including the lobby with its two huge aquariums, and the oceanview swimming pool and top level jacuzzi that provides a calm oasis where you can enjoy a leisurely dip, swim, or simply relax on the sundeck.

Oceana, the all-day dining restaurant is well designed also with the underwater theme in mind and includes two gigantic aquariums and offers a menu that combines the deep and complex flavours of Royal Thai cuisine with dishes of international influence, with the accent on in-season ingredients.