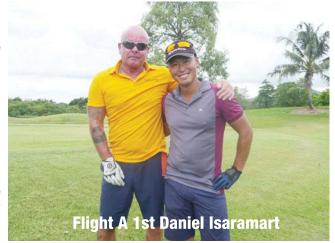

In the A flight (0-11) another series of countbacks was required, to settle the placegetters. Daniel Isaramart (8) outpointing Anthony Butler (8) 19/18 after both had 37 points, although Anthony did pick up an Approach on B7 to go with a Long Drive on B9. Erik Lundman (6), with a strong back 9 of 20 points saw off Kim Danboise and Matt Mahoney after all 3 registered 36 points.