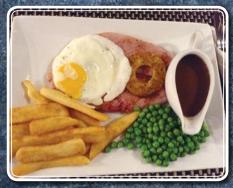

The food? Well there's a great choice with some dishes you would expect and some surprises like the duck with pancakes, and loaded nachos - really great bar snacks. Also make sure to watch out for their daily specials such as the very popular Ploughman's lunch on Thursdays at 220 baht. On Tuesday a Pizza and a pint will set you back just 290 baht - tremendous value with 6 Pizza options to choose from. I'd recommend the Meat Feast as pictured. Or on Fridays when not only is there is a succulent Gammon meal available at 199 baht but Ladies can take full advantage