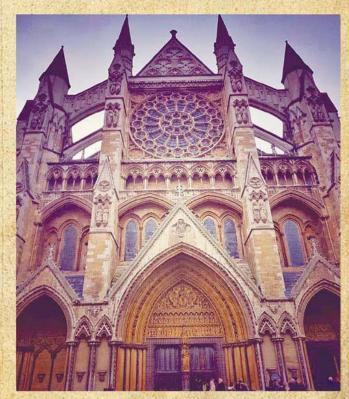

#### = WESTMINSTER ABBEY

If you're planning a trip to the UK and have some time to spend in London you really should visit Westminster Abbey. It is a must see pageant of British History where no fewer than 16 royal weddings have taken place, the most recent being that of Prince William to Kate Middleton on the 29th April 2011. It has also been the scene for nearly every British monarch's coronation starting with the crowning of William the Conqueror way back in 1066.

I visited Westminster Abbey last year and have to say that there is something truly awe inspiring (and that is not an adjective I use lightly) about stepping into its gothic splendour.

Entrance will set you back the princely sum of £20 but before you run, take note that this also includes the use of a headset and multimedia to accompany you as you walk through the Abbey. I know many other museums offer this as an optional extra but I believe the organisers have done exactly the right thing insisting that everyone who visits takes this multimedia device.

First of all it is beautifully produced with narration by Jeremy Irons and music from the famous Westminster Abbey with plenty of facts and historical information but also there are practical reasons for using it. Firstly, In order to funnel the many visitors through the long aisles it is important that a one way, thought out, route is adhered to - otherwise there would be chaos. Also there really is so much to see you need the numbered route to ensure nothing is missed. Finally by having everyone wear headphones and listen to the commentary you ensure that voices and general noise is kept to a minimum as should be the case. Even the normally garrulous, loud Donald Trump was hushed to respectful tones when laying a wreath at the tomb of the unknown warrior during his recent UK visit.