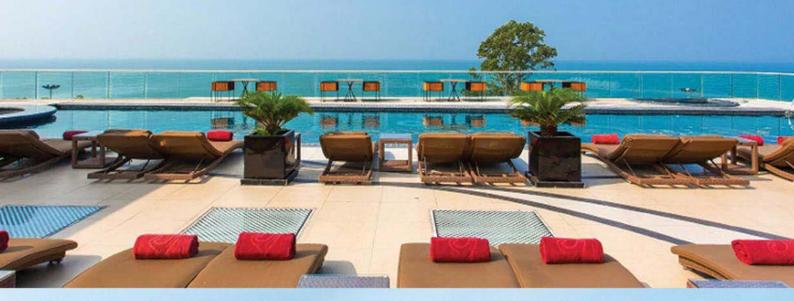

The Family Suites feature a separate children's area with bunk beds ensuring children's comfort. There is also an option of the Ocean Vista rooms and suites which boast great sea views. From experience the Ocean Vista Suites are a great choice, not only for the views to the nearby water and gentle waves, but also because they have the biggest TVs you may ever want to watch.

All the hotel's 164 rooms, suites and family suites have a balcony or terrace. They offer a king-sized or two double beds with living space ranging from 36 to 88 square metres. The suites all encourage you to relax in comfort as they include a separate living room.