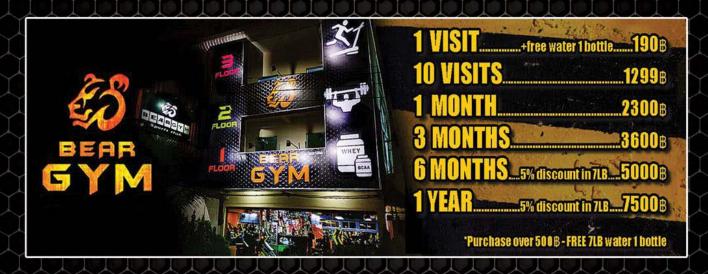

### **BEAR GYM PATTAYA**

MEMBERSHIP RENEWAL FEE WITH VIP 7LB CARD IS ONLY 12 MONTHS - 6975 THB (75000 THB) 6 MONTHS - 4650 THB (5000 THB)

Open 07:00 – 23:00

Boonkanjana 391/22 (4.85 km) 20150 Pattaya Tel 092 337 2575 Facebook @beargympattaya