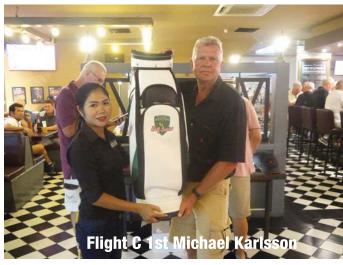

Ladies winner Noi Emmerson (19) made a welcome return

to PAGS after a long absence, and with her 41 points on the day will surely be back again soon.

C Flight for 21+ handicappers was won by Michael Karlsson (23) with 40 points and a back 9 of 21, to go with his Approach on B4. Regular PAGS participant Pierre Zbinden (24) with a score of 40 Points and a back 9 of 20 was