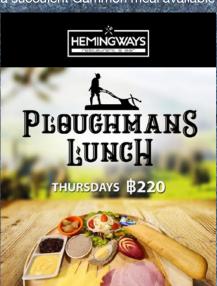

The food? Well there's a great choice with some dishes you would expect and some surprises like the duck with pancakes, and loaded nachos - really great bar snacks. Also make sure to watch out for their daily specials such as the very popular Ploughman's lunch on Thursdays at 220 baht. On Tuesday a Pizza and a pint will set you back just 290 baht - tremendous value with 6 Pizza options to choose from. I'd recommend the Meat Feast as pictured. Or on Fridays when not only is there is a succulent Gammon meal available at 199 baht but Ladies can take full advantage