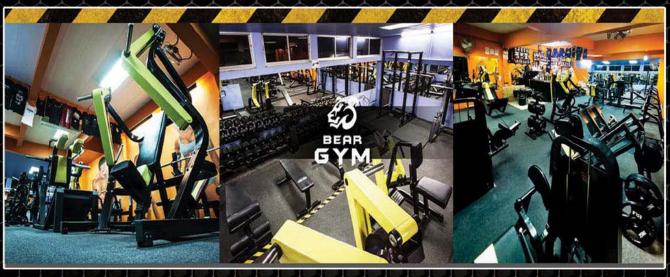

### **BEAR GYM PATTAYA**

MEMBERSHIP RENEWAL FEE WITH VIP 7LB CARD IS ONLY 12 MONTHS - 6975 THB (75000 THB) 6 MONTHS - 4650 THB (5000 THB)

Open 07:00 – 23:00

Boonkanjana 391/22 (4.85 km) 20150 Pattaya Tel 092 337 2575 Facebook @beargympattaya