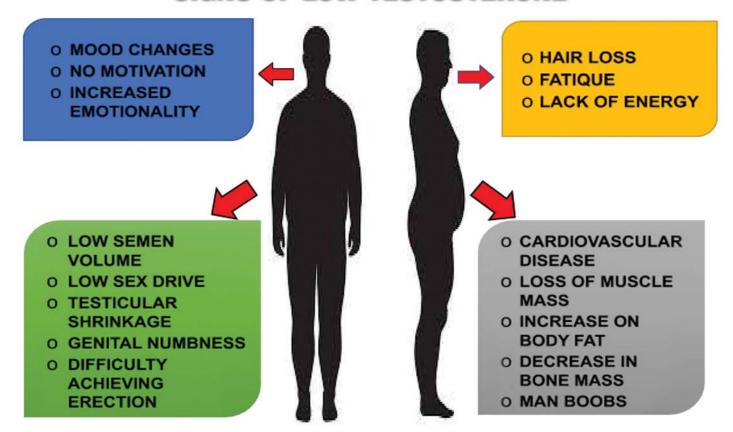

#### SIGNS OF LOW TESTOSTERONE

#### What happens to testosterone levels with age?

Testosterone levels generally peak during adolescence and early adulthood. As you get older, your testosterone level gradually declines — typically about 1 percent a year after age 30 or 40. It is important to determine in older men if a low testosterone level is simply due to the decline of normal aging or if it is due to a disease (hypogonadism).

Hypogonadism is a disease in which the body is unable to produce normal amounts of testosterone due to a problem with the testicles, or with the pituitary gland that controls the testicles. Testosterone replacement therapy can improve the signs and symptoms of low testosterone in men. Doctors may prescribe testosterone as injections, pellets, patches or gels.