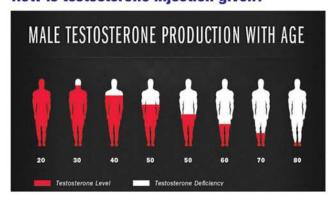

#### SIGNS OF LOW TESTOSTERONE

#### What happens to testosterone levels with age?

Testosterone levels generally peak during adolescence and early adulthood. As you get older, your testosterone level gradually declines — typically about 1 percent a year after age 30 or 40. It is important to determine in older men if a low testosterone level is simply due to the decline of normal aging or if it is due to a disease (hypogonadism).

Hypogonadism is a disease in which the body is unable to produce normal amounts of testosterone due to a problem with the testicles, or with the pituitary gland that controls the testicles. Testosterone replacement therapy can improve the signs and symptoms of low testosterone in men. Doctors may prescribe testosterone as injections, pellets, patches or gels.