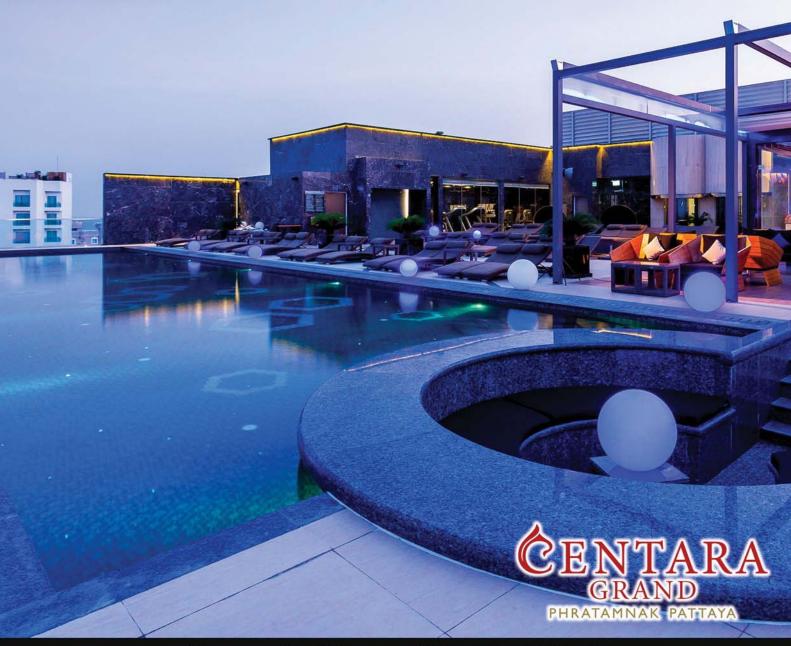

## Escape To Luxury At Centara Grand Phratamnak

Pictured: cool rooftop pool area with lovely breeze & ambient tunes keep everything well chilled.

The hotel's upscale design reflects understated luxury, and a sophisticated ambience prevails, with elegant furnishings from premier Italian designer Casa Fendi. The hotel's facilities are an ideal match for refined couples and families, plus business executives will feel at home here.

An underwater world theme pervades the whole hotel, including the lobby with its two huge aquariums, and the oceanview swimming pool and top level jacuzzi that provides a calm oasis where you can enjoy a leisurely dip, swim, or simply relax on the sundeck.