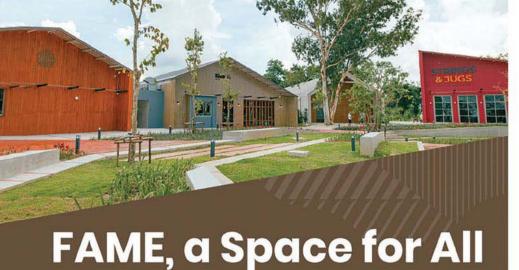

FAME, a Space for All with 4 dining outlets and 1 multipurpose function space. We are not just another dining destination but is where food, art, music and entertainment combines at its best. Join us at FAME

Opening Hours: 6am-6pm

District and fall in love all over again.

Looking for a place for morning coffee? Or a healthy boost? How about an office away from office at The Barn? Sweet tooth for pastries you must visit us today.

Opening Hours: 11am - 10pm

From traditional noodles to all time favorite Thai dishes, Khun P. offers varieties. Great for family dining and for small to large groups. You must try the black ink noodles at Khun P.

Opening Hours Lunch: 11am-3pm / Dinner: 6pm-10pm

Japanese with a twist. The only teppanyaki in Sriracha area with 2 private rooms to entertain your VIP guests or an intimate gathering with friends and family. Or savor to our freshest and finest sashimi, sushi or enjoy the ultimate bento box.

Opening Hours: 3pm - midnight

Beer Hub & Sports Bar. Explore no further as Strings & Jugs is here! Watch your favorite game with colleagues and friends while sipping on one of our 20 selections of craft beer on tap and bottle. Or celebrating a birthday? Book one of our private boxing ring booths and snap away with our many boxing props.

A Slice

Our multifunction outlet is inspired to be an art gallery in itself giving you more inspiration to use the space for meetings, special events like weddings, birthday parties or even just a private dining for a group.