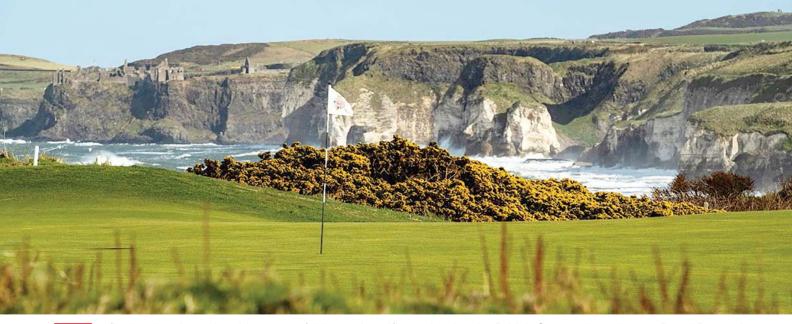

### BRITISH OPEN GOLF

he final major championship event of this year's golfing calendar, the British Open, takes place at Royal Portrush in Northern Ireland between the 18th and 21st of the month. It marks only the second time the event has been played at this venue, the last time being 68 years ago in 1951 when the Englishman Max Faulkner won with a final score of three under par 285. Incidentally, Faulkner's cash prize for winning that year was 300 pounds, with the second picking up 200 pounds, the third 100 and the fourth 62 pounds and 10 shillings! The prize fund this year is just over 10 million dollars, so plenty to play for!

The course itself is the most beautiful layout, winding through the scenic links land and constantly changing both elevation and direction. Of course the layout has been lengthened to try and make it a real test for today's power hitters and to give you some idea of the extra length, the course is some 535 yards longer than in 1951 and is playing as a par 71 instead of 72. To find the extra distance on a course this old and set where it is must have been quite a headache for the designers and with holes named Giants Grave, Himalayas, Calamity Corner and

Purgatory this promises to be a real test for the world's best, especially if the wind blows.

Nearly all of the world's top players will be lining up, with all the usual suspects amongst the favourites to win the event. Rory Mcilroy, born locally and brought up to learn the game on courses like this, will be keen to win back in his home country. Other top contenders are Dustin Johnson, the great Tiger Woods and Brooks Koepka, whose record in the majors over the last two years is incredible. This year alone he has finished second in the Masters, won the USPGA and then finished second in the US Open.