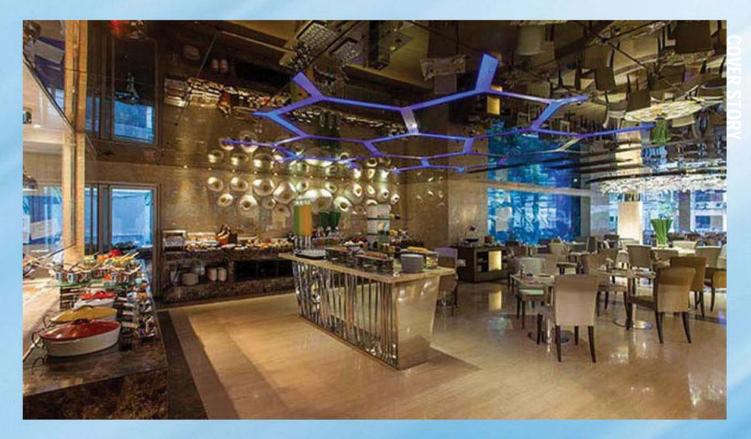

Oceana, the all-day dining restaurant is well designed also with the underwater theme in mind and includes two gigantic aquariums and offers a menu that combines the deep and complex flavours of Royal Thai cuisine with dishes of international influence, with the accent on in-season ingredients.

On the ground floor Espresso provides a great setting for sipping a freshly brewed coffee, and for enjoying delectable pastries at any time of the day. In-room dining is also available of course.

After your meal the shore of Phratamnak Beach is a perfect place to wander for a while, and those wishing to venture out of the hotel area will appreciate the complimentary shuttle service that connects guests to the attractions of Central Pattaya. The hotel also offers business travellers and small to medium-sized groups a host of related services, with the option to host events at Phratamnak Lounge overlooking the ocean, along with two fully-equipped meeting rooms.