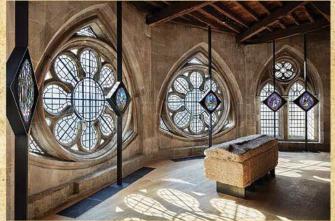

Since my visit there has been an unveiling of another important part of Westminster Abbey They say good things come to those who wait. But if you've been waiting to get a glimpse inside Westminster Abbey there is a hidden gallery that is now open to the public for viewing since being built, way back in the 13th century.

For many years this gallery: The Triforium was essentially Westminster's attic, used as storage space or as a spillover viewing gallery for coronations. It even served as the BBC's outpost during Queen Elizabeth's coronation, as Richard Dimbleby narrated the affair to a captive TV audience from here. Now it has been rebranded as The Queen's Diamond Jubilee Galleries and the space has undergone a £22.9 million refit. The Galleries are 16 metres (52 feet) above the floor of the abbey and you access them via the Weston Tower. As you journey up to the galleries you will see amazing views of the Palace of Westminster and the medieval Chapter House.

Inside the galleries there are 300 objects including the coronation chair of Queen Mary II, the marriage license of William and Kate, the Liber Regalis (essentially the rulebook of royal coronations), and a full replica set of the crown jewels. This makes it a stunning addition to Westminster Abbey and also affords the view back across the nave described by poet John Betjeman as the best in Europe. There is an additional entry charge of £5 to reach the galleries, children under 17 go free..