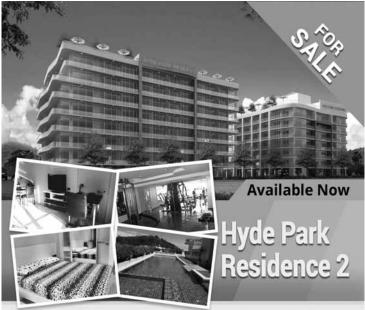

# 2 bedroom 2 bathroom condo for sale or rent

Hyde Park Residence 1 floor 6 corner unit facing the sea Located off Thappraya Road near Walking Street, on Baht bus route. European kitchen, large balconies.

Roof-top swimming pool 3 large flat-screen TVs

air-cons, cable Internet and WI-FL Washing machine, 2 electronic safes, 3 tier curtains. Size 108 square meters. fully furnished, available 040119 One-year lease rate below includes cable TV and internet

Price 6,900,000 Baht

Rent 26,000 Baht