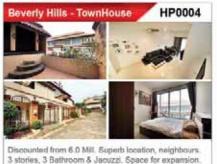

- **PRATAMNAK**
- BEAUTIFUL 2 BEDROOM TOWNHOUSE OF 204 SQMS ON 3 LEVELS
- TOP LEVEL CAN BE USED AS AN ADDITIONAL BEDROOM IF NEEDED
- FULLY FURNISHED, NOTHING TO SPEND!
- FULL USE OF CONDO FACILITIES, INCLUDING POOL, GYM, UNDERCOVER CAR PARK, SECURITY GUARDS.
- THAI COMPANY NAME FOR EASY TRANSFER.