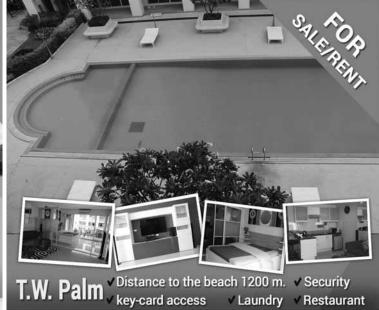

T.W. Palm Condominium three condos - with a gigantic T- shaped swimming pool. This pool is large enough for many residents and visitors. Beside the pool, everyone will love the sunbathing area and enjoy the beautiful European-style gardens, ideal for relaxing, or lying down with your favourite book. What a great place to spend your time during holidays or every day of your life!

The Condominium (Platinum Suites) is a new development with prime location on Thepprasit road just 1,000 m from the beach and 2.5 km from Big-C and Lotus supermarkets. Please!! contact for more information for Rent to Buy offer.

Fully Furnished >>> Available Now For Rent

Rent 13,500 THB / Month (Free WiFi - Cable TV) FURTHER REDUCTION NOW ONLY! 1.6 MB

(C) +66(0)87 507 9761, +66(0)64 291 6432 ☑ jeckyohlala@gmail.com