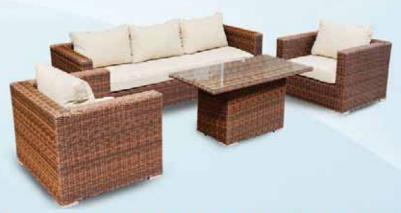

# No 1 for Garden Furniture

with 10,000 items in Stock

# Un monde de plaisir

# A World of Pleasure

1st position sitting: Swing/ 3 settings

2nd position lying
With polyester cushions
L 201 x W 123 x H 179

8.990.- 6.990.-

Corner Sofa Suite L 230 X W 230 X 81 X H 67 cm
Table L 120 x W 120 X H 60 cm
with thick, outside cushions 12 cm
PE Rattan UV treated Aluminium structure. Transparent Glass