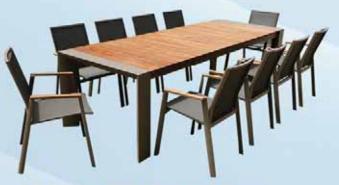

Outside Dining Table extends to 8-10 people
Aluminium in grey Epoxy Resin and Acacia wood
The length of the table is easily adjustable
even suitable for just one person
L 220/284 x W 100 x H 75 cm

Table 39,990.- Armchair 2,590