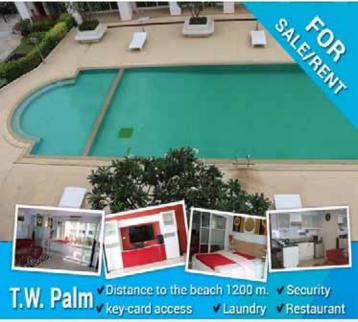

T.W. Palm Condominium three condos - with a gigantic T- shaped swimming pool. This pool is large enough for many residents and visitors. Beside the pool, everyone will love the sunbathing area and enjoy the beautiful European-style gardens, ideal for relaxing, or lying down with your favourite book. What a great place to spend your time during holidays or every day of your life!

The Condominium (Platinum Suites) is a new development with prime location on Thepprasit road just 1,000 m from the beach and 2.5 km from Big-C and Lotus supermarkets. Please!! contact for more information for Rent to Buy offer.

Fully Furnished >>> Available Now For Rent

Rent 13,500 THB / Month (Free WiFi - Cable TV) FURTHER REDUCTION NOW ONLY! 1.6 MB

(C) +66(0)87 507 9761, +66(0)64 291 6432 ☑ jeckyohlala@gmail.com