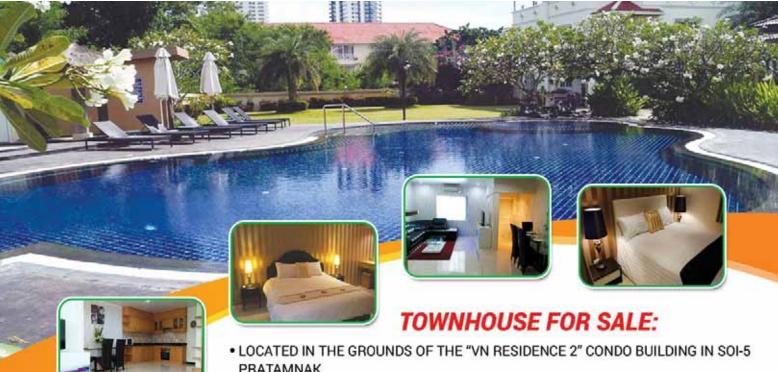

- **PRATAMNAK**
- BEAUTIFUL 2 BEDROOM TOWNHOUSE OF 204 SQMS ON 3 LEVELS
- TOP LEVEL CAN BE USED AS AN ADDITIONAL BEDROOM IF NEEDED
- FULLY FURNISHED, NOTHING TO SPEND!
- FULL USE OF CONDO FACILITIES, INCLUDING POOL, GYM, UNDERCOVER CAR PARK, SECURITY GUARDS.
- THAI COMPANY NAME FOR EASY TRANSFER.