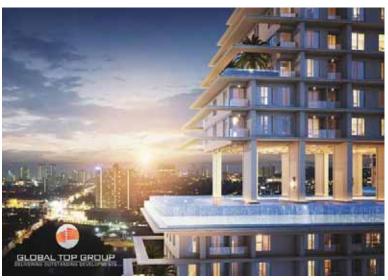

# Marina Golden Bay

3 mixed-use towers, each 51 floor, 153 meter high, each with a 60 m pool on the 27th floor, each with a Sky Restaurant &Bar on the top floor. For sale are studios, 1 – and 2 bedroom apartments with the option to combine then to larger units.

Convenient located on Thepprasit Road. Easy access to Jomtien/Dongtan Beach and shopping centers like Lotus, Makro, Big C and close to the famous restaurants like Gian's, Pan Pan, etc as well as Foodmart. An iconic design that will soon be the new landmark of Pattaya.