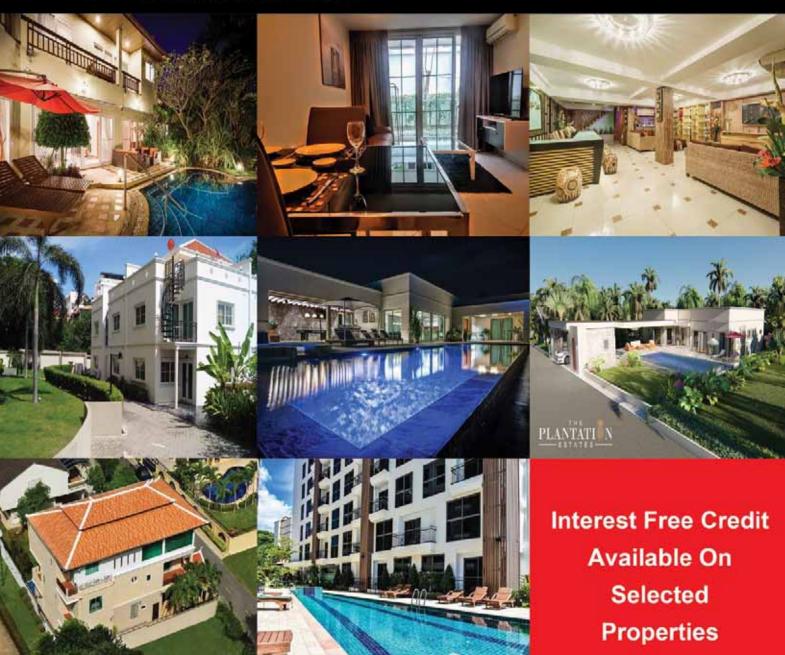

## The Plantation Pool Villas for sale

- REF# 3354
- 932 sqm Land
- 224 sqm Living area
- 3 bedroom

SALE B 15,586,000

# **JOIN BBX TODAY!**

Become part of the worlds largest business community

We guarantee to bring you new customers and new business opportunities, an interest free line of credit, free advertising and promotion of your business to other BBX members in Thailand and around the world.

# BIZpaye Offers Your Business

- Guaranteed New Customers
- Interest Free Line Of Credit Of Business Credit Up To TB1 Million
- Flexible Trading Terms
- Free Advertising & Promotions
- Dedicated Account Manager
- Saving You Cash Every Time You Spend
- Plus Many More Business Benefits.....

# Mention You Saw This Advert In The Pattaya Trader

You Can Open A BIZpaye Account For FREE Saving You B14,500

Receive One FREE 1/2 Page Advert In The Pattaya Trader To Promote Your Business Valued At Over B9,000