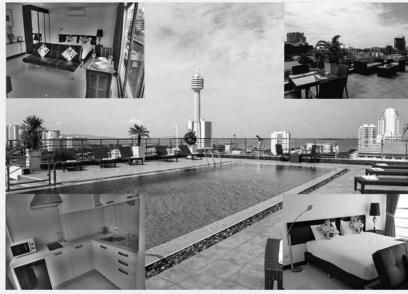

# ECO FRIENDLY CONDOMINIUM BANG SARAY FROM ONLY 1.9 M THB

8% ANNUAL RENTAL GUARANTEE

ECONDO BANG SARAY

# **Facilities**

Fitness

Sauna

Herbal Stream Room

Pool Deck

Restroom

Shower

Sunbed loungers

Salt water swimming pool

Waterfall Feature

# **Design Features**

???? Natural Ventilation System

**Energy Efficient Lighting** 

**Energy Efficient Appliances** 

Water Efficient Appliances

Thermal Efficient Cladding

Rainwater System

Recycling System

Sky Garden

Yoga Pavillion

# **Project Services**

Beach Shuttle Service

Rental Management Service

PATTAYA TRADER