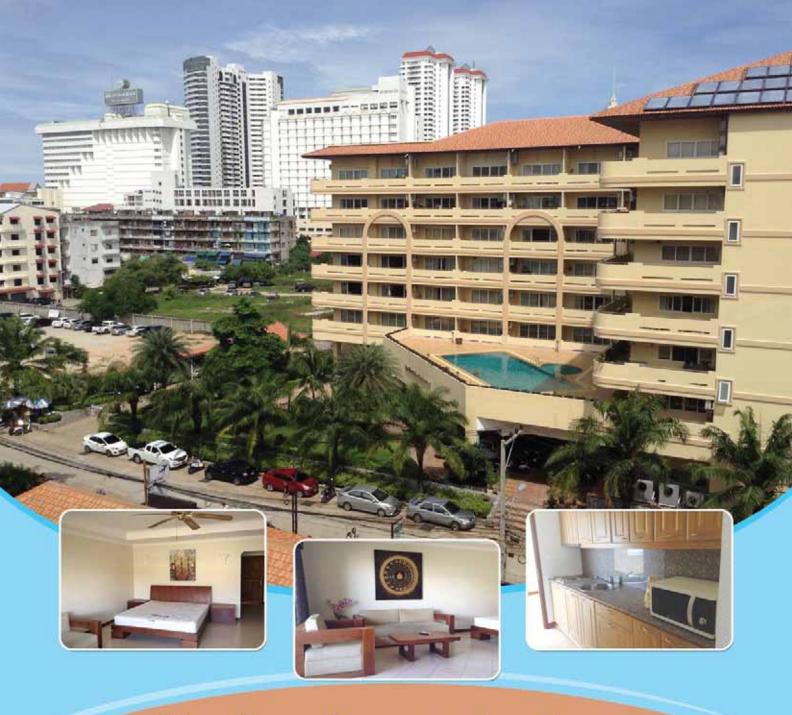

# Jomtien Complex Condotel Apartment for Sale

A very secure location approx. just 150m from Jomtien Beach 2 Bedrooms 2 Bathrooms In Tower A, 27thFloor,

Fully equipped Kitchen

Split-type and ceiling type Air Conditioning

New PVC window frames in both bedrooms, new aluminium frames for living room sliding glass doors

Large Balcony with gorgeous view to the North, covering all of Pattaya's Bay and the beachfront

> Ownership within foreign quota For more information email: prop@comvestconsult.com

# WITHIN THE COMPLEX:

- Large pool area
- Gated car park with ample spaces
- 24 hours security
- Fully stocked Gym

Sale price: Baht 7,800.000.-(63.934,=/sqm)

MAINTENANCE COST PER YEAR: BAHT 22.626