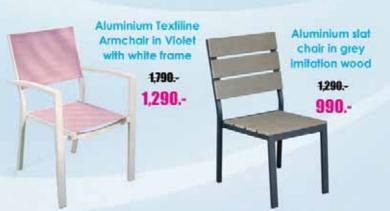

k

# Un monde de plaisir

# A World of Pleasure



1st position sitting: Swing/ 3 settings

2nd position lying
With polyester cushions
L 201 x W 123 x H 179

8.990.- 6.990.-



Corner Sofa Suite L 230 X W 230 X 81 X H 67 cm
Table L 120 x W 120 X H 60 cm
with thick, outside cushions 12 cm
PE Rattan UV treated Aluminium structure. Transparent Glass

-52,990.- 45,990.-



Outdoor Garden Set 1 3 Seater Sofa L 230 x W 82 x H 66 cm + 2 Armchairs L 95 x W 82 x H 60 cm PE Rattan in brown UV Treated With outside cushions 12 cm 1 table 120 x 65 H 66 cm

54,990.- 45,990.-



Outside Dining Table extends to 8-10 people
Aluminium in grey Epoxy Resin and Acacia wood
The length of the table is easily adjustable
even suitable for just one person
L 220/284 x W 100 x H 75 cm

Table 39,990.- Armchair 2,590





# 3 small details that can add big value to your new condo unit



Windows and walls are important features of new condos that can go unnoticed

You're faced with a lot of decisions when buying a new condo unit. Location and price are obviously the big ones. But small details also need to be considered. These can make or break your condo investment. With this in mind, let's take a look at a trio of tiny details that have a massive impact on your new condo unit.

# 1) Windows

Windows are important for a number of reasons. Good windows can help cut the cost of your utilities bill by improving insulation. Air conditioners are expensive to operate so you don't want that cool air escaping. These days, there are a number of windows available that are designed specifically to reduce energy c