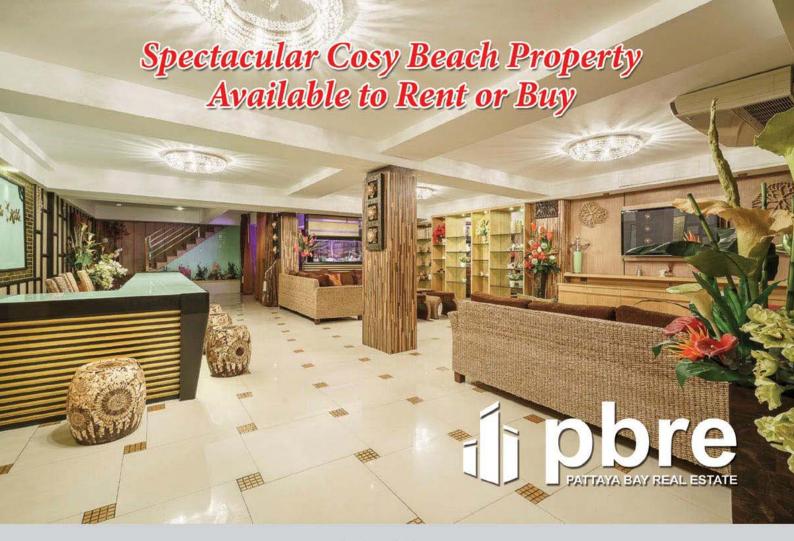

# PROPERTY TRADER

Contact Steve (English, PBRE Pratumnak Rd.) on +66 (0)856 981 023 Contact Lek (Thai, PBRE Pratumnak Rd.) on +66 (0) 895 348 537

Sales Price:

Originally # 47,500,000 now only # 39,500,000

Rental Price For 12 months: \$\mathbb{B}\$ 160,000 / month

This spectacular 650 sqm five storey building occupies a prime location on the main Soi in Cosy Beach only 150 metres from the sea and the fabulous cliff top restaurants.

Currently fitted out as a luxury massage business with no expense spared in Its previous owner spent tens of millions of baht on a complete renovation inside and outside. High quality materials have been used throughout with an attention to detail which has to be viewed to be truly appreciated.

Vacant possession; with the building available for many uses including its current use as a luxury massage/spa. However It could easily be used as a high end guest house, private accommodation, or private club.

The building is offered for sale freehold with Thai Company name transfer.

A real opportunity beckons for the savvy occupier or investor keen to capitalise on this spectacular building and its exceptional location within walking distance to one of the best beaches in Pattaya.

Original price was 47.5 MB NOW AT JUST **39.5 MB** !!

Vendor Finance available.

For an appointment to view:

Contact Steve (English, PBRE Pratumnak Rd.) on +66 (0)856 981 023 Contact Lek (Thai, PBRE Pratumnak Rd.) on +66 (0) 895 348 537