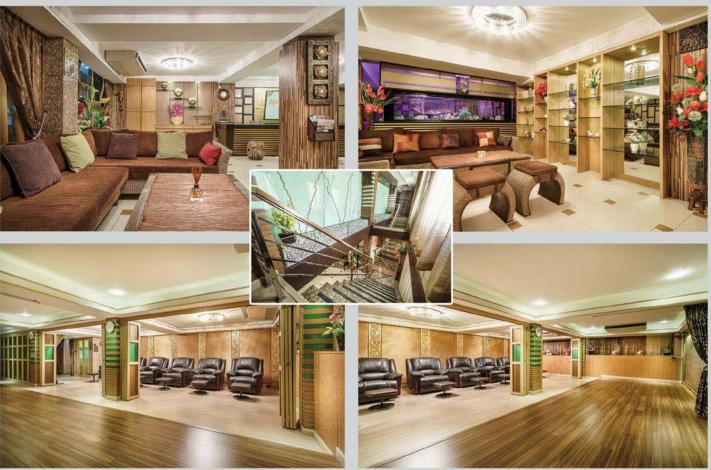

Rental Price For 12 months: \$\mathbb{B}\$ 160,000 / month

This spectacular 650 sqm five storey building occupies a prime location on the main Soi in Cosy Beach only 150 metres from the sea and the fabulous cliff top restaurants.

Currently fitted out as a luxury massage business with no expense spared in Its previous owner spent tens of millions of baht on a complete renovation inside and outside. High quality materials have been used throughout with an attention to detail which has to be viewed to be truly appreciated.

Vacant possession; with the building available for many uses including its current use as a luxury massage/spa. However It could easily be used as a high end guest house, private accommodation, or private club.

#### PRICE REDUCED BY 8 MB

STUNNING COMMERCIAL BUILDING OF 650 SQMS, OVER 5 LEVELS IN THE MAIN SOI OF COSY BEACH. ONLY 100 METERS FROM THE CHOCOLATE FACTORY AND SKY LOUNG RESTAURANTS AND BEACH. NO EXPENSE SPARED ON THIS BUILDING THAT WAS THE KITO KATO MASSAGE, SPA & BEAUTY THERAPY. THE RENOVATION TOOK NEARLY 2 YEARS TO COMPLETE, HAS TO BE SEEN TO APPRECIATE IT.

**LEVEL 1:** MAIN RECEPTION AREA CONSISTS OF MARBLE ENTRY WITH BESPOKE RECEPTION COUNTER, BEAUTIFUL AQARIUM, WALL UNITS, LOVELY SOFAS AND MATCHING FURNISHINGS AND WALL ART, TV, SMALL KITCHEN AND TOILET, 2 LARGE DAIKEN AIR CONDITIONING UNITS, SECURITY CAMERAS, WI-FI,

LEVEL 2: CONSISTS OF A LARGE LOUNGE AREA WITH 2 LARGE DAIKEN AIR CONDITIONERS, THIS AREA WOULD SUIT A GENTLEMANS CLUB, KAROKE LOUNGE OR A MASSAGE AND RELAXATION AREA, STORAGE ROOM, 2 LOCKER ROOMS, TOILETS ON EVERY LEVEL

LEVEL 3: CONSISTS OF 4 BEDROOMS OR MASSAGE ROOMS OR OFFICES, IT HAS A DRY SAUNA, A LARGE STEAM ROOM, STORAGE ROOM, LOCKER ROOM

**LEVEL 4:** CONSISTS OF 3 MORE ROOMS SAME AS LEVEL 3, ALSO A BEAUTY CARE ROOM WITH SPECIALIZED EQUIPMENT WHICH IS SOLD WITH THE PROPERTY, ANOTHER LARGE STEAM ROOM

**LEVEL 5:** THIS LEVEL HAS 2 LARGE OFFICES WITH EXPENSIVE FURNITURE AND WALL UNITS ETC, LOUNGE ROOM, ENSUITE BATHROOM, STORE ROOM, STAFF ROOM WITH SHOWER AND TOILET, THE TOP FLOOR COULD EASILY BE MADE INTO A PENTHOUSE APARTMENT.

**REMARKS:** THE BUILDING HAS A BACK UP POWER TRANSFORMER THAT COST APPROX 1.4MB DAIKEN AIR CONDITIONERS THROUGHT THE BUILDING, MARBLE STAIRCASES WITH STAINLESS STEEL CUSTOM HANDRAILS, MARBLE ENTRY. IMPORTED CEILING LIGHTS ETC, ETC