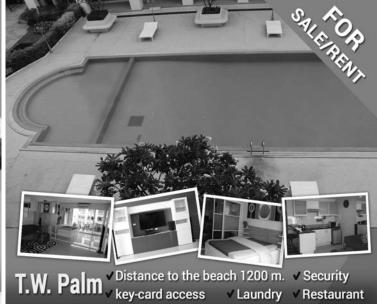

T.W. Palm Condominium three condos - with a gigantic T- shaped swimming pool. This pool is large enough for many residents and visitors. Beside the pool, everyone will love the sunbathing area and enjoy the beautiful European-style gardens, ideal for relaxing, or lying down with your favourite book. What a great place to spend your time during holidays or every day of your life!

The Condominium (Platinum Suites) is a new development with prime location on Thepprasit road just 1,000 m from the beach and 2.5 km from Big-C and Lotus supermarkets. Please!! contact for more information for Rent to Buy offer.

Fully Furnished >>> Available Now For Rent

Rent 13,500 THB / Month (Free WiFi - Cable TV) **FURTHER REDUCTION NOW ONLY! 1.6 MB** 

(C) +66(0)87 507 9761, +66(0)64 291 6432 ☐ jeckyohlala@gmail.com