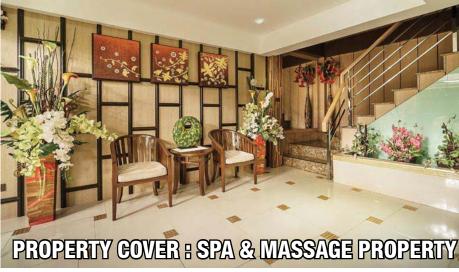

#### **COVER**

D Spa & Massage Property

**LEVEL 1:** MAIN RECEPTION AREA CONSISTS OF MARBLE ENTRY WITH BESPOKE RECEPTION COUNTER, BEAUTIFUL AQARIUM, WALL UNITS, LOVELY SOFAS AND MATCHING FURNISHINGS AND WALL ART, TV, SMALL KITCHEN AND TOILET, 2 LARGE DAIKEN AIR CONDITIONING UNITS, SECURITY CAMERAS, WI-FI,