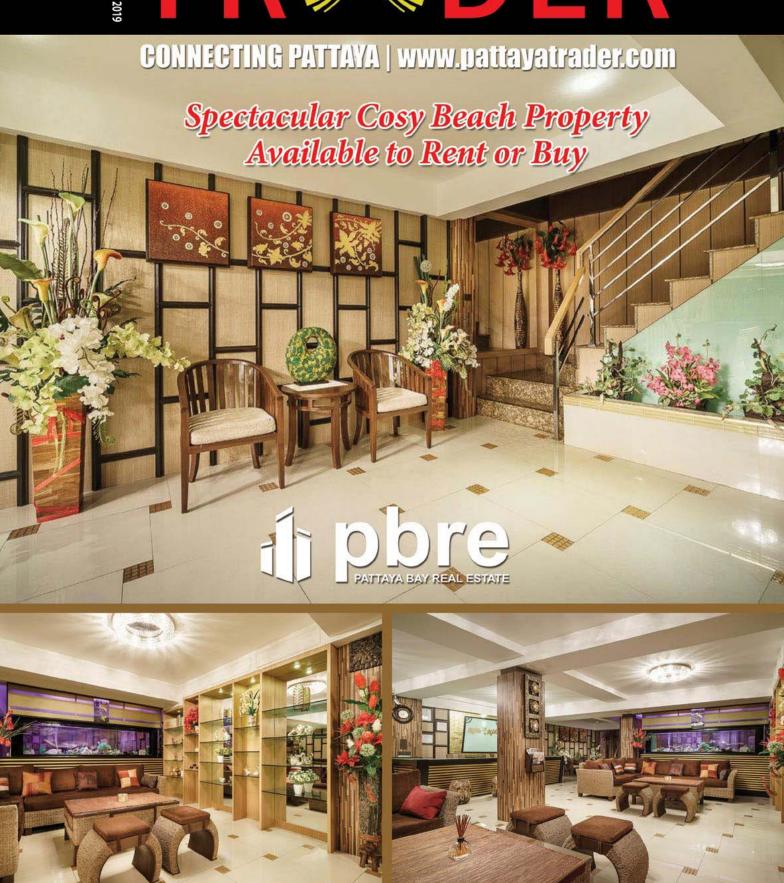

# PROPERTY TRADER

Contact Steve (English, PBRE Pratumnak Rd.) on +66 (0)856 981 023 Contact Lek (Thai, PBRE Pratumnak Rd.) on +66 (0) 895 348 537

Sales Price:

Originally # 47,500,000 now only # 39,500,000

Rental Price For 12 months: \$\mathbb{B}\$ 160,000 / month

This spectacular 650 sqm five storey building occupies a prime location on the main Soi in Cosy Beach only 150 metres from the sea and the fabulous cliff top restaurants.

Currently fitted out as a luxury massage business with no expense spared in Its previous owner spent tens of millions of baht on a complete renovation inside and outside. High quality materials have been used throughout with an attention to detail which has to be viewed to be truly appreciated.

Vacant possession; with the building available for many uses including its current use as a luxury massage/spa. However It could easily be used as a high end guest house, private accommodation, or private club.

The building is offered for sale freehold with Thai Company name transfer.

A real opportunity beckons for the savvy occupier or investor keen to capitalise on this spectacular building and its exceptional location within walking distance to one of the best beaches in Pattaya.

Original price was 47.5 MB NOW AT JUST **39.5 MB** !!

Vendor Finance available.

For an appointment to view:

Contact Steve (English, PBRE Pratumnak Rd.) on +66 (0)856 981 023 Contact Lek (Thai, PBRE Pratumnak Rd.) on +66 (0) 895 348 537