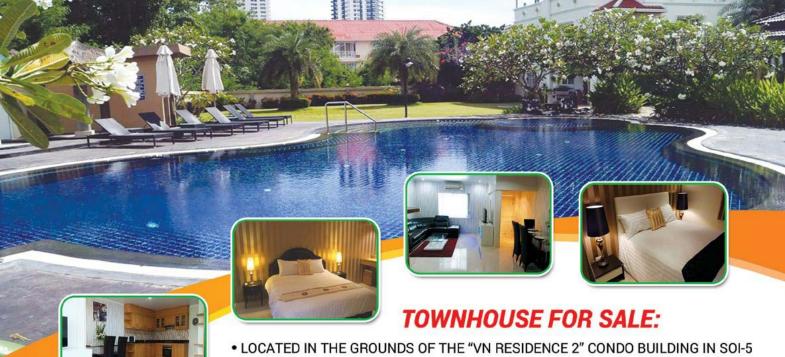

- LOCATED IN THE GROUNDS OF THE "VN RESIDENCE 2" CONDO BUILDING IN SOI-5 PRATAMNAK
- BEAUTIFUL 2 BEDROOM TOWNHOUSE OF 204 SQMS ON 3 LEVELS
- TOP LEVEL CAN BE USED AS AN ADDITIONAL BEDROOM IF NEEDED
- FULLY FURNISHED, NOTHING TO SPEND!
- FULL USE OF CONDO FACILITIES, INCLUDING POOL, GYM, UNDERCOVER CAR PARK, SECURITY GUARDS.
- THAI COMPANY NAME FOR EASY TRANSFER,