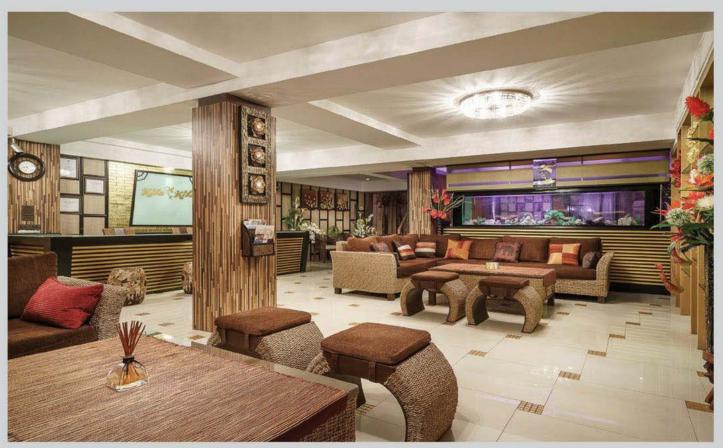

LEVEL 2: CONSISTS OF A LARGE LOUNGE AREA WITH 2 LARGE DAIKEN AIR CONDITIONERS, THIS AREA WOULD SUIT A GENTLEMANS CLUB, KAROKE LOUNGE OR A MASSAGE AND RELAXATION AREA, STORAGE ROOM, 2 LOCKER ROOMS, TOILETS ON EVERY LEVEL