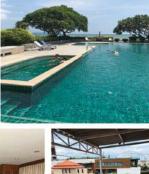

# Press Conference by Global Top for launch of Marina Golden Bay

John Gage, sales administration manager of Global Top Group, presided over a press conference last month during which he discussed the key features of what Global consider will be a landmark building in Pattaya. Marina Golden Bay is to be centrally located in the Thepprasit road area of Pattaya and will comprise three towers to 51 floors with a shopping mall and luxury hotel at its base. There will also be a Sky Restaurant, Lounge and a 65-metre infinity pool.

A Grand Showroom Party when the developers will be offering pre-sale pricing and special offers is to be held on the 1st June 2019