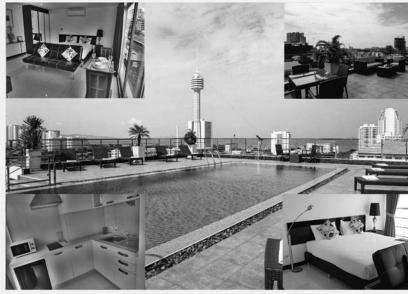

#### PRICE REDUCED BY 8 MB

STUNNING COMMERCIAL BUILDING OF 650 SQMS, OVER 5 LEVELS IN THE MAIN SOI OF COSY BEACH. ONLY 100 METERS FROM THE CHOCOLATE FACTORY AND SKY LOUNG RESTAURANTS AND BEACH. NO EXPENSE SPARED ON THIS BUILDING THAT WAS THE KITO KATO MASSAGE, SPA & BEAUTY THERAPY. THE RENOVATION TOOK NEARLY 2 YEARS TO COMPLETE, HAS TO BE SEEN TO APPRECIATE IT.

**LEVEL 1:** MAIN RECEPTION AREA CONSISTS OF MARBLE ENTRY WITH BESPOKE RECEPTION COUNTER, BEAUTIFUL AQARIUM, WALL UNITS, LOVELY SOFAS AND MATCHING FURNISHINGS AND WALL ART, TV, SMALL KITCHEN AND TOILET, 2 LARGE DAIKEN AIR CONDITIONING UNITS, SECURITY CAMERAS, WI-FI,

LEVEL 2: CONSISTS OF A LARGE LOUNGE AREA WITH 2 LARGE DAIKEN AIR CONDITIONERS, THIS AREA WOULD SUIT A GENTLEMANS CLUB, KAROKE LOUNGE OR A MASSAGE AND RELAXATION AREA, STORAGE ROOM, 2 LOCKER ROOMS, TOILETS ON EVERY LEVEL

LEVEL 3: CONSISTS OF 4 BEDROOMS OR MASSAGE ROOMS OR OFFICES, IT HAS A DRY SAUNA, A LARGE STEAM ROOM, STORAGE ROOM, LOCKER ROOM

**LEVEL 4:** CONSISTS OF 3 MORE ROOMS SAME AS LEVEL 3, ALSO A BEAUTY CARE ROOM WITH SPECIALIZED EQUIPMENT WHICH IS SOLD WITH THE PROPERTY, ANOTHER LARGE STEAM ROOM

**LEVEL 5:** THIS LEVEL HAS 2 LARGE OFFICES WITH EXPENSIVE FURNITURE AND WALL UNITS ETC, LOUNGE ROOM, ENSUITE BATHROOM, STORE ROOM, STAFF ROOM WITH SHOWER AND TOILET, THE TOP FLOOR COULD EASILY BE MADE INTO A PENTHOUSE APARTMENT.

**REMARKS:** THE BUILDING HAS A BACK UP POWER TRANSFORMER THAT COST APPROX 1.4MB DAIKEN AIR CONDITIONERS THROUGHT THE BUILDING, MARBLE STAIRCASES WITH STAINLESS STEEL CUSTOM HANDRAILS, MARBLE ENTRY. IMPORTED CEILING LIGHTS ETC, ETC

**PRICE WAS** 47.5mb **NOW** OFFERED @ 32.5mb VENDOR FINANCE AVAILABLE

ALSO AVAILABLE FOR LEASE @ 180,000 PER MONTH (MINIMUM 12 MONTH TERM)