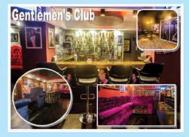

LEVEL 2: CONSISTS OF A LARGE LOUNGE AREA WITH 2 LARGE DAIKEN AIR CONDITIONERS, THIS AREA WOULD SUIT A GENTLEMANS CLUB, KAROKE LOUNGE OR A MASSAGE AND RELAXATION AREA, STORAGE ROOM, 2 LOCKER ROOMS, TOILETS ON EVERY LEVEL