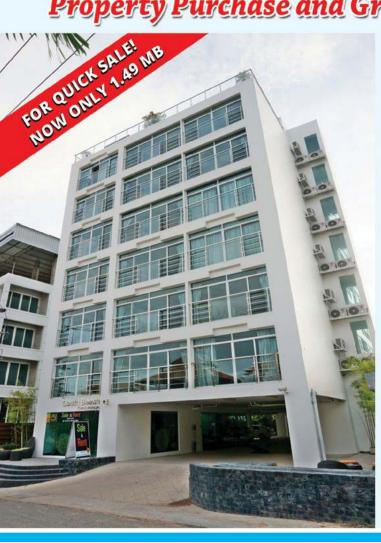

#### PRICE REDUCED BY 8 MB

STUNNING COMMERCIAL BUILDING OF 650 SQMS, OVER 5 LEVELS IN THE MAIN SOI OF COSY BEACH. ONLY 100 METERS FROM THE CHOCOLATE FACTORY AND SKY LOUNG RESTAURANTS AND BEACH. NO EXPENSE SPARED ON THIS BUILDING THAT WAS THE KITO KATO MASSAGE, SPA & BEAUTY THERAPY. THE RENOVATION TOOK NEARLY 2 YEARS TO COMPLETE, HAS TO BE SEEN TO APPRECIATE IT.

**LEVEL 1:** MAIN RECEPTION AREA CONSISTS OF MARBLE ENTRY WITH BESPOKE RECEPTION COUNTER, BEAUTIFUL AQARIUM, WALL UNITS, LOVELY SOFAS AND MATCHING FURNISHINGS AND WALL ART, TV, SMALL KITCHEN AND TOILET, 2 LARGE DAIKEN AIR CONDITIONING UNITS, SECURITY CAMERAS, WI-FI,

LEVEL 2: CONSISTS OF A LARGE LOUNGE AREA WITH 2 LARGE DAIKEN AIR CONDITIONERS, THIS AREA WOULD SUIT A GENTLEMANS CLUB, KAROKE LOUNGE OR A MASSAGE AND RELAXATION AREA, STORAGE ROOM, 2 LOCKER ROOMS, TOILETS ON EVERY LEVEL

LEVEL 3: CONSISTS OF 4 BEDROOMS OR MASSAGE ROOMS OR OFFICES, IT HAS A DRY SAUNA, A LARGE STEAM ROOM, STORAGE ROOM, LOCKER ROOM

**LEVEL 4:** CONSISTS OF 3 MORE ROOMS SAME AS LEVEL 3, ALSO A BEAUTY CARE ROOM WITH SPECIALIZED EQUIPMENT WHICH IS SOLD WITH THE PROPERTY, ANOTHER LARGE STEAM ROOM

**LEVEL 5:** THIS LEVEL HAS 2 LARGE OFFICES WITH EXPENSIVE FURNITURE AND WALL UNITS ETC, LOUNGE ROOM, ENSUITE BATHROOM, STORE ROOM, STAFF ROOM WITH SHOWER AND TOILET, THE TOP FLOOR COULD EASILY BE MADE INTO A PENTHOUSE APARTMENT.

**REMARKS:** THE BUILDING HAS A BACK UP POWER TRANSFORMER THAT COST APPROX 1.4MB DAIKEN AIR CONDITIONERS THROUGHT THE BUILDING, MARBLE STAIRCASES WITH STAINLESS STEEL CUSTOM HANDRAILS, MARBLE ENTRY. IMPORTED CEILING LIGHTS ETC, ETC

**PRICE WAS** 47.5mb **NOW** OFFERED @ 32.5mb VENDOR FINANCE AVAILABLE

ALSO AVAILABLE FOR LEASE @ 180,000 PER MONTH (MINIMUM 12 MONTH TERM)