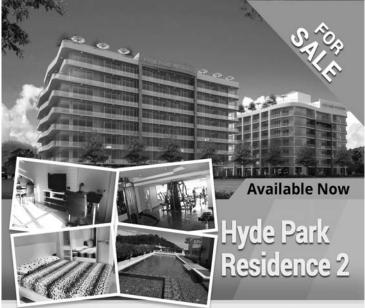

#### 2 bedroom 2 bathroom condo for sale or rent

Hyde Park Residence 1 floor 6 corner unit facing the sea. Located off Thappraya Road near Walking Street, on Baht bus route. European kitchen, large balconies.

Roof-top swimming pool 3 large flat-screen TV's

3 air-cons, cable TV, cabled Internet and WI-FI, Washing machine, 2 electronic safes, 3 tier curtains. Size 108 square meters, fully furnished, available 040119 One-year lease rate below includes cable TV and internet

Price 6,900,000 Baht

Rent 26,000 Baht