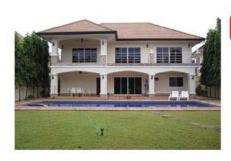

#### PRICE REDUCED BY 8 MB

STUNNING COMMERCIAL BUILDING OF 650 SQMS, OVER 5 LEVELS IN THE MAIN SOI OF COSY BEACH. ONLY 100 METERS FROM THE CHOCOLATE FACTORY AND SKY LOUNG RESTAURANTS AND BEACH. NO EXPENSE SPARED ON THIS BUILDING THAT WAS THE KITO KATO MASSAGE, SPA & BEAUTY THERAPY. THE RENOVATION TOOK NEARLY 2 YEARS TO COMPLETE, HAS TO BE SEEN TO APPRECIATE IT.

**LEVEL 1:** MAIN RECEPTION AREA CONSISTS OF MARBLE ENTRY WITH BESPOKE RECEPTION COUNTER, BEAUTIFUL AQARIUM, WALL UNITS, LOVELY SOFAS AND MATCHING FURNISHINGS AND WALL ART, TV, SMALL KITCHEN AND TOILET, 2 LARGE DAIKEN AIR CONDITIONING UNITS, SECURITY CAMERAS, WI-FI,

LEVEL 2: CONSISTS OF A LARGE LOUNGE AREA WITH 2 LARGE DAIKEN AIR CONDITIONERS, THIS AREA WOULD SUIT A GENTLEMANS CLUB, KAROKE LOUNGE OR A MASSAGE AND RELAXATION AREA, STORAGE ROOM, 2 LOCKER ROOMS, TOILETS ON EVERY LEVEL

LEVEL 3: CONSISTS OF 4 BEDROOMS OR MASSAGE ROOMS OR OFFICES, IT HAS A DRY SAUNA, A LARGE STEAM ROOM, STORAGE ROOM, LOCKER ROOM

**LEVEL 4:** CONSISTS OF 3 MORE ROOMS SAME AS LEVEL 3, ALSO A BEAUTY CARE ROOM WITH SPECIALIZED EQUIPMENT WHICH IS SOLD WITH THE PROPERTY, ANOTHER LARGE STEAM ROOM

**LEVEL 5:** THIS LEVEL HAS 2 LARGE OFFICES WITH EXPENSIVE FURNITURE AND WALL UNITS ETC, LOUNGE ROOM, ENSUITE BATHROOM, STORE ROOM, STAFF ROOM WITH SHOWER AND TOILET, THE TOP FLOOR COULD EASILY BE MADE INTO A PENTHOUSE APARTMENT.

**REMARKS:** THE BUILDING HAS A BACK UP POWER TRANSFORMER THAT COST APPROX 1.4MB DAIKEN AIR CONDITIONERS THROUGHT THE BUILDING, MARBLE STAIRCASES WITH STAINLESS STEEL CUSTOM HANDRAILS, MARBLE ENTRY. IMPORTED CEILING LIGHTS ETC, ETC

**PRICE WAS** 47.5mb **NOW** OFFERED @ 32.5mb VENDOR FINANCE AVAILABLE

ALSO AVAILABLE FOR LEASE @ 180,000 PER MONTH (MINIMUM 12 MONTH TERM)