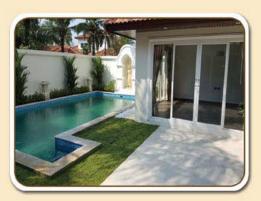

#### PRICE REDUCED BY 8 MB

STUNNING COMMERCIAL BUILDING OF 650 SQMS, OVER 5 LEVELS IN THE MAIN SOI OF COSY BEACH. ONLY 100 METERS FROM THE CHOCOLATE FACTORY AND SKY LOUNG RESTAURANTS AND BEACH. NO EXPENSE SPARED ON THIS BUILDING THAT WAS THE KITO KATO MASSAGE, SPA & BEAUTY THERAPY. THE RENOVATION TOOK NEARLY 2 YEARS TO COMPLETE, HAS TO BE SEEN TO APPRECIATE IT.

**LEVEL 1:** MAIN RECEPTION AREA CONSISTS OF MARBLE ENTRY WITH BESPOKE RECEPTION COUNTER, BEAUTIFUL AQARIUM, WALL UNITS, LOVELY SOFAS AND MATCHING FURNISHINGS AND WALL ART, TV, SMALL KITCHEN AND TOILET, 2 LARGE DAIKEN AIR CONDITIONING UNITS, SECURITY CAMERAS, WI-FI,

LEVEL 2: CONSISTS OF A LARGE LOUNGE AREA WITH 2 LARGE DAIKEN AIR CONDITIONERS, THIS AREA WOULD SUIT A GENTLEMANS CLUB, KAROKE LOUNGE OR A MASSAGE AND RELAXATION AREA, STORAGE ROOM, 2 LOCKER ROOMS, TOILETS ON EVERY LEVEL

LEVEL 3: CONSISTS OF 4 BEDROOMS OR MASSAGE ROOMS OR OFFICES, IT HAS A DRY SAUNA, A LARGE STEAM ROOM, STORAGE ROOM, LOCKER ROOM

**LEVEL 4:** CONSISTS OF 3 MORE ROOMS SAME AS LEVEL 3, ALSO A BEAUTY CARE ROOM WITH SPECIALIZED EQUIPMENT WHICH IS SOLD WITH THE PROPERTY, ANOTHER LARGE STEAM ROOM

**LEVEL 5:** THIS LEVEL HAS 2 LARGE OFFICES WITH EXPENSIVE FURNITURE AND WALL UNITS ETC, LOUNGE ROOM, ENSUITE BATHROOM, STORE ROOM, STAFF ROOM WITH SHOWER AND TOILET, THE TOP FLOOR COULD EASILY BE MADE INTO A PENTHOUSE APARTMENT.

**REMARKS:** THE BUILDING HAS A BACK UP POWER TRANSFORMER THAT COST APPROX 1.4MB DAIKEN AIR CONDITIONERS THROUGHT THE BUILDING, MARBLE STAIRCASES WITH STAINLESS STEEL CUSTOM HANDRAILS, MARBLE ENTRY. IMPORTED CEILING LIGHTS ETC, ETC

**PRICE WAS** 47.5mb **NOW** OFFERED @ 32.5mb VENDOR FINANCE AVAILABLE

ALSO AVAILABLE FOR LEASE @ 180,000 PER MONTH (MINIMUM 12 MONTH TERM)