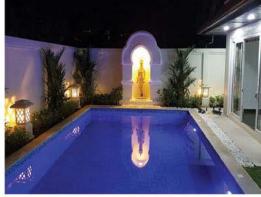

#### PRICE REDUCED BY 8 MB

STUNNING COMMERCIAL BUILDING OF 650 SQMS, OVER 5 LEVELS IN THE MAIN SOI OF COSY BEACH. ONLY 100 METERS FROM THE CHOCOLATE FACTORY AND SKY LOUNG RESTAURANTS AND BEACH. NO EXPENSE SPARED ON THIS BUILDING THAT WAS THE KITO KATO MASSAGE, SPA & BEAUTY THERAPY. THE RENOVATION TOOK NEARLY 2 YEARS TO COMPLETE, HAS TO BE SEEN TO APPRECIATE IT.

**LEVEL 1:** MAIN RECEPTION AREA CONSISTS OF MARBLE ENTRY WITH BESPOKE RECEPTION COUNTER, BEAUTIFUL AQARIUM, WALL UNITS, LOVELY SOFAS AND MATCHING FURNISHINGS AND WALL ART, TV, SMALL KITCHEN AND TOILET, 2 LARGE DAIKEN AIR CONDITIONING UNITS, SECURITY CAMERAS, WI-FI,

LEVEL 2: CONSISTS OF A LARGE LOUNGE AREA WITH 2 LARGE DAIKEN AIR CONDITIONERS, THIS AREA WOULD SUIT A GENTLEMANS CLUB, KAROKE LOUNGE OR A MASSAGE AND RELAXATION AREA, STORAGE ROOM, 2 LOCKER ROOMS, TOILETS ON EVERY LEVEL

LEVEL 3: CONSISTS OF 4 BEDROOMS OR MASSAGE ROOMS OR OFFICES, IT HAS A DRY SAUNA, A LARGE STEAM ROOM, STORAGE ROOM, LOCKER ROOM

**LEVEL 4:** CONSISTS OF 3 MORE ROOMS SAME AS LEVEL 3, ALSO A BEAUTY CARE ROOM WITH SPECIALIZED EQUIPMENT WHICH IS SOLD WITH THE PROPERTY, ANOTHER LARGE STEAM ROOM

**LEVEL 5:** THIS LEVEL HAS 2 LARGE OFFICES WITH EXPENSIVE FURNITURE AND WALL UNITS ETC, LOUNGE ROOM, ENSUITE BATHROOM, STORE ROOM, STAFF ROOM WITH SHOWER AND TOILET, THE TOP FLOOR COULD EASILY BE MADE INTO A PENTHOUSE APARTMENT.

**REMARKS:** THE BUILDING HAS A BACK UP POWER TRANSFORMER THAT COST APPROX 1.4MB DAIKEN AIR CONDITIONERS THROUGHT THE BUILDING, MARBLE STAIRCASES WITH STAINLESS STEEL CUSTOM HANDRAILS, MARBLE ENTRY. IMPORTED CEILING LIGHTS ETC, ETC

**PRICE WAS** 47.5mb **NOW** OFFERED @ 32.5mb VENDOR FINANCE AVAILABLE

ALSO AVAILABLE FOR LEASE @ 180,000 PER MONTH (MINIMUM 12 MONTH TERM)