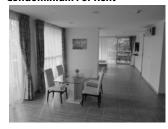

**LEVEL 1:** MAIN RECEPTION AREA CONSISTS OF MARBLE ENTRY WITH BESPOKE RECEPTION COUNTER, BEAUTIFUL AQARIUM, WALL UNITS, LOVELY SOFAS AND MATCHING FURNISHINGS AND WALL ART, TV, SMALL KITCHEN AND TOILET, 2 LARGE DAIKEN AIR CONDITIONING UNITS, SECURITY CAMERAS, WI-FI,

LEVEL 2: CONSISTS OF A LARGE LOUNGE AREA WITH 2 LARGE DAIKEN AIR CONDITIONERS, THIS AREA WOULD SUIT A GENTLEMANS CLUB, KAROKE LOUNGE OR A MASSAGE AND RELAXATION AREA, STORAGE ROOM, 2 LOCKER ROOMS, TOILETS ON EVERY LEVEL