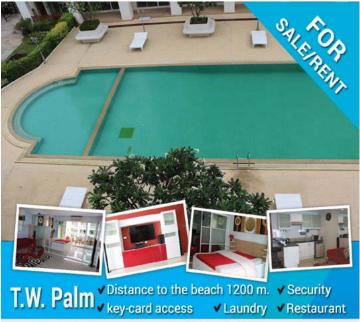

T.W. Palm Condominium three condos - with a gigantic T- shaped swimming pool. This pool is large enough for many residents and visitors. Beside the pool, everyone will love the sunbathing area and enjoy the beautiful European-style gardens, ideal for relaxing, or lying down with your favourite book. What a great place to spend your time during holidays or every day of your life!

The Condominium (Platinum Suites) is a new development with prime location on Thepprasit road just 1,000 m from the beach and 2.5 km from Big-C and Lotus supermarkets. Please!! contact for more information for Rent to Buy offer.

Fully Furnished >>> Available Now For Rent

Rent 13,500 THB / Month (Free WiFi - Cable TV) **FURTHER REDUCTION NOW ONLY! 1.6 MB** 

(C) +66(0)87 507 9761, +66(0)64 291 6432 ☐ jeckyohlala@gmail.com