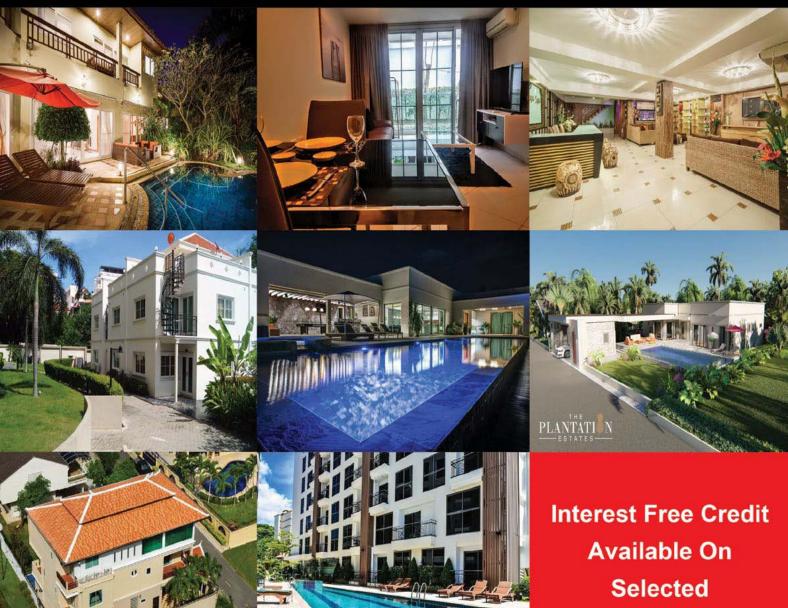

# PROPERTY TRADER

Contact Steve (English, PBRE Pratumnak Rd.) on +66 (0)856 981 023 Contact Lek (Thai, PBRE Pratumnak Rd.) on +66 (0) 895 348 537

Sales Price:

Originally # 47,500,000 now only # 39,500,000

Rental Price For 12 months: \$\mathbb{B}\$ 160,000 / month

This spectacular 650 sqm five storey building occupies a prime location on the main Soi in Cosy Beach only 150 metres from the sea and the fabulous cliff top restaurants.

Currently fitted out as a luxury massage business with no expense spared in Its previous owner spent tens of millions of baht on a complete renovation inside and outside. High quality materials have been used throughout with an attention to detail which has to be viewed to be truly appreciated.

Vacant possession; with the building available for many uses including its current use as a luxury massage/spa. However It could easily be used as a high end guest house, private accommodation, or private club.

The building is offered for sale freehold with Thai Company name transfer.

A real opportunity beckons for the savvy occupier or investor keen to capitalise on this spectacular building and its exceptional location within walking distance to one of the best beaches in Pattaya.

Original price was 47.5 MB NOW AT JUST **39.5 MB** !!

Vendor Finance available.

For an appointment to view:

Contact Steve (English, PBRE Pratumnak Rd.) on +66 (0)856 981 023 Contact Lek (Thai, PBRE Pratumnak Rd.) on +66 (0) 895 348 537

#### PRICE REDUCED BY 8 MB

STUNNING COMMERCIAL BUILDING OF 650 SQMS, OVER 5 LEVELS IN THE MAIN SOI OF COSY BEACH. ONLY 100 METERS FROM THE CHOCOLATE FACTORY AND SKY LOUNG RESTAURANTS AND BEACH. NO EXPENSE SPARED ON THIS BUILDING THAT WAS THE KITO KATO MASSAGE, SPA & BEAUTY THERAPY. THE RENOVATION TOOK NEARLY 2 YEARS TO COMPLETE, HAS TO BE SEEN TO APPRECIATE IT.

**LEVEL 1:** MAIN RECEPTION AREA CONSISTS OF MARBLE ENTRY WITH BESPOKE RECEPTION COUNTER, BEAUTIFUL AQARIUM, WALL UNITS, LOVELY SOFAS AND MATCHING FURNISHINGS AND WALL ART, TV, SMALL KITCHEN AND TOILET, 2 LARGE DAIKEN AIR CONDITIONING UNITS, SECURITY CAMERAS, WI-FI,

LEVEL 2: CONSISTS OF A LARGE LOUNGE AREA WITH 2 LARGE DAIKEN AIR CONDITIONERS, THIS AREA WOULD SUIT A GENTLEMANS CLUB, KAROKE LOUNGE OR A MASSAGE AND RELAXATION AREA, STORAGE ROOM, 2 LOCKER ROOMS, TOILETS ON EVERY LEVEL

LEVEL 3: CONSISTS OF 4 BEDROOMS OR MASSAGE ROOMS OR OFFICES, IT HAS A DRY SAUNA, A LARGE STEAM ROOM, STORAGE ROOM, LOCKER ROOM

**LEVEL 4:** CONSISTS OF 3 MORE ROOMS SAME AS LEVEL 3, ALSO A BEAUTY CARE ROOM WITH SPECIALIZED EQUIPMENT WHICH IS SOLD WITH THE PROPERTY, ANOTHER LARGE STEAM ROOM

**LEVEL 5:** THIS LEVEL HAS 2 LARGE OFFICES WITH EXPENSIVE FURNITURE AND WALL UNITS ETC, LOUNGE ROOM, ENSUITE BATHROOM, STORE ROOM, STAFF ROOM WITH SHOWER AND TOILET, THE TOP FLOOR COULD EASILY BE MADE INTO A PENTHOUSE APARTMENT.

**REMARKS:** THE BUILDING HAS A BACK UP POWER TRANSFORMER THAT COST APPROX 1.4MB DAIKEN AIR CONDITIONERS THROUGHT THE BUILDING, MARBLE STAIRCASES WITH STAINLESS STEEL CUSTOM HANDRAILS, MARBLE ENTRY. IMPORTED CEILING LIGHTS ETC, ETC

**PRICE WAS** 47.5mb **NOW** OFFERED @ 32.5mb VENDOR FINANCE AVAILABLE

ALSO AVAILABLE FOR LEASE @ 180,000 PER MONTH (MINIMUM 12 MONTH TERM)