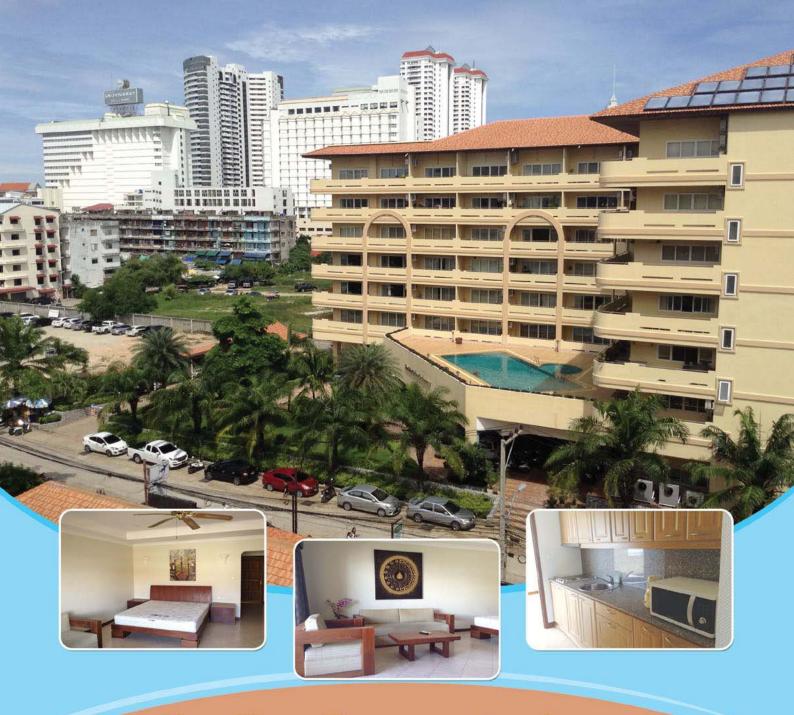

# PROPERTY TRADER

Contact Steve (English, PBRE Pratumnak Rd.) on +66 (0)856 981 023 Contact Lek (Thai, PBRE Pratumnak Rd.) on +66 (0) 895 348 537

Sales Price:

Originally # 47,500,000 now only # 39,500,000

Rental Price For 12 months: \$\mathbb{B}\$ 160,000 / month

This spectacular 650 sqm five storey building occupies a prime location on the main Soi in Cosy Beach only 150 metres from the sea and the fabulous cliff top restaurants.

Currently fitted out as a luxury massage business with no expense spared in Its previous owner spent tens of millions of baht on a complete renovation inside and outside. High quality materials have been used throughout with an attention to detail which has to be viewed to be truly appreciated.

Vacant possession; with the building available for many uses including its current use as a luxury massage/spa. However It could easily be used as a high end guest house, private accommodation, or private club.

The building is offered for sale freehold with Thai Company name transfer.

A real opportunity beckons for the savvy occupier or investor keen to capitalise on this spectacular building and its exceptional location within walking distance to one of the best beaches in Pattaya.

Original price was 47.5 MB NOW AT JUST **39.5 MB** !!

Vendor Finance available.

For an appointment to view:

Contact Steve (English, PBRE Pratumnak Rd.) on +66 (0)856 981 023 Contact Lek (Thai, PBRE Pratumnak Rd.) on +66 (0) 895 348 537

#### PRICE REDUCED BY 8 MB

STUNNING COMMERCIAL BUILDING OF 650 SQMS, OVER 5 LEVELS IN THE MAIN SOI OF COSY BEACH. ONLY 100 METERS FROM THE CHOCOLATE FACTORY AND SKY LOUNG RESTAURANTS AND BEACH. NO EXPENSE SPARED ON THIS BUILDING THAT WAS THE KITO KATO MASSAGE, SPA & BEAUTY THERAPY. THE RENOVATION TOOK NEARLY 2 YEARS TO COMPLETE, HAS TO BE SEEN TO APPRECIATE IT.

**LEVEL 1:** MAIN RECEPTION AREA CONSISTS OF MARBLE ENTRY WITH BESPOKE RECEPTION COUNTER, BEAUTIFUL AQARIUM, WALL UNITS, LOVELY SOFAS AND MATCHING FURNISHINGS AND WALL ART, TV, SMALL KITCHEN AND TOILET, 2 LARGE DAIKEN AIR CONDITIONING UNITS, SECURITY CAMERAS, WI-FI,

LEVEL 2: CONSISTS OF A LARGE LOUNGE AREA WITH 2 LARGE DAIKEN AIR CONDITIONERS, THIS AREA WOULD SUIT A GENTLEMANS CLUB, KAROKE LOUNGE OR A MASSAGE AND RELAXATION AREA, STORAGE ROOM, 2 LOCKER ROOMS, TOILETS ON EVERY LEVEL

LEVEL 3: CONSISTS OF 4 BEDROOMS OR MASSAGE ROOMS OR OFFICES, IT HAS A DRY SAUNA, A LARGE STEAM ROOM, STORAGE ROOM, LOCKER ROOM

**LEVEL 4:** CONSISTS OF 3 MORE ROOMS SAME AS LEVEL 3, ALSO A BEAUTY CARE ROOM WITH SPECIALIZED EQUIPMENT WHICH IS SOLD WITH THE PROPERTY, ANOTHER LARGE STEAM ROOM

**LEVEL 5:** THIS LEVEL HAS 2 LARGE OFFICES WITH EXPENSIVE FURNITURE AND WALL UNITS ETC, LOUNGE ROOM, ENSUITE BATHROOM, STORE ROOM, STAFF ROOM WITH SHOWER AND TOILET, THE TOP FLOOR COULD EASILY BE MADE INTO A PENTHOUSE APARTMENT.

**REMARKS:** THE BUILDING HAS A BACK UP POWER TRANSFORMER THAT COST APPROX 1.4MB DAIKEN AIR CONDITIONERS THROUGHT THE BUILDING, MARBLE STAIRCASES WITH STAINLESS STEEL CUSTOM HANDRAILS, MARBLE ENTRY. IMPORTED CEILING LIGHTS ETC, ETC

**PRICE WAS** 47.5mb **NOW** OFFERED @ 32.5mb VENDOR FINANCE AVAILABLE

ALSO AVAILABLE FOR LEASE @ 180,000 PER MONTH (MINIMUM 12 MONTH TERM)