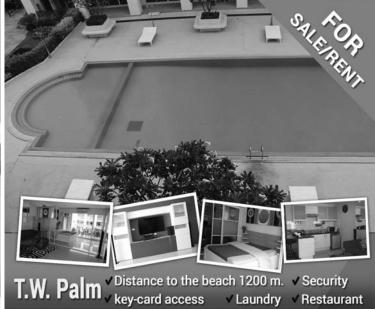

#### **FURTHER REDUCTION NOW** ONLY! 2.4 MB.

A newly refurbished studio size 52 sq mtr with 50 inch TV, fast broadband, cable tv and loads of storage. Personal Broadband and Sophon TV.

T.W. Palm Condominium three condos - with a gigantic T- shaped swimming pool. This pool is large enough for many residents and visitors. Beside the pool, everyone will love the sunbathing area and enjoy the beautiful European-style gardens, ideal for relaxing, or lying down with your favourite book. What a great place to spend your time during holidays or every day of your life!

The Condominium (Platinum Suites) is a new development with prime location on Thepprasit road just 1,000 m from the beach and 2.5 km from Big-C and Lotus supermarkets. Please!! contact for more information for Rent to Buy offer.

Fully Furnished >>> Available Now For Rent

Rent 13,500 THB / Month (Free WiFi - Cable TV) **FURTHER REDUCTION NOW ONLY! 1.6 MB** 

(C) +66(0)87 507 9761, +66(0)64 291 6432 ☑ jeckyohlala@gmail.com