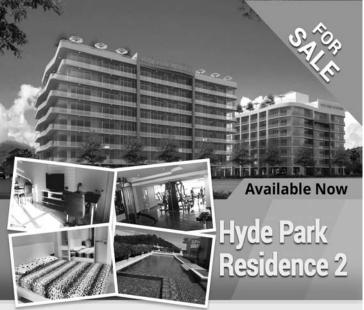

#### 2 bedroom 2 bathroom condo for sale or rent

Hyde Park Residence 1 floor 6 corner unit facing the sea. Located off Thappraya Road near Walking Street, on Baht bus route. European kitchen, large balconies.
Roof-top swimming pool, 3 large

Roof-top swimming pool, 3 large flat-screen TVs 3 air-cons, cable TV, cabled

3 air-cons, cable TV, cabled Internet and WI-Fi, Washing machine, 2 electronic safes, 3 tier curtains. Size 108 square meters, fully furnished, available 040119 One-year lease rate below includes cable TV and Internet

Price 6,900,000 Baht

Rent 26,000 Baht