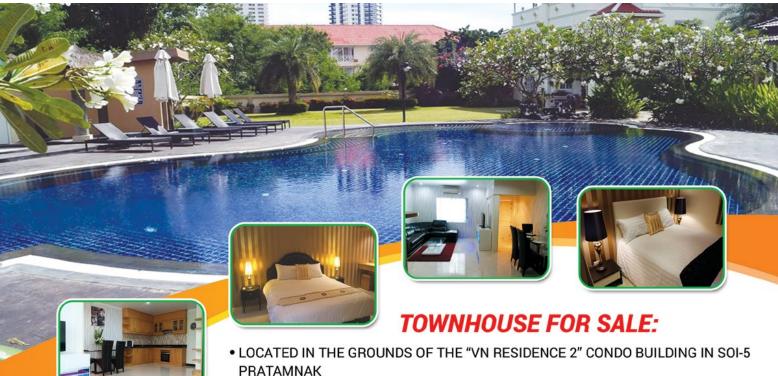

- **PRATAMNAK**
- BEAUTIFUL 2 BEDROOM TOWNHOUSE OF 204 SQMS ON 3 LEVELS
- TOP LEVEL CAN BE USED AS AN ADDITIONAL BEDROOM IF NEEDED
- FULLY FURNISHED, NOTHING TO SPEND!
- FULL USE OF CONDO FACILITIES, INCLUDING POOL, GYM, UNDERCOVER CAR PARK, SECURITY GUARDS.
- THAI COMPANY NAME FOR EASY TRANSFER.