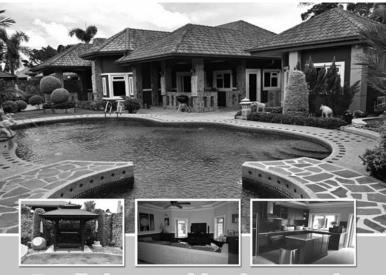

#### Family house with private pool

This house is all about quality: built by a very experienced construction company with PVC windows, double brick walls and high quality materials used for the interior decoration in a modern and timeless design. 4 Bedrooms en-suite (one the of them in a separate quest bungalow) Spacious garden with a large private pool, Terrace adjoined to the house plus a Thai "Sala" Quiet

#### Location just off Highway 36

5 minutes drive to Regents International school, 5 minutes to Sukkhumvit, 10 minutes to Bangkok Hospital Pattaya.

Ref.H1034

**7.9 M Baht** 

For futher information contact Siam Properties, Mr.Heiner 081 861 19 07

#### Family house with private pool

This house is all about quality: built by a very experienced construction company with PVC windows, double brick walls and high quality materials used for the interior decoration in a modern and timeless design. 4 Bedrooms en-suite (one the of them in a separate guest bungalow) Spacious garden with a large private pool, Terrace adjoined to the house plus a Thai "Sala" Quiet

#### Location just off Highway 36

5 minutes drive to Regents International school, 5 minutes to Sukkhumvit, 10 minutes to Bangkok Hospital Pattaya.

Ref.H1034

7.9 M Baht

For futher information contact Siam Properties, Mr.Heiner 081 861 19 07