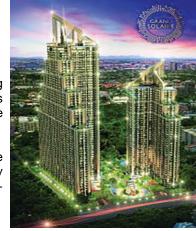

#### **Grand Solaire**

Grand Solaire is impossible to miss. The project features a pair of towers with one standing 67-storeys tall and the second being raised to 48 storeys. The towers will allow residents to enjoy stunning, panoramic ocean views with a limited number of ultra-luxury executive suites available. These will be among the most bespoke condo units in all of Pattaya.

In addition to remarkable living spaces, the lifestyle facilities at Grand Solaire help the project raise the bar for luxury living in Pattaya. A fully-fitted rooftop gym with virtual reality elements, a pitch and putt golf area and an Onsen steam bath are just a few of the amenities you'll find.