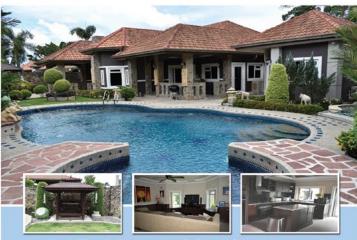

## A Fantastic Opportunity to purchase a two bedroom villa in Jomtien

An opportunity has arisen to purchase a purpose built two bedroom two bathroom villa in the exclusive and highly sought after estate of View Talay Villas in Jomtien.

Well situated 72tw corner plot of land. 8 x 4 mt Private Pool. Newly built by the original company.

Air Con, Flooring, Windows & Doors, Bathrooms & Kitchen are of a modern finish to the highest standards.

The estate itself has 24 hour security, Immaculately kept private roads and gardens and a wonderful communal pool and clubhouse area.

Price for land and villa is

PRICE ON APPLICATION

Call us 08 7831 7834