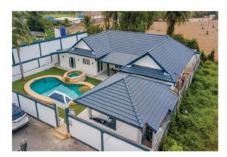

Beautiful houe with private swimming pool and jacuzzi, 4 Bedroom, 3 Bathroom all en-suite, land size 200 TW (800 Sqm), living area 320 Sqm of aircons, solid wood windows, separate maids room and toilet or shower room, large outside terrace or relaxing area, sala with BBQ area, sitting area, outside kitchen. Close to Rugby and Regents International Schools

only 8,495 M Baht

with private pool and nice landscape garden, living area 140 Sgm, nicely furnished, condition as "new", 3 oms (2 doubles and 1 single / study room), 2 bathrooms, fully furnished, 24 hours security, communal pool.

Ref.H1080 A nice family or retirement home for 4.9 M Baht

Looking for bargains?

Designer House

An architectural dream: spacious designer house built to highest standards, main house with 2 guest bedrooms, master suit with walk-in and office, sep. guest bungalow. The 100+ sq.m. living-dining area can be opened up completely towards the cal garden and the Lotus pond.Gated community