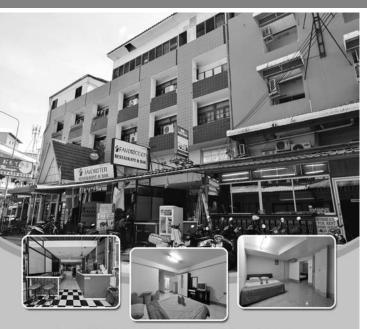

#### American themed Tex-Mex Restaurant in Central Pattaya For Sale.

Popular and well-known American themed restaurant in Central Pattaya. Price includes remainder of existing lease to 30th November 2019, plus a further 6 years. Main restaurant on ground floor, plus upper floor with additional seating/function room. Apartment on the 3rd floor for the owner/staff, plus additional bedroom on 4th floor. This is a profitable business with great potential, and all financial information will be made available to prospective buyers. Please contact us for more details.

#### PRICE REDUCED BY 8 MB

STUNNING COMMERCIAL BUILDING OF 650 SQMS, OVER 5 LEVELS IN THE MAIN SOI OF COSY BEACH. ONLY 100 METERS FROM THE CHOCOLATE FACTORY AND SKY LOUNG RESTAURANTS AND BEACH. NO EXPENSE SPARED ON THIS BUILDING THAT WAS THE KITO KATO MASSAGE, SPA & BEAUTY THERAPY. THE RENOVATION TOOK NEARLY 2 YEARS TO COMPLETE, HAS TO BE SEEN TO APPRECIATE IT.

**LEVEL 1:** MAIN RECEPTION AREA CONSISTS OF MARBLE ENTRY WITH BESPOKE RECEPTION COUNTER, BEAUTIFUL AQARIUM, WALL UNITS, LOVELY SOFAS AND MATCHING FURNISHINGS AND WALL ART, TV, SMALL KITCHEN AND TOILET, 2 LARGE DAIKEN AIR CONDITIONING UNITS, SECURITY CAMERAS, WI-FI,

**LEVEL 2:** CONSISTS OF A LARGE LOUNGE AREA WITH 2 LARGE DAIKEN AIR CONDITIONERS, THIS AREA WOULD SUIT A GENTLEMANS CLUB, KAROKE LOUNGE OR A MASSAGE AND RELAXATION AREA, STORAGE ROOM, 2 LOCKER ROOMS, TOILETS ON EVERY LEVEL

**LEVEL 3**: CONSISTS OF 4 BEDROOMS OR MASSAGE ROOMS OR OFFICES, IT HAS A DRY SAUNA, A LARGE STEAM ROOM, STORAGE ROOM, LOCKER ROOM

**LEVEL 4:** CONSISTS OF 3 MORE ROOMS SAME AS LEVEL 3, ALSO A BEAUTY CARE ROOM WITH SPECIALIZED EQUIPMENT WHICH IS SOLD WITH THE PROPERTY, ANOTHER LARGE STEAM ROOM

**LEVEL 5**: THIS LEVEL HAS 2 LARGE OFFICES WITH EXPENSIVE FURNITURE AND WALL UNITS ETC, LOUNGE ROOM, ENSUITE BATHROOM, STORE ROOM, STAFF ROOM WITH SHOWER AND TOILET, THE TOP FLOOR COULD EASILY BE MADE INTO A PENTHOUSE APARTMENT.

**REMARKS:** THE BUILDING HAS A BACK UP POWER TRANSFORMER THAT COST APPROX 1.4MB DAIKEN AIR CONDITIONERS THROUGHT THE BUILDING, MARBLE STAIRCASES WITH STAINLESS STEEL CUSTOM HANDRAILS, MARBLE ENTRY. IMPORTED CEILING LIGHTS ETC, ETC

PRICE WAS 47.5mb NOW OFFERED @ 32.5mb VENDOR FINANCE AVAILABLE

ALSO AVAILABLE FOR LEASE @ 180,000 PER MONTH (MINIMUM 12 MONTH TERM)