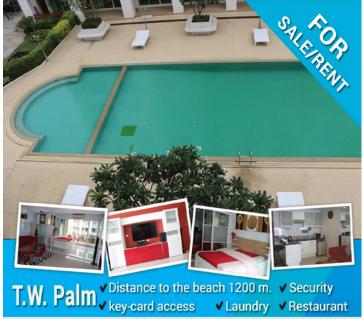

#### **FURTHER REDUCTION NOW** ONLY! 2.4 MB.

A newly refurbished studio size 52 sq mtr with 50 inch TV, fast broadband, cable tv and loads of storage. Personal Broadband and Sophon TV.

T.W. Palm Condominium three condos - with a gigantic T- shaped swimming pool. This pool is large enough for many residents and visitors. Beside the pool, everyone will love the sunbathing area and enjoy the beautiful European-style gardens, ideal for relaxing, or lying down with your favourite book. What a great place to spend your time during holidays or every day of your life!

The Condominium (Platinum Suites) is a new development with prime location on Thepprasit road just 1,000 m from the beach and 2.5 km from Big-C and Lotus supermarkets. Please!! contact for more information for Rent to Buy offer.

Fully Furnished >>> Available Now For Rent

Rent 13,500 THB / Month (Free WiFi - Cable TV) **FURTHER REDUCTION NOW ONLY! 1.6 MB** 

(C) +66(0)87 507 9761, +66(0)64 291 6432 ☑ jeckyohlala@gmail.com