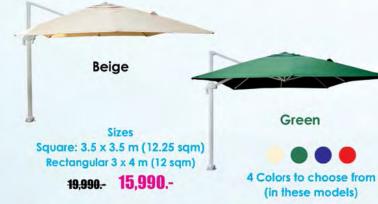

# No 1 for Garden Furniture

with 10,000 items in Stock

# A World of Pleasure

1st position sitting: Swing/ 3 settings 2nd position lying With polyester cushions L 201 x W 123 x H 179

8.990.- 6,990.-

Corner Sofa Suite L 230 X W 230 X 81 X H 67 cm Table L 120 x W 120 X H 60 cm with thick, outside cushions 12 cm PE Rattan UV treated Aluminium structure. Transparent Glass

-52.990.- 45.990.-

Outdoor Garden Set 1 3 Seater Sofa L 230 x W 82 x H 66 cm + 2 Armchairs L 95 x W 82 x H 60 cm PE Rattan in brown UV Treated With outside cushions 12 cm 1 table 120 x 65 H 66 cm

Outside Dining Table extends to 8-10 people Aluminium in grey Epoxy Resin and Acacia wood The length of the table is easily adjustable even suitable for just one person L 220/284 x W 100 x H 75 cm

Table 39,990.- Armchair 2,590

1.290.-

**Aluminium slat** chair in grey imitation wood

> 1290-990.-