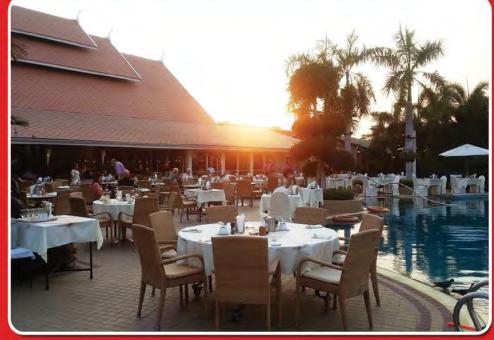

# Thai Garden Resort

attaya Trader was delighted to attend the Friday buffet night at Thai Garden Resort. As long term readers of the Trader will know Thai Garden is famous for its nightly buffets (see page 3 for a complete listing). They offer excellent value as there is literally so much to choose from, for me highlights of the Asian Delights night included: Vietnamese Spring Rolls, Somtam, Crispy Pork, Fried beef with chilli and Chicken Massaman Curry with either chicken fried or jasmine rice

Even if Pattaya is your home, going to one of Thai Garden Resort's buffet nights really makes you feel as if you are away on holiday. It is excellent value not just for the food but for the overall experience. Make sure to book your table to avoid disappointment