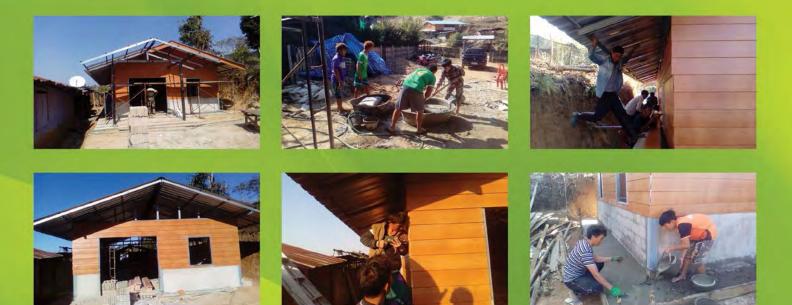

# **Under the Roof club Update**

Last month Under The Roof Club organised their second fundraiser event: a "Rock Music Night " at Retox on Soi Lengkee to raise funds to help finish the school building project for the children in the jungle

International rock stars already in Pattaya ready for The Burapa Bike Week gave their support with Stuart Craig Coyote and Mud Pie South appearing on stage.

Already more than half way finished there is still much more help needed for the completion and kitting out of the school.

# **The Pattaya Trader has just received** the following updated photos

These photos show just how well work is progressing on the school building. The Under The Roof Club would like us to pass on their thanks to everyone who has given so generously to enable them to get to this stage and of course although there is still more to do it is really encouraging to see where all the donation money is going with the excellent progress on this much needed project.