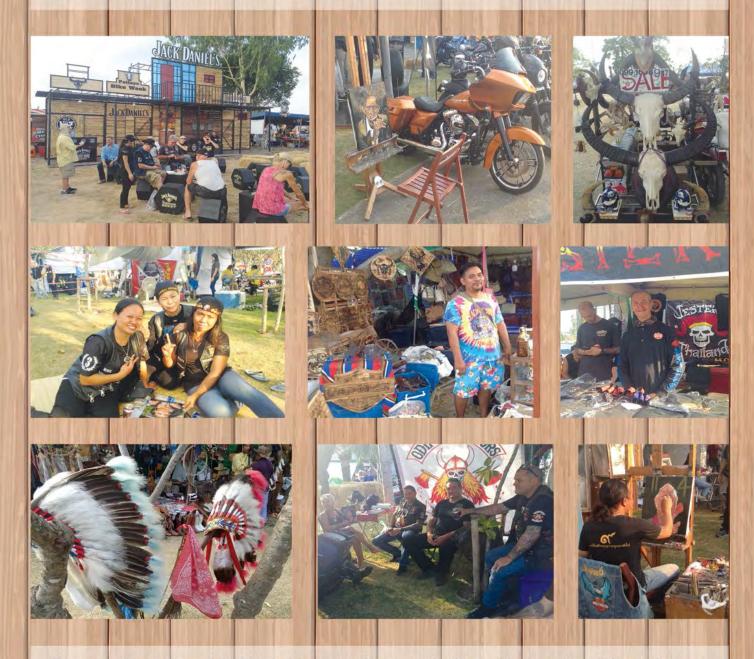

## I-ROVERS ALL THE SPORT, ALL THE TIME!

Soi LK Metro (2009) 152 4076
I-Rovers Sportsbar Pattaya @irovers
www.i-rovers.com

Burapa Bike Week has grown from a gathering of 200 or so bikers who 22 years ago decided to come together for an annual event, to a festival that now attracts over 100,000 visitors.

This year Burapa started on Valentine's day with the traditional ride around Pattaya the "Ride for Peace", finishing at the event's home for the following few days: The Sports Arena on Chaiyapruek 2 Truly an international festival, visitors come from many countries and various clubs as well as families, couples and singles of all ages attending.

There is plenty of food and entertainment and plenty of vendors offering everything from motorcycle parts and gear, to jewellery, stickers,

Burapa

patches, clothing, leather goods etc. etc. .

EE WER

As we wandered around the sprawling event in the afternoon the atmosphere was chilled and friendly. Bike culture is very popular in Thailand so Burapa Bike Week is a greatly anticipated event that draws large crowds, yet there was plenty of room to wander and plenty to look at. From hairdressers to portrait painters Harley Davidsons with their polished chrome to unique custom bikes put together with Thai ingenuity. Some with buffalo skulls attached to their fronts, others with sound systems literally bigger than the bikes themselves , complete with LED light displays and accessories of every type.

From sundown around 6 :30pm the atmosphere cranked up with the start of the rock stage performances. Crowd pleasers such as Mud Pie South, Stuart Craig Band and Goober Gun, who I remember first seeing in Pattaya some 7 years ago, were all playing live and thrilling the crowds.

It was great to see people dancing and bikers from rival clubs toasting each other, and partaking in the general revelry. The Burapa Bike Festival really has a cool festival feel from day to night with the added bonus of raising large amounts of money for various kids charities in the area. Certainly I shall return and next year have promised myself a pair of cowboy boots and a cool motorbike helmet !