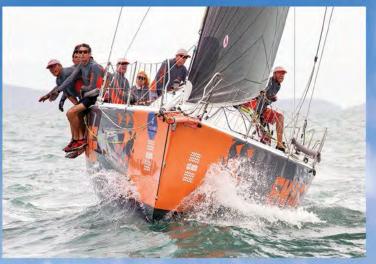

# Inclusivity at the heart of Top of the Gulf Regatta

Founded in 2005, the 2019 Top of the Gulf Regatta will take place at Ocean Marina Yacht Club 30th April to 5th May with support from the Yacht Racing Association of Thailand, Royal Thai Navy, Royal Varuna Yacht Club and Pattaya City. It is the largest multi-class sailing event of its kind in Asia, incorporating the Thailand Optimist Open Championship and the inaugural Thailand S\V14 Para Sailing Championship.

Inclusivity has been at the heart of Thailand's Top of the Gulf Regatta since it first started in 2005. Organisers aim to support sailing across a diverse range of boat types and sizes, and sailor abilities. From Optimists and Lasers (Radial, Standard and 4.7), 29ers and 49ers, 420s and 470s, and beach catamarans, to ocean multihulls, keelboats, one-design 25-foot Platus and the radio controlled IOM class, organisers this year add a Para Sailing class for the first time, using the S\V14 two-person dinghy.

"We have up to 16 classes competing this year and expect more than 200 boats of all sizes and types out on the water. Our goal has always been to organise an inclusive regatta and this year

we are taking it one step further with the introduction of the inaugural Thailand S\V14 Para Sailing Championship, The regatta have invited para sailors from around the region to compete and we also expect a good showing from Thailand. We have been working closely with World Sailing to introduce Para Sailing to Thailand and over the long term we hope to be able to support the development of a Thailand para sailing team which can compete at the international level said William Gasson, Co-Chairman of the Top of the Gulf Regatta Organising Committee.