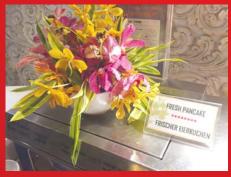

Pattayao Thailand 

There was also plenty available for western tastes such as Norwegian Smoked Salmon, Chicken Liver and a delicious Florida Chicken Salad. A pasta option which is important to have at a buffet I feel, for picky eaters or children. Talking of children they will be as fascinated as I was I'm sure with the "Make your own fresh pancake" device. A clever little machine that does it all for you. At a simple press of a button a dollop of batter

drops down to the griddle (you can watch this all happen through the glass) gets pressed into shape, cooks and rolls out to drop onto your waiting plate. The cute little pancake can then be accompanied by syrups, sauces and ice cream - on our night we had a choice of chocolate or lime sorbet. Also for dessert lovers