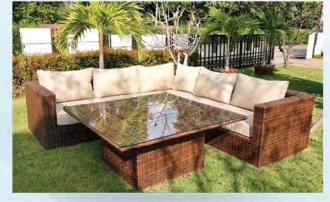

# No 1 for Garden Furniture

with 10,000 items in Stock

# A World of Pleasure

1st position sitting: Swing/ 3 settings 2nd position lying With polyester cushions L 201 x W 123 x H 179

8.990.- 6,990.-

Corner Sofa Suite L 230 X W 230 X 81 X H 67 cm Table L 120 x W 120 X H 60 cm with thick, outside cushions 12 cm PE Rattan UV treated Aluminium structure. Transparent Glass

-52.990.- 45.990.-

Outdoor Garden Set 1 3 Seater Sofa L 230 x W 82 x H 66 cm + 2 Armchairs L 95 x W 82 x H 60 cm PE Rattan in brown UV Treated With outside cushions 12 cm 1 table 120 x 65 H 66 cm

Outside Dining Table extends to 8-10 people Aluminium in grey Epoxy Resin and Acacia wood The length of the table is easily adjustable even suitable for just one person L 220/284 x W 100 x H 75 cm

Table 39,990.- Armchair 2,590

1.290.-

**Aluminium slat** chair in grey imitation wood

> 1290-990.-