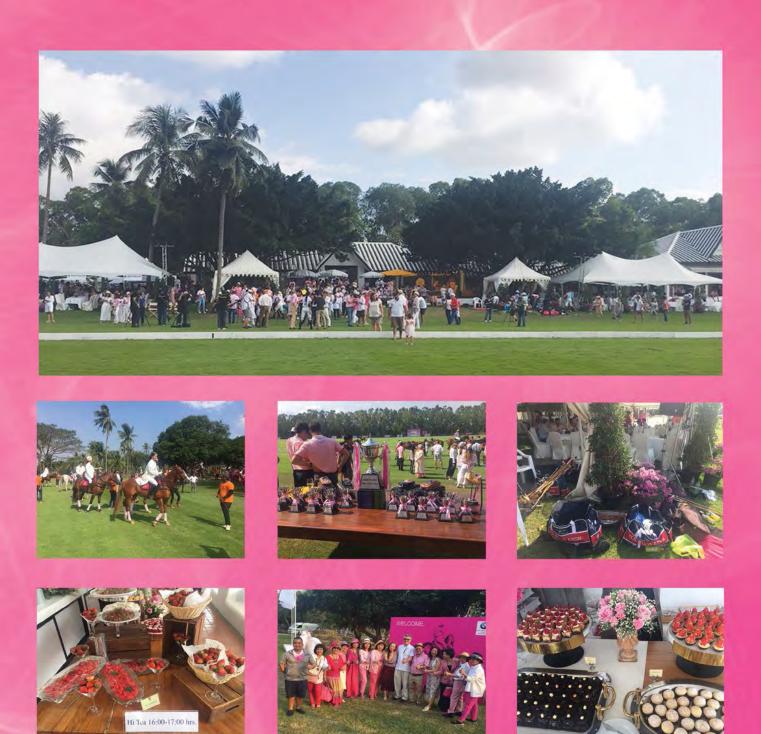

# Queen's Cup Pirk Polo 2019

There are certain times of the year and certain events in Pattaya's social/sporting calendar that make you really glad you live in a place which allows you to attend such special occasions only a short distance from the city centre. The Queen's Cup Pink Polo tournament is one such event.

Now in its 11th year The Pink Polo Day really does have something for everyone: an interesting market with plenty to buy and look at, drinks tents a fun raffle and a great buffet. As the event starts at 12 pm and goes on until sundown there is plenty of time to enjoy a full,varied buffet lunch followed by a traditional high tea in the afternoon.

There is show jumping and a fashion show on horseback and this year inciting plenty of oohs and aahs from the crowd a very cute parade from the Yorkshire

Terrier Club's Dog show.

**PATTAYA TRADER** 

Issue 220 | MARCH 2019

It's also really exciting to watch a polo match. Even though our commentator Andy Harrison, who always does such a professional job, did remind us to keep 10 metres back from the white barrier - the effect of watching a match in full swing with the thundering of hooves and horses heading towards you is quite intoxicating. The intoxicating effect was also not lost on many of the guests watching from the tables under the tents - although perhaps from a different reason ! However the traditional stomping of the divots was a time for everyone to get involved as we were all invited to try to flatten the polo lawn by stomping down on the turf that had been torn up by the ponies' hooves during play.

A great day out with a chance to meet and greet in an informal relaxed atmosphere it's good to also remember that proceeds go to the Queen Sirikit Center for breast cancer. So the next time you're out clothes shopping don't forget to"think pink" and get your outfit prepared for next year's Pink Polo event. Or if you can't wait until then get in touch with