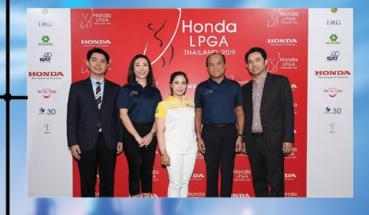

# HONDA CLASSIC RETURNS TO PATTAYA

his month the 21st until the 24th sees the return of the LPGA Honda Classic to Siam Country Club Old Course, only a short drive from central Pattaya. This high class event brings top women golfers from all over the world who will be competing for a prize purse of 1.6 million US dollars.

Among the many top Thai golfers scheduled to join the tournament are two pros who first joined the Honda LPGA Thailand as amateurs and now enjoy a very successful career on the LPGA Tour - Ariya "May" Jutanugarn, No.1 in the Rolex world Rankings, and Moriya "Mo" Jutanugarn, currently at No. 20. To see two Thai nationals, and sisters to boot, amongst the top twenty in the world is a truly remarkable achievement and they are bound to be a big draw in the upcoming event. Playing alongside them will be a host of top quality players from Europe, America and Asia, to make this a truly international tournament. In addition, there will also be a "Festival Village" that will feature interactive activities and food stalls for spectators to enjoy across the four days. Fun under the sun, there is something for everyone.