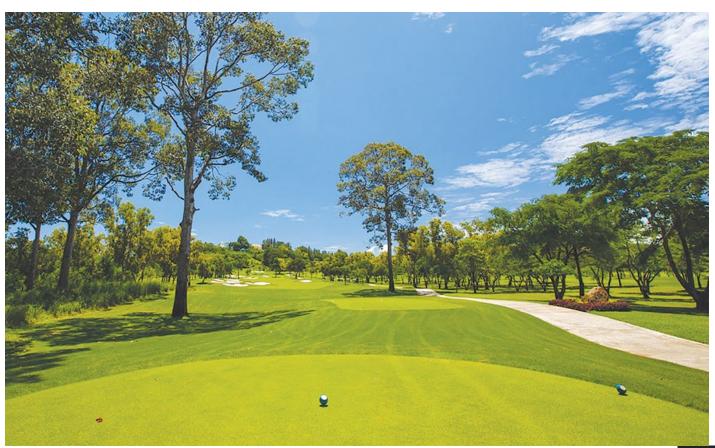

# HONDA CLASSIC RETURNS TO PATTAYA

his month the 21st until the 24th sees the return of the LPGA Honda Classic to Siam Country Club Old Course, only a short drive from central Pattaya. This high class event brings top women golfers from all over the world who will be competing for a prize purse of 1.6 million US dollars.

Among the many top Thai golfers scheduled to join the tournament are two pros who first joined the Honda LPGA Thailand as amateurs and now enjoy a very successful career on the LPGA Tour - Ariya "May" Jutanugarn, No.1 in the Rolex world Rankings, and Moriya "Mo" Jutanugarn, currently at No. 20. To see two Thai nationals, and sisters to boot, amongst the top twenty in the world is a truly remarkable achievement and they are bound to be a big draw in the upcoming event. Playing alongside them will be a host of top quality players from Europe, America and Asia, to make this a truly international tournament. In addition, there will also be a "Festival Village" that will feature interactive activities and food stalls for spectators to enjoy across the four days. Fun under the sun, there is something for everyone.

Siam Country Club old course itself was founded in 1971 and has had constant upgrades and improvements since then, both to the course itself and the clubhouse and practice facilities, which has made it the home of the LGPA in Thailand and one of the best layouts in the country. The extra attractions for spectators attending will be second to none, with a host of interactive activities for golfing enthusiasts of all ages. Their will also be a host of food and drink outlets, featuring both Thai and international food.