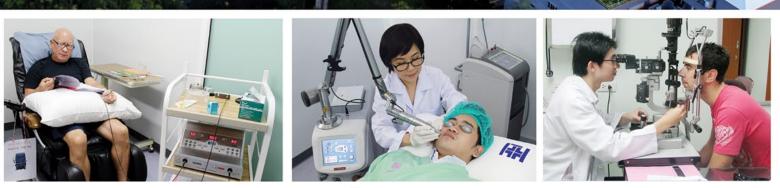

# DR PANYARIT KITIWANPHASAN ORTHOPEDIST AT PATTAYA INTERNATIONAL HOSPITAL

When you meet Dr Panyarit his enthusiasm is quite infectious especially when talking about PRP, a treatment available from him at Pattaya International Hospital.

**By GLORIA JONES** 

In simple terms PRP application is a procedure whereby blood is taken from the patient. Then a centrifuge machine is used to separate the red and white blood cells extracting the Platelet Rich Plasma. This is then injected back into the patient's body where it is most needed.

Injecting directly to the site of an injury in this way can stimulate repair and greatly enhance the healing process. Also PRP has an added benefit, as being taken from the patient's own body means that there is no allergic reaction or rejection

Dr Panyarit tells me that this therapy is extremely effective in the treatment of Osteoarthritis, Tendinitis, Tennis Elbow, Lower back pain Joint Repair, Ligament sprain and chronic muscle sprain. It is relatively painless and there is literally no down time as patients literally walk out after the procedure and generally notice decreased pain and improved range of motion within three weeks.

We also discuss something that most of us will experience as we get older, that of problems with our knees. This can often be caused by the cartilage that cushions the knee joints wearing away. Previously the only treatment offered for this was a series of cortisone injections but cortisone doesn't treat the problem it only treats the inflamation. PRP however can actually start the regeneration process, actually improving and growing cartilage.