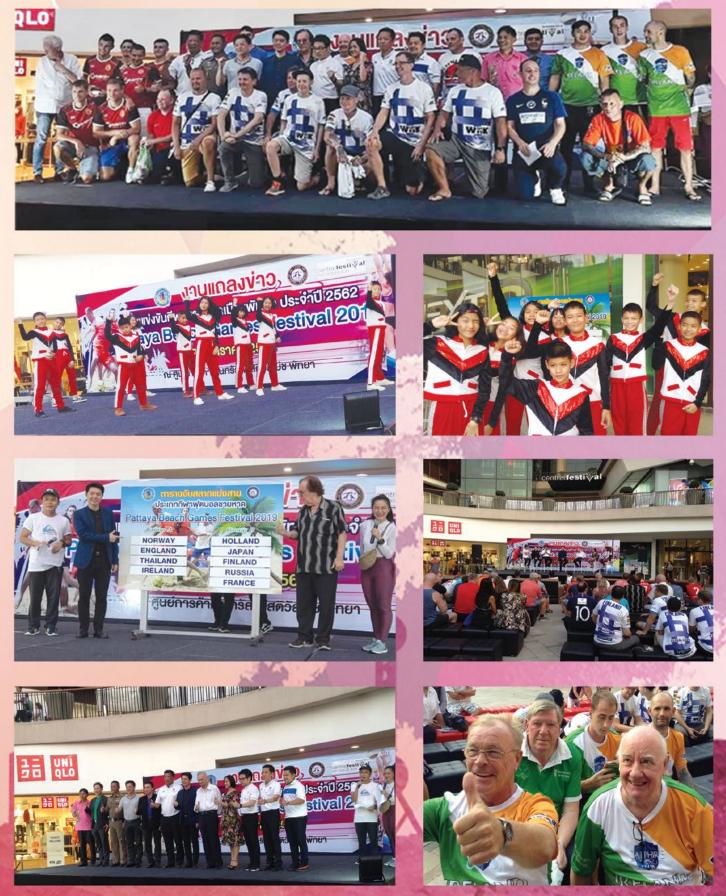

# Pattaya Beach Football Cup 2019

Pattaya's Mayor Sonthaya Khunplome gave a speech at a special press conference held at Central Festival Pattaya Beach road to launch this year's Pattaya Beach Football Cup

The tournament will take place on Jomtien Beach from 1-10 February 2019 with 9 competing teams representing: Thailand, Holland, Norway, Russia, Japan, England, Ireland, Finland and France

# **I-ROVERS**

Pelcome back to the I-Rovers sports page, previewing the latest events that are up and coming in February. Don't forget, I-Rovers sports bar in LK Metro has 21 screens showing all your favourite sports 24 hours a day, 7 days a week.

### THE SUPER BOWL FINAL IS HERE!

ATLANTA 02.03.19

The biggest event of the month for all the American expats in Pattaya that make I-Rovers their sports bar of choice is the Super Bowl Final in Atlanta Georgia. For us in Thailand this will start at 6:30 in the morning on Monday the 4th of February. So make sure to get down to I-Rovers early and get your seat for this fantastic event.