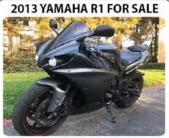

- Year: 2012 - Make: Honda - Model: CBR600RR - Category: Sportbike - Type: Motorcycle - Mileage: 4824 - Primary Color: White - Engine Size: 599 cc cc Price 60,000 Baht Whatsap. on +905387437771 This Box can be yours only 900 Baht contact us now pattayatrader@ pattaytrader.com