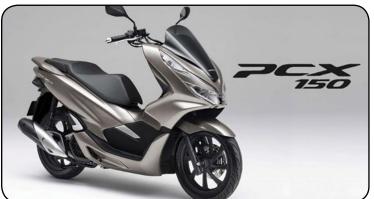

Another Honda model the PCX150 is increasing in popularity for individual user sales, being big enough to carry a passenger in comfort

AMAHA

whilst small enough to travel through traffic and park easily. The latest 2019 model has a revised intake and exhaust system and low-friction 149cc liquid-cooled four-stroke engine with greater fuel efficiency and a larger gas tank meaning less time spent filling up.