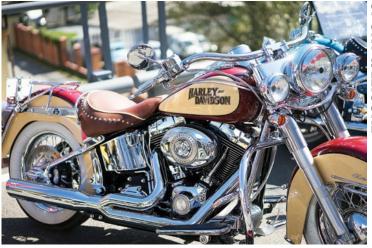

## **| SPORT &** LEISURE

s this month sees the very popular event that is Burapa Bike week kicking off on Valentine's day we thought we'd take a look at Thailand;s enduring love affair with the Motorbike.

Indeed the motorbike (or motorcycle) is the most popular form of transport in Thailand and home to many manufactures including Yamaha, Ducati, Suzuki, Honda Kawasaki, Triumph, KTM, Lifan, Wakan and home-grown brands Stallion,GPX and Tiger. However, according to Thailand's Land Transport Department, the country's motorcycle market is showing signs of saturation. It declined to 755,214 units sold over the first five months of 2018, a drop of 2.4 percent from 773,794 units sold over the same period in the previous year. Also The Federation of Thai Industries reported that with around 1.8 million units sold in 2018 this figure was on a par with the previous year's sales. Insiders have attributed the lack of increase is to the static purchasing power of the country's low-income workers who usually account for many of the sales of models with smaller engines and automatic gearboxes.

https://pixabay.com/en/harley-davidson-motorbike-motorcycle-569289/

For those of us, however who just like to see a good looking bike there will be plenty of eye candy on view at Burapa Bike week with chrome polished shiny Harleys very much in evidence. Get along to the National Sports Centre Soi Chaiyapruek 2 between the 14th and 16th to feast your eyes !