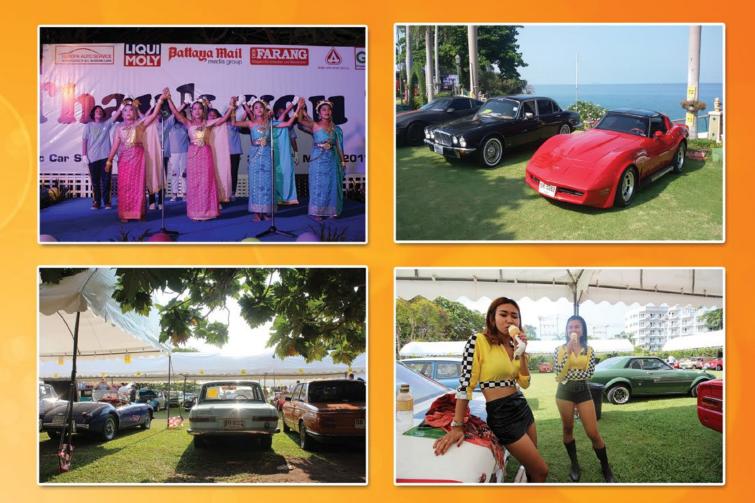

# **GHARITY GLASSIC CAR SHOW PATTAYA**

The extremely popular Classic Car Show will take place on the 2.-3. March 2019 on the showground at the Beach of ASIA PATTAYA HOTEL in Pratamnak, Soi 4.

The proceeds will be going to a very worthwhile cause :The Orphanage Pattaya and the organisers CLASSIC CAR FRIENDS PATTAYA under the Patronage of HUMAN HELP NETWORK THAILAND, very much hope to beat their contribution in 2017 when they handed over 400,000 THB to the orphanage.

# Program 2019 Saturday, 2nd of March 2019 Noon - 22.00h **Classic Car Show** Classic Car "Red Carpet Presentation" 16.00h Classic Cars Parade Pattaya From Pratumnak to Pattaya Beach Road and back escorted by Pattaya Police 19.00h - 23.00h **CHARITY Dinner** CLIFF TOP PAVILLION Restaurant of ASIA Hotel; 1,000 THB per person; FREE flow of beer and soft drinks Performances by Orphanage Pattaya Children Live Music Charity Auction "Best Blues Brothers" Outfit Trophies for Special Participants \* Sunday, 3rd of March 2019 10.30h Classic Car Fun Run Jomtien Classic Cars starts from the showground along Jomtien Beach road