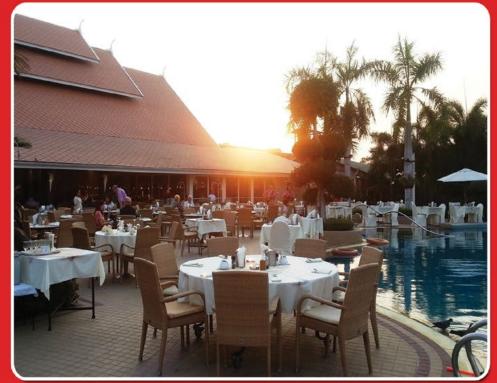

# **THAI GARDEN RESORT**

HAS THE BEST VALUE FOR MONEY ALL YOU CAN EAT BUFFET IN TOWN

## A NEW THEME BUFFET EVERY EVENING

| MONDAY    | Italian Buffet                 |
|-----------|--------------------------------|
| TUESDAY   | BBQ Buffet                     |
| WEDNESDAY | Multi-Cuisine Buffet           |
| THURSDAY  | German Buffet with Roasted Pig |
| FRIDAY    | Thai Buffet                    |
| SATURDAY  | International Buffet           |
| SUNDAY    | Steaks and Skewers Buffet      |
| 40        | ¥7 1 * 1 * 1 * 1               |