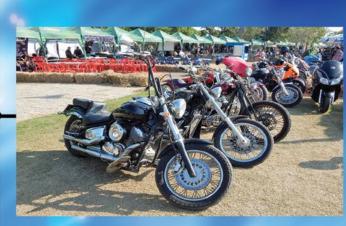

## **| SPORT &** LEISURE

s this month sees the very popular event that is Burapa Bike week kicking off on Valentine's day we thought we'd take a look at Thailand;s enduring love affair with the Motorbike.

Indeed the motorbike (or motorcycle) is the most popular form of transport in Thailand and home to many manufactures including Yamaha, Ducati, Suzuki, Honda Kawasaki, Triumph, KTM, Lifan, Wakan and home-grown brands Stallion,GPX and Tiger. However, according to Thailand's Land Transport Department, the country's motorcycle market is showing signs of saturation. It declined to 755,214 units sold over the first five months of 2018, a drop of 2.4 percent from 773,794 units sold over the same period in the previous year. Also The Federation of Thai Industries reported that with around 1.8 million units sold in 2018 this figure was on a par with the previous year's sales. Insiders have attributed the lack of increase is to the static purchasing power of the country's low-income workers who usually account for many of the sales of models with smaller engines and automatic gearboxes.

https://pixabay.com/en/harley-davidson-motorbike-motorcycle-569289/

For those of us, however who just like to see a good looking bike there will be plenty of eye candy on view at Burapa Bike week with chrome polished shiny Harleys very much in evidence. Get along to the National Sports Centre Soi Chaiyapruek 2 between the 14th and 16th to feast your eyes !