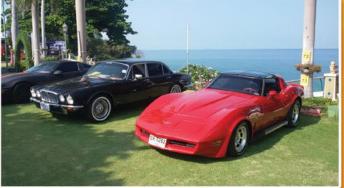

# **GHARITY GLASSIC CAR SHOW PATTAYA**

The extremely popular Classic Car Show will take place on the 2.-3. March 2019 on the showground at the Beach of ASIA PATTAYA HOTEL in Pratamnak, Soi 4.

The proceeds will be going to a very worthwhile cause :The Orphanage Pattaya and the organisers CLASSIC CAR FRIENDS PATTAYA under the Patronage of HUMAN HELP NETWORK THAILAND, very much hope to beat their contribution in 2017 when they handed over 400,000 THB to the orphanage.

# Program 2019 Saturday, 2nd of March 2019 Noon - 22.00h **Classic Car Show** Classic Car "Red Carpet Presentation" 16.00h Classic Cars Parade Pattaya From Pratumnak to Pattaya Beach Road and back escorted by Pattaya Police 19.00h - 23.00h **CHARITY Dinner** CLIFF TOP PAVILLION Restaurant of ASIA Hotel; 1,000 THB per person; FREE flow of beer and soft drinks Performances by Orphanage Pattaya Children Live Music Charity Auction "Best Blues Brothers" Outfit Trophies for Special Participants \* Sunday, 3rd of March 2019 10.30h Classic Car Fun Run Jomtien Classic Cars starts from the showground along Jomtien Beach road