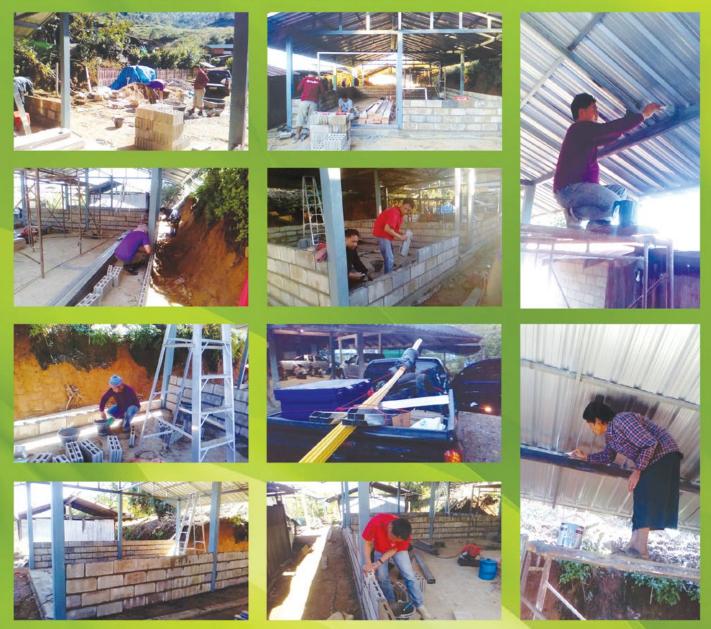

# AMAZING PROGRESS FROM THE UNDER THE ROOF CLUB SCHOOL PROJECT

As these photos show they are already working on the building of the walls for the school. Most of the cement work has been completed and the roof is being put on.

The progress so far is remarkable as construction materials are expensive to buy and difficult to transport on the slippery dirt roads from Pai Mai Hon Son Province to the village.

The next stage will be to furnish the school with desks, chairs tables and provide books and a salary for the teacher