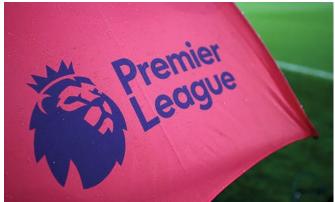

# Premier League Update

fter the heavy winter fixture list, February sees the return **Z** of European competition for the top premier league 20 teams. Alongside the league itself there are teams in action in both the Europa league and the Champions league. Is start us off in the Champions league Manchester United will take on Paris St Germain in the early hours of the 13th of February at Old Trafford.

In the Premier league it's looking very much like a two horse race for the title between Manchester City and Liverpool. City have come back in blistering form after their losing hiccup in December but Liverpool still have a crucial 4 point lead. Highlights this month include Manchester City at home to Arsenal on the 3rd, City again at home to Chelsea on the 10th and then on the 24th the new improved Manchester United get a severe test when they take on Liverpool at Old Trafford. There is also a fierce London Derby on the 28th when Spurs will visit Chelsea. Allied to that we have the Carabao Cup Final on the 24th where Chelsea will again take on Manchester City in the final.