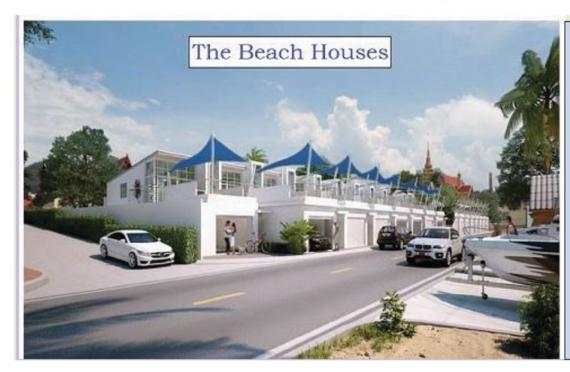

## THE BEACH HOUSES

TALAY SAWAN, BANGSARAY BEACH

#### LAST 3 UNITS

Build Size: 230 sq. m 2 Bedrooms / 3 Bathrooms Sea Views / Private Pool Air Conditioned Furnished or Unfurnished European Style Kitchen Garage Roof Top Garden

> **START** B8,500,000