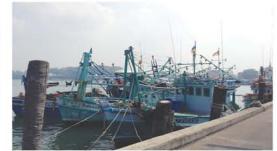

Alongside is the very pretty Bang Saray park complete with magnificent tall trees a kiddies playground area and a football field.

From early morning when there's a great fish market through to evenings watching the Squid boats entice their haul with the green lanterns over the water you are reminded that fishing is still an important part of life here - not just a charming tourist backdrop. That said it is rather fun to stroll along the pier and see the fisherman drying their catch in the sun. Also to stay at one of the charming hotels such as Baan Tah or Kept that have charming rooms on stay in right over the water