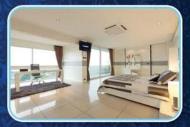

#### **PENTHOUSE IN PRATAMNAK:**

HUGE 710 SQM PENTHOUSE LOCATED ON THE ENTIRE TOP FLOOR(LEVEL 10) OF THE SOMBAT CONDOTEL IN SOI-5 PRATAMNAK. 5 BEDROOMS, ALL HAVE BALCONIES AND 3 HAVE LOUNGE AREAS AS WELL LARGE OPEN PLAN LIVING WITH SPECTACULAR 360 DEGREE VIEWS TO THE SEA AND ISLAND. LARGE BALCONY WITH 8 PERSON JACUZZI OVERLOOKING THE SEA AND 9 HOLE GOLF COARSE AT THE ASIA HOTEL. PRIME LOCATION, ONLY 300 METRES TO THE BEACH. THIS FULLY FURNISHED. PENTHOUSE IS POSSIBLY THE LARGEST IN PRATAMNAK. HARD TO FIND A 5 BEDROOM APARTMENTS LIKE THIS!

#### PRICE REDUCED FROM 38M TO 36M

WHICH AT 50,700 PER SQM IS EXCELLENT VALUE.

ALSO AVAILABLE FOR RENT @ 150,000 PER MONTH, TO SUITABLE TENANT FOR MINIMUM RENTAL **TERM 12 MONTHS** 

PRICED TO SELL 6.6 MB (ONLY 33K PER METER)