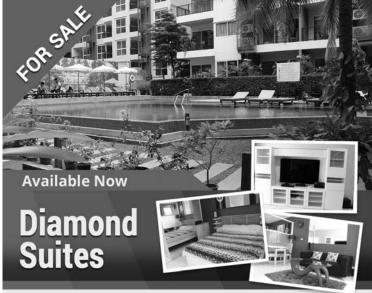

- From 56m<sup>2</sup> Studios to 186m<sup>2</sup> 2 Bedrooms
- Only 300 mtrs from the beach
- With Sea and Pool views
- Quality build with extremely high specification
   Fixtures and Fittings
- European kitchens,
- Top quality marble finished bathrooms
- Large Balconies
- 100% Effective Double glazing

Interiors are currently 80% complete offering you the choice to customize your own condo with the final selection of finishes and colours

## Excellent value at only 50,000 baht per square metre

Luxury furniture packages available as required for more details.

Email: pattayatrader@pattayatrader.com