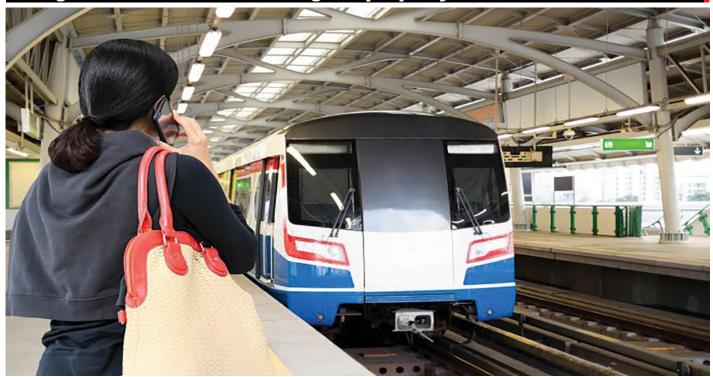

#### Things to know about the Bangkok property market in 2019

Infrastructure will continue to drive the Bangkok property market with an extension to the BTS Sukhumvit Line set to open this year

There are a number of reports about what's in store for the Bangkok property market in 2019. These predictions range from the classic consultancy speak of "cautiously optimistic" to doom and gloom. Decoding fact from fiction can be a painstaking task. Ultimately, it's still too early to make any predictions about the Bangkok property market in 2019. However, we can take a look at a few things real estate buyers should be aware of as we carry on into the new year.

#### Infrastructure work continues

The infrastructure push in Bangkok is set to carry on this year, as work continues on the yellow, pink and orange public transit lines with the brown line monorail project now approved by the government. "Looking forward, there will be no new lines opening in 2019 but property owners and investors will be looking forward to 2020 when the MRT Blue Line extension, SRT Light Red Line and SRT Dark Red Line, as well as the BTS Green Line Mor Chit-Khu Khot extension, are all scheduled to open," James Pitchon, Head of Research and Consulting at CBRE Thailand explained. Also the government has approved land use for the extension of the Airport Rail Link that will eventually connect Don Mueang and Suvarnabhumi airports in Bangkok with U-tapao airport in Pattaya.