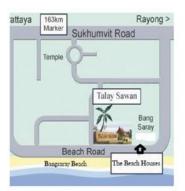

## THE BEACH HOUSES

TALAY SAWAN, BANGSARAY BEACH

#### LAST 3 UNITS

Build Size: 230 sq. m 2 Bedrooms / 3 Bathrooms Sea Views / Private Pool Air Conditioned Furnished or Unfurnished European Style Kitchen Garage Roof Top Garden

> **START** B8,500,000