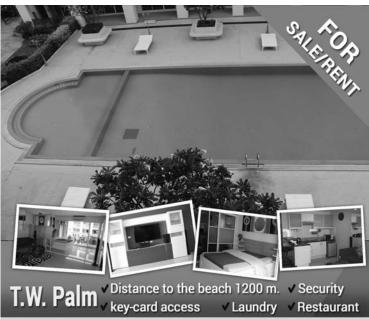

T.W. Palm Condominium three condos - with a gigantic T- shaped swimming pool. This pool is large enough for many residents and visitors. Beside the pool, everyone will love the sunbathing area and enjoy the beautiful European-style gardens, ideal for relaxing, or lying down with your favourite book. What a great place to spend your time during holidays or every day of your life!

The Condominium (Platinum Suites) is a new development with prime location on Thepprasit road just 1,000 m from the beach and 2.5 km from Big-C and Lotus supermarkets. Please!! contact for more information for Rent to Buy offer.

Fully Furnished >>> Available Now For Rent

Rent 13,500 THB / Month (Free WiFi - Cable TV) **FURTHER REDUCTION NOW ONLY! 1.6 MB** 

(C) +66(0)87 507 9761, +66(0)64 291 6432 

ightharpoonup jeckyohlala@gmail.com