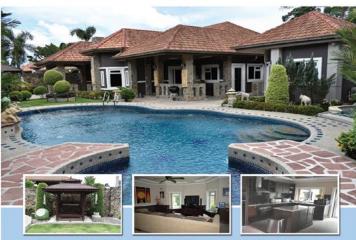

Large pool villa with 3 bedrooms on 548 sq.m. in a well maintained secured compound, Soi Siam Country Club

Ref:H924 Priced at 8.95 M Baht

Mabprachan - Deal of the Month!

3 bedrooms, 3 bathrooms, 460 sq.m. private pool, built-in kitchen, furnished, air cons, car port

Ref H728 Bargain 4.5 M Baht