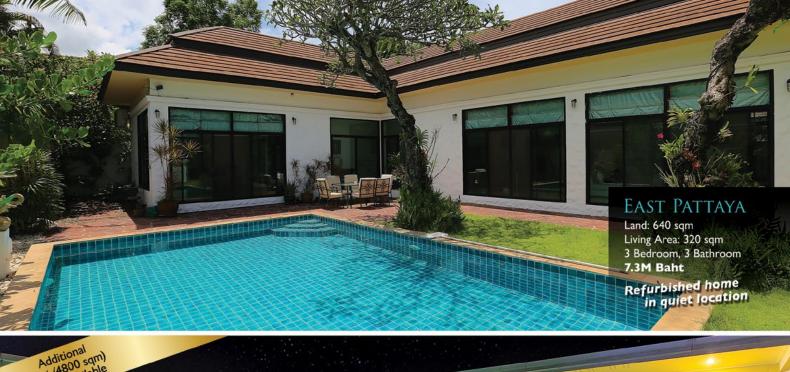

#### House East Pattaya Sale HS14049

3 beds 3 bathrooms Internal size 180 sqm Land 640 sqm Fully furnished, quiet area, Close to golf court, private garden and communal pool, plays ground

**B** 7,500,000