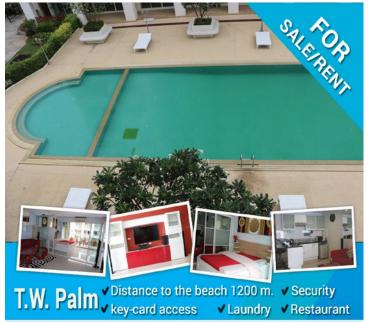

T.W. Palm Condominium three condos - with a gigantic T- shaped swimming pool. This pool is large enough for many residents and visitors. Beside the pool, everyone will love the sunbathing area and enjoy the beautiful European-style gardens, ideal for relaxing, or lying down with your favourite book. What a great place to spend your time during holidays or every day of your life!

The Condominium (Platinum Suites) is a new development with prime location on Thepprasit road just 1,000 m from the beach and 2.5 km from Big-C and Lotus supermarkets. Please!! contact for more information for Rent to Buy offer.

Fully Furnished >>> Available Now For Rent

Rent 13,500 THB / Month (Free WiFi - Cable TV) **FURTHER REDUCTION NOW ONLY! 1.6 MB** 

(C) +66(0)87 507 9761, +66(0)64 291 6432 

ightharpoonup jeckyohlala@gmail.com