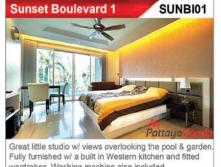

Bargain 7.89 M Baht

More Photos Please go to our web page, activate "search" and type in the Ref No., for example "H811" and find more photos and info

Sunset Boulevard-Pratumnak

Modern and stylish project, fully furnished, never lived in, 2 bedrooms 2 bathrooms, master bathroom with shower and bathtub, 74 sq m., never lived in, fully furnished, large balcony with unblock-able sea view, timeless and stylish design. Well maintained modern building with 2 pools (one on them on the roof-top),underground parking, gym., was 4.9 m Baht Ref.C1648 Great value, reduced to 4.59 M Baht