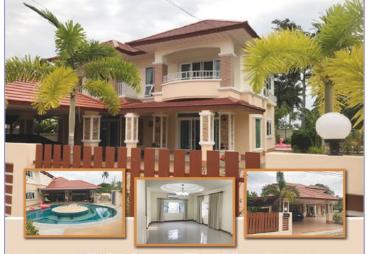

#### Family house with private pool

This house is all about quality: built by a very experienced construction company with PVC windows, double brick walls and high quality materials used for the interior decoration in a modern and timeless design. 4 Bedrooms en-suite (one the of them in a separate quest bungalow) Spacious garden with a large private pool, Terrace adjoined to the house plus a Thai "Sala" Quiet

#### Location just off Highway 36

5 minutes drive to Regents International school, 5 minutes to Sukkhumvit, 10 minutes to Bangkok Hospital Pattaya.

Ref.H1034

**7.9 M Baht** 

For futher information contact Siam Properties, Mr.Heiner 081 861 19 07