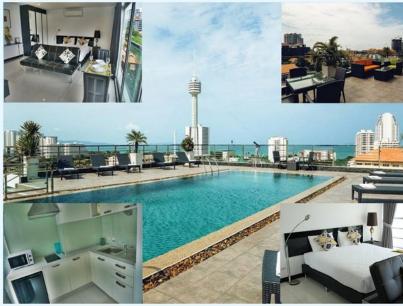

#### Let us introduce to you a few exceptional condos!

**Reflection:** located towards the end of Jomtien Beach Road. This project has probably the best common areas of all developments with 2 pools, library, lobby, BBQ palaces etc. "The top of the notch" Duplex penthouse has 218 sq.m. and is for sale at **24 M Baht.** Expect to pay around **13 M Baht** for a 2 bed and **6.2 M** for a 1 bedroom.

**Jomtien Plaza:** top location at the beginning of Jomtien Beach Road ("Police Box").

Pattaya's best beach "Dongtan: is directly in front of it.- You want to go for the stars? How about a 300 sq.m. duplex with 3 bedrooms, 2 balconies/terraces, decorated to highest standards? – It just cannot get any better! Make a dream come true with **28 M Baht!** 