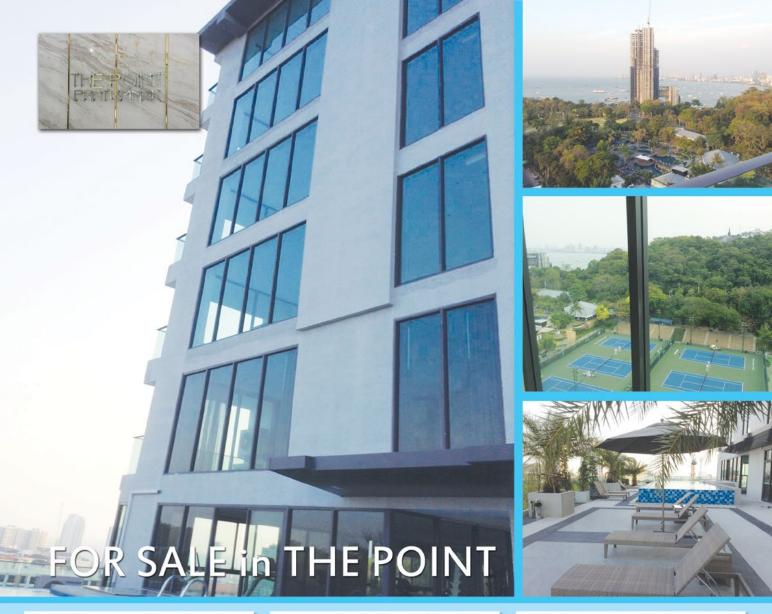

#### A beautiful new development in Cozy Beach, Pratumnak.

9 units in prime position all 1 bedroom from 51.5 to 64 sq metres 5 units of 64 sq metres on 10-14th floors have panoramic views of both the Royal Cliff Sports club and Pattaya Bay.

4 units of 51.5-58 sq metres on 8th-11th floor with sea views

#### From 3.6 million to 4.4 million

A massive saving on the developer's sale price. All units are unfurnished with top quality furniture packages available if required. These prices are substantially discounted under the original price in this excellent development

- From 56m<sup>2</sup> Studios to 186m<sup>2</sup> 2 Bedrooms
- Only 300 mtrs from the beach
- With Sea and Pool views
- Quality build with extremely high specification
   Fixtures and Fittings
- European kitchens,
- Top quality marble finished bathrooms
- Large Balconies
- 100% Effective Double glazing

Interiors are currently 80% complete offering you the choice to customize your own condo with the final selection of finishes and colours

## Excellent value at only 50,000 baht per square metre

Luxury furniture packages available as required for more details.

Email: pattayatrader@pattayatrader.com