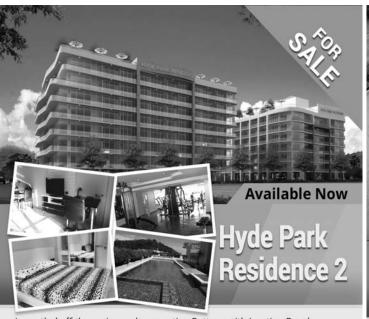

#### 2 bedroom 2 bathroom condo for sale or rent

Hyde Park Residence 1 floor 6 corner unit facing the sea. Located off Thappraya Road near Walking Street, on Baht bus route. European kitchen, large balconies.

Roof-top swimming pool, 3 large flat-screen TV's

3 air-cons, cable TV, cabled Internet and WI-FI, Washing machine, 2 electronic safes, 3 tier curtains. Size 108 square meters, fully furnished, available 04.01.19 One-year lease rate below includes cable TV and Internet

Price 6,900,000 Baht

Rent 26,000 Baht