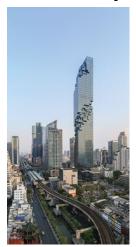

# **Mahanakhon Skywalk**

Already up and running the King Power Mahanakhon (currently Thailand's tallest building) has opened its observation deck way up on the 78th floor. Sure to be a real tourist attraction throughout 2019 because it affords panoramic views of the city the brave of heart can stand on the glass floor to look down at vertigo-inducing views of the city.