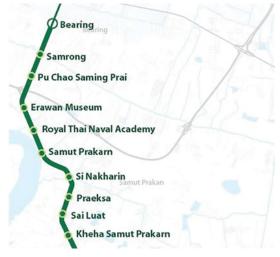

# **BTS Green Line**

The elevated extension from Bearing to Samut Prakan is open and offering free rides until April 16 2019. The 13-kilometer extension connects with the BTS's Sukhumvit (Green Line) covering nine stations: Samrong, Pu Chao, Chang Erawan, Royal Thai Naval Academy, Pak Nam, Srinagarindra, Phraek Sa, Sai Luat and Kheha. The ride from Bearing to Kheha station in Samut Prakan should take about 20 minutes, and about 60,000 people are expected to use the service in the first year.