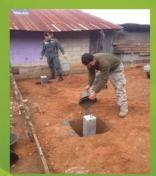

## EXCITING DEVELOPMENTS FROM UNDER THE ROOF CLUB AS ALL THE HARD WORK AND DONATIONS ARE BEGINNING TO PAY OFF

Reza from the Under the Roof Club has been keeping in regular touch with The Pattaya Trader to report back on the meeting he has had with teachers and members of the Pair Border Patrol Police with blueprints for the first school agreed.

Things have really been moving on apace as these recent photos show with construction materials taking the long and treacherous journey to get up to the site. Very exciting developments now show the land being cleared and prepared for construction. With everyone getting involved in the laying of foundations - including the border police!.

A tremendous effort from all concerned the entire team at Under the Roof Club and everyone who has given to the cause now well on its way to getting the first school constructed.