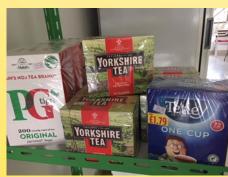

Similarly when living here in Pattaya there may be something quite simple that you haven't had for a while that is really calling you? A Fray Bentos pie perhaps? Some Branston or Haywards pickle to really bring that cheese sandwich to life? For me it's Yorkshire Tea Bags- they seem to be the only ones I can make a decent cup of tea with, rather than all that squeezing and stirring that you need to do with other brands.

Basda has plenty to tempt you with: tinned soups, HP sauce corned beef, gravy, jams, custards, cakes, Ambrosia rice pudding.

You'll find all this and more on their shelves and then in the freezer/fridge section: bacon, burgers, steaks, salmon, and sausages that I can personally recommend. Also plenty of classic ready meals, Cottage pies, Cod in Parsley Sauce, Macaroni Cheese, Beef Stew and delicious ready made curries