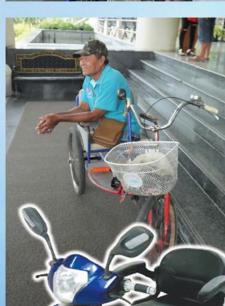

#### The TFI Electric Motorcycle Presentation

TFi members visited Nongprue City Hall to hand over a mobility scooter to K Boonsong, a Thai man who lost both his legs in an accident a few years ago.

K Gio from Take Care Kids helped find this worthy recipient for the scooter, and also liaised with Amy from Nongprue Social Services. K Mai Chaianit the Mayor of Nongprue took time out of his busy schedule to oversee the presentation of the new Mobility Scooter to K Boonsong and thanked TFi for their generosity and for thinking about Thai people

After a few minutes of familiarising himself with the scooter K Boonsong was soon able to maneuver it with ease and humbly thanked all present giving everyone a tear jerking rendition of a traditional Thai song. The advantages of using an electric motorcycle are