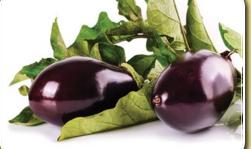

Eggplant is a well known main dish. Eggplant Parmesan is a

favorite in kitchens everywhere. This plant is grown all across the globe. It is low in calories, high in fiber, and sets a beautiful table. Try it baked with cheese, fried, or roasted with olive oil and lemon. Season eggplant with your Italian favorites including, garlic, oregano, basil, thyme, sea salt, and cracked pepper.