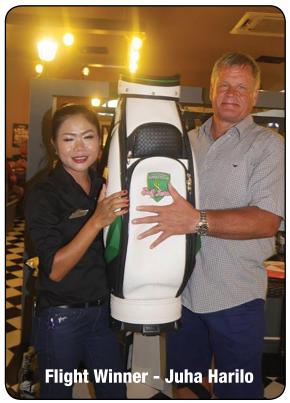

A Flight for handicaps 0 – 13 was won by Juha Harilo (13) with a solid 41 points, while the minor placings required countbacks with 3 players on 40 points. Daniel Isaramat (12) led the way with a back 9 of 21, while Mike Gerri (10) edged the unlucky Sami Torkkeli for the bronze 19/18.