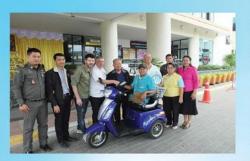

#### The TFI Electric Motorcycle Presentation

TFi members visited Nongprue City Hall to hand over a mobility scooter to K Boonsong, a Thai man who lost both his legs in an accident a few years ago.

K Gio from Take Care Kids helped find this worthy recipient for the scooter, and also liaised with Amy from Nongprue Social Services. K Mai Chaianit the Mayor of Nongprue took time out of his busy schedule to oversee the presentation of the new Mobility Scooter to K Boonsong and thanked TFi for their generosity and for thinking about Thai people

After a few minutes of familiarising himself with the scooter K Boonsong was soon able to maneuver it with ease and humbly thanked all present giving everyone a tear jerking rendition of a traditional Thai song. The advantages of using an electric motorcycle are