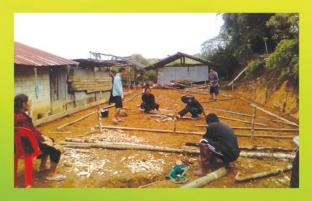

## EXCITING DEVELOPMENTS FROM UNDER THE ROOF CLUB AS ALL THE HARD WORK AND DONATIONS ARE BEGINNING TO PAY OFF

Reza from the Under the Roof Club has been keeping in regular touch with The Pattaya Trader to report back on the meeting he has had with teachers and members of the Pair Border Patrol Police with blueprints for the first school agreed.

Things have really been moving on apace as these recent photos show with construction materials taking the long and treacherous journey to get up to the site. Very exciting developments now show the land being cleared and prepared for construction. With everyone getting involved in the laying of foundations - including the border police!.

A tremendous effort from all concerned the entire team at Under the Roof Club and everyone who has given to the cause now well on its way to getting the first school constructed.