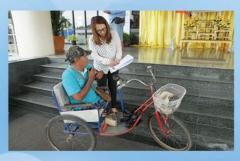

#### The TFI Electric Motorcycle Presentation

TFi members visited Nongprue City Hall to hand over a mobility scooter to K Boonsong, a Thai man who lost both his legs in an accident a few years ago.

K Gio from Take Care Kids helped find this worthy recipient for the scooter, and also liaised with Amy from Nongprue Social Services. K Mai Chaianit the Mayor of Nongprue took time out of his busy schedule to oversee the presentation of the new Mobility Scooter to K Boonsong and thanked TFi for their generosity and for thinking about Thai people

After a few minutes of familiarising himself with the scooter K Boonsong was soon able to maneuver it with ease and humbly thanked all present giving everyone a tear jerking rendition of a traditional Thai song. The advantages of using an electric motorcycle are