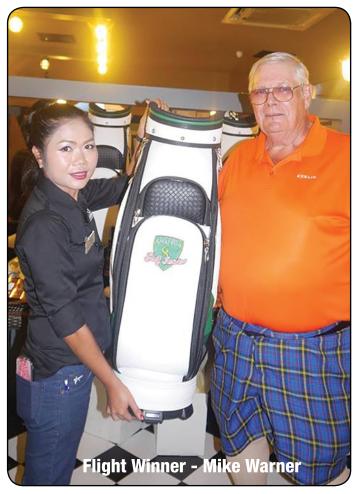

In the C flight, for handicaps 23+, there were countbacks required to settle the winners with Mike Warner (34) with a comparatively paltry 39 points getting the better of Odd Hansen (29) 18/17 on the Back 9. Gabriel Enright was the successful countback winner for 3rd spot, beating James Sulavori 18/15 after both players signed for 38 points.