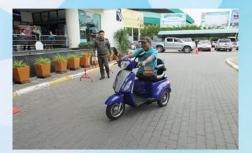

#### The TFI Electric Motorcycle Presentation

TFi members visited Nongprue City Hall to hand over a mobility scooter to K Boonsong, a Thai man who lost both his legs in an accident a few years ago.

K Gio from Take Care Kids helped find this worthy recipient for the scooter, and also liaised with Amy from Nongprue Social Services. K Mai Chaianit the Mayor of Nongprue took time out of his busy schedule to oversee the presentation of the new Mobility Scooter to K Boonsong and thanked TFi for their generosity and for thinking about Thai people

After a few minutes of familiarising himself with the scooter K Boonsong was soon able to maneuver it with ease and humbly thanked all present giving everyone a tear jerking rendition of a traditional Thai song. The advantages of using an electric motorcycle are