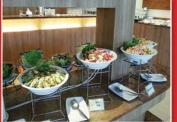

In fact whilst 2018 proved for many to be a disappointing low season and an even more worrying a slow start to the high season, Hotel Danmark's business has just been getting better and better.

This is in no small part down to Kent and his team who have kept the now famous 190 baht all you can eat breakfast, and daily specials of 220 baht up to the high standards that you would expect from a food and beverage professional. Also they have looked to where improvements could still be made and opened up a whole new dining area which is especially good for the breakfast buffet allowing customers easier access to the food and releasing yet more space for more seating.

As you can see there is now ample room for large groups to meet in comfort and with plenty of fans throughout the entire dining area inside and out you will always feel comfortable eating and meeting there.

I personally love the breakfast buffet at Hotel Danmark although I usually wait until the weekend as there is so much to tempt me I can sometimes need a "mini siesta" after! Highlights for me are the eggs served to order and amazing bacon (of course) cooked to perfection. I am also a lover of cheese so to find a plentiful supply of Danish blue amongst the cold cuts is a rare treat. Sausage, potatoes and a Thai option are always available as are fruits, cereals and desserts. Various tea options as well as fresh brewed coffee are available for as many refills as you can manage - and I can manage quite a few! Also the bread is great - they even have bake their own. Then if you miss chocolate spread or Peanut Butter as it is no longer something you keep yourself at home, don't worry you can treat yourself to these when you go to Hotel Danmark.