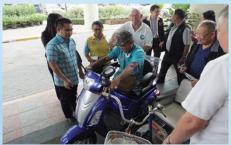

#### The TFI Electric Motorcycle Presentation

TFi members visited Nongprue City Hall to hand over a mobility scooter to K Boonsong, a Thai man who lost both his legs in an accident a few years ago.

K Gio from Take Care Kids helped find this worthy recipient for the scooter, and also liaised with Amy from Nongprue Social Services. K Mai Chaianit the Mayor of Nongprue took time out of his busy schedule to oversee the presentation of the new Mobility Scooter to K Boonsong and thanked TFi for their generosity and for thinking about Thai people

After a few minutes of familiarising himself with the scooter K Boonsong was soon able to maneuver it with ease and humbly thanked all present giving everyone a tear jerking rendition of a traditional Thai song. The advantages of using an electric motorcycle are