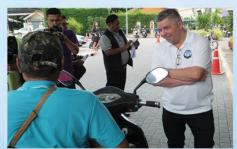

#### The TFI Electric Motorcycle Presentation

TFi members visited Nongprue City Hall to hand over a mobility scooter to K Boonsong, a Thai man who lost both his legs in an accident a few years ago.

K Gio from Take Care Kids helped find this worthy recipient for the scooter, and also liaised with Amy from Nongprue Social Services. K Mai Chaianit the Mayor of Nongprue took time out of his busy schedule to oversee the presentation of the new Mobility Scooter to K Boonsong and thanked TFi for their generosity and for thinking about Thai people

After a few minutes of familiarising himself with the scooter K Boonsong was soon able to maneuver it with ease and humbly thanked all present giving everyone a tear jerking rendition of a traditional Thai song. The advantages of using an electric motorcycle are