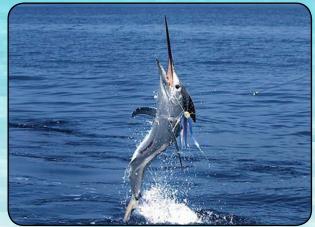

In Thailand, Phuket and the waters off Khao Lak are seen as the best place to catch the bigger fish and it is here that species; such as, Marlin, Sailfish, Barracuda, Spanish Mackerel and Tuna are to be found. For the best big game fishing, you have to head further out to sea. This means that serious sports-fishing trips last a few days, so you live aboard the boat. Even if you don't fancy picking up a rod and strapping yourself into the fighting chair, fishing trips give you a great chance to enjoy days at sea, and nights under the stars. There is a bonus to this as you'll get to visit local islands and enjoy a close-up view of activities; such as, birds nest collecting.