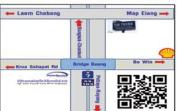

#### **THAILAND TOURISM FORUM**

The country's biggest annual hotel and tourism event takes place at the IntercContinental Bangkok Hosted by C9 Hotelworks

30€€

**JANUARY 21** 