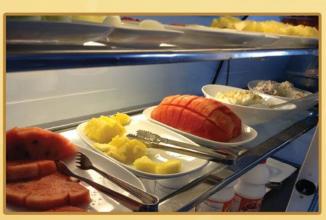

I personally love the breakfast buffet at Hotel Danmark although I usually wait until the weekend as there is so much to tempt me I can sometimes need a "mini siesta" after! Highlights for me are the eggs served to order and amazing bacon (of course) cooked to perfection. I am also a lover of cheese so to find a plentiful supply of Danish blue amongst the cold cuts is a rare treat. Sausage, potatoes and a Thai option are always available as are fruits, cereals and desserts. Various tea options as well as fresh brewed coffee are available for as many refills as you can manage - and I can manage quite a few! Also the bread is great - they even have bake their own. Then if you miss chocolate spread or Peanut Butter as it is no longer something you keep yourself at home, don't worry you can treat yourself to these when you go to Hotel Danmark.