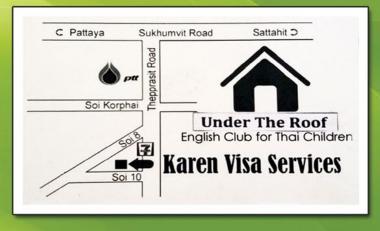

#### How you can help:

If you want to send food, clothing, kitchen utensils school supplies they can be dropped off at Karen Visa Services Soi 10, Thepprasit road

If you wish to make a donation please go to www.undertheroof.club or pay into SCB ACCOUNT NO: 0863 244 575-5 sending an email to undertheroof2018@gmail.com to advise them so that they can update your donation on their website. Thank you for your support for this great cause.