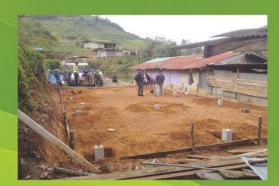

## EXCITING DEVELOPMENTS FROM UNDER THE ROOF CLUB AS ALL THE HARD WORK AND DONATIONS ARE BEGINNING TO PAY OFF

Reza from the Under the Roof Club has been keeping in regular touch with The Pattaya Trader to report back on the meeting he has had with teachers and members of the Pair Border Patrol Police with blueprints for the first school agreed.

Things have really been moving on apace as these recent photos show with construction materials taking the long and treacherous journey to get up to the site. Very exciting developments now show the land being cleared and prepared for construction. With everyone getting involved in the laying of foundations - including the border police!.

A tremendous effort from all concerned the entire team at Under the Roof Club and everyone who has given to the cause now well on its way to getting the first school constructed.