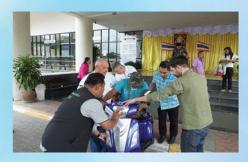

#### The TFI Electric Motorcycle Presentation

TFi members visited Nongprue City Hall to hand over a mobility scooter to K Boonsong, a Thai man who lost both his legs in an accident a few years ago.

K Gio from Take Care Kids helped find this worthy recipient for the scooter, and also liaised with Amy from Nongprue Social Services. K Mai Chaianit the Mayor of Nongprue took time out of his busy schedule to oversee the presentation of the new Mobility Scooter to K Boonsong and thanked TFi for their generosity and for thinking about Thai people

After a few minutes of familiarising himself with the scooter K Boonsong was soon able to maneuver it with ease and humbly thanked all present giving everyone a tear jerking rendition of a traditional Thai song. The advantages of using an electric motorcycle are