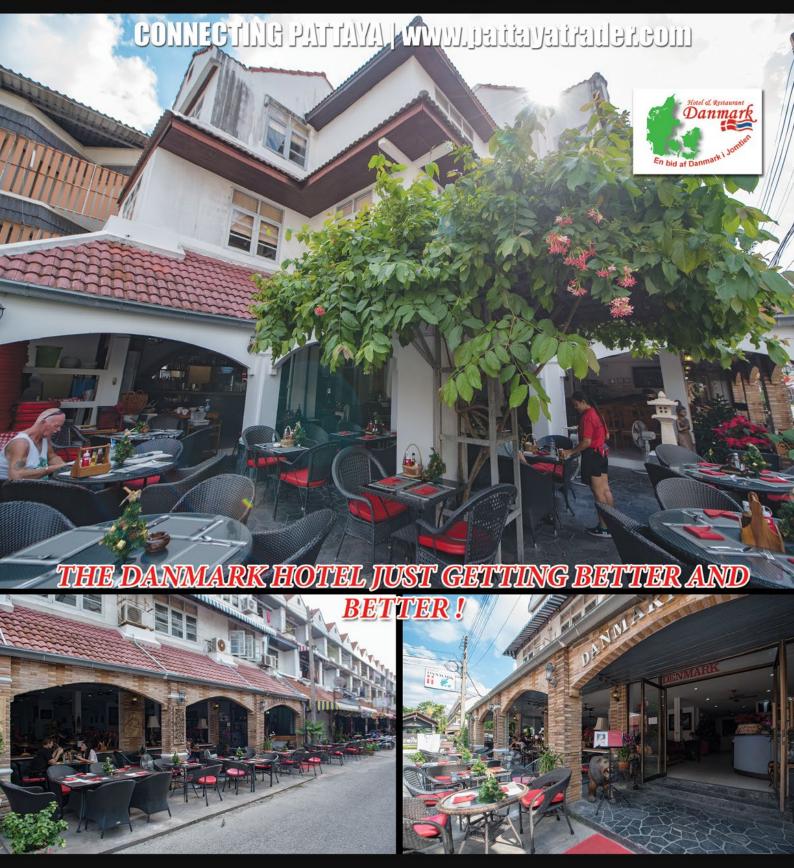

## Last year was quite a year for Hotel Danmark. Our cover story for June 2018.

The hotel has gone from strength to strength and is no longer just a hidden treasure but now a well known venue for golf clubs and The Danish Club who hold their once monthly meetings there.

In fact whilst 2018 proved for many to be a disappointing low season and an even more worrying a slow start to the high season, Hotel Danmark's business has just been getting better and better.

This is in no small part down to Kent and his team who have kept the now famous 190 baht all you can eat breakfast, and daily specials of 220 baht up to the high standards that you would expect from a food and beverage professional. Also they have looked to where improvements could still be made and opened up a whole new dining area which is especially good for the breakfast buffet allowing customers easier access to the food and releasing yet more space for more seating.

As you can see there is now ample room for large groups to meet in comfort and with plenty of fans throughout the entire dining area inside and out you will always feel comfortable eating and meeting there.