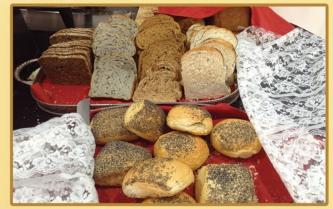

I personally love the breakfast buffet at Hotel Danmark although I usually wait until the weekend as there is so much to tempt me I can sometimes need a "mini siesta" after! Highlights for me are the eggs served to order and amazing bacon (of course) cooked to perfection. I am also a lover of cheese so to find a plentiful supply of Danish blue amongst the cold cuts is a rare treat. Sausage, potatoes and a Thai option are always available as are fruits, cereals and desserts. Various tea options as well as fresh brewed coffee are available for as many refills as you can manage - and I can manage quite a few! Also the bread is great - they even have bake their own. Then if you miss chocolate spread or Peanut Butter as it is no longer something you keep yourself at home, don't worry you can treat yourself to these when you go to Hotel Danmark.