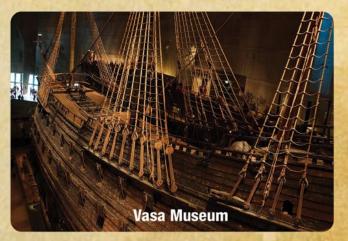

#### 12) Vasa Museum - Stockholm

333 years after this warship sank it was salvaged in order to be the world's only preserved 17th century ship and the most visited museum in Scandinavia.

www.pattayatrader.com PATTAYA TRADER 23