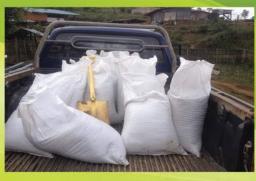

## EXCITING DEVELOPMENTS FROM UNDER THE ROOF CLUB AS ALL THE HARD WORK AND DONATIONS ARE BEGINNING TO PAY OFF

Reza from the Under the Roof Club has been keeping in regular touch with The Pattaya Trader to report back on the meeting he has had with teachers and members of the Pair Border Patrol Police with blueprints for the first school agreed.

Things have really been moving on apace as these recent photos show with construction materials taking the long and treacherous journey to get up to the site. Very exciting developments now show the land being cleared and prepared for construction. With everyone getting involved in the laying of foundations - including the border police!.

A tremendous effort from all concerned the entire team at Under the Roof Club and everyone who has given to the cause now well on its way to getting the first school constructed.