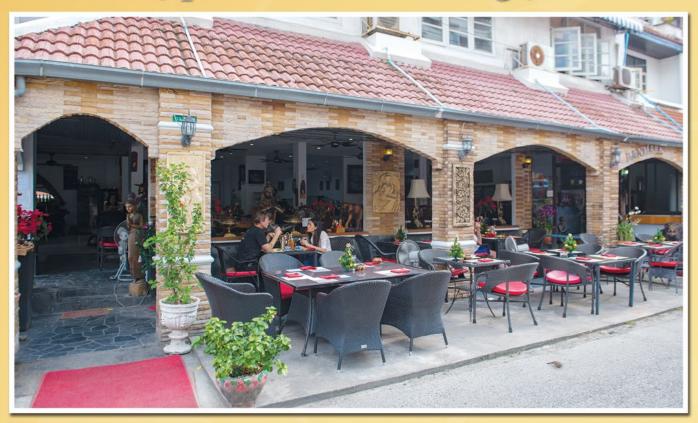

In fact whilst 2018 proved for many to be a disappointing low season and an even more worrying a slow start to the high season, Hotel Danmark's business has just been getting better and better.

This is in no small part down to Kent and his team who have kept the now famous 190 baht all you can eat breakfast, and daily specials of 220 baht up to the high standards that you would expect from a food and beverage professional. Also they have looked to where improvements could still be made and opened up a whole new dining area which is especially good for the breakfast buffet allowing customers easier access to the food and releasing yet more space for more seating.

As you can see there is now ample room for large groups to meet in comfort and with plenty of fans throughout the entire dining area inside and out you will always feel comfortable eating and meeting there.