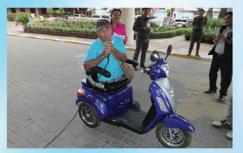

#### The TFI Electric Motorcycle Presentation

TFi members visited Nongprue City Hall to hand over a mobility scooter to K Boonsong, a Thai man who lost both his legs in an accident a few years ago.

K Gio from Take Care Kids helped find this worthy recipient for the scooter, and also liaised with Amy from Nongprue Social Services. K Mai Chaianit the Mayor of Nongprue took time out of his busy schedule to oversee the presentation of the new Mobility Scooter to K Boonsong and thanked TFi for their generosity and for thinking about Thai people

After a few minutes of familiarising himself with the scooter K Boonsong was soon able to maneuver it with ease and humbly thanked all present giving everyone a tear jerking rendition of a traditional Thai song. The advantages of using an electric motorcycle are