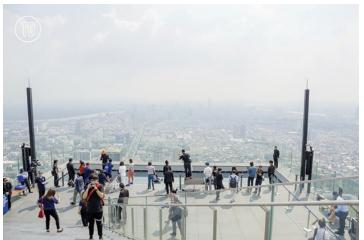

# **Mahanakhon Skywalk**

Already up and running the King Power Mahanakhon (currently Thailand's tallest building) has opened its observation deck way up on the 78th floor. Sure to be a real tourist attraction throughout 2019 because it affords panoramic views of the city the brave of heart can stand on the glass floor to look down at vertigo-inducing views of the city.

Not for me but if this is your thing then get along by the end of the month for an opening, special of 10 % discount on the B850 ticket and a complimentary soft drink + B100 cash voucher for alcoholic drink for

the B1050 ticket. Mahanakhon SkyWalk, 74, 75, 78/F, King Power Mahanakhon, Narathiwas Rd. Open daily 10-midnight. BTS Chong Nonsi.