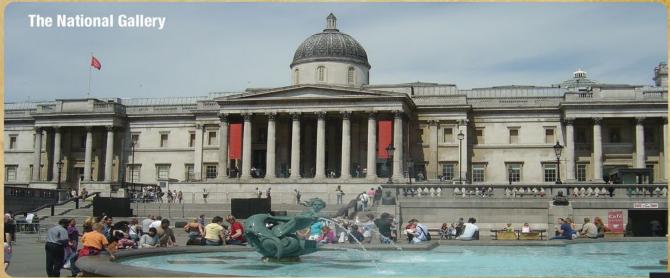

#### 11) The National Gallery - London

Open 361 days a year, free of charge Located at Trafalgar Square you can take photos feeding the pidgeons by the fountains, lions and Nelson's column before you go in