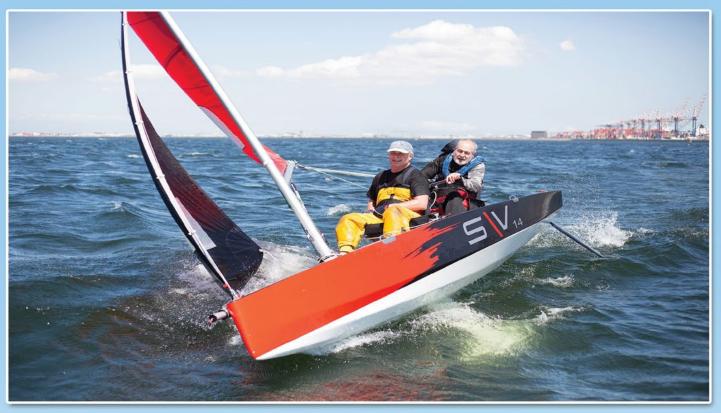

#### Ocean Marina Yacht Club support disabled sailing in Thailand with purchase of eight "SV14" boats

The World's first fleet of SV14s to be based at Ocean Marina Yacht Club and Top of the Gulf Regatta to host first ever "Thailand Open Parasailing Championship" in 2019

**PATTAYA, Thailand** – Ocean Marina Yacht Club have invested in Thailand's burgeoning disabled sailing scene with the purchase of eight SV14 boats from FAREAST YACHTS. With limited sailing opportunities for disabled people in Thailand, Ocean Marina Yacht Club have taken the lead with the purchase of what will be the world's first SV14 fleet, and expect to take delivery January, 2019 after which the fleet will be based at Ocean Marina Yacht Club in Pattaya.

A two-person modern dinghy, the SV14 is designed for people with disabilities and is the result of a global collaborative design and build effort initiated by Peter Jacops, founder of Disabled Sailing Thailand, lead by Simonis Voogd Design and built by FAREAST YACHTS in China.