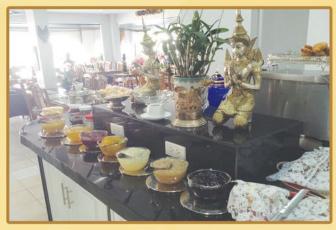

I personally love the breakfast buffet at Hotel Danmark although I usually wait until the weekend as there is so much to tempt me I can sometimes need a "mini siesta" after! Highlights for me are the eggs served to order and amazing bacon (of course) cooked to perfection. I am also a lover of cheese so to find a plentiful supply of Danish blue amongst the cold cuts is a rare treat. Sausage, potatoes and a Thai option are always available as are fruits, cereals and desserts. Various tea options as well as fresh brewed coffee are available for as many refills as you can manage - and I can manage quite a few! Also the bread is great - they even have bake their own. Then if you miss chocolate spread or Peanut Butter as it is no longer something you keep yourself at home, don't worry you can treat yourself to these when you go to Hotel Danmark.