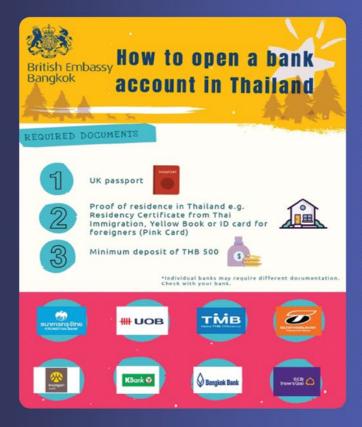

# British Embassy Bangkok to Stop Certification of Income Letters

From 1 January 2019, the British Embassy Bangkok will no longer be providing British Nationals with letters confirming their income. This letter has previously served as a supporting document for obtaining a Thai retirement or marriage visa. The British Embassy Bangkok is stopping the certification of income letters because it is unable to fulfil the Thai authorities' requirements to verify the income of British Nationals.

British Nationals should now demonstrate that they have an amount of at least 800,000 THB in an account in Thailand for no less than three months prior to the visa application, or a monthly income of at least 65,000 THB transferred into an account in Thailand for a retirement visa. For a marriage visa, the amounts are 400,000 THB in an account in Thailand for no less than three months prior to the visa application, or a monthly income of at least 40,000 THB transferred into an account in Thailand. A bank statement should be used as the supporting document for obtaining a Thai retirement or marriage visa.

All British Nationals concerned should note that the last date for income letter applications is 12 December 2018.

# A) Requirements for a retirement visa:

- Must be at least 50 years old;
- Must have an amount of at least 800,000 THB in an account in Thailand for no less than three months prio to the application for a visa, or a monthly income of at least 65,000 THB;
- Further information:https://www.immigration.go.th/content/service\_22