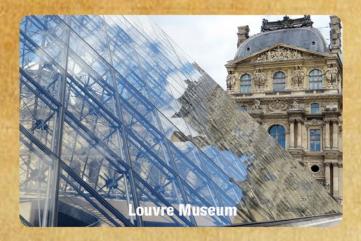

#### 7) Louvre Museum - Paris

Best known as the home of Leonardo da Vinci's Mona Lisa an exhibit so popular that you usually are only allowed a few minutes in front of the painting before being moved on so the next in the queue