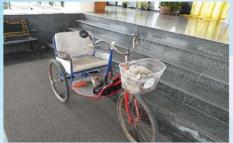

#### The TFI Electric Motorcycle Presentation

TFi members visited Nongprue City Hall to hand over a mobility scooter to K Boonsong, a Thai man who lost both his legs in an accident a few years ago.

K Gio from Take Care Kids helped find this worthy recipient for the scooter, and also liaised with Amy from Nongprue Social Services. K Mai Chaianit the Mayor of Nongprue took time out of his busy schedule to oversee the presentation of the new Mobility Scooter to K Boonsong and thanked TFi for their generosity and for thinking about Thai people

After a few minutes of familiarising himself with the scooter K Boonsong was soon able to maneuver it with ease and humbly thanked all present giving everyone a tear jerking rendition of a traditional Thai song. The advantages of using an electric motorcycle are