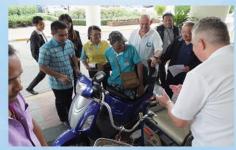

#### The TFI Electric Motorcycle Presentation

TFi members visited Nongprue City Hall to hand over a mobility scooter to K Boonsong, a Thai man who lost both his legs in an accident a few years ago.

K Gio from Take Care Kids helped find this worthy recipient for the scooter, and also liaised with Amy from Nongprue Social Services. K Mai Chaianit the Mayor of Nongprue took time out of his busy schedule to oversee the presentation of the new Mobility Scooter to K Boonsong and thanked TFi for their generosity and for thinking about Thai people

After a few minutes of familiarising himself with the scooter K Boonsong was soon able to maneuver it with ease and humbly thanked all present giving everyone a tear jerking rendition of a traditional Thai song. The advantages of using an electric motorcycle are