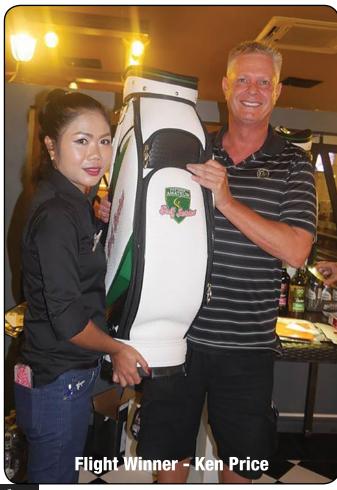

Ken Price (15) shot the best round of the day, winning the B Flight for handicaps 14 - 22, with an outstanding 45 points. Mind you Ken needed to shoot the round of the day, as Glenn Armistead (18), who has averaged 40+ points over his past 3 PAGS rounds signed for 43 points, while Bill Kana (22) picked up 3rd spot with 41 points.