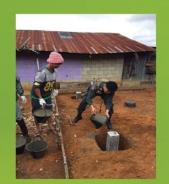

## EXCITING DEVELOPMENTS FROM UNDER THE ROOF CLUB AS ALL THE HARD WORK AND DONATIONS ARE BEGINNING TO PAY OFF

Reza from the Under the Roof Club has been keeping in regular touch with The Pattaya Trader to report back on the meeting he has had with teachers and members of the Pair Border Patrol Police with blueprints for the first school agreed.

Things have really been moving on apace as these recent photos show with construction materials taking the long and treacherous journey to get up to the site. Very exciting developments now show the land being cleared and prepared for construction. With everyone getting involved in the laying of foundations - including the border police!.

A tremendous effort from all concerned the entire team at Under the Roof Club and everyone who has given to the cause now well on its way to getting the first school constructed.