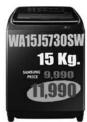

#### SERVICE ELECTRONICS

UA40J5200 13.990 **-31**9 9.590

49" UA49J5200 17.990 -289 12.990

55" UA55K5500 31.990 -50% 15.990

**75**" UA75MU6100 111,990 -4 59.990

RT46K6855BS

29,990 -40% 17.990

#### 2018 STOCK CLEARANCE