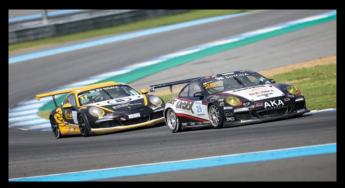

#### **Race Two**

After the positive result in Race One, the team were confident of mounting a serious challenge for the title in Sunday's Season Finale, unfortunately, it wasn't to be.... Thomas took control of the 911 for stint one and got off to a perfect start overtaking 4 cars on the opening lap of the one hour race. With Championship leader Alif going well further up the field Thomas maintained his charge and quickly closed down Porsche Academy driver Will Bamber in the B-Quik Porsche. Both drivers jostled for position for several laps until Thomas found an opening and swept past the young Kiwi and hastened his pursuit of another B-Quik Porsche a few seconds ahead.

Shortly after the pit window opened the B-Quik Racing Team brought four of their cars in for the driver changeover. Thomas stayed out for the next few laps then pitted with the car in a great position for the second stint. The pit crew did an outstanding job with a smooth driver transition and tire change. Kiwi Shaun Varney raced down the pit lane but radioed back that there was an issue with the gears. He didn't hesitate and drew on his experience and knowledge of the German sports car by pulling over on the back straight, shutting down the car and initiating a full restart that thankfully reset the gears unfortunately now at the back of the field with a mountain to climb. A safety car period helped the team's cause as Shaun quickly caught up but then with just 3 minutes to go the right front brake caliper failed at turn 12 sending the Porsche into the gravel trap and just like that the season was over....