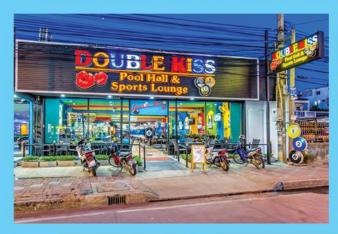

**COMING SOON** 

**NOW OPEN** 

Offers you really great value with professional, quality tables available for only 120 baht per hour. Low priced drinks, friendly staff and regular tournaments.

VISIT PATTAYA ON 3RD ROAD (Opposite Soi 21) Phone 089 076 8405

Facebook page Double Kiss Pool Hall & Sports Lounge @doublekisspool

OR Hua Hin on Soi 94 Phone 089 076 8405 Facebook Double Kiss Hua Hin @Doublekisshuahin