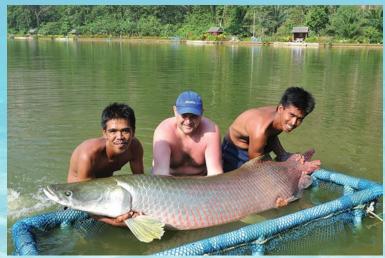

#### "Chestnuts Roasting Beside a Great Fish Supper"

thought of comparing fishing in Thailand around 🗷 Xmas time.... to back home in the UK but the climates are so different I gave up writing about that. Instead I decided to investigate the care Thai people take, when catching and restocking their lakes, as "Winter Time" is probably the best time to fish in the lakes that populate this great country

If you're one of those unlucky souls who's susceptible to seasickness you'll probably prefer to do your fishing on land and luckily Thailand has many freshwater lakes that have been stocked to attract sports fishermen. In fact, Thailand can boast some of the world's largest species of freshwater fish including Giant Catfish, Siamese Carp, Barramundi and the great predator, the Giant Snakehead. Records for big catches are regularly broken in the kingdom, with anglers reeling in some monster fish.

There are lakes up and down the country offering specialised fishing packages including tackle, lures, bait and transport. Some anglers may stay for several days, and rent floating bungalows, so that they are never far from the rod and reel action. The growing popularity of freshwater fishing has led to a surge in aquaculture and fish farming, it is hoped that this will ensure the long-term survival of many threatened species.