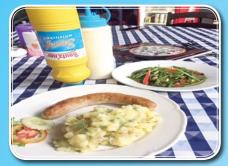

## **BRAMBURI**

t Bramburi German sausage, salami and in fact German food generally is a speciality.

You can come for breakfast they are open from 9 a.m. until 10 p.m. and start with for example a great Omelette platter or Croissants with jam and coffee - both @ only 99 baht.

Or as I did, come at lunch time and enjoy a 99 baht Bratwurst which I had with Potato salad. and because I wanted to also try something from their Thai menu so chose some Morning Glory. Not what you would normally expect to eat with Bratwurst but I have to say it was delicious and made a spicy accompaniment to the meal. So don't worry if you are taking someone who doesn't love traditional German fare as much as you do as there are many Thai options to choose from - the Chicken Panang @ 120 baht looked particularly good.