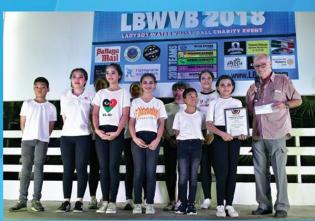

## The Annual Lady Boy Volley Ball contest

Well the rain held off and the sun was out for The Annual Lady Boy Volley Ball contest at the Areca Lodge Pattaya. The three nominated charities Take Care Kids, Water for Life (RCES) and Pattaya Orphanage received 200,000 Baht each.

LBWVB is a non-profit fund raising group, of unpaid volunteers, with a mission to:

- Provide an entertaining and unique fund-raiser for charity
- Portray Ladyboys in a positive and respectful manner
- Promote the participating venues / sponsors
- Provide a fun day out for all

The Ladyboy Water Volleyball competition is a special and unique event that is held annually in Pattaya. People from around the globe attend the event with spectators donating to the nominated charities through their purchases of tickets to event, or by sponsoring a team or purchasing raffle tickets. Team member from LBWVB will follows up with personal visits to see how the donated funds are being used.