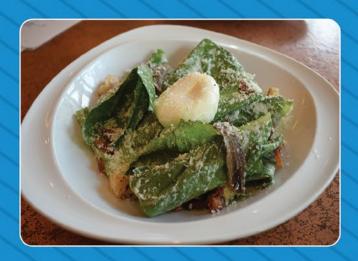

#### More than just Pizza

Sergio let me know right away that his goal is to provide an "authentic Italian experience", and that means much more than just pizza. Soups, salads, anti-pasta and of course pasta dishes populate the other side of the pizza menu. I ordered the Caesar Salad to start me off. Sergio's version of the classic Italian salad was perfectly balanced with just the right amount of parmesan cheese, salty Italian anchovies and a gorgeous poached egg on top. For a Caesar lover like me, it was spot on. When I asked him what was his best "non-pizza" dish, he brought me the Capellini Aglio Olio, the least expensive item on the menu. Perfectly al dente pasta, thinly sliced garlic that had been poached in extra virgin olive oil, real Italian parsley and just a hint of pepperoncino flakes. Simple, elegant and completely satisfying. One of the most interesting items on the menu is the Panzzanotti. Imagine a calzone, which is a pizza that has been folded so that the crunchy crust is on the outside with all the gooey goodness inside. But, Sergio offers a mini hand-held version with different fillings that is deep-fried and a perfect on-the-go snack. I had one with mozzarella and tomato and another with mortadella. I could totally see myself walking down Beach Road with one of these babies wrapped in wax paper ... maybe one in each hand!