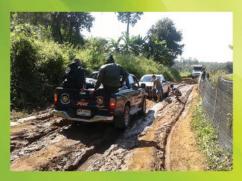

### **Under the Roof Glub Update**

After the great success of the charity day at the Xbungy Pattaya Bungy Jump centre where a selection of sponsors raised a total of 368,000 baht, we thought we would catch up with the organisers and find out where the money will be spent.

We spoke to Reza Burapa, who is currently in the far north of Thailand organising the location, permits from the government, teaching staff and having various meetings with heads of the local villages to make sure that everything

is in place for the construction of the first school. As anyone who has lived in Thailand will know, its these things that take the time!

We also spoke to Pat Collins back in Pattaya, the other main organiser and driving force behind the club who is in constant touch with Reza, and he told us that the cash raised will not be released until every permit is granted, teachers are employed and all agreements are obtained from the necessary parties so that work on the first school can begin. This will ensure that the money that has been raised will be used for actual construction and building materials as the organisers want to ensure that this is where every baht goes.

As you can see by our photos in the meantime all donations of food, clothing and gifts are being immediately distributed by Reza and The Under The Roof Club volunteers who are using their own time to ensure that everything gets to the grateful recipients.