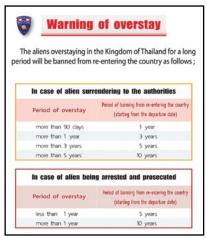

#### **Deportation in Thailand**

eportation is the lawful expulsion from a country of a foreign national or a group of foreign nationals whose presence is unlawful or prejudicial. What is the difference between Deportation and Blacklisting? Blacklisting means that aside from expulsion, you are also barred from visiting Thailand for the rest of your life. Deportation has a shorter effective period than blacklisting; you can go back to Thailand after the expiration or withdrawal of the deportation order.

In case there is an order of deportation, the competent official may order the foreigner to stay at any prescribed place or he may order the alien to report to him according to a prescribed date, time, and place with Security or with Security and Bond while waiting for the foreigner to be deported. The competent official may also detain the foreigner at any given place as necessary.