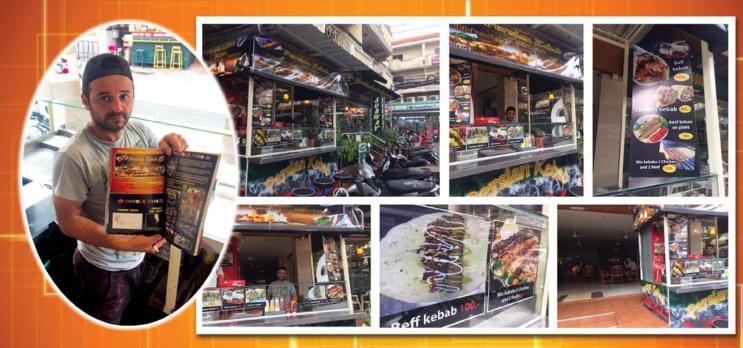

## Persian Kebab

The Persian food that Double Two serve during their special events evenings has been so popular they have decided to set up "Persian Kebab" at the corner of Soi Diana and Soi Buakhao (by Subway).

Serving Chicken, Beef and also Pork Kebabs — Persian style

If you've only tried kebabs from Greece or Turkey then just Taste the Difference

Available plated or in a wrap for easy Take Away

Open from 4 p.m. until Midnight