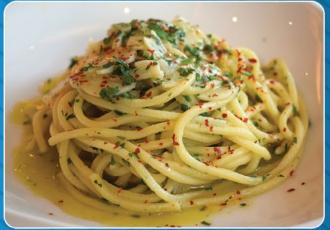

#### More than just Pizza

Sergio let me know right away that his goal is to provide an "authentic Italian experience", and that means much more than just pizza. Soups, salads, anti-pasta and of course pasta dishes populate the other side of the pizza menu. I ordered the Caesar Salad to start me off. Sergio's version of the classic Italian salad was perfectly balanced with just the right amount of parmesan cheese, salty Italian anchovies and a gorgeous poached egg on top. For a Caesar lover like me, it was spot on. When I asked him what was his best "non-pizza" dish, he brought me the Capellini Aglio Olio, the least expensive item on the menu. Perfectly al dente pasta, thinly sliced garlic that had been poached in extra virgin olive oil, real Italian parsley and just a hint of pepperoncino flakes. Simple, elegant and completely satisfying. One of the most interesting items on the menu is the Panzzanotti. Imagine a calzone, which is a pizza that has been folded so that the crunchy crust is on the outside with all the gooey goodness inside. But, Sergio offers a mini hand-held version with different fillings that is deep-fried and a perfect on-the-go snack. I had one with mozzarella and tomato and another with mortadella. I could totally see myself walking down Beach Road with one of these babies wrapped in wax paper ... maybe one in each hand!