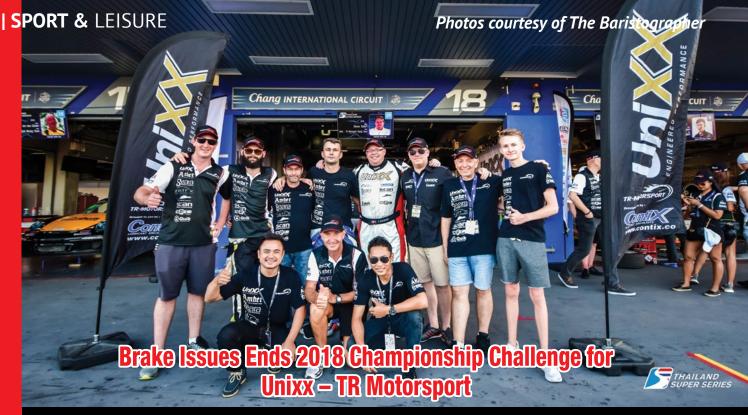

The season finale of the 2018 Thailand Super Series was held at the Chang International Circuit Buriram on the 27th and 28th of October. After dropping points in previous rounds due to a pit stop infringement, the team found themselves 16.5 points behind championship leader Alif Hadam, however, they were still in confident mood as a maximum of 60 points was still available. For the finale, New Zealander Shaun Varney would once again co-drive the Porsche 911 with team owner and #1 driver Thomas Raldorf.

Though the team failed to finish race they did end up in 2nd place for the driver's championship. Congratulations from everyone at Unixx – TR Motorsport to Alif Hamdan on securing the driver's title, Alif has shown great consistency throughout the season and is a deserved winner.

Thomas Raldorf team owner of Unixx TR-Motorsport

said of the 2018 season:"We gave it our best shot but came up just short. The whole team are disappointed and left to reflect on what might have been this season. However, that said we are still very proud with what we have achieved and our progression as a Racing Team. Congratulations to Alif and the B-Quik Racing Team on winning the Championship thoroughly deserved and a great bunch of people.