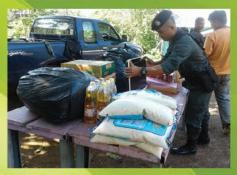

As you can see by our photos in the meantime all donations of food, clothing and gifts are being immediately distributed by Reza and The Under The Roof Club volunteers who are using their own time to ensure that everything gets to the grateful recipients.