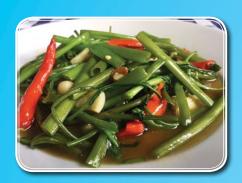

Or as I did, come at lunch time and enjoy a 99 baht Bratwurst which I had with Potato salad. and because I wanted to also try something from their Thai menu so chose some Morning Glory. Not what you would normally expect to eat with Bratwurst but I have to say it was delicious and made a spicy accompaniment to the meal. So don't worry if you are taking someone who doesn't love traditional German fare as much as you do as there are many Thai options to choose from - the Chicken Panang @ 120 baht looked particularly good.