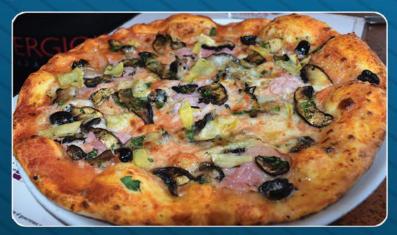

#### A Tale of Two Pizzas

The pizza produced by Sergio's Pizza Factory is "Pizza Romana", which is a thin and crispy dough with narrow edge of crust as opposed to a "Pizza Napoli" which is a soft floppy bread with a wide band of crust around the edge. For those of us who like to grab a slice, fold it in half and work our way from the narrow end to the crust, Pizza Romana is superior in every way.

For me the two stand out pizzas at Sergio's are the Monte Mare and the Capricciosa. "Mare Monte" means you get something from the sea and something from the mountains. With garlic prawns, soppressata salami, marinated mushrooms, ham, San Marzano tomato and mozzarella; it's like a "surf-and-turf" pizza. My new favorite is the Capricciosa made with artichoke, ham, marinated mushrooms, black olives, San Marzano tomato and mozzarella. It's almost too beautiful to eat. All of Sergio's pizzas are light, crunchy and bursting with good old Italian flavors.