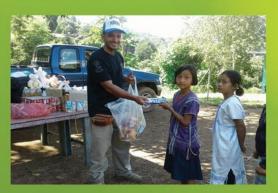

### **Under the Roof Glub Update**

After the great success of the charity day at the Xbungy Pattaya Bungy Jump centre where a selection of sponsors raised a total of 368,000 baht, we thought we would catch up with the organisers and find out where the money will be spent.

We spoke to Reza Burapa, who is currently in the far north of Thailand organising the location, permits from the government, teaching staff and having various meetings with heads of the local villages to make sure that everything

is in place for the construction of the first school. As anyone who has lived in Thailand will know, its these things that take the time!

We also spoke to Pat Collins back in Pattaya, the other main organiser and driving force behind the club who is in constant touch with Reza, and he told us that the cash raised will not be released until every permit is granted, teachers are employed and all agreements are obtained from the necessary parties so that work on the first school can begin. This will ensure that the money that has been raised will be used for actual construction and building materials as the organisers want to ensure that this is where every baht goes.

As you can see by our photos in the meantime all donations of food, clothing and gifts are being immediately distributed by Reza and The Under The Roof Club volunteers who are using their own time to ensure that everything gets to the grateful recipients.