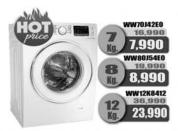

call at 0819963692.

9,000 THB

Phone: 0819963692 Email: reneneef@hotmail.com



#### 2018 STOKKE XPLORY TRAVEL SYSTEM - XPLORY V6 STROLLER

Do 2018 STOKKE XPLORY TRAVEL
SYSTEM - XPLORY V6 STROLLER
WITH BLACK FRAME AND STOKKE
PIPA CAR SEAT , WHAT'S INCLUDED
Chassis with leatherette handle
Complete seat with leatherette seat rail
Shopping bag (black)
Canopy with visor
Baby pad infant insert
Footrest with footrest padding
Harness protector
Stokke PIPA by Nuna infant car seat
Stokke PIPA base Price 36,947 Baht
customer care whatsapp sales

number:+17193943773

Skype: sales.trendi



#### บริษัท พาวเวอร์เซอร์วิส อิเล็กทรอนิกส์ จำกัด SERVICE ELECTRONICS



40" UA40J5200 13.990 -31% 9.590



49" UA49J5200 17.990 -28% 12.990



55" UA55K5500 31.990 -50% 15.990



UA75MU6100 111,990 -47% 59.990









RT46K6855BS **16.2 0** 453 L

29,990 -40% 17.990



18,000 BTU 37,990 -47

Midea TRANE HYUNDAI 25,990

#### 2018 STOCK CLEARANCE

038-078200-1



ENGLISH: 061-0455907

jakeahn@powerservice.co.th

SALE: 063-3711745 sale@powerservice.co.th

SERVICE: 083-6993237

service@powerservice.co.th

## **Private seller?**





#### Family house with private pool

This house is all about quality: built by a very experienced construction company with PVC windows, double brick walls and high quality materials used for the interior decoration in a modern and timeless design. 4 Bedrooms en-suite (one the of them in a separate guest bungalow) Spacious garden with a large private pool, Terrace adjoined to the house plus a Thai "Sala" Quiet

#### Location just off Highway 36

5 minutes drive to Regent