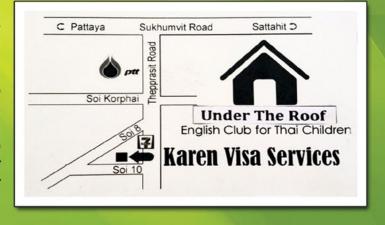

#### How you can help:

If you want to send food, clothing, kitchen utensils school supplies they can be dropped off at Karen Visa Services Soi 10, Thepprasit road

If you wish to make a donation please go to www.undertheroof.club or pay into SCB ACCOUNT NO: 0863 244 575-5 sending an email to undertheroof2018@gmail.com to advise them so that they can update your donation on their website. Thank you for your support for this great cause.