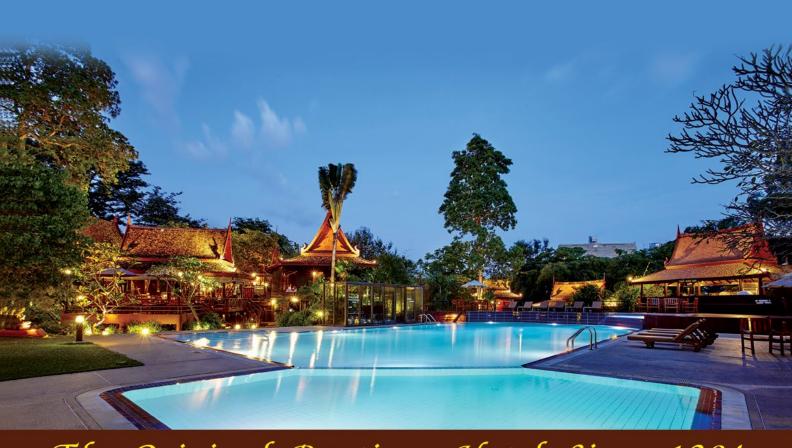

# Reassuringly traditional but with an eye to the future Sugar Hut should be on your list of places to visit in Pattaya.

find the entrance to Sugar Hut. It's a wonderful boutique resort that has offered a harmonious retreat from the hustle and bustle of Pattaya since 1984.

Set in idyllic surroundings, visitors can stay in one of the charming, traditional villas, enjoy the use of 3 different swimming pools and eat in its award winning restaurant. With a chef who has been with the Sugar Hut some 30 years now, you can be sure that the Thai Food you sample here will be authentic, genuine fare, never fusion or Thai dishes amended to Western tastes. Certainly it's the place to come if you want to eat Thai food as it should be enjoyed in a lovely setting with traditional Thai music being gently played and surrounded by the lush green of a myriad different trees and plants from all over the world. Children will also delight in the parrots and peacocks that roam the grounds and at night the whole place is even more magical, lit by the resort's beautiful soft lighting.

# The Original Boutique Hotel Since 1984