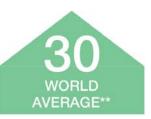

# at St. Andrews Green Valley

IB POINT AVERAGE

35
GREEN VALLEY\*

**IB PASS RATE** 

Achieved by Green Valley students over the past 4 years

\*\*Published worldwide IB results 2018

Congratulations to St. Andrews Green Valley's Class of 2018 for achieving outstanding results again in the International Baccalaureate Diploma Programme (IBDP), where all of the diploma students achieved an IB point score above the world average. This continues our impressive track record where our highest IB average is 38 points and highest individual student score is 45 points (out of a maximum of 45 points). As well as the IB Diploma offering vital interdisciplinary skills for the 21st century workplace, universities now often prefer to take students who have studied this rigorous and broad programme. Graduating students have been accepted this year into leading universities in the United Kingdom, America, Canada, Australia and the Netherlands, with St Andrews proving to be a successful launch pad for further education and a successful career.