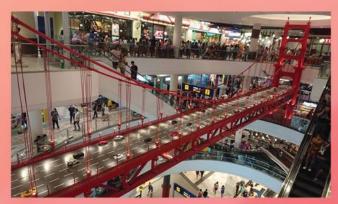

# **PATTAYA TRADER VISITS TERMINAL 21**

Pattaya Trader went to a packed opening of Terminal 21 on the 19th of October. Each floor there has a theme starting with Paris, then London, Italy Tokyo, San Francisco and Hollywood,

Sure to be extremely popular especially for those seeking photo opportunities!