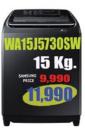

# <u>บริษัท พาวเวอร์เซอร์วิส อิเล็กทรอนิกส์ จำกัด</u> SERVICE ELECTRONICS

UA40J5200 13.990 <mark>-31</mark> 9.590

49" UA49J5200 17,990 -28 12.990

**55**" UA55K5500 31,990 -50% 15,990

**75**" UA75MU6100 111,990 -47 59.990