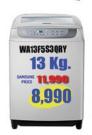

# <u>บริษัท พาวเวอร์เซอร์วิส อิเล็กทรอนิกส์ จำกัด</u> SERVICE ELECTRONICS

UA40J5200 13.990 <mark>-31</mark> 9.590

49" UA49J5200 17,990 -28 12.990

**55**" UA55K5500 31,990 -50% 15,990

**75**" UA75MU6100 111,990 -47 59.990