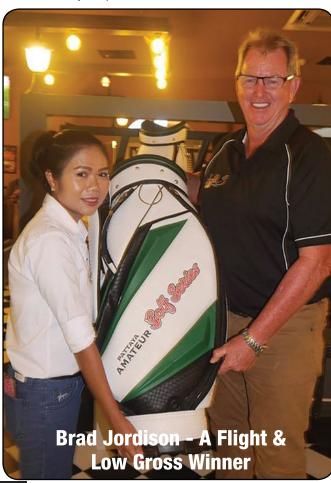

The winner in the Ladies Flight went to Pai Noksa (23) with a creditable 38 points, to go with her Long Drive on B9 and her 2nd shot approach on A7.

The A Flight for players for 0 – 12 saw Brad Jordison (9) the winner with 39 points, which was also good enough to win the Low Gross and 2 technical 2nd shot approaches on A4 and B4. The minor placings required a countback, with Andre Coetzee (8) getting the nod over Leif Pettersson (9) 18/15, after both signed for 36 points.