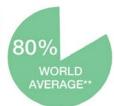

# at St. Andrews Green Valley

IB POINT AVERAGE

35
GREEN VALLEY\*

**IB PASS RATE** 

Achieved by Green Valley students over the past 4 years

\*\*Published worldwide IB results 2018

Congratulations to St. Andrews Green Valley's Class of 2018 for achieving outstanding results again in the International Baccalaureate Diploma Programme (IBDP), where all of the diploma students achieved an IB point score above the world average. This continues our impressive track record where our highest IB average is 38 points and highest individual student score is 45 points (out of a maximum of 45 points). As well as the IB Diploma offering vital interdisciplinary skills for the 21st century workplace, universities now often prefer to take students who have studied this rigorous and broad programme. Graduating students have been accepted this year into leading universities in the United Kingdom, America, Canada, Australia and the Netherlands, with St Andrews proving to be a successful launch pad for further education and a successful career.