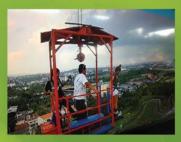

# **Sponsored Bungy Jump for Under the Roof Glub**

After a somewhat stormy start the skies cleared the sun came out and a thoroughly good time was had by all. We must give a special mention to Mark and his team at Xbungy Pattaya Bungy Jump who did a fantastic job of keeping the event running smoothly. Well done to all the jumpers and attendees. Over 300,000 baht has been collected for The Under the Roof Club. To find out more about this great cause go to pattayatrader.com to read our articles or www.undertheroof.club or visit their Facebook page Under The Roof. Club