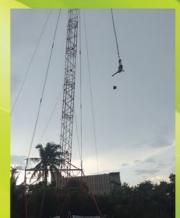

# **Sponsored Bungy Jump for Under the Roof Glub**

After a somewhat stormy start the skies cleared the sun came out and a thoroughly good time was had by all. We must give a special mention to Mark and his team at Xbungy Pattaya Bungy Jump who did a fantastic job of keeping the event running smoothly. Well done to all the jumpers and attendees. Over 300,000 baht has been collected for The Under the Roof Club. To find out more about this great cause go to pattayatrader.com to read our articles or www.undertheroof.club or visit their Facebook page Under The Roof. Club