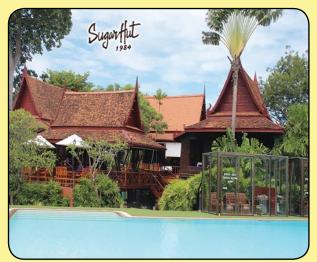

# Reassuringly traditional but with an eye to the future Sugar Hut should be on your list of places to visit in Pattaya.

find the entrance to Sugar Hut. It's a wonderful boutique resort that has offered a harmonious retreat from the hustle and bustle of Pattaya since 1984.

Set in idyllic surroundings, visitors can stay in one of the charming, traditional villas, enjoy the use of 3 different swimming pools and eat in its award winning restaurant. With a chef who has been with the Sugar Hut some 30 years now, you can be sure that the Thai Food you sample here will be authentic, genuine fare, never fusion or Thai dishes amended to Western tastes. Certainly it's the place to come if you want to eat Thai food as it should be enjoyed in a lovely setting with traditional Thai music being gently played and surrounded by the lush green of a myriad different trees and plants from all over the world. Children will also delight in the parrots and peacocks that roam the grounds and at night the whole place is even more magical, lit by the resort's beautiful soft lighting.