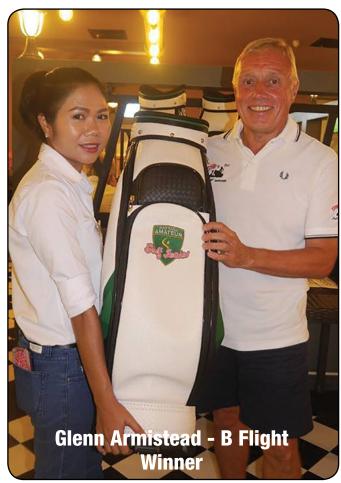

B Flight for handicaps 13 – 20 was won by Glenn Armistead (18) with a day's best score of 42 points, ahead of Jim Reilly (16) on 41 points. Philippe Vos (19) with a back 9 of 21 points edged out Sugar Ray Handford's 20 points for 3rd place, after both had 38 points.