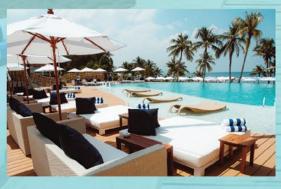

# CAFÉ DEL MAR PATTAYA BEACH CLUB

# **NOW OPEN**

The place to spend the entire day to EAT, DRINK, LISTEN and experience the lifestyle that is Café del Mar's premium Beach Club.

- \* The brand new Beach Club features a 200 seat casual restaurant, rooftop VIP lounge for private dining and functions.
- \* 600 sq. meters' infinity pool with swim-up pool bar, exclusive dry sunken booths, 4 bars and stunning water views right from the pool to the ocean.
- \* A poolside DJ booth provides all day entertainment.
- \* Private cabanas offer the ultimate in luxury for a day of entertainment and leisure.
- \* For a more casual experience, over 100 oversized daybeds allow you to relax in comfort by the pool.

To find out more about Café del Mar Pattaya please visit: www.cafedelmarpattaya.com

CAFÉ DEL MAR PATTAYA BEACH CLUB
OPEN DAILY: 11AM - 11PM
Tel.: +66 (0)61 413 1200
Email: mkt@cafedelmarpattaya.com

f : Café del Mar Pattaya
37/15 Moo 2, Na-Jomtien, Sukhumvit Road, Sattahip