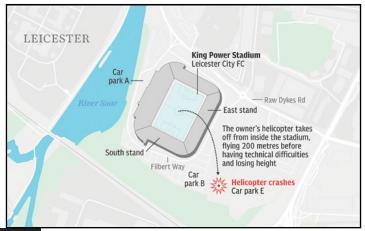

# Vichai Srivaddhnaprabha a true Football Hero.

ast month the football world was left reeling from a disaster that brought a tragic end to what had been a near fairy story tale. Vichai Srivaddhnaprabha known to millions as the man responsible for accomplishing one of the greatest underdog stories in the history of sports was among five people on board his helicopter which crashed outside the King Power Stadium after the team's match drawing 1-1 against West Ham

The helicopter spiralled and crashed to the ground before bursting into flames eyewitness Dan Cox, a Sky Sports News cameraman reported: I heard it coming out of the stadium. The next thing I just looked up and it was spinning out of control. I don't know how the pilot did it but he seemed to manage to slow down the rotation and it drifted off into the corner part of the car park. He managed to crash that helicopter in a part of the ground where there wasn't anybody there. The pilot was heroic and the two police officers in front of me, who also tried to help are heroes too.