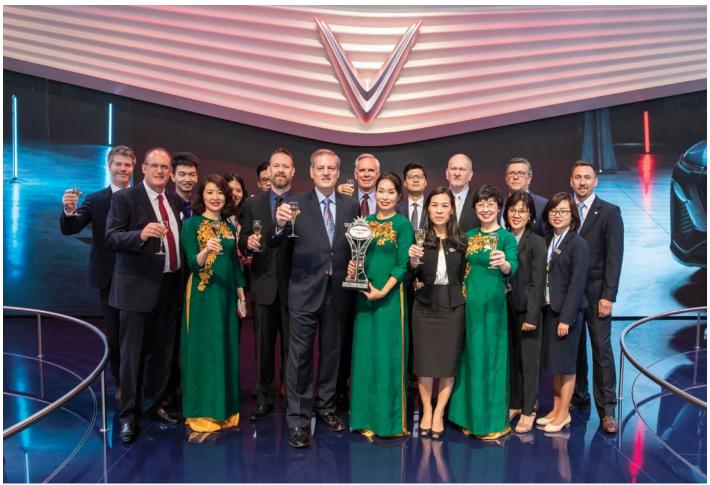

# Global star and style icon, David Beckham, supports Vietnamese car company at its world premiere

#### As VinFast are named the 'star' of 2018 Paris Motor Show

avid Beckham, helped new Vietnamese car manufacturer, VinFast, reveal its first two vehicles at the 2018 Mondial de l'Auto in Paris. "I've always been a car fanatic and it's a thrill to be here in Paris to celebrate the arrival of a new carmaker on the global stage. The passion that the VinFast team have for these cars is infectious. It's an inspirational story and I'm really excited to have been part of this launch moment." He further added "Vietnam is such a beautiful country and I can see how the VinFast design team have been able to bring some of that beauty alive in the lines of these amazing new cars."

Tran Tieu Vy - voted Miss Vietnam 2018, was also in attendance as the two vehicles were driven onto the stand in front of hundreds of watching journalists, photographers and videographers. VinFast Chairwoman Le Thi Thu Thuy who opened the press conference said: "The Vietnamese people will be immensely proud, honoured and excited to see two such well-known figures unveiling these first cars from Vietnam in such a high profile setting as the Paris Motor Show. Together they represent our intention for VinFast to be a successful automotive brand both in Vietnam and internationally.""With our ambitious plans to bring these two vehicles to market in such a short time, it was crucial for us to make a big entrance and an immediate impact, and we certainly did that today," she added.