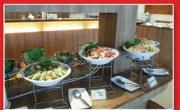

### THAI GARDEN RESORT

FOR MONEY ALL YOU CAN EAT BUFFET IN TOWN

FOR ONLY

399 BAHT

From 18:00-21:00

## CHILDREN UNDER 12 YEARS EAT FOR FREE From 01 June 2018 - 31 October 2018

for each paying adult, one child under 12 years gets the buffet free of charge

#### A NEW THEME BUFFET EVERY EVENING

| MONDAY    | Italian Buffet                 |
|-----------|--------------------------------|
| TUESDAY   | BBQ Buffet                     |
| WEDNESDAY | Multi-Cuisine Buffet           |
| THURSDAY  | German Buffet with Roasted Pig |
| FRIDAY    | Thai Buffet                    |
| SATURDAY  | International Buffet           |
| SUNDAY    | Steaks and Skewers Buffet      |