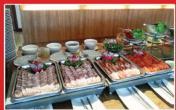

### THAI GARDEN RESORT

FOR MONEY ALL YOU CAN EAT BUFFET IN TOWN

FOR ONLY

399 BAHT

From 18:00-21:00

## CHILDREN UNDER 12 YEARS EAT FOR FREE From 01 June 2018 - 31 October 2018

for each paying adult, one child under 12 years gets the buffet free of charge

#### A NEW THEME BUFFET EVERY EVENING

| MONDAY    | Italian Buffet                 |
|-----------|--------------------------------|
| TUESDAY   | BBQ Buffet                     |
| WEDNESDAY | Multi-Cuisine Buffet           |
| THURSDAY  | German Buffet with Roasted Pig |
| FRIDAY    | Thai Buffet                    |
| SATURDAY  | International Buffet           |
| SUNDAY    | Steaks and Skewers Buffet      |