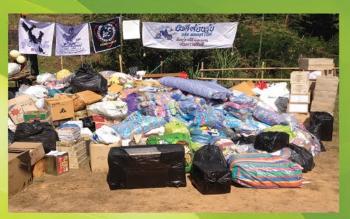

### The Under the Roof Club

As you know we have been keeping you informed about The Under the Roof Club who are based here in Pattaya but have identified a real need to help one of the most isolated communities the Mae Hong Son Province in Northern Thailand.

The aim of The Under the Roof club is to raise money to build schools in the main villages and also to provide them with food, clothing, school supplies and solar panels for electricity. The Pai Border Police will be helping with the construction and distribution of all the supplies. It costs around 500,000 baht to build each school and as soon as the first 500,000 baht has been raised, the building of the first school will start.

The Under The Roof webpage undertheroof.club and further articles in The Pattaya Trader will keep everyone updated with photos of the construction progress. There will be full transparency and all donations from companies and individuals will be detailed on the undertheroof.club website. Keep your eyes open for various fundraising events in and around Pattaya such as sponsored Bungy Jumps and fun days out

#### How you can help:

If you want to send food, clothing, kitchen utensils school supplies they can be dropped off at Karen Visa Services Soi 10, Thepprasit road

Monetary donations can be paid into SCB Account no 0863 244 575-5