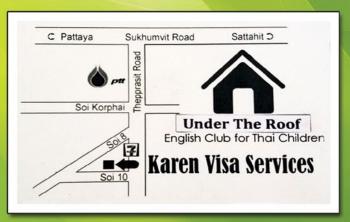

#### How you can help:

If you want to send food, clothing, kitchen utensils school supplies they can be dropped off at Karen Visa Services Soi 10, Thepprasit road

Monetary donations can be paid into SCB Account no 0863 244 575-5