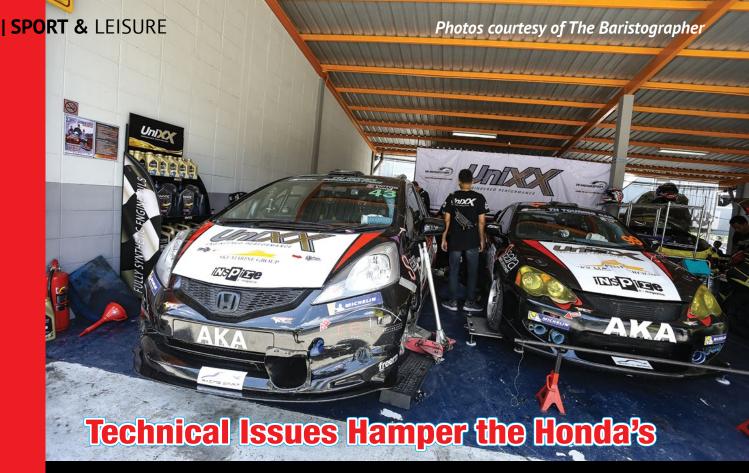

#### **Tight Lines**

**PATTAYA TRADER** www.pattayatrader.com

The Unixx TR-Motorsport racing team were back in action on their hometown track at the Bira International Circuit on the outskirts of Pattaya for rounds 5 & 6 of the Thailand Super Series 2018.

With the Porsche safely tucked away in Bangkok it was the turn of Tony Percy and Victor Conrad Spliid Jensen to take centre stage in their respective classes.

As always the race weekend starts early with the team making the short trip from their workshop in Pattaya to the Bira Circuit on Wednesday evening. Thursday was practice day as both Tony and Victor took to the track to get feel for their cars. Regular readers will remember the issues Tony Percy had in Bang Saen at the previous meeting so all eyes were on him as he gave the Honda DC 5 a good shakedown to check if all was running smooth, and thankfully it was, not only was it running smooth but was also running fast as Tony topped the timesheets in free practice.

With confidence high, the cars went out for qualifying, but once again mechanical problems plagued the team. Victor, on a new set of tires, pushed hard from the start but could not better or match his fastest time in free practice, finishing 3rd on the grid. The reason for slower times would become all too clear the following day. As for Tony, it seemed the mechanical gremlins from Bang Saen had followed him to Bira as after only a few laps his clutch completely failed, forcing him to retire.