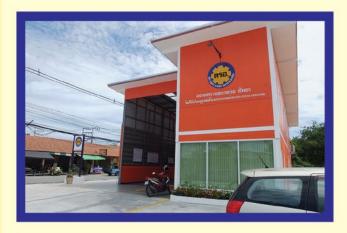

Feel free to contact us for more information

66 (0) 98 281 4319

fi billboardpattaya

tpsmarketing.zompatch@gmail.com

A new Vehicle Test Center (MOT) has been built in Nong Prue it's on the main Road Thung Klom Tan 9, that's the Road from Soi Noen Plabwan to Toonklom Talman Road which is the same Road as Suggestions Restaurant & Tara Pattana International School is on, Sio Khao Noi (Boonsampan) & Khao Talo both run into it. It saves you having to make the trip to the Land Transport department and Test Center which is e near Regent School.

When I went recently to use their services to obtain my tax disc, I just sat in their nice waiting area with a big TV for less than 30 minutes and then popped in the next day to pick up my documents and Tax

The cost of a motorbike inspection is **60 THB**Cars and small Trucks **200 THB**Motorbike Insurance **460 THB**.

Car and Truck Insurance is down to the customer and what company they use.

If you require tax for Motorbikes, Cars and small Trucks they do a service to take your inspection & insurance documents to the Land Transport department with cost of the tax for a service charge of **150 THB** that you pick up the following day. For my Motorbike it cost me: Inspection, **60 THB**, Insurance, 460 THB, Tax 100 THB and Services charge for deal and getting my tax disc **150 THB** a total of **770 THB**.