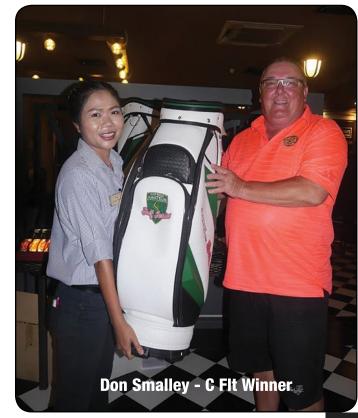

The C flight had the best score of the day, with Don Smalley (21) leading the way with 44 points, with Howard Marson (21) gaining 2nd spot with a solid 41 points. Todd Fox (34) picked up the bronze medal position with 40 points after a series of countbacks saw John Fenwick and Ken Grimes eliminated.