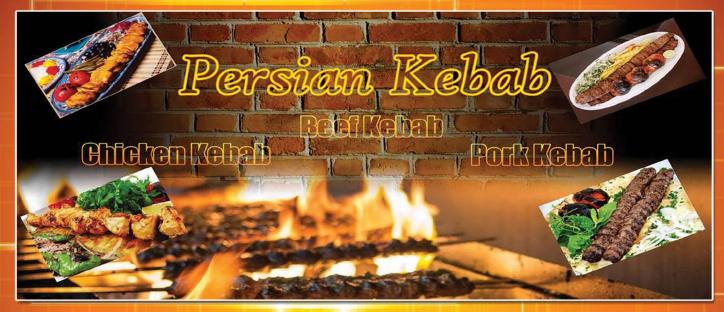

#### COMING SOON FROM DOUBLE KISS

The Persian food that Double Two serve during their special events evenings has been so popular they have decided to set up a Persian Kebab shop in nearby Soi Buakhao right on the corner with Soi Diana near Subway.

Serving Chicken, Beef and also Pork Kebabs Persian Style
If you've only tried kebabs from Greece or Turkey then just Taste the Difference
Available plated or in a wrap for easy Take Away

Open from 4 p.m. until Midnight