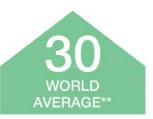

### at St. Andrews Green Valley

IB POINT AVERAGE

**IB PASS RATE** 

nieved by Green Valley students over the past 4 years \*\*Published worldwide IB resu

Congratulations to St. Andrews Green Valley's Class of 2018 for achieving outstanding results again in the International Baccalaureate Diploma Programme (IBDP), where all of the diploma students achieved an IB point score above the world average. This continues our impressive track record where our highest IB average is 38 points and highest individual student score is 45 points (out of a maximum of 45 points). As well as the IB Diploma offering vital interdisciplinary skills for the 21st century workplace, universities now often prefer to take students who have studied this rigorous and broad programme. Graduating students have been accepted this year into leading universities in the United Kingdom, America, Canada, Australia and the Netherlands, with St Andrews proving to be a successful launch pad for further education and a successful career.