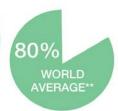

### at St. Andrews Green Valley

IB POINT AVERAGE

**IB PASS RATE** 

nieved by Green Valley students over the past 4 years \*\*Published worldwide IB resu

Congratulations to St. Andrews Green Valley's Class of 2018 for achieving outstanding results again in the International Baccalaureate Diploma Programme (IBDP), where all of the diploma students achieved an IB point score above the world average. This continues our impressive track record where our highest IB average is 38 points and highest individual student score is 45 points (out of a maximum of 45 points). As well as the IB Diploma offering vital interdisciplinary skills for the 21st century workplace, universities now often prefer to take students who have studied this rigorous and broad programme. Graduating students have been accepted this year into leading universities in the United Kingdom, America, Canada, Australia and the Netherlands, with St Andrews proving to be a successful launch pad for further education and a successful career.