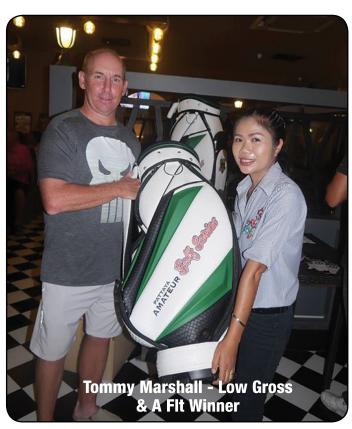

The past few months has seen outstanding performances for the tournament Player of the day, and today was no exception, with Tommy Marshall (8) scoring Low Gross with his 73, to go with the A Flight prize and approaches, on #1 & #2 to get off to a flying start. All prize winners in the A Flight broke into the 40s, with Robert Watkins (11) claiming 2nd place with 41 to go with his approach on #10, while Mika Viljakainen (9) recorded 40 points, also picking up a long drive on #17 in the <54 age group and an approach on #13.