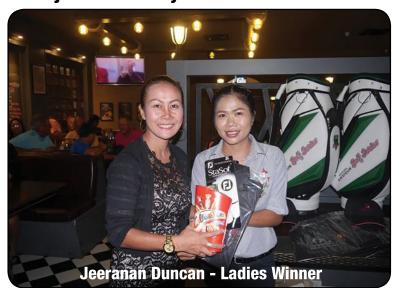

The Ladies clear winner on 37 points was Jeeranan Duncan (18) to go with her long drive on #17.

Honorable mentions go out to Steve Truelove, Dave Stockman and Peter Park who each collected the maximum 2 technical prizes.