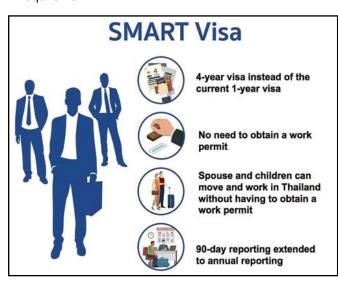

# THAILAND 4-YEAR SMART VISA APPLICATION

new 4-year visa for professionals, 'Smart Visa', has been announced by the Thai Cabinet and will be issued from February 2018. The Smart Visa is aimed at entrepreneurs investing in new businesses, highly-skilled professionals, or executives. The Thai government hopes the new visa will enable knowledge transfer that will boost business growth and bring long-term economic benefits.

### **Rights & Benefits**

- 4-year visa, but not exceeding the contract term
- No work permit required for working in the endorsed company
- 90-day Immigration reporting extended to one-year
- No re-entry permit required
- Similar benefits extended to spouse and children