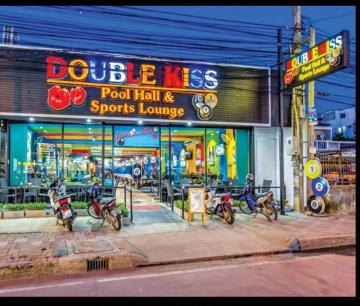

## WHY IS DOUBLE KISS THE BEST PLACE FOR SERIOUS POOL PLAYERS?

#### **REALLY GREAT VALUE**

Now only **120 baht** per hour down from **180 baht** 

#### **LOW PRICED DRINKS**

They offer really well priced drinks from cocktails to beer on tap

#### HAS FRIENDLY STAFF

A really helpful team

#### THE BEST QUALITY ACCESSORIES

As well as the superior Diamond brand tables from the USA there is even a fantastic shop with a wide range of cues, balls, cases and all the accessories you are ever likely to want.

#### AND REGULAR TOURNAMENTS

Test your skill at the regular 9 ball tournaments

Open from 12 pm until 2 am there are weekly tournaments with cash prizes on Saturday and Wednesday nights