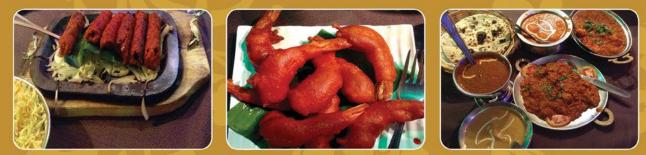

## ALIIBABA ALL YOU COULD EVIER WANT FROM A TRADITIONAL INDIAN RESTAURANT

The Last time Pattaya Trader visited Alibaba we wrote about The Thali - a great dish if you want to try a small selection of different dishes (non vegetarian or vegetarian) or are pushed for time and just want a quick meal. So this time we thought we'd show what you can select if you have more time and would like a full Indian meal taken from the extensive menu at Alibaba. that covers traditional Indian fare from all parts of the country.

We also wanted to try few new selections for example succulent kebabs moist and spicy and butterfly prawns - a big enough helping for 2 to share at 345 baht. These were crispy with excellent batter crunchy and not at all greasy so easy to pick up by hand and share. Then continuing with the prawn theme a Prawn Marlia Curry accompanied by Paneer Tikka Tawa Masala, Lamb Tikka Masala

and because I personally can never eat an Indian meal without Dal a Dal Makhani. For those of you who also love Daal dishes this one hails from the Punjab region in northern India and is made using black whole urad dal often known as "The King of Dals" as this type was traditionally used for celebratory meals.

Whilst enjoying the robust, rich flavours of our meal we had a look around the restaurant and remarked how well laid out it is. Wherever you sit it feels cosy and intimate, there are lots of tables but the restaurant layout is such that it allows for any number of combinations anything from a table for 2 to a private dining party of 36! The attentive staff in their traditional costumes and the colourful decor also add to the experience but then they should know what they're doing Alibaba has been in Pattaya for over 30 years now !