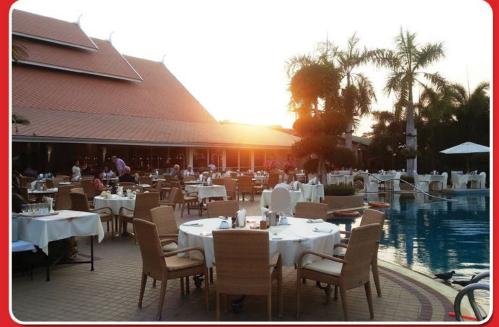

## THE SPORTSMAN

he Sportsman Pub and Restaurant, has long been my favourite place to enjoy a Sunday Roast. When I'm feeling somewhat nostalgic for a British pub this really fits the bill. To my mind it's the best Sunday Roast Carvery in town and what makes it stand out for me is the fact that they offer 2 joints of beef - one slightly less done for people like me who prefer their beef a little pink in the middle and oh that Cauliflower Cheese ! However I digress, on this occasion Dining in Detail was there to focus on the All-you-can-eat pizza, pasta, salad buffet, available between 6:00 and 10:00pm,

The Sportsman was busy, especially for low season, as this is obviously a popular Friday treat and tremendous value at just 249 per customer with not just pizza but an ample salad and pasta offering in the mix as well.