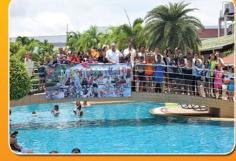

## A GREAT DAY OUT FOR THE CHILDRED OF THE ASEAN EDUCATION CENTER

Children from the ASEAN Education Center (Drop in Center) were invited by Rotary Club Eastern Seaboard Club members and The Avana Hotel Laemchabang, for a great morning of fun and food.

The MD Khun Arno Glasmacher and his wife made the 58, Children, staff and helpers very welcome. They arrived at 9.30 a.m. to a buffet breakfast and enjoyed 2 hours in the excellent salt water pool afterwards enjoying a buffet lunch, all laid on by the hotel.

ADG Rodney James Charman and President Brian Songhurst would like to thank Khun Radchada Chomjinda (Toy), the hotel management and the staff for giving the children such a lovely day. They all returned back to the center talking non-stop about the wonderful time they had enjoyed.