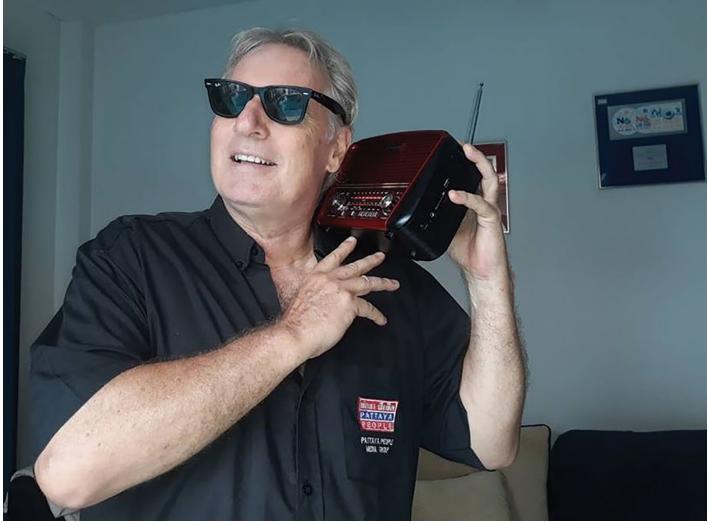

## PATTAYA PEOPLE TELEVISION – CLASSIC & MODERN RADIO – 96FM

T you are as old as I am and can remember the joy of listening to a tiny transistor radio hidden underneath your pillow

so your mum wouldn't realize that you were not sleeping but instead checking out the latest pop music in the U.K. as the signal faded in and out from Radio Luxembourg and Radio Caroline, then don't you think that bringing back those memories would be a joy? The music from those times is well featured on 96FM and it's now possible to recreate these childhood feelings. Classic radios are making a comeback and retro copies of the designs from the 50s and 60s can now be found online or in shops. I recently bought the red Nano radio in Makro and delight in the look and sound of it, especially the silver tuning and volume knobs.