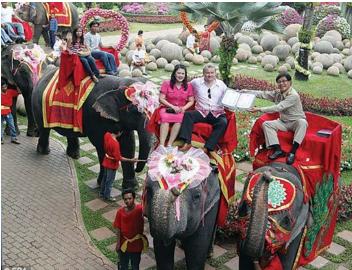

most will make it an overnight process or even a two day process. It is best to call your embassy in Bangkok first to find out the cost and duration and which documents will be needed. Once the document has been issued it still needs to be translated into Thai and certified by the Thai Ministry of Foreign Affairs. Most people simply hand their documents over to a lawyer as the process can drag on for more than a week.

#### 3. Divorce Certificate or Death Certificate, if any:

If you or your spouse to be, have been previously married, you will need a Divorce Certificate or a Death certificate if your former spouse had died. The embassy will normally require these documents as well

because without these documents they will not be able to issue you with a certificate to get married.









#### 4. Medical Certificate

If you are getting married to a Thai woman it is required that you present a Medical Certificate from a hospital at the time of the Marriage Registration in Thailand if she was divorced or widowed within the past 310 days. This is very important in Thailand and they will not register the marriage without this in Thailand and they will not register the marriage without this medical certificate. Note that the Medical Certificate to show that she is not pregnant must be issued by a qualified doctor.

#### 5. Name Change Certificate (for Thai)

The name change certificate has to be provided at the time of marriage registration. This is required for the Thai party to the marriage if he/she has changed his/her name before.

#### Thai Marriage Ceremony Thai Marriage