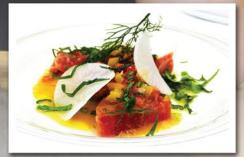

## Chef Paolo has so much more to tempt you !

DX.

Certainly an amazing selection of Pizzas and traditional Italian favourites but also this talented winner of the popular TV Show "Iron Chef" can create spectacular one off creations for your delight !

An extremely tangy and aromatic starter of tuna with white radish, red and yellow capiscum in passion fruit and lime jus enhanced with mint, coriander, spring onions, dill and celery

A succulent Tagliatelle with parma ham mozzarella mushrooms and baked carrots