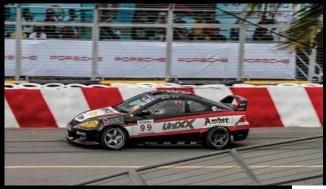

## Engine Issues Can't Stop Tony Percy Maintaining Championship Lead **Tony Percy – Honda Integra DC5** Super 2000 / Thailand Touring Car Class

After his previous exploits in Buriram and now with an engine that had undergone a complete overhaul, both Tony and Unixx TR-Motorsport were in confident mood as they arrived early in the week at the Thai coastal town of Bang Saen.

#### Stomach Virus Halts Victor's Charge - Victor Jensen – Honda Jazz -Super Production Class

Unixx TR-Motorsport's young Danish prodigy Victor Jensen was competing for the second time at Bang Saen, in 2017 the young Viking was racing a Toyota Vios in the One Make Race Series held during the Bang Saen Festival of Speed. This year Victor was in the more powerful TR-Motorsport Honda Jazz, and although a big jump in horsepower from the Toyota the transition was effortless as he soon got to grips with the unforgiving street circuit.