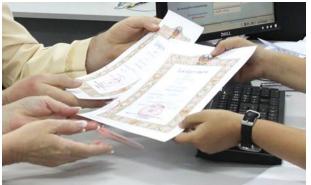

ation process.

#### \*\* Requirements for Thai Marriage Registration

Before proceeding to 'the Ampur' to register your marriage, the following documents must be prepared to register your marriage in Thailand.

#### **1. Copy of Identity Document**

For Thais: ID card and Household Registration Certificate ('tabian baan")
 For Foreigners: Passport together with arrival card.

#### 2. Certificate of freedom to marry from the Embassy

The certificate of no-impediment or affirmation document is required by the District Office if you are wishing to marry in Thailand. This document issued by your embassy in Bangkok certifies that you are single and able to get married. Thai law makes this a requirement. Your embassy has to issue the Certificate of Freedom to Marry also known as a Certificate



of no-impediment or Affirmation Certificate. The processing time and related fees will vary Embassy to Embassy . Not many of them will issue the Affirmation document on the same day as most will make it an overnight process or even a two day process. It is best to call your embassy in Bangkok first to find out the cost and duration and which documents will be needed. Once the document has been issued it still needs to be translated into Thai and certified by the Thai Ministry of Foreign Affairs. Most people simply hand their documents over to a lawyer as the process can drag on for more than a week.

#### 3. Divorce Certificate or Death Certificate, if any:

If you or your spouse to be, have been previously married, you will need a Divorce Certificate or a Death certificate if your forme