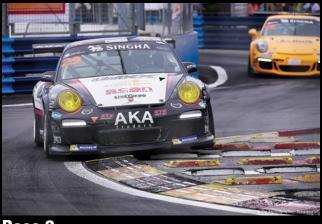

# Raldorf and Engstler Battle Their Way to a Bang Saen Podium

he Unixx TR-Motorsport Team rolled into the coastal town of Bang Saen for rounds 5 & 6 of the Thailand Super Series.

#### Thomas Raldorf - Franz Engstler – Porsche 997

After the issues that plagued the team in rounds 3 & 4 at The Chang International Circuit in Buriram, the focus now was to get back into contention for the title race on the tight, twisty streets of Bang Saen. The team welcomed Franz Engstler AKA Mr Motorsport who would be Co-driver with Thomas Raldorf for the weekend. Franz Engstler needs no introduction as he has one of the finest racing pedigrees on the planet and is a welcome addition to the team. Franz soon got to grips with the 997 in the practice sessions as both he and Thomas constantly bettered their times. As qualifying arrived the team were in confident mood and the drivers delivered with Franz taking 4th on the grid for Race 1 and Thomas going two places better with 2nd on the grid for Race 2.