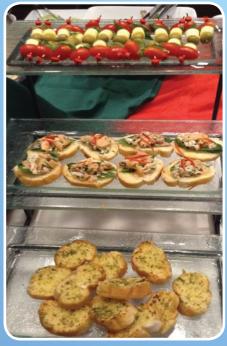

## THE SPORTSMAN

he Sportsman Pub and Restaurant, has long been my favourite place to enjoy a Sunday Roast. When I'm feeling somewhat nostalgic for a British pub this really fits the bill. To my mind it's the best Sunday Roast Carvery in town and what makes it stand out for me is the fact that they offer 2 joints of beef - one slightly less done for people like me who prefer their beef a little pink in the middle and oh that Cauliflower Cheese ! However I digress, on this occasion Dining in Detail was there to focus on the All-you-can-eat pizza, pasta, salad buffet, available between 6:00 and 10:00pm,

The Sportsman was busy, especially for low season, as this is obviously a popular Friday treat and tremendous value at just 249 per customer with not just pizza but an ample salad and pasta offering in the mix as well.

If like me you are always happy to see potato salad at a buffet then The Sportsman

will not disappoint for they are no stranger to private functions and can often be seen putting on a spread for outside catering functions visit www.partyfoodpattaya. com for more information on this.Salad, tomatoes, cucumber and coleslaw were also much in evidence to give you the feeling that you are putting a healthy start to your meal before loading up on the delicious carbs to follow! There's also plenty of garlic bread and some delicious little onion and olive sticks to get you started.

Then it's time for the main Pizza and Pasta event. Darren and his team were kept busy constantly filling up from the hatch from the kitchen sumptuous pizzas where there is no skimping on the topping plentiful pepperoni and barbecued chicken especially. There were also Margarita and Hawaiian options. A crunchy thin base with generous toppings made for very acceptable buffet pizza.

With the pasta, on the Friday we visited there was a choice of either spaghetti or macaroni with Carbonara Bolognese, Tomato and basil or cheese sauces available. So I have to say a really excellent selection with absolutely something for everyone. I also particularly like the fact that the friendly staff at the Sportsman don't rush you