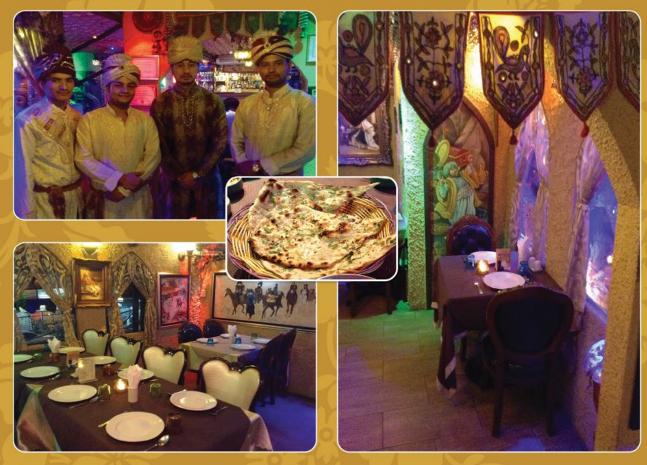

## ALIIBABA ALL YOU COULD EVIER WANT FROM A TRADITIONAL INDIAN RESTAURANT

The Last time Pattaya Trader visited Alibaba we wrote about The Thali - a great dish if you want to try a small selection of different dishes (non vegetarian or vegetarian) or are pushed for time and just want a quick meal. So this time we thought we'd show what you can select if you have more time and would like a full Indian meal taken from the extensive menu at Alibaba. that covers traditional Indian fare from all parts of the country.

We also wanted to try few new selections for example succulent kebabs moist and spicy and butterfly prawns - a big enough helping for 2 to share at 345 baht. These were crispy with excellent batter crunchy and not at all greasy so easy to pick up by hand and share. Then continuing with the prawn theme a Prawn Marlia Curry accompanied by Paneer Tikka Tawa Masala, Lamb Tikka Masala

and because I personally can never eat an Indian meal without Dal a Dal Makhani. For those of you who also love Daal dishes this one hails from the Punjab region in northern India and is made using black whole urad dal often known as "The King of Dals" as this type was traditionally used for celebratory meals.

Whilst enjoying the robust, rich flavours of our meal we had a look around the restaurant and remarked how well laid out it is. Wherever you sit it feels cosy and intimate, there are lots of tables but the restaurant layout is such that it allows for any number of combinations anything from a table for 2 to a private dining party of 36! The attentive staff in their traditional costumes and the colourful decor also add to the experience but then they should know what they're doing Alibaba has been in Pattaya for over 30 years now !