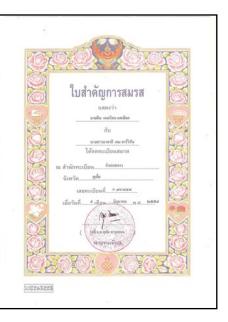

s most will make it an overnight process or even a two day process. It is best to call your embassy in Bangkok first to find out the cost and duration and which documents will be needed. Once the document has been issued it still needs to be translated into Thai and certified by the Thai Ministry of Foreign Affairs. Most people simply hand their documents over to a lawyer as the process can drag on for more than a week.

#### 3. Divorce Certificate or Death Certificate, if any:

If you or your spouse to be, have been previously married, you will need a Divorce Certificate or a Death certificate if your former spouse had died. The embassy will normally require these documents as well

because without these documents they will not be able to issue you with a certificate to get married.









#### 4. Medical Certificate

If you are getting married to a Thai woman it is required that you present a Medical Certificate from a hospital at the time of the Marriage Registration in Thailand if she was divorced or widowed within the past 310 days. This is very important in Thailand and they will not register the marriage without this in Thailand and they will not register the marriage without this medical certificate. Note that the Medical Certificate to show that she is not pregnant must be issued by a qualified doctor.

#### 5. Name Change Certificate (for Thai)

The name change certificate has to be provided at the time of marriage registration. This is required for the Thai party to the marriage if he/she has changed his/her name before.

#### Thai Marriage Ceremony Thai Marria