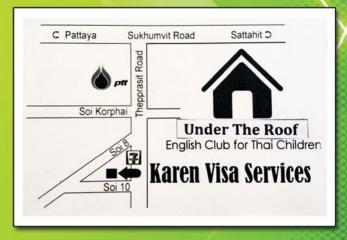

#### How you can help:

If you want to send food, clothing, kitchen utensils school supplies they can be dropped off at Karen Visa Services Soi 10, Thepprasit road

Monetary donations can be paid into SCB Account no 0863 244 575-5 Please email : undertheroof2018@gmail.com to advise, so that they can then update the donation on their website: undertheroof.club Thank you for your support for this great cause