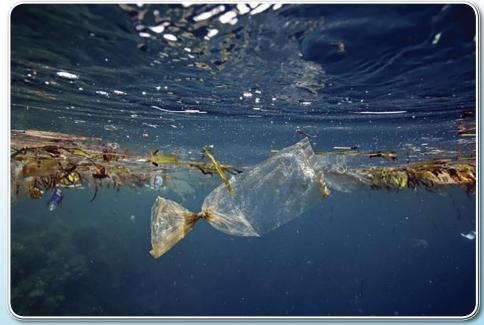

# The battle against Plastic - How you can Help

hen we are confronted by horrendous images of marine life dying on beaches having ingested plastic bags and debris thrown into our oceans, it is easy to just shake our heads and declare the problem too big for us to have any influence over.

However in this article we shall aim to show how collectively "doing our bit" could bring some changes - at least even just locally - let's make a start.

Whales are mystical magnificent creatures and the sight of them beached and dying is always heartbreaking. Only in recent months has the full extent of the problem been reported on . Scientists have been deeply disturbed by what they have found in the stomachs of the twenty-nine sperm whales they have found stranded on shores around the North Sea. According to a press release from Wadden Sea National Park in Schleswig-Holstein, some of the whales had stomachs FULL of plastic debris, including a 13-meter-long fishing net, a 70 cm piece of plastic from a car and other forms of plastic litter. *"These findings show us the results of our plastic-oriented society. Animals inadvertently consume plastic and plastic waste"* said Robert Habeck, environment minister for the state of Schleswig-Holstein

Even here in Thailand there has been a case reported where many believe that the whale confused the plastic items it consumed with squid its main staple. (Read more about this in this month's Fishing article pages 32 & 33). Certainly there has been a disturbing increase in the overabundance of plastic in our oceans showing humanity's shocking disregard for the planet's marine life.