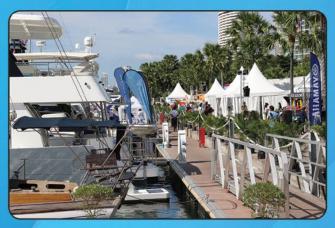

## Ocean Marina Pattaya Boat Show contributes to growth of Thailand's east coast business and leisure market

Adding to the vast array of marine products on display, live on-water demonstrations are available throughout the four days, giving a glimpse into the fun side of boating. From jet-powered surfboards to Flyboards, Seadoos, SEABOBs, Seabreachers, SUPs and more, organisers expect these, together with the popular free yacht cruises, to appeal to a demographic that is increasingly showing an interest in boating.

The show has an impressive 20,000 sqm of exhibition space and in addition to the in-water boat display, demos and onshore marine products and services, exhibitors will include super bikes and cars, real estate, home products, hotels and resorts, food and beverage, and lots of activities for families. To view current exhibition space availability, go to www.oceanmarinapattayaboatshow.com/site-plan.