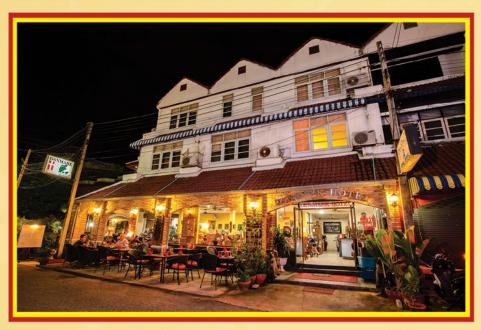

# **HOTEL DANMARK**

Your host Kent Welcomes you to Hotel Danmark a jewel in Soi Whitehouse just off Jomtien Beach Road (near Soi 7). A long time expert in the Food and Beveridge industry Kent maintains his exacting standards with fresh food home made or brought in daily and efficient friendly staff who he trains himself.

For lovers of fine food and a family friendly atmosphere the restaurant here has been a great expat secret for many years.

Open from 7:30 in the morning until late at night there is so much to choose from

Danish specialities European fare and traditional Thai favourites.

A great place to sit al fresco or hold a club or group meal the Breakfast buffet is a real *"all you can eat treat"*. Tremendous value at