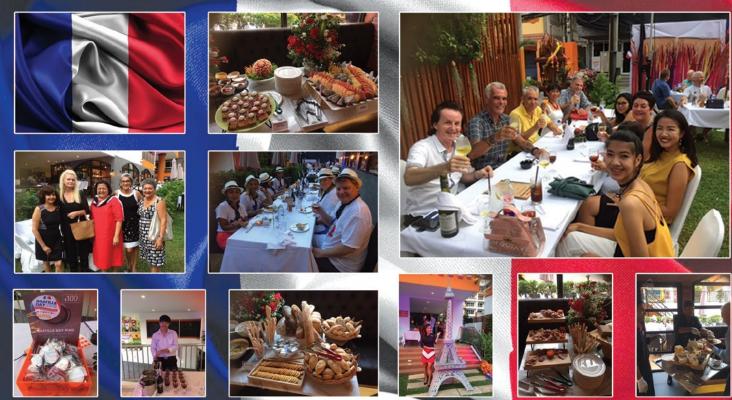

# NOT ONLY DID THE FRENCH HAVE REASON TO CHEER THEIR WORLD CUP TEAM - IT WAS ALSO A GREAT TIME TO CELEBRATE BASTILLE DAY AT NEW NORDIC'S ON THE HILL BISTRO