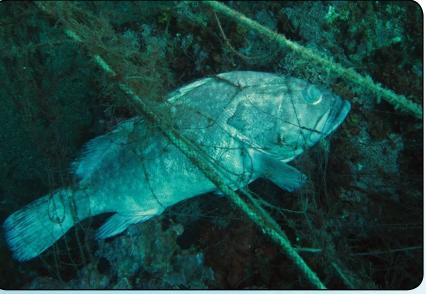

Even here in Thailand there has been a case reported where many believe that the whale confused the plastic items it consumed with squid its main staple. (Read more about this in this month's Fishing article pages 32 & 33). Certainly there has been a disturbing increase in the overabundance of plastic in our oceans showing humanity's shocking disregard for the planet's marine life.

# SLOW DEATH - THE EFFECTS ON FISH MAY BE DOING THE SAME TO YOU

Tts Eco edition and so I thought I would write something close to my heart and a process that I follow meticulously when I go fishing. If I didn't do some of the tips mentioned later in this article, then what would be the point in returning to a venue that has given me hours upon hours of pleasure as an angler and has fed me with Omega 3 oils and a hearty meal to boot?

### FACT:

Fish may be actively seeking out plastic debris in the oceans as the tiny pieces appear to smell similar to their natural prey. The fish confuses plastic for an edible substance because micro plastics in the oceans, rivers or lakes pick up a covering of biological material such as algae that mimics the smell of food.

Scientists presented schools of wild-caught anchovies with plastic debris taken from the oceans, and with clean pieces of plastic that had never been in the ocean. The anchovies responded to the odours of the ocean debris in the same way as they do to the odours of the food they seek. The scientists said this was the first behavioural evidence that the chemical signature of plastic debris was attractive to a marine organism, and reinforces other work suggesting the odour could be significant. The finding also demonstrates an additional danger of plastic in the oceans, as it suggests that fish are not just ingesting the tiny pieces by accident but actively seeking them out.

When plastic floats in the sea its surface gets colonised by algae within days or weeks, a process known as bio fouling. Previous research has shown that this algae produces and emits DMS, an algal based compound that certain marine animals use to find food. Plastic may be more deceptive to fish than previously thought. If plastic both looks and smells like food, it is more difficult for animals like fish to distinguish it as "not food."

Plastic debris in the oceans, ranging from the microscopic to large visible pieces, is recognised as a growing problem as it does not readily degrade and hundreds of thousands of tonnes are dumped in the sea annually. Larger pieces have been found in the intestines of whales and seabirds, where they are thought to be potentially fatal, while the smallest pieces have been detected in the guts of even juvenile fish and molluscs. Numerous species of fish eaten by humans have been found to contain plastic, and the effect of eating these on human health is still unknown.