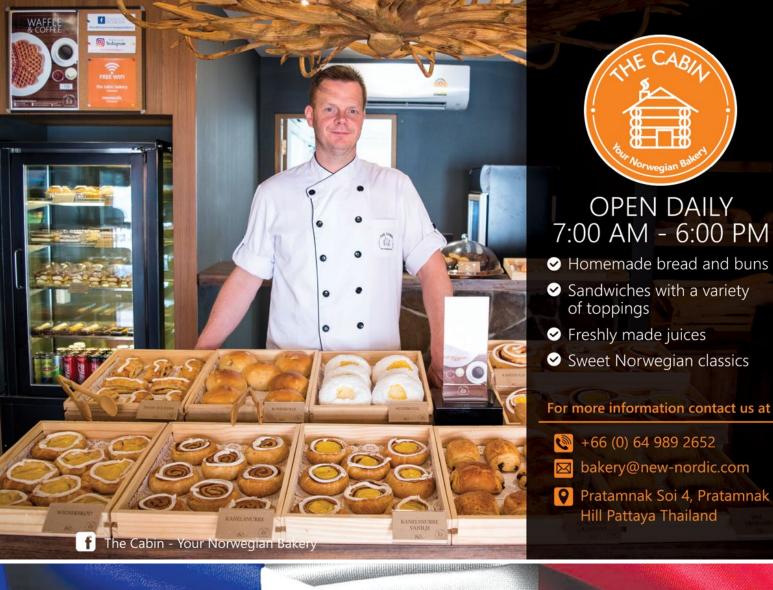

# NOT ONLY DID THE FRENCH HAVE REASON TO CHEER THEIR WORLD CUP TEAM - IT WAS ALSO A GREAT TIME TO CELEBRATE BASTILLE DAY AT NEW NORDIC'S ON THE HILL BISTRO