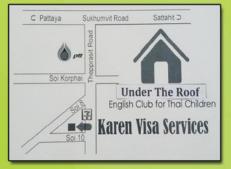

**How you can help:** If you want to send food, clothing, kitchen utensils school supplies they can be dropped off at Karen Visa Services Soi 10, Thepprasit road Monetary donations can be paid into SCB Account no 0863 244 575-5. Please email to advise: undertheroof2018@gmail.com and we shall update the donation on our website **undertheroof.club** 