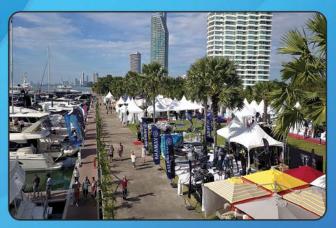

## Ocean Marina Pattaya Boat Show contributes to growth of Thailand's east coast business and leisure market

### Pattaya to link up with Thai Government's "Thai Riviera" project

PATTAYA, is gearing up for its annual showcase of marine and luxury life From 29 November to 2 December when leaders in the country's boating and luxury lifestyle industries come together for the 7th Ocean Marina Pattaya Boat Show, and where consumers gather to see the latest products and technologies on offer.

The show has an impressive 20,000 sqm of exhibition space and in addition to the in-water boat display, demos and onshore marine products and services, exhibitors will include super bikes and cars, real estate, home products, hotels and resorts, food and beverage, and lots of activities for families. To view current exhibition space availability, go to www.oceanmarinapattayaboatshow.com/site-plan.