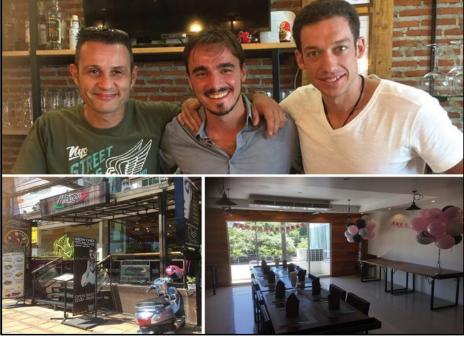

#### Hi Everyone

Marco's is an absolute gem of a restaurant on Thappraya road and Chef Paolo certainly has so much more to tempt you than can be seen at first sight Just look at the great fine dining he offers and in case you want to celebrate that special occassion there is even a private function room upstairs.

To go with a special meal Danny Davino has some more recommendations in this month's Grape Trail and Alibaba's Thali is a real treat for anyone who wants to sample a selection of their traditional Indian favourites,.