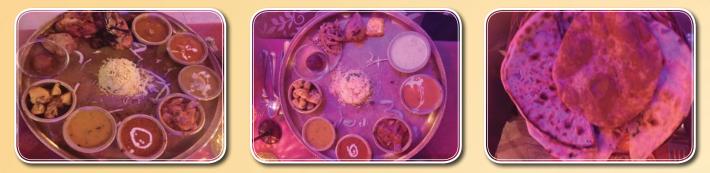

## **Grazing Indian style - the Thali at Alibaba**

ALIBABA

or some years now smart New Yorkers have exttolled the virtues of "grazing" -dining on a selection of starters rather than going for the traditional format of several courses. It's a really great idea if you want to try a selection of tasty bites and an excellent idea for first timers to an Indian restaurant as it gives diners the chance to sample various dishes.

I was curious to do a little Indian grazing myself at Ali Baba as they have an amazing and varied selection of starters: Bhajis, Samosas, Pakoras – deep fried battered Paneer (cheese), Chicken or Vegetables, Prawn Puri and Butterfly etc. etc. However, at the end of their really

extensive menu I spotted

"The Thali A Meal for One" and realised that Alibaba had already done it all for me. This was exactly what I was after an assortment of Indian cuisine served with small portions to try. If you're in a rush, ordering lots of dishes takes time, so instead this is a great and easy way to sample many different options.

You can choose from Vegetarian or Non Vegetarian and with a basket of bread and a delicious dessert is so plentiful and filling it could easily be a shared dish for the budget conscious. Really amazing value with a great glass of house wine at only 100 baht this would also make a quick and excellent lunch choice.

The SHAKARITHALI (Vegetarian Thali) is only 590 baht and includes Vegetable Samosa, Onion bhaji, Papadoms, Paneer (cheese) Tikka, Tandoori Curry made from Capsicum peppers, 2 types of Daal – Peli and Makhini. Also an assortment of curried vegetables such Aloo Jeera (spicey cubed potatoes) Kadhai Mushrooms and Onion Kulcha..

The MASAHARITHALI (Non Vegetarian) is 675 baht and also includes Lamb Tikka, Prawn Korma, Rogan Josh Butter Chicken and delicious chicken tandoori and King prawns beautifully blackened just sufficiently to give a really delightful crunch but not to taste too burned - superb!