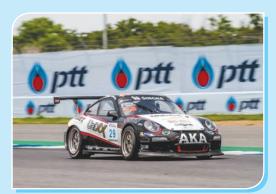

#### GTM Supercar Race 1 – Thomas Raldorf/ Shaun Varney – Porsche 997

Shaun Varney took the first stint in the 997 while Thomas and the rest of the team watched on anxiously to see if the issues had been fixed, but it was soon obvious they hadn't been as Shaun pushed as hard as he could but with the cars lack of setup the lap times weren't competitive. This was further compounded when Shaun radioed the pit to report an issue when shifting gears. As the team made their pit stop Shaun had managed to get the car into a respectable 6th in class and now it was time for the Danish Dynamo to try push on up the field.

The race was littered with incidents resulting in several safety car periods allowing for the field to bunch up and give the team a chance of a higher position. Thomas seized the opportunity and with some expert driving and a little bit of luck crossed the line in 4th position. This was some achievement after all the issues the team had endured, however, the celebrations were soon muted as in the post-race scrutineering it was found that a technical issue had breached regulations resulting in the team being disqualified and losing 18 precious championship points. The mechanics although dejected quickly turned their attention to the setup of the car and again worked late into the night to give the guys a fighting chance in Race 2.

#### Race 2

Due to the number of incidents in Race 1, all the teams were allowed on the track in the morning to complete several warm-up laps. Thomas duly took the Porsche out and returned to the pit gleaming as the car was now handling perfectly, demonstrated by Thomas going 1.7 seconds faster than his fastest lap in Race 1.

With the improved setup and a 10-second reduction for their mandatory pit stop/driver change, the team were confident of a top 3 position. Thomas made a solid start from 5th holding off the more powerful cars behind him while catching up to the cars ahead and eventually took 4th place. The pit window opened and in came Thomas for the driver changeover, all was looking good for a top 3 position until disaster struck.

The issue with the gearbox returned as Shaun could not get any gears to engage. The clock was ticking as the young Kiwi driver desperately tried everything and eventually got the car moving when suddenly the first gear came alive. However, the damage had already been done as the team lost far too much time. The pit stop should have been 2m 17s instead it was an agonisingly long 3m 23s which wiped out the 51-second lead Thomas had built up over the 5th place car.

Shaun tried in vain to make up the lost time but after another safety car, any chance of a top 3 position was gone. The safety war was deployed due to the Toyota Driver and Championship leader Khun Nattawude who crashed heavily into the wall promoting the team to 5th place. Shaun consolidated his position and nursed the car home to collect some much-needed points after the previous day's disqualification. In the race for the GTM Championship, the team are now 15 points behind the Toyota with all to play for in Bang Saen in six weeks' time.