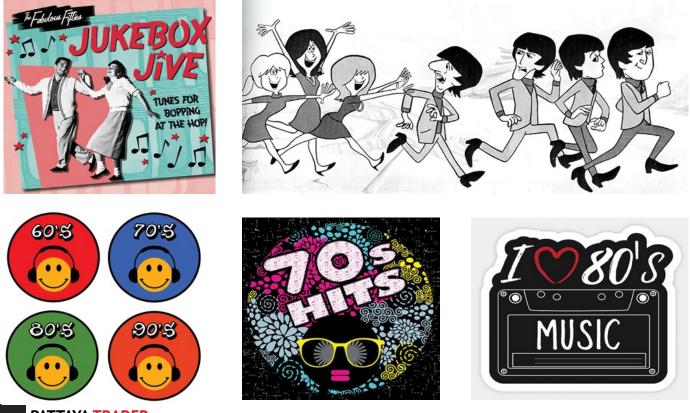

## 96FM PATTAYA PEOPLE RADIO – ALL ABOUT THE MUSIC

'Sunshine Hits' on 96 is the station's motto. However, what is a 'Sunshine Hit' you may ask? Basically, it's any music that is bright, popular, uplifting, with a feel good factor and compliments Pattaya as a fun city. Of course, not everyone will be satisfied by our output but other stations are available, providing dance, rap, extended news etc. If that still doesn't fulfill your needs, the internet can provide every genre available.

We have hosts and feature programming but the music is the main ingredient. Best way to judge, is by observing how the next track that comes on makes you feel. Does it make you smile and get you trying to sing? Does it make you feel like dancing or, at least, tapping your fingers or foot? Feedback is always useful and the biggest response we get are from those sixties and seventies fans with the eighties being another popular era.

Let's face it, songs by the The Beatles, The Rolling Stones, The Kinks, The Small Faces, The Who, Tamla Motown, etc., will never die and still sound as fresh as when they were first released. Tracks by T.Rex, David Bowie, The Bee Gees, Abba and other amazing musical seventies artists have a fun quality that has never been surpassed.

The appearance of the synthesizer in the eighties changed the sound of popular music and a whole new generation of shiny artists emerged focusing on production as well as good songwriting and performance. In addition there have been some original and interesting new artists in recent years who make great radio tracks. Even the fifties, despite using basic recording techniques, gave us Rock 'n Roll artists with so much character they certainly fit into the 'Sunshine Hit' category.