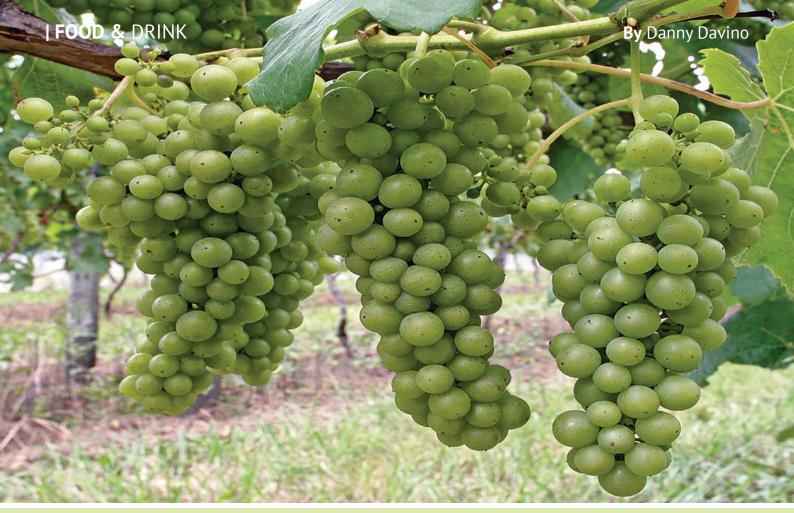

## **Planet of the Grapes**

The world's wine comes from a mere three dozen different varieties. Wine grapes are known technically as Vitis vinifera and confusingly some grapes have different names in different places. Syrah and Shiraz are the best-known examples, but there are plenty of others.

The vast majority of wine grapes are somewhat obscure. How often have you come across wine made from Bogazkere, Neherleschol or the fearsome-sounding Magaratch Bastardo? Not often, I bet. Most grape varieties have remained in their places or origin but others have boldly gone where no grapes have gone before. Take Chardonnay for example. Its spiritual home is in Burgundy but it thrives wherever wine is produced. The French Cabernet Sauvignon shows up in nearly every wineproducing country and Syrah seems to grow almost anywhere if the climate is right.