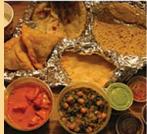

## **Grazing Indian style - the Thali at Alibaba**

ALIBABA

or some years now smart New Yorkers have exttolled the virtues of "grazing" -dining on a selection of starters rather than going for the traditional format of several courses. It's a really great idea if you want to try a selection of tasty bites and an excellent idea for first timers to an Indian restaurant as it gives diners the chance to sample various dishes.

I was curious to do a little Indian grazing myself at Ali Baba as they have an amazing and varied selection of starters: Bhajis, Samosas, Pakoras – deep fried battered Paneer (cheese), Chicken or Vegetables, Prawn Puri and Butterfly etc. etc. However, at the end of their really

extensive menu I spotted

"The Thali A Meal for One" and realised that Alibaba had already done it all for me. This was exactly what I was after an assortment of Indian cuisine served with small portions to try. If you're in a rush, ordering lots of dishes takes time, so instead this is a great and easy way to sample many different options.

You can choose from Vegetarian or Non Vegetarian and with a basket of bread and a delicious dessert is so plentiful and filling it could easily be a shared dish for the budget conscious. Really amazing value with a great glass of house wine at only 100 baht this would also make a quick and excellent lunch choice.

The SHAKARITHALI (Vegetarian Thali) is only 590 baht and includes Vegetable Samosa, Onion bhaji, Papadoms, Paneer (cheese) Tikka, Tandoori Curry made from Capsicum peppers, 2 types of Daal – Peli and Makhini. Also an assortment of curried vegetables such Aloo Jeera (spicey cubed potatoes) Kadhai Mushrooms and Onion Kulcha..

The MASAHARITHALI (Non Vegetarian) is 675 baht and also includes Lamb Tikka, Prawn Korma, Rogan Josh Butter Chicken and delicious chicken tandoori and King prawns beautifully blackened just sufficiently to give a really delightful crunch but not to taste too burned - superb!