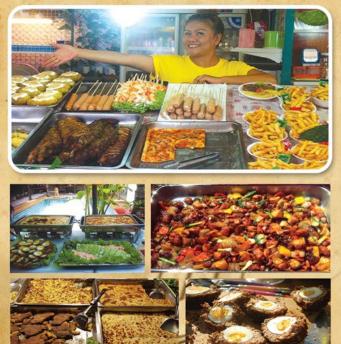

#### Hi Everyone

Marco's is an absolute gem of a restaurant on Thappraya road and Chef Paolo certainly has so much more to tempt you than can be seen at first sight Just look at the great fine dining he offers and in case you want to celebrate that special occassion there is even a private function room upstairs.

To go with a special meal Danny Davino has some more recommendations in this month's Grape Trail and Alibaba's Thali is a real treat for anyone who wants to sample a selection of their traditional Indian favourites,.