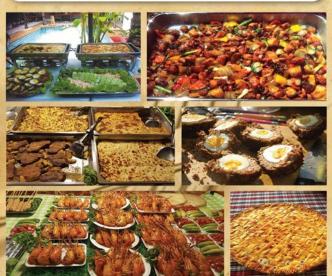

# THE CROWN OF INDIA - EAST MEETS EAST!

t The Crown of India the balloons were out, not just as a follow on from Songkran but also to celebrate a recent birthday held at the restaurant and The Trader was there to check out some of the Chinese inspired dishes on their menu.

We started with a hot and sour soup comprised of a pleasantly thick broth and a really spicy taste. Certainly not just a clear liquid as can sometimes be the case with this soup. The Crown of India's version actually had a rich, resonant flavour and as my old man would have said some real "pipe clearing benefits" we could feel the hot spicy liquid literally work its magic through our throats "clearing out the cobwebs". On the menu it is known as Veg Manchurian soup

(Manchuria being a region in Northeast China) and it was followed by Chili Chicken which again was nice and spicy with yellow and green peppers and tasty fried onions. The Chilli Chicken was accompanied by chicken fried rice with spring onions and plenty of diced vegetables.

Once these dishes were cleared the next up was Chicken noodles. The noodles were good and fat and perfectly cooked, again with plenty of diced vegetables mixed in – this is certainly a delicious way of getting your five a day - and the Chicken was pleasantly warm and spicy.

The best was saved to last as the Veg Manchurian was mouthwatering and extremely tasty with a rich, tacky sauce. Hot, spicy

and satisfying, as with all the dishes we tried, very reasonably priced at only 180 baht. The soup is 120 baht and The Chili Chicken 240 baht so nothing there to break the bank.