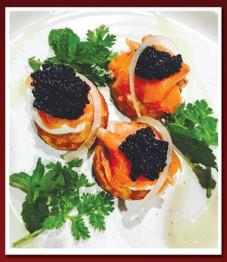

Then we were served crispy potato latkes (pancakes) topped with smoked salmon and a generous helping of caviar, by this time we were profusely salivating in the knowledge that we are in for a real treat. The after a short wait, a mini mezze plate arrived of beef koftas, falafel, hummus and Harissa paste, which delivered a welcome punch of exotic flavours, unique to the chef's Middle Eastern roots.