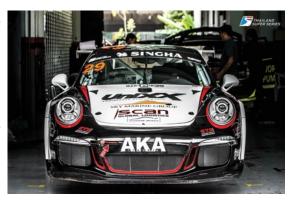

### "Solid Start in Sepang for Unixx TR-Motorpsort"

year his the Unixx TR-Motorsport Racing team are competing in the very competitive GTM Supercar Class, a major step up from last year's GTC Class and with more high-powered cars..

The team travelled to Malaysia for the first round of the Thailand Super Series 2018 where a very hot and humid Sepang Circuit greeted them as they arrived early in the week to begin their preparations. With the new 2018 Porsche still being prepared in Bangkok, the team rented a 2014 Porsche 911 GT3 Cup Car. The car was in prime in condition, however, the team had no prior setup information to benchmark against nor did they have any experience of this type of Porsche.

The first two races of the season were each one hour long with two drivers for each race. TR-Motorsport hired New Zealander Shaun Varney to co-drive with team owner Thomas Raldorf. As Shaun had not raced at Sepang before he was given the task of taking the car out for the first practice sessions on Thursday. Friday's sessions were shared between Shaun and Thomas who both struggled to find the best setup and it wasn't until the Saturday morning session that the improvements started to come.

Before the qualifying session, the team sat down with Porsche Academy driver and friend of TR-Motorsport, Will Bamber. Will reviewed the onboard footage and gave his insight into where the drivers could improve and gain a few more tenths. The advice from the PCCA driver proved invaluable as the drivers set their best time with a 2.11:5. The time was enough to secure 5th place on the grid for Race 1 and 4th on the grid for Race 2.

Shaun took control of the Porsche for stint one in Race one and when the mandatory pit stop and driver change was over the team were sat in 4th but quickly gained 3rd place as Thomas began his charge around the 5.5km circuit. The B-Quik Racing Porsche was in 2nd place when it suffered a mechanical failure and retired from the race, moving Thomas into 2nd place. The lead Toyota had an unlucky first race as they were penalised twice for speeding in the pit lane, after serving both penalties they were out of contention leaving Thomas with an open track ahead of him and a comfortable stroll across the finish line to take maximum points.

For Race 2 the team began in 4th and made a steady start consolidating their position. Due to the previous day's success, penalty time was added to the mandatory pit stop and driver change which amounted to over two minutes that the Porsche had to remain stationary in the pits. This made a challenge for 1st place nigh on impossible, but Shaun who was in the car for stint two did not give up the chase. He was pushed all the way by the revitalised Alif in the B-Quik Racing Porsche to make it a tense finish, but the Kiwi driver held his nerve to bring the car home in a very commendable 2nd place just 0.3 seconds ahead of Alif.

The team are now tied with Toyota Motorsport in both the Drivers and Team Championships on 35 points each. So a great start to the new season for Unixx TR-Motorsport, the team will be next on the track for the Round 2 of the Thailand Super Series at the Chang International Circuit in Buriram on the weekend of 2nd & 3rd June.