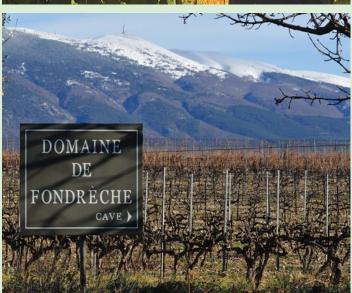

### Domaine de Fondrèche Rosé 2016, France (Bt. 850 @ Wine Garage)

For a sultry summer's evening, few wines can beat a cold refreshing rosé, especially one from the South of France. This one hails from Ventoux which is one of the oldest wine-making regions in the country. It's part of the vast swathe of Rhône Valley vineyards that stretch from Lyon in the North down to Avignon in the South. In these parts, 75 percent of the wine is red and most of the remainder is rosé. Domaine de Fondrèche is described by Jancis Robinson as "a star producer in Ventoux".