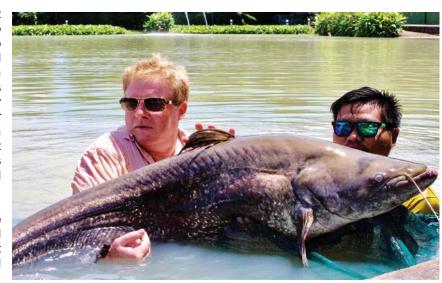

### Carp fishing in Thailand It's Power on a Stick!

ver the past year or so the carp fishing in Thailand has really caught on. Fish in excess of 100lb are not uncommon. and in fact several over this figure have been landed at Top Cats in Koh Samui along with Big Cats and Arapaima Giant Siamese Carp are very different to our European strain of carp, as they tend to be more filter type feeding fish than their cold water counterparts. These fish have huge mouths and they vacuum natural food in the lakes very easily. It is not uncommon for us to fish for these huge fish with Leam ground bait, and for them to get so preoccupied with the constant cloud in the water, that they take everything other than the hook bait.

When the light fades you find a change to the glowing / luminous baits really stands out from the rest, and many of

the bigger specimens are caught about an hour after sunset, or as the sun is setting. Forget about France and the big carp that can be caught there. Thailand is the land of the giants for carp fishing. Carp are known for their hard fighting nature so imagine the possibility of battling a fish the size of a heavyweight boxer. This is fishing in Thailand!

Thailand is home to some of the world's largest carp species. In fact the Giant Siamese carp (Catlocarpio siamensis) is the largest of all carp species in the world and has been reported at 300kg (661lb) a catch that if it had been scientifically recorded could weigh the species in as the confirmed second largest freshwater fish in the world. There are many other smaller species of carp in Thailand such as the Common carp (Cyprinus carpio) which oddly does not grow to anywhere near the proportions of its European or Canadian cousins (10lb fish would be considered huge).