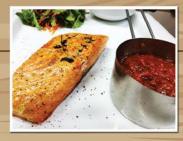

# THE CROWN OF INDIA - EAST MEETS EAST!

t The Crown of India the balloons were out, not just as a follow on from Songkran but also to celebrate a recent birthday held at the restaurant and The Trader was there to check out some of the Chinese inspired dishes on their menu.

We started with a hot and sour soup comprised of a pleasantly thick broth and a really spicy taste. Certainly not just a clear liquid as can sometimes be the case with this soup. The Crown of India's version actually had a rich, resonant flavour and as my old man would have said some real "pipe clearing benefits" we could feel the hot spicy liquid literally work its magic through our throats "clearing out the cobwebs". On the menu it is known as Veg Manchurian soup

(Manchuria being a region in Northeast China) and it was followed by Chili Chicken which again was nice and spicy with yellow and green peppers and tasty fried onions. The Chilli Chicken was accompanied by chicken fried rice with spring onions and plenty of diced vegetables.

Once these dishes were cleared the next up was Chicken noodles. The noodles were good and fat and perfectly cooked, again with plenty of diced vegetables mixed in – this is certainly a delicious way of getting your five a day - and the Chicken was pleasantly warm and spicy.

It was our second visit to The Crown of India and both times we thought the lighting a little bright. I'm sure it attracts people looking inside and during our meal there was certainly a steady stream of diners enticed by the look of the restaurant and menu outside. Even so the lighting could be taken down just a notch or two as it was certainly quite bright, especially compared to its sister restaurant Ali Baba. However, this is only a minor quibble as certainly the food was delicious and we really enjoyed the Chinese selection or Chinese Indian fusion you might call it.

The best was saved to last as the Veg Manchurian was mouthwatering and extremely tasty with a rich, tacky sauce. Hot, spicy

and satisfying, as with all the dishes we tried, very reasonably priced at only 180 baht. The soup is 120 baht and The Chili Chicken 240 baht so nothing there to break the bank.

If you want to try our reviewed selection just mention the Trader and do as we did. Put yourselves in the hands of the friendly, knowledgeable serving staff who will then select the Chinese inspired food for you from their menu. Everything they brought us was spicy, nicely cooked and full of flavour. You can either eat these dishes in isolation or mix them with the more traditional Indian fare as you wish.

Then if you feel the need to freshen your breath after your meal The Crown of India also has that covered. You can stop by the stall just outside where a handmade pan will be individually prepared for you – Enjoy!