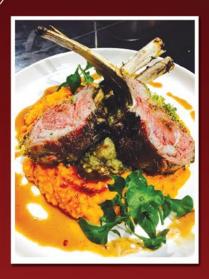

Issue 210 | MAY 2018

The main course comprised of "simply to die for" lamb chop Milanese coated in pecorino cheese and panko crumb, my favourite dish of the night in fact. By this time, we were pretty much full to the gills and feeling like Mr Creosote in the Monty Python sketch, where the French waiter says: "just one more mint, it's a wafer thin"