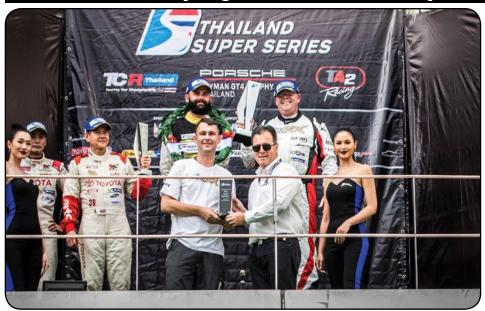

### "Solid Start in Sepang for Unixx TR-Motorpsort"

year his the Unixx TR-Motorsport Racing team are competing in the very competitive GTM Supercar Class, a major step up from last year's GTC Class and with more high-powered cars..

The team travelled to Malaysia for the first round of the Thailand Super Series 2018 where a very hot and humid Sepang Circuit greeted them as they arrived early in the week to begin their preparations. With the new 2018 Porsche still being prepared in Bangkok, the team rented a 2014 Porsche 911 GT3 Cup Car. The car was in prime in condition, however, the team had no prior setup information to benchmark against nor did they have any experience of this type of Porsche.

The first two races of the season were each one hour long with two drivers for each race. TR-Motorsport hired New Zealander Shaun Varney to co-drive with team owner Thomas Raldorf. As Shaun had not raced at Sepang before he was given the task of taking the car out for the first practice sessions on Thursday. Friday's sessions were shared between Shaun and Thomas who both struggled to find the best setup and it wasn't until the Saturday morning session that the improvements started to come.

Before the qualifying session, the team sat down with Porsche Academy driver and friend of TR-Motorsport, Will Bamber. Will reviewed the onboard footage and gave his insight into where the drivers could improve and gain a few more tenths. The advice from the PCCA driver proved invaluable as the drivers set their best time with a 2.11:5. The time was enough to secure 5th place on the grid for Race 1 and 4th on the grid for Race 2.

Shaun took control of the Porsche for stint one in Race one and when the mandatory pit stop and driver change was over the team were sat in 4th but quickly gained 3rd place as Thomas began his charge around the 5.5km circuit. The B-Quik Racing Porsche was in 2nd place when it suffered a mechanical failure and retired from the race, moving Thomas into 2nd place. The lead Toyota had an unlucky first race as they were penalised twice for speeding in the pit lane, after serving both penalties they were out of contention leaving Thomas with an open track ahead of him and a comfortable stroll across the finish line to take maximum points.

For Race 2 the team began in 4th and made a steady start consolidating their position. Due to the previous day's success, penalty time was added to the mandatory pit stop and driver change which amounted to over two minutes that the Porsche had to remain stationary in the pits. This made a challenge for 1st place nigh on impossible, but Shaun who was in the car for stint two did not give up the chase. He was pushed all the way by the revitalised Alif in the B-Quik Racing Porsche to make it a tense finish, but the Kiwi driver held his nerve to bring the car home in a very commendable 2nd place just 0.3 seconds ahead of Alif.

The team are now tied with Toyota Motorsport in both the Drivers and Team Championships on 35 points each. So a great start to the new season for Unixx TR-Motorsport, the team will be next on the track for the Round 2 of the Thailand Super Series at the Chang International Circuit in Buriram on the weekend of 2nd & 3rd June.