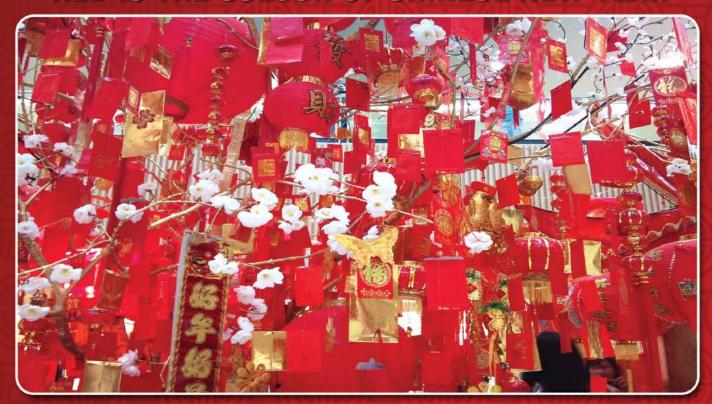

### RED IS THE COLOUR OF CHINESE NEW YEAR

Red is the colour of Chinese New Year from the lanterns adorning streets, restaurants, shops and houses to the red envelopes given to children by their parents and grandparents. The money in the red envelopes is meant to bring them good luck and ward off evil spirits in fact it is even nicknamed "Lucky Money" as red is perceived by the Chinese to be a lucky colour.

Officially, 14% of the population of Thailand is Chinese, although a greater percentage may identify themselves as "Thai-Chinese" and obviously the visiting tourists will boost the number celebrating in The Kingdom. This is especially true in Bangkok where the city's Chinatown area is usually the scene of a large party and a plentiful display of red lanterns can be seen Chinese New Year's Celebrations are the most important of the whole year for Chinese people the general premise being to wish family, friends and relatives health and luck for the coming year. Although officially, for this year, the date is February 16th the celebrations can go on for many days with national holidays public events and family celebrations at home.

As previously mentioned red is China's good luck colour and is also believed to scare away spirits of bad fortune. Legend has it that it all began with the Nian, a ferocious beast that would terrorize villagers on the New Year, eating crops, livestock, and even children. But villagers learned this half bull with a lion head was afraid of three things: fire, noise, and the color red. Nian was defeated and from then on the color red was considered to bring good luck and good fortune to all. The Chinese also usually wear red on New Year's Day to go with the upbeat mood as black or white is symbolic of death and mourning and therefore not appropriate for the New Year's celebrations.