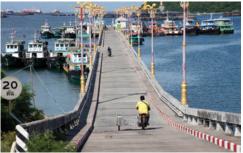

### How to escape all the other tropical holiday escapists? Try these two getaway routes on the Gulf, not far from Pattaya.

I'm orbiting Koh Si Chang in a Skylab. Thailand's famous tuk-tuk has mutated on this island not far from Pattaya into an odd beast that resembles a junked NASA space station. A Si Chang Skylab is a stretch three-wheeler with the nose of a motorbike and the lusty heart and lungs of an old Corolla.

Like all good islands Si Chang has a story. Being only 120 km from Bangkok, it was a favoured hangout for Siam's royals in the late 19th century. Kings Rama IV, V and VI used it as a weekender, often for pretty long weekends. They built palaces and gardens, with Rama V — Chulalongkorn — being the most prolific constructor. To borrow from Coleridge's poem Zanadu, "In old Si Chang did Rama V a stately pleasure dome decree ..." And today you can wander the beautifully restored terraced parklands, ponds and gardens that he created around his Chudhadhuj Rajthan palace.

My Skylab trundles along the island's narrow concrete paths with no worries about cars or trucks. There are none, just Skylabs and motorcycles. My pilot drops me at the Chudhadhuj Zanadu, amid the pavilions and walkways where Siam's kings once strolled and Thai romantics still do. Nearby is Mai Rim Talay ("Wooden House by the Sea"), a photogenic green and white pocket palace that was probably a royal guesthouse.

Today I'm looking out from it at a flotilla of bulk carriers, container ships and barges. Tranquil Koh Si Chang now sits in the middle of Thailand's busiest shipping channel, just off Sriracha town and Laem Chabang port.

"This used to be a fishing island," says my driver. "But the Gulf has been fished too much." Like many among Si Chang's 5000 residents he now looks to tourism. Across the 25 sq km island I see numerous home stays. I'm staying at Somewhere, Si Chang's newest and most stylish little hotel. With plenty of louvres and tiles in blue and white marine architecture, it has just 20 rooms, a pool, restaurant and the best Skylab on the island, a customized goer that you'd never call space junk.

Surprisingly, given the island's proximity to Bangkok, there is no escarpment of glitzy beachfront resorts. Si Chang has been "saved" from becoming a tropical tourist purgatory by its lack of good beaches. Its lone decent stretch of sand (and by Thai standards not a particularly flash one) is the narrow west coast strand of Tham Pang.

I hire a motorbike and continue orbiting the craggy island. The sea is everywhere. Monitor lizards and free-range pigs wander the road. There's a constant windfall of leelawadee, frangipani flowers. The streets are rubbish-free and the homes brightly painted. I head up to the white "Buddha Footprint" temple perched on a ridge overlooking the sea. From this here one can see survey a grand a panorama of islands and ships adrift between here and the Thai mainland, 12km away. Further south, the towers of Pattaya bristle on the horizon like a Cancun gone walkabout.

So, what's there to do on Koh Si Chang? Rattle around in a Skylab or motorbike. (Everyone leaves their keys in the ignition — with nowhere to run, there are no bike thieves.) Dine or have coffee in town or a sunset beer at the Chong Khao Khad viewpoint. Chat with the locals (there are very few foreigners). In short, there are no big deal, gotta-do-see-buy imperatives on snoozy Si Chang, a living, working Thai island. And that is its real attraction.

On weekends escapees from Bangkok briefly swell the island population. But, come Monday, this fragrant island is yours again. Tamarind trees instead of bling bars, one 7-11, one bank and a fleet of Skylabs. What less could one want?

Information: Get to Koh Si Chang by ferry from Sriracha, 30km north of Pattaya. The 45-min trip costs 50 baht and runs hourly until 8 pm. See www.kohsichang.net. Staying: try Somewhere Koh Sichang resort: www.somewherehotel.com