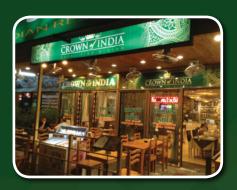

### **CROWN OF INDIA RESTAURANT**

Pattaya Indian restaurant namely the long established, much loved Alibaba. So you can be assured that you will be getting great authentic Indian food when you visit the Crown of India, this restaurant concentrating on cuisine from the North and South of the country.

You can easily find the restaurant by travelling along Pattaya 2nd road ipast Pattaya Klang and the Hard Rock Hotel towards the Dolphin roundabout on the walkway just by the entrance to the Tropicana hotel. In fact the walkway enables the restaurant to offer an outside dining terrace as well as in door air conditioned seating. So if you favor eating all fresco watching the world go by then you can do so at this restaurant.

Inside, the decor is less themed than Alibaba. Brighter and lighter this younger cousin has an opulent use of gold with its ornate ceiling and gilded frames housing interesting pieces of jewellery and old images of characters in traditional Indian dress. Also unlike Alibaba the staff themselves do not wear such a traditional costume but are nonetheless very smart in their nehru collared jackets. In fact there is such an extensive menu you would do well to leave yourselves in their very capable hands of suggesting dishes for you When the Trader visited the manager suggested a variety of barbecue and more sauce inclusive curries and a mixture of vegetarian and non vegetarian.

In fact for any of our readers who are vegetarian you will find a great selection here and of course the beauty of Indian food is that the herbs and spices used in its preparation can result in a really flavoursome dish even if it does not include meat. So for our starters we had vegetable samosas 3 perfectly fried triangles sitting on a blue plate that really complimented them. In fact the presentation of all the dishes was great with decorative and inventively cut carrots cucumbers etc. framing the main ingredients. The samosas were piping hot and delicious really great value at only 80 baht.

Then our next starter the Chicken Tikka came to the table still sizzling and steaming. Even the shredded cabbage and onions absorbed all the sauce and juices from the barbecued chicken making them a pleasure to eat.

While we waited for our main course it was good to hear authentic Indian music being played quite lively and modern in tempo. Also time to survey the menu where again there were just as many vegetarian options as non vegetarian.

I personally prefer to opt for the breads rather than rice when visiting Indian restaurants as we already have so much rice

in Thai cuisine but for those that do like this accompaniment there is Plain, Pulao Basmati or Biryani to choose from. Biryani being rice flavoured with spices and layered with Chicken, Lamb, Fish or Prawn. However the bread selection was equally extensive with Roti, Naan bread and more unusual options Parantha (layered bread) and Kulcha (stuffed with onion or marsala) Then came the main course the Butter Chicken which for my taste could have had a slightly thicker sauce but the spinach with paneer and the dahl were completely delicious.

Over all I have to say the meal was flavoursome, rich and satisfying. Crown of India is open from 11a.m. until 1 a.m. get along there and give it a try.

Phone 038 423 009 to book.