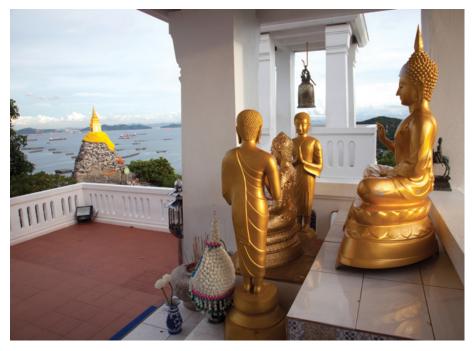

I hire a motorbike and continue orbiting the craggy island. The sea is everywhere. Monitor lizards and free-range pigs wander the road. There's a constant windfall of leelawadee, frangipani flowers. The streets are rubbish-free and the homes brightly painted. I head up to the white "Buddha Footprint" temple perched on a ridge overlooking the sea. From this here one can see survey a grand a panorama of islands and ships adrift between here and the Thai mainland, 12km away. Further south, the towers of Pattaya bristle on the horizon like a Cancun gone walkabout.