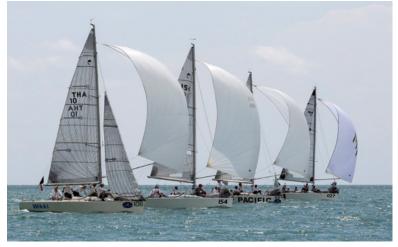

### Entries are now open 2018 Top of the Gulf Regatta

cheduled for 27th April to 1st May, 2018 at Ocean Marina Yacht Club in Pattaya,entries are now being taken for the 14th Top of the Gulf Regatta.

There will be upto 12 classes, ranging from Optimists (competing in the Thailand Optimist National Championships) to dinghies, the one-design Farr 25 Platus competing for the Platu Coronation Cup, keelboats and multihulls, as well as an International One Meter (IOM) Radio Controlled Yacht Class. The NOR can be viewed and downloaded from the event's website at http://www. topofthegulfregatta.com/notice-of-race, and entries can be made online at http://www.topofthegulfregatta.com/enter-here.

"The diversity of boats and sailors of all ages, makes the Top of the Gulf Regatta unique. We're expecting upwards of 200 boats and 700 sailors and friends joining us for some top quality sailing off Ocean Marina Yacht Club from 27th April to 1st May next year," said Mr. William Gasson, Co-Chairman of the Top of the Gulf Regatta Organising Committee.

The multi award-winning regatta and penultimate event in the 2017/18 AsianYachting Grand Prix, has developed a reputation for delivering top class racing from one of the best waterfront settings in Thailand, Ocean Marina Yacht Club. The regatta is hosted by the marina, which provides safe berthing and peace of mind to boat owners and crew, while onshore the marina base provides an après-regatta scene second-to-none.