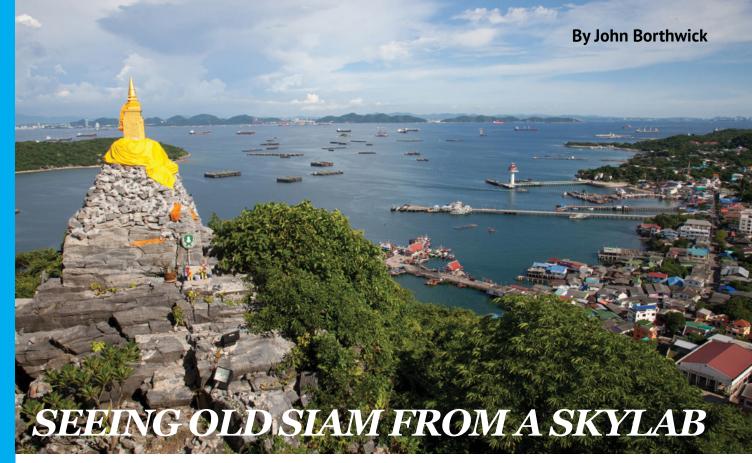

### How to escape all the other tropical holiday escapists? Try these two getaway routes on the Gulf, not far from Pattaya.

I'm orbiting Koh Si Chang in a Skylab. Thailand's famous tuk-tuk has mutated on this island not far from Pattaya into an odd beast that resembles a junked NASA space station. A Si Chang Skylab is a stretch three-wheeler with the nose of a motorbike and the lusty heart and lungs of an old Corolla.

Like all good islands Si Chang has a story. Being only 120 km from Bangkok, it was a favoured hangout for Siam's royals in the late 19th century. Kings Rama IV, V and VI used it as a weekender, often for pretty long weekends. They built palaces and gardens, with Rama V — Chulalongkorn — being the most prolific constructor. To borrow from Coleridge's poem Zanadu, "In old Si Chang did Rama V a stately pleasure dome decree ..." And today you can wander the beautifully restored terraced parklands, ponds and gardens that he created around his Chudhadhuj Rajthan palace.

My Skylab trundles along the island's narrow concrete paths with no worries about cars or trucks. There are none, just Skylabs and motorcycles. My pilot drops me at the Chudhadhuj Zanadu, amid the pavilions and walkways where Siam's kings once strolled and Thai romantics still do. Nearby is Mai Rim Talay ("Wooden House by the Sea"), a photogenic green and white pocket palace that was probably a royal guesthouse.

Today I'm looking out from it at a flotilla of bulk carriers, container ships and barges. Tranquil Koh Si Chang now sits in the middle of Thailand's busiest shipping channel, just off Sriracha town and Laem Chabang port.