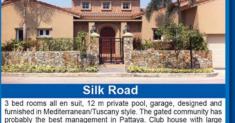

Rose Land & House

A great detached house with large open plan kitchen, 2 bedrooms, 2 bathrooms, living area 133 sqm, land size 308 sqm. Fully furnished, 24 hour security, communal pool, club house with a modern gym. The house has an Alarm system and keycard access system to the village for the security conscious. 20,000 Baht / month Ref.H1038

transhed in Mediterranean/Tuscany style. The gated community has probably the best management in Pattaya. Club house with large communal pool, tennis court, top security! Best deal in the project and Ref.H1016 A luxurious villa for 9.5 M Baht