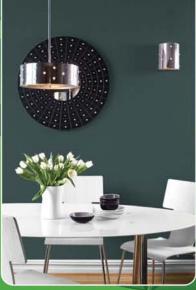

# **INTERIOR DESIGN TRENDS FOR 2019**

The colour of the year for 2019 is Green specifically: Nightwatch Green

The designers tell us it is a colour evocative of the lush greens found in nature and that using Nightwatch green in our homes will help "pull our memories of natural environments to the surface to recreate the calming, invigorating euphoria we feel when in nature". It also pairs particularly well with metallic finishes and pewter tones

If you feel an entire room in this colour might be a little foreboding then paint experts Dulux recommend even if you don't change anything else in the room, that by adding it to just one wall the transformative effect will be remarkable. Or you may wish to use it with their other colour for 2019 Mojito Shimmer which is a glistening, frosted green as shown in this bedroom: