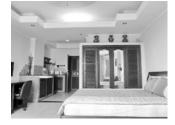

Then I accepted an invitation to view their stylish grey and white showroom with its rectangular layout and private balcony and have to say the 28 metre studio uses space very efficiently.

It comprises a cozy kitchen, shower cabin (decorated with light ceramic tiles) enough space to accommodate its King size bed and a decent sized wardrobe. In particular I was delighted to find a condo that provides ample storage:under the bed, above the hanging rail, in the wardrobe and in the many kitchen cabinets.