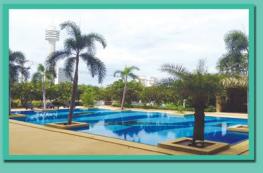

**STAR's Rooftop Terrace** is the place for gathering and relaxing. The large terrace features a swimming pool with sunbathing facilities and a gym. There is a stunning and unobstructed 180-degree view from the terrace to the Gulf of Siam.