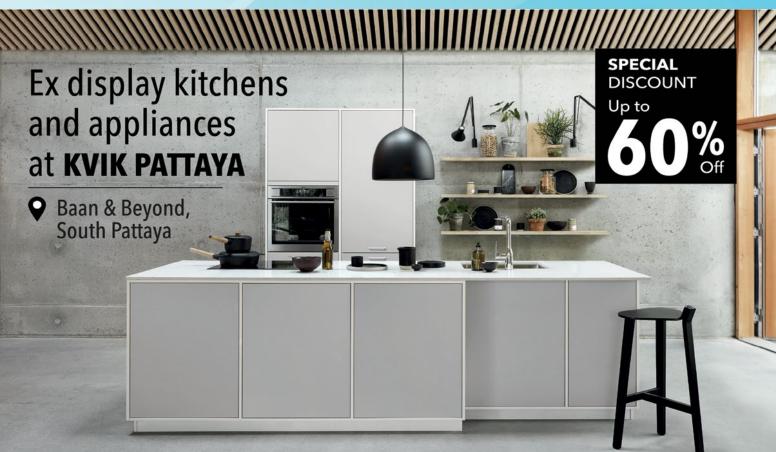

Then as we look to the trends for 2019 we can see that Green is strongly tipped as the colour to have and Kitchen Trends on page 8 will give you plenty of ideas on how to smarten your's up. Or you could just consult the experts and go straight to Kvik at Baan and Beyond.

Of course to find out all the trends and new products available it is a great idea to contact the professionals and see what they recommend for your particular space and budget. Here in Pattaya Kvik Kitchen at Baan and Beyond right by Big C on the Sukhumvit Road is certainly a great place to start.