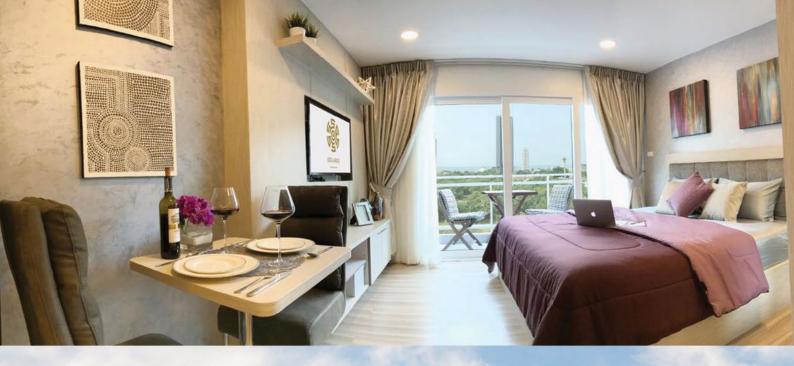

Then I accepted an invitation to view their stylish grey and white showroom with its rectangular layout and private balcony and have to say the 28 metre studio uses space very efficiently.

It comprises a cozy kitchen, shower cabin (decorated with light ceramic tiles) enough space to accommodate its King size bed and a decent sized wardrobe. In particular I was delighted to find a condo that provides ample storage:under the bed, above the hanging rail, in the wardrobe and in the many kitchen cabinets.

In addition to well-planned units, Solaris provides good lifestyle options for its residents with a swimming pool, jacuzzi and sauna. It also offers 2 levels of parking, a cafe and a mini store providing all the basics. Best of all there's a huge rooftop gym with wonderful views.