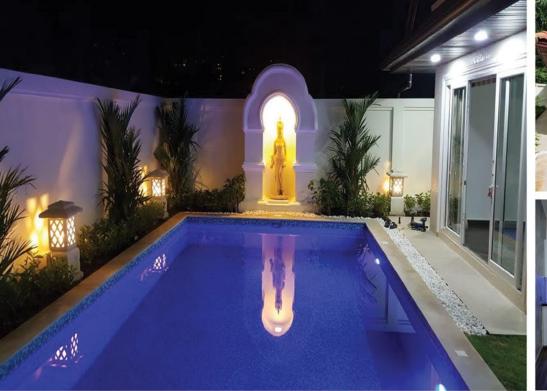

# **PROPERTY COVER : SIAM ORIENTAL'S STAR**

**STAR's Rooftop Terrace** is the place for gathering and relaxing. The large terrace features a swimming pool with sunbathing facilities and a gym. There is a stunning and unobstructed 180-degree view from the terrace to the Gulf of Siam.