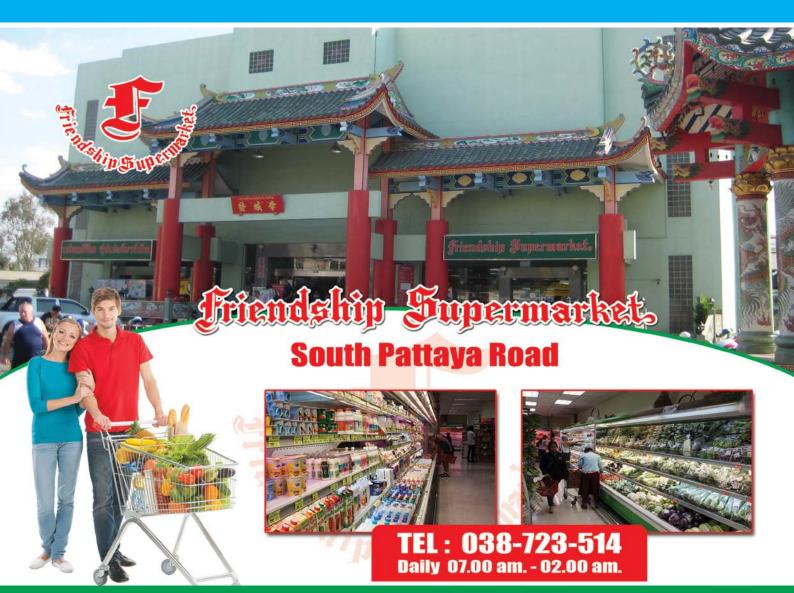

#### Food!

Foodland (now there are several of them), Foodmart, Friendship, Villa and fresh markets really provide everything the "farang" is looking for. European cheese lovers will still not be happy, people drinking wine will complain about the prices but in general from tea to coffee, bread and dairy products you will not miss anything