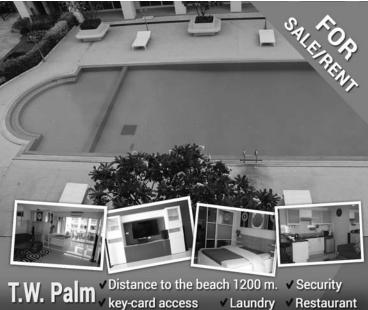

# **Private seller ?**

A newly refurbished studio size 52 sq mtr with 50 inch TV, fast broadband, cable tv and loads of storage. Personal Broadband and Sophon TV.

T.W. Palm Condominium three condos - with a gigantic T- shaped swimming pool. This pool is large enough for many residents and visitors. Beside the pool, everyone will love the sunbathing area and enjoy the beautiful European-style gardens, ideal for relaxing, or lying down with your favourite book. What a great place to spend your time during holidays or every day of your life!

The Condominium (Platinum Suites) is a new development with prime location on Thepprasit road just 1,000 m from the beach and 2.5 km from Big-C and Lotus supermarkets. Please!! contact for more information for Rent to Buy offer.

Fully Furnished >>> Available Now For Rent

## Rent 13,500 THB / Month (Free WiFi - Cable TV) FURTHER REDUCTION NOW ONLY! 2.4 MB

🔇 +66(0)87 507 9761, +66(0)64 291 6432 🖾 jeckyohlala@gmail.com