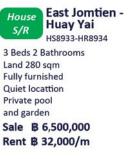

#### **East Jomtien** House - Huay Yai Rent HR4452

4 beds 3 bathrooms Internal size 180 sqm Land 496 sqm Fully furnished Pool and garden Gym, quiet location

#### **B** 55,000/m