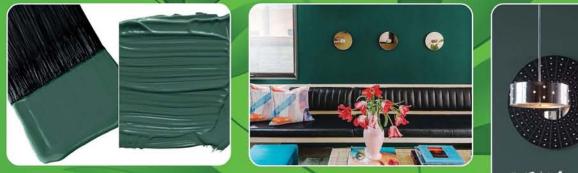

# **INTERIOR DESIGN TRENDS FOR 2019**

The colour of the year for 2019 is Green specifically: Nightwatch Green

The designers tell us it is a colour evocative of the lush greens found in nature and that using Nightwatch green in our homes will help "pull our memories of natural environments to the surface to recreate the calming, invigorating euphoria we feel when in nature". It also pairs particularly well with metallic finishes and pewter tones

If you feel an entire room in this colour might be a little foreboding then paint experts Dulux recommend even if you don't change anything else in the room, that by adding it to just one wall the transformative effect will be remarkable. Or you may wish to use it with their other colour for 2019 Mojito Shimmer which is a glistening, frosted green as shown in this bedroom:

Or perhaps you are renting and cannot change wall colours where you live but just want to give your accommodation a bit of a fashion forward uplift then you could use some Nightwatch Green sparingly with accessories. Lamp shades and chairs in the living areas, cushions and glass vases even towels and flannels in your bathrooms to give them an uplift for the new year. .....GO GREEN! wall the transformative effect