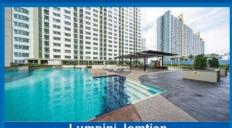

#### Lumpini Jomtien

1 bedroom 1 bathroom on Jomtien Beach Road, living area 29 sg.m. fully furnished, pool view & sneak peak ocean view, on 28th floor building. This Condo is next to the beach and has pretty good facility, like a sea-view swimming pool on 6th fl. 9,000 Baht / month Ref.C1536