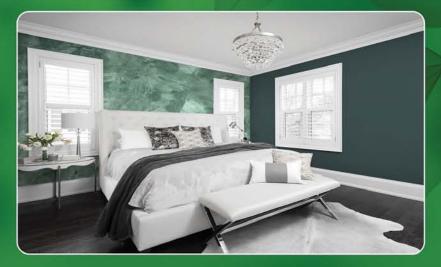

# **INTERIOR DESIGN TRENDS FOR 2019**

The colour of the year for 2019 is Green specifically: Nightwatch Green

The designers tell us it is a colour evocative of the lush greens found in nature and that using Nightwatch green in our homes will help "pull our memories of natural environments to the surface to recreate the calming, invigorating euphoria we feel when in nature". It also pairs particularly well with metallic finishes and pewter tones

If you feel an entire room in this colour might be a little foreboding then paint experts Dulux recommend even if you don't change anything else in the room, that by adding it to just one wall the transformative effect will be remarkable. Or you may wish to use it with their other colour for 2019 Mojito Shimmer which is a glistening, frosted green as shown in this bedroom: