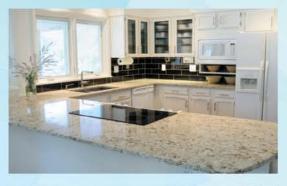

#### Countertops

It used to be that granite was the surface most people chose but brilliant quartz finishes have really taken over in popularity. It has a natural stone look coupled with the indestructibility of a man-made material. As well as its lustrous look, quartz is virtually indestructible and less likely to collect bacteria - just be sure to avoid excessive heat as hot pots can damage the material easily. Concrete counter tops, backsplashes and flooring are also proving a more budget-friendly alternative