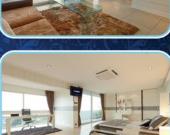

# STAR is your choice if you expect a little bit more from your holiday home

**Furnished according to the latest trends.** All the units in STAR are furnished with only high-quality materials. High Gloss surfaces are applied on floors, kitchen cabinets, and fixtures to make you Star shine bright.

**STAR's Rooftop Terrace** is the place for gathering and relaxing. The large terrace features a swimming pool with sunbathing facilities and a gym. There is a stunning and unobstructed 180-degree view from the terrace to the Gulf of Siam.