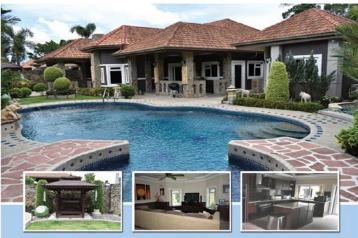

Welcome to Siam Oriental Condos sales office in Pratamnak Soi 4 Tel.: +66 85 085 8284

**STAR** is the 10th project from Siam Oriental Condos, the biggest Finnish developer in Thailand. It is also the best project in terms of quality as only the best materials and construction techniques have been used for STAR.

Siam Oriental's STAR is the result of the company's 13-years, experience and expertise in combining the best construction practices of both Finland and Thailand.

Location matters - STAR is located in the prestigious Pratumnak district, between Pattaya and Jomtien. The Royal Thai family also have a holiday home in the area. So if

you also appreciate a peaceful location near the city, a better place cannot be found. STAR stands on top of a hill, a few hundred meters from the road connecting Pattaya and Jomtien. Transportation to both centres is easy and convenient from STAR. As well as the location, materials, equipment and a rooftop terrace with gym and swimming pool all together create the new standard of Siam Oriental production.

# STAR is your choice if you expect a little bit more from your holiday home

**Furnished according to the latest trends.** All the units in STAR are furnished with only high-quality materials. High Gloss surfaces are applied on floors, kitchen cabinets, and fixtures to make you Star shine bright.

**STAR's Rooftop Terrace** is the place for gathering and relaxing. The large terrace features a swimming pool with sunbathing facilities and a gym. There is a stunning and unobstructed 180-degree view from the terrace to the Gulf of Siam.