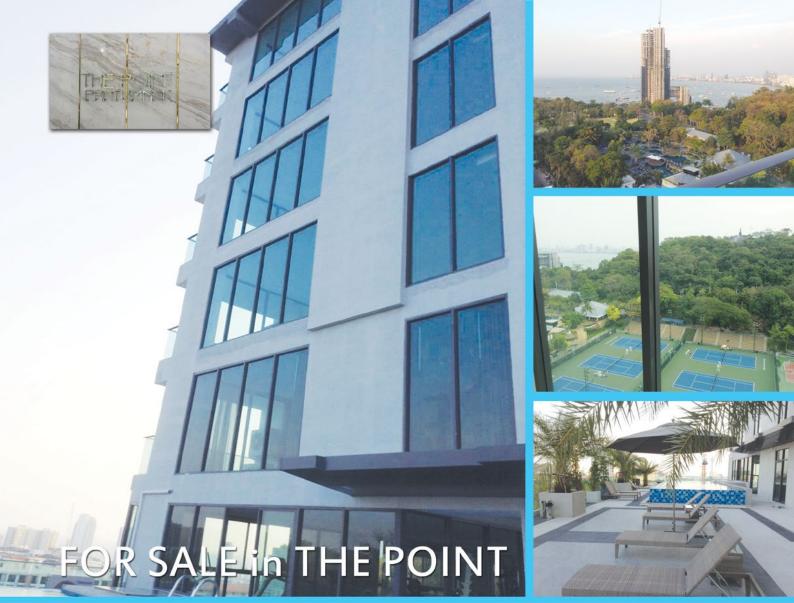

# **PENTHOUSE IN PRATAMNAK:**

HUGE **710 SQM** PENTHOUSE LOCATED ON THE ENTIRE TOP FLOOR(LEVEL 10) OF THE SOMBAT CONDOTEL IN SOI-5 PRATAMNAK. 5 BEDROOMS, ALL HAVE BALCONIES AND 3 HAVE LOUNGE AREAS AS WELL LARGE OPEN PLAN LIVING WITH SPECTACULAR 360 DEGREE VIEWS TO THE SEA AND ISLAND. LARGE BALCONY WITH 8 PERSON JACUZZI OVERLOOKING THE SEA AND 9 HOLE GOLF COARSE AT THE ASIA HOTEL. PRIME LOCATION, ONLY 300 METRES TO THE BEACH. THIS FULLY FURNISHED. PENTHOUSE IS POSSIBLY THE LARGEST IN PRATAMNAK. HARD TO FIND A 5 BEDROOM APARTMENTS LIKE THIS!

PATTAYA City

PRICE REDUCED FROM 38M TO 36M WHICH AT 50,700 PER SQM IS EXCELLENT VALUE.

ALSO AVAILABLE FOR RENT @ 150,000 PER MONTH, TO SUITABLE TENANT FOR MINIMUM RENTAL TERM 12 MONTHS

PRICED TO SELL 6.6 MB (ONLY 33K PER METER)