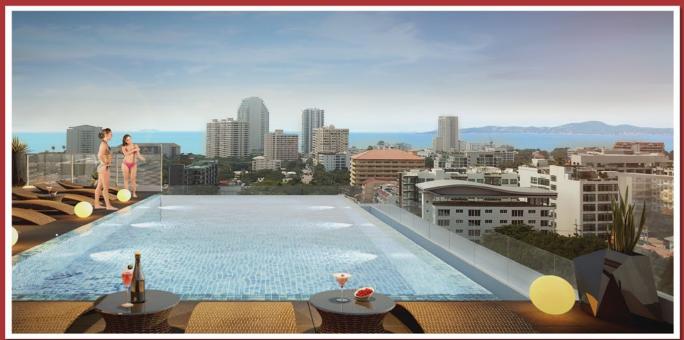

you also appreciate a peaceful location near the city, a better place cannot be found. STAR stands on top of a hill, a few hundred meters from the road connecting Pattaya and Jomtien. Transportation to both centres is easy and convenient from STAR. As well as the location, materials, equipment and a rooftop terrace with gym and swimming pool all together create the new standard of Siam Oriental production.

**STAR's Rooftop Terrace** is the place for gathering and relaxing. The large terrace features a swimming pool with sunbathing facilities and a gym. There is a stunning and unobstructed 180-degree view from the terrace to the Gulf of Siam.