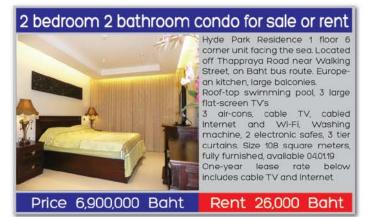

do for Sale or Rent.



Executive Residence 3 floor 1 corner unit near Cozy Beach, Jomtien 105 sam. A one-bedroom unit with good quality interior. 2 air-cons, electronic safe, large flat-screen TV, DVD player, high fidelity home theatre, private CCTV. Fully equipped European kitchen, washing machine, gym. One-year lease price below includes cable TV and fast Internet Foreign ownership

Price 5,000,000 Baht Rent 23,000 Baht

#### Studio for Sale or Rent



AD Condominium floor 6 near Wong Amat Beach, 35 sqm. Bathroom, fully - equipped fitted kitchen, balcony, good sea view. Swimming pool, a/c, safe, LCD TV, DVD player, home theatre. foreign ownership. One-year lease 10,000 Baht per month including cable TV and fast Internet Shorter periods possible. Tel 084-864 6068

#### Rent 10,000 Baht



#### Rent a nice place in Pattava Jomtien or Naklua

#### One-bedroom Condo for Sale or Rent.



AD Condominium floor 8 at Wong Amat Beach, Naklua 71 sqm. A one-bedroom corner unit with excellent sea view.

2 air-cons, electronic safe, 2 flat-screen TV's, 2 DVD players, home theatre. Fully equipped European kitchen washina machine. One-year lease 20,000 Baht per month including cable TV and fast Internet.

Shorter periods also possible Sale price 4900.000 Baht foreign ownership.

Price 4,900,000 Baht

#### Rent 20,000 Baht



sqm with excellent sea view safe, large Air-con. larae equipped European Facilities include gym and Foreign ownership

#### Price 7,000,000 Baht



Anaket Condominium floor 12 close to Jomtien beach, 73 sam. Lounge, fully-equipped European kitchen, bedroom, bathroom