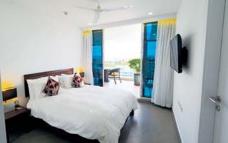

If you feel an entire room in this colour might be a little foreboding then paint experts Dulux recommend even if you don't change anything else in the room, that by adding it to just one wall the transformative effect will be remarkable. Or you may wish to use it with their other colour for 2019 Mojito Shimmer which is a glistening, frosted green as shown in this bedroom: