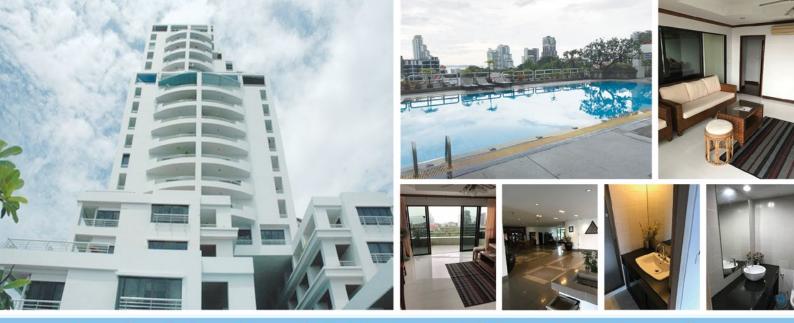

Welcome to Siam Oriental Condos sales office in Pratamnak Soi 4 Tel.: +66 85 085 8284

**STAR** is the 10th project from Siam Oriental Condos, the biggest Finnish developer in Thailand. It is also the best project in terms of quality as only the best materials and construction techniques have been used for STAR.

Siam Oriental's STAR is the result of the company's 13-years, experience and expertise in combining the best construction practices of both Finland and Thailand.

Location matters - STAR is located in the prestigious Pratumnak district, between Pattaya and Jomtien. The Royal Thai family also have a holiday home in the area. So if

you also appreciate a peaceful location near the city, a better place cannot be found. STAR stands on top of a hill, a few hundred meters from the road connecting Pattaya and Jomtien. Transportation to both centres is easy and convenient from STAR. As well as the location, materials, equipment and a rooftop terrace with gym and swimming pool all together create the new standard of Siam Oriental production.

# STAR is your choice if you expect a little bit more from your holiday home

**Furnished according to the latest trends.** All the units in STAR are furnished with only high-quality materials. High Gloss surfaces are applied on floors, kitchen cabinets, and fixtures to make you Star shine bright.

**STAR's Rooftop Terrace** is the place for gathering and relaxing. The large terrace features a swimming pool with sunbathing facilities and a gym. There is a stunning and unobstructed 180-degree view from the terrace to the Gulf of Siam.