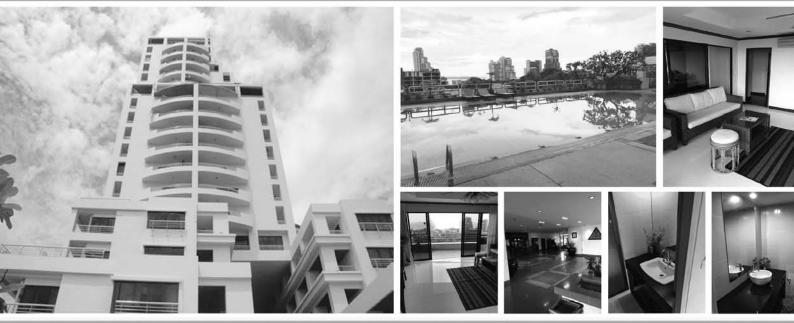

Welcome to Siam Oriental Condos sales office in Pratamnak Soi 4 Tel.: +66 85 085 8284

**STAR** is the 10th project from Siam Oriental Condos, the biggest Finnish developer in Thailand. It is also the best project in terms of quality as only the best materials and construction techniques have been used for STAR.

Siam Oriental's STAR is the result of the company's 13-years, experience and expertise in combining the best construction practices of both Finland and Thailand.

Location matters - STAR is located in the prestigious Pratumnak district, between Pattaya and Jomtien. The Royal Thai family also have a holiday home in the area. So if

you also appreciate a peaceful location near the city, a better place cannot be found. STAR stands on top of a hill, a few hundred meters from the road connecting Pattaya and Jomtien. Transportation to both centres is easy and convenient from STAR. As well as the location, materials, equipment and a rooftop terrace with gym and swimming pool all together create the new standard of Siam Oriental production.

# STAR is your choice if you expect a little bit more from your holiday home

**Furnished according to the latest trends.** All the units in STAR are furnished with only high-quality materials. High Gloss surfaces are applied on floors, kitchen cabinets, and fixtures to make you Star shine bright.

**STAR's Rooftop Terrace** is the place for gathering and relaxing. The large terrace features a swimming pool with sunbathing facilities and a gym. There is a stunning and unobstructed 180-degree view from the terrace to the Gulf of Siam.