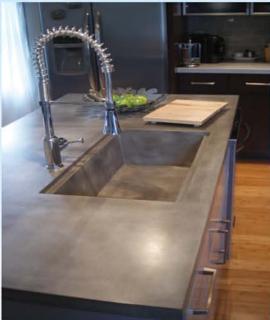

#### Countertops

It used to be that granite was the surface most people chose but brilliant quartz finishes have really taken over in popularity. It has a natural stone look coupled with the indestructibility of a man-made material. As well as its lustrous look, quartz is virtually indestructible and less likely to collect bacteria - just be sure to avoid excessive heat as hot pots can damage the material easily. Concrete counter tops, backsplashes and flooring are also proving a more budget-friendly alternative