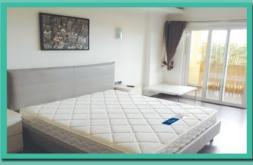

If you feel an entire room in this colour might be a little foreboding then paint experts Dulux recommend even if you don't change anything else in the room, that by adding it to just one wall the transformative effect will be remarkable. Or you may wish to use it with their other colour for 2019 Mojito Shimmer which is a glistening, frosted green as shown in this bedroom: