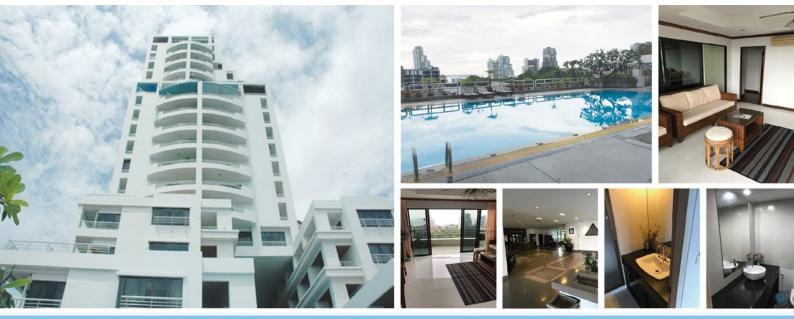

# Villa in the Sk

Exclusive Penthouse Big Discount

My Pattaya Condo Shop 1 445/541-2 Moo 12,Cozy Beach, Pattaya www.mypattayacondo.com

#### The Ultimate Christmas Present!

This stunning penthouse with spectacular views over Pattaya Bay is available for this month only for 19.999,000.00 THB

However on the stroke of midnight the 2019 price will revert back to 22.000,000.00 THB

The total interior space for this beautifully appointed Sky Villa is 112 Square Meters with a further 126 Meters of outside balcony from which to enjoy some fantastic views both day and night.

For more information and to quickly arrange a viewing to take full advantage of this offer mention The Pattaya Trader when contacting My Pattaya Condo about this property.

Wir sprechen Deutsch | Русскоговорящий персонал INFO@MYPATTAYACONDO.COM WWW.MYPATTAYACONDO.COM

Breathtaking 270 Degree panoramic sea and city views overlooking Pattaya Bay  $\vartheta$  Koh Larn Island.

- 112 Square Meters of ultra-luxurious interior living space.
- 126 Square Meters of exterior rooftop balcony space with private access.
- Brand new and professionally decorated.
- High-end fixtures, fittings, furnishings, and appliances are included.
- Foreign name/Freehold.
- 50/50 Transfer Taxes/Fees.

Here's your chance to live in truly one of a kind "villa in the sky" on the 27th Floor of The Cliff for only 19,999,000 THB.

Friendly and dedicated team of real estate sales professionals who speak a variety of languages such as English, Russian, German, Thai & Chinese.

- Fair and impartial advice based on over 15 Years of hands on local real estate experience.
- 100's of frequently updated property listings (sales & rentals) at very competitive prices, saving you money and maximizing your choices.
- We invite property owners to list their individual properties
- (sales & rentals) with us on our mypattayacondo.com website.
  We do complimentary professional photos and 360 virtual tours at no charge for each and every property (sales & rentals) listed with us.