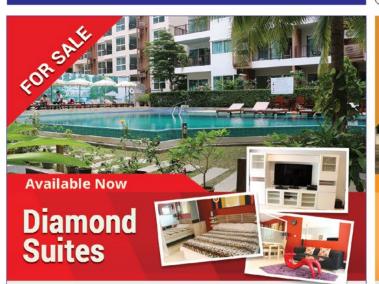

# We have Studio's, 1 Bed and 2 Bed Condo's 10.000/Month up to 25.000 Baht/Month in :

- CLIFF
- UNIXX
- ACQUA
- NOVANA
- AMAZON
- ATLANTIS
- PARK LANE
- CARIBBEAN
- SEVEN SEAS
- PARADISE PARK
- LAGUNA BEACH 1
- HYDE PARK 1 & 2
- PATTAYA HEIGHTS
- PARK ROYAL 1 & 3
- THE PEAK
- VIEW TALAY 1
- DIAMOND SUITES

\*All these condo's are in our management and we provide an excellent service for our tenants and agents. \* Agents are welcome with their customers. \* For property management, call us. \* 17 years experience.