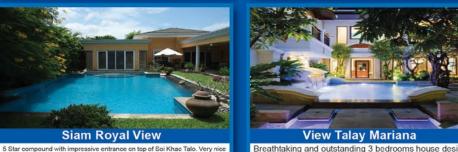

Siam Royal View

Start composition with impresence entrained entrained entrained ratio, very inter-3 bedrooms house in this upmarket housing project with easy access to Pattaya, private pool and outside sitting area ("sala"), built-in furniture and – kitchen, 3 bathrooms, large plot of 760 sq.m, living area 250 The property sell unfurnished or semi-furnished.