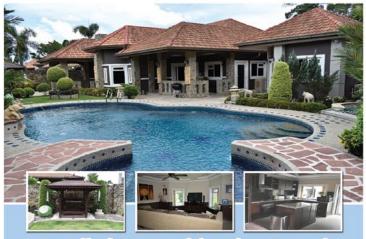

#### Family house with private pool

This house is all about quality: built by a very experienced construction company with PVC windows, double brick walls and high quality materials used for the interior decoration in a modern and timeless design. 4 Bedrooms en-suite (one the of them in a separate guest bungalow) Spacious garden with a large private pool, Terrace adjoined to the house plus a Thai "Sala" Quiet

#### Location just off Highway 36

5 minutes drive to Regents International school, 5 minutes to Sukkhumvit, 10 minutes to Bangkok Hospital Pattaya.

#### Ref.H1034

7.9 M Baht

For futher information contact Siam Properties, Mr.Heiner 081 861 19 07

Just off Thappraya Road - near Cafe Des Ami. and 10 mins from walking street and South Pattaya. This 55 sq mtr studio condo is now available for rent and is offered fully furnished and air conditioned, 52 inch 3d tv, home theatre.