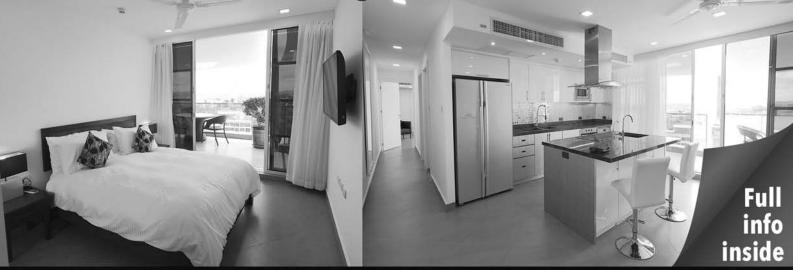

#### The Ultimate Christmas Present!

This stunning penthouse with spectacular views over Pattaya Bay is available for this month only for 19.999,000.00 THB

However on the stroke of midnight the 2019 price will revert back to 22.000,000.00 THB

The total interior space for this beautifully appointed Sky Villa is 112 Square Meters with a further 126 Meters of outside balcony from which to enjoy some fantastic views both day and night.

For more information and to quickly arrange a viewing to take full advantage of this offer mention The Pattaya Trader when contacting My Pattaya Condo about this property.

Wir sprechen Deutsch | Русскоговорящий персонал INFO@MYPATTAYACONDO.COM WWW.MYPATTAYACONDO.COM

Breathtaking 270 Degree panoramic sea and city views overlooking Pattaya Bay  $\vartheta$  Koh Larn Island.

- 112 Square Meters of ultra-luxurious interior living space.
- 126 Square Meters of exterior rooftop balcony space with private access.
- Brand new and professionally decorated.
- High-end fixtures, fittings, furnishings, and appliances are included.
- Foreign name/Freehold.
- 50/50 Transfer Taxes/Fees.

Here's your chance to live in truly one of a kind "villa in the sky" on the 27th Floor of The Cliff for only 19,999,000 THB.

Friendly and dedicated team of real estate sales professionals who speak a variety of languages such as English, Russian, German, Thai & Chinese.