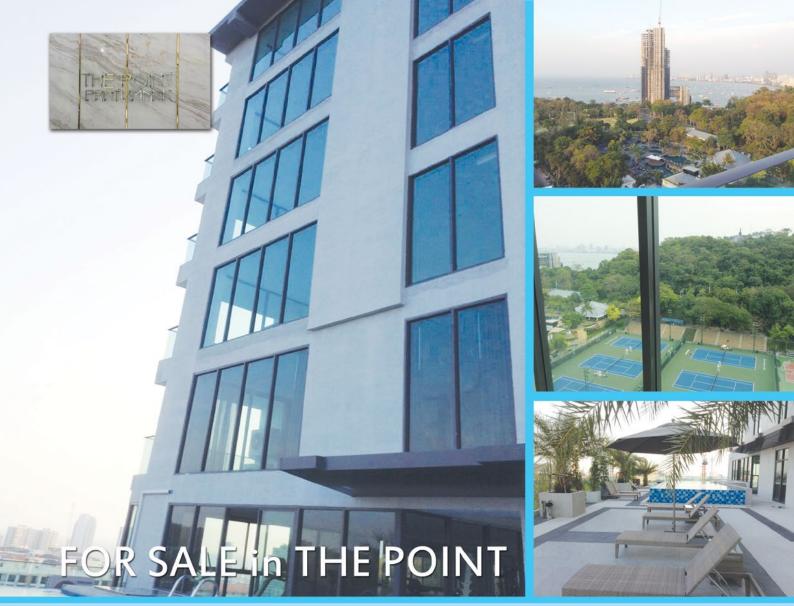

# Villa in the Sk

Exclusive Penthouse Big Discount

My Pattaya Condo Shop 1 445/541-2 Moo 12,Cozy Beach, Pattaya www.mypattayacondo.com

#### The Ultimate Christmas Present!

This stunning penthouse with spectacular views over Pattaya Bay is available for this month only for 19.999,000.00 THB

However on the stroke of midnight the 2019 price will revert back to 22.000,000.00 THB

The total interior space for this beautifully appointed Sky Villa is 112 Square Meters with a further 126 Meters of outside balcony from which to enjoy some fantastic views both day and night.

For more information and to quickly arrange a viewing to take full advantage of this offer mention The Pattaya Trader when contacting My Pattaya Condo about this property.

Wir sprechen Deutsch | Русскоговорящий персонал INFO@MYPATTAYACONDO.COM WWW.MYPATTAYACONDO.COM

Breathtaking 270 Degree panoramic sea and city views overlooking Pattaya Bay  $\vartheta$  Koh Larn Island.

- 112 Square Meters of ultra-luxurious interior living space.
- 126 Square Meters of exterior rooftop balcony space with private access.
- Brand new and professionally decorated.
- High-end fixtures, fittings, furnishings, and appliances are included.
- Foreign name/Freehold.
- 50/50 Transfer Taxes/Fees.

Here's your chance to live in truly one of a kind "villa in the sky" on the 27th Floor of The Cliff for only 19,999,000 THB.

Friendly and dedicated team of real estate sales professionals who speak a variety of languages such as English, Russian, German, Thai & Chinese.