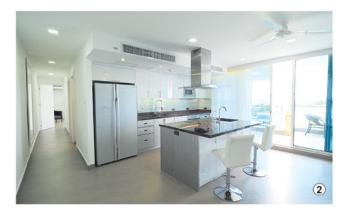

#### The Ultimate Christmas Present!

This stunning penthouse with spectacular views over Pattaya Bay is available for this month only for 19.999,000.00 THB

However on the stroke of midnight the 2019 price will revert back to 22.000,000.00 THB

The total interior space for this beautifully appointed Sky Villa is 112 Square Meters with a further 126 Meters of outside balcony from which to enjoy some fantastic views both day and night.

For more information and to quickly arrange a viewing to take full advantage of this offer mention The Pattaya Trader when contacting My Pattaya Condo about this property.

Wir sprechen Deutsch | Русскоговорящий персонал INFO@MYPATTAYACONDO.COM WWW.MYPATTAYACONDO.COM

Breathtaking 270 Degree panoramic sea and city views overlooking Pattaya Bay  $\vartheta$  Koh Larn Island.

- 112 Square Meters of ultra-luxurious interior living space.
- 126 Square Meters of exterior rooftop balcony space with private access.
- Brand new and professionally decorated.
- High-end fixtures, fittings, furnishings, and appliances are included.
- Foreign name/Freehold.
- 50/50 Transfer Taxes/Fees.

Here's your chance to live in truly one of a kind "villa in the sky" on the 27th Floor of The Cliff for only 19,999,000 THB.

Friendly and dedicated team of real estate sales professionals who speak a variety of languages such as English, Russian, German, Thai & Chinese.