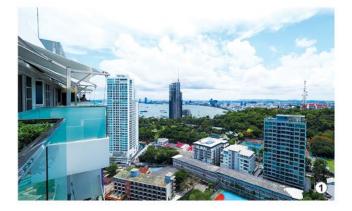

#### The Ultimate Christmas Present!

This stunning penthouse with spectacular views over Pattaya Bay is available for this month only for 19.999,000.00 THB

However on the stroke of midnight the 2019 price will revert back to 22.000,000.00 THB

The total interior space for this beautifully appointed Sky Villa is 112 Square Meters with a further 126 Meters of outside balcony from which to enjoy some fantastic views both day and night.

For more information and to quickly arrange a viewing to take full advantage of this offer mention The Pattaya Trader when contacting My Pattaya Condo about this property.

Wir sprechen Deutsch | Русскоговорящий персонал INFO@MYPATTAYACONDO.COM WWW.MYPATTAYACONDO.COM

Breathtaking 270 Degree panoramic sea and city views overlooking Pattaya Bay  $\vartheta$  Koh Larn Island.

- 112 Square Meters of ultra-luxurious interior living space.
- 126 Square Meters of exterior rooftop balcony space with private access.
- Brand new and professionally decorated.
- High-end fixtures, fittings, furnishings, and appliances are included.
- Foreign name/Freehold.
- 50/50 Transfer Taxes/Fees.

Here's your chance to live in truly one of a kind "villa in the sky" on the 27th Floor of The Cliff for only 19,999,000 THB.

Friendly and dedicated team of real estate sales professionals who speak a variety of languages such as English, Russian, German, Thai & Chinese.