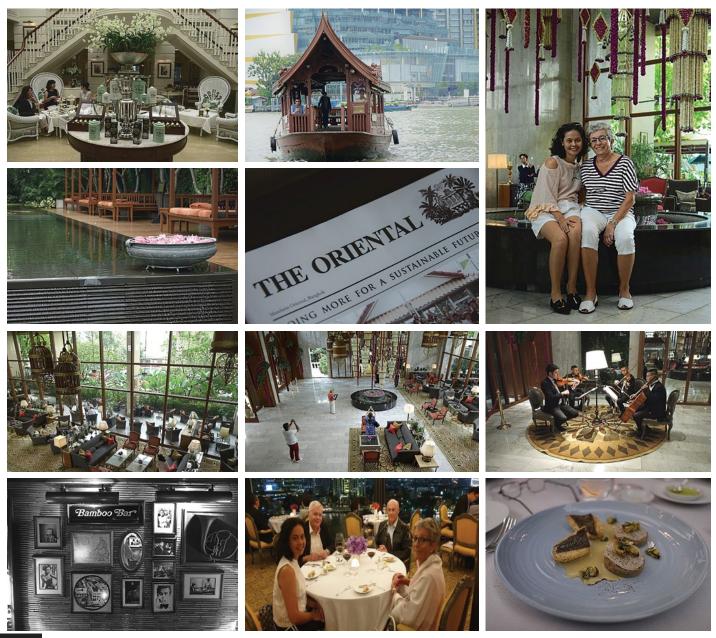

....and ofcourse, shopping and dining are things Bangkok is famous for. As Bangkok just got a new and fancy mall, the ICONSIAM, we thought that would be the place to explore and to make things convenient we stayed just across the river in Bangkok's most famous hotel, the Mandarin Oriental!

**THE MANDARIN ORIENTAL** incorporates one of only 3 restaurants with 2 Michelin Stars, Le Normandie, and the famous Bamboo Bar, originated in 1953 and since then the place for jazz lovers and cocktail enthusiasts. However before you start your nightlife with drinks and music you can enjoy afternoon tea at the Author's Lounge, the famous tea room in the only remaining building of the original hotel founded in 1887.

To avoid the traffic you cross the river on board one of the hotel's' wooden barges that depart several times per hour.

Issue 171 | DECEMBER 2018

**ICONSIAM**...hmmmm. We had been looking at this new flagship mall from our hotel balcony for hours before we went on our shopping trip and were not impressed by the design but it was a completely different story as soon as we entered the building: a photographer's dream, spacious with lots of design features.