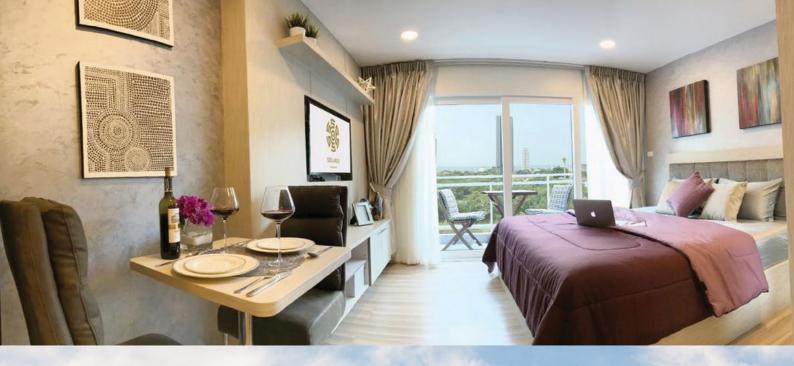

Then I accepted an invitation to view their stylish grey and white showroom with its rectangular layout and private balcony and have to say the 28 metre studio uses space very efficiently.

It comprises a cozy kitchen, shower cabin (decorated with light ceramic tiles) enough space to accommodate its King size bed and a decent sized wardrobe. In particular I was delighted to find a condo that provides ample storage:under the bed, above the hanging rail, in the wardrobe and in the many kitchen cabinets.