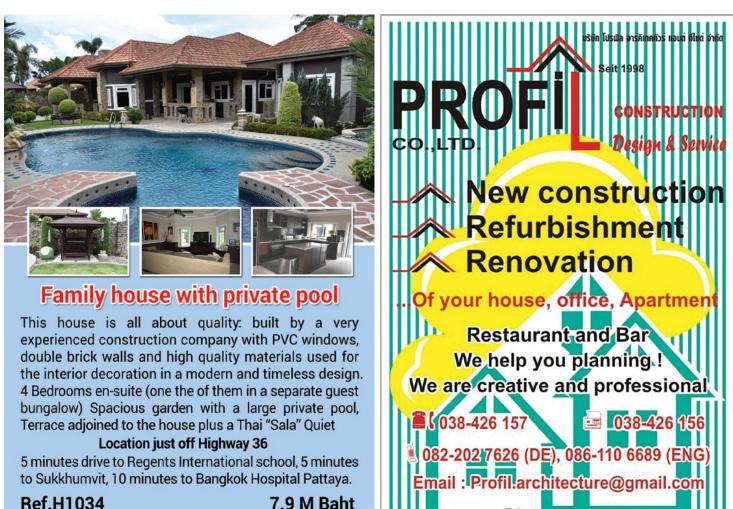

#### Family house with private pool

This house is all about quality: built by a very experienced construction company with PVC windows, double brick walls and high quality materials used for the interior decoration in a modern and timeless design. 4 Bedrooms en-suite (one the of them in a separate guest bungalow) Spacious garden with a large private pool, Terrace adjoined to the house plus a Thai "Sala" Quiet

#### Location just off Highway 36

5 minutes drive to Regents International school, 5 minutes to Sukkhumvit, 10 minutes to Bangkok Hospital Pattaya.

#### Ref.H1034

7.9 M Baht

For futher information contact Siam Properties, Mr.Heiner 081 861 19 07

Just off Thappraya Road - near Cafe Des Ami. and 10 mins from walking street and South Pattaya. This 55 sq mtr studio condo is now available for rent and is offered fully furnished and air conditioned, 52 inch 3d tv, home theatre.