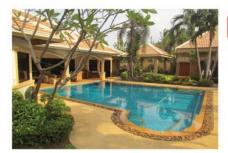

# Villa in the Sk

Exclusive Penthouse Big Discount

My Pattaya Condo Shop 1 445/541-2 Moo 12,Cozy Beach, Pattaya www.mypattayacondo.com

#### The Ultimate Christmas Present!

This stunning penthouse with spectacular views over Pattaya Bay is available for this month only for 19.999,000.00 THB

However on the stroke of midnight the 2019 price will revert back to 22.000,000.00 THB

The total interior space for this beautifully appointed Sky Villa is 112 Square Meters with a further 126 Meters of outside balcony from which to enjoy some fantastic views both day and night.

For more information and to quickly arrange a viewing to take full advantage of this offer mention The Pattaya Trader when contacting My Pattaya Condo about this property.

Wir sprechen Deutsch | Русскоговорящий персонал INFO@MYPATTAYACONDO.COM WWW.MYPATTAYACONDO.COM

Breathtaking 270 Degree panoramic sea and city views overlooking Pattaya Bay  $\vartheta$  Koh Larn Island.

- 112 Square Meters of ultra-luxurious interior living space.
- 126 Square Meters of exterior rooftop balcony space with private access.
- Brand new and professionally decorated.
- High-end fixtures, fittings, furnishings, and appliances are included.
- Foreign name/Freehold.
- 50/50 Transfer Taxes/Fees.

Here's your chance to live in truly one of a kind "villa in the sky" on the 27th Floor of The Cliff for only 19,999,000 THB.

Friendly and dedicated team of real estate sales professionals who speak a variety of languages such as English, Russian, German, Thai & Chinese.