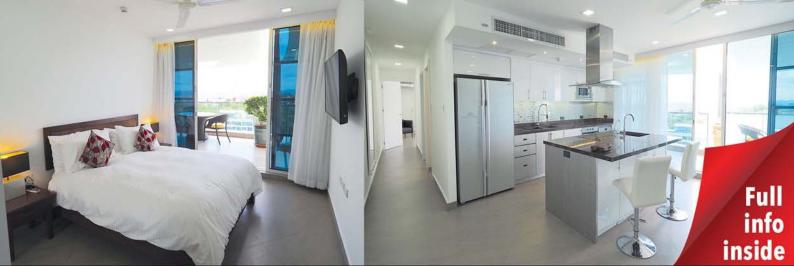

#### The Ultimate Christmas Present!

This stunning penthouse with spectacular views over Pattaya Bay is available for this month only for 19.999,000.00 THB

However on the stroke of midnight the 2019 price will revert back to 22.000,000.00 THB

The total interior space for this beautifully appointed Sky Villa is 112 Square Meters with a further 126 Meters of outside balcony from which to enjoy some fantastic views both day and night.

For more information and to quickly arrange a viewing to take full advantage of this offer mention The Pattaya Trader when contacting My Pattaya Condo about this property.

Wir sprechen Deutsch | Русскоговорящий персонал INFO@MYPATTAYACONDO.COM WWW.MYPATTAYACONDO.COM

Breathtaking 270 Degree panoramic sea and city views overlooking Pattaya Bay  $\vartheta$  Koh Larn Island.

- 112 Square Meters of ultra-luxurious interior living space.
- 126 Square Meters of exterior rooftop balcony space with private access.
- Brand new and professionally decorated.
- High-end fixtures, fittings, furnishings, and appliances are included.
- Foreign name/Freehold.
- 50/50 Transfer Taxes/Fees.

Here's your chance to live in truly one of a kind "villa in the sky" on the 27th Floor of The Cliff for only 19,999,000 THB.

Friendly and dedicated team of real estate sales professionals who speak a variety of languages such as English, Russian, German, Thai & Chinese.