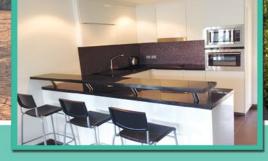

2 flat-screen TV's, 2 DVD players, home theatre.

One year lease 18,000 Baht per month including Cable TV and fast Internet. Foreign ownership

Price 3,000,000 Baht

Rent 18,000 Baht

Tropicana Condominium floor 2 Pratumnak Road Sol 6 close to Thappraya Road, 71 sam. Lounae. fully-equipped European kitchen, bathroom, bedroom, balcony Reception, roof-top pool and ground floor pool, under-cover parking, 24 hour security, CCTV, fitness centre, Zen beauty salon. Sure-cell medical centre http://surecell.com

2 air-cons, microwave, electronic safe, washing machine. 2 flat-screen TV's, 2 DVD players, home theatre. One year lease 20,000 Baht per month including Cable TV and fast Internet.

Price 3,900,000 Baht