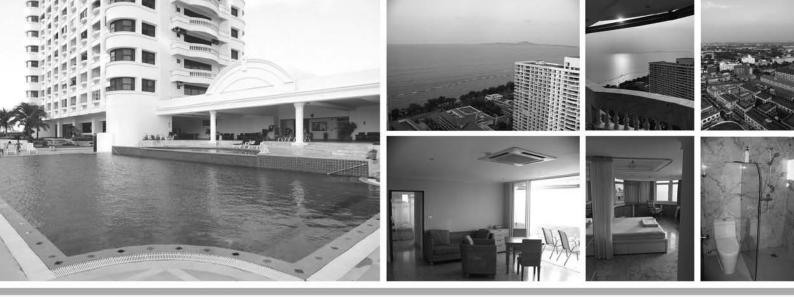

# Villa in the Sk

Exclusive Penthouse Big Discount

My Pattaya Condo Shop 1 445/541-2 Moo 12,Cozy Beach, Pattaya www.mypattayacondo.com

#### The Ultimate Christmas Present!

This stunning penthouse with spectacular views over Pattaya Bay is available for this month only for 19.999,000.00 THB

However on the stroke of midnight the 2019 price will revert back to 22.000,000.00 THB

The total interior space for this beautifully appointed Sky Villa is 112 Square Meters with a further 126 Meters of outside balcony from which to enjoy some fantastic views both day and night.

For more information and to quickly arrange a viewing to take full advantage of this offer mention The Pattaya Trader when contacting My Pattaya Condo about this property.

Wir sprechen Deutsch | Русскоговорящий персонал INFO@MYPATTAYACONDO.COM WWW.MYPATTAYACONDO.COM

Breathtaking 270 Degree panoramic sea and city views overlooking Pattaya Bay  $\vartheta$  Koh Larn Island.

- 112 Square Meters of ultra-luxurious interior living space.
- 126 Square Meters of exterior rooftop balcony space with private access.
- Brand new and professionally decorated.
- High-end fixtures, fittings, furnishings, and appliances are included.
- Foreign name/Freehold.
- 50/50 Transfer Taxes/Fees.

Here's your chance to live in truly one of a kind "villa in the sky" on the 27th Floor of The Cliff for only 19,999,000 THB.

Friendly and dedicated team of real estate sales professionals who speak a variety of languages such as English, Russian, German, Thai & Chinese.