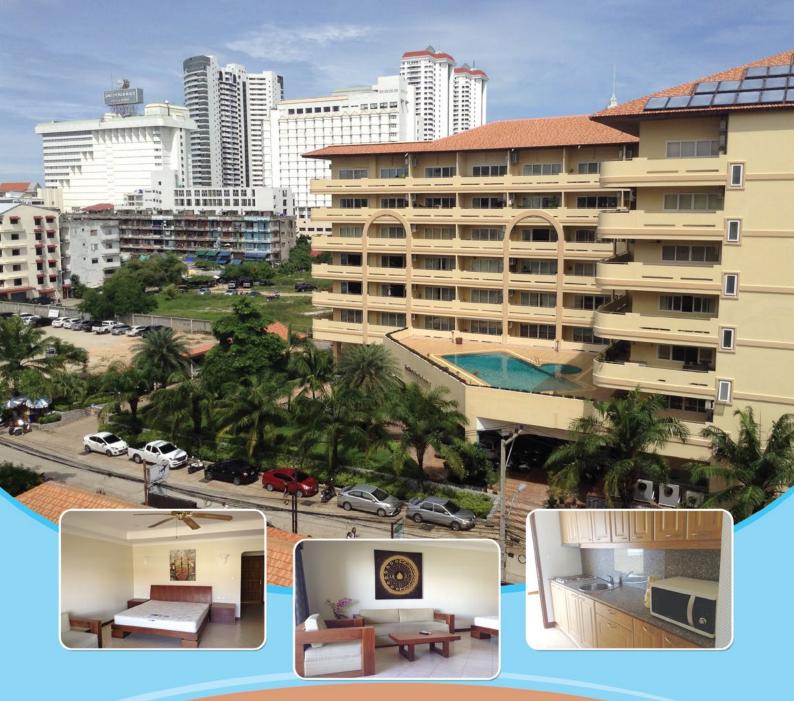

# Villa in the Sk

Exclusive Penthouse Big Discount

My Pattaya Condo Shop 1 445/541-2 Moo 12,Cozy Beach, Pattaya www.mypattayacondo.com

#### The Ultimate Christmas Present!

This stunning penthouse with spectacular views over Pattaya Bay is available for this month only for 19.999,000.00 THB

However on the stroke of midnight the 2019 price will revert back to 22.000,000.00 THB

The total interior space for this beautifully appointed Sky Villa is 112 Square Meters with a further 126 Meters of outside balcony from which to enjoy some fantastic views both day and night.

For more information and to quickly arrange a viewing to take full advantage of this offer mention The Pattaya Trader when contacting My Pattaya Condo about this property.

Wir sprechen Deutsch | Русскоговорящий персонал INFO@MYPATTAYACONDO.COM WWW.MYPATTAYACONDO.COM

Breathtaking 270 Degree panoramic sea and city views overlooking Pattaya Bay  $\vartheta$  Koh Larn Island.

- 112 Square Meters of ultra-luxurious interior living space.
- 126 Square Meters of exterior rooftop balcony space with private access.
- Brand new and professionally decorated.
- High-end fixtures, fittings, furnishings, and appliances are included.
- Foreign name/Freehold.
- 50/50 Transfer Taxes/Fees.

Here's your chance to live in truly one of a kind "villa in the sky" on the 27th Floor of The Cliff for only 19,999,000 THB.

Friendly and dedicated team of real estate sales professionals who speak a variety of languages such as English, Russian, German, Thai & Chinese.