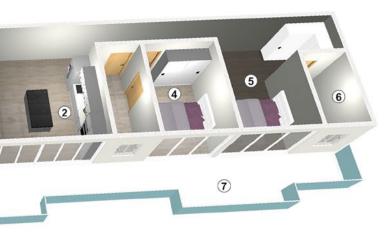

The total interior space for this beautifully appointed Sky Villa is 112 Square Meters with a further 126 Meters of outside balcony from which to enjoy some fantastic views both day and night.

For more information and to quickly arrange a viewing to take full advantage of this offer mention The Pattaya Trader when contacting My Pattaya Condo about this property.

- 112 Square Meters of ultra-luxurious interior living space.
- 126 Square Meters of exterior rooftop balcony space with private access.
- Brand new and professionally decorated.
- High-end fixtures, fittings, furnishings, and appliances are included.
- Foreign name/Freehold.
- 50/50 Transfer Taxes/Fees.