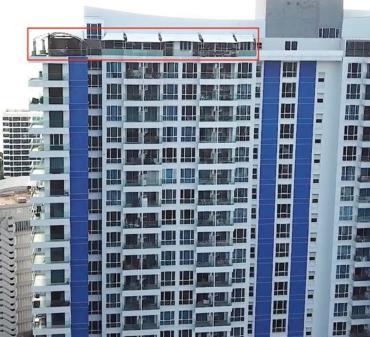

Here's your chance to live in truly one of a kind "villa in the sky" on the 27th Floor of The Cliff for only 19,999,000 THB.

Friendly and dedicated team of real estate sales professionals who speak a variety of languages such as English, Russian, German, Thai & Chinese.