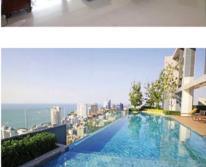

# Villa in the Sk

Exclusive Penthouse Big Discount

My Pattaya Condo Shop 1 445/541-2 Moo 12,Cozy Beach, Pattaya www.mypattayacondo.com

#### The Ultimate Christmas Present!

This stunning penthouse with spectacular views over Pattaya Bay is available for this month only for 19.999,000.00 THB

However on the stroke of midnight the 2019 price will revert back to 22.000,000.00 THB

The total interior space for this beautifully appointed Sky Villa is 112 Square Meters with a further 126 Meters of outside balcony from which to enjoy some fantastic views both day and night.

For more information and to quickly arrange a viewing to take full advantage of this offer mention The Pattaya Trader when contacting My Pattaya Condo about this property.

Wir sprechen Deutsch | Русскоговорящий персонал INFO@MYPATTAYACONDO.COM WWW.MYPATTAYACONDO.COM

Breathtaking 270 Degree panoramic sea and city views overlooking Pattaya Bay  $\vartheta$  Koh Larn Island.

- 112 Square Meters of ultra-luxurious interior living space.
- 126 Square Meters of exterior rooftop balcony space with private access.
- Brand new and professionally decorated.
- High-end fixtures, fittings, furnishings, and appliances are included.
- Foreign name/Freehold.
- 50/50 Transfer Taxes/Fees.

Here's your chance to live in truly one of a kind "villa in the sky" on the 27th Floor of The Cliff for only 19,999,000 THB.

Friendly and dedicated team of real estate sales professionals who speak a variety of languages such as English, Russian, German, Thai & Chinese.