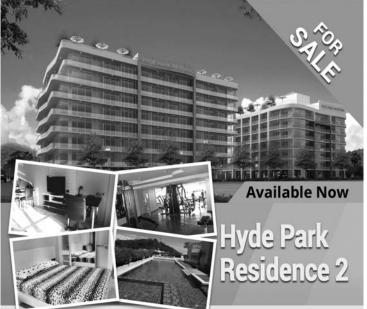

# We have Studio's, 1 Bed and 2 Bed Condo's 10.000/Month up to 25.000 Baht/Month in :

- CLIFF
- UNIXX
- ACQUA
- NOVANA
- AMAZON
- ATLANTIS
- PARK LANE
- CARIBBEAN
- SEVEN SEAS
- PARADISE PARK
- LAGUNA BEACH 1
- HYDE PARK 1 & 2
- PATTAYA HEIGHTS
- PARK ROYAL 1 & 3
- THE PEAK
- VIEW TALAY 1
- DIAMOND SUITES