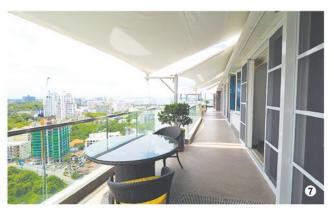

#### The Ultimate Christmas Present!

This stunning penthouse with spectacular views over Pattaya Bay is available for this month only for 19.999,000.00 THB

However on the stroke of midnight the 2019 price will revert back to 22.000,000.00 THB

The total interior space for this beautifully appointed Sky Villa is 112 Square Meters with a further 126 Meters of outside balcony from which to enjoy some fantastic views both day and night.

For more information and to quickly arrange a viewing to take full advantage of this offer mention The Pattaya Trader when contacting My Pattaya Condo about this property.

Wir sprechen Deutsch | Русскоговорящий персонал INFO@MYPATTAYACONDO.COM WWW.MYPATTAYACONDO.COM

Breathtaking 270 Degree panoramic sea and city views overlooking Pattaya Bay  $\vartheta$  Koh Larn Island.